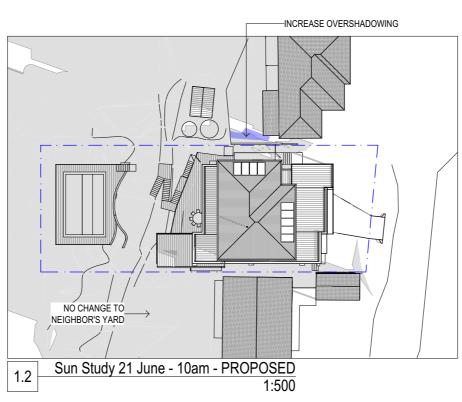

 E: info@zsarchitects.com.au
 www.zsarchitects.com.au
 Registered Architects 7669/ 7673
 ACN 119 139 221

Sun Study 1

All Building Works in accordance with the Building Code of Australia. All timber framing to comply with AS 1684. Do not scale from drawings. Take figured dimensions in preference to scale. Verify all dimensions on site before