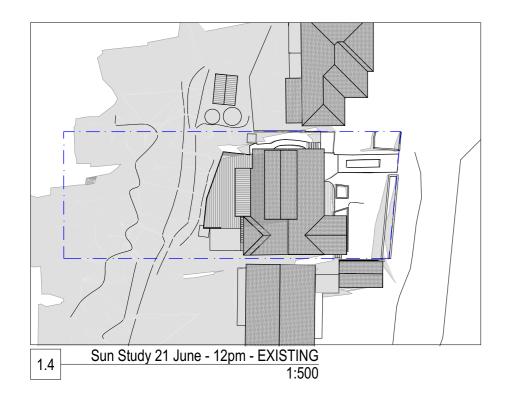

Kevin Guinee

10 Talgarra Place, Beacon Hill

Client

Sun Study 2

SCALE @A3 1:500 DATE DRAWN 16/01/2020 LS CHECKED MZ

Project No. 1733 Alterations+Additions
10 Talgara Place, Beacon
Hill 2100 Lot 2, DP28206

DA33