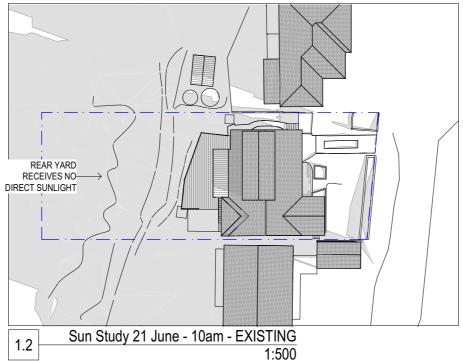

 E: info@zsarchitects.com.au
 www.zsarchitects.com.au
 Registered Architects 7669/ 7673
 ACN 119 139 221

Sun Study 1

All Building Works in accordance with the Building Code of Australia. All timber framing to comply with AS 1684. Do not scale from drawings. Take figured dimensions in preference to scale. Verify all dimensions on site before