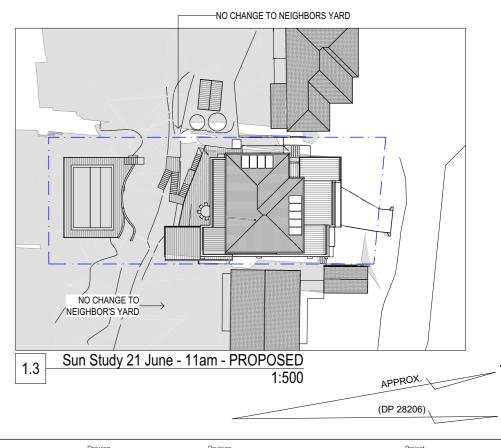

 E: info@zsarchitects.com.au
 www.zsarchitects.com.au
 Registered Architects 7669/ 7673
 ACN 119 139 221

Sun Study 1

All Building Works in accordance with the Building Code of Australia. All timber framing to comply with AS 1684. Do not scale from drawings. Take figured dimensions in preference to scale. Verify all dimensions on site before