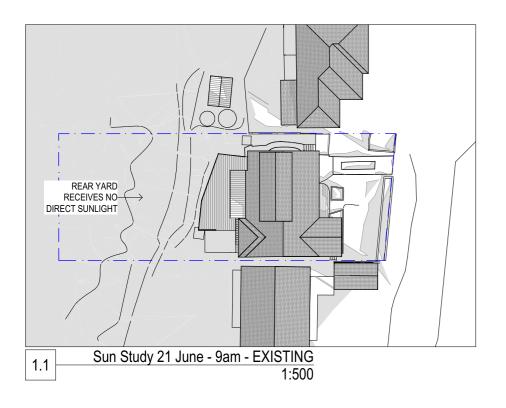

 E: info@zsarchitects.com.au
 www.zsarchitects.com.au
 Registered Architects 7669/ 7673
 ACN 119 139 221

Sun Study 1

All Building Works in accordance with the Building Code of Australia. All timber framing to comply with AS 1684. Do not scale from drawings. Take figured dimensions in preference to scale. Verify all dimensions on site before