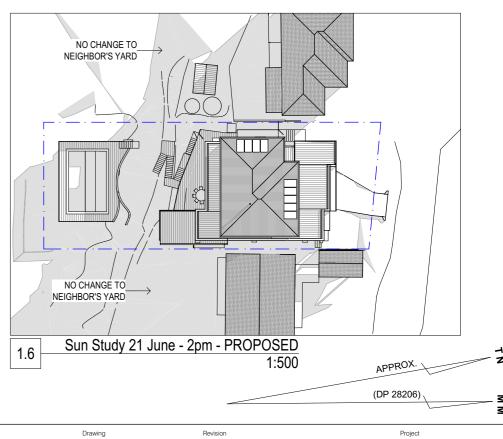

Kevin Guinee

10 Talgarra Place, Beacon Hill

Client

Sun Study 2

SCALE @A3 1:500 DATE DRAWN 16/01/2020 LS CHECKED MZ

Project No. 1733 Alterations+Additions
10 Talgara Place, Beacon
Hill 2100 Lot 2, DP28206

DA33