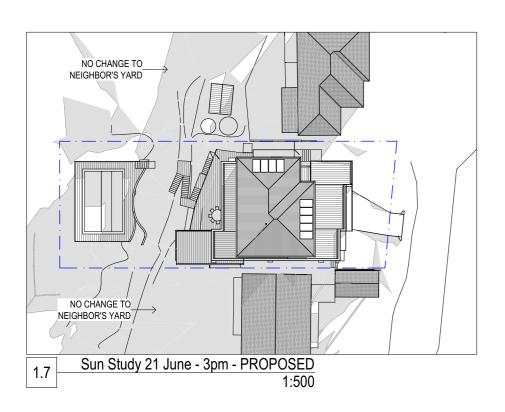

Kevin Guinee

10 Talgarra Place, Beacon Hill

Client

Sun Study 2

SCALE @A3 1:500 DATE DRAWN 16/01/2020 LS CHECKED MZ

Project No. 1733 Alterations+Additions
10 Talgara Place, Beacon
Hill 2100 Lot 2, DP28206

DA33