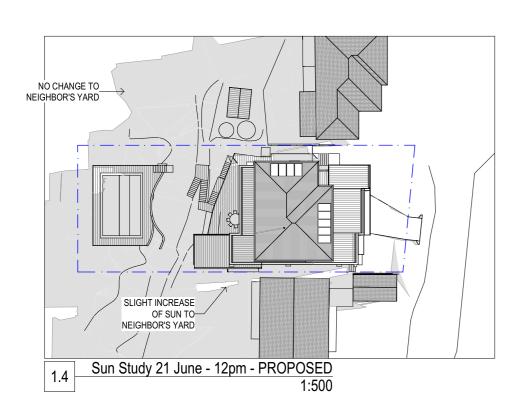

Kevin Guinee

10 Talgarra Place, Beacon Hill

Client

Sun Study 2

SCALE @A3 1:500 DATE DRAWN 16/01/2020 LS CHECKED MZ

Project No. 1733 Alterations+Additions
10 Talgara Place, Beacon
Hill 2100 Lot 2, DP28206

DA33