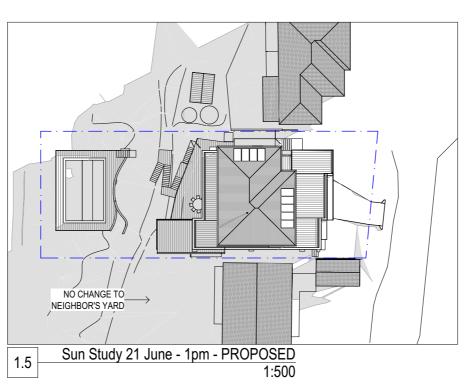

Kevin Guinee

10 Talgarra Place, Beacon Hill

Client

Sun Study 2

SCALE @A3 1:500 DATE DRAWN 16/01/2020 LS CHECKED MZ

Project No. 1733 Alterations+Additions
10 Talgara Place, Beacon
Hill 2100 Lot 2, DP28206

DA33