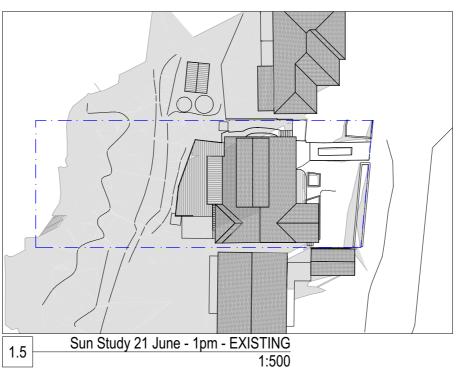

Kevin Guinee

10 Talgarra Place, Beacon Hill

Client

Sun Study 2

SCALE @A3 1:500 DATE DRAWN 16/01/2020 LS CHECKED MZ

Project No. 1733 Alterations+Additions
10 Talgara Place, Beacon
Hill 2100 Lot 2, DP28206

DA33