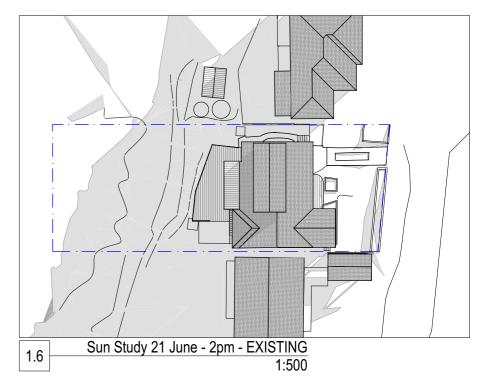

 E: info@zsarchitects.com.au
 www.zsarchitects.com.au
 Registered Architects 7669/ 7673
 ACN 119 139 221

Sun Study 1

All Building Works in accordance with the Building Code of Australia. All timber framing to comply with AS 1684. Do not scale from drawings. Take figured dimensions in preference to scale. Verify all dimensions on site before