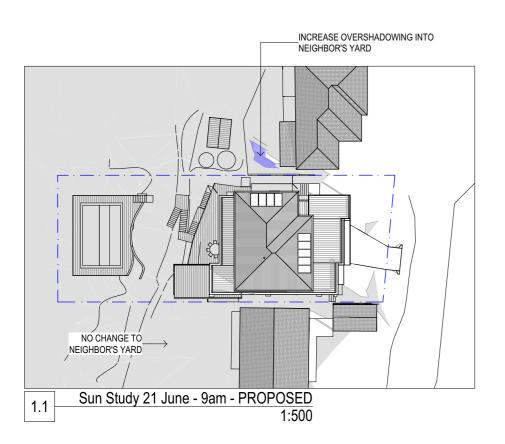

Kevin Guinee

10 Talgarra Place, Beacon Hill

Client

Sun Study 2

SCALE @A3 1:500 DATE DRAWN 16/01/2020 LS CHECKED MZ

Project No. 1733 Alterations+Additions
10 Talgara Place, Beacon
Hill 2100 Lot 2, DP28206

DA33