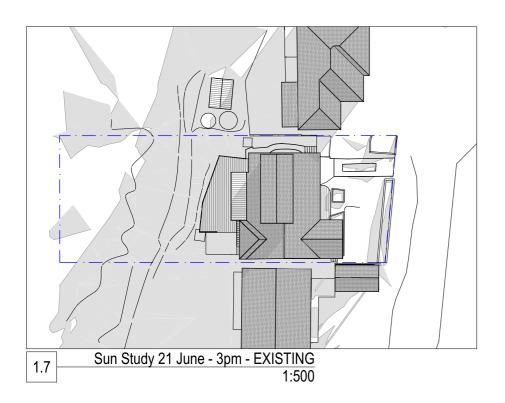

Kevin Guinee

10 Talgarra Place, Beacon Hill

Client

Sun Study 2

SCALE @A3 1:500 DATE DRAWN 16/01/2020 LS CHECKED MZ

Project No. 1733 Alterations+Additions
10 Talgara Place, Beacon
Hill 2100 Lot 2, DP28206

DA33