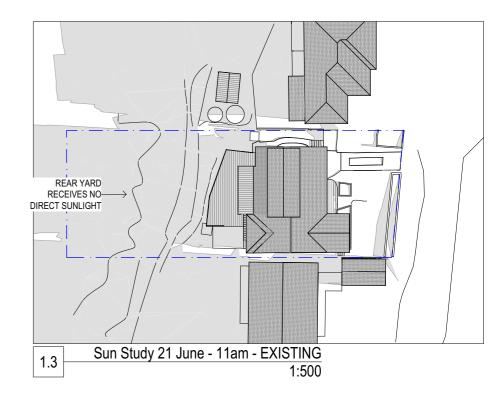

 E: info@zsarchitects.com.au
 www.zsarchitects.com.au
 Registered Architects 7669/ 7673
 ACN 119 139 221

Sun Study 1

All Building Works in accordance with the Building Code of Australia. All timber framing to comply with AS 1684. Do not scale from drawings. Take figured dimensions in preference to scale. Verify all dimensions on site before