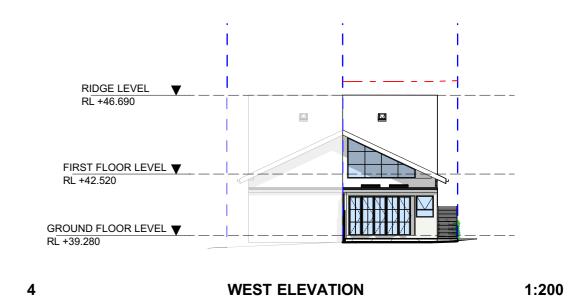

| CLIENT                     |
|----------------------------|
| ELIZABETH & ANDREW SWEENEY |

| PROJECT ADDRESS  |
|------------------|
| 43 QUINTON ROAD, |
| MANLY, 2095      |

| DRAWING NO. | DRAWING NAME      |
|-------------|-------------------|
| NP01        | NOTIFICATION PLAN |