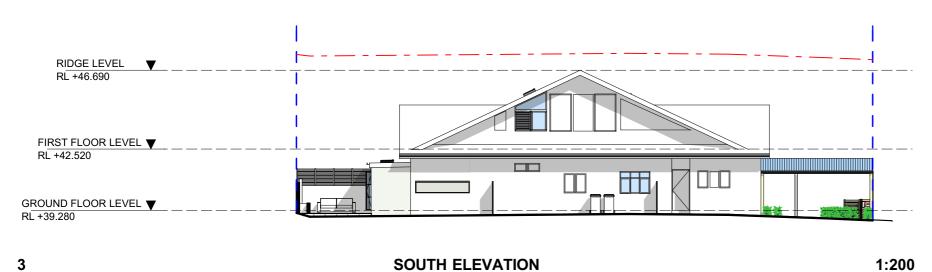

| CLIENT                     |
|----------------------------|
| ELIZABETH & ANDREW SWEENEY |

| PROJECT ADDRESS  |
|------------------|
| 43 QUINTON ROAD, |
| MANLY, 2095      |

| DRAWING NO. | DRAWING NAME      |
|-------------|-------------------|
| NP01        | NOTIFICATION PLAN |