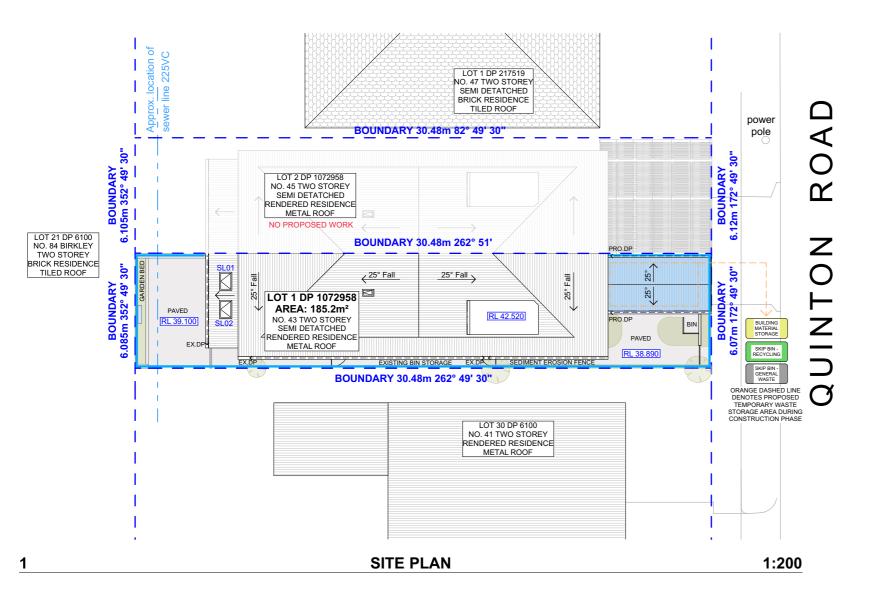

| CLIENT                     |
|----------------------------|
| ELIZABETH & ANDREW SWEENEY |

| PROJECT ADDRESS  |
|------------------|
| 43 QUINTON ROAD, |
| MANLY, 2095      |

| DRAWING NO. | DRAWING NAME      |
|-------------|-------------------|
| NP01        | NOTIFICATION PLAN |