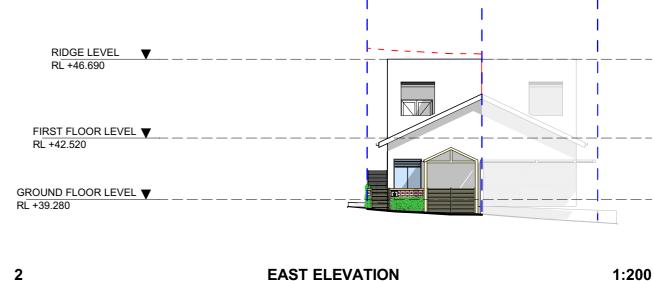

| CLIENT                     |
|----------------------------|
| ELIZABETH & ANDREW SWEENEY |

| PROJECT ADDRESS  |
|------------------|
| 43 QUINTON ROAD, |
| MANLY, 2095      |

| DRAWING NO. | DRAWING NAME      |
|-------------|-------------------|
| NP01        | NOTIFICATION PLAN |