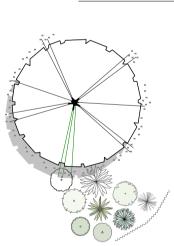

#### **LEGEND**

|           | BOUNDARY                   |
|-----------|----------------------------|
|           | BASEMENT LINE BELOW        |
| +(e) 4.13 | EXISTING LEVEL             |
| + FL 4.20 | PROPOSED FINISHED LEVEL    |
| + TW 4.40 | PROPOSED TOP OF WALL LEVEL |
|           |                            |

EXISTING TREE TO BE REMOVED

EXISTING TREE TO BE RETAINED AND PROTECTED DURING CONSTRUCTION

P1 - PAVEMENT TYPE 1 - CONCRETE FOOTPATH / DRIVEWAY IN ACCORDANCE WITH COUNCIL REQUIREMENTS

P2 - PAVEMENT TYPE 2 REFER TO ARCHITECTS DOCUMENTATION

P3 - PAVEMENT TYPE 3 REFER TO ARCHITECTS DOCUMENTATION

G1 - GARDEN PROFILE 1 - GARDEN ON GRADE

G2 - GARDEN PROFILE 2 - GARDEN ON STRUCTURE

T1 - TURF PROFILE 1 - TURF ON GRADE

PALISADE FENCE AS NOTED

E1 - EDGE TYPE 1 - (150MM HIGH) METAL EDGE

**DOCUMENT STATUS/ AMENDMENTS** 

01 24.11.20 For Review

02 07.12.20 For DA

PROPOSED TREES / SHRUBS / GRASSES AND GROUNDCOVERS

#### PLANT SCHEDULE

| BOTANICAL NAME                    | COMMON NAME               | HEIGHT | POT SIZE | PLANT DENSITIES |
|-----------------------------------|---------------------------|--------|----------|-----------------|
| TREES                             |                           |        |          |                 |
| Cyathea cooperi                   | Coin Spot Tree Fern       | 5M     | 2-4M CTH | as shown        |
| Tristaniopsis laurina             | Water Gum                 | 12M    | 200L     | as shown        |
| SHRUBS AND CLIMBERS               |                           |        |          |                 |
| Alpinia caerulea                  | Native Ginger             | 2M     | 300MM    | 2/m2            |
| Beschorneria vuccoides            | Mexican Lily              | 1M     | 200MM    | 3/m2            |
| Blechnum 'Silver Lady'            | Silver Lady Fern          | 0.6M   | 200MM    | 3/m2            |
| Callistemon 'Better John'         | Better John               | 1M     | 300MM    | 3/m2            |
| Casuarina 'Cousin It'             | Cousin It                 | 0.3M   | 200MM    | 3/m2            |
| Chrysocephalum apiculatum         | Yellow Buttons            | 0.3M   | 150MM    | 5/m2            |
| Clivia miniata                    | Clivia                    | 0.6M   | 200MM    | 4/m2            |
| Crassula 'Max Cook'               | Max Cook Jade Plant       | 1M     | 300MM    | 3/m2            |
| Dianella 'Goddess'                | Goddess Flax Lily         | 0.6M   | 150MM    | 5/m2            |
| Dichondra argentea 'Silver Falls' | Silver Falls Kidney Weed  | 0.1M   | 150MM    | 7/m2            |
| Doryanthes excelsa                | Gymea Lily                | 1.5M   | 300MM    | 1/m2            |
| Erigeron karvinskianus            | Seaside Daisy             | 0.1M   | 150MM    | 7/m2            |
| Gardenia augusta                  | Gardenia                  | 1M     | 300MM    | 3/m2            |
| Hibbertia scandens                | Snake Vine                | 0.2M   | 150MM    | 5/m2            |
| Isolepis nodosa                   | Knobby Club Rush          | 0.6M   | 150MM    | 5/m2            |
| Lomandra 'Verday'                 | Verday                    | 0.6M   | 150MM    | 5/m2            |
| Neomarica gracillis               | Walking Iris              | 0.7M   | 150MM    | 5/m2            |
| Philodendron 'Xanadu'             | Xanadu Philodendron       | 0.8M   | 200MM    | 3/m2            |
| Russelia equisetiformis           | Coral Plant               | 1M     | 150MM    | 3/m2            |
| Sansevieria trifasciata           | Mother In Laws Tongue     | 1M     | 200MM    | 4/m2            |
| Viola hederacea                   | Native Violet             | 0.1M   | 150MM    | 7/m2            |
| Westringia 'Grey Box'             | Grey Box Coastal Rosemary | 0.5M   | 300MM    | 3/m2            |

| ristaniopsis, laurina<br>ATER GUM                            | Cyathea cooperi                        | Callistemon 'Better John' BETTER JOHN     | Doryanthes excelsa GYMEA LILY     | Chrysocephalum apiculatum<br>YELLOW BUTTONS | Isolepis nodesa<br>KNOBBY CLUB RUSH |
|--------------------------------------------------------------|----------------------------------------|-------------------------------------------|-----------------------------------|---------------------------------------------|-------------------------------------|
| Dichondra argentea 'Silver Falls'<br>ILVER FALLS KIDNEY WEED | Russelia equisetiformis<br>CORAL PLANT | Biechnum Silver Lady'<br>SILVER LADY FERN | Clivia miniata<br>CLIVIA          | Philodendron 'Xanadu' XANADU                | Lomandra Verday<br>VERDAY MATT RUSH |
| Vestringia 'Grey Box'<br>REY BOX                             | Viola hederacea<br>NATIVE VIOLET       | Neomarica gravillis<br>WALKING IRIS       | Alpinia caerulea<br>NATIVE GINGER | Erigeron Karvinsklanus<br>SEASIDE DAISY     | Casuarina Cousin II'                |
| Bardania gunusta                                             | Crassula Max Cook                      | Dianella (Goddess                         | Sansevieria Irilasciata           | Hibbertia scandens                          | Reschapperia vuocalitae             |