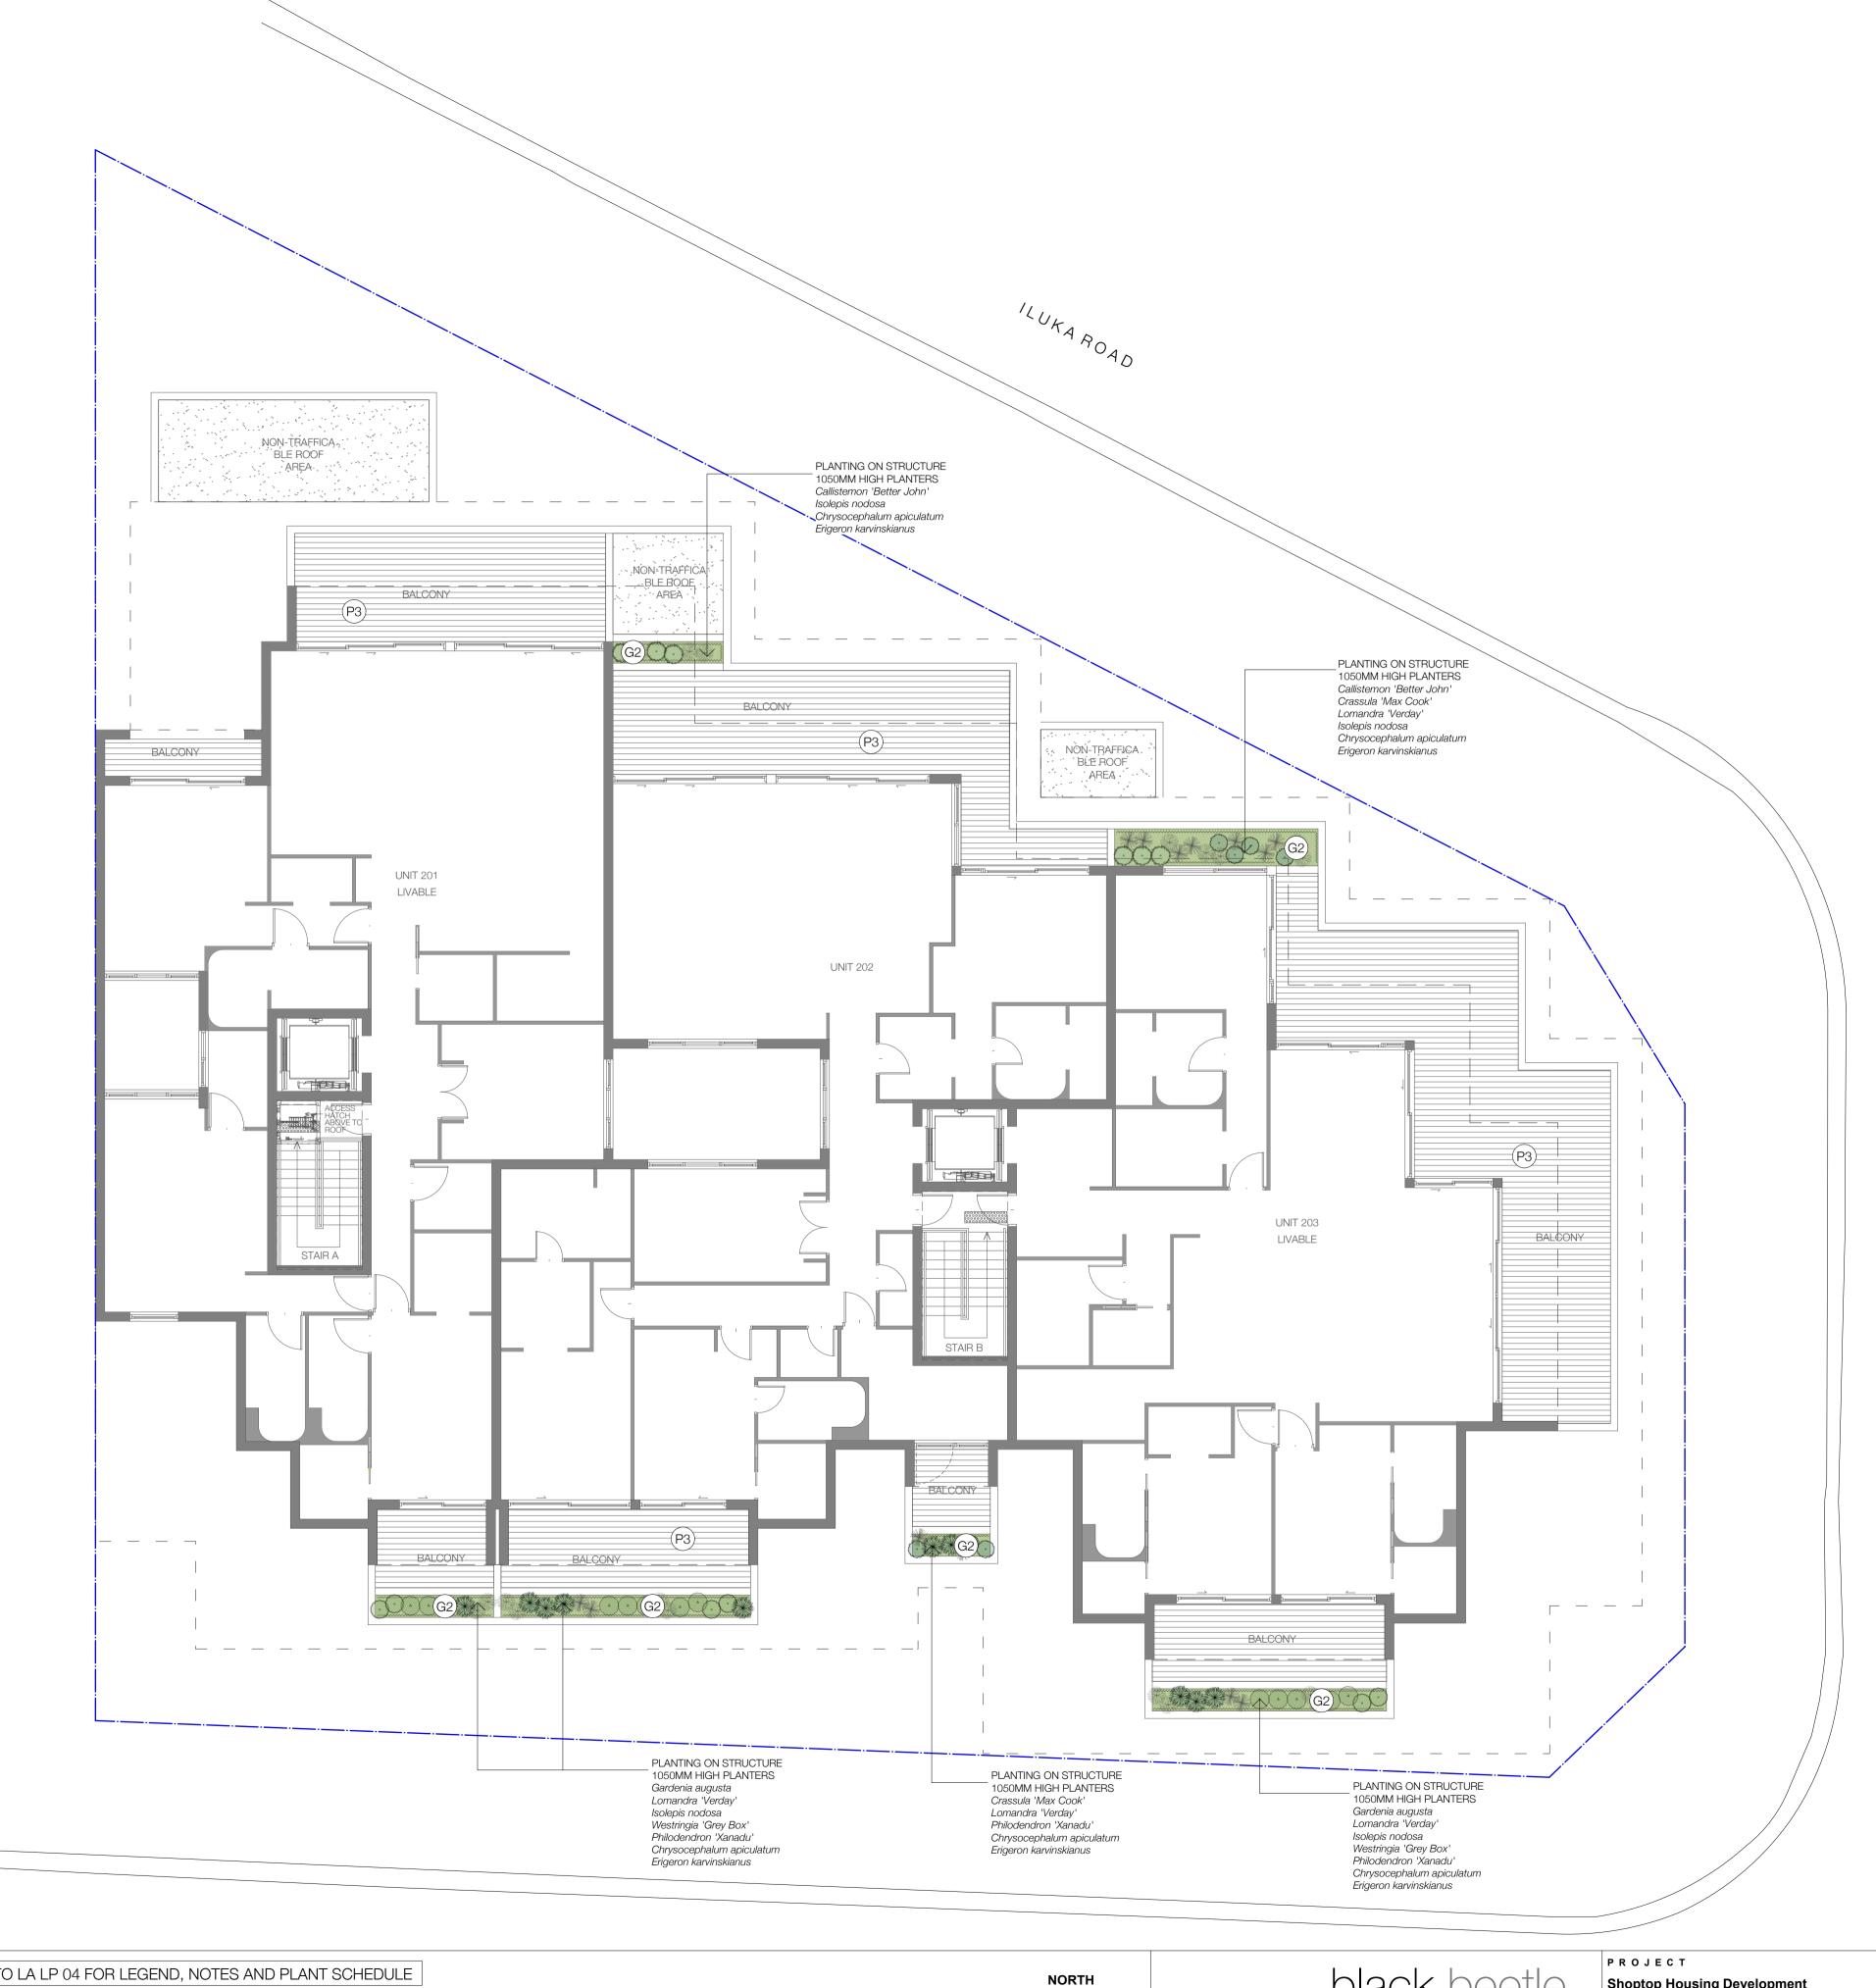

#### NOT FOR CONSTRUCTION Drawn IK / GB DOCUMENT STATUS/ AMENDMENTS REFER TO LA LP 04 FOR LEGEND, NOTES AND PLANT SCHEDULE Macarthur Projects L.Architect Authorised Shoptop Housing Development IK / GB 1105-1107 Barrenjoey Road 24.11.20 For Review Landscape Architecture and Design PALM BEACH, NSW **Development Application** 07.12.20 For DA 1:100 @ A1 Black Beetle pty Itd DRAWING TITLE DO NOT SCALE OFF THIS DRAWING - USE FIGURED DIMENSIONS ONLY - VERIFY ALL DIMENSIONS ON SITE - RESOLVE DISCREPANCIES WITH BLACK BEETLE BEFORE PROCEEDING. COPYRIGHT OF THIS DRAWING AND THE DESIGNS EXECUTED REMAIN VESTED IN BLACK BEETLE Level 1, 1073 Pittwater Road, Collaroy NSW 2097 1:100 @ A1 Landscape Plan - Level 2 DRAWING NUMBER / ISSUE JOB NUMBER Tel: 0422 104 416 BB 1277 LA LP 03/ 02 email: blackbeetle@blackbeetle.com.au

#### **LEGEND**

|           | BOUNDARY                   |
|-----------|----------------------------|
|           | BASEMENT LINE BELOW        |
| +(e) 4.13 | EXISTING LEVEL             |
| + FL 4.20 | PROPOSED FINISHED LEVEL    |
| + TW 4.40 | PROPOSED TOP OF WALL LEVEL |
|           |                            |

EXISTING TREE TO BE REMOVED

EXISTING TREE TO BE RETAINED AND PROTECTED DURING CONSTRUCTION

P1 - PAVEMENT TYPE 1 - CONCRETE FOOTPATH / DRIVEWAY IN ACCORDANCE WITH COUNCIL REQUIREMENTS

P2 - PAVEMENT TYPE 2 REFER TO ARCHITECTS DOCUMENTATION

P3 - PAVEMENT TYPE 3 REFER TO ARCHITECTS DOCUMENTATION

G1 - GARDEN PROFILE 1 - GARDEN ON GRADE

G2 - GARDEN PROFILE 2 - GARDEN ON STRUCTURE

T1 - TURF PROFILE 1 - TURF ON GRADE

PALISADE FENCE AS NOTED

E1 - EDGE TYPE 1 - (150MM HIGH) METAL EDGE