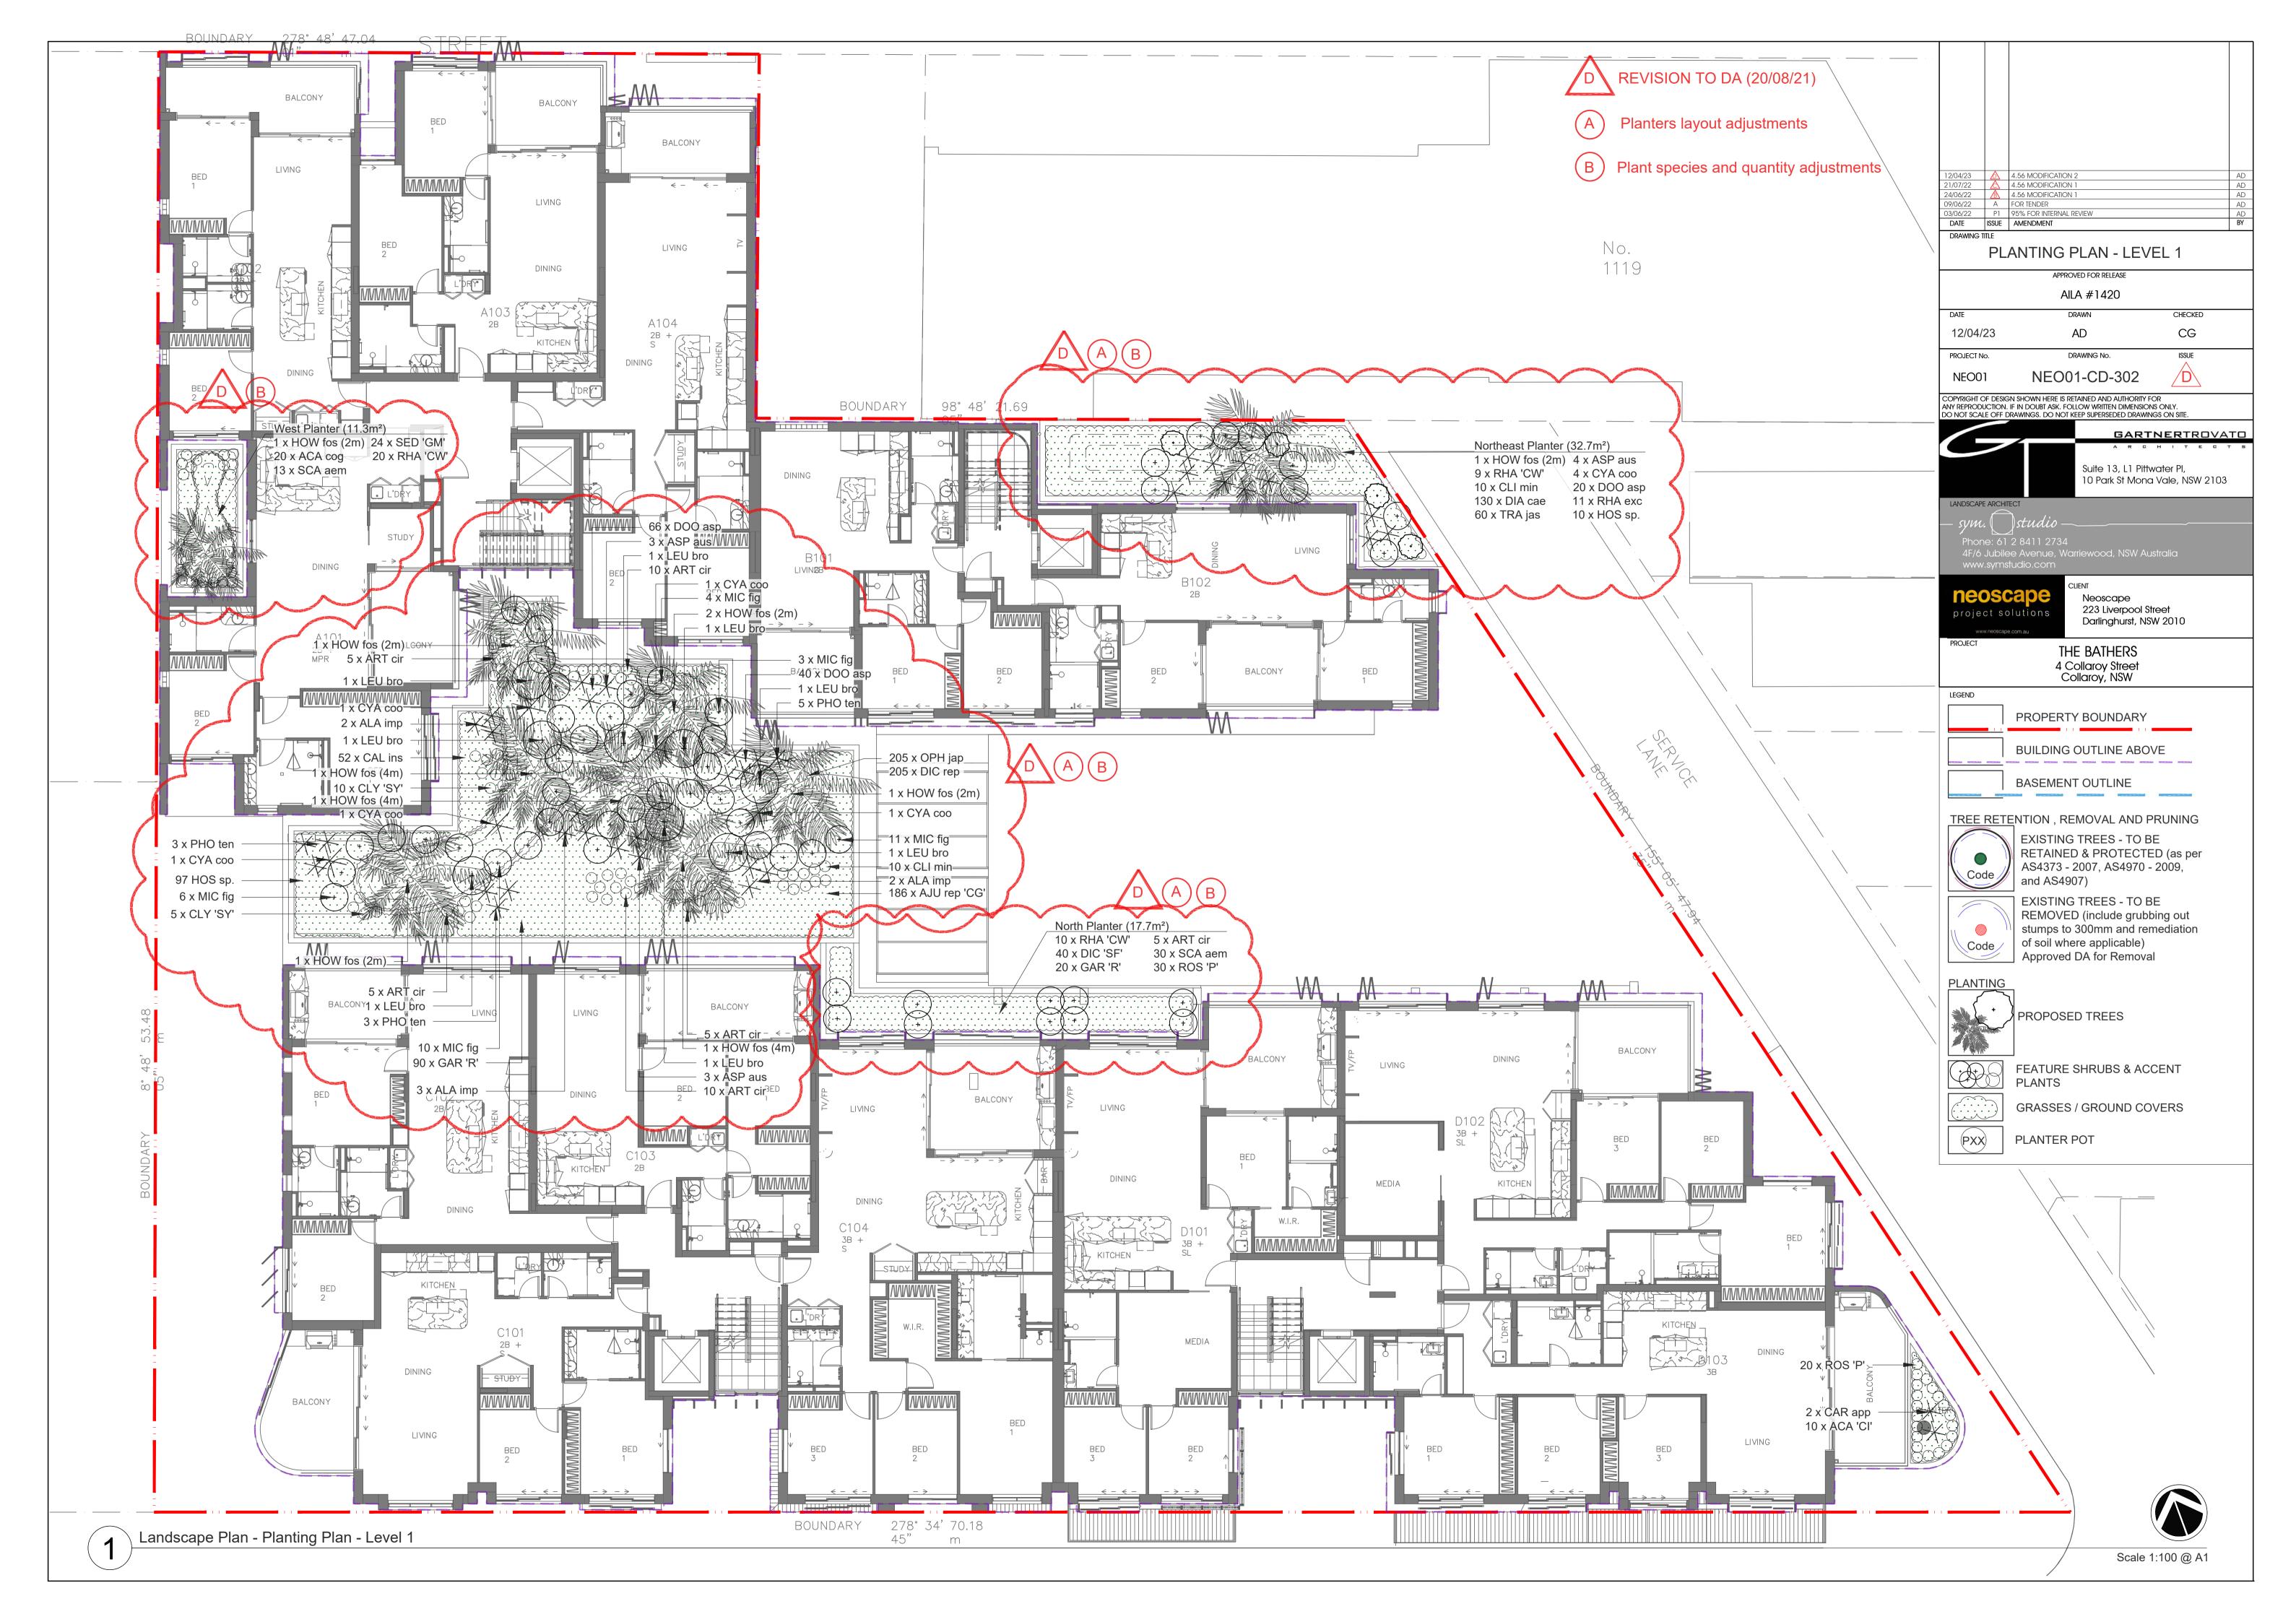

| ROUND FLO                                                                                                                                                                                                                                                                                                                                                                                                                                                                                                                                                                                                                                                                                                                                                                                                                                                                                                                                                                                                                                                                                                                                                                                                                                                                                                                                                                                                                                                                                                                                                                                                                                                                                                                                                                                                                                                                                                                                                                                                                                                                                                                                                                                                                                                                                                                                                                                                                                                                                                                                                                                                                                                                                                                                                                                                                                                                                                                                                                                                                                                                                                                                                                               | OR PLANT SCHEDULE                                                                                                                                                                                                                                                                                                                                                                                                                                                                                                                                       |                                                                                                                                                                                                                                                                                           |                                                                                                                                                         |                                                                                                                                                                       |                                                                                                                                                                        |                                                                                                     |
|-----------------------------------------------------------------------------------------------------------------------------------------------------------------------------------------------------------------------------------------------------------------------------------------------------------------------------------------------------------------------------------------------------------------------------------------------------------------------------------------------------------------------------------------------------------------------------------------------------------------------------------------------------------------------------------------------------------------------------------------------------------------------------------------------------------------------------------------------------------------------------------------------------------------------------------------------------------------------------------------------------------------------------------------------------------------------------------------------------------------------------------------------------------------------------------------------------------------------------------------------------------------------------------------------------------------------------------------------------------------------------------------------------------------------------------------------------------------------------------------------------------------------------------------------------------------------------------------------------------------------------------------------------------------------------------------------------------------------------------------------------------------------------------------------------------------------------------------------------------------------------------------------------------------------------------------------------------------------------------------------------------------------------------------------------------------------------------------------------------------------------------------------------------------------------------------------------------------------------------------------------------------------------------------------------------------------------------------------------------------------------------------------------------------------------------------------------------------------------------------------------------------------------------------------------------------------------------------------------------------------------------------------------------------------------------------------------------------------------------------------------------------------------------------------------------------------------------------------------------------------------------------------------------------------------------------------------------------------------------------------------------------------------------------------------------------------------------------------------------------------------------------------------------------------------------------|---------------------------------------------------------------------------------------------------------------------------------------------------------------------------------------------------------------------------------------------------------------------------------------------------------------------------------------------------------------------------------------------------------------------------------------------------------------------------------------------------------------------------------------------------------|-------------------------------------------------------------------------------------------------------------------------------------------------------------------------------------------------------------------------------------------------------------------------------------------|---------------------------------------------------------------------------------------------------------------------------------------------------------|-----------------------------------------------------------------------------------------------------------------------------------------------------------------------|------------------------------------------------------------------------------------------------------------------------------------------------------------------------|-----------------------------------------------------------------------------------------------------|
| bbreviation                                                                                                                                                                                                                                                                                                                                                                                                                                                                                                                                                                                                                                                                                                                                                                                                                                                                                                                                                                                                                                                                                                                                                                                                                                                                                                                                                                                                                                                                                                                                                                                                                                                                                                                                                                                                                                                                                                                                                                                                                                                                                                                                                                                                                                                                                                                                                                                                                                                                                                                                                                                                                                                                                                                                                                                                                                                                                                                                                                                                                                                                                                                                                                             | Botanical Name                                                                                                                                                                                                                                                                                                                                                                                                                                                                                                                                          | Common Name                                                                                                                                                                                                                                                                               | Mature Height (m)                                                                                                                                       | Pot Size                                                                                                                                                              | Qty                                                                                                                                                                    | Comments                                                                                            |
| rees<br>AC cit                                                                                                                                                                                                                                                                                                                                                                                                                                                                                                                                                                                                                                                                                                                                                                                                                                                                                                                                                                                                                                                                                                                                                                                                                                                                                                                                                                                                                                                                                                                                                                                                                                                                                                                                                                                                                                                                                                                                                                                                                                                                                                                                                                                                                                                                                                                                                                                                                                                                                                                                                                                                                                                                                                                                                                                                                                                                                                                                                                                                                                                                                                                                                                          | Backhousia citriodora                                                                                                                                                                                                                                                                                                                                                                                                                                                                                                                                   | Lemon Myrtle                                                                                                                                                                                                                                                                              | 3-5                                                                                                                                                     | 45L                                                                                                                                                                   | 30                                                                                                                                                                     | Caliper 30mm. Sub surface tree anchor sys                                                           |
| AN int                                                                                                                                                                                                                                                                                                                                                                                                                                                                                                                                                                                                                                                                                                                                                                                                                                                                                                                                                                                                                                                                                                                                                                                                                                                                                                                                                                                                                                                                                                                                                                                                                                                                                                                                                                                                                                                                                                                                                                                                                                                                                                                                                                                                                                                                                                                                                                                                                                                                                                                                                                                                                                                                                                                                                                                                                                                                                                                                                                                                                                                                                                                                                                                  | Banksia integrifolia                                                                                                                                                                                                                                                                                                                                                                                                                                                                                                                                    | Coast Banksia                                                                                                                                                                                                                                                                             | 4–15                                                                                                                                                    | 100L                                                                                                                                                                  | 2                                                                                                                                                                      | Caliper 50mm. Sub surface tree anchor sys                                                           |
| LA ret<br>OW fos (2m)                                                                                                                                                                                                                                                                                                                                                                                                                                                                                                                                                                                                                                                                                                                                                                                                                                                                                                                                                                                                                                                                                                                                                                                                                                                                                                                                                                                                                                                                                                                                                                                                                                                                                                                                                                                                                                                                                                                                                                                                                                                                                                                                                                                                                                                                                                                                                                                                                                                                                                                                                                                                                                                                                                                                                                                                                                                                                                                                                                                                                                                                                                                                                                   | Elaeocarpus reticulatus 'Primma Donna'<br>Howea forsteriana                                                                                                                                                                                                                                                                                                                                                                                                                                                                                             | Blueberry Ash<br>Kentia palm                                                                                                                                                                                                                                                              | 6-8<br>8-6                                                                                                                                              | <u>100L</u><br>2.0m cl st                                                                                                                                             | 4                                                                                                                                                                      | Caliper 50mm. Sub surface tree anchor sys<br>2.0M clear stem. Sub surface tree anchor sys           |
| OW fos (2m)                                                                                                                                                                                                                                                                                                                                                                                                                                                                                                                                                                                                                                                                                                                                                                                                                                                                                                                                                                                                                                                                                                                                                                                                                                                                                                                                                                                                                                                                                                                                                                                                                                                                                                                                                                                                                                                                                                                                                                                                                                                                                                                                                                                                                                                                                                                                                                                                                                                                                                                                                                                                                                                                                                                                                                                                                                                                                                                                                                                                                                                                                                                                                                             | Howea forsteriana                                                                                                                                                                                                                                                                                                                                                                                                                                                                                                                                       | Kentia palm                                                                                                                                                                                                                                                                               | 8-6                                                                                                                                                     | 4.0m cl st                                                                                                                                                            | 3                                                                                                                                                                      | 4.0M clear stem. Sub surface tree anchor sys                                                        |
| IV aus                                                                                                                                                                                                                                                                                                                                                                                                                                                                                                                                                                                                                                                                                                                                                                                                                                                                                                                                                                                                                                                                                                                                                                                                                                                                                                                                                                                                                                                                                                                                                                                                                                                                                                                                                                                                                                                                                                                                                                                                                                                                                                                                                                                                                                                                                                                                                                                                                                                                                                                                                                                                                                                                                                                                                                                                                                                                                                                                                                                                                                                                                                                                                                                  | Livistona australis                                                                                                                                                                                                                                                                                                                                                                                                                                                                                                                                     | Cabbage-tree Palm                                                                                                                                                                                                                                                                         | 25-30                                                                                                                                                   | 6.0m cl st                                                                                                                                                            | 5                                                                                                                                                                      | 6.0M clear stem. Sub surface tree anchor sys                                                        |
| RE 'V'                                                                                                                                                                                                                                                                                                                                                                                                                                                                                                                                                                                                                                                                                                                                                                                                                                                                                                                                                                                                                                                                                                                                                                                                                                                                                                                                                                                                                                                                                                                                                                                                                                                                                                                                                                                                                                                                                                                                                                                                                                                                                                                                                                                                                                                                                                                                                                                                                                                                                                                                                                                                                                                                                                                                                                                                                                                                                                                                                                                                                                                                                                                                                                                  | Grevillea 'Vaughns'                                                                                                                                                                                                                                                                                                                                                                                                                                                                                                                                     | Grevillea                                                                                                                                                                                                                                                                                 | 3-4                                                                                                                                                     | <u>330mm</u>                                                                                                                                                          | 3                                                                                                                                                                      | Weeping Standards. Available Botanica Nursery N                                                     |
| hrubs                                                                                                                                                                                                                                                                                                                                                                                                                                                                                                                                                                                                                                                                                                                                                                                                                                                                                                                                                                                                                                                                                                                                                                                                                                                                                                                                                                                                                                                                                                                                                                                                                                                                                                                                                                                                                                                                                                                                                                                                                                                                                                                                                                                                                                                                                                                                                                                                                                                                                                                                                                                                                                                                                                                                                                                                                                                                                                                                                                                                                                                                                                                                                                                   |                                                                                                                                                                                                                                                                                                                                                                                                                                                                                                                                                         | Notice Observe                                                                                                                                                                                                                                                                            |                                                                                                                                                         | 251                                                                                                                                                                   | 0.4                                                                                                                                                                    |                                                                                                     |
| LP cae<br>AR aug                                                                                                                                                                                                                                                                                                                                                                                                                                                                                                                                                                                                                                                                                                                                                                                                                                                                                                                                                                                                                                                                                                                                                                                                                                                                                                                                                                                                                                                                                                                                                                                                                                                                                                                                                                                                                                                                                                                                                                                                                                                                                                                                                                                                                                                                                                                                                                                                                                                                                                                                                                                                                                                                                                                                                                                                                                                                                                                                                                                                                                                                                                                                                                        | Alpina caerulea<br>Gardenia augusta 'Florida'                                                                                                                                                                                                                                                                                                                                                                                                                                                                                                           | Native Ginger<br>Florists Gardenia                                                                                                                                                                                                                                                        | 3                                                                                                                                                       | <u>35L</u><br>400mm                                                                                                                                                   | 24<br>5                                                                                                                                                                |                                                                                                     |
| IT MM                                                                                                                                                                                                                                                                                                                                                                                                                                                                                                                                                                                                                                                                                                                                                                                                                                                                                                                                                                                                                                                                                                                                                                                                                                                                                                                                                                                                                                                                                                                                                                                                                                                                                                                                                                                                                                                                                                                                                                                                                                                                                                                                                                                                                                                                                                                                                                                                                                                                                                                                                                                                                                                                                                                                                                                                                                                                                                                                                                                                                                                                                                                                                                                   | Pittosporum tobira 'Miss Muffet'                                                                                                                                                                                                                                                                                                                                                                                                                                                                                                                        | Miss Muffet Pittosporum                                                                                                                                                                                                                                                                   | 0.8-1                                                                                                                                                   | 300mm                                                                                                                                                                 |                                                                                                                                                                        |                                                                                                     |
| HA CW                                                                                                                                                                                                                                                                                                                                                                                                                                                                                                                                                                                                                                                                                                                                                                                                                                                                                                                                                                                                                                                                                                                                                                                                                                                                                                                                                                                                                                                                                                                                                                                                                                                                                                                                                                                                                                                                                                                                                                                                                                                                                                                                                                                                                                                                                                                                                                                                                                                                                                                                                                                                                                                                                                                                                                                                                                                                                                                                                                                                                                                                                                                                                                                   | Rhaphiolepis indica 'Cosmic White'                                                                                                                                                                                                                                                                                                                                                                                                                                                                                                                      | Indian Hawthorn                                                                                                                                                                                                                                                                           | 0.6                                                                                                                                                     | 200mm                                                                                                                                                                 | 40                                                                                                                                                                     |                                                                                                     |
| <u>HA OP</u><br>IB dav                                                                                                                                                                                                                                                                                                                                                                                                                                                                                                                                                                                                                                                                                                                                                                                                                                                                                                                                                                                                                                                                                                                                                                                                                                                                                                                                                                                                                                                                                                                                                                                                                                                                                                                                                                                                                                                                                                                                                                                                                                                                                                                                                                                                                                                                                                                                                                                                                                                                                                                                                                                                                                                                                                                                                                                                                                                                                                                                                                                                                                                                                                                                                                  | Rhaphiolepis indica 'Oriental Pearl'<br>Viburnum davidii                                                                                                                                                                                                                                                                                                                                                                                                                                                                                                | Indian Hawthorn<br>David Viburnum                                                                                                                                                                                                                                                         | 1                                                                                                                                                       | <u>200mm</u><br>300mm                                                                                                                                                 | 12<br>9                                                                                                                                                                |                                                                                                     |
| IB odo                                                                                                                                                                                                                                                                                                                                                                                                                                                                                                                                                                                                                                                                                                                                                                                                                                                                                                                                                                                                                                                                                                                                                                                                                                                                                                                                                                                                                                                                                                                                                                                                                                                                                                                                                                                                                                                                                                                                                                                                                                                                                                                                                                                                                                                                                                                                                                                                                                                                                                                                                                                                                                                                                                                                                                                                                                                                                                                                                                                                                                                                                                                                                                                  | Viburnum odoratissimum                                                                                                                                                                                                                                                                                                                                                                                                                                                                                                                                  | Sweet Viburnum                                                                                                                                                                                                                                                                            | 4                                                                                                                                                       |                                                                                                                                                                       | 22                                                                                                                                                                     | Minimum 1.5m h                                                                                      |
| /ES M                                                                                                                                                                                                                                                                                                                                                                                                                                                                                                                                                                                                                                                                                                                                                                                                                                                                                                                                                                                                                                                                                                                                                                                                                                                                                                                                                                                                                                                                                                                                                                                                                                                                                                                                                                                                                                                                                                                                                                                                                                                                                                                                                                                                                                                                                                                                                                                                                                                                                                                                                                                                                                                                                                                                                                                                                                                                                                                                                                                                                                                                                                                                                                                   | Westringia fruiticosa 'Mundi'                                                                                                                                                                                                                                                                                                                                                                                                                                                                                                                           | Coastal Rosemary                                                                                                                                                                                                                                                                          | 0.3                                                                                                                                                     | 300mm                                                                                                                                                                 |                                                                                                                                                                        |                                                                                                     |
| ccents                                                                                                                                                                                                                                                                                                                                                                                                                                                                                                                                                                                                                                                                                                                                                                                                                                                                                                                                                                                                                                                                                                                                                                                                                                                                                                                                                                                                                                                                                                                                                                                                                                                                                                                                                                                                                                                                                                                                                                                                                                                                                                                                                                                                                                                                                                                                                                                                                                                                                                                                                                                                                                                                                                                                                                                                                                                                                                                                                                                                                                                                                                                                                                                  |                                                                                                                                                                                                                                                                                                                                                                                                                                                                                                                                                         |                                                                                                                                                                                                                                                                                           |                                                                                                                                                         |                                                                                                                                                                       |                                                                                                                                                                        |                                                                                                     |
| GA att                                                                                                                                                                                                                                                                                                                                                                                                                                                                                                                                                                                                                                                                                                                                                                                                                                                                                                                                                                                                                                                                                                                                                                                                                                                                                                                                                                                                                                                                                                                                                                                                                                                                                                                                                                                                                                                                                                                                                                                                                                                                                                                                                                                                                                                                                                                                                                                                                                                                                                                                                                                                                                                                                                                                                                                                                                                                                                                                                                                                                                                                                                                                                                                  | Agave attenuata                                                                                                                                                                                                                                                                                                                                                                                                                                                                                                                                         | Foxtail Agave                                                                                                                                                                                                                                                                             | 1                                                                                                                                                       | 300mm                                                                                                                                                                 |                                                                                                                                                                        |                                                                                                     |
| LA imp<br>NI fla                                                                                                                                                                                                                                                                                                                                                                                                                                                                                                                                                                                                                                                                                                                                                                                                                                                                                                                                                                                                                                                                                                                                                                                                                                                                                                                                                                                                                                                                                                                                                                                                                                                                                                                                                                                                                                                                                                                                                                                                                                                                                                                                                                                                                                                                                                                                                                                                                                                                                                                                                                                                                                                                                                                                                                                                                                                                                                                                                                                                                                                                                                                                                                        | Alcantarea imperialis 'Ruby'<br>Anigozanthos flavidus                                                                                                                                                                                                                                                                                                                                                                                                                                                                                                   | Imperial Bromilliad<br>Kangaroo Paw                                                                                                                                                                                                                                                       | 1.5-3                                                                                                                                                   | <u>400mm</u><br>140mm                                                                                                                                                 |                                                                                                                                                                        |                                                                                                     |
| RT cir                                                                                                                                                                                                                                                                                                                                                                                                                                                                                                                                                                                                                                                                                                                                                                                                                                                                                                                                                                                                                                                                                                                                                                                                                                                                                                                                                                                                                                                                                                                                                                                                                                                                                                                                                                                                                                                                                                                                                                                                                                                                                                                                                                                                                                                                                                                                                                                                                                                                                                                                                                                                                                                                                                                                                                                                                                                                                                                                                                                                                                                                                                                                                                                  | Arthropodium cirratum                                                                                                                                                                                                                                                                                                                                                                                                                                                                                                                                   | Ranga Lily                                                                                                                                                                                                                                                                                | 0.6                                                                                                                                                     | 200mm                                                                                                                                                                 | 22                                                                                                                                                                     |                                                                                                     |
| LI min                                                                                                                                                                                                                                                                                                                                                                                                                                                                                                                                                                                                                                                                                                                                                                                                                                                                                                                                                                                                                                                                                                                                                                                                                                                                                                                                                                                                                                                                                                                                                                                                                                                                                                                                                                                                                                                                                                                                                                                                                                                                                                                                                                                                                                                                                                                                                                                                                                                                                                                                                                                                                                                                                                                                                                                                                                                                                                                                                                                                                                                                                                                                                                                  | Clivea miniata 'Shade Master'                                                                                                                                                                                                                                                                                                                                                                                                                                                                                                                           | Clivia                                                                                                                                                                                                                                                                                    | 0.5                                                                                                                                                     | 200mm                                                                                                                                                                 | 20                                                                                                                                                                     |                                                                                                     |
| YC rev                                                                                                                                                                                                                                                                                                                                                                                                                                                                                                                                                                                                                                                                                                                                                                                                                                                                                                                                                                                                                                                                                                                                                                                                                                                                                                                                                                                                                                                                                                                                                                                                                                                                                                                                                                                                                                                                                                                                                                                                                                                                                                                                                                                                                                                                                                                                                                                                                                                                                                                                                                                                                                                                                                                                                                                                                                                                                                                                                                                                                                                                                                                                                                                  | Cycas revoluta                                                                                                                                                                                                                                                                                                                                                                                                                                                                                                                                          | Sago Palm                                                                                                                                                                                                                                                                                 | 1-2                                                                                                                                                     | 400mm                                                                                                                                                                 |                                                                                                                                                                        |                                                                                                     |
| OR exc<br>OR exc                                                                                                                                                                                                                                                                                                                                                                                                                                                                                                                                                                                                                                                                                                                                                                                                                                                                                                                                                                                                                                                                                                                                                                                                                                                                                                                                                                                                                                                                                                                                                                                                                                                                                                                                                                                                                                                                                                                                                                                                                                                                                                                                                                                                                                                                                                                                                                                                                                                                                                                                                                                                                                                                                                                                                                                                                                                                                                                                                                                                                                                                                                                                                                        | Doryanthes excelsa<br>Doryanthes excelsa                                                                                                                                                                                                                                                                                                                                                                                                                                                                                                                | Gymea Lily<br>Gymea Lily                                                                                                                                                                                                                                                                  | 2                                                                                                                                                       | <u>45L</u><br>75L                                                                                                                                                     | 23                                                                                                                                                                     |                                                                                                     |
| EU bro                                                                                                                                                                                                                                                                                                                                                                                                                                                                                                                                                                                                                                                                                                                                                                                                                                                                                                                                                                                                                                                                                                                                                                                                                                                                                                                                                                                                                                                                                                                                                                                                                                                                                                                                                                                                                                                                                                                                                                                                                                                                                                                                                                                                                                                                                                                                                                                                                                                                                                                                                                                                                                                                                                                                                                                                                                                                                                                                                                                                                                                                                                                                                                                  | Leucophyta brownii                                                                                                                                                                                                                                                                                                                                                                                                                                                                                                                                      | Cusion Bush                                                                                                                                                                                                                                                                               | 1                                                                                                                                                       | 140mm                                                                                                                                                                 | 4                                                                                                                                                                      |                                                                                                     |
| HA exc                                                                                                                                                                                                                                                                                                                                                                                                                                                                                                                                                                                                                                                                                                                                                                                                                                                                                                                                                                                                                                                                                                                                                                                                                                                                                                                                                                                                                                                                                                                                                                                                                                                                                                                                                                                                                                                                                                                                                                                                                                                                                                                                                                                                                                                                                                                                                                                                                                                                                                                                                                                                                                                                                                                                                                                                                                                                                                                                                                                                                                                                                                                                                                                  | Rhapis excelsa                                                                                                                                                                                                                                                                                                                                                                                                                                                                                                                                          | The Lady Palm                                                                                                                                                                                                                                                                             | 2-4                                                                                                                                                     | 300mm                                                                                                                                                                 | 44                                                                                                                                                                     |                                                                                                     |
| EN ser                                                                                                                                                                                                                                                                                                                                                                                                                                                                                                                                                                                                                                                                                                                                                                                                                                                                                                                                                                                                                                                                                                                                                                                                                                                                                                                                                                                                                                                                                                                                                                                                                                                                                                                                                                                                                                                                                                                                                                                                                                                                                                                                                                                                                                                                                                                                                                                                                                                                                                                                                                                                                                                                                                                                                                                                                                                                                                                                                                                                                                                                                                                                                                                  | Senecio serpens                                                                                                                                                                                                                                                                                                                                                                                                                                                                                                                                         | Blue Chalksticks                                                                                                                                                                                                                                                                          | 0.2-0.3                                                                                                                                                 | <u>140mm</u>                                                                                                                                                          |                                                                                                                                                                        |                                                                                                     |
| PALA                                                                                                                                                                                                                                                                                                                                                                                                                                                                                                                                                                                                                                                                                                                                                                                                                                                                                                                                                                                                                                                                                                                                                                                                                                                                                                                                                                                                                                                                                                                                                                                                                                                                                                                                                                                                                                                                                                                                                                                                                                                                                                                                                                                                                                                                                                                                                                                                                                                                                                                                                                                                                                                                                                                                                                                                                                                                                                                                                                                                                                                                                                                                                                                    | Spathiphyllum 'Little Angel'                                                                                                                                                                                                                                                                                                                                                                                                                                                                                                                            | Peace Lily                                                                                                                                                                                                                                                                                | 0.6                                                                                                                                                     | 140mm                                                                                                                                                                 | 08                                                                                                                                                                     |                                                                                                     |
| erns                                                                                                                                                                                                                                                                                                                                                                                                                                                                                                                                                                                                                                                                                                                                                                                                                                                                                                                                                                                                                                                                                                                                                                                                                                                                                                                                                                                                                                                                                                                                                                                                                                                                                                                                                                                                                                                                                                                                                                                                                                                                                                                                                                                                                                                                                                                                                                                                                                                                                                                                                                                                                                                                                                                                                                                                                                                                                                                                                                                                                                                                                                                                                                                    | Applopium australia in                                                                                                                                                                                                                                                                                                                                                                                                                                                                                                                                  | Dinde Nast Fam                                                                                                                                                                                                                                                                            |                                                                                                                                                         |                                                                                                                                                                       |                                                                                                                                                                        |                                                                                                     |
| <u>SP aus</u><br>YA coo                                                                                                                                                                                                                                                                                                                                                                                                                                                                                                                                                                                                                                                                                                                                                                                                                                                                                                                                                                                                                                                                                                                                                                                                                                                                                                                                                                                                                                                                                                                                                                                                                                                                                                                                                                                                                                                                                                                                                                                                                                                                                                                                                                                                                                                                                                                                                                                                                                                                                                                                                                                                                                                                                                                                                                                                                                                                                                                                                                                                                                                                                                                                                                 | Asplenium australasicum<br>Cyathea cooperi                                                                                                                                                                                                                                                                                                                                                                                                                                                                                                              | Birds Nest Fern<br>Australian Tree Fern                                                                                                                                                                                                                                                   | <u>1-2</u><br>5-20                                                                                                                                      | <u>45L</u><br>2-3 feet                                                                                                                                                | 23                                                                                                                                                                     |                                                                                                     |
| OO asp                                                                                                                                                                                                                                                                                                                                                                                                                                                                                                                                                                                                                                                                                                                                                                                                                                                                                                                                                                                                                                                                                                                                                                                                                                                                                                                                                                                                                                                                                                                                                                                                                                                                                                                                                                                                                                                                                                                                                                                                                                                                                                                                                                                                                                                                                                                                                                                                                                                                                                                                                                                                                                                                                                                                                                                                                                                                                                                                                                                                                                                                                                                                                                                  | Doodia aspera                                                                                                                                                                                                                                                                                                                                                                                                                                                                                                                                           | Pickly Rasp Fern                                                                                                                                                                                                                                                                          | 0.5                                                                                                                                                     | 140mm                                                                                                                                                                 |                                                                                                                                                                        |                                                                                                     |
| rasses & Gro                                                                                                                                                                                                                                                                                                                                                                                                                                                                                                                                                                                                                                                                                                                                                                                                                                                                                                                                                                                                                                                                                                                                                                                                                                                                                                                                                                                                                                                                                                                                                                                                                                                                                                                                                                                                                                                                                                                                                                                                                                                                                                                                                                                                                                                                                                                                                                                                                                                                                                                                                                                                                                                                                                                                                                                                                                                                                                                                                                                                                                                                                                                                                                            | undeovere                                                                                                                                                                                                                                                                                                                                                                                                                                                                                                                                               |                                                                                                                                                                                                                                                                                           |                                                                                                                                                         |                                                                                                                                                                       |                                                                                                                                                                        |                                                                                                     |
| rasses & Gro<br>CA 'Cl'                                                                                                                                                                                                                                                                                                                                                                                                                                                                                                                                                                                                                                                                                                                                                                                                                                                                                                                                                                                                                                                                                                                                                                                                                                                                                                                                                                                                                                                                                                                                                                                                                                                                                                                                                                                                                                                                                                                                                                                                                                                                                                                                                                                                                                                                                                                                                                                                                                                                                                                                                                                                                                                                                                                                                                                                                                                                                                                                                                                                                                                                                                                                                                 | Casaurina glouca 'Cousin It'                                                                                                                                                                                                                                                                                                                                                                                                                                                                                                                            | Cousin It                                                                                                                                                                                                                                                                                 | 0.3                                                                                                                                                     | 140mm                                                                                                                                                                 | 50                                                                                                                                                                     |                                                                                                     |
| IA cae                                                                                                                                                                                                                                                                                                                                                                                                                                                                                                                                                                                                                                                                                                                                                                                                                                                                                                                                                                                                                                                                                                                                                                                                                                                                                                                                                                                                                                                                                                                                                                                                                                                                                                                                                                                                                                                                                                                                                                                                                                                                                                                                                                                                                                                                                                                                                                                                                                                                                                                                                                                                                                                                                                                                                                                                                                                                                                                                                                                                                                                                                                                                                                                  | Dianella caerula                                                                                                                                                                                                                                                                                                                                                                                                                                                                                                                                        | Paroo Lily                                                                                                                                                                                                                                                                                | 0.5                                                                                                                                                     | Tube                                                                                                                                                                  |                                                                                                                                                                        |                                                                                                     |
| IC SF                                                                                                                                                                                                                                                                                                                                                                                                                                                                                                                                                                                                                                                                                                                                                                                                                                                                                                                                                                                                                                                                                                                                                                                                                                                                                                                                                                                                                                                                                                                                                                                                                                                                                                                                                                                                                                                                                                                                                                                                                                                                                                                                                                                                                                                                                                                                                                                                                                                                                                                                                                                                                                                                                                                                                                                                                                                                                                                                                                                                                                                                                                                                                                                   | Dichondra argentea 'Silver Falls'                                                                                                                                                                                                                                                                                                                                                                                                                                                                                                                       | Silver Kidney Creeper                                                                                                                                                                                                                                                                     | 0.3                                                                                                                                                     | 140mm                                                                                                                                                                 |                                                                                                                                                                        |                                                                                                     |
| AZ tom                                                                                                                                                                                                                                                                                                                                                                                                                                                                                                                                                                                                                                                                                                                                                                                                                                                                                                                                                                                                                                                                                                                                                                                                                                                                                                                                                                                                                                                                                                                                                                                                                                                                                                                                                                                                                                                                                                                                                                                                                                                                                                                                                                                                                                                                                                                                                                                                                                                                                                                                                                                                                                                                                                                                                                                                                                                                                                                                                                                                                                                                                                                                                                                  | Gazania tomentosa                                                                                                                                                                                                                                                                                                                                                                                                                                                                                                                                       | Silver Gazania                                                                                                                                                                                                                                                                            | 0.2                                                                                                                                                     | <u>140mm</u>                                                                                                                                                          | 50<br>51                                                                                                                                                               |                                                                                                     |
| <u>IB sca</u><br>JN con                                                                                                                                                                                                                                                                                                                                                                                                                                                                                                                                                                                                                                                                                                                                                                                                                                                                                                                                                                                                                                                                                                                                                                                                                                                                                                                                                                                                                                                                                                                                                                                                                                                                                                                                                                                                                                                                                                                                                                                                                                                                                                                                                                                                                                                                                                                                                                                                                                                                                                                                                                                                                                                                                                                                                                                                                                                                                                                                                                                                                                                                                                                                                                 | Hibbertia scandens<br>Juniperus conferta                                                                                                                                                                                                                                                                                                                                                                                                                                                                                                                | Guinea Flower                                                                                                                                                                                                                                                                             | 0.15-0.25                                                                                                                                               | Tube<br>200mm                                                                                                                                                         |                                                                                                                                                                        |                                                                                                     |
| OM Ion                                                                                                                                                                                                                                                                                                                                                                                                                                                                                                                                                                                                                                                                                                                                                                                                                                                                                                                                                                                                                                                                                                                                                                                                                                                                                                                                                                                                                                                                                                                                                                                                                                                                                                                                                                                                                                                                                                                                                                                                                                                                                                                                                                                                                                                                                                                                                                                                                                                                                                                                                                                                                                                                                                                                                                                                                                                                                                                                                                                                                                                                                                                                                                                  | Lomandra longifolia 'Tanika'                                                                                                                                                                                                                                                                                                                                                                                                                                                                                                                            | Japanese Shore Juniper<br>Spiky-headed Mat-rush                                                                                                                                                                                                                                           | 0.3                                                                                                                                                     | Tube                                                                                                                                                                  |                                                                                                                                                                        |                                                                                                     |
| IR mus                                                                                                                                                                                                                                                                                                                                                                                                                                                                                                                                                                                                                                                                                                                                                                                                                                                                                                                                                                                                                                                                                                                                                                                                                                                                                                                                                                                                                                                                                                                                                                                                                                                                                                                                                                                                                                                                                                                                                                                                                                                                                                                                                                                                                                                                                                                                                                                                                                                                                                                                                                                                                                                                                                                                                                                                                                                                                                                                                                                                                                                                                                                                                                                  | Liriope muscari 'Evergreen Giant'                                                                                                                                                                                                                                                                                                                                                                                                                                                                                                                       | Giant Liriope                                                                                                                                                                                                                                                                             | 0.5                                                                                                                                                     | 140mm                                                                                                                                                                 | 40                                                                                                                                                                     |                                                                                                     |
| ED 'GM'                                                                                                                                                                                                                                                                                                                                                                                                                                                                                                                                                                                                                                                                                                                                                                                                                                                                                                                                                                                                                                                                                                                                                                                                                                                                                                                                                                                                                                                                                                                                                                                                                                                                                                                                                                                                                                                                                                                                                                                                                                                                                                                                                                                                                                                                                                                                                                                                                                                                                                                                                                                                                                                                                                                                                                                                                                                                                                                                                                                                                                                                                                                                                                                 | Sedum 'Gold Mound'                                                                                                                                                                                                                                                                                                                                                                                                                                                                                                                                      | Mexican Stonecrop                                                                                                                                                                                                                                                                         | 0.15                                                                                                                                                    | 140mm                                                                                                                                                                 |                                                                                                                                                                        |                                                                                                     |
| RA jas<br>IO hed                                                                                                                                                                                                                                                                                                                                                                                                                                                                                                                                                                                                                                                                                                                                                                                                                                                                                                                                                                                                                                                                                                                                                                                                                                                                                                                                                                                                                                                                                                                                                                                                                                                                                                                                                                                                                                                                                                                                                                                                                                                                                                                                                                                                                                                                                                                                                                                                                                                                                                                                                                                                                                                                                                                                                                                                                                                                                                                                                                                                                                                                                                                                                                        | Trachelospermum jasminoides<br>Viola hederacea                                                                                                                                                                                                                                                                                                                                                                                                                                                                                                          | Star Jasmine<br>Native Viola                                                                                                                                                                                                                                                              | 0.5                                                                                                                                                     | Tube<br>Tube /Flat                                                                                                                                                    | 50<br>145                                                                                                                                                              |                                                                                                     |
|                                                                                                                                                                                                                                                                                                                                                                                                                                                                                                                                                                                                                                                                                                                                                                                                                                                                                                                                                                                                                                                                                                                                                                                                                                                                                                                                                                                                                                                                                                                                                                                                                                                                                                                                                                                                                                                                                                                                                                                                                                                                                                                                                                                                                                                                                                                                                                                                                                                                                                                                                                                                                                                                                                                                                                                                                                                                                                                                                                                                                                                                                                                                                                                         | PLANT SCHEDULE                                                                                                                                                                                                                                                                                                                                                                                                                                                                                                                                          |                                                                                                                                                                                                                                                                                           | 0.2                                                                                                                                                     |                                                                                                                                                                       |                                                                                                                                                                        |                                                                                                     |
| bbreviation                                                                                                                                                                                                                                                                                                                                                                                                                                                                                                                                                                                                                                                                                                                                                                                                                                                                                                                                                                                                                                                                                                                                                                                                                                                                                                                                                                                                                                                                                                                                                                                                                                                                                                                                                                                                                                                                                                                                                                                                                                                                                                                                                                                                                                                                                                                                                                                                                                                                                                                                                                                                                                                                                                                                                                                                                                                                                                                                                                                                                                                                                                                                                                             | Botanical Name                                                                                                                                                                                                                                                                                                                                                                                                                                                                                                                                          | Common Name                                                                                                                                                                                                                                                                               | Mature Height (m)                                                                                                                                       | Pot Size                                                                                                                                                              | Qty                                                                                                                                                                    | Comments                                                                                            |
| rees                                                                                                                                                                                                                                                                                                                                                                                                                                                                                                                                                                                                                                                                                                                                                                                                                                                                                                                                                                                                                                                                                                                                                                                                                                                                                                                                                                                                                                                                                                                                                                                                                                                                                                                                                                                                                                                                                                                                                                                                                                                                                                                                                                                                                                                                                                                                                                                                                                                                                                                                                                                                                                                                                                                                                                                                                                                                                                                                                                                                                                                                                                                                                                                    |                                                                                                                                                                                                                                                                                                                                                                                                                                                                                                                                                         |                                                                                                                                                                                                                                                                                           | <b>~</b> , /                                                                                                                                            |                                                                                                                                                                       |                                                                                                                                                                        |                                                                                                     |
| OW fos (2m)<br>OW fos (4m)                                                                                                                                                                                                                                                                                                                                                                                                                                                                                                                                                                                                                                                                                                                                                                                                                                                                                                                                                                                                                                                                                                                                                                                                                                                                                                                                                                                                                                                                                                                                                                                                                                                                                                                                                                                                                                                                                                                                                                                                                                                                                                                                                                                                                                                                                                                                                                                                                                                                                                                                                                                                                                                                                                                                                                                                                                                                                                                                                                                                                                                                                                                                                              | Howea forsteriana<br>Howea forsteriana                                                                                                                                                                                                                                                                                                                                                                                                                                                                                                                  | Kentia palm<br>Kentia palm                                                                                                                                                                                                                                                                | <u>8-6</u><br>8-6                                                                                                                                       | 2.0m cl st<br>4.0m cl st                                                                                                                                              |                                                                                                                                                                        | <u>3.0M clear stem. Sub surface tree anchor sys</u><br>4.0M clear stem. Sub surface tree anchor sys |
|                                                                                                                                                                                                                                                                                                                                                                                                                                                                                                                                                                                                                                                                                                                                                                                                                                                                                                                                                                                                                                                                                                                                                                                                                                                                                                                                                                                                                                                                                                                                                                                                                                                                                                                                                                                                                                                                                                                                                                                                                                                                                                                                                                                                                                                                                                                                                                                                                                                                                                                                                                                                                                                                                                                                                                                                                                                                                                                                                                                                                                                                                                                                                                                         |                                                                                                                                                                                                                                                                                                                                                                                                                                                                                                                                                         |                                                                                                                                                                                                                                                                                           |                                                                                                                                                         | 4.011 01 30                                                                                                                                                           |                                                                                                                                                                        |                                                                                                     |
| hruha                                                                                                                                                                                                                                                                                                                                                                                                                                                                                                                                                                                                                                                                                                                                                                                                                                                                                                                                                                                                                                                                                                                                                                                                                                                                                                                                                                                                                                                                                                                                                                                                                                                                                                                                                                                                                                                                                                                                                                                                                                                                                                                                                                                                                                                                                                                                                                                                                                                                                                                                                                                                                                                                                                                                                                                                                                                                                                                                                                                                                                                                                                                                                                                   |                                                                                                                                                                                                                                                                                                                                                                                                                                                                                                                                                         | Bush lily                                                                                                                                                                                                                                                                                 | 0.5                                                                                                                                                     | 200mm                                                                                                                                                                 | 20                                                                                                                                                                     |                                                                                                     |
|                                                                                                                                                                                                                                                                                                                                                                                                                                                                                                                                                                                                                                                                                                                                                                                                                                                                                                                                                                                                                                                                                                                                                                                                                                                                                                                                                                                                                                                                                                                                                                                                                                                                                                                                                                                                                                                                                                                                                                                                                                                                                                                                                                                                                                                                                                                                                                                                                                                                                                                                                                                                                                                                                                                                                                                                                                                                                                                                                                                                                                                                                                                                                                                         | Clivea miniata 'Shade Master'                                                                                                                                                                                                                                                                                                                                                                                                                                                                                                                           |                                                                                                                                                                                                                                                                                           |                                                                                                                                                         | 1                                                                                                                                                                     | 34                                                                                                                                                                     |                                                                                                     |
| LI min<br>IC fig                                                                                                                                                                                                                                                                                                                                                                                                                                                                                                                                                                                                                                                                                                                                                                                                                                                                                                                                                                                                                                                                                                                                                                                                                                                                                                                                                                                                                                                                                                                                                                                                                                                                                                                                                                                                                                                                                                                                                                                                                                                                                                                                                                                                                                                                                                                                                                                                                                                                                                                                                                                                                                                                                                                                                                                                                                                                                                                                                                                                                                                                                                                                                                        | Clivea miniata 'Shade Master'<br>Michellia figo                                                                                                                                                                                                                                                                                                                                                                                                                                                                                                         | Port Wine Magonolia                                                                                                                                                                                                                                                                       | 3                                                                                                                                                       |                                                                                                                                                                       |                                                                                                                                                                        |                                                                                                     |
| hrubs<br>LI min<br>IIC fig<br>HA CW                                                                                                                                                                                                                                                                                                                                                                                                                                                                                                                                                                                                                                                                                                                                                                                                                                                                                                                                                                                                                                                                                                                                                                                                                                                                                                                                                                                                                                                                                                                                                                                                                                                                                                                                                                                                                                                                                                                                                                                                                                                                                                                                                                                                                                                                                                                                                                                                                                                                                                                                                                                                                                                                                                                                                                                                                                                                                                                                                                                                                                                                                                                                                     |                                                                                                                                                                                                                                                                                                                                                                                                                                                                                                                                                         | Port Wine Magonolia<br>Indian Hawthorn                                                                                                                                                                                                                                                    | 3<br>0.6                                                                                                                                                | 200mm                                                                                                                                                                 | 32                                                                                                                                                                     |                                                                                                     |
| LI min<br>IC fig<br>HA CW<br>ccents                                                                                                                                                                                                                                                                                                                                                                                                                                                                                                                                                                                                                                                                                                                                                                                                                                                                                                                                                                                                                                                                                                                                                                                                                                                                                                                                                                                                                                                                                                                                                                                                                                                                                                                                                                                                                                                                                                                                                                                                                                                                                                                                                                                                                                                                                                                                                                                                                                                                                                                                                                                                                                                                                                                                                                                                                                                                                                                                                                                                                                                                                                                                                     | Michellia figo<br>Rhaphiolepis indica 'Cosmic White'                                                                                                                                                                                                                                                                                                                                                                                                                                                                                                    | Indian Hawthorn                                                                                                                                                                                                                                                                           | 0.6                                                                                                                                                     |                                                                                                                                                                       |                                                                                                                                                                        |                                                                                                     |
| LI min<br>IC fig<br>HA CW<br><b>ccents</b><br>_A imp                                                                                                                                                                                                                                                                                                                                                                                                                                                                                                                                                                                                                                                                                                                                                                                                                                                                                                                                                                                                                                                                                                                                                                                                                                                                                                                                                                                                                                                                                                                                                                                                                                                                                                                                                                                                                                                                                                                                                                                                                                                                                                                                                                                                                                                                                                                                                                                                                                                                                                                                                                                                                                                                                                                                                                                                                                                                                                                                                                                                                                                                                                                                    | Michellia figo<br>Rhaphiolepis indica 'Cosmic White'<br>Alcantarea imperialis 'Ruby'                                                                                                                                                                                                                                                                                                                                                                                                                                                                    | Indian Hawthorn<br>Imperial Bromilliad                                                                                                                                                                                                                                                    | 0.6                                                                                                                                                     | 400mm                                                                                                                                                                 | 7                                                                                                                                                                      |                                                                                                     |
| LI min<br>IC fig<br>HA CW<br><b>ccents</b><br>_A imp<br>RT cir                                                                                                                                                                                                                                                                                                                                                                                                                                                                                                                                                                                                                                                                                                                                                                                                                                                                                                                                                                                                                                                                                                                                                                                                                                                                                                                                                                                                                                                                                                                                                                                                                                                                                                                                                                                                                                                                                                                                                                                                                                                                                                                                                                                                                                                                                                                                                                                                                                                                                                                                                                                                                                                                                                                                                                                                                                                                                                                                                                                                                                                                                                                          | Michellia figo<br>Rhaphiolepis indica 'Cosmic White'<br>Alcantarea imperialis 'Ruby'<br>Arthropodium cirratum                                                                                                                                                                                                                                                                                                                                                                                                                                           | Indian Hawthorn<br>Imperial Bromilliad<br>Ranga Lily                                                                                                                                                                                                                                      | 0.6                                                                                                                                                     | 400mm<br>200mm                                                                                                                                                        | 740                                                                                                                                                                    |                                                                                                     |
| LI min<br>IC fig<br>HA CW<br>Ccents<br>_A imp<br>RT cir<br>EU bro<br>HO ten                                                                                                                                                                                                                                                                                                                                                                                                                                                                                                                                                                                                                                                                                                                                                                                                                                                                                                                                                                                                                                                                                                                                                                                                                                                                                                                                                                                                                                                                                                                                                                                                                                                                                                                                                                                                                                                                                                                                                                                                                                                                                                                                                                                                                                                                                                                                                                                                                                                                                                                                                                                                                                                                                                                                                                                                                                                                                                                                                                                                                                                                                                             | Michellia figo<br>Rhaphiolepis indica 'Cosmic White'<br>Alcantarea imperialis 'Ruby'<br>Arthropodium cirratum<br>Leucophyta brownii<br>Phormium tenax                                                                                                                                                                                                                                                                                                                                                                                                   | Indian Hawthorn<br>Imperial Bromilliad<br>Ranga Lily<br>Cusion Bush<br>New Zealand Flax                                                                                                                                                                                                   | 0.6<br>1.5-3<br>0.6<br>1<br>1                                                                                                                           | 400mm<br>200mm<br>140mm<br>140mm                                                                                                                                      | 7<br>40<br>8<br>11                                                                                                                                                     |                                                                                                     |
| LI min<br>IC fig<br>HA CW<br>Ccents<br>_A imp<br>RT cir<br>EU bro<br>HO ten                                                                                                                                                                                                                                                                                                                                                                                                                                                                                                                                                                                                                                                                                                                                                                                                                                                                                                                                                                                                                                                                                                                                                                                                                                                                                                                                                                                                                                                                                                                                                                                                                                                                                                                                                                                                                                                                                                                                                                                                                                                                                                                                                                                                                                                                                                                                                                                                                                                                                                                                                                                                                                                                                                                                                                                                                                                                                                                                                                                                                                                                                                             | Michellia figo<br>Rhaphiolepis indica 'Cosmic White'<br>Alcantarea imperialis 'Ruby'<br>Arthropodium cirratum<br>Leucophyta brownii                                                                                                                                                                                                                                                                                                                                                                                                                     | Indian Hawthorn<br>Imperial Bromilliad<br>Ranga Lily<br>Cusion Bush                                                                                                                                                                                                                       | 0.6                                                                                                                                                     | 400mm<br>200mm<br>140mm                                                                                                                                               | 7<br>40<br>8<br>11                                                                                                                                                     |                                                                                                     |
| LI min<br>IIC fig<br>HA CW<br>Ccents<br>LA imp<br>RT cir<br>EU bro<br>HO ten<br>HA exc                                                                                                                                                                                                                                                                                                                                                                                                                                                                                                                                                                                                                                                                                                                                                                                                                                                                                                                                                                                                                                                                                                                                                                                                                                                                                                                                                                                                                                                                                                                                                                                                                                                                                                                                                                                                                                                                                                                                                                                                                                                                                                                                                                                                                                                                                                                                                                                                                                                                                                                                                                                                                                                                                                                                                                                                                                                                                                                                                                                                                                                                                                  | Michellia figo<br>Rhaphiolepis indica 'Cosmic White'<br>Alcantarea imperialis 'Ruby'<br>Arthropodium cirratum<br>Leucophyta brownii<br>Phormium tenax<br>Rhapis excelsa                                                                                                                                                                                                                                                                                                                                                                                 | Indian Hawthorn<br>Imperial Bromilliad<br>Ranga Lily<br>Cusion Bush<br>New Zealand Flax<br>The Lady Palm                                                                                                                                                                                  | 0.6<br>1.5-3<br>0.6<br>1<br>1<br>43923                                                                                                                  | 400mm<br>200mm<br>140mm<br>140mm<br>300mm                                                                                                                             | 7<br>40<br>8<br>11<br>8                                                                                                                                                |                                                                                                     |
| LI min<br>IC fig<br>HA CW<br>Ccents<br>LA imp<br>RT cir<br>EU bro<br>HO ten<br>HA exc<br>Erns<br>SP aus                                                                                                                                                                                                                                                                                                                                                                                                                                                                                                                                                                                                                                                                                                                                                                                                                                                                                                                                                                                                                                                                                                                                                                                                                                                                                                                                                                                                                                                                                                                                                                                                                                                                                                                                                                                                                                                                                                                                                                                                                                                                                                                                                                                                                                                                                                                                                                                                                                                                                                                                                                                                                                                                                                                                                                                                                                                                                                                                                                                                                                                                                 | Michellia figo<br>Rhaphiolepis indica 'Cosmic White'<br>Alcantarea imperialis 'Ruby'<br>Arthropodium cirratum<br>Leucophyta brownii<br>Phormium tenax<br>Rhapis excelsa<br>Asplenium australasicum                                                                                                                                                                                                                                                                                                                                                      | Indian Hawthorn<br>Imperial Bromilliad<br>Ranga Lily<br>Cusion Bush<br>New Zealand Flax<br>The Lady Palm<br>Birds Nest Fern                                                                                                                                                               | 0.6<br>1.5-3<br>0.6<br>1<br>1<br>43923<br>1-2                                                                                                           | 400mm<br>200mm<br>140mm<br>140mm<br>300mm<br>45L                                                                                                                      | 7<br>40<br>8<br>11<br>8                                                                                                                                                |                                                                                                     |
| LI min<br>IC fig<br>IA CW<br>Ccents<br>A imp<br>RT cir<br>EU bro<br>HO ten<br>HA exc<br>SP aus<br>YA coo                                                                                                                                                                                                                                                                                                                                                                                                                                                                                                                                                                                                                                                                                                                                                                                                                                                                                                                                                                                                                                                                                                                                                                                                                                                                                                                                                                                                                                                                                                                                                                                                                                                                                                                                                                                                                                                                                                                                                                                                                                                                                                                                                                                                                                                                                                                                                                                                                                                                                                                                                                                                                                                                                                                                                                                                                                                                                                                                                                                                                                                                                | Michellia figo<br>Rhaphiolepis indica 'Cosmic White'<br>Alcantarea imperialis 'Ruby'<br>Arthropodium cirratum<br>Leucophyta brownii<br>Phormium tenax<br>Rhapis excelsa                                                                                                                                                                                                                                                                                                                                                                                 | Indian Hawthorn<br>Imperial Bromilliad<br>Ranga Lily<br>Cusion Bush<br>New Zealand Flax<br>The Lady Palm                                                                                                                                                                                  | 0.6<br>1.5-3<br>0.6<br>1<br>1<br>43923                                                                                                                  | 400mm<br>200mm<br>140mm<br>140mm<br>300mm                                                                                                                             | 7<br>40<br>8<br>11<br>8<br>9<br>9<br>8                                                                                                                                 |                                                                                                     |
| LI min<br>IC fig<br>HA CW<br>Ccents<br>LA imp<br>RT cir<br>EU bro<br>HO ten<br>HO ten<br>HA exc<br>SP aus<br>YA coo<br>OO asp                                                                                                                                                                                                                                                                                                                                                                                                                                                                                                                                                                                                                                                                                                                                                                                                                                                                                                                                                                                                                                                                                                                                                                                                                                                                                                                                                                                                                                                                                                                                                                                                                                                                                                                                                                                                                                                                                                                                                                                                                                                                                                                                                                                                                                                                                                                                                                                                                                                                                                                                                                                                                                                                                                                                                                                                                                                                                                                                                                                                                                                           | Michellia figo<br>Rhaphiolepis indica 'Cosmic White'<br>Alcantarea imperialis 'Ruby'<br>Arthropodium cirratum<br>Leucophyta brownii<br>Phormium tenax<br>Rhapis excelsa<br>Asplenium australasicum<br>Cyathea cooperi<br>Doodia aspera                                                                                                                                                                                                                                                                                                                  | Indian Hawthorn<br>Imperial Bromilliad<br>Ranga Lily<br>Cusion Bush<br>New Zealand Flax<br>The Lady Palm<br>Birds Nest Fern<br>Australian Tree Fern                                                                                                                                       | 0.6<br>1.5-3<br>0.6<br>1<br>1<br>43923<br>1-2<br>5-20                                                                                                   | 400mm<br>200mm<br>140mm<br>300mm<br>45L<br>2-3 feet                                                                                                                   | 7<br>40<br>8<br>11<br>8<br>9<br>9<br>8                                                                                                                                 |                                                                                                     |
| LI min<br>IC fig<br>IA CW<br>Ccents<br>_A imp<br>RT cir<br>EU bro<br>HO ten<br>HA exc<br>Prns<br>SP aus<br>YA coo<br>OO asp<br>rasses & Gro<br>CA 'CI'                                                                                                                                                                                                                                                                                                                                                                                                                                                                                                                                                                                                                                                                                                                                                                                                                                                                                                                                                                                                                                                                                                                                                                                                                                                                                                                                                                                                                                                                                                                                                                                                                                                                                                                                                                                                                                                                                                                                                                                                                                                                                                                                                                                                                                                                                                                                                                                                                                                                                                                                                                                                                                                                                                                                                                                                                                                                                                                                                                                                                                  | Michellia figo<br>Rhaphiolepis indica 'Cosmic White'<br>Alcantarea imperialis 'Ruby'<br>Arthropodium cirratum<br>Leucophyta brownii<br>Phormium tenax<br>Rhapis excelsa<br>Asplenium australasicum<br>Cyathea cooperi<br>Doodia aspera<br><b>undcovers</b><br>Casaurina glouca 'Cousin It'                                                                                                                                                                                                                                                              | Indian Hawthorn Imperial Bromilliad Ranga Lily Cusion Bush New Zealand Flax The Lady Palm Birds Nest Fern Australian Tree Fern Pickly Rasp Fern Cousin It                                                                                                                                 | 0.6<br>1.5-3<br>0.6<br>1<br>1<br>1<br>43923<br>1-2<br>5-20<br>0.5<br>0.5                                                                                | 400mm<br>200mm<br>140mm<br>300mm<br>45L<br>2-3 feet<br>140mm                                                                                                          | 7<br>40<br>8<br>11<br>8<br>9<br>9<br>8<br>126<br>                                                                                                                      |                                                                                                     |
| LI min<br>IC fig<br>IA CW<br>Ccents<br>A imp<br>RT cir<br>EU bro<br>HO ten<br>HA exc<br>SP aus<br>YA coo<br>OO asp<br>rasses & Gro<br>CA 'CI'<br>CA cog                                                                                                                                                                                                                                                                                                                                                                                                                                                                                                                                                                                                                                                                                                                                                                                                                                                                                                                                                                                                                                                                                                                                                                                                                                                                                                                                                                                                                                                                                                                                                                                                                                                                                                                                                                                                                                                                                                                                                                                                                                                                                                                                                                                                                                                                                                                                                                                                                                                                                                                                                                                                                                                                                                                                                                                                                                                                                                                                                                                                                                 | Michellia figo<br>Rhaphiolepis indica 'Cosmic White'<br>Alcantarea imperialis 'Ruby'<br>Arthropodium cirratum<br>Leucophyta brownii<br>Phormium tenax<br>Rhapis excelsa<br>Asplenium australasicum<br>Cyathea cooperi<br>Doodia aspera<br><b>undcovers</b><br>Casaurina glouca 'Cousin It'<br>Acacia cognata 'Limelight'                                                                                                                                                                                                                                | Indian Hawthorn Imperial Bromilliad Ranga Lily Cusion Bush New Zealand Flax The Lady Palm Birds Nest Fern Australian Tree Fern Pickly Rasp Fern Cousin It River wattle                                                                                                                    | 0.6<br>1.5-3<br>0.6<br>1<br>1<br>43923<br>1-2<br>5-20<br>0.5<br>0.5<br>0.3<br>0.5-1                                                                     | 400mm<br>200mm<br>140mm<br>300mm<br>45L<br>2-3 feet<br>140mm<br>140mm<br>Tube                                                                                         | 7<br>40<br>8<br>11<br>8<br>9<br>9<br>8<br>126<br>10<br>20                                                                                                              |                                                                                                     |
| LI min<br>IC fig<br>IA CW<br>Ccents<br>LA imp<br>RT cir<br>EU bro<br>HO ten<br>HA exc<br>Prns<br>SP aus<br>YA coo<br>OO asp<br>rasses & Gro<br>CA 'CI'<br>CA cog<br>JU rep CG                                                                                                                                                                                                                                                                                                                                                                                                                                                                                                                                                                                                                                                                                                                                                                                                                                                                                                                                                                                                                                                                                                                                                                                                                                                                                                                                                                                                                                                                                                                                                                                                                                                                                                                                                                                                                                                                                                                                                                                                                                                                                                                                                                                                                                                                                                                                                                                                                                                                                                                                                                                                                                                                                                                                                                                                                                                                                                                                                                                                           | Michellia figo<br>Rhaphiolepis indica 'Cosmic White'<br>Alcantarea imperialis 'Ruby'<br>Arthropodium cirratum<br>Leucophyta brownii<br>Phormium tenax<br>Rhapis excelsa<br>Asplenium australasicum<br>Cyathea cooperi<br>Doodia aspera<br><b>undcovers</b><br>Casaurina glouca 'Cousin It'                                                                                                                                                                                                                                                              | Indian Hawthorn Imperial Bromilliad Ranga Lily Cusion Bush New Zealand Flax The Lady Palm Birds Nest Fern Australian Tree Fern Pickly Rasp Fern Cousin It                                                                                                                                 | 0.6<br>1.5-3<br>0.6<br>1<br>1<br>1<br>43923<br>1-2<br>5-20<br>0.5<br>0.5                                                                                | 400mm<br>200mm<br>140mm<br>300mm<br>45L<br>2-3 feet<br>140mm                                                                                                          | 7<br>40<br>8<br>11<br>8<br>9<br>9<br>8<br>126<br>126<br>10<br>20<br>186                                                                                                |                                                                                                     |
| LI min<br>IC fig<br>IA CW<br>Ccents<br>LA imp<br>RT cir<br>EU bro<br>HO ten<br>HA exc<br>PR<br>SP aus<br>YA coo<br>OO asp<br>rasses & Gro<br>CA 'CI'<br>CA cog<br>JU rep CG<br>AL ins<br>AR app                                                                                                                                                                                                                                                                                                                                                                                                                                                                                                                                                                                                                                                                                                                                                                                                                                                                                                                                                                                                                                                                                                                                                                                                                                                                                                                                                                                                                                                                                                                                                                                                                                                                                                                                                                                                                                                                                                                                                                                                                                                                                                                                                                                                                                                                                                                                                                                                                                                                                                                                                                                                                                                                                                                                                                                                                                                                                                                                                                                         | Michellia figo<br>Rhaphiolepis indica 'Cosmic White'<br>Alcantarea imperialis 'Ruby'<br>Arthropodium cirratum<br>Leucophyta brownii<br>Phormium tenax<br>Rhapis excelsa<br>Asplenium australasicum<br>Cyathea cooperi<br>Doodia aspera<br><b>undcovers</b><br>Casaurina glouca 'Cousin It'<br>Acacia cognata 'Limelight'<br>Ajuga reptans 'Catlin's Giant'<br>Calathea insignis<br>Carex appressa                                                                                                                                                       | Indian Hawthorn Imperial Bromilliad Ranga Lily Cusion Bush New Zealand Flax The Lady Palm Birds Nest Fern Australian Tree Fern Pickly Rasp Fern Cousin It River wattle Carpet Bugle Rattlesnake Plant Tall Sage                                                                           | 0.6<br>0.6<br>1.5-3<br>0.6<br>1<br>1<br>43923<br>1-2<br>5-20<br>0.5<br>0.5<br>0.5<br>0.3<br>0.5-1<br>0.3<br>0.4<br>0.5                                  | 400mm<br>200mm<br>140mm<br>140mm<br>300mm<br>45L<br>2-3 feet<br>140mm<br>140mm<br>200mm<br>140mm                                                                      | 7<br>40<br>8<br>11<br>8<br>9<br>9<br>8<br>126<br>126<br>126<br>126<br>120<br>186<br>52<br>2                                                                            |                                                                                                     |
| LI min<br>IC fig<br>HA CW<br>Ccents<br>LA imp<br>RT cir<br>EU bro<br>HO ten<br>HA exc<br>PR<br>SP aus<br>YA coo<br>OO asp<br>rasses & Gro<br>CA 'CI'<br>CA cog<br>JU rep CG<br>AL ins<br>AR app<br>IA cae                                                                                                                                                                                                                                                                                                                                                                                                                                                                                                                                                                                                                                                                                                                                                                                                                                                                                                                                                                                                                                                                                                                                                                                                                                                                                                                                                                                                                                                                                                                                                                                                                                                                                                                                                                                                                                                                                                                                                                                                                                                                                                                                                                                                                                                                                                                                                                                                                                                                                                                                                                                                                                                                                                                                                                                                                                                                                                                                                                               | Michellia figo<br>Rhaphiolepis indica 'Cosmic White'<br>Alcantarea imperialis 'Ruby'<br>Arthropodium cirratum<br>Leucophyta brownii<br>Phormium tenax<br>Rhapis excelsa<br>Asplenium australasicum<br>Cyathea cooperi<br>Doodia aspera<br><b>undcovers</b><br>Casaurina glouca 'Cousin It'<br>Acacia cognata 'Limelight'<br>Ajuga reptans 'Catlin's Giant'<br>Calathea insignis<br>Carex appressa<br>Dianella caerula                                                                                                                                   | Indian Hawthorn Imperial Bromilliad Ranga Lily Cusion Bush New Zealand Flax The Lady Palm Birds Nest Fern Australian Tree Fern Pickly Rasp Fern Cousin It River wattle Carpet Bugle Rattlesnake Plant Tall Sage Paroo Lily                                                                | 0.6<br>0.6<br>1.5-3<br>0.6<br>1<br>1<br>43923<br>1-2<br>5-20<br>0.5<br>0.5<br>0.5<br>0.5<br>0.5                                                         | 400mm<br>200mm<br>140mm<br>140mm<br>300mm<br>45L<br>2-3 feet<br>140mm<br>140mm<br>140mm<br>200mm<br>140mm<br>140mm                                                    | 7<br>40<br>8<br>11<br>8<br>9<br>9<br>8<br>126<br>9<br>8<br>126<br>126<br>120<br>186<br>52<br>2<br>100                                                                  |                                                                                                     |
| LI min<br>IC fig<br>IA CW<br>Ccents<br>LA imp<br>RT cir<br>EU bro<br>HO ten<br>HA exc<br>PR<br>SP aus<br>YA coo<br>OO asp<br>rasses & Gro<br>CA 'CI'<br>CA cog<br>JU rep CG<br>AL ins<br>AR app<br>IA cae<br>IC rep                                                                                                                                                                                                                                                                                                                                                                                                                                                                                                                                                                                                                                                                                                                                                                                                                                                                                                                                                                                                                                                                                                                                                                                                                                                                                                                                                                                                                                                                                                                                                                                                                                                                                                                                                                                                                                                                                                                                                                                                                                                                                                                                                                                                                                                                                                                                                                                                                                                                                                                                                                                                                                                                                                                                                                                                                                                                                                                                                                     | Michellia figo<br>Rhaphiolepis indica 'Cosmic White'<br>Alcantarea imperialis 'Ruby'<br>Arthropodium cirratum<br>Leucophyta brownii<br>Phormium tenax<br>Rhapis excelsa<br>Asplenium australasicum<br>Cyathea cooperi<br>Doodia aspera<br><b>undcovers</b><br>Casaurina glouca 'Cousin It'<br>Acacia cognata 'Limelight'<br>Ajuga reptans 'Catlin's Giant'<br>Calathea insignis<br>Carex appressa<br>Dianella caerula<br>Dichondra repens                                                                                                               | Indian Hawthorn Imperial Bromilliad Ranga Lily Cusion Bush New Zealand Flax The Lady Palm Birds Nest Fern Australian Tree Fern Pickly Rasp Fern Cousin It River wattle Carpet Bugle Rattlesnake Plant Tall Sage                                                                           | 0.6<br>0.6<br>1.5-3<br>0.6<br>1<br>1<br>43923<br>1-2<br>5-20<br>0.5<br>0.5<br>0.5<br>0.3<br>0.5-1<br>0.3<br>0.4<br>0.5                                  | 400mm<br>200mm<br>140mm<br>140mm<br>300mm<br>45L<br>2-3 feet<br>140mm<br>140mm<br>200mm<br>140mm                                                                      | 7<br>40<br>8<br>11<br>8<br>9<br>9<br>8<br>126<br>9<br>8<br>126<br>100<br>205                                                                                           |                                                                                                     |
| LI min<br>IC fig<br>HA CW<br>Ccents<br>LA imp<br>RT cir<br>EU bro<br>HO ten<br>HA exc<br>PR<br>SP aus<br>YA coo<br>OO asp<br>rasses & Gro<br>CA 'CI'<br>CA cog<br>JU rep CG<br>AL ins<br>AR app<br>IA cae<br>IC rep<br>AR R                                                                                                                                                                                                                                                                                                                                                                                                                                                                                                                                                                                                                                                                                                                                                                                                                                                                                                                                                                                                                                                                                                                                                                                                                                                                                                                                                                                                                                                                                                                                                                                                                                                                                                                                                                                                                                                                                                                                                                                                                                                                                                                                                                                                                                                                                                                                                                                                                                                                                                                                                                                                                                                                                                                                                                                                                                                                                                                                                             | Michellia figo<br>Rhaphiolepis indica 'Cosmic White'<br>Alcantarea imperialis 'Ruby'<br>Arthropodium cirratum<br>Leucophyta brownii<br>Phormium tenax<br>Rhapis excelsa<br>Asplenium australasicum<br>Cyathea cooperi<br>Doodia aspera<br><b>undcovers</b><br>Casaurina glouca 'Cousin It'<br>Acacia cognata 'Limelight'<br>Ajuga reptans 'Catlin's Giant'<br>Calathea insignis<br>Carex appressa<br>Dianella caerula                                                                                                                                   | Indian Hawthorn Imperial Bromilliad Ranga Lily Cusion Bush New Zealand Flax The Lady Palm Birds Nest Fern Australian Tree Fern Pickly Rasp Fern Cousin It River wattle Carpet Bugle Rattlesnake Plant Tall Sage Paroo Lily Kidney Weed                                                    | 0.6<br>0.6<br>1.5-3<br>0.6<br>1<br>1<br>43923<br>1-2<br>5-20<br>0.5<br>0.5<br>0.5<br>0.3<br>0.4<br>0.5<br>0.5<br>0.5<br>0.5<br>0.5<br>0.5<br>0.5<br>0.5 | 400mm<br>200mm<br>140mm<br>140mm<br>300mm<br>45L<br>2-3 feet<br>140mm<br>140mm<br>200mm<br>140mm<br>140mm<br>Tube<br>140mm                                            | 7<br>40<br>8<br>11<br>8<br>11<br>8<br>9<br>9<br>8<br>126<br>126<br>120<br>186<br>52<br>2<br>100<br>205<br>120<br>107                                                   |                                                                                                     |
| LI min<br>IC fig<br>IA CW<br><b>ccents</b><br>LA imp<br>RT cir<br>EU bro<br>HO ten<br>HA exc<br><b>erns</b><br>SP aus<br>YA coo<br>OO asp<br><b>rasses &amp; Gro</b><br>OO asp<br><b>rasses &amp; Gro</b><br>CA 'CI'<br>CA cog<br>JU rep CG<br>AL ins<br>AR app<br>IA cae<br>IC rep<br>AR R<br>OS sp.<br>PH jap                                                                                                                                                                                                                                                                                                                                                                                                                                                                                                                                                                                                                                                                                                                                                                                                                                                                                                                                                                                                                                                                                                                                                                                                                                                                                                                                                                                                                                                                                                                                                                                                                                                                                                                                                                                                                                                                                                                                                                                                                                                                                                                                                                                                                                                                                                                                                                                                                                                                                                                                                                                                                                                                                                                                                                                                                                                                         | Michellia figo<br>Rhaphiolepis indica 'Cosmic White'<br>Alcantarea imperialis 'Ruby'<br>Arthropodium cirratum<br>Leucophyta brownii<br>Phormium tenax<br>Rhapis excelsa<br>Asplenium australasicum<br>Cyathea cooperi<br>Doodia aspera<br><b>undcovers</b><br>Casaurina glouca 'Cousin It'<br>Acacia cognata 'Limelight'<br>Ajuga reptans 'Catlin's Giant'<br>Calathea insignis<br>Carex appressa<br>Dianella caerula<br>Dichondra repens<br>Gardenia augusta 'Redican'<br>Hosta species<br>Ophiopogon japonicus                                        | Indian Hawthorn Imperial Bromilliad Ranga Lily Cusion Bush New Zealand Flax The Lady Palm Birds Nest Fern Australian Tree Fern Pickly Rasp Fern Cousin It River wattle Carpet Bugle Rattlesnake Plant Tall Sage Paroo Lily Kidney Weed Gardenia                                           | 0.6<br>1.5-3<br>0.6<br>1<br>1<br>1<br>43923<br>1-2<br>5-20<br>0.5<br>0.5<br>0.5<br>0.5<br>0.5<br>0.5<br>0.5<br>0.                                       | 400mm<br>200mm<br>140mm<br>140mm<br>300mm<br>45L<br>2-3 feet<br>140mm<br>140mm<br>200mm<br>140mm<br>Tube<br>140mm<br>200mm<br>140mm<br>Tube<br>Tray<br>200mm<br>200mm | 7<br>40<br>8<br>11<br>8<br>11<br>8<br>9<br>9<br>8<br>126<br>7<br>126<br>120<br>186<br>52<br>2<br>100<br>205<br>120<br>107<br>205                                       |                                                                                                     |
| LI min<br>IC fig<br>IA CW<br><b>ccents</b><br>LA imp<br>RT cir<br>EU bro<br>HO ten<br>HA exc<br><b>erns</b><br>SP aus<br>YA coo<br>OO asp<br><b>rasses &amp; Gro</b><br>OO asp<br><b>rasses &amp; Gro</b><br>CA 'CI'<br>CA cog<br>JU rep CG<br>AL ins<br>AR app<br>IA cae<br>IC rep<br>AR R<br>OS sp.<br>PH jap<br>OS P                                                                                                                                                                                                                                                                                                                                                                                                                                                                                                                                                                                                                                                                                                                                                                                                                                                                                                                                                                                                                                                                                                                                                                                                                                                                                                                                                                                                                                                                                                                                                                                                                                                                                                                                                                                                                                                                                                                                                                                                                                                                                                                                                                                                                                                                                                                                                                                                                                                                                                                                                                                                                                                                                                                                                                                                                                                                 | Michellia figo<br>Rhaphiolepis indica 'Cosmic White'<br>Alcantarea imperialis 'Ruby'<br>Arthropodium cirratum<br>Leucophyta brownii<br>Phormium tenax<br>Rhapis excelsa<br>Asplenium australasicum<br>Cyathea cooperi<br>Doodia aspera<br><b>undcovers</b><br>Casaurina glouca 'Cousin It'<br>Acacia cognata 'Limelight'<br>Ajuga reptans 'Catlin's Giant'<br>Calathea insignis<br>Carex appressa<br>Dianella caerula<br>Dichondra repens<br>Gardenia augusta 'Redican'<br>Hosta species<br>Ophiopogon japonicus<br>Rosmarinus officinalis 'Prostratus' | Indian Hawthorn Imperial Bromilliad Ranga Lily Cusion Bush New Zealand Flax The Lady Palm Birds Nest Fern Australian Tree Fern Pickly Rasp Fern Cousin It River wattle Carpet Bugle Rattlesnake Plant Tall Sage Paroo Lily Kidney Weed Gardenia Hosta Mondo Grass Green Creeping Rosemary | 0.6<br>1.5-3<br>0.6<br>1<br>1<br>1<br>43923<br>1-2<br>5-20<br>0.5<br>0.5<br>0.5<br>0.5<br>0.5<br>0.5<br>0.5<br>0.                                       | 400mm<br>200mm<br>140mm<br>140mm<br>300mm<br>45L<br>2-3 feet<br>140mm<br>140mm<br>200mm<br>140mm<br>Tube<br>Tray<br>200mm<br>200mm<br>140mm<br>140mm                  | 7<br>40<br>8<br>11<br>8<br>11<br>8<br>9<br>8<br>126<br>9<br>8<br>126<br>120<br>186<br>52<br>2<br>2<br>100<br>205<br>120<br>100<br>205<br>120<br>107<br>205<br>50       |                                                                                                     |
| LI min<br>IC fig<br>IA CW<br>Ccents<br>A imp<br>RT cir<br>EU bro<br>HO ten<br>HA exc<br>A exc<br>A exc<br>A exc<br>A exc<br>CA CO<br>CA CO | Michellia figo<br>Rhaphiolepis indica 'Cosmic White'<br>Alcantarea imperialis 'Ruby'<br>Arthropodium cirratum<br>Leucophyta brownii<br>Phormium tenax<br>Rhapis excelsa<br>Asplenium australasicum<br>Cyathea cooperi<br>Doodia aspera<br><b>undcovers</b><br>Casaurina glouca 'Cousin It'<br>Acacia cognata 'Limelight'<br>Ajuga reptans 'Catlin's Giant'<br>Calathea insignis<br>Carex appressa<br>Dianella caerula<br>Dichondra repens<br>Gardenia augusta 'Redican'<br>Hosta species<br>Ophiopogon japonicus                                        | Indian Hawthorn Imperial Bromilliad Ranga Lily Cusion Bush New Zealand Flax The Lady Palm Birds Nest Fern Australian Tree Fern Pickly Rasp Fern Cousin It River wattle Carpet Bugle Rattlesnake Plant Tall Sage Paroo Lily Kidney Weed Gardenia Hosta Mondo Grass Green                   | 0.6<br>1.5-3<br>0.6<br>1<br>1<br>1<br>43923<br>1-2<br>5-20<br>0.5<br>0.5<br>0.5<br>0.5<br>0.5<br>0.5<br>0.5<br>0.                                       | 400mm<br>200mm<br>140mm<br>140mm<br>300mm<br>45L<br>2-3 feet<br>140mm<br>140mm<br>200mm<br>140mm<br>Tube<br>140mm<br>200mm<br>140mm<br>Tube<br>Tray<br>200mm<br>200mm | 7<br>40<br>8<br>11<br>8<br>11<br>8<br>9<br>9<br>8<br>126<br>9<br>8<br>126<br>120<br>186<br>52<br>2<br>100<br>205<br>120<br>100<br>205<br>120<br>107<br>205<br>50<br>24 |                                                                                                     |