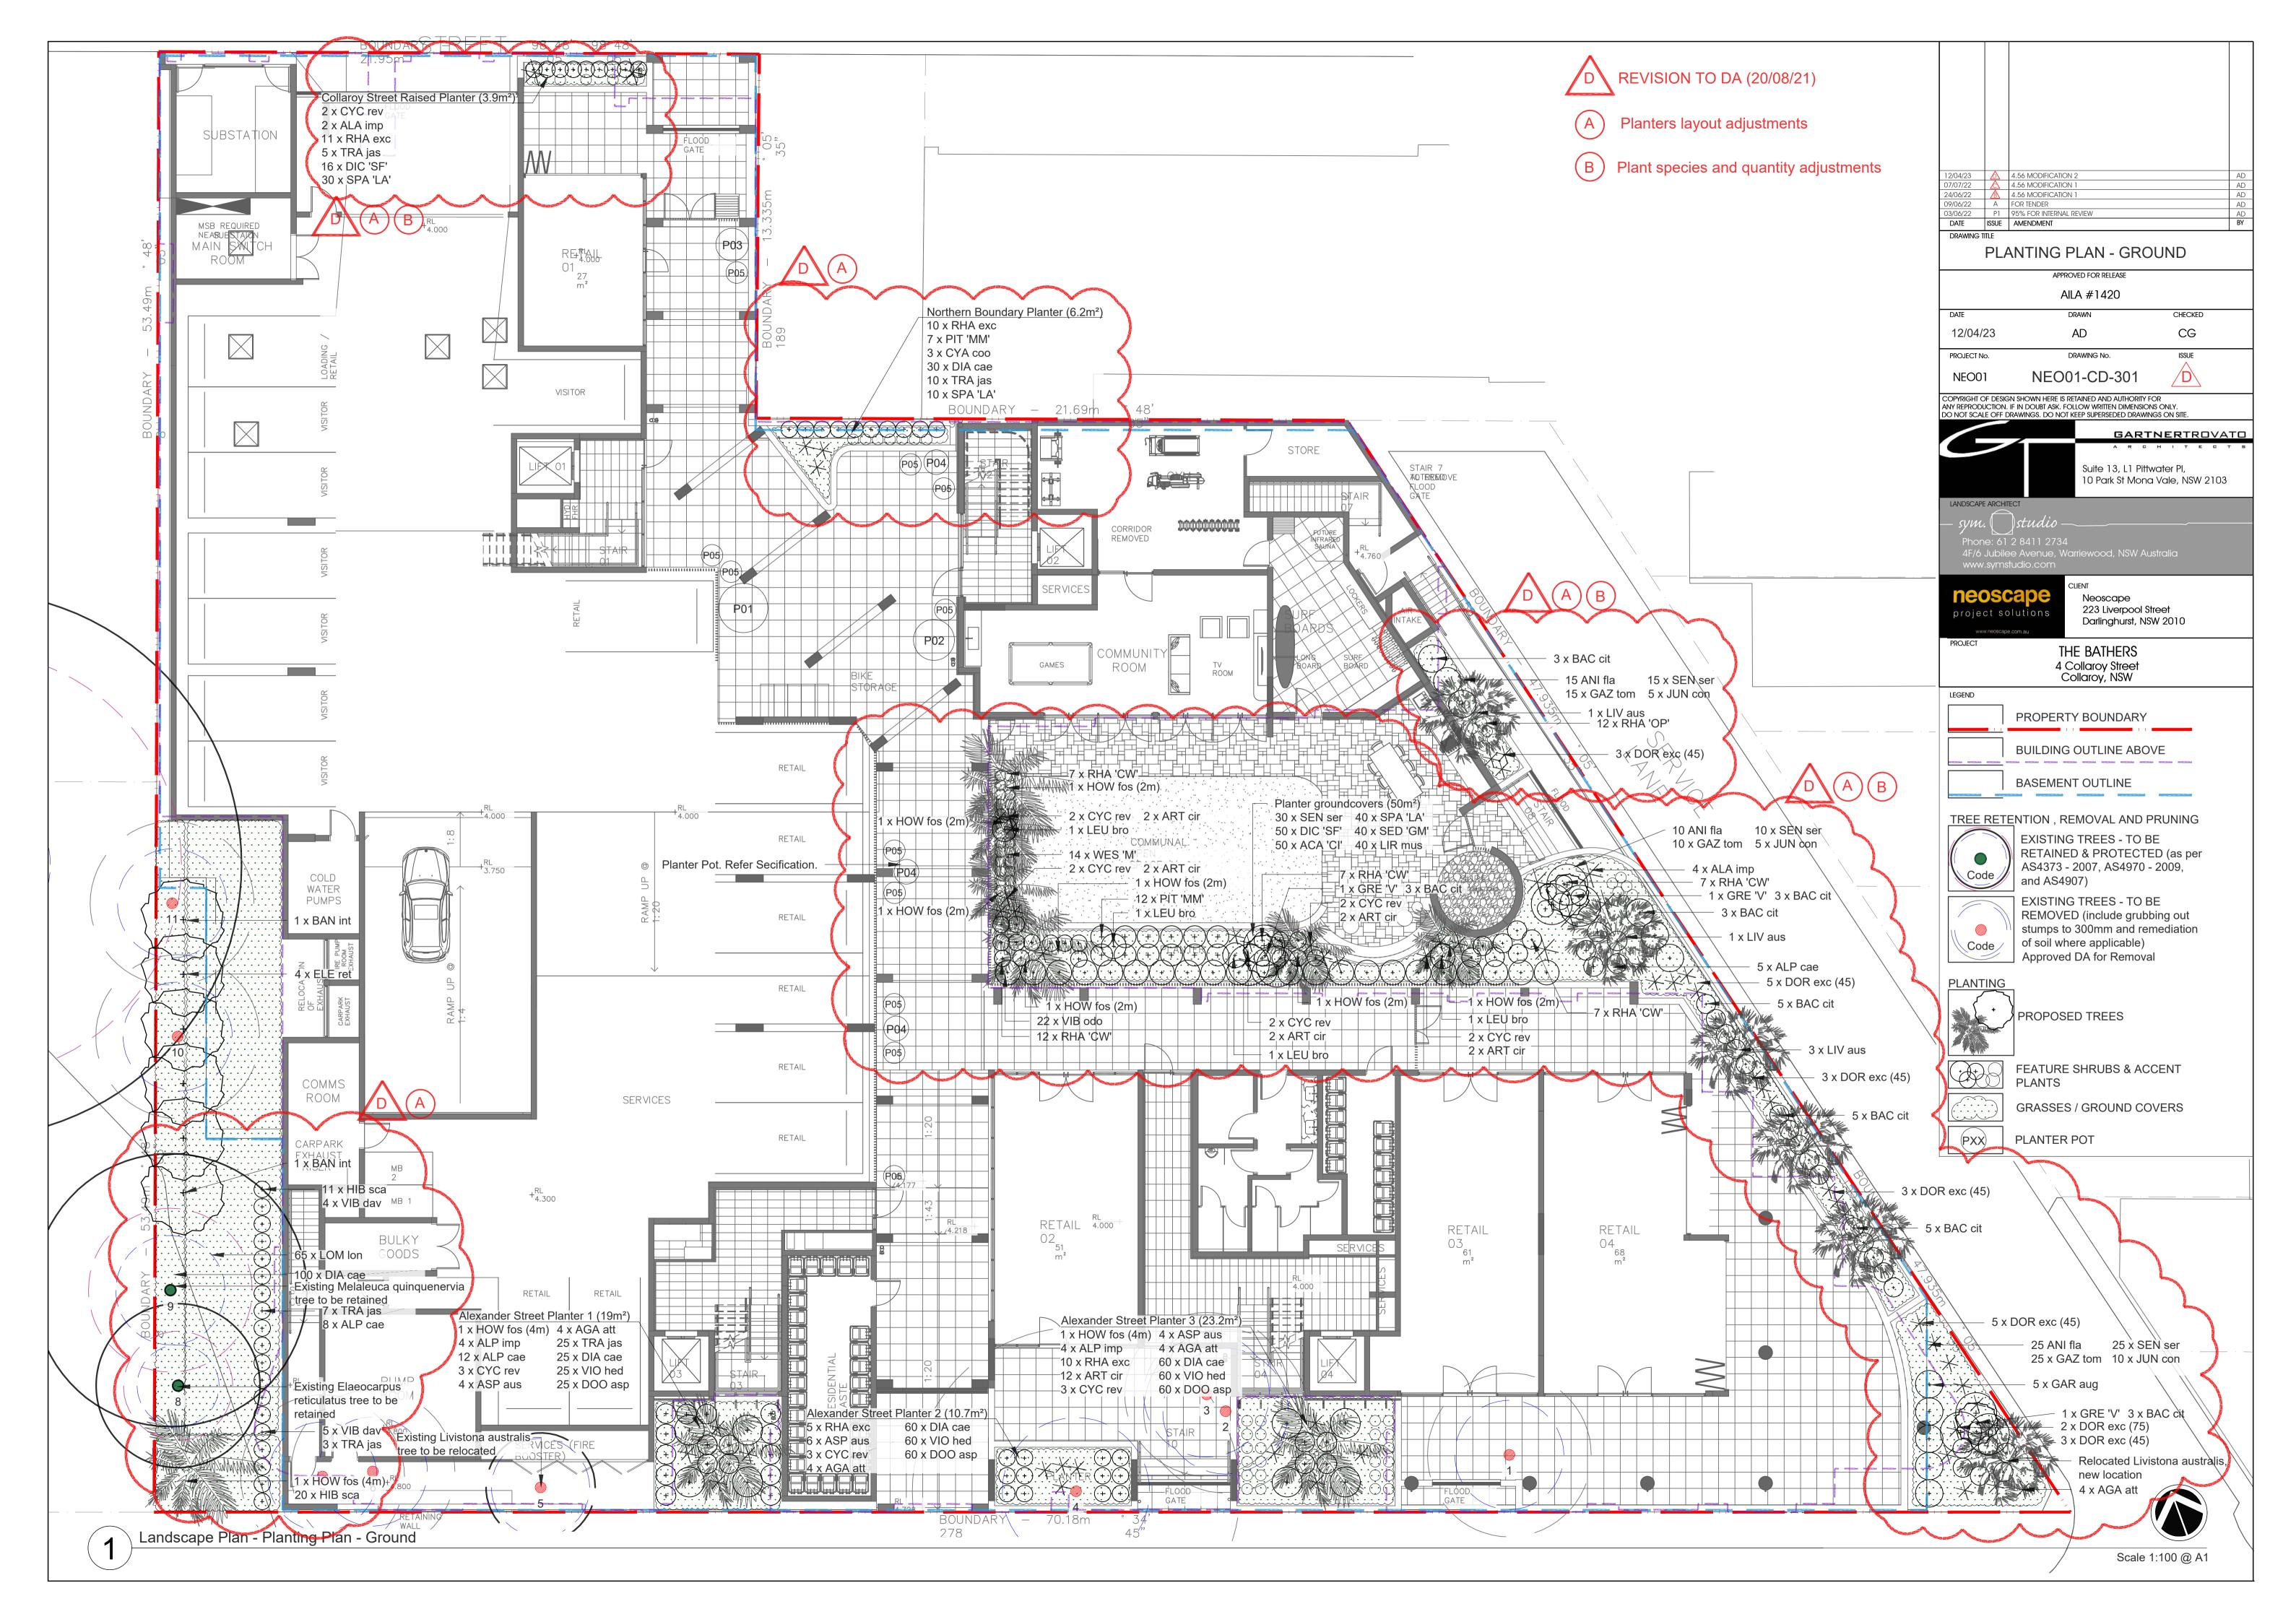

| ROUND FLO                                                                                                                                                                                                                                                                                                                                                                                                                                                                                                                                                                                                                                                                                                                                                                                                                                                                                                                                                                                                                                                                                                                                                                                                                                                                                                                                                                                                                                                                                                                                                                                                                                                                                                                                                                                                                                                                                                                                                                                                                                                                                                                                                                                                                                                                                                                                                                                                                                                                                                                                                                                                                                                                                                                                                                                                                                                                                                                                                                                                                                                                                                                                                                               | OR PLANT SCHEDULE                                                                                                                                                                                                                                                                                                                                                                                                                                                                                                                                       |                                                                                                                                                                                                                                                                                           |                                                                                                                                                         |                                                                                                                                                                       |                                                                                                                                                                        |                                                                                                     |
|-----------------------------------------------------------------------------------------------------------------------------------------------------------------------------------------------------------------------------------------------------------------------------------------------------------------------------------------------------------------------------------------------------------------------------------------------------------------------------------------------------------------------------------------------------------------------------------------------------------------------------------------------------------------------------------------------------------------------------------------------------------------------------------------------------------------------------------------------------------------------------------------------------------------------------------------------------------------------------------------------------------------------------------------------------------------------------------------------------------------------------------------------------------------------------------------------------------------------------------------------------------------------------------------------------------------------------------------------------------------------------------------------------------------------------------------------------------------------------------------------------------------------------------------------------------------------------------------------------------------------------------------------------------------------------------------------------------------------------------------------------------------------------------------------------------------------------------------------------------------------------------------------------------------------------------------------------------------------------------------------------------------------------------------------------------------------------------------------------------------------------------------------------------------------------------------------------------------------------------------------------------------------------------------------------------------------------------------------------------------------------------------------------------------------------------------------------------------------------------------------------------------------------------------------------------------------------------------------------------------------------------------------------------------------------------------------------------------------------------------------------------------------------------------------------------------------------------------------------------------------------------------------------------------------------------------------------------------------------------------------------------------------------------------------------------------------------------------------------------------------------------------------------------------------------------------|---------------------------------------------------------------------------------------------------------------------------------------------------------------------------------------------------------------------------------------------------------------------------------------------------------------------------------------------------------------------------------------------------------------------------------------------------------------------------------------------------------------------------------------------------------|-------------------------------------------------------------------------------------------------------------------------------------------------------------------------------------------------------------------------------------------------------------------------------------------|---------------------------------------------------------------------------------------------------------------------------------------------------------|-----------------------------------------------------------------------------------------------------------------------------------------------------------------------|------------------------------------------------------------------------------------------------------------------------------------------------------------------------|-----------------------------------------------------------------------------------------------------|
| bbreviation                                                                                                                                                                                                                                                                                                                                                                                                                                                                                                                                                                                                                                                                                                                                                                                                                                                                                                                                                                                                                                                                                                                                                                                                                                                                                                                                                                                                                                                                                                                                                                                                                                                                                                                                                                                                                                                                                                                                                                                                                                                                                                                                                                                                                                                                                                                                                                                                                                                                                                                                                                                                                                                                                                                                                                                                                                                                                                                                                                                                                                                                                                                                                                             | Botanical Name                                                                                                                                                                                                                                                                                                                                                                                                                                                                                                                                          | Common Name                                                                                                                                                                                                                                                                               | Mature Height (m)                                                                                                                                       | Pot Size                                                                                                                                                              | Qty                                                                                                                                                                    | Comments                                                                                            |
| rees<br>AC cit                                                                                                                                                                                                                                                                                                                                                                                                                                                                                                                                                                                                                                                                                                                                                                                                                                                                                                                                                                                                                                                                                                                                                                                                                                                                                                                                                                                                                                                                                                                                                                                                                                                                                                                                                                                                                                                                                                                                                                                                                                                                                                                                                                                                                                                                                                                                                                                                                                                                                                                                                                                                                                                                                                                                                                                                                                                                                                                                                                                                                                                                                                                                                                          | Backhousia citriodora                                                                                                                                                                                                                                                                                                                                                                                                                                                                                                                                   | Lemon Myrtle                                                                                                                                                                                                                                                                              | 3-5                                                                                                                                                     | 45L                                                                                                                                                                   | 30                                                                                                                                                                     | Caliper 30mm. Sub surface tree anchor sys                                                           |
| AN int                                                                                                                                                                                                                                                                                                                                                                                                                                                                                                                                                                                                                                                                                                                                                                                                                                                                                                                                                                                                                                                                                                                                                                                                                                                                                                                                                                                                                                                                                                                                                                                                                                                                                                                                                                                                                                                                                                                                                                                                                                                                                                                                                                                                                                                                                                                                                                                                                                                                                                                                                                                                                                                                                                                                                                                                                                                                                                                                                                                                                                                                                                                                                                                  | Banksia integrifolia                                                                                                                                                                                                                                                                                                                                                                                                                                                                                                                                    | Coast Banksia                                                                                                                                                                                                                                                                             | 4–15                                                                                                                                                    | 100L                                                                                                                                                                  | 2                                                                                                                                                                      | Caliper 50mm. Sub surface tree anchor sys                                                           |
| LA ret<br>OW fos (2m)                                                                                                                                                                                                                                                                                                                                                                                                                                                                                                                                                                                                                                                                                                                                                                                                                                                                                                                                                                                                                                                                                                                                                                                                                                                                                                                                                                                                                                                                                                                                                                                                                                                                                                                                                                                                                                                                                                                                                                                                                                                                                                                                                                                                                                                                                                                                                                                                                                                                                                                                                                                                                                                                                                                                                                                                                                                                                                                                                                                                                                                                                                                                                                   | Elaeocarpus reticulatus 'Primma Donna'<br>Howea forsteriana                                                                                                                                                                                                                                                                                                                                                                                                                                                                                             | Blueberry Ash<br>Kentia palm                                                                                                                                                                                                                                                              | 6-8<br>8-6                                                                                                                                              | <u>100L</u><br>2.0m cl st                                                                                                                                             | 4                                                                                                                                                                      | Caliper 50mm. Sub surface tree anchor sys<br>2.0M clear stem. Sub surface tree anchor sys           |
| OW fos (2m)                                                                                                                                                                                                                                                                                                                                                                                                                                                                                                                                                                                                                                                                                                                                                                                                                                                                                                                                                                                                                                                                                                                                                                                                                                                                                                                                                                                                                                                                                                                                                                                                                                                                                                                                                                                                                                                                                                                                                                                                                                                                                                                                                                                                                                                                                                                                                                                                                                                                                                                                                                                                                                                                                                                                                                                                                                                                                                                                                                                                                                                                                                                                                                             | Howea forsteriana                                                                                                                                                                                                                                                                                                                                                                                                                                                                                                                                       | Kentia palm                                                                                                                                                                                                                                                                               | 8-6                                                                                                                                                     | 4.0m cl st                                                                                                                                                            | 3                                                                                                                                                                      | 4.0M clear stem. Sub surface tree anchor sys                                                        |
| IV aus                                                                                                                                                                                                                                                                                                                                                                                                                                                                                                                                                                                                                                                                                                                                                                                                                                                                                                                                                                                                                                                                                                                                                                                                                                                                                                                                                                                                                                                                                                                                                                                                                                                                                                                                                                                                                                                                                                                                                                                                                                                                                                                                                                                                                                                                                                                                                                                                                                                                                                                                                                                                                                                                                                                                                                                                                                                                                                                                                                                                                                                                                                                                                                                  | Livistona australis                                                                                                                                                                                                                                                                                                                                                                                                                                                                                                                                     | Cabbage-tree Palm                                                                                                                                                                                                                                                                         | 25-30                                                                                                                                                   | 6.0m cl st                                                                                                                                                            | 5                                                                                                                                                                      | 6.0M clear stem. Sub surface tree anchor sys                                                        |
| RE 'V'                                                                                                                                                                                                                                                                                                                                                                                                                                                                                                                                                                                                                                                                                                                                                                                                                                                                                                                                                                                                                                                                                                                                                                                                                                                                                                                                                                                                                                                                                                                                                                                                                                                                                                                                                                                                                                                                                                                                                                                                                                                                                                                                                                                                                                                                                                                                                                                                                                                                                                                                                                                                                                                                                                                                                                                                                                                                                                                                                                                                                                                                                                                                                                                  | Grevillea 'Vaughns'                                                                                                                                                                                                                                                                                                                                                                                                                                                                                                                                     | Grevillea                                                                                                                                                                                                                                                                                 | 3-4                                                                                                                                                     | <u>330mm</u>                                                                                                                                                          | 3                                                                                                                                                                      | Weeping Standards. Available Botanica Nursery N                                                     |
| hrubs                                                                                                                                                                                                                                                                                                                                                                                                                                                                                                                                                                                                                                                                                                                                                                                                                                                                                                                                                                                                                                                                                                                                                                                                                                                                                                                                                                                                                                                                                                                                                                                                                                                                                                                                                                                                                                                                                                                                                                                                                                                                                                                                                                                                                                                                                                                                                                                                                                                                                                                                                                                                                                                                                                                                                                                                                                                                                                                                                                                                                                                                                                                                                                                   |                                                                                                                                                                                                                                                                                                                                                                                                                                                                                                                                                         | Notice Observe                                                                                                                                                                                                                                                                            |                                                                                                                                                         | 251                                                                                                                                                                   | 0.4                                                                                                                                                                    |                                                                                                     |
| LP cae<br>AR aug                                                                                                                                                                                                                                                                                                                                                                                                                                                                                                                                                                                                                                                                                                                                                                                                                                                                                                                                                                                                                                                                                                                                                                                                                                                                                                                                                                                                                                                                                                                                                                                                                                                                                                                                                                                                                                                                                                                                                                                                                                                                                                                                                                                                                                                                                                                                                                                                                                                                                                                                                                                                                                                                                                                                                                                                                                                                                                                                                                                                                                                                                                                                                                        | Alpina caerulea<br>Gardenia augusta 'Florida'                                                                                                                                                                                                                                                                                                                                                                                                                                                                                                           | Native Ginger<br>Florists Gardenia                                                                                                                                                                                                                                                        | 3                                                                                                                                                       | <u>35L</u><br>400mm                                                                                                                                                   | 24<br>5                                                                                                                                                                |                                                                                                     |
| IT MM                                                                                                                                                                                                                                                                                                                                                                                                                                                                                                                                                                                                                                                                                                                                                                                                                                                                                                                                                                                                                                                                                                                                                                                                                                                                                                                                                                                                                                                                                                                                                                                                                                                                                                                                                                                                                                                                                                                                                                                                                                                                                                                                                                                                                                                                                                                                                                                                                                                                                                                                                                                                                                                                                                                                                                                                                                                                                                                                                                                                                                                                                                                                                                                   | Pittosporum tobira 'Miss Muffet'                                                                                                                                                                                                                                                                                                                                                                                                                                                                                                                        | Miss Muffet Pittosporum                                                                                                                                                                                                                                                                   | 0.8-1                                                                                                                                                   | 300mm                                                                                                                                                                 |                                                                                                                                                                        |                                                                                                     |
| HA CW                                                                                                                                                                                                                                                                                                                                                                                                                                                                                                                                                                                                                                                                                                                                                                                                                                                                                                                                                                                                                                                                                                                                                                                                                                                                                                                                                                                                                                                                                                                                                                                                                                                                                                                                                                                                                                                                                                                                                                                                                                                                                                                                                                                                                                                                                                                                                                                                                                                                                                                                                                                                                                                                                                                                                                                                                                                                                                                                                                                                                                                                                                                                                                                   | Rhaphiolepis indica 'Cosmic White'                                                                                                                                                                                                                                                                                                                                                                                                                                                                                                                      | Indian Hawthorn                                                                                                                                                                                                                                                                           | 0.6                                                                                                                                                     | 200mm                                                                                                                                                                 | 40                                                                                                                                                                     |                                                                                                     |
| <u>HA OP</u><br>IB dav                                                                                                                                                                                                                                                                                                                                                                                                                                                                                                                                                                                                                                                                                                                                                                                                                                                                                                                                                                                                                                                                                                                                                                                                                                                                                                                                                                                                                                                                                                                                                                                                                                                                                                                                                                                                                                                                                                                                                                                                                                                                                                                                                                                                                                                                                                                                                                                                                                                                                                                                                                                                                                                                                                                                                                                                                                                                                                                                                                                                                                                                                                                                                                  | Rhaphiolepis indica 'Oriental Pearl'<br>Viburnum davidii                                                                                                                                                                                                                                                                                                                                                                                                                                                                                                | Indian Hawthorn<br>David Viburnum                                                                                                                                                                                                                                                         | 1                                                                                                                                                       | <u>200mm</u><br>300mm                                                                                                                                                 | 12<br>9                                                                                                                                                                |                                                                                                     |
| IB odo                                                                                                                                                                                                                                                                                                                                                                                                                                                                                                                                                                                                                                                                                                                                                                                                                                                                                                                                                                                                                                                                                                                                                                                                                                                                                                                                                                                                                                                                                                                                                                                                                                                                                                                                                                                                                                                                                                                                                                                                                                                                                                                                                                                                                                                                                                                                                                                                                                                                                                                                                                                                                                                                                                                                                                                                                                                                                                                                                                                                                                                                                                                                                                                  | Viburnum odoratissimum                                                                                                                                                                                                                                                                                                                                                                                                                                                                                                                                  | Sweet Viburnum                                                                                                                                                                                                                                                                            | 4                                                                                                                                                       |                                                                                                                                                                       | 22                                                                                                                                                                     | Minimum 1.5m h                                                                                      |
| /ES M                                                                                                                                                                                                                                                                                                                                                                                                                                                                                                                                                                                                                                                                                                                                                                                                                                                                                                                                                                                                                                                                                                                                                                                                                                                                                                                                                                                                                                                                                                                                                                                                                                                                                                                                                                                                                                                                                                                                                                                                                                                                                                                                                                                                                                                                                                                                                                                                                                                                                                                                                                                                                                                                                                                                                                                                                                                                                                                                                                                                                                                                                                                                                                                   | Westringia fruiticosa 'Mundi'                                                                                                                                                                                                                                                                                                                                                                                                                                                                                                                           | Coastal Rosemary                                                                                                                                                                                                                                                                          | 0.3                                                                                                                                                     | 300mm                                                                                                                                                                 |                                                                                                                                                                        |                                                                                                     |
| ccents                                                                                                                                                                                                                                                                                                                                                                                                                                                                                                                                                                                                                                                                                                                                                                                                                                                                                                                                                                                                                                                                                                                                                                                                                                                                                                                                                                                                                                                                                                                                                                                                                                                                                                                                                                                                                                                                                                                                                                                                                                                                                                                                                                                                                                                                                                                                                                                                                                                                                                                                                                                                                                                                                                                                                                                                                                                                                                                                                                                                                                                                                                                                                                                  |                                                                                                                                                                                                                                                                                                                                                                                                                                                                                                                                                         |                                                                                                                                                                                                                                                                                           |                                                                                                                                                         |                                                                                                                                                                       |                                                                                                                                                                        |                                                                                                     |
| GA att                                                                                                                                                                                                                                                                                                                                                                                                                                                                                                                                                                                                                                                                                                                                                                                                                                                                                                                                                                                                                                                                                                                                                                                                                                                                                                                                                                                                                                                                                                                                                                                                                                                                                                                                                                                                                                                                                                                                                                                                                                                                                                                                                                                                                                                                                                                                                                                                                                                                                                                                                                                                                                                                                                                                                                                                                                                                                                                                                                                                                                                                                                                                                                                  | Agave attenuata                                                                                                                                                                                                                                                                                                                                                                                                                                                                                                                                         | Foxtail Agave                                                                                                                                                                                                                                                                             | 1                                                                                                                                                       | 300mm                                                                                                                                                                 |                                                                                                                                                                        |                                                                                                     |
| LA imp<br>NI fla                                                                                                                                                                                                                                                                                                                                                                                                                                                                                                                                                                                                                                                                                                                                                                                                                                                                                                                                                                                                                                                                                                                                                                                                                                                                                                                                                                                                                                                                                                                                                                                                                                                                                                                                                                                                                                                                                                                                                                                                                                                                                                                                                                                                                                                                                                                                                                                                                                                                                                                                                                                                                                                                                                                                                                                                                                                                                                                                                                                                                                                                                                                                                                        | Alcantarea imperialis 'Ruby'<br>Anigozanthos flavidus                                                                                                                                                                                                                                                                                                                                                                                                                                                                                                   | Imperial Bromilliad<br>Kangaroo Paw                                                                                                                                                                                                                                                       | 1.5-3                                                                                                                                                   | <u>400mm</u><br>140mm                                                                                                                                                 |                                                                                                                                                                        |                                                                                                     |
| RT cir                                                                                                                                                                                                                                                                                                                                                                                                                                                                                                                                                                                                                                                                                                                                                                                                                                                                                                                                                                                                                                                                                                                                                                                                                                                                                                                                                                                                                                                                                                                                                                                                                                                                                                                                                                                                                                                                                                                                                                                                                                                                                                                                                                                                                                                                                                                                                                                                                                                                                                                                                                                                                                                                                                                                                                                                                                                                                                                                                                                                                                                                                                                                                                                  | Arthropodium cirratum                                                                                                                                                                                                                                                                                                                                                                                                                                                                                                                                   | Ranga Lily                                                                                                                                                                                                                                                                                | 0.6                                                                                                                                                     | 200mm                                                                                                                                                                 | 22                                                                                                                                                                     |                                                                                                     |
| LI min                                                                                                                                                                                                                                                                                                                                                                                                                                                                                                                                                                                                                                                                                                                                                                                                                                                                                                                                                                                                                                                                                                                                                                                                                                                                                                                                                                                                                                                                                                                                                                                                                                                                                                                                                                                                                                                                                                                                                                                                                                                                                                                                                                                                                                                                                                                                                                                                                                                                                                                                                                                                                                                                                                                                                                                                                                                                                                                                                                                                                                                                                                                                                                                  | Clivea miniata 'Shade Master'                                                                                                                                                                                                                                                                                                                                                                                                                                                                                                                           | Clivia                                                                                                                                                                                                                                                                                    | 0.5                                                                                                                                                     | 200mm                                                                                                                                                                 | 20                                                                                                                                                                     |                                                                                                     |
| YC rev                                                                                                                                                                                                                                                                                                                                                                                                                                                                                                                                                                                                                                                                                                                                                                                                                                                                                                                                                                                                                                                                                                                                                                                                                                                                                                                                                                                                                                                                                                                                                                                                                                                                                                                                                                                                                                                                                                                                                                                                                                                                                                                                                                                                                                                                                                                                                                                                                                                                                                                                                                                                                                                                                                                                                                                                                                                                                                                                                                                                                                                                                                                                                                                  | Cycas revoluta                                                                                                                                                                                                                                                                                                                                                                                                                                                                                                                                          | Sago Palm                                                                                                                                                                                                                                                                                 | 1-2                                                                                                                                                     | 400mm                                                                                                                                                                 |                                                                                                                                                                        |                                                                                                     |
| OR exc<br>OR exc                                                                                                                                                                                                                                                                                                                                                                                                                                                                                                                                                                                                                                                                                                                                                                                                                                                                                                                                                                                                                                                                                                                                                                                                                                                                                                                                                                                                                                                                                                                                                                                                                                                                                                                                                                                                                                                                                                                                                                                                                                                                                                                                                                                                                                                                                                                                                                                                                                                                                                                                                                                                                                                                                                                                                                                                                                                                                                                                                                                                                                                                                                                                                                        | Doryanthes excelsa<br>Doryanthes excelsa                                                                                                                                                                                                                                                                                                                                                                                                                                                                                                                | Gymea Lily<br>Gymea Lily                                                                                                                                                                                                                                                                  | 2                                                                                                                                                       | <u>45L</u><br>75L                                                                                                                                                     | 23                                                                                                                                                                     |                                                                                                     |
| EU bro                                                                                                                                                                                                                                                                                                                                                                                                                                                                                                                                                                                                                                                                                                                                                                                                                                                                                                                                                                                                                                                                                                                                                                                                                                                                                                                                                                                                                                                                                                                                                                                                                                                                                                                                                                                                                                                                                                                                                                                                                                                                                                                                                                                                                                                                                                                                                                                                                                                                                                                                                                                                                                                                                                                                                                                                                                                                                                                                                                                                                                                                                                                                                                                  | Leucophyta brownii                                                                                                                                                                                                                                                                                                                                                                                                                                                                                                                                      | Cusion Bush                                                                                                                                                                                                                                                                               | 1                                                                                                                                                       | 140mm                                                                                                                                                                 | 4                                                                                                                                                                      |                                                                                                     |
| HA exc                                                                                                                                                                                                                                                                                                                                                                                                                                                                                                                                                                                                                                                                                                                                                                                                                                                                                                                                                                                                                                                                                                                                                                                                                                                                                                                                                                                                                                                                                                                                                                                                                                                                                                                                                                                                                                                                                                                                                                                                                                                                                                                                                                                                                                                                                                                                                                                                                                                                                                                                                                                                                                                                                                                                                                                                                                                                                                                                                                                                                                                                                                                                                                                  | Rhapis excelsa                                                                                                                                                                                                                                                                                                                                                                                                                                                                                                                                          | The Lady Palm                                                                                                                                                                                                                                                                             | 2-4                                                                                                                                                     | 300mm                                                                                                                                                                 | 44                                                                                                                                                                     |                                                                                                     |
| EN ser                                                                                                                                                                                                                                                                                                                                                                                                                                                                                                                                                                                                                                                                                                                                                                                                                                                                                                                                                                                                                                                                                                                                                                                                                                                                                                                                                                                                                                                                                                                                                                                                                                                                                                                                                                                                                                                                                                                                                                                                                                                                                                                                                                                                                                                                                                                                                                                                                                                                                                                                                                                                                                                                                                                                                                                                                                                                                                                                                                                                                                                                                                                                                                                  | Senecio serpens                                                                                                                                                                                                                                                                                                                                                                                                                                                                                                                                         | Blue Chalksticks                                                                                                                                                                                                                                                                          | 0.2-0.3                                                                                                                                                 | <u>140mm</u>                                                                                                                                                          |                                                                                                                                                                        |                                                                                                     |
| PALA                                                                                                                                                                                                                                                                                                                                                                                                                                                                                                                                                                                                                                                                                                                                                                                                                                                                                                                                                                                                                                                                                                                                                                                                                                                                                                                                                                                                                                                                                                                                                                                                                                                                                                                                                                                                                                                                                                                                                                                                                                                                                                                                                                                                                                                                                                                                                                                                                                                                                                                                                                                                                                                                                                                                                                                                                                                                                                                                                                                                                                                                                                                                                                                    | Spathiphyllum 'Little Angel'                                                                                                                                                                                                                                                                                                                                                                                                                                                                                                                            | Peace Lily                                                                                                                                                                                                                                                                                | 0.6                                                                                                                                                     | 140mm                                                                                                                                                                 | 08                                                                                                                                                                     |                                                                                                     |
| erns                                                                                                                                                                                                                                                                                                                                                                                                                                                                                                                                                                                                                                                                                                                                                                                                                                                                                                                                                                                                                                                                                                                                                                                                                                                                                                                                                                                                                                                                                                                                                                                                                                                                                                                                                                                                                                                                                                                                                                                                                                                                                                                                                                                                                                                                                                                                                                                                                                                                                                                                                                                                                                                                                                                                                                                                                                                                                                                                                                                                                                                                                                                                                                                    | Applopium australia in                                                                                                                                                                                                                                                                                                                                                                                                                                                                                                                                  | Dinde Nast Fam                                                                                                                                                                                                                                                                            |                                                                                                                                                         |                                                                                                                                                                       |                                                                                                                                                                        |                                                                                                     |
| <u>SP aus</u><br>YA coo                                                                                                                                                                                                                                                                                                                                                                                                                                                                                                                                                                                                                                                                                                                                                                                                                                                                                                                                                                                                                                                                                                                                                                                                                                                                                                                                                                                                                                                                                                                                                                                                                                                                                                                                                                                                                                                                                                                                                                                                                                                                                                                                                                                                                                                                                                                                                                                                                                                                                                                                                                                                                                                                                                                                                                                                                                                                                                                                                                                                                                                                                                                                                                 | Asplenium australasicum<br>Cyathea cooperi                                                                                                                                                                                                                                                                                                                                                                                                                                                                                                              | Birds Nest Fern<br>Australian Tree Fern                                                                                                                                                                                                                                                   | <u>1-2</u><br>5-20                                                                                                                                      | <u>45L</u><br>2-3 feet                                                                                                                                                | 23                                                                                                                                                                     |                                                                                                     |
| OO asp                                                                                                                                                                                                                                                                                                                                                                                                                                                                                                                                                                                                                                                                                                                                                                                                                                                                                                                                                                                                                                                                                                                                                                                                                                                                                                                                                                                                                                                                                                                                                                                                                                                                                                                                                                                                                                                                                                                                                                                                                                                                                                                                                                                                                                                                                                                                                                                                                                                                                                                                                                                                                                                                                                                                                                                                                                                                                                                                                                                                                                                                                                                                                                                  | Doodia aspera                                                                                                                                                                                                                                                                                                                                                                                                                                                                                                                                           | Pickly Rasp Fern                                                                                                                                                                                                                                                                          | 0.5                                                                                                                                                     | 140mm                                                                                                                                                                 |                                                                                                                                                                        |                                                                                                     |
| rasses & Gro                                                                                                                                                                                                                                                                                                                                                                                                                                                                                                                                                                                                                                                                                                                                                                                                                                                                                                                                                                                                                                                                                                                                                                                                                                                                                                                                                                                                                                                                                                                                                                                                                                                                                                                                                                                                                                                                                                                                                                                                                                                                                                                                                                                                                                                                                                                                                                                                                                                                                                                                                                                                                                                                                                                                                                                                                                                                                                                                                                                                                                                                                                                                                                            | undeovere                                                                                                                                                                                                                                                                                                                                                                                                                                                                                                                                               |                                                                                                                                                                                                                                                                                           |                                                                                                                                                         |                                                                                                                                                                       |                                                                                                                                                                        |                                                                                                     |
| rasses & Gro<br>CA 'Cl'                                                                                                                                                                                                                                                                                                                                                                                                                                                                                                                                                                                                                                                                                                                                                                                                                                                                                                                                                                                                                                                                                                                                                                                                                                                                                                                                                                                                                                                                                                                                                                                                                                                                                                                                                                                                                                                                                                                                                                                                                                                                                                                                                                                                                                                                                                                                                                                                                                                                                                                                                                                                                                                                                                                                                                                                                                                                                                                                                                                                                                                                                                                                                                 | Casaurina glouca 'Cousin It'                                                                                                                                                                                                                                                                                                                                                                                                                                                                                                                            | Cousin It                                                                                                                                                                                                                                                                                 | 0.3                                                                                                                                                     | 140mm                                                                                                                                                                 | 50                                                                                                                                                                     |                                                                                                     |
| IA cae                                                                                                                                                                                                                                                                                                                                                                                                                                                                                                                                                                                                                                                                                                                                                                                                                                                                                                                                                                                                                                                                                                                                                                                                                                                                                                                                                                                                                                                                                                                                                                                                                                                                                                                                                                                                                                                                                                                                                                                                                                                                                                                                                                                                                                                                                                                                                                                                                                                                                                                                                                                                                                                                                                                                                                                                                                                                                                                                                                                                                                                                                                                                                                                  | Dianella caerula                                                                                                                                                                                                                                                                                                                                                                                                                                                                                                                                        | Paroo Lily                                                                                                                                                                                                                                                                                | 0.5                                                                                                                                                     | Tube                                                                                                                                                                  |                                                                                                                                                                        |                                                                                                     |
| IC SF                                                                                                                                                                                                                                                                                                                                                                                                                                                                                                                                                                                                                                                                                                                                                                                                                                                                                                                                                                                                                                                                                                                                                                                                                                                                                                                                                                                                                                                                                                                                                                                                                                                                                                                                                                                                                                                                                                                                                                                                                                                                                                                                                                                                                                                                                                                                                                                                                                                                                                                                                                                                                                                                                                                                                                                                                                                                                                                                                                                                                                                                                                                                                                                   | Dichondra argentea 'Silver Falls'                                                                                                                                                                                                                                                                                                                                                                                                                                                                                                                       | Silver Kidney Creeper                                                                                                                                                                                                                                                                     | 0.3                                                                                                                                                     | 140mm                                                                                                                                                                 |                                                                                                                                                                        |                                                                                                     |
| AZ tom                                                                                                                                                                                                                                                                                                                                                                                                                                                                                                                                                                                                                                                                                                                                                                                                                                                                                                                                                                                                                                                                                                                                                                                                                                                                                                                                                                                                                                                                                                                                                                                                                                                                                                                                                                                                                                                                                                                                                                                                                                                                                                                                                                                                                                                                                                                                                                                                                                                                                                                                                                                                                                                                                                                                                                                                                                                                                                                                                                                                                                                                                                                                                                                  | Gazania tomentosa                                                                                                                                                                                                                                                                                                                                                                                                                                                                                                                                       | Silver Gazania                                                                                                                                                                                                                                                                            | 0.2                                                                                                                                                     | <u>140mm</u>                                                                                                                                                          | 50<br>51                                                                                                                                                               |                                                                                                     |
| <u>IB sca</u><br>JN con                                                                                                                                                                                                                                                                                                                                                                                                                                                                                                                                                                                                                                                                                                                                                                                                                                                                                                                                                                                                                                                                                                                                                                                                                                                                                                                                                                                                                                                                                                                                                                                                                                                                                                                                                                                                                                                                                                                                                                                                                                                                                                                                                                                                                                                                                                                                                                                                                                                                                                                                                                                                                                                                                                                                                                                                                                                                                                                                                                                                                                                                                                                                                                 | Hibbertia scandens<br>Juniperus conferta                                                                                                                                                                                                                                                                                                                                                                                                                                                                                                                | Guinea Flower                                                                                                                                                                                                                                                                             | 0.15-0.25                                                                                                                                               | Tube<br>200mm                                                                                                                                                         |                                                                                                                                                                        |                                                                                                     |
| OM Ion                                                                                                                                                                                                                                                                                                                                                                                                                                                                                                                                                                                                                                                                                                                                                                                                                                                                                                                                                                                                                                                                                                                                                                                                                                                                                                                                                                                                                                                                                                                                                                                                                                                                                                                                                                                                                                                                                                                                                                                                                                                                                                                                                                                                                                                                                                                                                                                                                                                                                                                                                                                                                                                                                                                                                                                                                                                                                                                                                                                                                                                                                                                                                                                  | Lomandra longifolia 'Tanika'                                                                                                                                                                                                                                                                                                                                                                                                                                                                                                                            | Japanese Shore Juniper<br>Spiky-headed Mat-rush                                                                                                                                                                                                                                           | 0.3                                                                                                                                                     | Tube                                                                                                                                                                  |                                                                                                                                                                        |                                                                                                     |
| IR mus                                                                                                                                                                                                                                                                                                                                                                                                                                                                                                                                                                                                                                                                                                                                                                                                                                                                                                                                                                                                                                                                                                                                                                                                                                                                                                                                                                                                                                                                                                                                                                                                                                                                                                                                                                                                                                                                                                                                                                                                                                                                                                                                                                                                                                                                                                                                                                                                                                                                                                                                                                                                                                                                                                                                                                                                                                                                                                                                                                                                                                                                                                                                                                                  | Liriope muscari 'Evergreen Giant'                                                                                                                                                                                                                                                                                                                                                                                                                                                                                                                       | Giant Liriope                                                                                                                                                                                                                                                                             | 0.5                                                                                                                                                     | 140mm                                                                                                                                                                 | 40                                                                                                                                                                     |                                                                                                     |
| ED 'GM'                                                                                                                                                                                                                                                                                                                                                                                                                                                                                                                                                                                                                                                                                                                                                                                                                                                                                                                                                                                                                                                                                                                                                                                                                                                                                                                                                                                                                                                                                                                                                                                                                                                                                                                                                                                                                                                                                                                                                                                                                                                                                                                                                                                                                                                                                                                                                                                                                                                                                                                                                                                                                                                                                                                                                                                                                                                                                                                                                                                                                                                                                                                                                                                 | Sedum 'Gold Mound'                                                                                                                                                                                                                                                                                                                                                                                                                                                                                                                                      | Mexican Stonecrop                                                                                                                                                                                                                                                                         | 0.15                                                                                                                                                    | 140mm                                                                                                                                                                 |                                                                                                                                                                        |                                                                                                     |
| RA jas<br>IO hed                                                                                                                                                                                                                                                                                                                                                                                                                                                                                                                                                                                                                                                                                                                                                                                                                                                                                                                                                                                                                                                                                                                                                                                                                                                                                                                                                                                                                                                                                                                                                                                                                                                                                                                                                                                                                                                                                                                                                                                                                                                                                                                                                                                                                                                                                                                                                                                                                                                                                                                                                                                                                                                                                                                                                                                                                                                                                                                                                                                                                                                                                                                                                                        | Trachelospermum jasminoides<br>Viola hederacea                                                                                                                                                                                                                                                                                                                                                                                                                                                                                                          | Star Jasmine<br>Native Viola                                                                                                                                                                                                                                                              | 0.5                                                                                                                                                     | Tube<br>Tube /Flat                                                                                                                                                    | 50<br>145                                                                                                                                                              |                                                                                                     |
|                                                                                                                                                                                                                                                                                                                                                                                                                                                                                                                                                                                                                                                                                                                                                                                                                                                                                                                                                                                                                                                                                                                                                                                                                                                                                                                                                                                                                                                                                                                                                                                                                                                                                                                                                                                                                                                                                                                                                                                                                                                                                                                                                                                                                                                                                                                                                                                                                                                                                                                                                                                                                                                                                                                                                                                                                                                                                                                                                                                                                                                                                                                                                                                         | PLANT SCHEDULE                                                                                                                                                                                                                                                                                                                                                                                                                                                                                                                                          |                                                                                                                                                                                                                                                                                           | 0.2                                                                                                                                                     |                                                                                                                                                                       |                                                                                                                                                                        |                                                                                                     |
| bbreviation                                                                                                                                                                                                                                                                                                                                                                                                                                                                                                                                                                                                                                                                                                                                                                                                                                                                                                                                                                                                                                                                                                                                                                                                                                                                                                                                                                                                                                                                                                                                                                                                                                                                                                                                                                                                                                                                                                                                                                                                                                                                                                                                                                                                                                                                                                                                                                                                                                                                                                                                                                                                                                                                                                                                                                                                                                                                                                                                                                                                                                                                                                                                                                             | Botanical Name                                                                                                                                                                                                                                                                                                                                                                                                                                                                                                                                          | Common Name                                                                                                                                                                                                                                                                               | Mature Height (m)                                                                                                                                       | Pot Size                                                                                                                                                              | Qty                                                                                                                                                                    | Comments                                                                                            |
| rees                                                                                                                                                                                                                                                                                                                                                                                                                                                                                                                                                                                                                                                                                                                                                                                                                                                                                                                                                                                                                                                                                                                                                                                                                                                                                                                                                                                                                                                                                                                                                                                                                                                                                                                                                                                                                                                                                                                                                                                                                                                                                                                                                                                                                                                                                                                                                                                                                                                                                                                                                                                                                                                                                                                                                                                                                                                                                                                                                                                                                                                                                                                                                                                    |                                                                                                                                                                                                                                                                                                                                                                                                                                                                                                                                                         |                                                                                                                                                                                                                                                                                           | <b>~</b> , /                                                                                                                                            |                                                                                                                                                                       |                                                                                                                                                                        |                                                                                                     |
| OW fos (2m)<br>OW fos (4m)                                                                                                                                                                                                                                                                                                                                                                                                                                                                                                                                                                                                                                                                                                                                                                                                                                                                                                                                                                                                                                                                                                                                                                                                                                                                                                                                                                                                                                                                                                                                                                                                                                                                                                                                                                                                                                                                                                                                                                                                                                                                                                                                                                                                                                                                                                                                                                                                                                                                                                                                                                                                                                                                                                                                                                                                                                                                                                                                                                                                                                                                                                                                                              | Howea forsteriana<br>Howea forsteriana                                                                                                                                                                                                                                                                                                                                                                                                                                                                                                                  | Kentia palm<br>Kentia palm                                                                                                                                                                                                                                                                | <u>8-6</u><br>8-6                                                                                                                                       | 2.0m cl st<br>4.0m cl st                                                                                                                                              |                                                                                                                                                                        | <u>3.0M clear stem. Sub surface tree anchor sys</u><br>4.0M clear stem. Sub surface tree anchor sys |
|                                                                                                                                                                                                                                                                                                                                                                                                                                                                                                                                                                                                                                                                                                                                                                                                                                                                                                                                                                                                                                                                                                                                                                                                                                                                                                                                                                                                                                                                                                                                                                                                                                                                                                                                                                                                                                                                                                                                                                                                                                                                                                                                                                                                                                                                                                                                                                                                                                                                                                                                                                                                                                                                                                                                                                                                                                                                                                                                                                                                                                                                                                                                                                                         |                                                                                                                                                                                                                                                                                                                                                                                                                                                                                                                                                         |                                                                                                                                                                                                                                                                                           |                                                                                                                                                         | 4.011 01 30                                                                                                                                                           |                                                                                                                                                                        |                                                                                                     |
| hruha                                                                                                                                                                                                                                                                                                                                                                                                                                                                                                                                                                                                                                                                                                                                                                                                                                                                                                                                                                                                                                                                                                                                                                                                                                                                                                                                                                                                                                                                                                                                                                                                                                                                                                                                                                                                                                                                                                                                                                                                                                                                                                                                                                                                                                                                                                                                                                                                                                                                                                                                                                                                                                                                                                                                                                                                                                                                                                                                                                                                                                                                                                                                                                                   |                                                                                                                                                                                                                                                                                                                                                                                                                                                                                                                                                         | Bush lily                                                                                                                                                                                                                                                                                 | 0.5                                                                                                                                                     | 200mm                                                                                                                                                                 | 20                                                                                                                                                                     |                                                                                                     |
|                                                                                                                                                                                                                                                                                                                                                                                                                                                                                                                                                                                                                                                                                                                                                                                                                                                                                                                                                                                                                                                                                                                                                                                                                                                                                                                                                                                                                                                                                                                                                                                                                                                                                                                                                                                                                                                                                                                                                                                                                                                                                                                                                                                                                                                                                                                                                                                                                                                                                                                                                                                                                                                                                                                                                                                                                                                                                                                                                                                                                                                                                                                                                                                         | Clivea miniata 'Shade Master'                                                                                                                                                                                                                                                                                                                                                                                                                                                                                                                           |                                                                                                                                                                                                                                                                                           |                                                                                                                                                         | 1                                                                                                                                                                     | 34                                                                                                                                                                     |                                                                                                     |
| LI min<br>IC fig                                                                                                                                                                                                                                                                                                                                                                                                                                                                                                                                                                                                                                                                                                                                                                                                                                                                                                                                                                                                                                                                                                                                                                                                                                                                                                                                                                                                                                                                                                                                                                                                                                                                                                                                                                                                                                                                                                                                                                                                                                                                                                                                                                                                                                                                                                                                                                                                                                                                                                                                                                                                                                                                                                                                                                                                                                                                                                                                                                                                                                                                                                                                                                        | Clivea miniata 'Shade Master'<br>Michellia figo                                                                                                                                                                                                                                                                                                                                                                                                                                                                                                         | Port Wine Magonolia                                                                                                                                                                                                                                                                       | 3                                                                                                                                                       |                                                                                                                                                                       |                                                                                                                                                                        |                                                                                                     |
| hrubs<br>LI min<br>IIC fig<br>HA CW                                                                                                                                                                                                                                                                                                                                                                                                                                                                                                                                                                                                                                                                                                                                                                                                                                                                                                                                                                                                                                                                                                                                                                                                                                                                                                                                                                                                                                                                                                                                                                                                                                                                                                                                                                                                                                                                                                                                                                                                                                                                                                                                                                                                                                                                                                                                                                                                                                                                                                                                                                                                                                                                                                                                                                                                                                                                                                                                                                                                                                                                                                                                                     |                                                                                                                                                                                                                                                                                                                                                                                                                                                                                                                                                         | Port Wine Magonolia<br>Indian Hawthorn                                                                                                                                                                                                                                                    | 3<br>0.6                                                                                                                                                | 200mm                                                                                                                                                                 | 32                                                                                                                                                                     |                                                                                                     |
| LI min<br>IC fig<br>HA CW<br>ccents                                                                                                                                                                                                                                                                                                                                                                                                                                                                                                                                                                                                                                                                                                                                                                                                                                                                                                                                                                                                                                                                                                                                                                                                                                                                                                                                                                                                                                                                                                                                                                                                                                                                                                                                                                                                                                                                                                                                                                                                                                                                                                                                                                                                                                                                                                                                                                                                                                                                                                                                                                                                                                                                                                                                                                                                                                                                                                                                                                                                                                                                                                                                                     | Michellia figo<br>Rhaphiolepis indica 'Cosmic White'                                                                                                                                                                                                                                                                                                                                                                                                                                                                                                    | Indian Hawthorn                                                                                                                                                                                                                                                                           | 0.6                                                                                                                                                     |                                                                                                                                                                       |                                                                                                                                                                        |                                                                                                     |
| LI min<br>IC fig<br>HA CW<br><b>ccents</b><br>_A imp                                                                                                                                                                                                                                                                                                                                                                                                                                                                                                                                                                                                                                                                                                                                                                                                                                                                                                                                                                                                                                                                                                                                                                                                                                                                                                                                                                                                                                                                                                                                                                                                                                                                                                                                                                                                                                                                                                                                                                                                                                                                                                                                                                                                                                                                                                                                                                                                                                                                                                                                                                                                                                                                                                                                                                                                                                                                                                                                                                                                                                                                                                                                    | Michellia figo<br>Rhaphiolepis indica 'Cosmic White'<br>Alcantarea imperialis 'Ruby'                                                                                                                                                                                                                                                                                                                                                                                                                                                                    | Indian Hawthorn<br>Imperial Bromilliad                                                                                                                                                                                                                                                    | 0.6                                                                                                                                                     | 400mm                                                                                                                                                                 | 7                                                                                                                                                                      |                                                                                                     |
| LI min<br>IC fig<br>HA CW<br><b>ccents</b><br>_A imp<br>RT cir                                                                                                                                                                                                                                                                                                                                                                                                                                                                                                                                                                                                                                                                                                                                                                                                                                                                                                                                                                                                                                                                                                                                                                                                                                                                                                                                                                                                                                                                                                                                                                                                                                                                                                                                                                                                                                                                                                                                                                                                                                                                                                                                                                                                                                                                                                                                                                                                                                                                                                                                                                                                                                                                                                                                                                                                                                                                                                                                                                                                                                                                                                                          | Michellia figo<br>Rhaphiolepis indica 'Cosmic White'<br>Alcantarea imperialis 'Ruby'<br>Arthropodium cirratum                                                                                                                                                                                                                                                                                                                                                                                                                                           | Indian Hawthorn<br>Imperial Bromilliad<br>Ranga Lily                                                                                                                                                                                                                                      | 0.6                                                                                                                                                     | 400mm<br>200mm                                                                                                                                                        | 740                                                                                                                                                                    |                                                                                                     |
| LI min<br>IC fig<br>HA CW<br>Ccents<br>_A imp<br>RT cir<br>EU bro<br>HO ten                                                                                                                                                                                                                                                                                                                                                                                                                                                                                                                                                                                                                                                                                                                                                                                                                                                                                                                                                                                                                                                                                                                                                                                                                                                                                                                                                                                                                                                                                                                                                                                                                                                                                                                                                                                                                                                                                                                                                                                                                                                                                                                                                                                                                                                                                                                                                                                                                                                                                                                                                                                                                                                                                                                                                                                                                                                                                                                                                                                                                                                                                                             | Michellia figo<br>Rhaphiolepis indica 'Cosmic White'<br>Alcantarea imperialis 'Ruby'<br>Arthropodium cirratum<br>Leucophyta brownii<br>Phormium tenax                                                                                                                                                                                                                                                                                                                                                                                                   | Indian Hawthorn<br>Imperial Bromilliad<br>Ranga Lily<br>Cusion Bush<br>New Zealand Flax                                                                                                                                                                                                   | 0.6<br>1.5-3<br>0.6<br>1<br>1                                                                                                                           | 400mm<br>200mm<br>140mm<br>140mm                                                                                                                                      | 7<br>40<br>8<br>11                                                                                                                                                     |                                                                                                     |
| LI min<br>IC fig<br>HA CW<br>Ccents<br>_A imp<br>RT cir<br>EU bro<br>HO ten                                                                                                                                                                                                                                                                                                                                                                                                                                                                                                                                                                                                                                                                                                                                                                                                                                                                                                                                                                                                                                                                                                                                                                                                                                                                                                                                                                                                                                                                                                                                                                                                                                                                                                                                                                                                                                                                                                                                                                                                                                                                                                                                                                                                                                                                                                                                                                                                                                                                                                                                                                                                                                                                                                                                                                                                                                                                                                                                                                                                                                                                                                             | Michellia figo<br>Rhaphiolepis indica 'Cosmic White'<br>Alcantarea imperialis 'Ruby'<br>Arthropodium cirratum<br>Leucophyta brownii                                                                                                                                                                                                                                                                                                                                                                                                                     | Indian Hawthorn<br>Imperial Bromilliad<br>Ranga Lily<br>Cusion Bush                                                                                                                                                                                                                       | 0.6                                                                                                                                                     | 400mm<br>200mm<br>140mm                                                                                                                                               | 7<br>40<br>8<br>11                                                                                                                                                     |                                                                                                     |
| LI min<br>IIC fig<br>HA CW<br>Ccents<br>LA imp<br>RT cir<br>EU bro<br>HO ten<br>HA exc                                                                                                                                                                                                                                                                                                                                                                                                                                                                                                                                                                                                                                                                                                                                                                                                                                                                                                                                                                                                                                                                                                                                                                                                                                                                                                                                                                                                                                                                                                                                                                                                                                                                                                                                                                                                                                                                                                                                                                                                                                                                                                                                                                                                                                                                                                                                                                                                                                                                                                                                                                                                                                                                                                                                                                                                                                                                                                                                                                                                                                                                                                  | Michellia figo<br>Rhaphiolepis indica 'Cosmic White'<br>Alcantarea imperialis 'Ruby'<br>Arthropodium cirratum<br>Leucophyta brownii<br>Phormium tenax<br>Rhapis excelsa                                                                                                                                                                                                                                                                                                                                                                                 | Indian Hawthorn<br>Imperial Bromilliad<br>Ranga Lily<br>Cusion Bush<br>New Zealand Flax<br>The Lady Palm                                                                                                                                                                                  | 0.6<br>1.5-3<br>0.6<br>1<br>1<br>43923                                                                                                                  | 400mm<br>200mm<br>140mm<br>140mm<br>300mm                                                                                                                             | 7<br>40<br>8<br>11<br>8                                                                                                                                                |                                                                                                     |
| LI min<br>IC fig<br>HA CW<br>Ccents<br>LA imp<br>RT cir<br>EU bro<br>HO ten<br>HA exc<br>Erns<br>SP aus                                                                                                                                                                                                                                                                                                                                                                                                                                                                                                                                                                                                                                                                                                                                                                                                                                                                                                                                                                                                                                                                                                                                                                                                                                                                                                                                                                                                                                                                                                                                                                                                                                                                                                                                                                                                                                                                                                                                                                                                                                                                                                                                                                                                                                                                                                                                                                                                                                                                                                                                                                                                                                                                                                                                                                                                                                                                                                                                                                                                                                                                                 | Michellia figo<br>Rhaphiolepis indica 'Cosmic White'<br>Alcantarea imperialis 'Ruby'<br>Arthropodium cirratum<br>Leucophyta brownii<br>Phormium tenax<br>Rhapis excelsa<br>Asplenium australasicum                                                                                                                                                                                                                                                                                                                                                      | Indian Hawthorn<br>Imperial Bromilliad<br>Ranga Lily<br>Cusion Bush<br>New Zealand Flax<br>The Lady Palm<br>Birds Nest Fern                                                                                                                                                               | 0.6<br>1.5-3<br>0.6<br>1<br>1<br>43923<br>1-2                                                                                                           | 400mm<br>200mm<br>140mm<br>140mm<br>300mm<br>45L                                                                                                                      | 7<br>40<br>8<br>11<br>8                                                                                                                                                |                                                                                                     |
| LI min<br>IC fig<br>IA CW<br>Ccents<br>A imp<br>RT cir<br>EU bro<br>HO ten<br>HA exc<br>SP aus<br>YA coo                                                                                                                                                                                                                                                                                                                                                                                                                                                                                                                                                                                                                                                                                                                                                                                                                                                                                                                                                                                                                                                                                                                                                                                                                                                                                                                                                                                                                                                                                                                                                                                                                                                                                                                                                                                                                                                                                                                                                                                                                                                                                                                                                                                                                                                                                                                                                                                                                                                                                                                                                                                                                                                                                                                                                                                                                                                                                                                                                                                                                                                                                | Michellia figo<br>Rhaphiolepis indica 'Cosmic White'<br>Alcantarea imperialis 'Ruby'<br>Arthropodium cirratum<br>Leucophyta brownii<br>Phormium tenax<br>Rhapis excelsa                                                                                                                                                                                                                                                                                                                                                                                 | Indian Hawthorn<br>Imperial Bromilliad<br>Ranga Lily<br>Cusion Bush<br>New Zealand Flax<br>The Lady Palm                                                                                                                                                                                  | 0.6<br>1.5-3<br>0.6<br>1<br>1<br>43923                                                                                                                  | 400mm<br>200mm<br>140mm<br>140mm<br>300mm                                                                                                                             | 7<br>40<br>8<br>11<br>8<br>9<br>9<br>8                                                                                                                                 |                                                                                                     |
| LI min<br>IC fig<br>HA CW<br>Ccents<br>LA imp<br>RT cir<br>EU bro<br>HO ten<br>HO ten<br>HA exc<br>SP aus<br>YA coo<br>OO asp                                                                                                                                                                                                                                                                                                                                                                                                                                                                                                                                                                                                                                                                                                                                                                                                                                                                                                                                                                                                                                                                                                                                                                                                                                                                                                                                                                                                                                                                                                                                                                                                                                                                                                                                                                                                                                                                                                                                                                                                                                                                                                                                                                                                                                                                                                                                                                                                                                                                                                                                                                                                                                                                                                                                                                                                                                                                                                                                                                                                                                                           | Michellia figo<br>Rhaphiolepis indica 'Cosmic White'<br>Alcantarea imperialis 'Ruby'<br>Arthropodium cirratum<br>Leucophyta brownii<br>Phormium tenax<br>Rhapis excelsa<br>Asplenium australasicum<br>Cyathea cooperi<br>Doodia aspera                                                                                                                                                                                                                                                                                                                  | Indian Hawthorn<br>Imperial Bromilliad<br>Ranga Lily<br>Cusion Bush<br>New Zealand Flax<br>The Lady Palm<br>Birds Nest Fern<br>Australian Tree Fern                                                                                                                                       | 0.6<br>1.5-3<br>0.6<br>1<br>1<br>43923<br>1-2<br>5-20                                                                                                   | 400mm<br>200mm<br>140mm<br>300mm<br>45L<br>2-3 feet                                                                                                                   | 7<br>40<br>8<br>11<br>8<br>9<br>9<br>8                                                                                                                                 |                                                                                                     |
| LI min<br>IC fig<br>IA CW<br>Ccents<br>_A imp<br>RT cir<br>EU bro<br>HO ten<br>HA exc<br>Prns<br>SP aus<br>YA coo<br>OO asp<br>rasses & Gro<br>CA 'CI'                                                                                                                                                                                                                                                                                                                                                                                                                                                                                                                                                                                                                                                                                                                                                                                                                                                                                                                                                                                                                                                                                                                                                                                                                                                                                                                                                                                                                                                                                                                                                                                                                                                                                                                                                                                                                                                                                                                                                                                                                                                                                                                                                                                                                                                                                                                                                                                                                                                                                                                                                                                                                                                                                                                                                                                                                                                                                                                                                                                                                                  | Michellia figo<br>Rhaphiolepis indica 'Cosmic White'<br>Alcantarea imperialis 'Ruby'<br>Arthropodium cirratum<br>Leucophyta brownii<br>Phormium tenax<br>Rhapis excelsa<br>Asplenium australasicum<br>Cyathea cooperi<br>Doodia aspera<br><b>undcovers</b><br>Casaurina glouca 'Cousin It'                                                                                                                                                                                                                                                              | Indian Hawthorn Imperial Bromilliad Ranga Lily Cusion Bush New Zealand Flax The Lady Palm Birds Nest Fern Australian Tree Fern Pickly Rasp Fern Cousin It                                                                                                                                 | 0.6<br>1.5-3<br>0.6<br>1<br>1<br>1<br>43923<br>1-2<br>5-20<br>0.5<br>0.5                                                                                | 400mm<br>200mm<br>140mm<br>300mm<br>45L<br>2-3 feet<br>140mm                                                                                                          | 7<br>40<br>8<br>11<br>8<br>9<br>9<br>8<br>126<br>                                                                                                                      |                                                                                                     |
| LI min<br>IC fig<br>IA CW<br>Ccents<br>A imp<br>RT cir<br>EU bro<br>HO ten<br>HA exc<br>SP aus<br>YA coo<br>OO asp<br>rasses & Gro<br>CA 'CI'<br>CA cog                                                                                                                                                                                                                                                                                                                                                                                                                                                                                                                                                                                                                                                                                                                                                                                                                                                                                                                                                                                                                                                                                                                                                                                                                                                                                                                                                                                                                                                                                                                                                                                                                                                                                                                                                                                                                                                                                                                                                                                                                                                                                                                                                                                                                                                                                                                                                                                                                                                                                                                                                                                                                                                                                                                                                                                                                                                                                                                                                                                                                                 | Michellia figo<br>Rhaphiolepis indica 'Cosmic White'<br>Alcantarea imperialis 'Ruby'<br>Arthropodium cirratum<br>Leucophyta brownii<br>Phormium tenax<br>Rhapis excelsa<br>Asplenium australasicum<br>Cyathea cooperi<br>Doodia aspera<br><b>undcovers</b><br>Casaurina glouca 'Cousin It'<br>Acacia cognata 'Limelight'                                                                                                                                                                                                                                | Indian Hawthorn Imperial Bromilliad Ranga Lily Cusion Bush New Zealand Flax The Lady Palm Birds Nest Fern Australian Tree Fern Pickly Rasp Fern Cousin It River wattle                                                                                                                    | 0.6<br>1.5-3<br>0.6<br>1<br>1<br>43923<br>1-2<br>5-20<br>0.5<br>0.5<br>0.3<br>0.5-1                                                                     | 400mm<br>200mm<br>140mm<br>300mm<br>45L<br>2-3 feet<br>140mm<br>140mm<br>Tube                                                                                         | 7<br>40<br>8<br>11<br>8<br>9<br>9<br>8<br>126<br>10<br>20                                                                                                              |                                                                                                     |
| LI min<br>IC fig<br>IA CW<br>Ccents<br>LA imp<br>RT cir<br>EU bro<br>HO ten<br>HA exc<br>Prns<br>SP aus<br>YA coo<br>OO asp<br>rasses & Gro<br>CA 'CI'<br>CA cog<br>JU rep CG                                                                                                                                                                                                                                                                                                                                                                                                                                                                                                                                                                                                                                                                                                                                                                                                                                                                                                                                                                                                                                                                                                                                                                                                                                                                                                                                                                                                                                                                                                                                                                                                                                                                                                                                                                                                                                                                                                                                                                                                                                                                                                                                                                                                                                                                                                                                                                                                                                                                                                                                                                                                                                                                                                                                                                                                                                                                                                                                                                                                           | Michellia figo<br>Rhaphiolepis indica 'Cosmic White'<br>Alcantarea imperialis 'Ruby'<br>Arthropodium cirratum<br>Leucophyta brownii<br>Phormium tenax<br>Rhapis excelsa<br>Asplenium australasicum<br>Cyathea cooperi<br>Doodia aspera<br><b>undcovers</b><br>Casaurina glouca 'Cousin It'                                                                                                                                                                                                                                                              | Indian Hawthorn Imperial Bromilliad Ranga Lily Cusion Bush New Zealand Flax The Lady Palm Birds Nest Fern Australian Tree Fern Pickly Rasp Fern Cousin It                                                                                                                                 | 0.6<br>1.5-3<br>0.6<br>1<br>1<br>1<br>43923<br>1-2<br>5-20<br>0.5<br>0.5                                                                                | 400mm<br>200mm<br>140mm<br>300mm<br>45L<br>2-3 feet<br>140mm                                                                                                          | 7<br>40<br>8<br>11<br>8<br>9<br>9<br>8<br>126<br>126<br>10<br>20<br>186                                                                                                |                                                                                                     |
| LI min<br>IC fig<br>IA CW<br>Ccents<br>LA imp<br>RT cir<br>EU bro<br>HO ten<br>HA exc<br>PR<br>SP aus<br>YA coo<br>OO asp<br>rasses & Gro<br>CA 'CI'<br>CA cog<br>JU rep CG<br>AL ins<br>AR app                                                                                                                                                                                                                                                                                                                                                                                                                                                                                                                                                                                                                                                                                                                                                                                                                                                                                                                                                                                                                                                                                                                                                                                                                                                                                                                                                                                                                                                                                                                                                                                                                                                                                                                                                                                                                                                                                                                                                                                                                                                                                                                                                                                                                                                                                                                                                                                                                                                                                                                                                                                                                                                                                                                                                                                                                                                                                                                                                                                         | Michellia figo<br>Rhaphiolepis indica 'Cosmic White'<br>Alcantarea imperialis 'Ruby'<br>Arthropodium cirratum<br>Leucophyta brownii<br>Phormium tenax<br>Rhapis excelsa<br>Asplenium australasicum<br>Cyathea cooperi<br>Doodia aspera<br><b>undcovers</b><br>Casaurina glouca 'Cousin It'<br>Acacia cognata 'Limelight'<br>Ajuga reptans 'Catlin's Giant'<br>Calathea insignis<br>Carex appressa                                                                                                                                                       | Indian Hawthorn Imperial Bromilliad Ranga Lily Cusion Bush New Zealand Flax The Lady Palm Birds Nest Fern Australian Tree Fern Pickly Rasp Fern Cousin It River wattle Carpet Bugle Rattlesnake Plant Tall Sage                                                                           | 0.6<br>0.6<br>1.5-3<br>0.6<br>1<br>1<br>43923<br>1-2<br>5-20<br>0.5<br>0.5<br>0.5<br>0.3<br>0.5-1<br>0.3<br>0.4<br>0.5                                  | 400mm<br>200mm<br>140mm<br>140mm<br>300mm<br>45L<br>2-3 feet<br>140mm<br>140mm<br>200mm<br>140mm                                                                      | 7<br>40<br>8<br>11<br>8<br>9<br>9<br>8<br>126<br>126<br>126<br>126<br>120<br>186<br>52<br>2                                                                            |                                                                                                     |
| LI min<br>IC fig<br>HA CW<br>Ccents<br>LA imp<br>RT cir<br>EU bro<br>HO ten<br>HA exc<br>PR<br>SP aus<br>YA coo<br>OO asp<br>rasses & Gro<br>CA 'CI'<br>CA cog<br>JU rep CG<br>AL ins<br>AR app<br>IA cae                                                                                                                                                                                                                                                                                                                                                                                                                                                                                                                                                                                                                                                                                                                                                                                                                                                                                                                                                                                                                                                                                                                                                                                                                                                                                                                                                                                                                                                                                                                                                                                                                                                                                                                                                                                                                                                                                                                                                                                                                                                                                                                                                                                                                                                                                                                                                                                                                                                                                                                                                                                                                                                                                                                                                                                                                                                                                                                                                                               | Michellia figo<br>Rhaphiolepis indica 'Cosmic White'<br>Alcantarea imperialis 'Ruby'<br>Arthropodium cirratum<br>Leucophyta brownii<br>Phormium tenax<br>Rhapis excelsa<br>Asplenium australasicum<br>Cyathea cooperi<br>Doodia aspera<br><b>undcovers</b><br>Casaurina glouca 'Cousin It'<br>Acacia cognata 'Limelight'<br>Ajuga reptans 'Catlin's Giant'<br>Calathea insignis<br>Carex appressa<br>Dianella caerula                                                                                                                                   | Indian Hawthorn Imperial Bromilliad Ranga Lily Cusion Bush New Zealand Flax The Lady Palm Birds Nest Fern Australian Tree Fern Pickly Rasp Fern Cousin It River wattle Carpet Bugle Rattlesnake Plant Tall Sage Paroo Lily                                                                | 0.6<br>0.6<br>1.5-3<br>0.6<br>1<br>1<br>43923<br>1-2<br>5-20<br>0.5<br>0.5<br>0.5<br>0.5<br>0.5                                                         | 400mm<br>200mm<br>140mm<br>140mm<br>300mm<br>45L<br>2-3 feet<br>140mm<br>140mm<br>140mm<br>200mm<br>140mm<br>140mm                                                    | 7<br>40<br>8<br>11<br>8<br>9<br>9<br>8<br>126<br>9<br>8<br>126<br>126<br>120<br>186<br>52<br>2<br>100                                                                  |                                                                                                     |
| LI min<br>IC fig<br>IA CW<br>Ccents<br>LA imp<br>RT cir<br>EU bro<br>HO ten<br>HA exc<br>PR<br>SP aus<br>YA coo<br>OO asp<br>rasses & Gro<br>CA 'CI'<br>CA cog<br>JU rep CG<br>AL ins<br>AR app<br>IA cae<br>IC rep                                                                                                                                                                                                                                                                                                                                                                                                                                                                                                                                                                                                                                                                                                                                                                                                                                                                                                                                                                                                                                                                                                                                                                                                                                                                                                                                                                                                                                                                                                                                                                                                                                                                                                                                                                                                                                                                                                                                                                                                                                                                                                                                                                                                                                                                                                                                                                                                                                                                                                                                                                                                                                                                                                                                                                                                                                                                                                                                                                     | Michellia figo<br>Rhaphiolepis indica 'Cosmic White'<br>Alcantarea imperialis 'Ruby'<br>Arthropodium cirratum<br>Leucophyta brownii<br>Phormium tenax<br>Rhapis excelsa<br>Asplenium australasicum<br>Cyathea cooperi<br>Doodia aspera<br><b>undcovers</b><br>Casaurina glouca 'Cousin It'<br>Acacia cognata 'Limelight'<br>Ajuga reptans 'Catlin's Giant'<br>Calathea insignis<br>Carex appressa<br>Dianella caerula<br>Dichondra repens                                                                                                               | Indian Hawthorn Imperial Bromilliad Ranga Lily Cusion Bush New Zealand Flax The Lady Palm Birds Nest Fern Australian Tree Fern Pickly Rasp Fern Cousin It River wattle Carpet Bugle Rattlesnake Plant Tall Sage                                                                           | 0.6<br>0.6<br>1.5-3<br>0.6<br>1<br>1<br>43923<br>1-2<br>5-20<br>0.5<br>0.5<br>0.5<br>0.3<br>0.5-1<br>0.3<br>0.4<br>0.5                                  | 400mm<br>200mm<br>140mm<br>140mm<br>300mm<br>45L<br>2-3 feet<br>140mm<br>140mm<br>200mm<br>140mm                                                                      | 7<br>40<br>8<br>11<br>8<br>9<br>9<br>8<br>126<br>9<br>8<br>126<br>100<br>205                                                                                           |                                                                                                     |
| LI min<br>IC fig<br>HA CW<br>Ccents<br>LA imp<br>RT cir<br>EU bro<br>HO ten<br>HA exc<br>PR<br>SP aus<br>YA coo<br>OO asp<br>rasses & Gro<br>CA 'CI'<br>CA cog<br>JU rep CG<br>AL ins<br>AR app<br>IA cae<br>IC rep<br>AR R                                                                                                                                                                                                                                                                                                                                                                                                                                                                                                                                                                                                                                                                                                                                                                                                                                                                                                                                                                                                                                                                                                                                                                                                                                                                                                                                                                                                                                                                                                                                                                                                                                                                                                                                                                                                                                                                                                                                                                                                                                                                                                                                                                                                                                                                                                                                                                                                                                                                                                                                                                                                                                                                                                                                                                                                                                                                                                                                                             | Michellia figo<br>Rhaphiolepis indica 'Cosmic White'<br>Alcantarea imperialis 'Ruby'<br>Arthropodium cirratum<br>Leucophyta brownii<br>Phormium tenax<br>Rhapis excelsa<br>Asplenium australasicum<br>Cyathea cooperi<br>Doodia aspera<br><b>undcovers</b><br>Casaurina glouca 'Cousin It'<br>Acacia cognata 'Limelight'<br>Ajuga reptans 'Catlin's Giant'<br>Calathea insignis<br>Carex appressa<br>Dianella caerula                                                                                                                                   | Indian Hawthorn Imperial Bromilliad Ranga Lily Cusion Bush New Zealand Flax The Lady Palm Birds Nest Fern Australian Tree Fern Pickly Rasp Fern Cousin It River wattle Carpet Bugle Rattlesnake Plant Tall Sage Paroo Lily Kidney Weed                                                    | 0.6<br>0.6<br>1.5-3<br>0.6<br>1<br>1<br>43923<br>1-2<br>5-20<br>0.5<br>0.5<br>0.5<br>0.3<br>0.4<br>0.5<br>0.5<br>0.5<br>0.5<br>0.5<br>0.5<br>0.5<br>0.5 | 400mm<br>200mm<br>140mm<br>140mm<br>300mm<br>45L<br>2-3 feet<br>140mm<br>140mm<br>200mm<br>140mm<br>140mm<br>Tube<br>140mm                                            | 7<br>40<br>8<br>11<br>8<br>11<br>8<br>9<br>9<br>8<br>126<br>126<br>120<br>186<br>52<br>2<br>100<br>205<br>120<br>107                                                   |                                                                                                     |
| LI min<br>IC fig<br>IA CW<br><b>ccents</b><br>LA imp<br>RT cir<br>EU bro<br>HO ten<br>HA exc<br><b>erns</b><br>SP aus<br>YA coo<br>OO asp<br><b>rasses &amp; Gro</b><br>OO asp<br><b>rasses &amp; Gro</b><br>CA 'CI'<br>CA cog<br>JU rep CG<br>AL ins<br>AR app<br>IA cae<br>IC rep<br>AR R<br>OS sp.<br>PH jap                                                                                                                                                                                                                                                                                                                                                                                                                                                                                                                                                                                                                                                                                                                                                                                                                                                                                                                                                                                                                                                                                                                                                                                                                                                                                                                                                                                                                                                                                                                                                                                                                                                                                                                                                                                                                                                                                                                                                                                                                                                                                                                                                                                                                                                                                                                                                                                                                                                                                                                                                                                                                                                                                                                                                                                                                                                                         | Michellia figo<br>Rhaphiolepis indica 'Cosmic White'<br>Alcantarea imperialis 'Ruby'<br>Arthropodium cirratum<br>Leucophyta brownii<br>Phormium tenax<br>Rhapis excelsa<br>Asplenium australasicum<br>Cyathea cooperi<br>Doodia aspera<br><b>undcovers</b><br>Casaurina glouca 'Cousin It'<br>Acacia cognata 'Limelight'<br>Ajuga reptans 'Catlin's Giant'<br>Calathea insignis<br>Carex appressa<br>Dianella caerula<br>Dichondra repens<br>Gardenia augusta 'Redican'<br>Hosta species<br>Ophiopogon japonicus                                        | Indian Hawthorn Imperial Bromilliad Ranga Lily Cusion Bush New Zealand Flax The Lady Palm Birds Nest Fern Australian Tree Fern Pickly Rasp Fern Cousin It River wattle Carpet Bugle Rattlesnake Plant Tall Sage Paroo Lily Kidney Weed Gardenia                                           | 0.6<br>1.5-3<br>0.6<br>1<br>1<br>1<br>43923<br>1-2<br>5-20<br>0.5<br>0.5<br>0.5<br>0.5<br>0.5<br>0.5<br>0.5<br>0.                                       | 400mm<br>200mm<br>140mm<br>140mm<br>300mm<br>45L<br>2-3 feet<br>140mm<br>140mm<br>200mm<br>140mm<br>Tube<br>140mm<br>200mm<br>140mm<br>Tube<br>Tray<br>200mm<br>200mm | 7<br>40<br>8<br>11<br>8<br>11<br>8<br>9<br>9<br>8<br>126<br>7<br>126<br>120<br>186<br>52<br>2<br>100<br>205<br>120<br>107<br>205                                       |                                                                                                     |
| LI min<br>IC fig<br>IA CW<br><b>ccents</b><br>LA imp<br>RT cir<br>EU bro<br>HO ten<br>HA exc<br><b>erns</b><br>SP aus<br>YA coo<br>OO asp<br><b>rasses &amp; Gro</b><br>OO asp<br><b>rasses &amp; Gro</b><br>CA 'CI'<br>CA cog<br>JU rep CG<br>AL ins<br>AR app<br>IA cae<br>IC rep<br>AR R<br>OS sp.<br>PH jap<br>OS P                                                                                                                                                                                                                                                                                                                                                                                                                                                                                                                                                                                                                                                                                                                                                                                                                                                                                                                                                                                                                                                                                                                                                                                                                                                                                                                                                                                                                                                                                                                                                                                                                                                                                                                                                                                                                                                                                                                                                                                                                                                                                                                                                                                                                                                                                                                                                                                                                                                                                                                                                                                                                                                                                                                                                                                                                                                                 | Michellia figo<br>Rhaphiolepis indica 'Cosmic White'<br>Alcantarea imperialis 'Ruby'<br>Arthropodium cirratum<br>Leucophyta brownii<br>Phormium tenax<br>Rhapis excelsa<br>Asplenium australasicum<br>Cyathea cooperi<br>Doodia aspera<br><b>undcovers</b><br>Casaurina glouca 'Cousin It'<br>Acacia cognata 'Limelight'<br>Ajuga reptans 'Catlin's Giant'<br>Calathea insignis<br>Carex appressa<br>Dianella caerula<br>Dichondra repens<br>Gardenia augusta 'Redican'<br>Hosta species<br>Ophiopogon japonicus<br>Rosmarinus officinalis 'Prostratus' | Indian Hawthorn Imperial Bromilliad Ranga Lily Cusion Bush New Zealand Flax The Lady Palm Birds Nest Fern Australian Tree Fern Pickly Rasp Fern Cousin It River wattle Carpet Bugle Rattlesnake Plant Tall Sage Paroo Lily Kidney Weed Gardenia Hosta Mondo Grass Green Creeping Rosemary | 0.6<br>1.5-3<br>0.6<br>1<br>1<br>1<br>43923<br>1-2<br>5-20<br>0.5<br>0.5<br>0.5<br>0.5<br>0.5<br>0.5<br>0.5<br>0.                                       | 400mm<br>200mm<br>140mm<br>140mm<br>300mm<br>45L<br>2-3 feet<br>140mm<br>140mm<br>200mm<br>140mm<br>Tube<br>Tray<br>200mm<br>200mm<br>140mm<br>140mm                  | 7<br>40<br>8<br>11<br>8<br>11<br>8<br>9<br>8<br>126<br>9<br>8<br>126<br>120<br>186<br>52<br>2<br>2<br>100<br>205<br>120<br>100<br>205<br>120<br>107<br>205<br>50       |                                                                                                     |
| LI min<br>IC fig<br>IA CW<br>Ccents<br>A imp<br>RT cir<br>EU bro<br>HO ten<br>HA exc<br>A exc<br>A exc<br>A exc<br>A exc<br>CA CO<br>CA CO | Michellia figo<br>Rhaphiolepis indica 'Cosmic White'<br>Alcantarea imperialis 'Ruby'<br>Arthropodium cirratum<br>Leucophyta brownii<br>Phormium tenax<br>Rhapis excelsa<br>Asplenium australasicum<br>Cyathea cooperi<br>Doodia aspera<br><b>undcovers</b><br>Casaurina glouca 'Cousin It'<br>Acacia cognata 'Limelight'<br>Ajuga reptans 'Catlin's Giant'<br>Calathea insignis<br>Carex appressa<br>Dianella caerula<br>Dichondra repens<br>Gardenia augusta 'Redican'<br>Hosta species<br>Ophiopogon japonicus                                        | Indian Hawthorn Imperial Bromilliad Ranga Lily Cusion Bush New Zealand Flax The Lady Palm Birds Nest Fern Australian Tree Fern Pickly Rasp Fern Cousin It River wattle Carpet Bugle Rattlesnake Plant Tall Sage Paroo Lily Kidney Weed Gardenia Hosta Mondo Grass Green                   | 0.6<br>1.5-3<br>0.6<br>1<br>1<br>1<br>43923<br>1-2<br>5-20<br>0.5<br>0.5<br>0.5<br>0.5<br>0.5<br>0.5<br>0.5<br>0.                                       | 400mm<br>200mm<br>140mm<br>140mm<br>300mm<br>45L<br>2-3 feet<br>140mm<br>140mm<br>200mm<br>140mm<br>Tube<br>140mm<br>200mm<br>140mm<br>Tube<br>Tray<br>200mm<br>200mm | 7<br>40<br>8<br>11<br>8<br>11<br>8<br>9<br>9<br>8<br>126<br>9<br>8<br>126<br>120<br>186<br>52<br>2<br>100<br>205<br>120<br>100<br>205<br>120<br>107<br>205<br>50<br>24 |                                                                                                     |