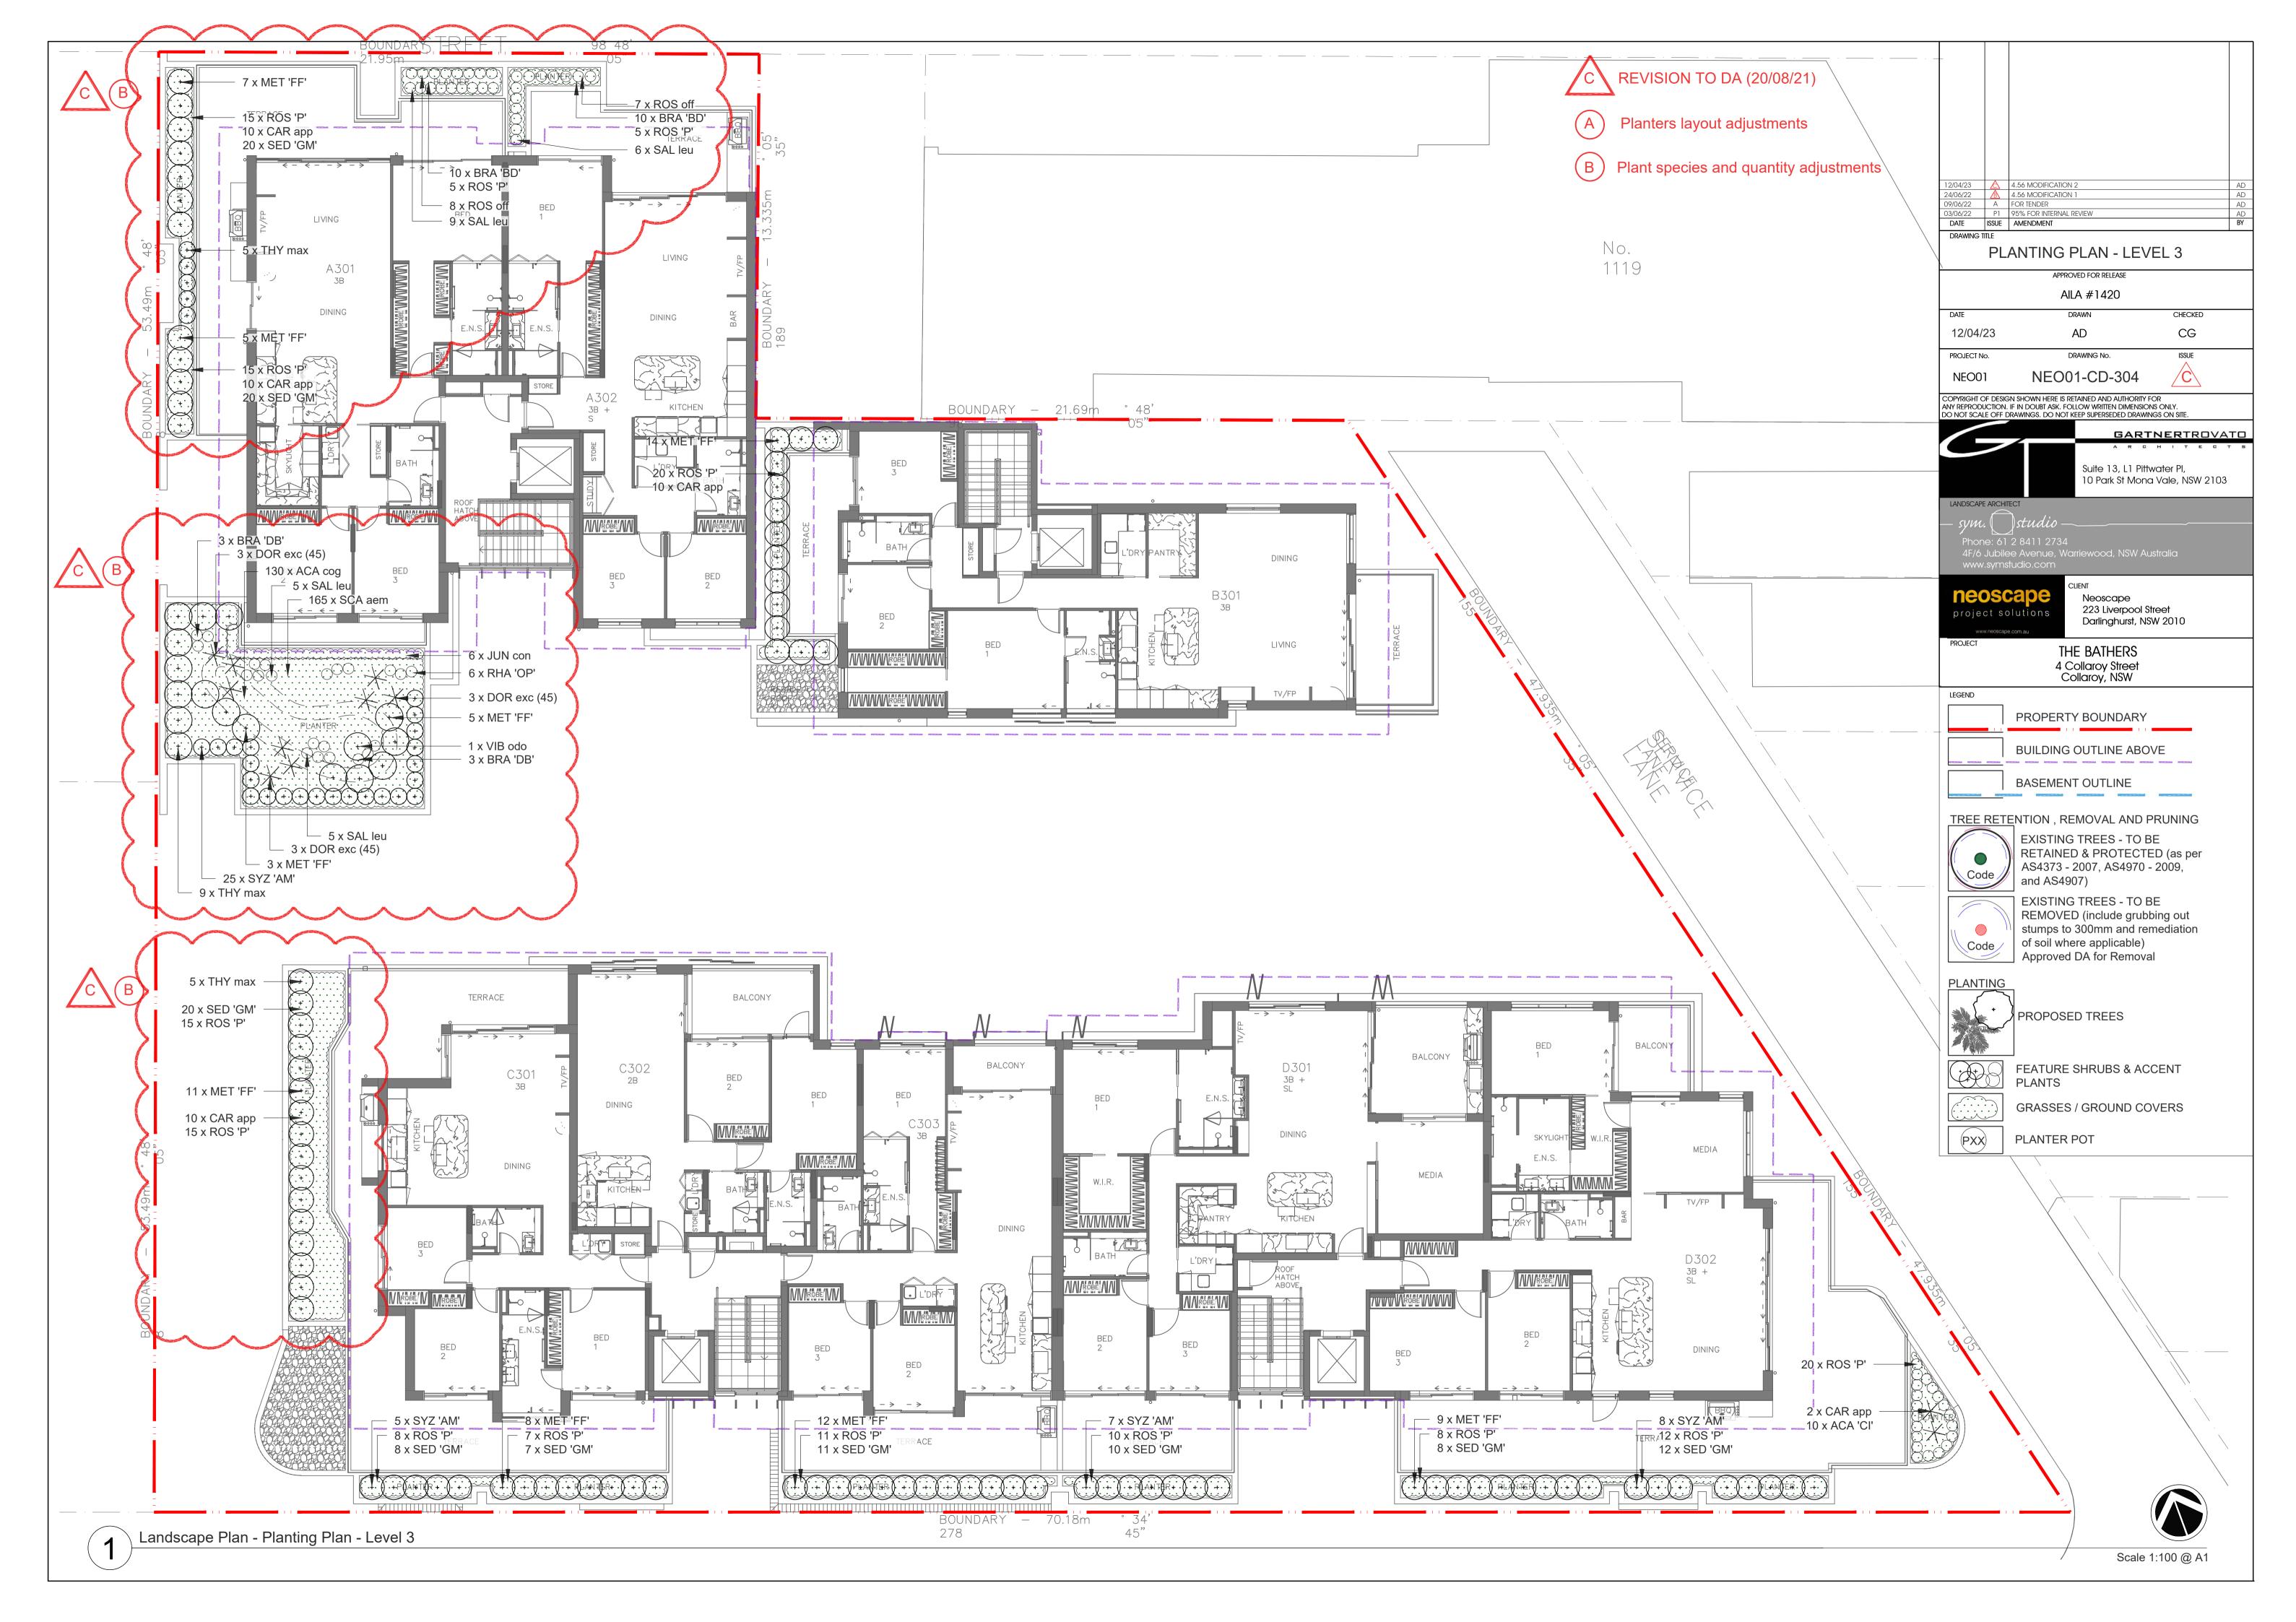

| ROUND FLO                                                                                                                                                                                                                                                                                                                                                                                                                                                                                                                                                                                                                                                                                                                                                                                                                                                                                                                                                                                                                                                                                                                                                                                                                                                                                                                                                                                                                                                                                                                                                                                                                                                                                                                                                                                                                                                                                                                                                                                                                                                                                                                                                                                                                                                                                                                                                                                                                                                                                                                                                                                                                                                                                                                                                                                                                                                                                                                                                                                                                                                                                                                                                                               | OR PLANT SCHEDULE                                                                                                                                                                                                                                                                                                                                                                                                                                                                                                                                       |                                                                                                                                                                                                                                                                                           |                                                                                                                                                         |                                                                                                                                                                       |                                                                                                                                                                        |                                                                                                     |
|-----------------------------------------------------------------------------------------------------------------------------------------------------------------------------------------------------------------------------------------------------------------------------------------------------------------------------------------------------------------------------------------------------------------------------------------------------------------------------------------------------------------------------------------------------------------------------------------------------------------------------------------------------------------------------------------------------------------------------------------------------------------------------------------------------------------------------------------------------------------------------------------------------------------------------------------------------------------------------------------------------------------------------------------------------------------------------------------------------------------------------------------------------------------------------------------------------------------------------------------------------------------------------------------------------------------------------------------------------------------------------------------------------------------------------------------------------------------------------------------------------------------------------------------------------------------------------------------------------------------------------------------------------------------------------------------------------------------------------------------------------------------------------------------------------------------------------------------------------------------------------------------------------------------------------------------------------------------------------------------------------------------------------------------------------------------------------------------------------------------------------------------------------------------------------------------------------------------------------------------------------------------------------------------------------------------------------------------------------------------------------------------------------------------------------------------------------------------------------------------------------------------------------------------------------------------------------------------------------------------------------------------------------------------------------------------------------------------------------------------------------------------------------------------------------------------------------------------------------------------------------------------------------------------------------------------------------------------------------------------------------------------------------------------------------------------------------------------------------------------------------------------------------------------------------------------|---------------------------------------------------------------------------------------------------------------------------------------------------------------------------------------------------------------------------------------------------------------------------------------------------------------------------------------------------------------------------------------------------------------------------------------------------------------------------------------------------------------------------------------------------------|-------------------------------------------------------------------------------------------------------------------------------------------------------------------------------------------------------------------------------------------------------------------------------------------|---------------------------------------------------------------------------------------------------------------------------------------------------------|-----------------------------------------------------------------------------------------------------------------------------------------------------------------------|------------------------------------------------------------------------------------------------------------------------------------------------------------------------|-----------------------------------------------------------------------------------------------------|
| bbreviation                                                                                                                                                                                                                                                                                                                                                                                                                                                                                                                                                                                                                                                                                                                                                                                                                                                                                                                                                                                                                                                                                                                                                                                                                                                                                                                                                                                                                                                                                                                                                                                                                                                                                                                                                                                                                                                                                                                                                                                                                                                                                                                                                                                                                                                                                                                                                                                                                                                                                                                                                                                                                                                                                                                                                                                                                                                                                                                                                                                                                                                                                                                                                                             | Botanical Name                                                                                                                                                                                                                                                                                                                                                                                                                                                                                                                                          | Common Name                                                                                                                                                                                                                                                                               | Mature Height (m)                                                                                                                                       | Pot Size                                                                                                                                                              | Qty                                                                                                                                                                    | Comments                                                                                            |
| rees<br>AC cit                                                                                                                                                                                                                                                                                                                                                                                                                                                                                                                                                                                                                                                                                                                                                                                                                                                                                                                                                                                                                                                                                                                                                                                                                                                                                                                                                                                                                                                                                                                                                                                                                                                                                                                                                                                                                                                                                                                                                                                                                                                                                                                                                                                                                                                                                                                                                                                                                                                                                                                                                                                                                                                                                                                                                                                                                                                                                                                                                                                                                                                                                                                                                                          | Backhousia citriodora                                                                                                                                                                                                                                                                                                                                                                                                                                                                                                                                   | Lemon Myrtle                                                                                                                                                                                                                                                                              | 3-5                                                                                                                                                     | 45L                                                                                                                                                                   | 30                                                                                                                                                                     | Caliper 30mm. Sub surface tree anchor sys                                                           |
| AN int                                                                                                                                                                                                                                                                                                                                                                                                                                                                                                                                                                                                                                                                                                                                                                                                                                                                                                                                                                                                                                                                                                                                                                                                                                                                                                                                                                                                                                                                                                                                                                                                                                                                                                                                                                                                                                                                                                                                                                                                                                                                                                                                                                                                                                                                                                                                                                                                                                                                                                                                                                                                                                                                                                                                                                                                                                                                                                                                                                                                                                                                                                                                                                                  | Banksia integrifolia                                                                                                                                                                                                                                                                                                                                                                                                                                                                                                                                    | Coast Banksia                                                                                                                                                                                                                                                                             | 4–15                                                                                                                                                    | 100L                                                                                                                                                                  | 2                                                                                                                                                                      | Caliper 50mm. Sub surface tree anchor sys                                                           |
| LA ret<br>OW fos (2m)                                                                                                                                                                                                                                                                                                                                                                                                                                                                                                                                                                                                                                                                                                                                                                                                                                                                                                                                                                                                                                                                                                                                                                                                                                                                                                                                                                                                                                                                                                                                                                                                                                                                                                                                                                                                                                                                                                                                                                                                                                                                                                                                                                                                                                                                                                                                                                                                                                                                                                                                                                                                                                                                                                                                                                                                                                                                                                                                                                                                                                                                                                                                                                   | Elaeocarpus reticulatus 'Primma Donna'<br>Howea forsteriana                                                                                                                                                                                                                                                                                                                                                                                                                                                                                             | Blueberry Ash<br>Kentia palm                                                                                                                                                                                                                                                              | 6-8<br>8-6                                                                                                                                              | <u>100L</u><br>2.0m cl st                                                                                                                                             | 4                                                                                                                                                                      | Caliper 50mm. Sub surface tree anchor sys<br>2.0M clear stem. Sub surface tree anchor sys           |
| OW fos (2m)                                                                                                                                                                                                                                                                                                                                                                                                                                                                                                                                                                                                                                                                                                                                                                                                                                                                                                                                                                                                                                                                                                                                                                                                                                                                                                                                                                                                                                                                                                                                                                                                                                                                                                                                                                                                                                                                                                                                                                                                                                                                                                                                                                                                                                                                                                                                                                                                                                                                                                                                                                                                                                                                                                                                                                                                                                                                                                                                                                                                                                                                                                                                                                             | Howea forsteriana                                                                                                                                                                                                                                                                                                                                                                                                                                                                                                                                       | Kentia palm                                                                                                                                                                                                                                                                               | 8-6                                                                                                                                                     | 4.0m cl st                                                                                                                                                            | 3                                                                                                                                                                      | 4.0M clear stem. Sub surface tree anchor sys                                                        |
| IV aus                                                                                                                                                                                                                                                                                                                                                                                                                                                                                                                                                                                                                                                                                                                                                                                                                                                                                                                                                                                                                                                                                                                                                                                                                                                                                                                                                                                                                                                                                                                                                                                                                                                                                                                                                                                                                                                                                                                                                                                                                                                                                                                                                                                                                                                                                                                                                                                                                                                                                                                                                                                                                                                                                                                                                                                                                                                                                                                                                                                                                                                                                                                                                                                  | Livistona australis                                                                                                                                                                                                                                                                                                                                                                                                                                                                                                                                     | Cabbage-tree Palm                                                                                                                                                                                                                                                                         | 25-30                                                                                                                                                   | 6.0m cl st                                                                                                                                                            | 5                                                                                                                                                                      | 6.0M clear stem. Sub surface tree anchor sys                                                        |
| RE 'V'                                                                                                                                                                                                                                                                                                                                                                                                                                                                                                                                                                                                                                                                                                                                                                                                                                                                                                                                                                                                                                                                                                                                                                                                                                                                                                                                                                                                                                                                                                                                                                                                                                                                                                                                                                                                                                                                                                                                                                                                                                                                                                                                                                                                                                                                                                                                                                                                                                                                                                                                                                                                                                                                                                                                                                                                                                                                                                                                                                                                                                                                                                                                                                                  | Grevillea 'Vaughns'                                                                                                                                                                                                                                                                                                                                                                                                                                                                                                                                     | Grevillea                                                                                                                                                                                                                                                                                 | 3-4                                                                                                                                                     | <u>330mm</u>                                                                                                                                                          | 3                                                                                                                                                                      | Weeping Standards. Available Botanica Nursery N                                                     |
| hrubs                                                                                                                                                                                                                                                                                                                                                                                                                                                                                                                                                                                                                                                                                                                                                                                                                                                                                                                                                                                                                                                                                                                                                                                                                                                                                                                                                                                                                                                                                                                                                                                                                                                                                                                                                                                                                                                                                                                                                                                                                                                                                                                                                                                                                                                                                                                                                                                                                                                                                                                                                                                                                                                                                                                                                                                                                                                                                                                                                                                                                                                                                                                                                                                   |                                                                                                                                                                                                                                                                                                                                                                                                                                                                                                                                                         | Notice Observe                                                                                                                                                                                                                                                                            |                                                                                                                                                         | 251                                                                                                                                                                   | 0.4                                                                                                                                                                    |                                                                                                     |
| LP cae<br>AR aug                                                                                                                                                                                                                                                                                                                                                                                                                                                                                                                                                                                                                                                                                                                                                                                                                                                                                                                                                                                                                                                                                                                                                                                                                                                                                                                                                                                                                                                                                                                                                                                                                                                                                                                                                                                                                                                                                                                                                                                                                                                                                                                                                                                                                                                                                                                                                                                                                                                                                                                                                                                                                                                                                                                                                                                                                                                                                                                                                                                                                                                                                                                                                                        | Alpina caerulea<br>Gardenia augusta 'Florida'                                                                                                                                                                                                                                                                                                                                                                                                                                                                                                           | Native Ginger<br>Florists Gardenia                                                                                                                                                                                                                                                        | 3                                                                                                                                                       | <u>35L</u><br>400mm                                                                                                                                                   | 24<br>5                                                                                                                                                                |                                                                                                     |
| IT MM                                                                                                                                                                                                                                                                                                                                                                                                                                                                                                                                                                                                                                                                                                                                                                                                                                                                                                                                                                                                                                                                                                                                                                                                                                                                                                                                                                                                                                                                                                                                                                                                                                                                                                                                                                                                                                                                                                                                                                                                                                                                                                                                                                                                                                                                                                                                                                                                                                                                                                                                                                                                                                                                                                                                                                                                                                                                                                                                                                                                                                                                                                                                                                                   | Pittosporum tobira 'Miss Muffet'                                                                                                                                                                                                                                                                                                                                                                                                                                                                                                                        | Miss Muffet Pittosporum                                                                                                                                                                                                                                                                   | 0.8-1                                                                                                                                                   | 300mm                                                                                                                                                                 |                                                                                                                                                                        |                                                                                                     |
| HA CW                                                                                                                                                                                                                                                                                                                                                                                                                                                                                                                                                                                                                                                                                                                                                                                                                                                                                                                                                                                                                                                                                                                                                                                                                                                                                                                                                                                                                                                                                                                                                                                                                                                                                                                                                                                                                                                                                                                                                                                                                                                                                                                                                                                                                                                                                                                                                                                                                                                                                                                                                                                                                                                                                                                                                                                                                                                                                                                                                                                                                                                                                                                                                                                   | Rhaphiolepis indica 'Cosmic White'                                                                                                                                                                                                                                                                                                                                                                                                                                                                                                                      | Indian Hawthorn                                                                                                                                                                                                                                                                           | 0.6                                                                                                                                                     | 200mm                                                                                                                                                                 | 40                                                                                                                                                                     |                                                                                                     |
| <u>HA OP</u><br>IB dav                                                                                                                                                                                                                                                                                                                                                                                                                                                                                                                                                                                                                                                                                                                                                                                                                                                                                                                                                                                                                                                                                                                                                                                                                                                                                                                                                                                                                                                                                                                                                                                                                                                                                                                                                                                                                                                                                                                                                                                                                                                                                                                                                                                                                                                                                                                                                                                                                                                                                                                                                                                                                                                                                                                                                                                                                                                                                                                                                                                                                                                                                                                                                                  | Rhaphiolepis indica 'Oriental Pearl'<br>Viburnum davidii                                                                                                                                                                                                                                                                                                                                                                                                                                                                                                | Indian Hawthorn<br>David Viburnum                                                                                                                                                                                                                                                         | 1                                                                                                                                                       | <u>200mm</u><br>300mm                                                                                                                                                 | 12<br>9                                                                                                                                                                |                                                                                                     |
| IB odo                                                                                                                                                                                                                                                                                                                                                                                                                                                                                                                                                                                                                                                                                                                                                                                                                                                                                                                                                                                                                                                                                                                                                                                                                                                                                                                                                                                                                                                                                                                                                                                                                                                                                                                                                                                                                                                                                                                                                                                                                                                                                                                                                                                                                                                                                                                                                                                                                                                                                                                                                                                                                                                                                                                                                                                                                                                                                                                                                                                                                                                                                                                                                                                  | Viburnum odoratissimum                                                                                                                                                                                                                                                                                                                                                                                                                                                                                                                                  | Sweet Viburnum                                                                                                                                                                                                                                                                            | 4                                                                                                                                                       |                                                                                                                                                                       | 22                                                                                                                                                                     | Minimum 1.5m h                                                                                      |
| /ES M                                                                                                                                                                                                                                                                                                                                                                                                                                                                                                                                                                                                                                                                                                                                                                                                                                                                                                                                                                                                                                                                                                                                                                                                                                                                                                                                                                                                                                                                                                                                                                                                                                                                                                                                                                                                                                                                                                                                                                                                                                                                                                                                                                                                                                                                                                                                                                                                                                                                                                                                                                                                                                                                                                                                                                                                                                                                                                                                                                                                                                                                                                                                                                                   | Westringia fruiticosa 'Mundi'                                                                                                                                                                                                                                                                                                                                                                                                                                                                                                                           | Coastal Rosemary                                                                                                                                                                                                                                                                          | 0.3                                                                                                                                                     | 300mm                                                                                                                                                                 |                                                                                                                                                                        |                                                                                                     |
| ccents                                                                                                                                                                                                                                                                                                                                                                                                                                                                                                                                                                                                                                                                                                                                                                                                                                                                                                                                                                                                                                                                                                                                                                                                                                                                                                                                                                                                                                                                                                                                                                                                                                                                                                                                                                                                                                                                                                                                                                                                                                                                                                                                                                                                                                                                                                                                                                                                                                                                                                                                                                                                                                                                                                                                                                                                                                                                                                                                                                                                                                                                                                                                                                                  |                                                                                                                                                                                                                                                                                                                                                                                                                                                                                                                                                         |                                                                                                                                                                                                                                                                                           |                                                                                                                                                         |                                                                                                                                                                       |                                                                                                                                                                        |                                                                                                     |
| GA att                                                                                                                                                                                                                                                                                                                                                                                                                                                                                                                                                                                                                                                                                                                                                                                                                                                                                                                                                                                                                                                                                                                                                                                                                                                                                                                                                                                                                                                                                                                                                                                                                                                                                                                                                                                                                                                                                                                                                                                                                                                                                                                                                                                                                                                                                                                                                                                                                                                                                                                                                                                                                                                                                                                                                                                                                                                                                                                                                                                                                                                                                                                                                                                  | Agave attenuata                                                                                                                                                                                                                                                                                                                                                                                                                                                                                                                                         | Foxtail Agave                                                                                                                                                                                                                                                                             | 1                                                                                                                                                       | 300mm                                                                                                                                                                 |                                                                                                                                                                        |                                                                                                     |
| LA imp<br>NI fla                                                                                                                                                                                                                                                                                                                                                                                                                                                                                                                                                                                                                                                                                                                                                                                                                                                                                                                                                                                                                                                                                                                                                                                                                                                                                                                                                                                                                                                                                                                                                                                                                                                                                                                                                                                                                                                                                                                                                                                                                                                                                                                                                                                                                                                                                                                                                                                                                                                                                                                                                                                                                                                                                                                                                                                                                                                                                                                                                                                                                                                                                                                                                                        | Alcantarea imperialis 'Ruby'<br>Anigozanthos flavidus                                                                                                                                                                                                                                                                                                                                                                                                                                                                                                   | Imperial Bromilliad<br>Kangaroo Paw                                                                                                                                                                                                                                                       | 1.5-3                                                                                                                                                   | <u>400mm</u><br>140mm                                                                                                                                                 |                                                                                                                                                                        |                                                                                                     |
| RT cir                                                                                                                                                                                                                                                                                                                                                                                                                                                                                                                                                                                                                                                                                                                                                                                                                                                                                                                                                                                                                                                                                                                                                                                                                                                                                                                                                                                                                                                                                                                                                                                                                                                                                                                                                                                                                                                                                                                                                                                                                                                                                                                                                                                                                                                                                                                                                                                                                                                                                                                                                                                                                                                                                                                                                                                                                                                                                                                                                                                                                                                                                                                                                                                  | Arthropodium cirratum                                                                                                                                                                                                                                                                                                                                                                                                                                                                                                                                   | Ranga Lily                                                                                                                                                                                                                                                                                | 0.6                                                                                                                                                     | 200mm                                                                                                                                                                 | 22                                                                                                                                                                     |                                                                                                     |
| LI min                                                                                                                                                                                                                                                                                                                                                                                                                                                                                                                                                                                                                                                                                                                                                                                                                                                                                                                                                                                                                                                                                                                                                                                                                                                                                                                                                                                                                                                                                                                                                                                                                                                                                                                                                                                                                                                                                                                                                                                                                                                                                                                                                                                                                                                                                                                                                                                                                                                                                                                                                                                                                                                                                                                                                                                                                                                                                                                                                                                                                                                                                                                                                                                  | Clivea miniata 'Shade Master'                                                                                                                                                                                                                                                                                                                                                                                                                                                                                                                           | Clivia                                                                                                                                                                                                                                                                                    | 0.5                                                                                                                                                     | 200mm                                                                                                                                                                 | 20                                                                                                                                                                     |                                                                                                     |
| YC rev                                                                                                                                                                                                                                                                                                                                                                                                                                                                                                                                                                                                                                                                                                                                                                                                                                                                                                                                                                                                                                                                                                                                                                                                                                                                                                                                                                                                                                                                                                                                                                                                                                                                                                                                                                                                                                                                                                                                                                                                                                                                                                                                                                                                                                                                                                                                                                                                                                                                                                                                                                                                                                                                                                                                                                                                                                                                                                                                                                                                                                                                                                                                                                                  | Cycas revoluta                                                                                                                                                                                                                                                                                                                                                                                                                                                                                                                                          | Sago Palm                                                                                                                                                                                                                                                                                 | 1-2                                                                                                                                                     | 400mm                                                                                                                                                                 |                                                                                                                                                                        |                                                                                                     |
| OR exc<br>OR exc                                                                                                                                                                                                                                                                                                                                                                                                                                                                                                                                                                                                                                                                                                                                                                                                                                                                                                                                                                                                                                                                                                                                                                                                                                                                                                                                                                                                                                                                                                                                                                                                                                                                                                                                                                                                                                                                                                                                                                                                                                                                                                                                                                                                                                                                                                                                                                                                                                                                                                                                                                                                                                                                                                                                                                                                                                                                                                                                                                                                                                                                                                                                                                        | Doryanthes excelsa<br>Doryanthes excelsa                                                                                                                                                                                                                                                                                                                                                                                                                                                                                                                | Gymea Lily<br>Gymea Lily                                                                                                                                                                                                                                                                  | 2                                                                                                                                                       | <u>45L</u><br>75L                                                                                                                                                     | 23                                                                                                                                                                     |                                                                                                     |
| EU bro                                                                                                                                                                                                                                                                                                                                                                                                                                                                                                                                                                                                                                                                                                                                                                                                                                                                                                                                                                                                                                                                                                                                                                                                                                                                                                                                                                                                                                                                                                                                                                                                                                                                                                                                                                                                                                                                                                                                                                                                                                                                                                                                                                                                                                                                                                                                                                                                                                                                                                                                                                                                                                                                                                                                                                                                                                                                                                                                                                                                                                                                                                                                                                                  | Leucophyta brownii                                                                                                                                                                                                                                                                                                                                                                                                                                                                                                                                      | Cusion Bush                                                                                                                                                                                                                                                                               | 1                                                                                                                                                       | 140mm                                                                                                                                                                 | 4                                                                                                                                                                      |                                                                                                     |
| HA exc                                                                                                                                                                                                                                                                                                                                                                                                                                                                                                                                                                                                                                                                                                                                                                                                                                                                                                                                                                                                                                                                                                                                                                                                                                                                                                                                                                                                                                                                                                                                                                                                                                                                                                                                                                                                                                                                                                                                                                                                                                                                                                                                                                                                                                                                                                                                                                                                                                                                                                                                                                                                                                                                                                                                                                                                                                                                                                                                                                                                                                                                                                                                                                                  | Rhapis excelsa                                                                                                                                                                                                                                                                                                                                                                                                                                                                                                                                          | The Lady Palm                                                                                                                                                                                                                                                                             | 2-4                                                                                                                                                     | 300mm                                                                                                                                                                 | 44                                                                                                                                                                     |                                                                                                     |
| EN ser                                                                                                                                                                                                                                                                                                                                                                                                                                                                                                                                                                                                                                                                                                                                                                                                                                                                                                                                                                                                                                                                                                                                                                                                                                                                                                                                                                                                                                                                                                                                                                                                                                                                                                                                                                                                                                                                                                                                                                                                                                                                                                                                                                                                                                                                                                                                                                                                                                                                                                                                                                                                                                                                                                                                                                                                                                                                                                                                                                                                                                                                                                                                                                                  | Senecio serpens                                                                                                                                                                                                                                                                                                                                                                                                                                                                                                                                         | Blue Chalksticks                                                                                                                                                                                                                                                                          | 0.2-0.3                                                                                                                                                 | <u>140mm</u>                                                                                                                                                          |                                                                                                                                                                        |                                                                                                     |
| PALA                                                                                                                                                                                                                                                                                                                                                                                                                                                                                                                                                                                                                                                                                                                                                                                                                                                                                                                                                                                                                                                                                                                                                                                                                                                                                                                                                                                                                                                                                                                                                                                                                                                                                                                                                                                                                                                                                                                                                                                                                                                                                                                                                                                                                                                                                                                                                                                                                                                                                                                                                                                                                                                                                                                                                                                                                                                                                                                                                                                                                                                                                                                                                                                    | Spathiphyllum 'Little Angel'                                                                                                                                                                                                                                                                                                                                                                                                                                                                                                                            | Peace Lily                                                                                                                                                                                                                                                                                | 0.6                                                                                                                                                     | 140mm                                                                                                                                                                 | 08                                                                                                                                                                     |                                                                                                     |
| erns                                                                                                                                                                                                                                                                                                                                                                                                                                                                                                                                                                                                                                                                                                                                                                                                                                                                                                                                                                                                                                                                                                                                                                                                                                                                                                                                                                                                                                                                                                                                                                                                                                                                                                                                                                                                                                                                                                                                                                                                                                                                                                                                                                                                                                                                                                                                                                                                                                                                                                                                                                                                                                                                                                                                                                                                                                                                                                                                                                                                                                                                                                                                                                                    | Applopium australia in                                                                                                                                                                                                                                                                                                                                                                                                                                                                                                                                  | Dinde Nast Fam                                                                                                                                                                                                                                                                            |                                                                                                                                                         |                                                                                                                                                                       |                                                                                                                                                                        |                                                                                                     |
| <u>SP aus</u><br>YA coo                                                                                                                                                                                                                                                                                                                                                                                                                                                                                                                                                                                                                                                                                                                                                                                                                                                                                                                                                                                                                                                                                                                                                                                                                                                                                                                                                                                                                                                                                                                                                                                                                                                                                                                                                                                                                                                                                                                                                                                                                                                                                                                                                                                                                                                                                                                                                                                                                                                                                                                                                                                                                                                                                                                                                                                                                                                                                                                                                                                                                                                                                                                                                                 | Asplenium australasicum<br>Cyathea cooperi                                                                                                                                                                                                                                                                                                                                                                                                                                                                                                              | Birds Nest Fern<br>Australian Tree Fern                                                                                                                                                                                                                                                   | <u>1-2</u><br>5-20                                                                                                                                      | <u>45L</u><br>2-3 feet                                                                                                                                                | 23                                                                                                                                                                     |                                                                                                     |
| OO asp                                                                                                                                                                                                                                                                                                                                                                                                                                                                                                                                                                                                                                                                                                                                                                                                                                                                                                                                                                                                                                                                                                                                                                                                                                                                                                                                                                                                                                                                                                                                                                                                                                                                                                                                                                                                                                                                                                                                                                                                                                                                                                                                                                                                                                                                                                                                                                                                                                                                                                                                                                                                                                                                                                                                                                                                                                                                                                                                                                                                                                                                                                                                                                                  | Doodia aspera                                                                                                                                                                                                                                                                                                                                                                                                                                                                                                                                           | Pickly Rasp Fern                                                                                                                                                                                                                                                                          | 0.5                                                                                                                                                     | 140mm                                                                                                                                                                 |                                                                                                                                                                        |                                                                                                     |
| rasses & Gro                                                                                                                                                                                                                                                                                                                                                                                                                                                                                                                                                                                                                                                                                                                                                                                                                                                                                                                                                                                                                                                                                                                                                                                                                                                                                                                                                                                                                                                                                                                                                                                                                                                                                                                                                                                                                                                                                                                                                                                                                                                                                                                                                                                                                                                                                                                                                                                                                                                                                                                                                                                                                                                                                                                                                                                                                                                                                                                                                                                                                                                                                                                                                                            | undeovere                                                                                                                                                                                                                                                                                                                                                                                                                                                                                                                                               |                                                                                                                                                                                                                                                                                           |                                                                                                                                                         |                                                                                                                                                                       |                                                                                                                                                                        |                                                                                                     |
| rasses & Gro<br>CA 'Cl'                                                                                                                                                                                                                                                                                                                                                                                                                                                                                                                                                                                                                                                                                                                                                                                                                                                                                                                                                                                                                                                                                                                                                                                                                                                                                                                                                                                                                                                                                                                                                                                                                                                                                                                                                                                                                                                                                                                                                                                                                                                                                                                                                                                                                                                                                                                                                                                                                                                                                                                                                                                                                                                                                                                                                                                                                                                                                                                                                                                                                                                                                                                                                                 | Casaurina glouca 'Cousin It'                                                                                                                                                                                                                                                                                                                                                                                                                                                                                                                            | Cousin It                                                                                                                                                                                                                                                                                 | 0.3                                                                                                                                                     | 140mm                                                                                                                                                                 | 50                                                                                                                                                                     |                                                                                                     |
| IA cae                                                                                                                                                                                                                                                                                                                                                                                                                                                                                                                                                                                                                                                                                                                                                                                                                                                                                                                                                                                                                                                                                                                                                                                                                                                                                                                                                                                                                                                                                                                                                                                                                                                                                                                                                                                                                                                                                                                                                                                                                                                                                                                                                                                                                                                                                                                                                                                                                                                                                                                                                                                                                                                                                                                                                                                                                                                                                                                                                                                                                                                                                                                                                                                  | Dianella caerula                                                                                                                                                                                                                                                                                                                                                                                                                                                                                                                                        | Paroo Lily                                                                                                                                                                                                                                                                                | 0.5                                                                                                                                                     | Tube                                                                                                                                                                  |                                                                                                                                                                        |                                                                                                     |
| IC SF                                                                                                                                                                                                                                                                                                                                                                                                                                                                                                                                                                                                                                                                                                                                                                                                                                                                                                                                                                                                                                                                                                                                                                                                                                                                                                                                                                                                                                                                                                                                                                                                                                                                                                                                                                                                                                                                                                                                                                                                                                                                                                                                                                                                                                                                                                                                                                                                                                                                                                                                                                                                                                                                                                                                                                                                                                                                                                                                                                                                                                                                                                                                                                                   | Dichondra argentea 'Silver Falls'                                                                                                                                                                                                                                                                                                                                                                                                                                                                                                                       | Silver Kidney Creeper                                                                                                                                                                                                                                                                     | 0.3                                                                                                                                                     | 140mm                                                                                                                                                                 |                                                                                                                                                                        |                                                                                                     |
| AZ tom                                                                                                                                                                                                                                                                                                                                                                                                                                                                                                                                                                                                                                                                                                                                                                                                                                                                                                                                                                                                                                                                                                                                                                                                                                                                                                                                                                                                                                                                                                                                                                                                                                                                                                                                                                                                                                                                                                                                                                                                                                                                                                                                                                                                                                                                                                                                                                                                                                                                                                                                                                                                                                                                                                                                                                                                                                                                                                                                                                                                                                                                                                                                                                                  | Gazania tomentosa                                                                                                                                                                                                                                                                                                                                                                                                                                                                                                                                       | Silver Gazania                                                                                                                                                                                                                                                                            | 0.2                                                                                                                                                     | <u>140mm</u>                                                                                                                                                          | 50<br>51                                                                                                                                                               |                                                                                                     |
| <u>IB sca</u><br>JN con                                                                                                                                                                                                                                                                                                                                                                                                                                                                                                                                                                                                                                                                                                                                                                                                                                                                                                                                                                                                                                                                                                                                                                                                                                                                                                                                                                                                                                                                                                                                                                                                                                                                                                                                                                                                                                                                                                                                                                                                                                                                                                                                                                                                                                                                                                                                                                                                                                                                                                                                                                                                                                                                                                                                                                                                                                                                                                                                                                                                                                                                                                                                                                 | Hibbertia scandens<br>Juniperus conferta                                                                                                                                                                                                                                                                                                                                                                                                                                                                                                                | Guinea Flower                                                                                                                                                                                                                                                                             | 0.15-0.25                                                                                                                                               | Tube<br>200mm                                                                                                                                                         |                                                                                                                                                                        |                                                                                                     |
| OM Ion                                                                                                                                                                                                                                                                                                                                                                                                                                                                                                                                                                                                                                                                                                                                                                                                                                                                                                                                                                                                                                                                                                                                                                                                                                                                                                                                                                                                                                                                                                                                                                                                                                                                                                                                                                                                                                                                                                                                                                                                                                                                                                                                                                                                                                                                                                                                                                                                                                                                                                                                                                                                                                                                                                                                                                                                                                                                                                                                                                                                                                                                                                                                                                                  | Lomandra longifolia 'Tanika'                                                                                                                                                                                                                                                                                                                                                                                                                                                                                                                            | Japanese Shore Juniper<br>Spiky-headed Mat-rush                                                                                                                                                                                                                                           | 0.3                                                                                                                                                     | Tube                                                                                                                                                                  |                                                                                                                                                                        |                                                                                                     |
| IR mus                                                                                                                                                                                                                                                                                                                                                                                                                                                                                                                                                                                                                                                                                                                                                                                                                                                                                                                                                                                                                                                                                                                                                                                                                                                                                                                                                                                                                                                                                                                                                                                                                                                                                                                                                                                                                                                                                                                                                                                                                                                                                                                                                                                                                                                                                                                                                                                                                                                                                                                                                                                                                                                                                                                                                                                                                                                                                                                                                                                                                                                                                                                                                                                  | Liriope muscari 'Evergreen Giant'                                                                                                                                                                                                                                                                                                                                                                                                                                                                                                                       | Giant Liriope                                                                                                                                                                                                                                                                             | 0.5                                                                                                                                                     | 140mm                                                                                                                                                                 | 40                                                                                                                                                                     |                                                                                                     |
| ED 'GM'                                                                                                                                                                                                                                                                                                                                                                                                                                                                                                                                                                                                                                                                                                                                                                                                                                                                                                                                                                                                                                                                                                                                                                                                                                                                                                                                                                                                                                                                                                                                                                                                                                                                                                                                                                                                                                                                                                                                                                                                                                                                                                                                                                                                                                                                                                                                                                                                                                                                                                                                                                                                                                                                                                                                                                                                                                                                                                                                                                                                                                                                                                                                                                                 | Sedum 'Gold Mound'                                                                                                                                                                                                                                                                                                                                                                                                                                                                                                                                      | Mexican Stonecrop                                                                                                                                                                                                                                                                         | 0.15                                                                                                                                                    | 140mm                                                                                                                                                                 |                                                                                                                                                                        |                                                                                                     |
| RA jas<br>IO hed                                                                                                                                                                                                                                                                                                                                                                                                                                                                                                                                                                                                                                                                                                                                                                                                                                                                                                                                                                                                                                                                                                                                                                                                                                                                                                                                                                                                                                                                                                                                                                                                                                                                                                                                                                                                                                                                                                                                                                                                                                                                                                                                                                                                                                                                                                                                                                                                                                                                                                                                                                                                                                                                                                                                                                                                                                                                                                                                                                                                                                                                                                                                                                        | Trachelospermum jasminoides<br>Viola hederacea                                                                                                                                                                                                                                                                                                                                                                                                                                                                                                          | Star Jasmine<br>Native Viola                                                                                                                                                                                                                                                              | 0.5                                                                                                                                                     | Tube<br>Tube /Flat                                                                                                                                                    | 50<br>145                                                                                                                                                              |                                                                                                     |
|                                                                                                                                                                                                                                                                                                                                                                                                                                                                                                                                                                                                                                                                                                                                                                                                                                                                                                                                                                                                                                                                                                                                                                                                                                                                                                                                                                                                                                                                                                                                                                                                                                                                                                                                                                                                                                                                                                                                                                                                                                                                                                                                                                                                                                                                                                                                                                                                                                                                                                                                                                                                                                                                                                                                                                                                                                                                                                                                                                                                                                                                                                                                                                                         | PLANT SCHEDULE                                                                                                                                                                                                                                                                                                                                                                                                                                                                                                                                          |                                                                                                                                                                                                                                                                                           | 0.2                                                                                                                                                     |                                                                                                                                                                       |                                                                                                                                                                        |                                                                                                     |
| bbreviation                                                                                                                                                                                                                                                                                                                                                                                                                                                                                                                                                                                                                                                                                                                                                                                                                                                                                                                                                                                                                                                                                                                                                                                                                                                                                                                                                                                                                                                                                                                                                                                                                                                                                                                                                                                                                                                                                                                                                                                                                                                                                                                                                                                                                                                                                                                                                                                                                                                                                                                                                                                                                                                                                                                                                                                                                                                                                                                                                                                                                                                                                                                                                                             | Botanical Name                                                                                                                                                                                                                                                                                                                                                                                                                                                                                                                                          | Common Name                                                                                                                                                                                                                                                                               | Mature Height (m)                                                                                                                                       | Pot Size                                                                                                                                                              | Qty                                                                                                                                                                    | Comments                                                                                            |
| rees                                                                                                                                                                                                                                                                                                                                                                                                                                                                                                                                                                                                                                                                                                                                                                                                                                                                                                                                                                                                                                                                                                                                                                                                                                                                                                                                                                                                                                                                                                                                                                                                                                                                                                                                                                                                                                                                                                                                                                                                                                                                                                                                                                                                                                                                                                                                                                                                                                                                                                                                                                                                                                                                                                                                                                                                                                                                                                                                                                                                                                                                                                                                                                                    |                                                                                                                                                                                                                                                                                                                                                                                                                                                                                                                                                         |                                                                                                                                                                                                                                                                                           | <b>~</b> , /                                                                                                                                            |                                                                                                                                                                       |                                                                                                                                                                        |                                                                                                     |
| OW fos (2m)<br>OW fos (4m)                                                                                                                                                                                                                                                                                                                                                                                                                                                                                                                                                                                                                                                                                                                                                                                                                                                                                                                                                                                                                                                                                                                                                                                                                                                                                                                                                                                                                                                                                                                                                                                                                                                                                                                                                                                                                                                                                                                                                                                                                                                                                                                                                                                                                                                                                                                                                                                                                                                                                                                                                                                                                                                                                                                                                                                                                                                                                                                                                                                                                                                                                                                                                              | Howea forsteriana<br>Howea forsteriana                                                                                                                                                                                                                                                                                                                                                                                                                                                                                                                  | Kentia palm<br>Kentia palm                                                                                                                                                                                                                                                                | <u>8-6</u><br>8-6                                                                                                                                       | 2.0m cl st<br>4.0m cl st                                                                                                                                              |                                                                                                                                                                        | <u>3.0M clear stem. Sub surface tree anchor sys</u><br>4.0M clear stem. Sub surface tree anchor sys |
|                                                                                                                                                                                                                                                                                                                                                                                                                                                                                                                                                                                                                                                                                                                                                                                                                                                                                                                                                                                                                                                                                                                                                                                                                                                                                                                                                                                                                                                                                                                                                                                                                                                                                                                                                                                                                                                                                                                                                                                                                                                                                                                                                                                                                                                                                                                                                                                                                                                                                                                                                                                                                                                                                                                                                                                                                                                                                                                                                                                                                                                                                                                                                                                         |                                                                                                                                                                                                                                                                                                                                                                                                                                                                                                                                                         |                                                                                                                                                                                                                                                                                           |                                                                                                                                                         | 4.011 01 30                                                                                                                                                           |                                                                                                                                                                        |                                                                                                     |
| hruha                                                                                                                                                                                                                                                                                                                                                                                                                                                                                                                                                                                                                                                                                                                                                                                                                                                                                                                                                                                                                                                                                                                                                                                                                                                                                                                                                                                                                                                                                                                                                                                                                                                                                                                                                                                                                                                                                                                                                                                                                                                                                                                                                                                                                                                                                                                                                                                                                                                                                                                                                                                                                                                                                                                                                                                                                                                                                                                                                                                                                                                                                                                                                                                   |                                                                                                                                                                                                                                                                                                                                                                                                                                                                                                                                                         | Bush lily                                                                                                                                                                                                                                                                                 | 0.5                                                                                                                                                     | 200mm                                                                                                                                                                 | 20                                                                                                                                                                     |                                                                                                     |
|                                                                                                                                                                                                                                                                                                                                                                                                                                                                                                                                                                                                                                                                                                                                                                                                                                                                                                                                                                                                                                                                                                                                                                                                                                                                                                                                                                                                                                                                                                                                                                                                                                                                                                                                                                                                                                                                                                                                                                                                                                                                                                                                                                                                                                                                                                                                                                                                                                                                                                                                                                                                                                                                                                                                                                                                                                                                                                                                                                                                                                                                                                                                                                                         | Clivea miniata 'Shade Master'                                                                                                                                                                                                                                                                                                                                                                                                                                                                                                                           |                                                                                                                                                                                                                                                                                           |                                                                                                                                                         | 1                                                                                                                                                                     | 34                                                                                                                                                                     |                                                                                                     |
| LI min<br>IC fig                                                                                                                                                                                                                                                                                                                                                                                                                                                                                                                                                                                                                                                                                                                                                                                                                                                                                                                                                                                                                                                                                                                                                                                                                                                                                                                                                                                                                                                                                                                                                                                                                                                                                                                                                                                                                                                                                                                                                                                                                                                                                                                                                                                                                                                                                                                                                                                                                                                                                                                                                                                                                                                                                                                                                                                                                                                                                                                                                                                                                                                                                                                                                                        | Clivea miniata 'Shade Master'<br>Michellia figo                                                                                                                                                                                                                                                                                                                                                                                                                                                                                                         | Port Wine Magonolia                                                                                                                                                                                                                                                                       | 3                                                                                                                                                       |                                                                                                                                                                       |                                                                                                                                                                        |                                                                                                     |
| hrubs<br>LI min<br>IIC fig<br>HA CW                                                                                                                                                                                                                                                                                                                                                                                                                                                                                                                                                                                                                                                                                                                                                                                                                                                                                                                                                                                                                                                                                                                                                                                                                                                                                                                                                                                                                                                                                                                                                                                                                                                                                                                                                                                                                                                                                                                                                                                                                                                                                                                                                                                                                                                                                                                                                                                                                                                                                                                                                                                                                                                                                                                                                                                                                                                                                                                                                                                                                                                                                                                                                     |                                                                                                                                                                                                                                                                                                                                                                                                                                                                                                                                                         | Port Wine Magonolia<br>Indian Hawthorn                                                                                                                                                                                                                                                    | 3<br>0.6                                                                                                                                                | 200mm                                                                                                                                                                 | 32                                                                                                                                                                     |                                                                                                     |
| LI min<br>IC fig<br>HA CW<br>ccents                                                                                                                                                                                                                                                                                                                                                                                                                                                                                                                                                                                                                                                                                                                                                                                                                                                                                                                                                                                                                                                                                                                                                                                                                                                                                                                                                                                                                                                                                                                                                                                                                                                                                                                                                                                                                                                                                                                                                                                                                                                                                                                                                                                                                                                                                                                                                                                                                                                                                                                                                                                                                                                                                                                                                                                                                                                                                                                                                                                                                                                                                                                                                     | Michellia figo<br>Rhaphiolepis indica 'Cosmic White'                                                                                                                                                                                                                                                                                                                                                                                                                                                                                                    | Indian Hawthorn                                                                                                                                                                                                                                                                           | 0.6                                                                                                                                                     |                                                                                                                                                                       |                                                                                                                                                                        |                                                                                                     |
| LI min<br>IC fig<br>HA CW<br><b>ccents</b><br>_A imp                                                                                                                                                                                                                                                                                                                                                                                                                                                                                                                                                                                                                                                                                                                                                                                                                                                                                                                                                                                                                                                                                                                                                                                                                                                                                                                                                                                                                                                                                                                                                                                                                                                                                                                                                                                                                                                                                                                                                                                                                                                                                                                                                                                                                                                                                                                                                                                                                                                                                                                                                                                                                                                                                                                                                                                                                                                                                                                                                                                                                                                                                                                                    | Michellia figo<br>Rhaphiolepis indica 'Cosmic White'<br>Alcantarea imperialis 'Ruby'                                                                                                                                                                                                                                                                                                                                                                                                                                                                    | Indian Hawthorn<br>Imperial Bromilliad                                                                                                                                                                                                                                                    | 0.6                                                                                                                                                     | 400mm                                                                                                                                                                 | 7                                                                                                                                                                      |                                                                                                     |
| LI min<br>IC fig<br>HA CW<br><b>ccents</b><br>_A imp<br>RT cir                                                                                                                                                                                                                                                                                                                                                                                                                                                                                                                                                                                                                                                                                                                                                                                                                                                                                                                                                                                                                                                                                                                                                                                                                                                                                                                                                                                                                                                                                                                                                                                                                                                                                                                                                                                                                                                                                                                                                                                                                                                                                                                                                                                                                                                                                                                                                                                                                                                                                                                                                                                                                                                                                                                                                                                                                                                                                                                                                                                                                                                                                                                          | Michellia figo<br>Rhaphiolepis indica 'Cosmic White'<br>Alcantarea imperialis 'Ruby'<br>Arthropodium cirratum                                                                                                                                                                                                                                                                                                                                                                                                                                           | Indian Hawthorn<br>Imperial Bromilliad<br>Ranga Lily                                                                                                                                                                                                                                      | 0.6                                                                                                                                                     | 400mm<br>200mm                                                                                                                                                        | 740                                                                                                                                                                    |                                                                                                     |
| LI min<br>IC fig<br>HA CW<br>Ccents<br>_A imp<br>RT cir<br>EU bro<br>HO ten                                                                                                                                                                                                                                                                                                                                                                                                                                                                                                                                                                                                                                                                                                                                                                                                                                                                                                                                                                                                                                                                                                                                                                                                                                                                                                                                                                                                                                                                                                                                                                                                                                                                                                                                                                                                                                                                                                                                                                                                                                                                                                                                                                                                                                                                                                                                                                                                                                                                                                                                                                                                                                                                                                                                                                                                                                                                                                                                                                                                                                                                                                             | Michellia figo<br>Rhaphiolepis indica 'Cosmic White'<br>Alcantarea imperialis 'Ruby'<br>Arthropodium cirratum<br>Leucophyta brownii<br>Phormium tenax                                                                                                                                                                                                                                                                                                                                                                                                   | Indian Hawthorn<br>Imperial Bromilliad<br>Ranga Lily<br>Cusion Bush<br>New Zealand Flax                                                                                                                                                                                                   | 0.6<br>1.5-3<br>0.6<br>1<br>1                                                                                                                           | 400mm<br>200mm<br>140mm<br>140mm                                                                                                                                      | 7<br>40<br>8<br>11                                                                                                                                                     |                                                                                                     |
| LI min<br>IC fig<br>HA CW<br>Ccents<br>_A imp<br>RT cir<br>EU bro<br>HO ten                                                                                                                                                                                                                                                                                                                                                                                                                                                                                                                                                                                                                                                                                                                                                                                                                                                                                                                                                                                                                                                                                                                                                                                                                                                                                                                                                                                                                                                                                                                                                                                                                                                                                                                                                                                                                                                                                                                                                                                                                                                                                                                                                                                                                                                                                                                                                                                                                                                                                                                                                                                                                                                                                                                                                                                                                                                                                                                                                                                                                                                                                                             | Michellia figo<br>Rhaphiolepis indica 'Cosmic White'<br>Alcantarea imperialis 'Ruby'<br>Arthropodium cirratum<br>Leucophyta brownii                                                                                                                                                                                                                                                                                                                                                                                                                     | Indian Hawthorn<br>Imperial Bromilliad<br>Ranga Lily<br>Cusion Bush                                                                                                                                                                                                                       | 0.6                                                                                                                                                     | 400mm<br>200mm<br>140mm                                                                                                                                               | 7<br>40<br>8<br>11                                                                                                                                                     |                                                                                                     |
| LI min<br>IIC fig<br>HA CW<br>Ccents<br>LA imp<br>RT cir<br>EU bro<br>HO ten<br>HA exc                                                                                                                                                                                                                                                                                                                                                                                                                                                                                                                                                                                                                                                                                                                                                                                                                                                                                                                                                                                                                                                                                                                                                                                                                                                                                                                                                                                                                                                                                                                                                                                                                                                                                                                                                                                                                                                                                                                                                                                                                                                                                                                                                                                                                                                                                                                                                                                                                                                                                                                                                                                                                                                                                                                                                                                                                                                                                                                                                                                                                                                                                                  | Michellia figo<br>Rhaphiolepis indica 'Cosmic White'<br>Alcantarea imperialis 'Ruby'<br>Arthropodium cirratum<br>Leucophyta brownii<br>Phormium tenax<br>Rhapis excelsa                                                                                                                                                                                                                                                                                                                                                                                 | Indian Hawthorn<br>Imperial Bromilliad<br>Ranga Lily<br>Cusion Bush<br>New Zealand Flax<br>The Lady Palm                                                                                                                                                                                  | 0.6<br>1.5-3<br>0.6<br>1<br>1<br>43923                                                                                                                  | 400mm<br>200mm<br>140mm<br>140mm<br>300mm                                                                                                                             | 7<br>40<br>8<br>11<br>8                                                                                                                                                |                                                                                                     |
| LI min<br>IC fig<br>HA CW<br>Ccents<br>LA imp<br>RT cir<br>EU bro<br>HO ten<br>HA exc<br>Erns<br>SP aus                                                                                                                                                                                                                                                                                                                                                                                                                                                                                                                                                                                                                                                                                                                                                                                                                                                                                                                                                                                                                                                                                                                                                                                                                                                                                                                                                                                                                                                                                                                                                                                                                                                                                                                                                                                                                                                                                                                                                                                                                                                                                                                                                                                                                                                                                                                                                                                                                                                                                                                                                                                                                                                                                                                                                                                                                                                                                                                                                                                                                                                                                 | Michellia figo<br>Rhaphiolepis indica 'Cosmic White'<br>Alcantarea imperialis 'Ruby'<br>Arthropodium cirratum<br>Leucophyta brownii<br>Phormium tenax<br>Rhapis excelsa<br>Asplenium australasicum                                                                                                                                                                                                                                                                                                                                                      | Indian Hawthorn<br>Imperial Bromilliad<br>Ranga Lily<br>Cusion Bush<br>New Zealand Flax<br>The Lady Palm<br>Birds Nest Fern                                                                                                                                                               | 0.6<br>1.5-3<br>0.6<br>1<br>1<br>43923<br>1-2                                                                                                           | 400mm<br>200mm<br>140mm<br>140mm<br>300mm<br>45L                                                                                                                      | 7<br>40<br>8<br>11<br>8                                                                                                                                                |                                                                                                     |
| LI min<br>IC fig<br>IA CW<br>Ccents<br>A imp<br>RT cir<br>EU bro<br>HO ten<br>HA exc<br>SP aus<br>YA coo                                                                                                                                                                                                                                                                                                                                                                                                                                                                                                                                                                                                                                                                                                                                                                                                                                                                                                                                                                                                                                                                                                                                                                                                                                                                                                                                                                                                                                                                                                                                                                                                                                                                                                                                                                                                                                                                                                                                                                                                                                                                                                                                                                                                                                                                                                                                                                                                                                                                                                                                                                                                                                                                                                                                                                                                                                                                                                                                                                                                                                                                                | Michellia figo<br>Rhaphiolepis indica 'Cosmic White'<br>Alcantarea imperialis 'Ruby'<br>Arthropodium cirratum<br>Leucophyta brownii<br>Phormium tenax<br>Rhapis excelsa                                                                                                                                                                                                                                                                                                                                                                                 | Indian Hawthorn<br>Imperial Bromilliad<br>Ranga Lily<br>Cusion Bush<br>New Zealand Flax<br>The Lady Palm                                                                                                                                                                                  | 0.6<br>1.5-3<br>0.6<br>1<br>1<br>43923                                                                                                                  | 400mm<br>200mm<br>140mm<br>140mm<br>300mm                                                                                                                             | 7<br>40<br>8<br>11<br>8<br>9<br>9<br>8                                                                                                                                 |                                                                                                     |
| LI min<br>IC fig<br>HA CW<br>Ccents<br>LA imp<br>RT cir<br>EU bro<br>HO ten<br>HO ten<br>HA exc<br>SP aus<br>YA coo<br>OO asp                                                                                                                                                                                                                                                                                                                                                                                                                                                                                                                                                                                                                                                                                                                                                                                                                                                                                                                                                                                                                                                                                                                                                                                                                                                                                                                                                                                                                                                                                                                                                                                                                                                                                                                                                                                                                                                                                                                                                                                                                                                                                                                                                                                                                                                                                                                                                                                                                                                                                                                                                                                                                                                                                                                                                                                                                                                                                                                                                                                                                                                           | Michellia figo<br>Rhaphiolepis indica 'Cosmic White'<br>Alcantarea imperialis 'Ruby'<br>Arthropodium cirratum<br>Leucophyta brownii<br>Phormium tenax<br>Rhapis excelsa<br>Asplenium australasicum<br>Cyathea cooperi<br>Doodia aspera                                                                                                                                                                                                                                                                                                                  | Indian Hawthorn<br>Imperial Bromilliad<br>Ranga Lily<br>Cusion Bush<br>New Zealand Flax<br>The Lady Palm<br>Birds Nest Fern<br>Australian Tree Fern                                                                                                                                       | 0.6<br>1.5-3<br>0.6<br>1<br>1<br>43923<br>1-2<br>5-20                                                                                                   | 400mm<br>200mm<br>140mm<br>300mm<br>45L<br>2-3 feet                                                                                                                   | 7<br>40<br>8<br>11<br>8<br>9<br>9<br>8                                                                                                                                 |                                                                                                     |
| LI min<br>IC fig<br>IA CW<br>Ccents<br>_A imp<br>RT cir<br>EU bro<br>HO ten<br>HA exc<br>Prns<br>SP aus<br>YA coo<br>OO asp<br>rasses & Gro<br>CA 'CI'                                                                                                                                                                                                                                                                                                                                                                                                                                                                                                                                                                                                                                                                                                                                                                                                                                                                                                                                                                                                                                                                                                                                                                                                                                                                                                                                                                                                                                                                                                                                                                                                                                                                                                                                                                                                                                                                                                                                                                                                                                                                                                                                                                                                                                                                                                                                                                                                                                                                                                                                                                                                                                                                                                                                                                                                                                                                                                                                                                                                                                  | Michellia figo<br>Rhaphiolepis indica 'Cosmic White'<br>Alcantarea imperialis 'Ruby'<br>Arthropodium cirratum<br>Leucophyta brownii<br>Phormium tenax<br>Rhapis excelsa<br>Asplenium australasicum<br>Cyathea cooperi<br>Doodia aspera<br><b>undcovers</b><br>Casaurina glouca 'Cousin It'                                                                                                                                                                                                                                                              | Indian Hawthorn Imperial Bromilliad Ranga Lily Cusion Bush New Zealand Flax The Lady Palm Birds Nest Fern Australian Tree Fern Pickly Rasp Fern Cousin It                                                                                                                                 | 0.6<br>1.5-3<br>0.6<br>1<br>1<br>1<br>43923<br>1-2<br>5-20<br>0.5<br>0.5                                                                                | 400mm<br>200mm<br>140mm<br>300mm<br>45L<br>2-3 feet<br>140mm                                                                                                          | 7<br>40<br>8<br>11<br>8<br>9<br>9<br>8<br>126<br>                                                                                                                      |                                                                                                     |
| LI min<br>IC fig<br>IA CW<br>Ccents<br>A imp<br>RT cir<br>EU bro<br>HO ten<br>HA exc<br>SP aus<br>YA coo<br>OO asp<br>rasses & Gro<br>CA 'CI'<br>CA cog                                                                                                                                                                                                                                                                                                                                                                                                                                                                                                                                                                                                                                                                                                                                                                                                                                                                                                                                                                                                                                                                                                                                                                                                                                                                                                                                                                                                                                                                                                                                                                                                                                                                                                                                                                                                                                                                                                                                                                                                                                                                                                                                                                                                                                                                                                                                                                                                                                                                                                                                                                                                                                                                                                                                                                                                                                                                                                                                                                                                                                 | Michellia figo<br>Rhaphiolepis indica 'Cosmic White'<br>Alcantarea imperialis 'Ruby'<br>Arthropodium cirratum<br>Leucophyta brownii<br>Phormium tenax<br>Rhapis excelsa<br>Asplenium australasicum<br>Cyathea cooperi<br>Doodia aspera<br><b>undcovers</b><br>Casaurina glouca 'Cousin It'<br>Acacia cognata 'Limelight'                                                                                                                                                                                                                                | Indian Hawthorn Imperial Bromilliad Ranga Lily Cusion Bush New Zealand Flax The Lady Palm Birds Nest Fern Australian Tree Fern Pickly Rasp Fern Cousin It River wattle                                                                                                                    | 0.6<br>1.5-3<br>0.6<br>1<br>1<br>43923<br>1-2<br>5-20<br>0.5<br>0.5<br>0.3<br>0.5-1                                                                     | 400mm<br>200mm<br>140mm<br>300mm<br>45L<br>2-3 feet<br>140mm<br>140mm<br>Tube                                                                                         | 7<br>40<br>8<br>11<br>8<br>9<br>9<br>8<br>126<br>10<br>20                                                                                                              |                                                                                                     |
| LI min<br>IC fig<br>IA CW<br>Ccents<br>LA imp<br>RT cir<br>EU bro<br>HO ten<br>HA exc<br>Prns<br>SP aus<br>YA coo<br>OO asp<br>rasses & Gro<br>CA 'CI'<br>CA cog<br>JU rep CG                                                                                                                                                                                                                                                                                                                                                                                                                                                                                                                                                                                                                                                                                                                                                                                                                                                                                                                                                                                                                                                                                                                                                                                                                                                                                                                                                                                                                                                                                                                                                                                                                                                                                                                                                                                                                                                                                                                                                                                                                                                                                                                                                                                                                                                                                                                                                                                                                                                                                                                                                                                                                                                                                                                                                                                                                                                                                                                                                                                                           | Michellia figo<br>Rhaphiolepis indica 'Cosmic White'<br>Alcantarea imperialis 'Ruby'<br>Arthropodium cirratum<br>Leucophyta brownii<br>Phormium tenax<br>Rhapis excelsa<br>Asplenium australasicum<br>Cyathea cooperi<br>Doodia aspera<br><b>undcovers</b><br>Casaurina glouca 'Cousin It'                                                                                                                                                                                                                                                              | Indian Hawthorn Imperial Bromilliad Ranga Lily Cusion Bush New Zealand Flax The Lady Palm Birds Nest Fern Australian Tree Fern Pickly Rasp Fern Cousin It                                                                                                                                 | 0.6<br>1.5-3<br>0.6<br>1<br>1<br>1<br>43923<br>1-2<br>5-20<br>0.5<br>0.5                                                                                | 400mm<br>200mm<br>140mm<br>300mm<br>45L<br>2-3 feet<br>140mm                                                                                                          | 7<br>40<br>8<br>11<br>8<br>9<br>9<br>8<br>126<br>126<br>10<br>20<br>186                                                                                                |                                                                                                     |
| LI min<br>IC fig<br>IA CW<br>Ccents<br>LA imp<br>RT cir<br>EU bro<br>HO ten<br>HA exc<br>PR<br>SP aus<br>YA coo<br>OO asp<br>rasses & Gro<br>CA 'CI'<br>CA cog<br>JU rep CG<br>AL ins<br>AR app                                                                                                                                                                                                                                                                                                                                                                                                                                                                                                                                                                                                                                                                                                                                                                                                                                                                                                                                                                                                                                                                                                                                                                                                                                                                                                                                                                                                                                                                                                                                                                                                                                                                                                                                                                                                                                                                                                                                                                                                                                                                                                                                                                                                                                                                                                                                                                                                                                                                                                                                                                                                                                                                                                                                                                                                                                                                                                                                                                                         | Michellia figo<br>Rhaphiolepis indica 'Cosmic White'<br>Alcantarea imperialis 'Ruby'<br>Arthropodium cirratum<br>Leucophyta brownii<br>Phormium tenax<br>Rhapis excelsa<br>Asplenium australasicum<br>Cyathea cooperi<br>Doodia aspera<br><b>undcovers</b><br>Casaurina glouca 'Cousin It'<br>Acacia cognata 'Limelight'<br>Ajuga reptans 'Catlin's Giant'<br>Calathea insignis<br>Carex appressa                                                                                                                                                       | Indian Hawthorn Imperial Bromilliad Ranga Lily Cusion Bush New Zealand Flax The Lady Palm Birds Nest Fern Australian Tree Fern Pickly Rasp Fern Cousin It River wattle Carpet Bugle Rattlesnake Plant Tall Sage                                                                           | 0.6<br>0.6<br>1.5-3<br>0.6<br>1<br>1<br>43923<br>1-2<br>5-20<br>0.5<br>0.5<br>0.5<br>0.3<br>0.5-1<br>0.3<br>0.4<br>0.5                                  | 400mm<br>200mm<br>140mm<br>140mm<br>300mm<br>45L<br>2-3 feet<br>140mm<br>140mm<br>200mm<br>140mm                                                                      | 7<br>40<br>8<br>11<br>8<br>9<br>9<br>8<br>126<br>126<br>126<br>126<br>120<br>186<br>52<br>2                                                                            |                                                                                                     |
| LI min<br>IC fig<br>HA CW<br>Ccents<br>LA imp<br>RT cir<br>EU bro<br>HO ten<br>HA exc<br>PR<br>SP aus<br>YA coo<br>OO asp<br>rasses & Gro<br>CA 'CI'<br>CA cog<br>JU rep CG<br>AL ins<br>AR app<br>IA cae                                                                                                                                                                                                                                                                                                                                                                                                                                                                                                                                                                                                                                                                                                                                                                                                                                                                                                                                                                                                                                                                                                                                                                                                                                                                                                                                                                                                                                                                                                                                                                                                                                                                                                                                                                                                                                                                                                                                                                                                                                                                                                                                                                                                                                                                                                                                                                                                                                                                                                                                                                                                                                                                                                                                                                                                                                                                                                                                                                               | Michellia figo<br>Rhaphiolepis indica 'Cosmic White'<br>Alcantarea imperialis 'Ruby'<br>Arthropodium cirratum<br>Leucophyta brownii<br>Phormium tenax<br>Rhapis excelsa<br>Asplenium australasicum<br>Cyathea cooperi<br>Doodia aspera<br><b>undcovers</b><br>Casaurina glouca 'Cousin It'<br>Acacia cognata 'Limelight'<br>Ajuga reptans 'Catlin's Giant'<br>Calathea insignis<br>Carex appressa<br>Dianella caerula                                                                                                                                   | Indian Hawthorn Imperial Bromilliad Ranga Lily Cusion Bush New Zealand Flax The Lady Palm Birds Nest Fern Australian Tree Fern Pickly Rasp Fern Cousin It River wattle Carpet Bugle Rattlesnake Plant Tall Sage Paroo Lily                                                                | 0.6<br>0.6<br>1.5-3<br>0.6<br>1<br>1<br>43923<br>1-2<br>5-20<br>0.5<br>0.5<br>0.5<br>0.5<br>0.5                                                         | 400mm<br>200mm<br>140mm<br>140mm<br>300mm<br>45L<br>2-3 feet<br>140mm<br>140mm<br>140mm<br>200mm<br>140mm<br>140mm                                                    | 7<br>40<br>8<br>11<br>8<br>9<br>9<br>8<br>126<br>9<br>8<br>126<br>126<br>120<br>186<br>52<br>2<br>100                                                                  |                                                                                                     |
| LI min<br>IC fig<br>IA CW<br>Ccents<br>LA imp<br>RT cir<br>EU bro<br>HO ten<br>HA exc<br>PR<br>SP aus<br>YA coo<br>OO asp<br>rasses & Gro<br>CA 'CI'<br>CA cog<br>JU rep CG<br>AL ins<br>AR app<br>IA cae<br>IC rep                                                                                                                                                                                                                                                                                                                                                                                                                                                                                                                                                                                                                                                                                                                                                                                                                                                                                                                                                                                                                                                                                                                                                                                                                                                                                                                                                                                                                                                                                                                                                                                                                                                                                                                                                                                                                                                                                                                                                                                                                                                                                                                                                                                                                                                                                                                                                                                                                                                                                                                                                                                                                                                                                                                                                                                                                                                                                                                                                                     | Michellia figo<br>Rhaphiolepis indica 'Cosmic White'<br>Alcantarea imperialis 'Ruby'<br>Arthropodium cirratum<br>Leucophyta brownii<br>Phormium tenax<br>Rhapis excelsa<br>Asplenium australasicum<br>Cyathea cooperi<br>Doodia aspera<br><b>undcovers</b><br>Casaurina glouca 'Cousin It'<br>Acacia cognata 'Limelight'<br>Ajuga reptans 'Catlin's Giant'<br>Calathea insignis<br>Carex appressa<br>Dianella caerula<br>Dichondra repens                                                                                                               | Indian Hawthorn Imperial Bromilliad Ranga Lily Cusion Bush New Zealand Flax The Lady Palm Birds Nest Fern Australian Tree Fern Pickly Rasp Fern Cousin It River wattle Carpet Bugle Rattlesnake Plant Tall Sage                                                                           | 0.6<br>0.6<br>1.5-3<br>0.6<br>1<br>1<br>43923<br>1-2<br>5-20<br>0.5<br>0.5<br>0.5<br>0.3<br>0.5-1<br>0.3<br>0.4<br>0.5                                  | 400mm<br>200mm<br>140mm<br>140mm<br>300mm<br>45L<br>2-3 feet<br>140mm<br>140mm<br>200mm<br>140mm                                                                      | 7<br>40<br>8<br>11<br>8<br>9<br>9<br>8<br>126<br>9<br>8<br>126<br>100<br>205                                                                                           |                                                                                                     |
| LI min<br>IC fig<br>HA CW<br>Ccents<br>LA imp<br>RT cir<br>EU bro<br>HO ten<br>HA exc<br>PR<br>SP aus<br>YA coo<br>OO asp<br>rasses & Gro<br>CA 'CI'<br>CA cog<br>JU rep CG<br>AL ins<br>AR app<br>IA cae<br>IC rep<br>AR R                                                                                                                                                                                                                                                                                                                                                                                                                                                                                                                                                                                                                                                                                                                                                                                                                                                                                                                                                                                                                                                                                                                                                                                                                                                                                                                                                                                                                                                                                                                                                                                                                                                                                                                                                                                                                                                                                                                                                                                                                                                                                                                                                                                                                                                                                                                                                                                                                                                                                                                                                                                                                                                                                                                                                                                                                                                                                                                                                             | Michellia figo<br>Rhaphiolepis indica 'Cosmic White'<br>Alcantarea imperialis 'Ruby'<br>Arthropodium cirratum<br>Leucophyta brownii<br>Phormium tenax<br>Rhapis excelsa<br>Asplenium australasicum<br>Cyathea cooperi<br>Doodia aspera<br><b>undcovers</b><br>Casaurina glouca 'Cousin It'<br>Acacia cognata 'Limelight'<br>Ajuga reptans 'Catlin's Giant'<br>Calathea insignis<br>Carex appressa<br>Dianella caerula                                                                                                                                   | Indian Hawthorn Imperial Bromilliad Ranga Lily Cusion Bush New Zealand Flax The Lady Palm Birds Nest Fern Australian Tree Fern Pickly Rasp Fern Cousin It River wattle Carpet Bugle Rattlesnake Plant Tall Sage Paroo Lily Kidney Weed                                                    | 0.6<br>0.6<br>1.5-3<br>0.6<br>1<br>1<br>43923<br>1-2<br>5-20<br>0.5<br>0.5<br>0.5<br>0.3<br>0.4<br>0.5<br>0.5<br>0.5<br>0.5<br>0.5<br>0.5<br>0.5<br>0.5 | 400mm<br>200mm<br>140mm<br>140mm<br>300mm<br>45L<br>2-3 feet<br>140mm<br>140mm<br>200mm<br>140mm<br>140mm<br>Tube<br>140mm                                            | 7<br>40<br>8<br>11<br>8<br>11<br>8<br>9<br>9<br>8<br>126<br>126<br>120<br>186<br>52<br>2<br>100<br>205<br>120<br>107                                                   |                                                                                                     |
| LI min<br>IC fig<br>IA CW<br><b>ccents</b><br>LA imp<br>RT cir<br>EU bro<br>HO ten<br>HA exc<br><b>erns</b><br>SP aus<br>YA coo<br>OO asp<br><b>rasses &amp; Gro</b><br>OO asp<br><b>rasses &amp; Gro</b><br>CA 'CI'<br>CA cog<br>JU rep CG<br>AL ins<br>AR app<br>IA cae<br>IC rep<br>AR R<br>OS sp.<br>PH jap                                                                                                                                                                                                                                                                                                                                                                                                                                                                                                                                                                                                                                                                                                                                                                                                                                                                                                                                                                                                                                                                                                                                                                                                                                                                                                                                                                                                                                                                                                                                                                                                                                                                                                                                                                                                                                                                                                                                                                                                                                                                                                                                                                                                                                                                                                                                                                                                                                                                                                                                                                                                                                                                                                                                                                                                                                                                         | Michellia figo<br>Rhaphiolepis indica 'Cosmic White'<br>Alcantarea imperialis 'Ruby'<br>Arthropodium cirratum<br>Leucophyta brownii<br>Phormium tenax<br>Rhapis excelsa<br>Asplenium australasicum<br>Cyathea cooperi<br>Doodia aspera<br><b>undcovers</b><br>Casaurina glouca 'Cousin It'<br>Acacia cognata 'Limelight'<br>Ajuga reptans 'Catlin's Giant'<br>Calathea insignis<br>Carex appressa<br>Dianella caerula<br>Dichondra repens<br>Gardenia augusta 'Redican'<br>Hosta species<br>Ophiopogon japonicus                                        | Indian Hawthorn Imperial Bromilliad Ranga Lily Cusion Bush New Zealand Flax The Lady Palm Birds Nest Fern Australian Tree Fern Pickly Rasp Fern Cousin It River wattle Carpet Bugle Rattlesnake Plant Tall Sage Paroo Lily Kidney Weed Gardenia                                           | 0.6<br>1.5-3<br>0.6<br>1<br>1<br>1<br>43923<br>1-2<br>5-20<br>0.5<br>0.5<br>0.5<br>0.5<br>0.5<br>0.5<br>0.5<br>0.                                       | 400mm<br>200mm<br>140mm<br>140mm<br>300mm<br>45L<br>2-3 feet<br>140mm<br>140mm<br>200mm<br>140mm<br>Tube<br>140mm<br>200mm<br>140mm<br>Tube<br>Tray<br>200mm<br>200mm | 7<br>40<br>8<br>11<br>8<br>11<br>8<br>9<br>9<br>8<br>126<br>7<br>126<br>120<br>186<br>52<br>2<br>100<br>205<br>120<br>107<br>205                                       |                                                                                                     |
| LI min<br>IC fig<br>IA CW<br><b>ccents</b><br>LA imp<br>RT cir<br>EU bro<br>HO ten<br>HA exc<br><b>erns</b><br>SP aus<br>YA coo<br>OO asp<br><b>rasses &amp; Gro</b><br>OO asp<br><b>rasses &amp; Gro</b><br>CA 'CI'<br>CA cog<br>JU rep CG<br>AL ins<br>AR app<br>IA cae<br>IC rep<br>AR R<br>OS sp.<br>PH jap<br>OS P                                                                                                                                                                                                                                                                                                                                                                                                                                                                                                                                                                                                                                                                                                                                                                                                                                                                                                                                                                                                                                                                                                                                                                                                                                                                                                                                                                                                                                                                                                                                                                                                                                                                                                                                                                                                                                                                                                                                                                                                                                                                                                                                                                                                                                                                                                                                                                                                                                                                                                                                                                                                                                                                                                                                                                                                                                                                 | Michellia figo<br>Rhaphiolepis indica 'Cosmic White'<br>Alcantarea imperialis 'Ruby'<br>Arthropodium cirratum<br>Leucophyta brownii<br>Phormium tenax<br>Rhapis excelsa<br>Asplenium australasicum<br>Cyathea cooperi<br>Doodia aspera<br><b>undcovers</b><br>Casaurina glouca 'Cousin It'<br>Acacia cognata 'Limelight'<br>Ajuga reptans 'Catlin's Giant'<br>Calathea insignis<br>Carex appressa<br>Dianella caerula<br>Dichondra repens<br>Gardenia augusta 'Redican'<br>Hosta species<br>Ophiopogon japonicus<br>Rosmarinus officinalis 'Prostratus' | Indian Hawthorn Imperial Bromilliad Ranga Lily Cusion Bush New Zealand Flax The Lady Palm Birds Nest Fern Australian Tree Fern Pickly Rasp Fern Cousin It River wattle Carpet Bugle Rattlesnake Plant Tall Sage Paroo Lily Kidney Weed Gardenia Hosta Mondo Grass Green Creeping Rosemary | 0.6<br>1.5-3<br>0.6<br>1<br>1<br>1<br>43923<br>1-2<br>5-20<br>0.5<br>0.5<br>0.5<br>0.5<br>0.5<br>0.5<br>0.5<br>0.                                       | 400mm<br>200mm<br>140mm<br>140mm<br>300mm<br>45L<br>2-3 feet<br>140mm<br>140mm<br>200mm<br>140mm<br>Tube<br>Tray<br>200mm<br>200mm<br>140mm<br>140mm                  | 7<br>40<br>8<br>11<br>8<br>11<br>8<br>9<br>8<br>126<br>9<br>8<br>126<br>120<br>186<br>52<br>2<br>2<br>100<br>205<br>120<br>100<br>205<br>120<br>107<br>205<br>50       |                                                                                                     |
| LI min<br>IC fig<br>IA CW<br>Ccents<br>A imp<br>RT cir<br>EU bro<br>HO ten<br>HA exc<br>A exc<br>A exc<br>A exc<br>A exc<br>CA CO<br>CA CO | Michellia figo<br>Rhaphiolepis indica 'Cosmic White'<br>Alcantarea imperialis 'Ruby'<br>Arthropodium cirratum<br>Leucophyta brownii<br>Phormium tenax<br>Rhapis excelsa<br>Asplenium australasicum<br>Cyathea cooperi<br>Doodia aspera<br><b>undcovers</b><br>Casaurina glouca 'Cousin It'<br>Acacia cognata 'Limelight'<br>Ajuga reptans 'Catlin's Giant'<br>Calathea insignis<br>Carex appressa<br>Dianella caerula<br>Dichondra repens<br>Gardenia augusta 'Redican'<br>Hosta species<br>Ophiopogon japonicus                                        | Indian Hawthorn Imperial Bromilliad Ranga Lily Cusion Bush New Zealand Flax The Lady Palm Birds Nest Fern Australian Tree Fern Pickly Rasp Fern Cousin It River wattle Carpet Bugle Rattlesnake Plant Tall Sage Paroo Lily Kidney Weed Gardenia Hosta Mondo Grass Green                   | 0.6<br>1.5-3<br>0.6<br>1<br>1<br>1<br>43923<br>1-2<br>5-20<br>0.5<br>0.5<br>0.5<br>0.5<br>0.5<br>0.5<br>0.5<br>0.                                       | 400mm<br>200mm<br>140mm<br>140mm<br>300mm<br>45L<br>2-3 feet<br>140mm<br>140mm<br>200mm<br>140mm<br>Tube<br>140mm<br>200mm<br>140mm<br>Tube<br>Tray<br>200mm<br>200mm | 7<br>40<br>8<br>11<br>8<br>11<br>8<br>9<br>9<br>8<br>126<br>9<br>8<br>126<br>120<br>186<br>52<br>2<br>100<br>205<br>120<br>100<br>205<br>120<br>107<br>205<br>50<br>24 |                                                                                                     |