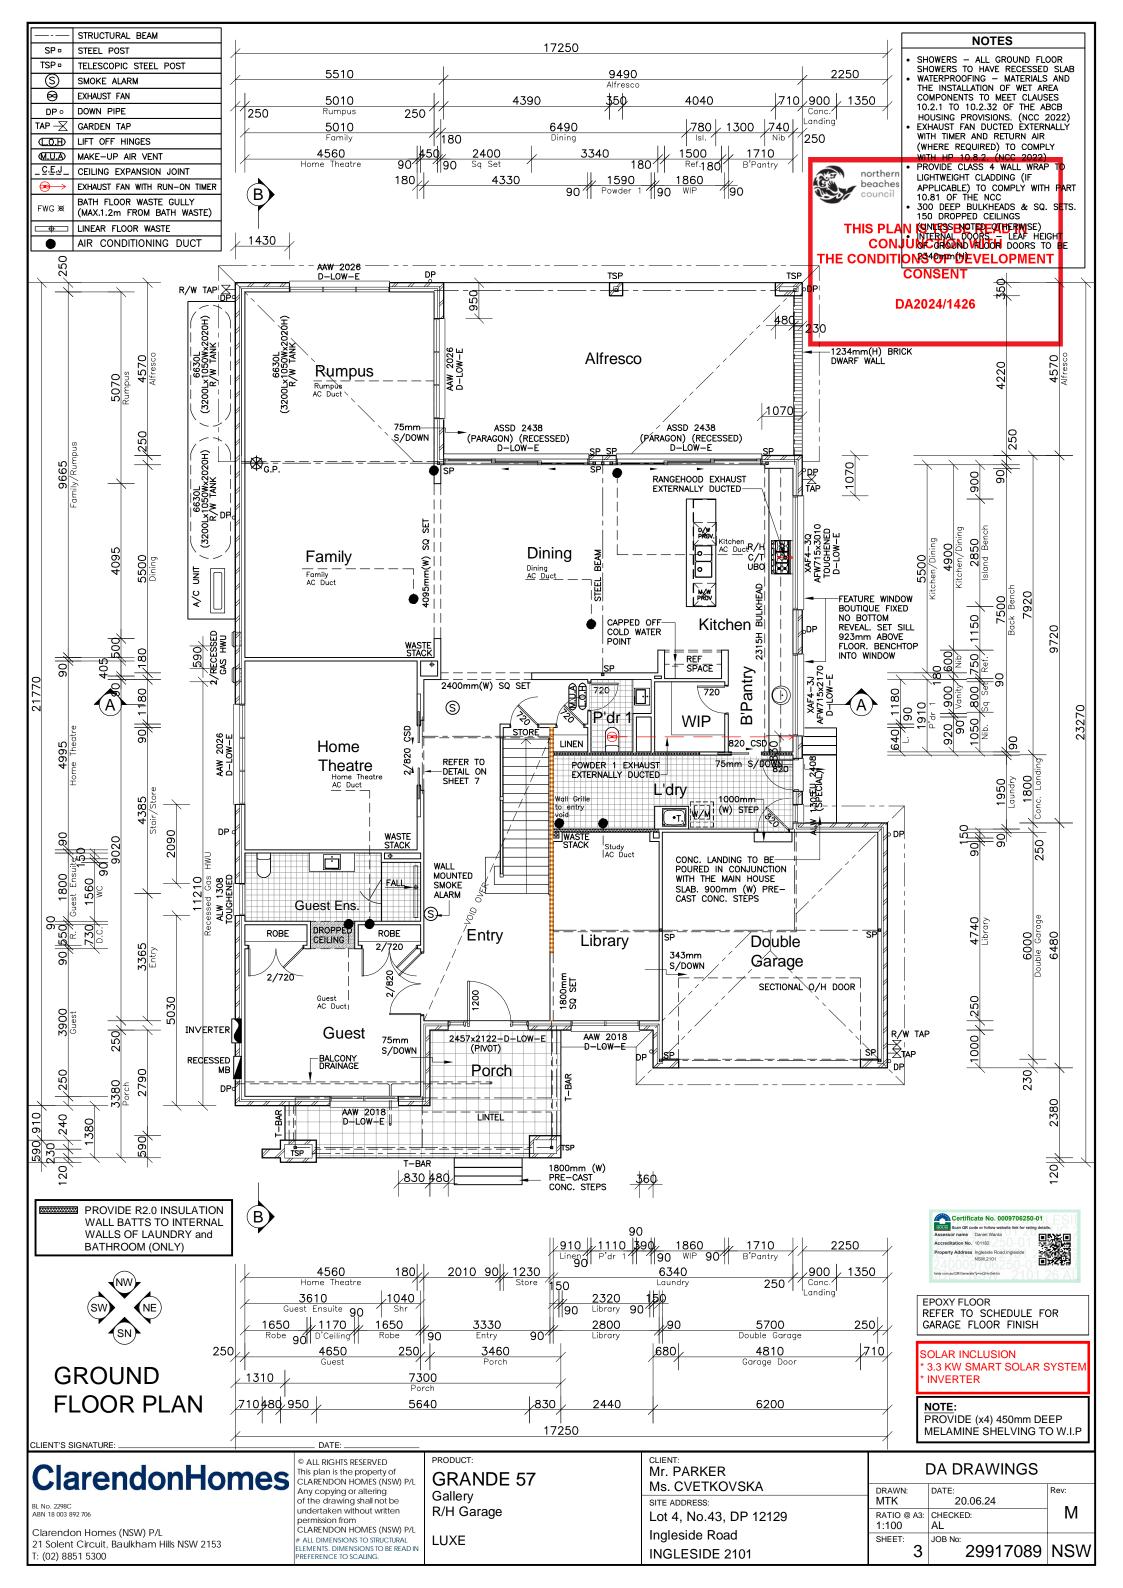

ClarendonHomes

IL No. 2298C ABN 18 003 892 706

Clarendon Homes (NSW) P/L 21 Solent Circuit, Baulkham Hills NSW 2153 T: (02) 8851 5300 © ALL RIGHTS RESERVED
This plan is the property of
CLARENDON HOMES (NSW) P/L
Any copying or altering
of the drawing shall not be
undertaken without written
permission from
CLARENDON HOMES (NSW) P/L
# ALL DIMENSIONS TO STRUCTURAL
ELEMENTS. DIMENSIONS TO BE READ IN
PREFERENCE TO SCALING.

PRODUCT:

GRANDE 57

Gallery

R/H Garage

LUXE

| CLIENT:<br>Mr. PARKER  | DA DRAWINGS |          |      |
|------------------------|-------------|----------|------|
| Ms. CVETKOVSKA         | DRAWN:      | DATE:    | Rev: |
| SITE ADDRESS:          | MTK         | 20.06.24 |      |
| Lot 4, No.43, DP 12129 | RATIO @ A3: |          | M    |
| Ingleside Road