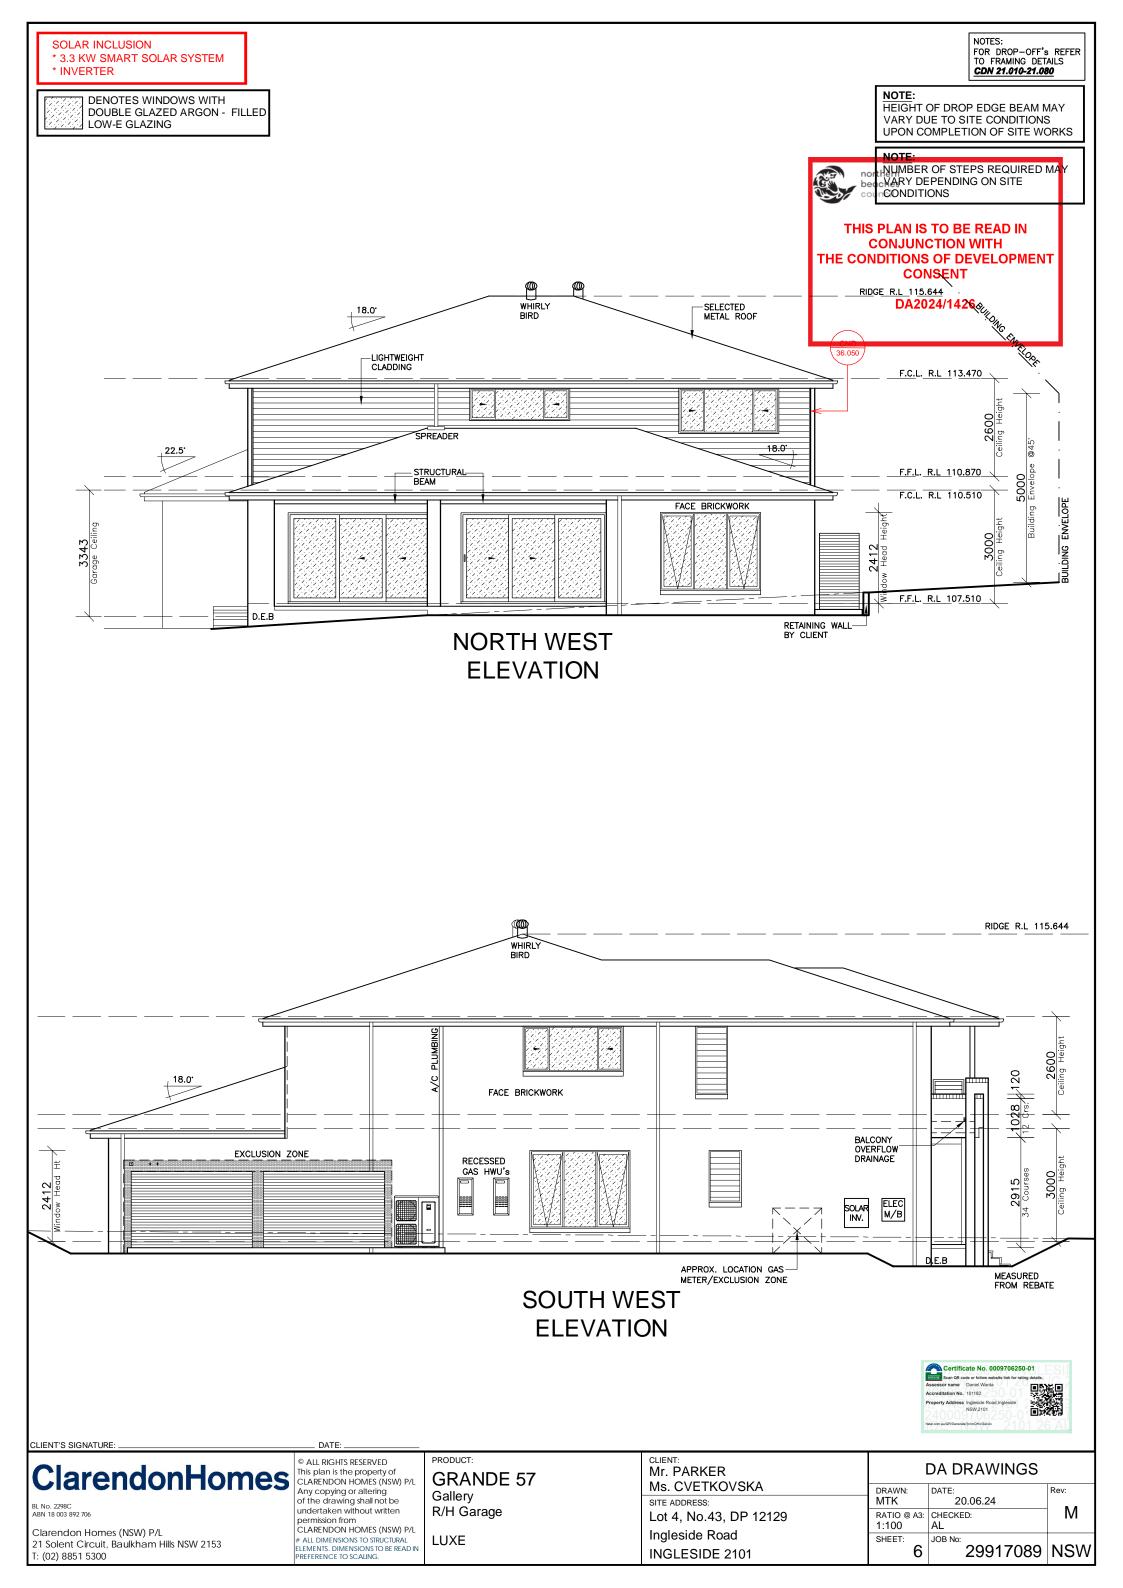

PRODUCT:

GRANDE 57

Gallery

R/H Garage

LUXE

| CLIENT:<br>Mr. PARKER  | DA DRAWINGS |          |      |
|------------------------|-------------|----------|------|
| Ms. CVETKOVSKA         | DRAWN:      | DATE:    | Rev: |
| SITE ADDRESS:          | MTK         | 20.06.24 |      |
| Lot 4, No.43, DP 12129 | RATIO @ A3: |          | M    |
| Ingleside Road         | 1:100       | AL       |      |
| •                      | SHEET:      | JOB No:  | NO   |
| INGLESIDE 2101         | 0           | 29917089 | INON |