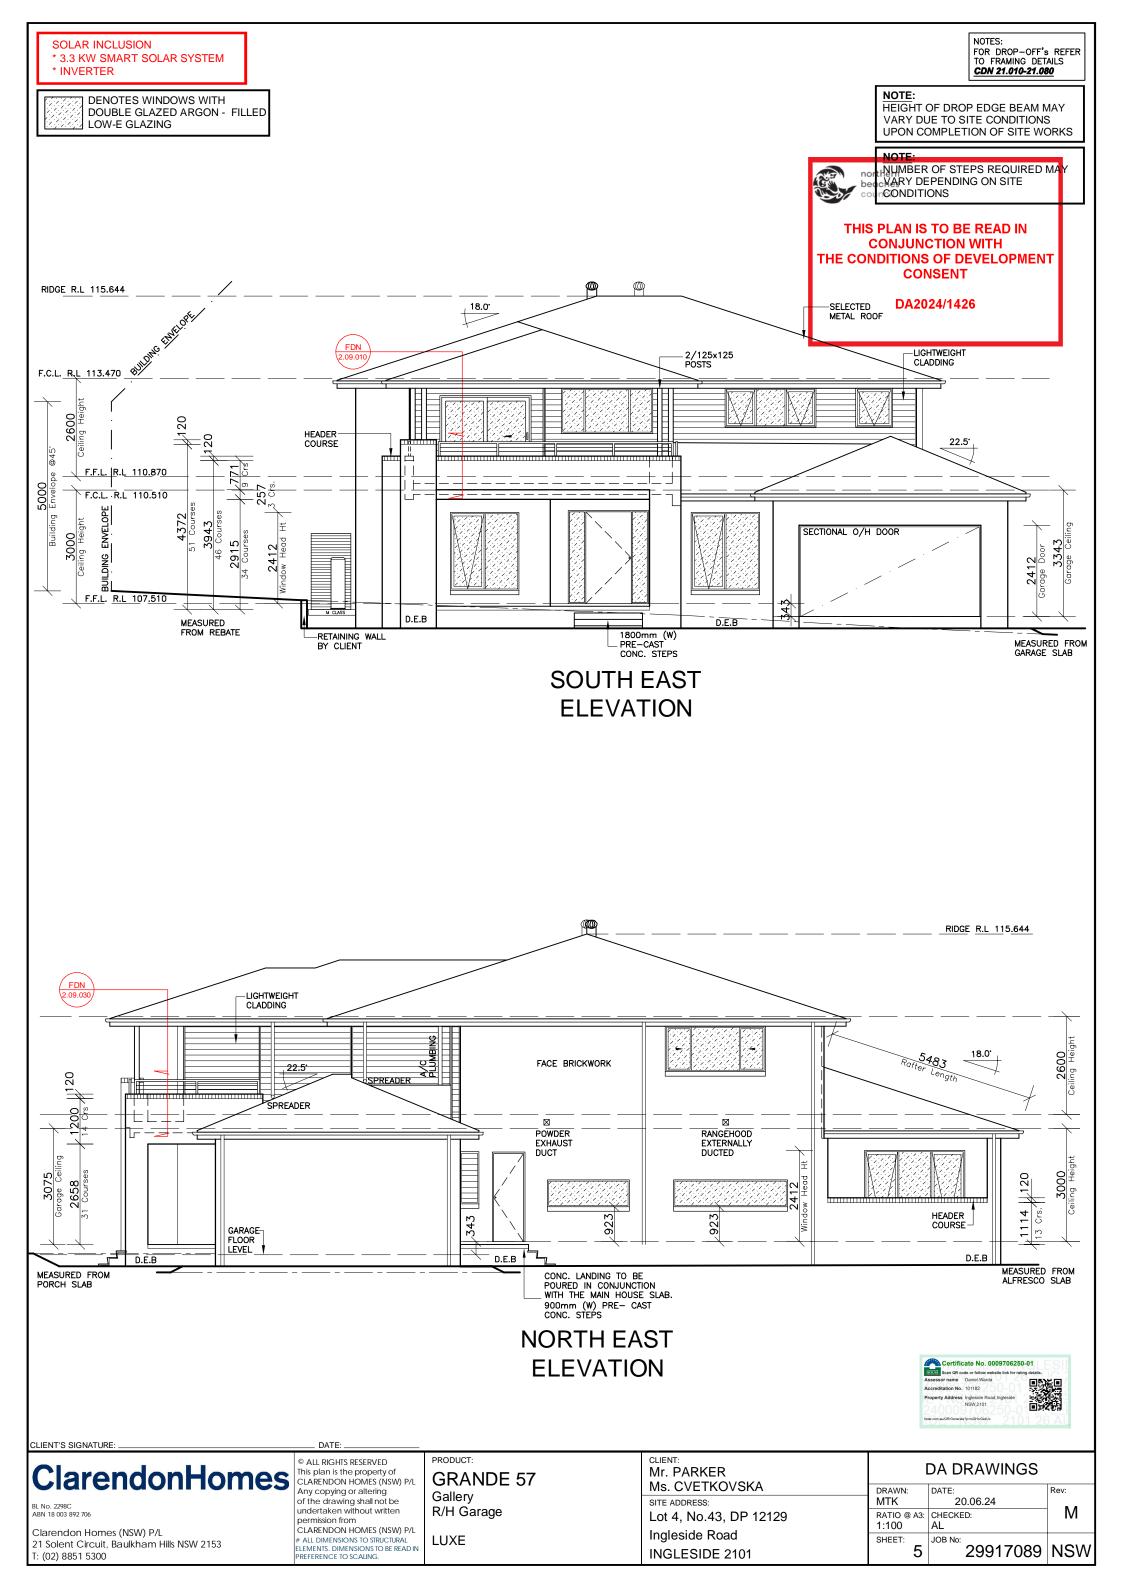

ClarendonHomes

IL No. 2298C ABN 18 003 892 706

Clarendon Homes (NSW) P/L 21 Solent Circuit, Baulkham Hills NSW 2153 T: (02) 8851 5300 © ALL RIGHTS RESERVED
This plan is the property of
CLARENDON HOMES (NSW) P/L
Any copying or altering
of the drawing shall not be
undertaken without written
permission from
CLARENDON HOMES (NSW) P/L
# ALL DIMENSIONS TO STRUCTURAL
ELEMENTS. DIMENSIONS TO BE READ IN
PREFERENCE TO SCALING.

PRODUCT:

GRANDE 57

Gallery

R/H Garage

LUXE

| CLIENT:<br>Mr. PARKER  | DA DRAWINGS |          |      |
|------------------------|-------------|----------|------|
| Ms. CVETKOVSKA         | DRAWN:      | DATE:    | Rev: |
| SITE ADDRESS:          | MTK         | 20.06.24 |      |
| Lot 4, No.43, DP 12129 | RATIO @ A3: |          | M    |
| Ingleside Road