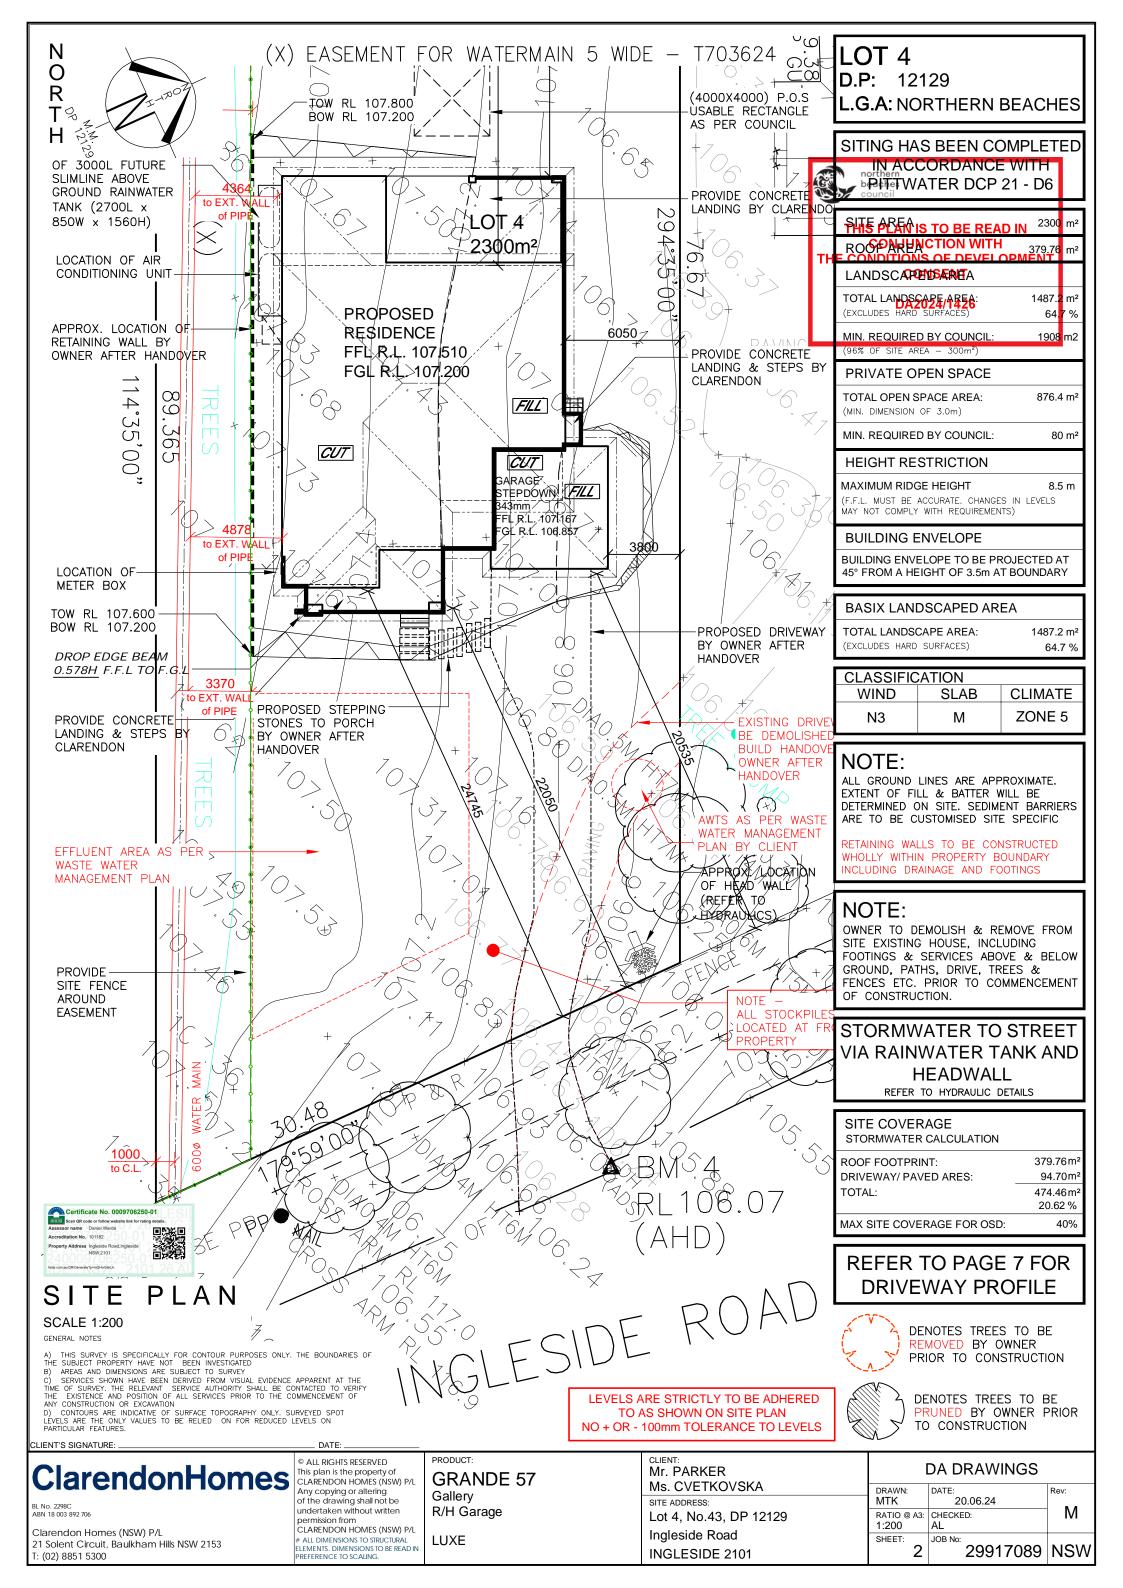

ClarendonHomes

IL No. 2298C ABN 18 003 892 706

Clarendon Homes (NSW) P/L 21 Solent Circuit, Baulkham Hills NSW 2153 T: (02) 8851 5300 © ALL RIGHTS RESERVED
This plan is the property of
CLARENDON HOMES (NSW) P/L
Any copying or altering
of the drawing shall not be
undertaken without written
permission from
CLARENDON HOMES (NSW) P/L
# ALL DIMENSIONS TO STRUCTURAL
ELEMENTS. DIMENSIONS TO BE READ IN
PREFERENCE TO SCALING.

PRODUCT:

GRANDE 57

Gallery

R/H Garage

LUXE

| CLIENT:<br>Mr. PARKER  | DA DRAWINGS |          |      |
|------------------------|-------------|----------|------|
| Ms. CVETKOVSKA         | DRAWN:      | DATE:    | Rev: |
| SITE ADDRESS:          | MTK         | 20.06.24 |      |
| Lot 4, No.43, DP 12129 | RATIO @ A3: |          | M    |
| Ingleside Road