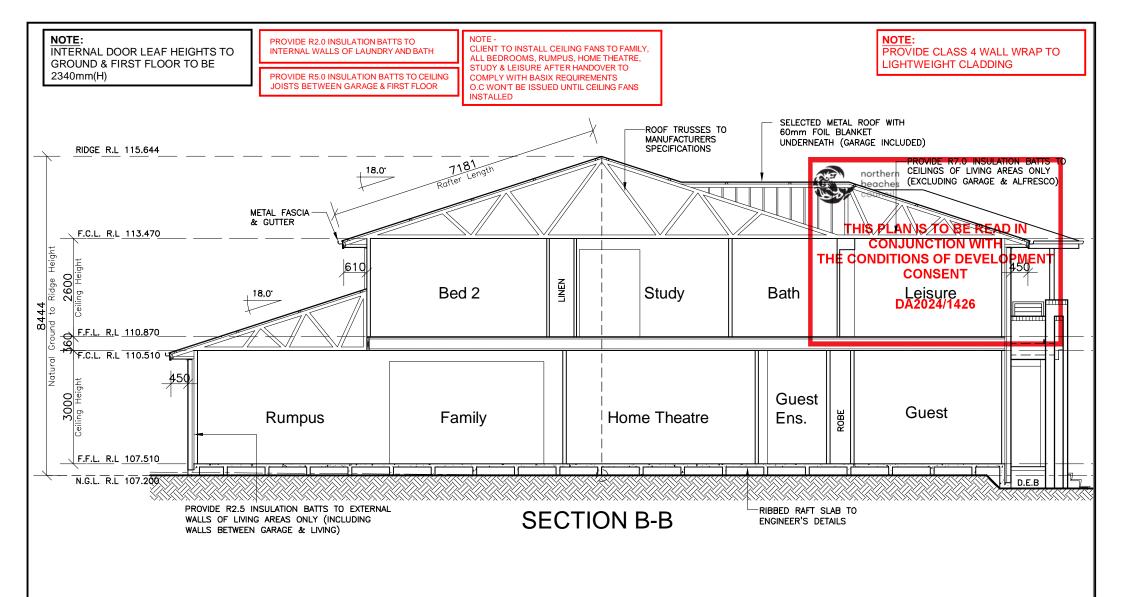

PRODUCT:

GRANDE 57

Gallery

R/H Garage

LUXE

| CLIENT:<br>Mr. PARKER  | DA DRAWINGS |          |      |
|------------------------|-------------|----------|------|
| Ms. CVETKOVSKA         | DRAWN:      | DATE:    | Rev: |
| SITE ADDRESS:          | MTK         | 20.06.24 |      |
| Lot 4, No.43, DP 12129 | RATIO @ A3: |          | M    |
| Ingleside Road         | 1:100       | AL       |      |
| •                      | SHEET:      | JOB No:  | NO   |
| INGLESIDE 2101         | 0           | 29917089 | INON |