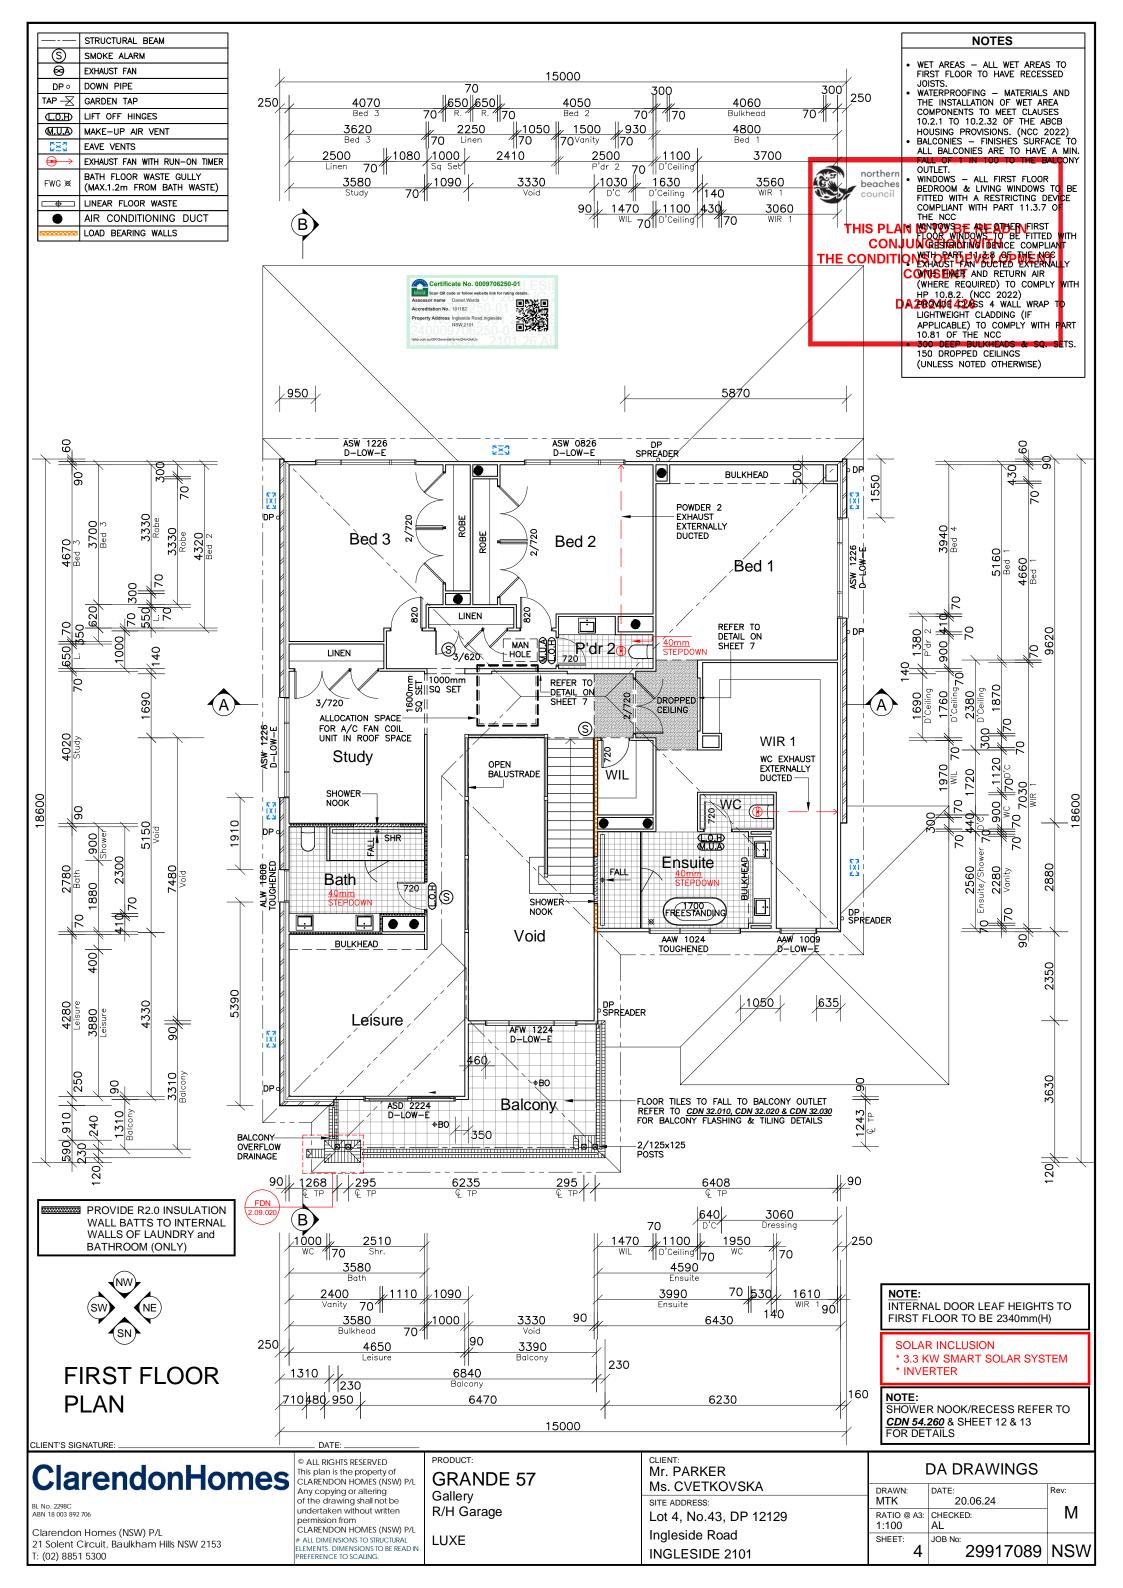

ClarendonHomes

IL No. 2298C ABN 18 003 892 706

Clarendon Homes (NSW) P/L 21 Solent Circuit, Baulkham Hills NSW 2153 T: (02) 8851 5300 © ALL RIGHTS RESERVED
This plan is the property of
CLARENDON HOMES (NSW) P/L
Any copying or altering
of the drawing shall not be
undertaken without written
permission from
CLARENDON HOMES (NSW) P/L
# ALL DIMENSIONS TO STRUCTURAL
ELEMENTS. DIMENSIONS TO BE READ IN
PREFERENCE TO SCALING.

PRODUCT:

GRANDE 57

Gallery

R/H Garage

LUXE

| CLIENT:<br>Mr. PARKER  | DA DRAWINGS |          |      |
|------------------------|-------------|----------|------|
| Ms. CVETKOVSKA         | DRAWN:      | DATE:    | Rev: |
| SITE ADDRESS:          | MTK         | 20.06.24 |      |
| Lot 4, No.43, DP 12129 | RATIO @ A3: |          | M    |
| Ingleside Road