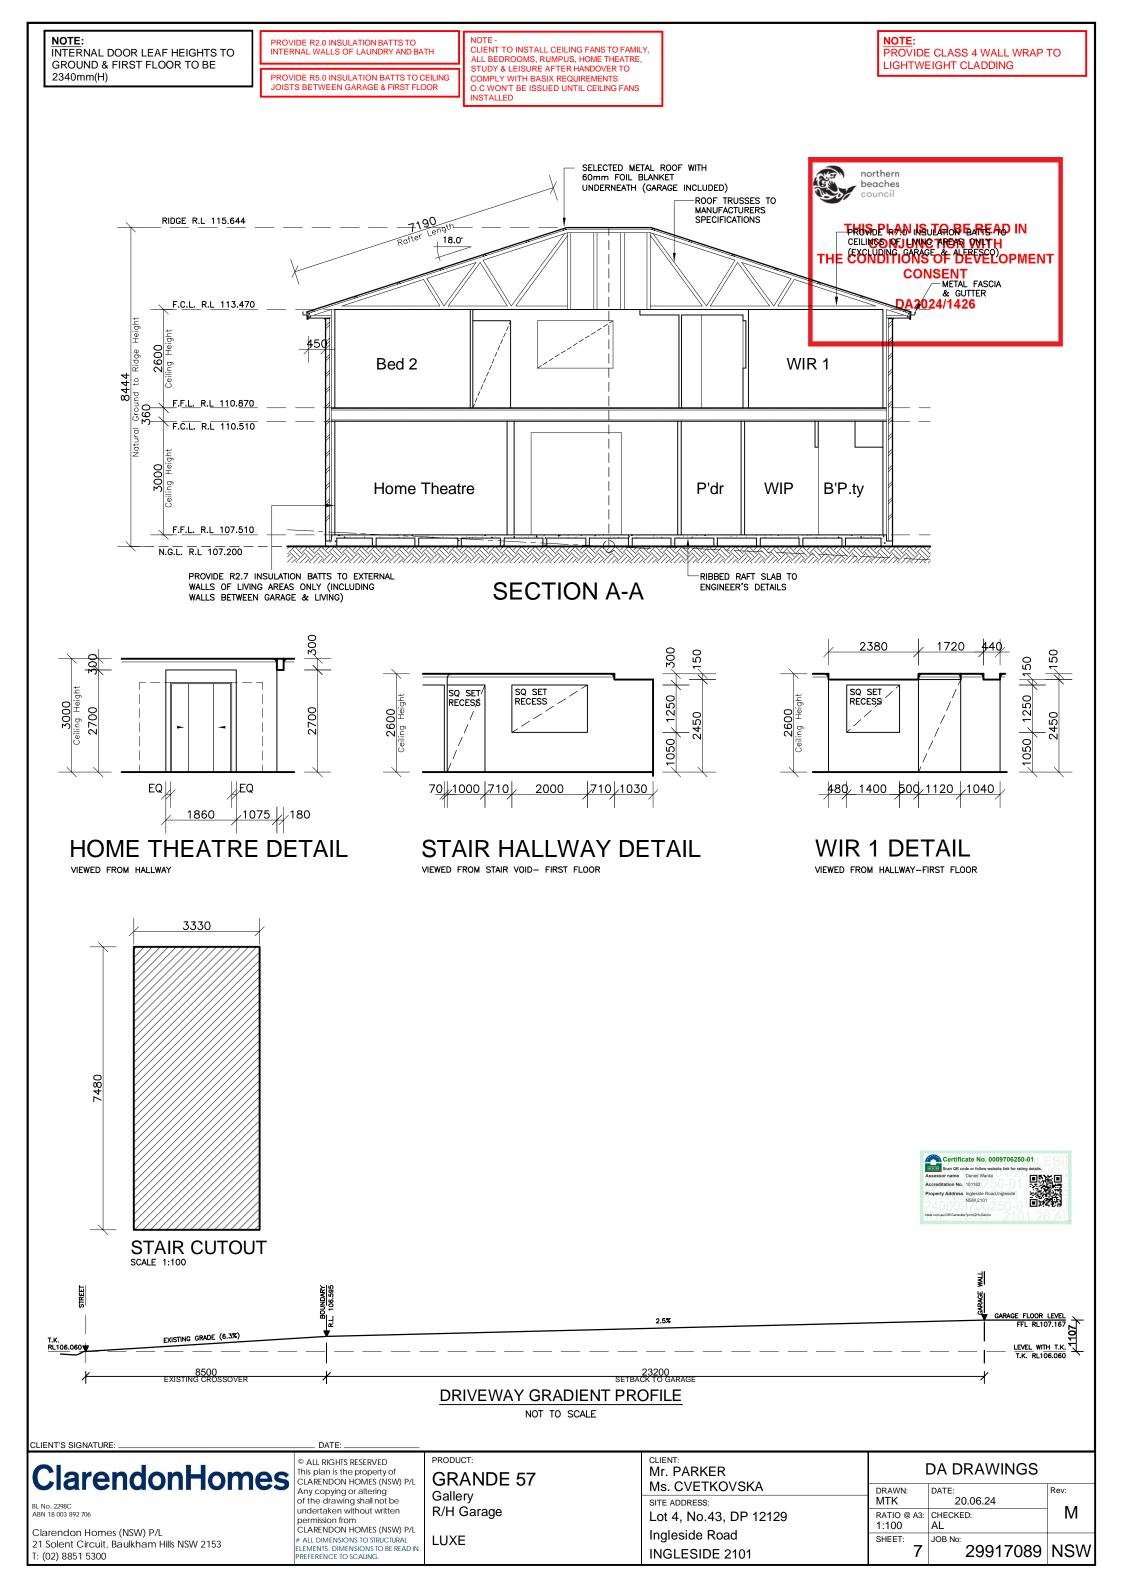

PRODUCT:

GRANDE 57

Gallery

R/H Garage

LUXE

| CLIENT:<br>Mr. PARKER  | DA DRAWINGS |          |      |
|------------------------|-------------|----------|------|
| Ms. CVETKOVSKA         | DRAWN:      | DATE:    | Rev: |
| SITE ADDRESS:          | MTK         | 20.06.24 |      |
| Lot 4, No.43, DP 12129 | RATIO @ A3: |          | M    |
| Ingleside Road         | 1:100       | AL       |      |
| •                      | SHEET:      | JOB No:  | NO   |
| INGLESIDE 2101         | 0           | 29917089 | INON |