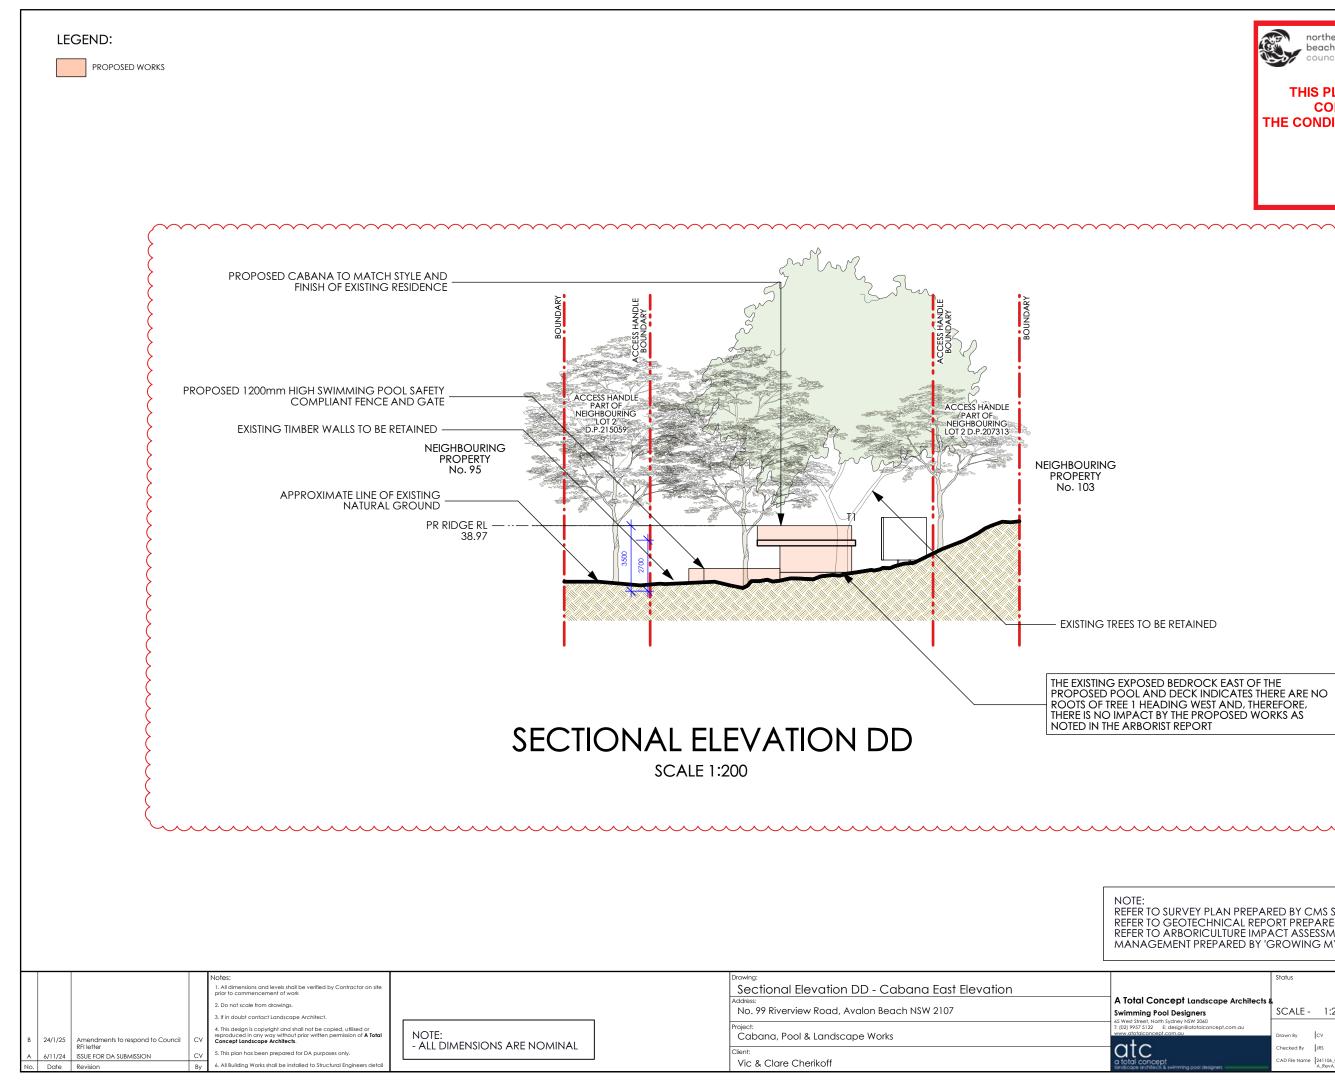

# REFER TO SURVEY PLAN PREPARED BY CMS SURVEYORS PTY LTD REFER TO GEOTECHNICAL REPORT PREPARED BY WHITE GEOTECHNICAL GROUP REFER TO ARBORICULTURE IMPACT ASSESSMENT & SITE-SPECIFC PLAN OF MANAGEMENT PREPARED BY 'GROWING MY WAY' TREE CONSULTANTS