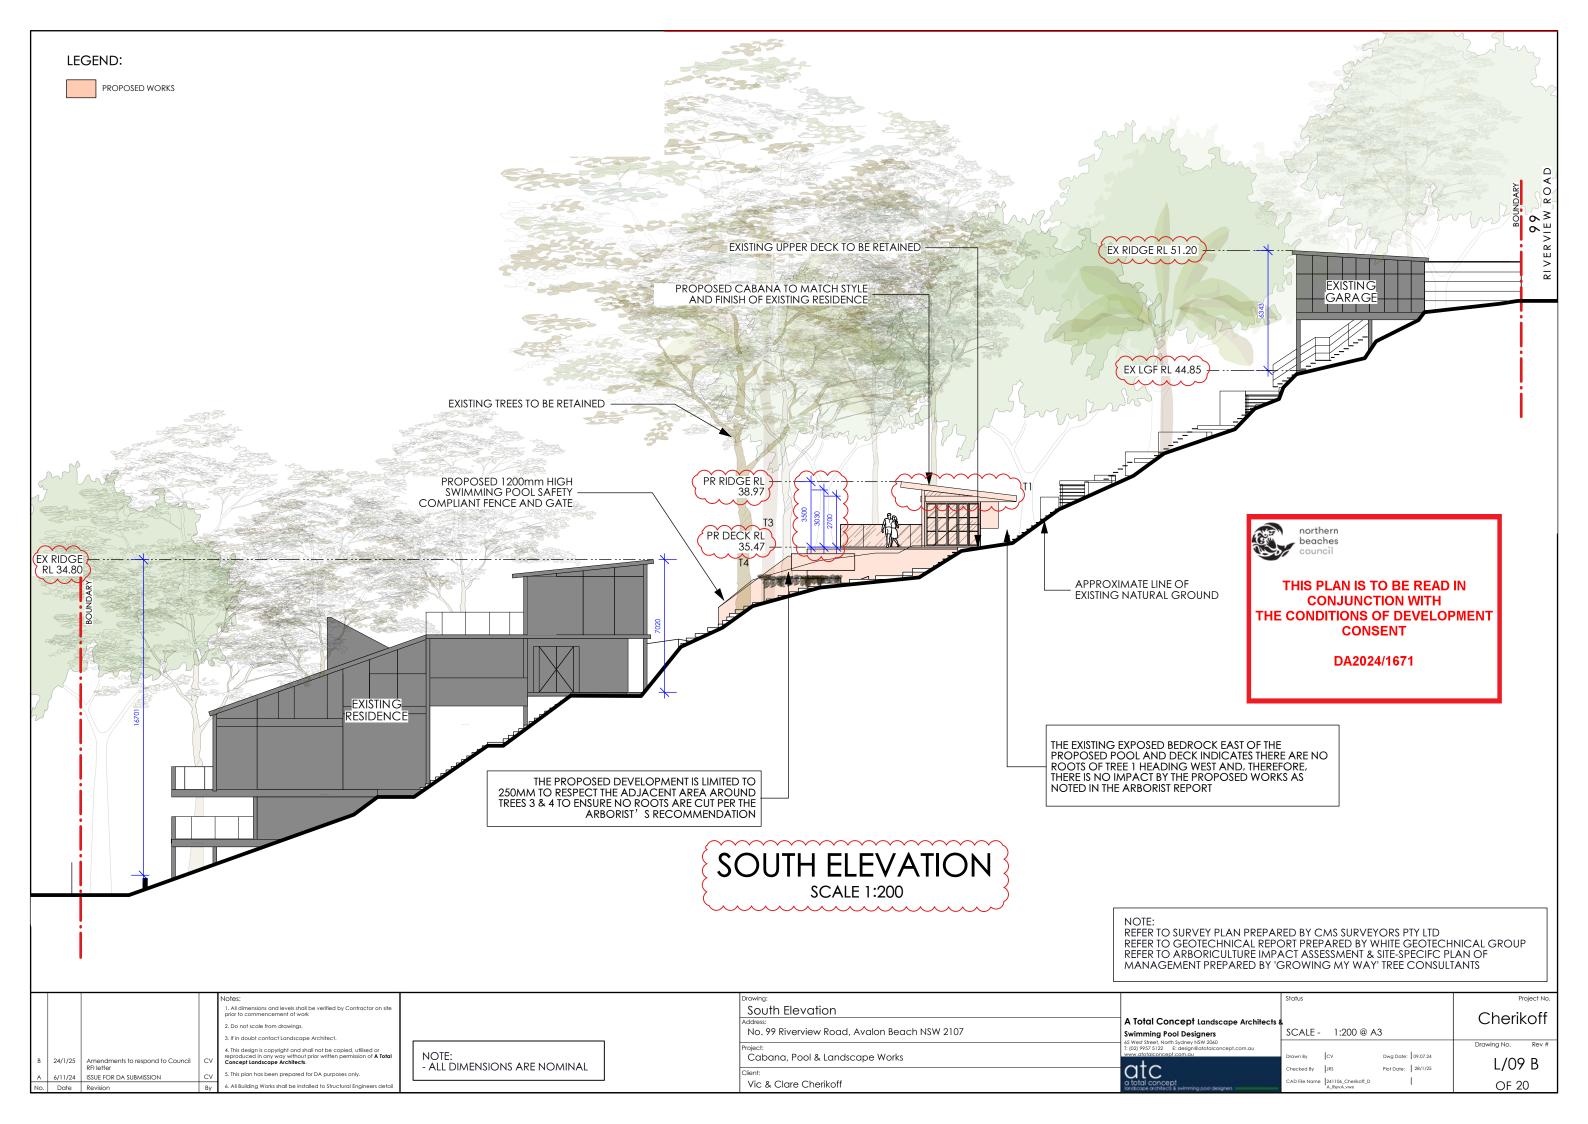

|                                 | Status             |                                  |            | Project No. |             |       |  |
|---------------------------------|--------------------|----------------------------------|------------|-------------|-------------|-------|--|
| Landscape Architects 8          |                    |                                  |            |             | Cherikoff   |       |  |
| gners                           | SCALE - 1:200 @ A3 |                                  |            |             |             |       |  |
| SW 2060<br>atotalconcept.com.au |                    |                                  |            |             | Drawing No. | Rev # |  |
|                                 | Drawn By           | CV                               | Dwg Date:  | 09.07.24    |             | 2 D   |  |
|                                 | Checked By         | JRS                              | Plot Date: | 28/1/25     | L/06        | ) D   |  |
| pool designers                  | CAD File Name      | 241106_Cherikoff_D<br>A_RevA.vwx | I          |             | OF 2        | 20    |  |