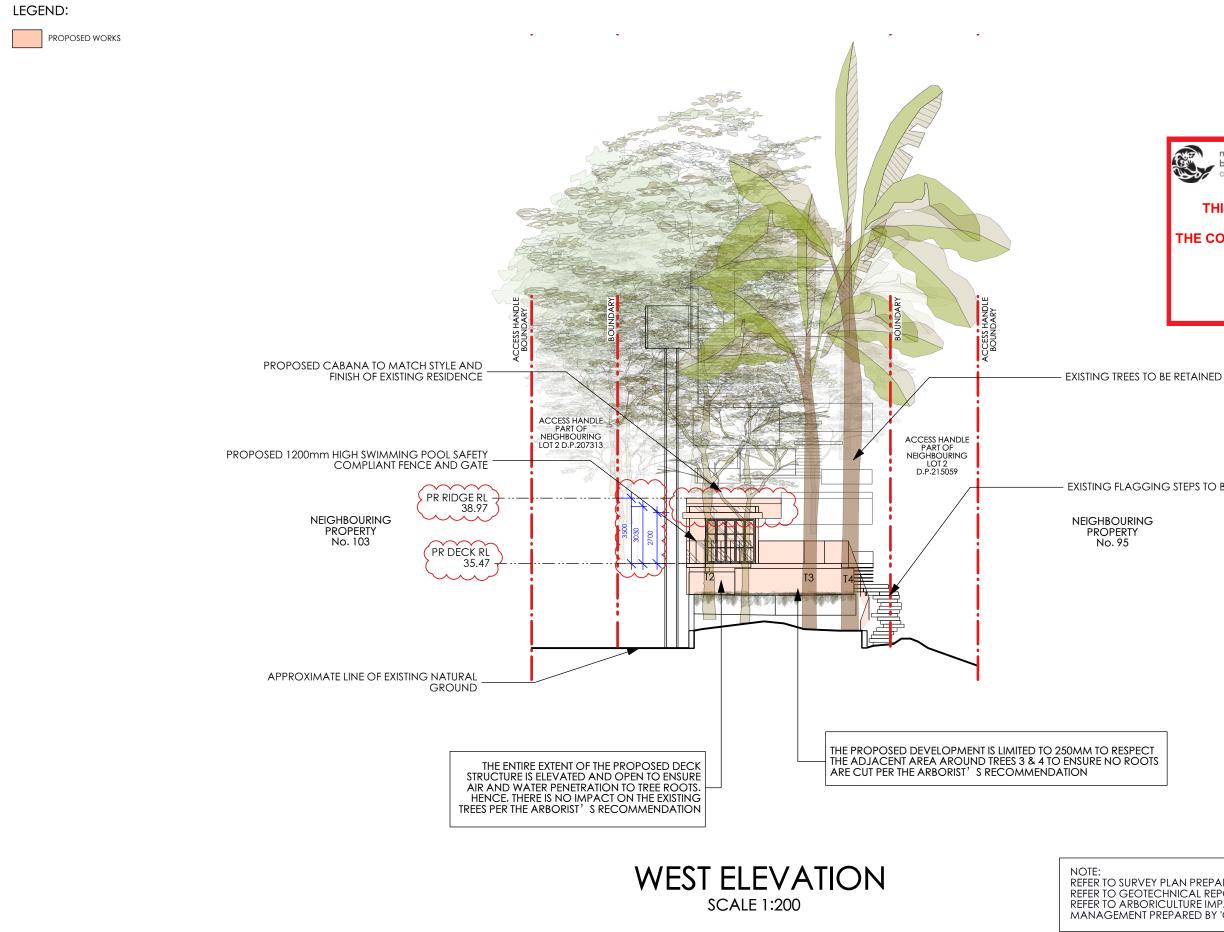

|   |                                                        |    | Notes:                                                                                                                  |                                       | Drawing:                       |                                                                                       | Status                                                                                                                     | Project No.       |
|---|--------------------------------------------------------|----|-------------------------------------------------------------------------------------------------------------------------|---------------------------------------|--------------------------------|---------------------------------------------------------------------------------------|----------------------------------------------------------------------------------------------------------------------------|-------------------|
|   |                                                        |    | <ol> <li>All dimensions and levels shall be verified by Contractor on site<br/>prior to commencement of work</li> </ol> |                                       | West Elevation                 |                                                                                       |                                                                                                                            | Cherikoff         |
|   |                                                        |    | 2. Do not scale from drawings.                                                                                          |                                       |                                | A Total Concept Landscape Architects &                                                | SCALE - 1:200 @ A3                                                                                                         | CHERKON           |
|   |                                                        |    | 3. If in doubt contact Landscape Architect.                                                                             |                                       | -                              |                                                                                       | 3CALE - 1.200 @ A3                                                                                                         |                   |
|   |                                                        |    | 4. This design is copyright and shall not be copied, utilised or                                                        |                                       | Project:                       | 5 West Street, North Sydney NSW 2060<br>(02) 9957 5122 E: design@atotalconcept.com.au |                                                                                                                            | Drawing No. Rev # |
| в | 24/1/25 Amendments to respond to Council<br>RFI letter | CV | reproduced in any way without prior written permission of A Total<br>Concept Landscape Architects.                      | NOTE:<br>- ALL DIMENSIONS ARE NOMINAL | Cabana, Pool & Lanascape Works | ntc                                                                                   | Drawn By         CV         Dwg Date:         09.07.24           Checked By         JRS         Plot Date:         28/1/25 | L/11 B            |
| A | 6/11/24 ISSUE FOR DA SUBMISSION                        | cv | 5. This plan has been prepared for DA purposes only.                                                                    |                                       |                                |                                                                                       |                                                                                                                            |                   |
|   | Date Revision                                          | By | 6. All Building Works shall be installed to Structural Engineers detail                                                 |                                       | Vic & Clare Cherikoff          | i total concept<br>indiscape architects & swimming pool designers                     | CAD File Name 241106_Cherikoff_D<br>A_RevA.vwx                                                                             | OF 20             |

EXISTING FLAGGING STEPS TO BE RETAINED

| NOTE:                                                             |
|-------------------------------------------------------------------|
| REFER TO SURVEY PLAN PREPARED BY CMS SURVEYORS PTY LTD            |
| REFER TO GEOTECHNICAL REPORT PREPARED BY WHITE GEOTECHNICAL GROUP |
| REFER TO ARBORICULTURE IMPACT ASSESSMENT & SITE-SPECIFC PLAN OF   |
| MANAGEMENT PREPARED BY 'GROWING MY WAY' TREE CONSULTANTS          |
|                                                                   |