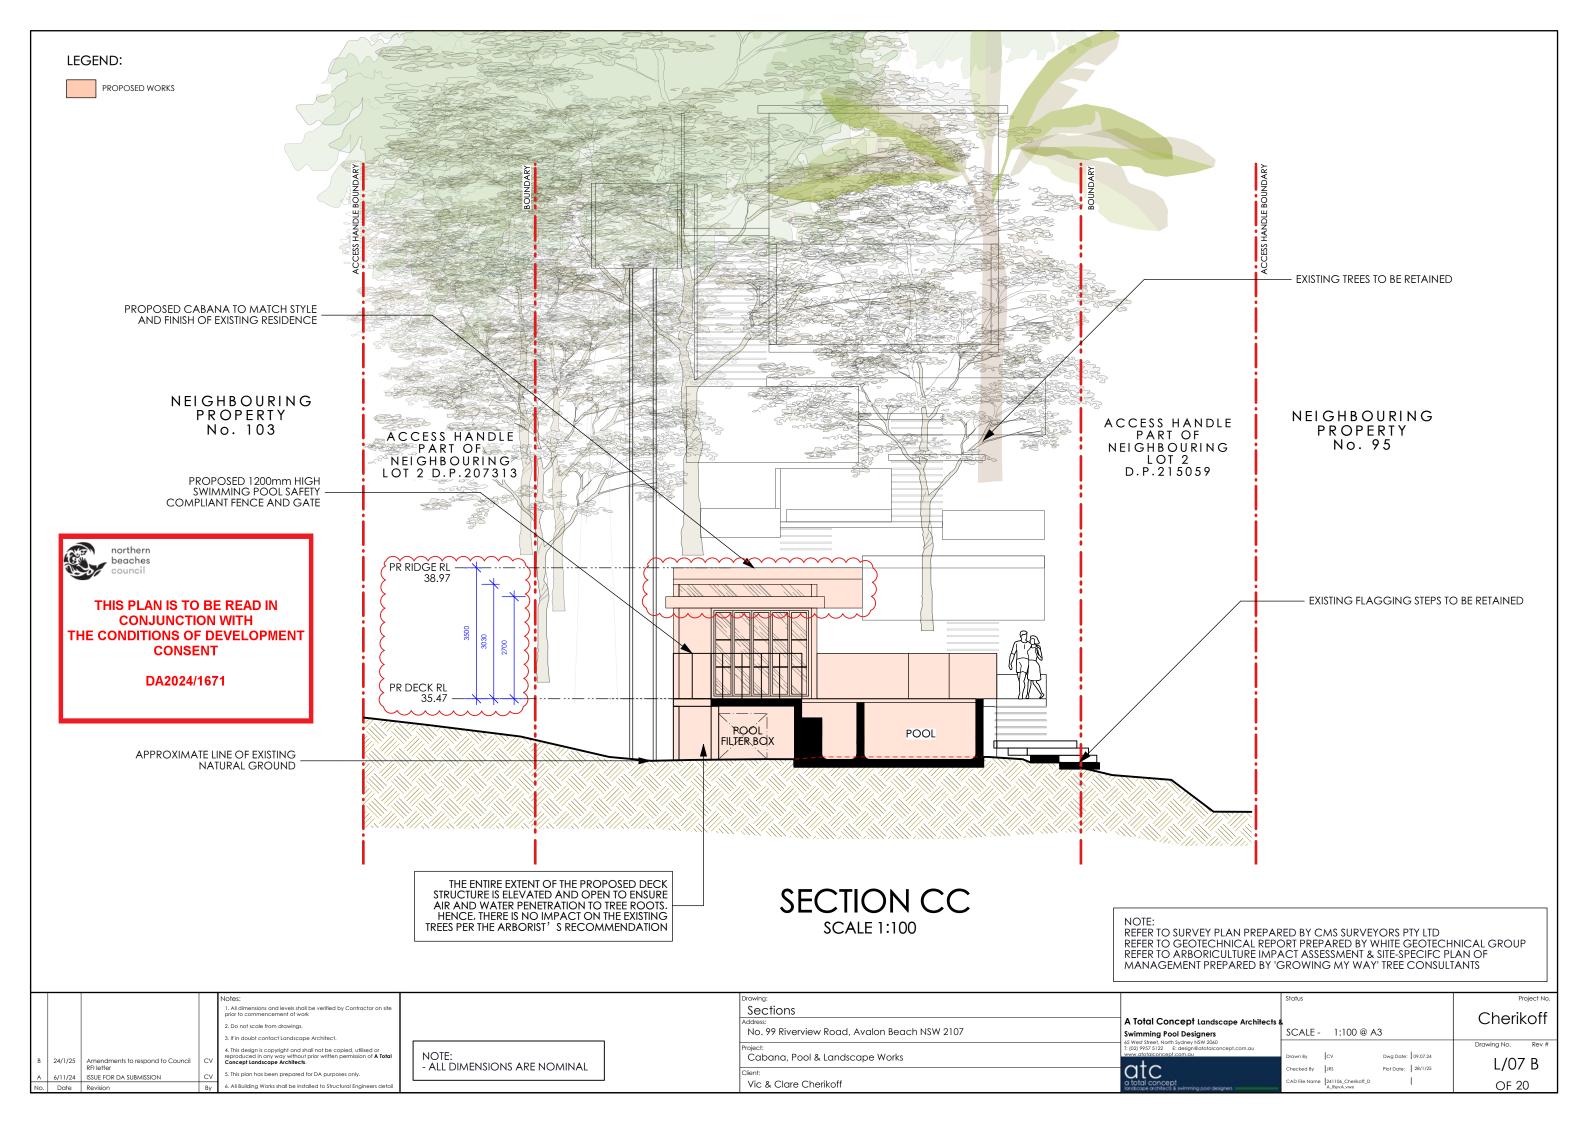

### THIS PLAN IS TO BE READ IN **CONJUNCTION WITH** THE CONDITIONS OF DEVELOPMENT CONSENT

## DA2024/1671

# REFER TO SURVEY PLAN PREPARED BY CMS SURVEYORS PTY LTD REFER TO GEOTECHNICAL REPORT PREPARED BY WHITE GEOTECHNICAL GROUP REFER TO ARBORICULTURE IMPACT ASSESSMENT & SITE-SPECIFC PLAN OF MANAGEMENT PREPARED BY 'GROWING MY WAY' TREE CONSULTANTS

EXISTING FLAGGING STEPS TO BE RETAINED

| NOTE:                                                             |
|-------------------------------------------------------------------|
| REFER TO SURVEY PLAN PREPARED BY CMS SURVEYORS PTY LTD            |
| REFER TO GEOTECHNICAL REPORT PREPARED BY WHITE GEOTECHNICAL GROUP |
| REFER TO ARBORICULTURE IMPACT ASSESSMENT & SITE-SPECIFC PLAN OF   |
| MANAGEMENT PREPARED BY 'GROWING MY WAY' TREE CONSULTANTS          |
|                                                                   |