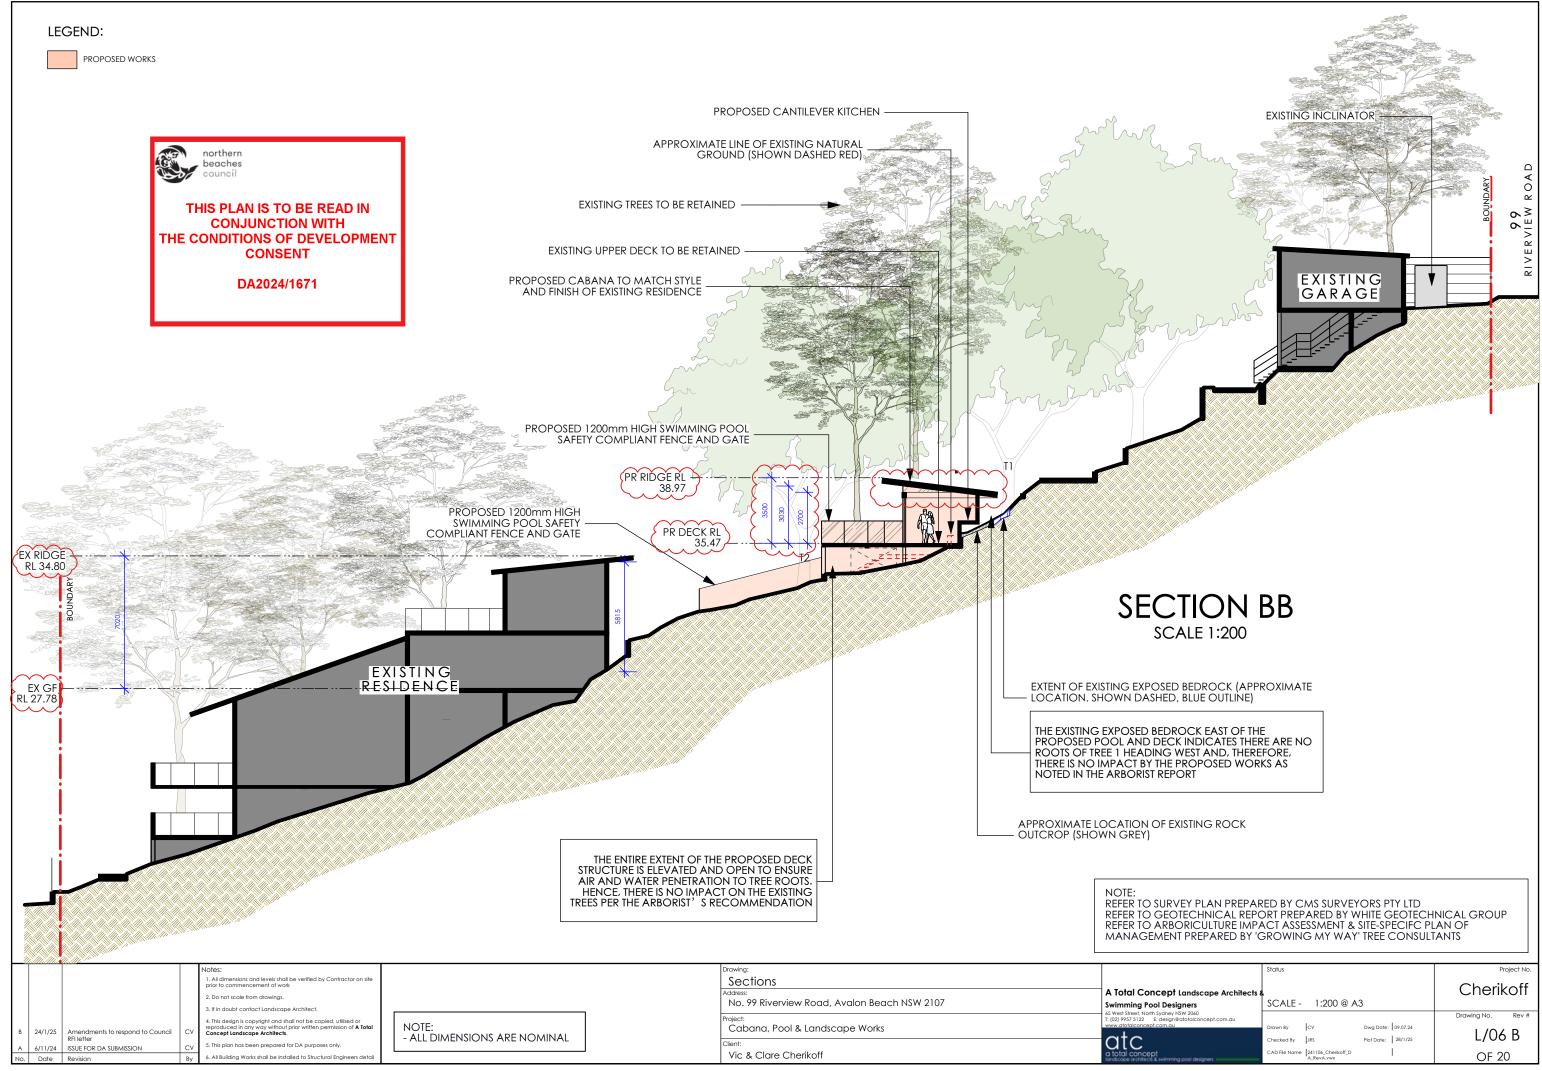

|                                 | Status             |                                  |            | Project No. |             |       |  |
|---------------------------------|--------------------|----------------------------------|------------|-------------|-------------|-------|--|
| Landscape Architects 8          |                    |                                  |            |             | Cherikoff   |       |  |
| gners                           | SCALE - 1:200 @ A3 |                                  |            |             |             |       |  |
| SW 2060<br>atotalconcept.com.au |                    |                                  |            |             | Drawing No. | Rev # |  |
|                                 | Drawn By           | CV                               | Dwg Date:  | 09.07.24    |             | 2 D   |  |
|                                 | Checked By         | JRS                              | Plot Date: | 28/1/25     | L/06        | ) D   |  |
| pool designers                  | CAD File Name      | 241106_Cherikoff_D<br>A_RevA.vwx | I          |             | OF 2        | 20    |  |

### THIS PLAN IS TO BE READ IN **CONJUNCTION WITH** THE CONDITIONS OF DEVELOPMENT CONSENT

## DA2024/1671

# REFER TO SURVEY PLAN PREPARED BY CMS SURVEYORS PTY LTD REFER TO GEOTECHNICAL REPORT PREPARED BY WHITE GEOTECHNICAL GROUP REFER TO ARBORICULTURE IMPACT ASSESSMENT & SITE-SPECIFC PLAN OF MANAGEMENT PREPARED BY 'GROWING MY WAY' TREE CONSULTANTS