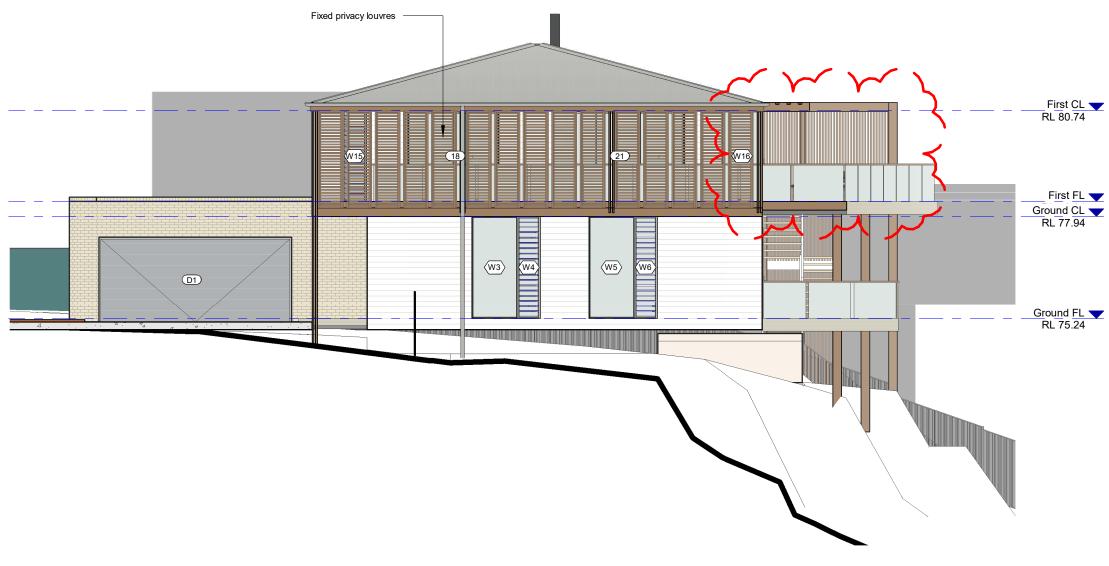

1 North Elevation
1:100

2 South Elevation
1:100

B DA RFI SUBMISSION
A DA SUBMISSION
Boy Description

03.12.24 16.06.24 Date

Clifftop House 72 Frenchs Forest Road Seaforth NSW Oliver Cooney & Nadine Blayney

Development Application

Elevations

**East Elevation** 1:100

B DA RFI SUBMISSION A DA SUBMISSION

03.12.24

16.06.24

Date

THIS PLAN IS TO BE READ IN CONJUNCTION WITH THE CONDITIONS OF DEVELOPMENT CONSENT