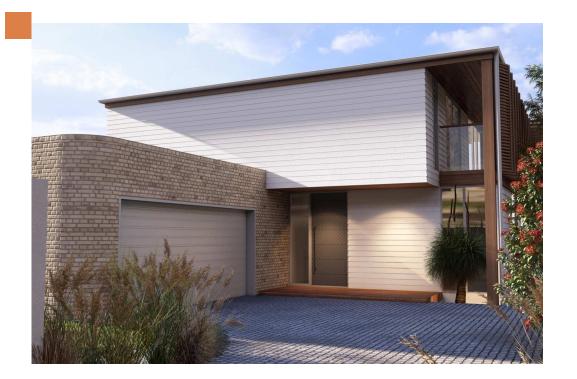

DA2024/0908

James Hardie Scyon Linea 180mm in Dulux 'Vivid White'

Shale Grey Window and Door Frames, Gutters and Downpipes

Eco Outdoor Jebel Cobblestone Driveway

Shiplap White Ceiling

B DA RFI SUBMISSION A DA SUBMISSION