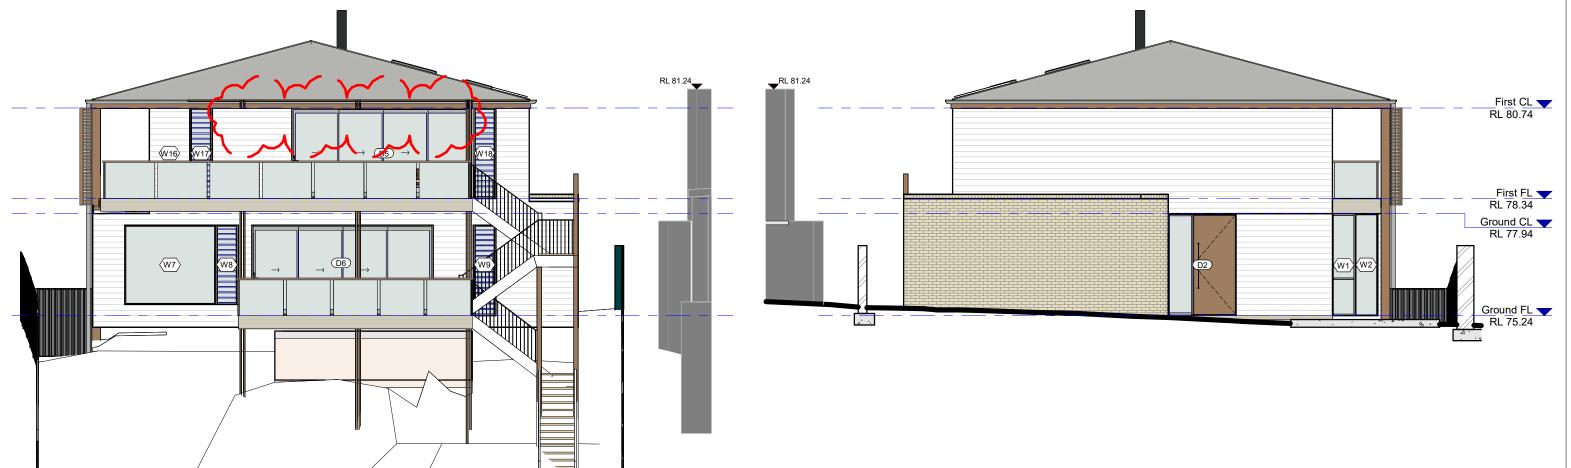

1 North Elevation
1:100

2 South Elevation
1:100

B DA RFI SUBMISSION
A DA SUBMISSION
Boy Description

03.12.24 16.06.24 Date

Clifftop House 72 Frenchs Forest Road Seaforth NSW Oliver Cooney & Nadine Blayney

Development Application

Elevations

**East Elevation** 1:100

B DA RFI SUBMISSION A DA SUBMISSION

03.12.24

16.06.24

Date

THIS PLAN IS TO BE READ IN CONJUNCTION WITH THE CONDITIONS OF DEVELOPMENT CONSENT