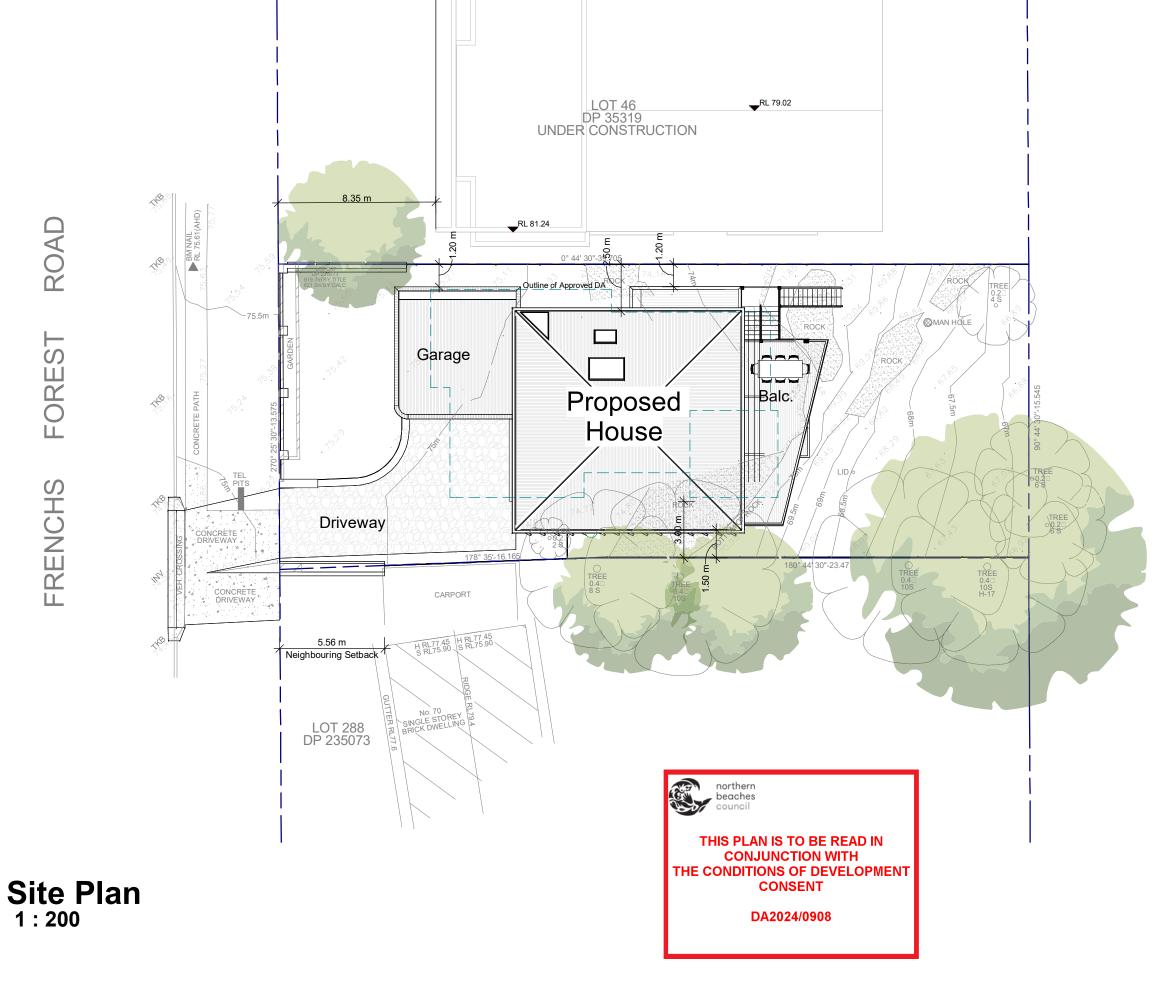

B DA RFI SUBMISSION
A DA SUBMISSION
Rev Description

Clifftop House
72 Frenchs Forest Road Seaforth NSW
Oliver Cooney & Nadine Blayney

Development Application Site Plan

30,22

8 8 8 4

125 125 125 125 125 125 125