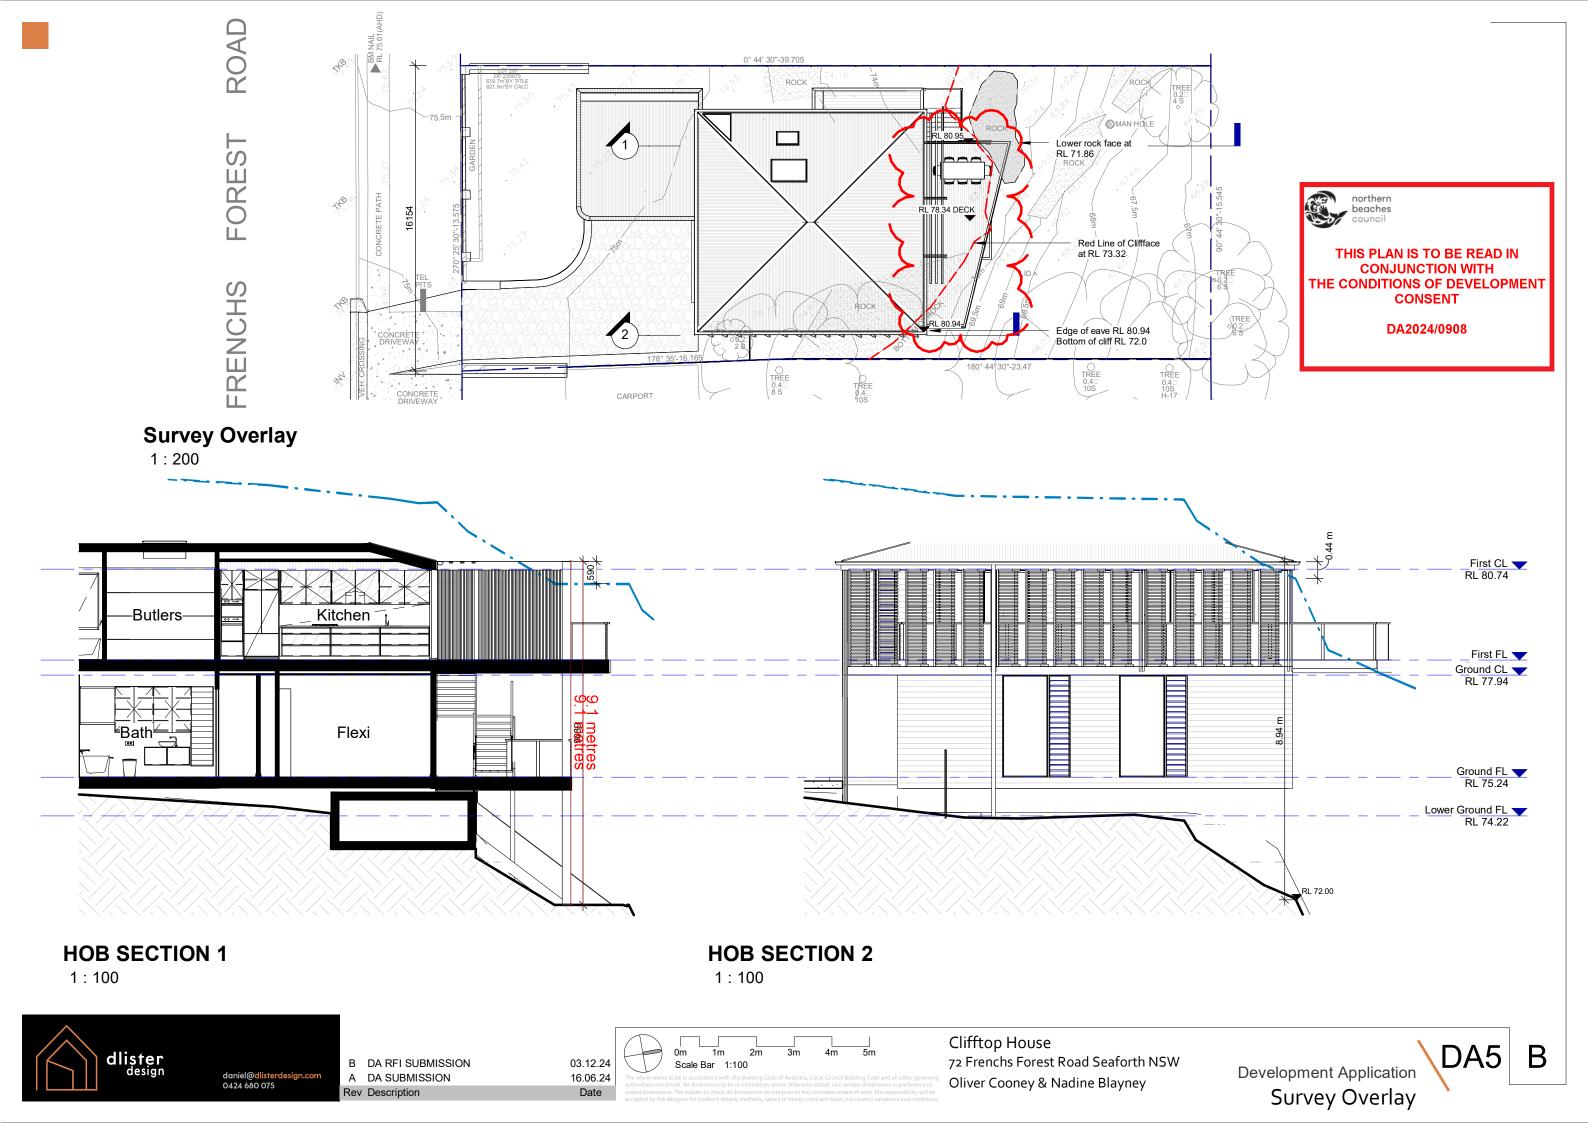

**East Elevation** 1:100



B DA RFI SUBMISSION A DA SUBMISSION

03.12.24

16.06.24

Date



















THIS PLAN IS TO BE READ IN CONJUNCTION WITH THE CONDITIONS OF DEVELOPMENT CONSENT

DA2024/0908











James Hardie Scyon Linea 180mm in Dulux 'Vivid White'



Shale Grey Window and Door Frames, Gutters and Downpipes



Eco Outdoor Jebel Cobblestone Driveway



Shiplap White Ceiling



B DA RFI SUBMISSION A DA SUBMISSION

03.12.24 16.06.24 Date



Scale Bar 1:100

Clifftop House 72 Frenchs Forest Road Seaforth NSW Oliver Cooney & Nadine Blayney





| Α   | Section |
|-----|---------|
| A20 | 1 : 100 |



B DA RFI SUBMISSION 03.12.24 16.06.24 A DA SUBMISSION Date



Clifftop House 72 Frenchs Forest Road Seaforth NSW Oliver Cooney & Nadine Blayney

**Development Application**