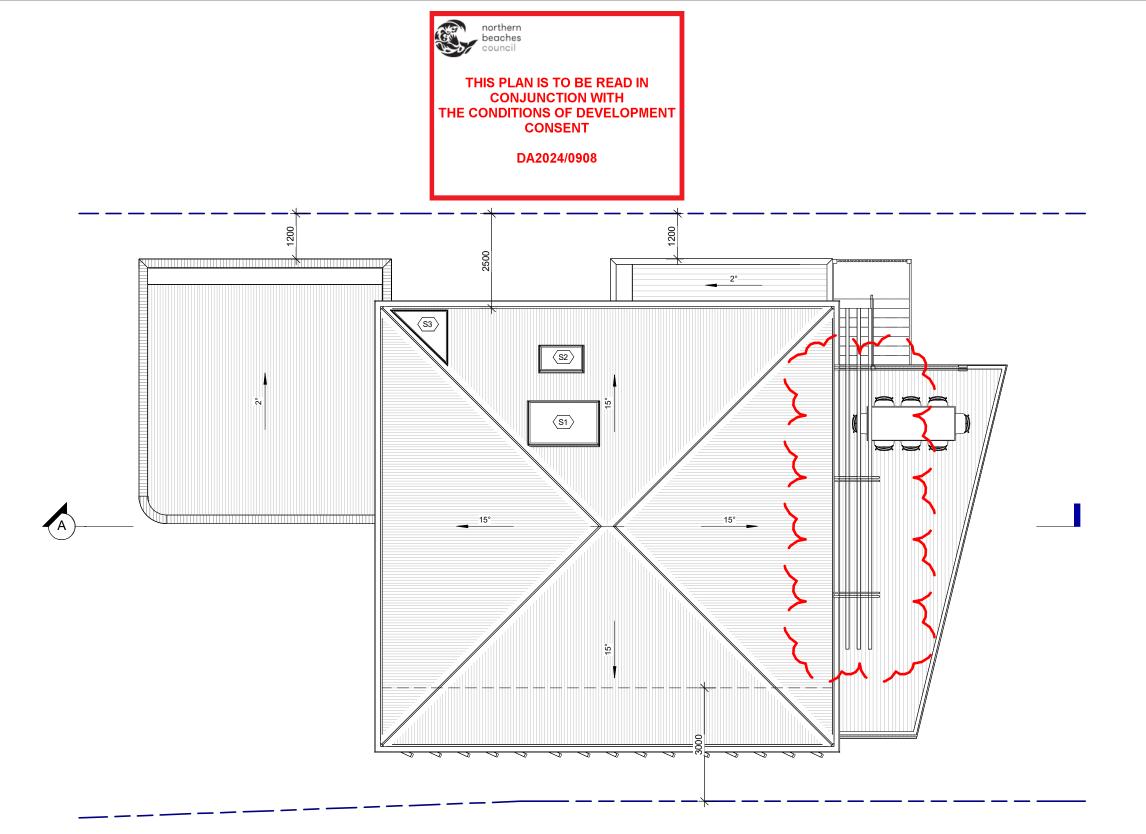

11662

B DA RFI SUBMISSION A DA SUBMISSION

4633

Roof Plan
1:100

B DA RFI SUBMISSION
A DA SUBMISSION
Rev Description

Clifftop House 72 Frenchs Forest Road Seaforth NSW Oliver Cooney & Nadine Blayney

Development Application Roof Plan