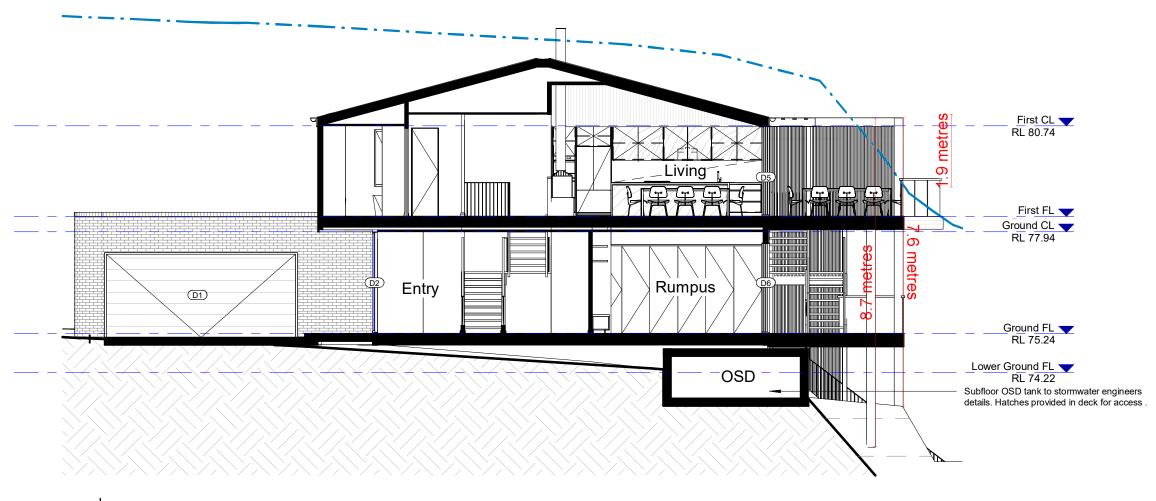

03.12.24 16.06.24 Date

Scale Bar 1:100

Clifftop House 72 Frenchs Forest Road Seaforth NSW Oliver Cooney & Nadine Blayney

| Α   | Section |
|-----|---------|
| A20 | 1 : 100 |

B DA RFI SUBMISSION 03.12.24 16.06.24 A DA SUBMISSION Date

Clifftop House 72 Frenchs Forest Road Seaforth NSW Oliver Cooney & Nadine Blayney

**Development Application** 