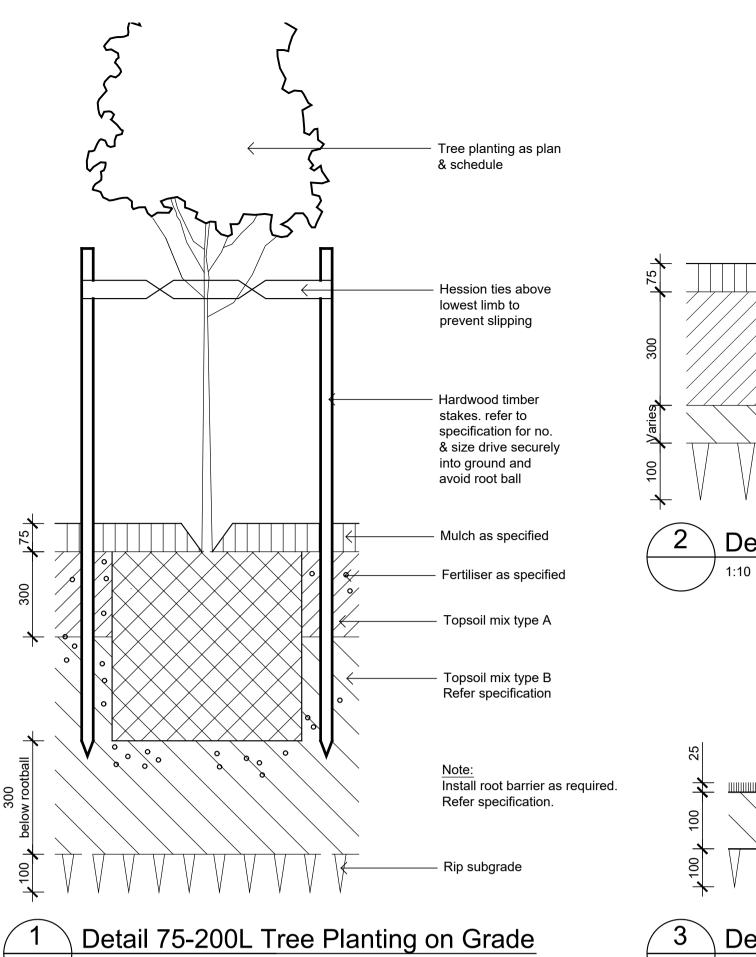

## LANDSCAPE SPECIFICATION NOTES

1:10

Hardwood timber edge as specified 25mm x 100mm in long lengths

Hardwood timber stakes 50 x 50 x 400mm @ min 1200mm centres and recessed 15mm below FSL or timber edge

Refer plans for adjacent surfaces.

| CODE                                                                  | BOTANIC NAME                                                                                                                                                                                                                                                                                       | COMMON NAME                                                                                                                                                                                           | MATURE<br>SIZE (H x W)<br>(m)                                                                     | PROPOSED<br>POT SIZE                                                                   |
|-----------------------------------------------------------------------|----------------------------------------------------------------------------------------------------------------------------------------------------------------------------------------------------------------------------------------------------------------------------------------------------|-------------------------------------------------------------------------------------------------------------------------------------------------------------------------------------------------------|---------------------------------------------------------------------------------------------------|----------------------------------------------------------------------------------------|
| NGS                                                                   | Nandina 'Gulf Stream'                                                                                                                                                                                                                                                                              | Nandina                                                                                                                                                                                               | 0.7                                                                                               | 300mm                                                                                  |
| PX                                                                    | Philodendron 'Xanadu'                                                                                                                                                                                                                                                                              | Xanadu                                                                                                                                                                                                | 1 x 1                                                                                             | 300mm                                                                                  |
| PRR                                                                   | Photinia x fraseri 'Red Robin'                                                                                                                                                                                                                                                                     | Photinia Red Robin                                                                                                                                                                                    | 3x2                                                                                               | 300mm                                                                                  |
| PGP                                                                   | Pittosporum 'Green Pillar'                                                                                                                                                                                                                                                                         | Green Pillar                                                                                                                                                                                          | 3 x 3                                                                                             | 300mm                                                                                  |
| PMM                                                                   | Pittosporum tobira 'Miss Muffet'                                                                                                                                                                                                                                                                   | Dwarf Pittosporum                                                                                                                                                                                     | 1 x 1                                                                                             | 300mm                                                                                  |
| ROP                                                                   | Rhaphiolepis 'Oriental Pearl'                                                                                                                                                                                                                                                                      | Oriental Pearl                                                                                                                                                                                        | 1 x 1                                                                                             | 300mm                                                                                  |
| SaS                                                                   | Syzygium australe 'Select'                                                                                                                                                                                                                                                                         | Lilly Pilly                                                                                                                                                                                           | 3x2                                                                                               | 300mm                                                                                  |
| SaTT                                                                  | Syzygium australe 'Tiny Trev'                                                                                                                                                                                                                                                                      | Dwarf Lilly Pilly                                                                                                                                                                                     | 0.7                                                                                               | 300mm                                                                                  |
| SC                                                                    | Syzygium 'Cascade'                                                                                                                                                                                                                                                                                 | Weeping 'Cascade' Lilly Pill                                                                                                                                                                          |                                                                                                   | 300mm                                                                                  |
| TJ                                                                    | Tibouchina 'Jules'                                                                                                                                                                                                                                                                                 | Glory Bush                                                                                                                                                                                            | 1m                                                                                                | 300mm                                                                                  |
| VE                                                                    | Viburnum 'Emerald Lustre'                                                                                                                                                                                                                                                                          | Emerald Lustre                                                                                                                                                                                        | 4 x 4                                                                                             | 300mm                                                                                  |
| WWG                                                                   | Westringia 'Wynyabbie Gem'                                                                                                                                                                                                                                                                         | Wynyabbie Rosemary                                                                                                                                                                                    | 1                                                                                                 | 300mm                                                                                  |
| ACCENT                                                                | PLANTS                                                                                                                                                                                                                                                                                             |                                                                                                                                                                                                       |                                                                                                   |                                                                                        |
| Aim                                                                   | Alcantarea imperialis                                                                                                                                                                                                                                                                              |                                                                                                                                                                                                       | 1.5 x 1.5                                                                                         | 300mm                                                                                  |
| Alc                                                                   | Alpinia caerulea                                                                                                                                                                                                                                                                                   | Native Ginger                                                                                                                                                                                         | 2                                                                                                 | 300mm                                                                                  |
| Ael                                                                   | Aspidistra elatior                                                                                                                                                                                                                                                                                 | Cast Iron Plans                                                                                                                                                                                       | 1                                                                                                 | 300mm                                                                                  |
| CBS                                                                   | Cordyline 'Burgundy Spire'                                                                                                                                                                                                                                                                         |                                                                                                                                                                                                       | 1 x 1                                                                                             | 300mm                                                                                  |
| Cs                                                                    | Cordyline stricta                                                                                                                                                                                                                                                                                  | Cordyline                                                                                                                                                                                             | 3                                                                                                 | 300mm                                                                                  |
| Ср                                                                    | Crinum pendunculatum                                                                                                                                                                                                                                                                               | Swamp Lily                                                                                                                                                                                            | 600mm                                                                                             | 300mm                                                                                  |
| De                                                                    | Doryanthes excelsa                                                                                                                                                                                                                                                                                 | Gymea Lily                                                                                                                                                                                            | 3                                                                                                 | 300mm                                                                                  |
| Px                                                                    | Philodendron 'Xanadu'                                                                                                                                                                                                                                                                              |                                                                                                                                                                                                       | 1 x 0.8                                                                                           | 300mm                                                                                  |
| PBB                                                                   | Phormium 'Bronze Baby'                                                                                                                                                                                                                                                                             | Bronze NZ Flax                                                                                                                                                                                        | 0.7                                                                                               | 300mm                                                                                  |
| PYW                                                                   | Phormium 'Yellow Wave'                                                                                                                                                                                                                                                                             | Yellow Wave NZ Flax                                                                                                                                                                                   | 1                                                                                                 | 300mm                                                                                  |
| Rhu                                                                   | Raphis humilis                                                                                                                                                                                                                                                                                     |                                                                                                                                                                                                       |                                                                                                   | 300mm                                                                                  |
| Re                                                                    | Rhapis excelsa                                                                                                                                                                                                                                                                                     |                                                                                                                                                                                                       | 1.5 x 1                                                                                           | 300mm                                                                                  |
| Sre                                                                   | Strelitzia reginae                                                                                                                                                                                                                                                                                 | Bird Of Paradise                                                                                                                                                                                      | 1.2                                                                                               | 300mm                                                                                  |
| Sju                                                                   | Strelitzia juncea                                                                                                                                                                                                                                                                                  | Narrow Leaved Bird Of Para                                                                                                                                                                            | 1.2                                                                                               | 300mm                                                                                  |
|                                                                       |                                                                                                                                                                                                                                                                                                    |                                                                                                                                                                                                       |                                                                                                   |                                                                                        |
|                                                                       | SES / GROUNDCOVERS / CLIMBERS                                                                                                                                                                                                                                                                      |                                                                                                                                                                                                       |                                                                                                   |                                                                                        |
| Ao                                                                    | Agapanthus orientalis                                                                                                                                                                                                                                                                              | Agapanthus                                                                                                                                                                                            |                                                                                                   | 140mm                                                                                  |
| Aau                                                                   | Asplenium australasicum                                                                                                                                                                                                                                                                            | Bird's Nest Fern                                                                                                                                                                                      | 1                                                                                                 | 140mm                                                                                  |
| Cg                                                                    | Carpobrotus glaucascens                                                                                                                                                                                                                                                                            | Pig Face                                                                                                                                                                                              | 0.2                                                                                               | 140mm                                                                                  |
| Cm                                                                    | Clivea miniata                                                                                                                                                                                                                                                                                     | Kaffir Lily                                                                                                                                                                                           | 0.45                                                                                              | 140mm                                                                                  |
| DB                                                                    | Dianella 'Breeze'                                                                                                                                                                                                                                                                                  | Breeze Flax Lily                                                                                                                                                                                      | 0.7                                                                                               | 140mm                                                                                  |
| Dg                                                                    | Dietes grandiflora                                                                                                                                                                                                                                                                                 | Wild Iris                                                                                                                                                                                             | 0.7                                                                                               | 140mm                                                                                  |
| Gs                                                                    | Gazania sp.                                                                                                                                                                                                                                                                                        | Gazania                                                                                                                                                                                               | 0.2                                                                                               | 140mm                                                                                  |
| Gh                                                                    | Gazania x hybrida                                                                                                                                                                                                                                                                                  | Gazania                                                                                                                                                                                               | 0.2                                                                                               | 140mm                                                                                  |
|                                                                       | Grevillea poorinda 'Royal Mantle'                                                                                                                                                                                                                                                                  | Prostrate Grevillea                                                                                                                                                                                   | 200mm                                                                                             | 140mm                                                                                  |
| GpRM                                                                  |                                                                                                                                                                                                                                                                                                    | Coldon Cuinco Vino                                                                                                                                                                                    | 0.3 x 2.5                                                                                         | 140mm                                                                                  |
| GpRM<br>Hs                                                            | Hardenbergia 'Meema'                                                                                                                                                                                                                                                                               | Golden Guinea Vine                                                                                                                                                                                    |                                                                                                   | 140mm                                                                                  |
| GpRM<br>Hs<br>Hsc                                                     | Hibbertia scandens                                                                                                                                                                                                                                                                                 | Knobby Club Rush                                                                                                                                                                                      | 1 x 1.5                                                                                           |                                                                                        |
| GpRM<br>Hs<br>Hsc<br>Jpo                                              | Hibbertia scandens<br>Jasminum polyanthum                                                                                                                                                                                                                                                          | Knobby Club Rush<br>Pink Jasmine                                                                                                                                                                      | to 3m                                                                                             | 140mm                                                                                  |
| GpRM<br>Hs<br>Hsc                                                     | Hibbertia scandens<br>Jasminum polyanthum<br>Liriope muscari 'Just Right'                                                                                                                                                                                                                          | Knobby Club Rush<br>Pink Jasmine<br>Turf Lily                                                                                                                                                         | to 3m<br>0.5                                                                                      | 140mm<br>140mm                                                                         |
| GpRM<br>Hs<br>Hsc<br>Jpo<br>LJR<br>U                                  | Hibbertia scandens<br>Jasminum polyanthum<br>Liriope muscari 'Just Right'<br>Lomandra longifolia                                                                                                                                                                                                   | Knobby Club Rush<br>Pink Jasmine<br>Turf Lily<br>Mat Rush                                                                                                                                             | to 3m<br>0.5<br>1.5                                                                               | 140mm<br>140mm<br>140mm                                                                |
| GpRM<br>Hs<br>Hsc<br>Jpo<br>LJR<br>LJ<br>LT                           | Hibbertia scandens<br>Jasminum polyanthum<br>Liriope muscari 'Just Right'<br>Lomandra longifolia<br>Lomandra longifolia 'Tanika'                                                                                                                                                                   | Knobby Club Rush<br>Pink Jasmine<br>Turf Lily<br>Mat Rush<br>Tanika Mat Rush                                                                                                                          | to 3m<br>0.5<br>1.5<br>0.6 x 0.65                                                                 | 140mm<br>140mm<br>140mm<br>140mm                                                       |
| GpRM<br>Hs<br>Hsc<br>Jpo<br>LJR<br>LJR<br>LT<br>MY                    | Hibbertia scandens<br>Jasminum polyanthum<br>Liriope muscari 'Just Right'<br>Lomandra longifolia<br>Lomandra longifolia 'Tanika'<br>Myoporum 'Yareena'                                                                                                                                             | Knobby Club Rush<br>Pink Jasmine<br>Turf Lily<br>Mat Rush<br>Tanika Mat Rush<br>Native Violet                                                                                                         | to 3m<br>0.5<br>1.5<br>0.6 x 0.65<br>0.15 x 1                                                     | 140mm<br>140mm<br>140mm<br>140mm<br>140mm                                              |
| GpRM<br>Hs<br>Jpo<br>LJR<br>U<br>LT<br>MY<br>Ppa                      | Hibbertia scandens<br>Jasminum polyanthum<br>Liriope muscari 'Just Right'<br>Lomandra longifolia<br>Lomandra longifolia 'Tanika'<br>Myoporum 'Yareena'<br>Pandorea pandorana                                                                                                                       | Knobby Club Rush<br>Pink Jasmine<br>Turf Lily<br>Mat Rush<br>Tanika Mat Rush<br>Native Violet<br>Wonga Wonga Vine                                                                                     | to 3m<br>0.5<br>1.5<br>0.6 x 0.65<br>0.15 x 1<br>to 6m                                            | 140mm<br>140mm<br>140mm<br>140mm<br>140mm<br>140mm                                     |
| GpRM<br>Hs<br>Hsc<br>Jpo<br>LJR<br>U<br>LT<br>MY<br>Ppa<br>PaPL       | Hibbertia scandens<br>Jasminum polyanthum<br>Liriope muscari 'Just Right'<br>Lomandra longifolia<br>Lomandra longifolia 'Tanika'<br>Myoporum 'Yareena'<br>Pandorea pandorana<br>Pennisetum alpecuroides 'Purple Lea'                                                                               | Knobby Club Rush<br>Pink Jasmine<br>Turf Lily<br>Mat Rush<br>Tanika Mat Rush<br>Native Violet<br>Wonga Wonga Vine<br>Purple Lea Swamp Foxtail                                                         | to 3m<br>0.5<br>1.5<br>0.6 x 0.65<br>0.15 x 1<br>to 6m<br>0.9 x 0.9                               | 140mm<br>140mm<br>140mm<br>140mm<br>140mm<br>140mm<br>140mm                            |
| GpRM<br>Hs<br>Jpo<br>LJR<br>U<br>LT<br>MY<br>Ppa<br>PaPL<br>Pl        | Hibbertia scandens<br>Jasminum polyanthum<br>Liriope muscari 'Just Right'<br>Lomandra longifolia<br>Lomandra longifolia 'Tanika'<br>Myoporum 'Yareena'<br>Pandorea pandorana<br>Pennisetum alpecuroides 'Purple Lea'<br>Poa labillardieri                                                          | Knobby Club Rush<br>Pink Jasmine<br>Turf Lily<br>Mat Rush<br>Tanika Mat Rush<br>Native Violet<br>Wonga Wonga Vine<br>Purple Lea Swamp Foxtail<br>Tussock Grass                                        | to 3m<br>0.5<br>1.5<br>0.6 x 0.65<br>0.15 x 1<br>to 6m<br>0.9 x 0.9<br>0.8 x 0.5m                 | 140mm<br>140mm<br>140mm<br>140mm<br>140mm<br>140mm<br>140mm<br>140mm                   |
| GpRM<br>Hs<br>Jpo<br>LJR<br>U<br>LT<br>MY<br>Ppa<br>PaPL<br>PI<br>SaM | Hibbertia scandens<br>Jasminum polyanthum<br>Liriope muscari 'Just Right'<br>Lomandra longifolia<br>Lomandra longifolia 'Tanika'<br>Myoporum 'Yareena'<br>Pandorea pandorana<br>Pennisetum alpecuroides 'Purple Lea'<br>Poa labillardieri<br>Scaevola aemula 'Mauve Clusters'                      | Knobby Club Rush<br>Pink Jasmine<br>Turf Lily<br>Mat Rush<br>Tanika Mat Rush<br>Native Violet<br>Wonga Wonga Vine<br>Purple Lea Swamp Foxtail<br>Tussock Grass<br>Purple Fan Flower                   | to 3m<br>0.5<br>1.5<br>0.6 x 0.65<br>0.15 x 1<br>to 6m<br>0.9 x 0.9<br>0.8 x 0.5m<br>0.3          | 140mm<br>140mm<br>140mm<br>140mm<br>140mm<br>140mm<br>140mm<br>140mm<br>140mm          |
| GpRM<br>Hs<br>Jpo<br>LJR<br>U<br>LT<br>MY<br>Ppa<br>PaPL<br>Pl        | Hibbertia scandens<br>Jasminum polyanthum<br>Liriope muscari 'Just Right'<br>Lomandra longifolia<br>Lomandra longifolia 'Tanika'<br>Myoporum 'Yareena'<br>Pandorea pandorana<br>Pennisetum alpecuroides 'Purple Lea'<br>Poa labillardieri<br>Scaevola aemula 'Mauve Clusters'<br>Themeda australis | Knobby Club Rush<br>Pink Jasmine<br>Turf Lily<br>Mat Rush<br>Tanika Mat Rush<br>Native Violet<br>Wonga Wonga Vine<br>Purple Lea Swamp Foxtail<br>Tussock Grass<br>Purple Fan Flower<br>Kangaroo Grass | to 3m<br>0.5<br>1.5<br>0.6 x 0.65<br>0.15 x 1<br>to 6m<br>0.9 x 0.9<br>0.8 x 0.5m<br>0.3<br>500mm | 140mm<br>140mm<br>140mm<br>140mm<br>140mm<br>140mm<br>140mm<br>140mm<br>140mm<br>140mm |
| GpRM<br>Hs<br>Jpo<br>LJR<br>U<br>LT<br>MY<br>Ppa<br>PaPL<br>PI<br>SaM | Hibbertia scandens<br>Jasminum polyanthum<br>Liriope muscari 'Just Right'<br>Lomandra longifolia<br>Lomandra longifolia 'Tanika'<br>Myoporum 'Yareena'<br>Pandorea pandorana<br>Pennisetum alpecuroides 'Purple Lea'<br>Poa labillardieri<br>Scaevola aemula 'Mauve Clusters'                      | Knobby Club Rush<br>Pink Jasmine<br>Turf Lily<br>Mat Rush<br>Tanika Mat Rush<br>Native Violet<br>Wonga Wonga Vine<br>Purple Lea Swamp Foxtail<br>Tussock Grass<br>Purple Fan Flower                   | to 3m<br>0.5<br>1.5<br>0.6 x 0.65<br>0.15 x 1<br>to 6m<br>0.9 x 0.9<br>0.8 x 0.5m<br>0.3          | 140mm<br>140mm<br>140mm<br>140mm<br>140mm<br>140mm<br>140mm<br>140mm<br>140mm          |