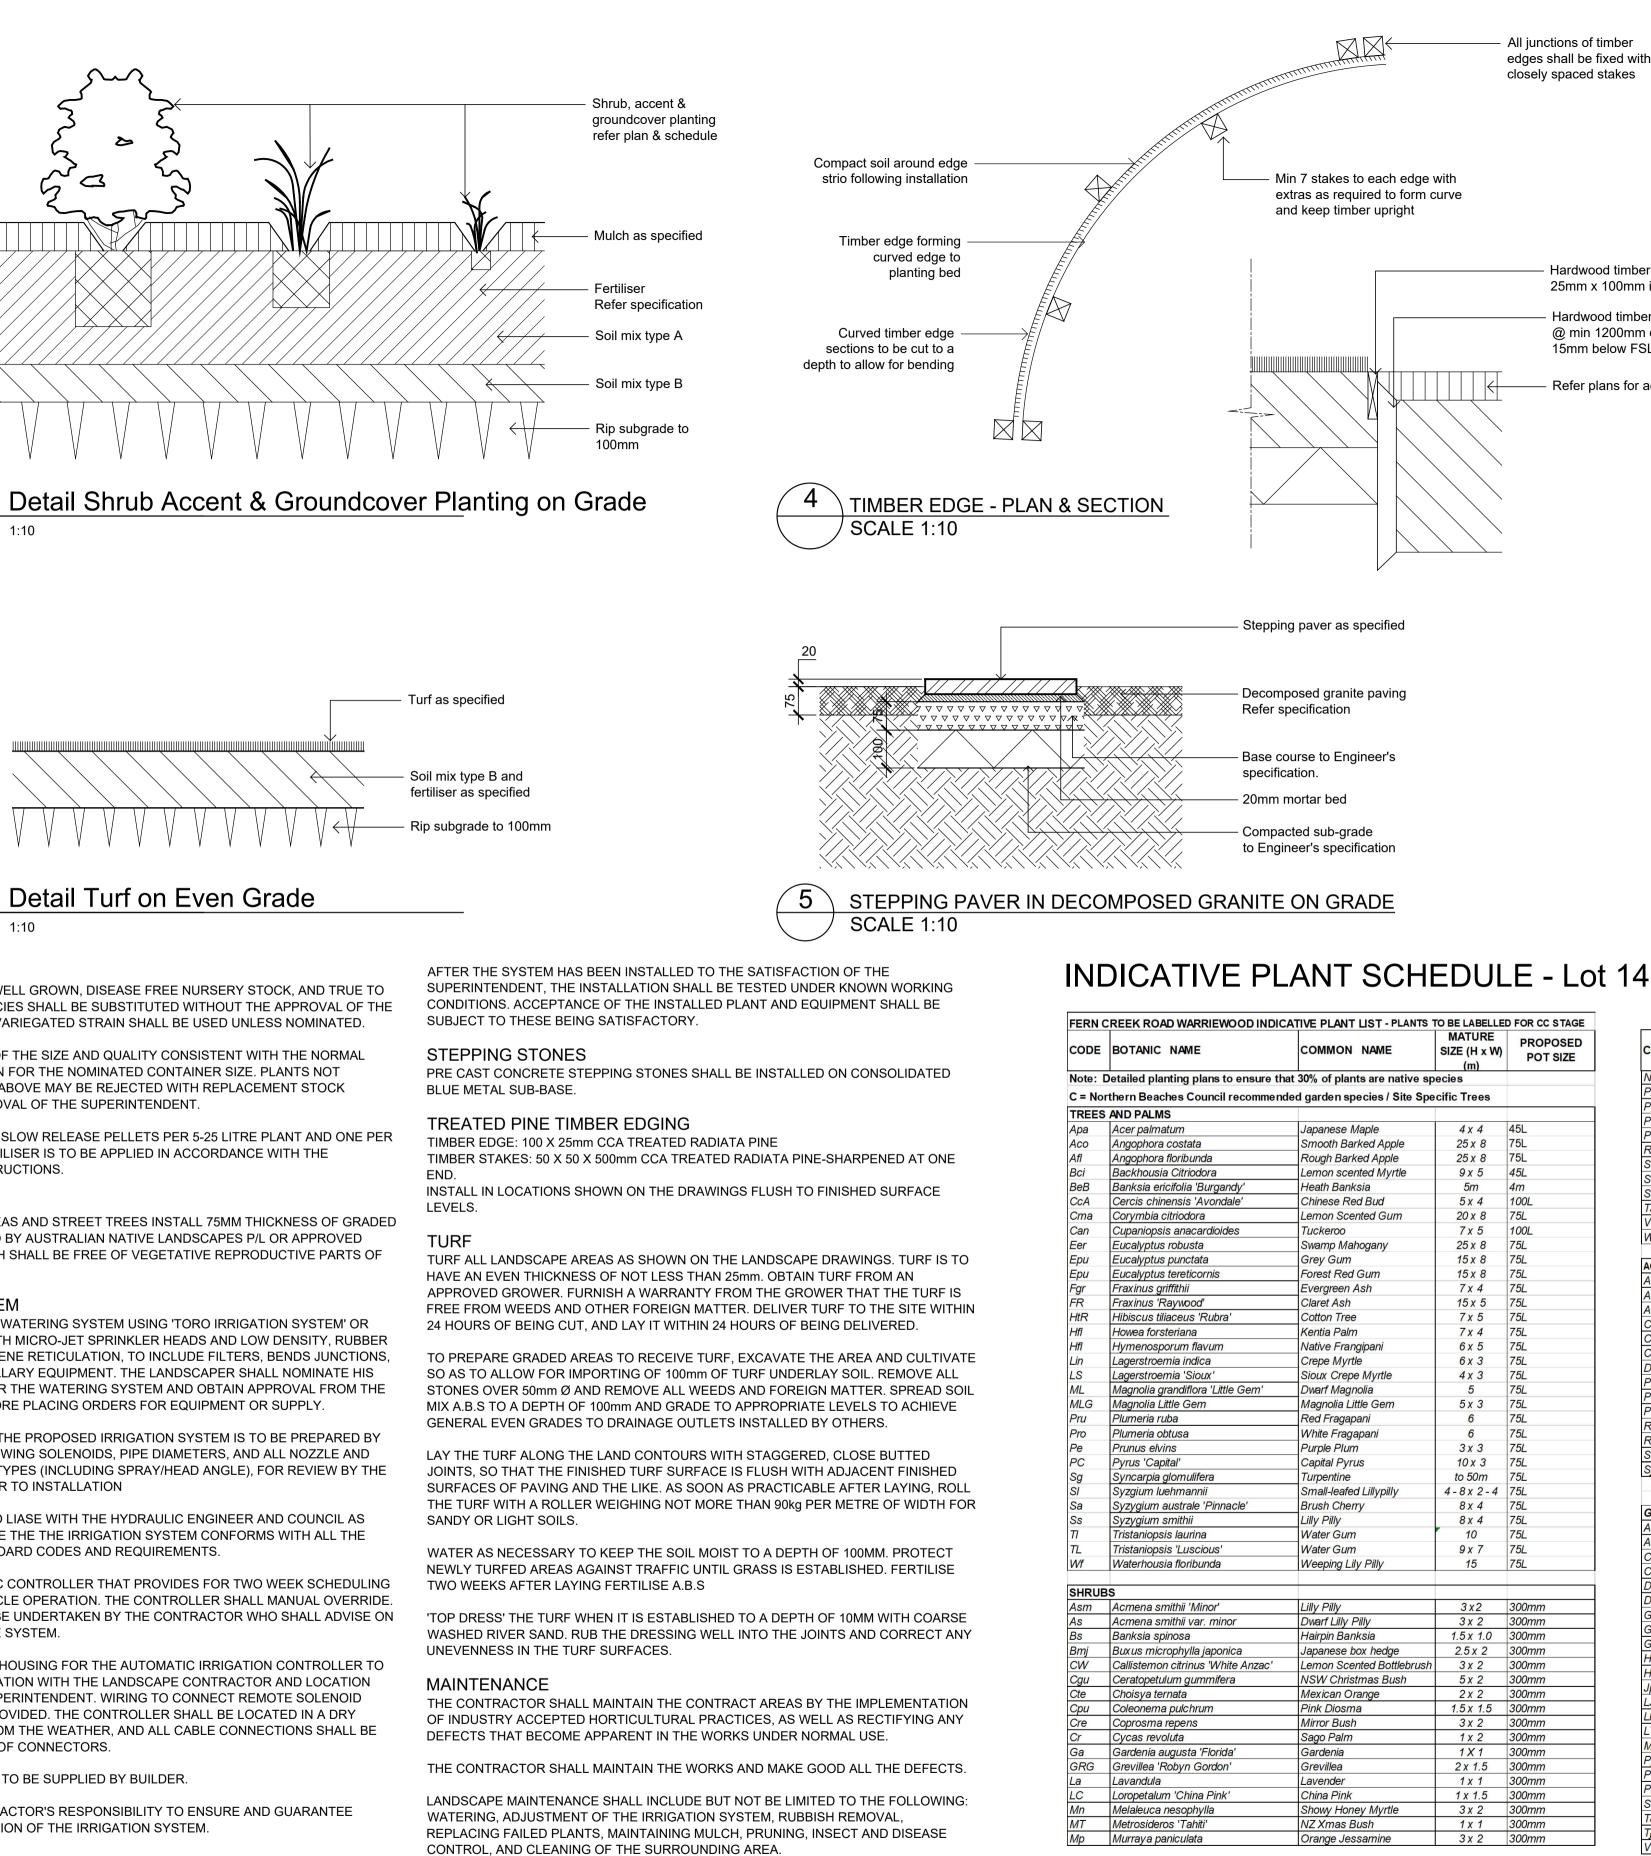

#### PLANT MATERIAL

ALL PLANTS SHALL BE WELL GROWN, DISEASE FREE NURSERY STOCK, AND TRUE TO SPECIES TYPE. NO SPECIES SHALL BE SUBSTITUTED WITHOUT THE APPROVAL OF THE SUPERINTENDENT. NO VARIEGATED STRAIN SHALL BE USED UNLESS NOMINATED.

 $\sim$ 

ALL PLANTS SHALL BE OF THE SIZE AND QUALITY CONSISTENT WITH THE NORMAL INDUSTRY EXPECTATION FOR THE NOMINATED CONTAINER SIZE. PLANTS NOT CONSISTENT WITH THE ABOVE MAY BE REJECTED WITH REPLACEMENT STOCK SUBJECT TO THE APPROVAL OF THE SUPERINTENDENT.

ALLOW TWO AGRIFORM SLOW RELEASE PELLETS PER 5-25 LITRE PLANT AND ONE PER 150MM PLANT. ALL FERTILISER IS TO BE APPLIED IN ACCORDANCE WITH THE MANUFACTURERS INSTRUCTIONS.

#### MULCH

TO MASS PLANTING AREAS AND STREET TREES INSTALL 75MM THICKNESS OF GRADED PINE BARK AS SUPPLIED BY AUSTRALIAN NATIVE LANDSCAPES P/L OR APPROVED EQUIVALENT. ALL MULCH SHALL BE FREE OF VEGETATIVE REPRODUCTIVE PARTS OF WEEDS