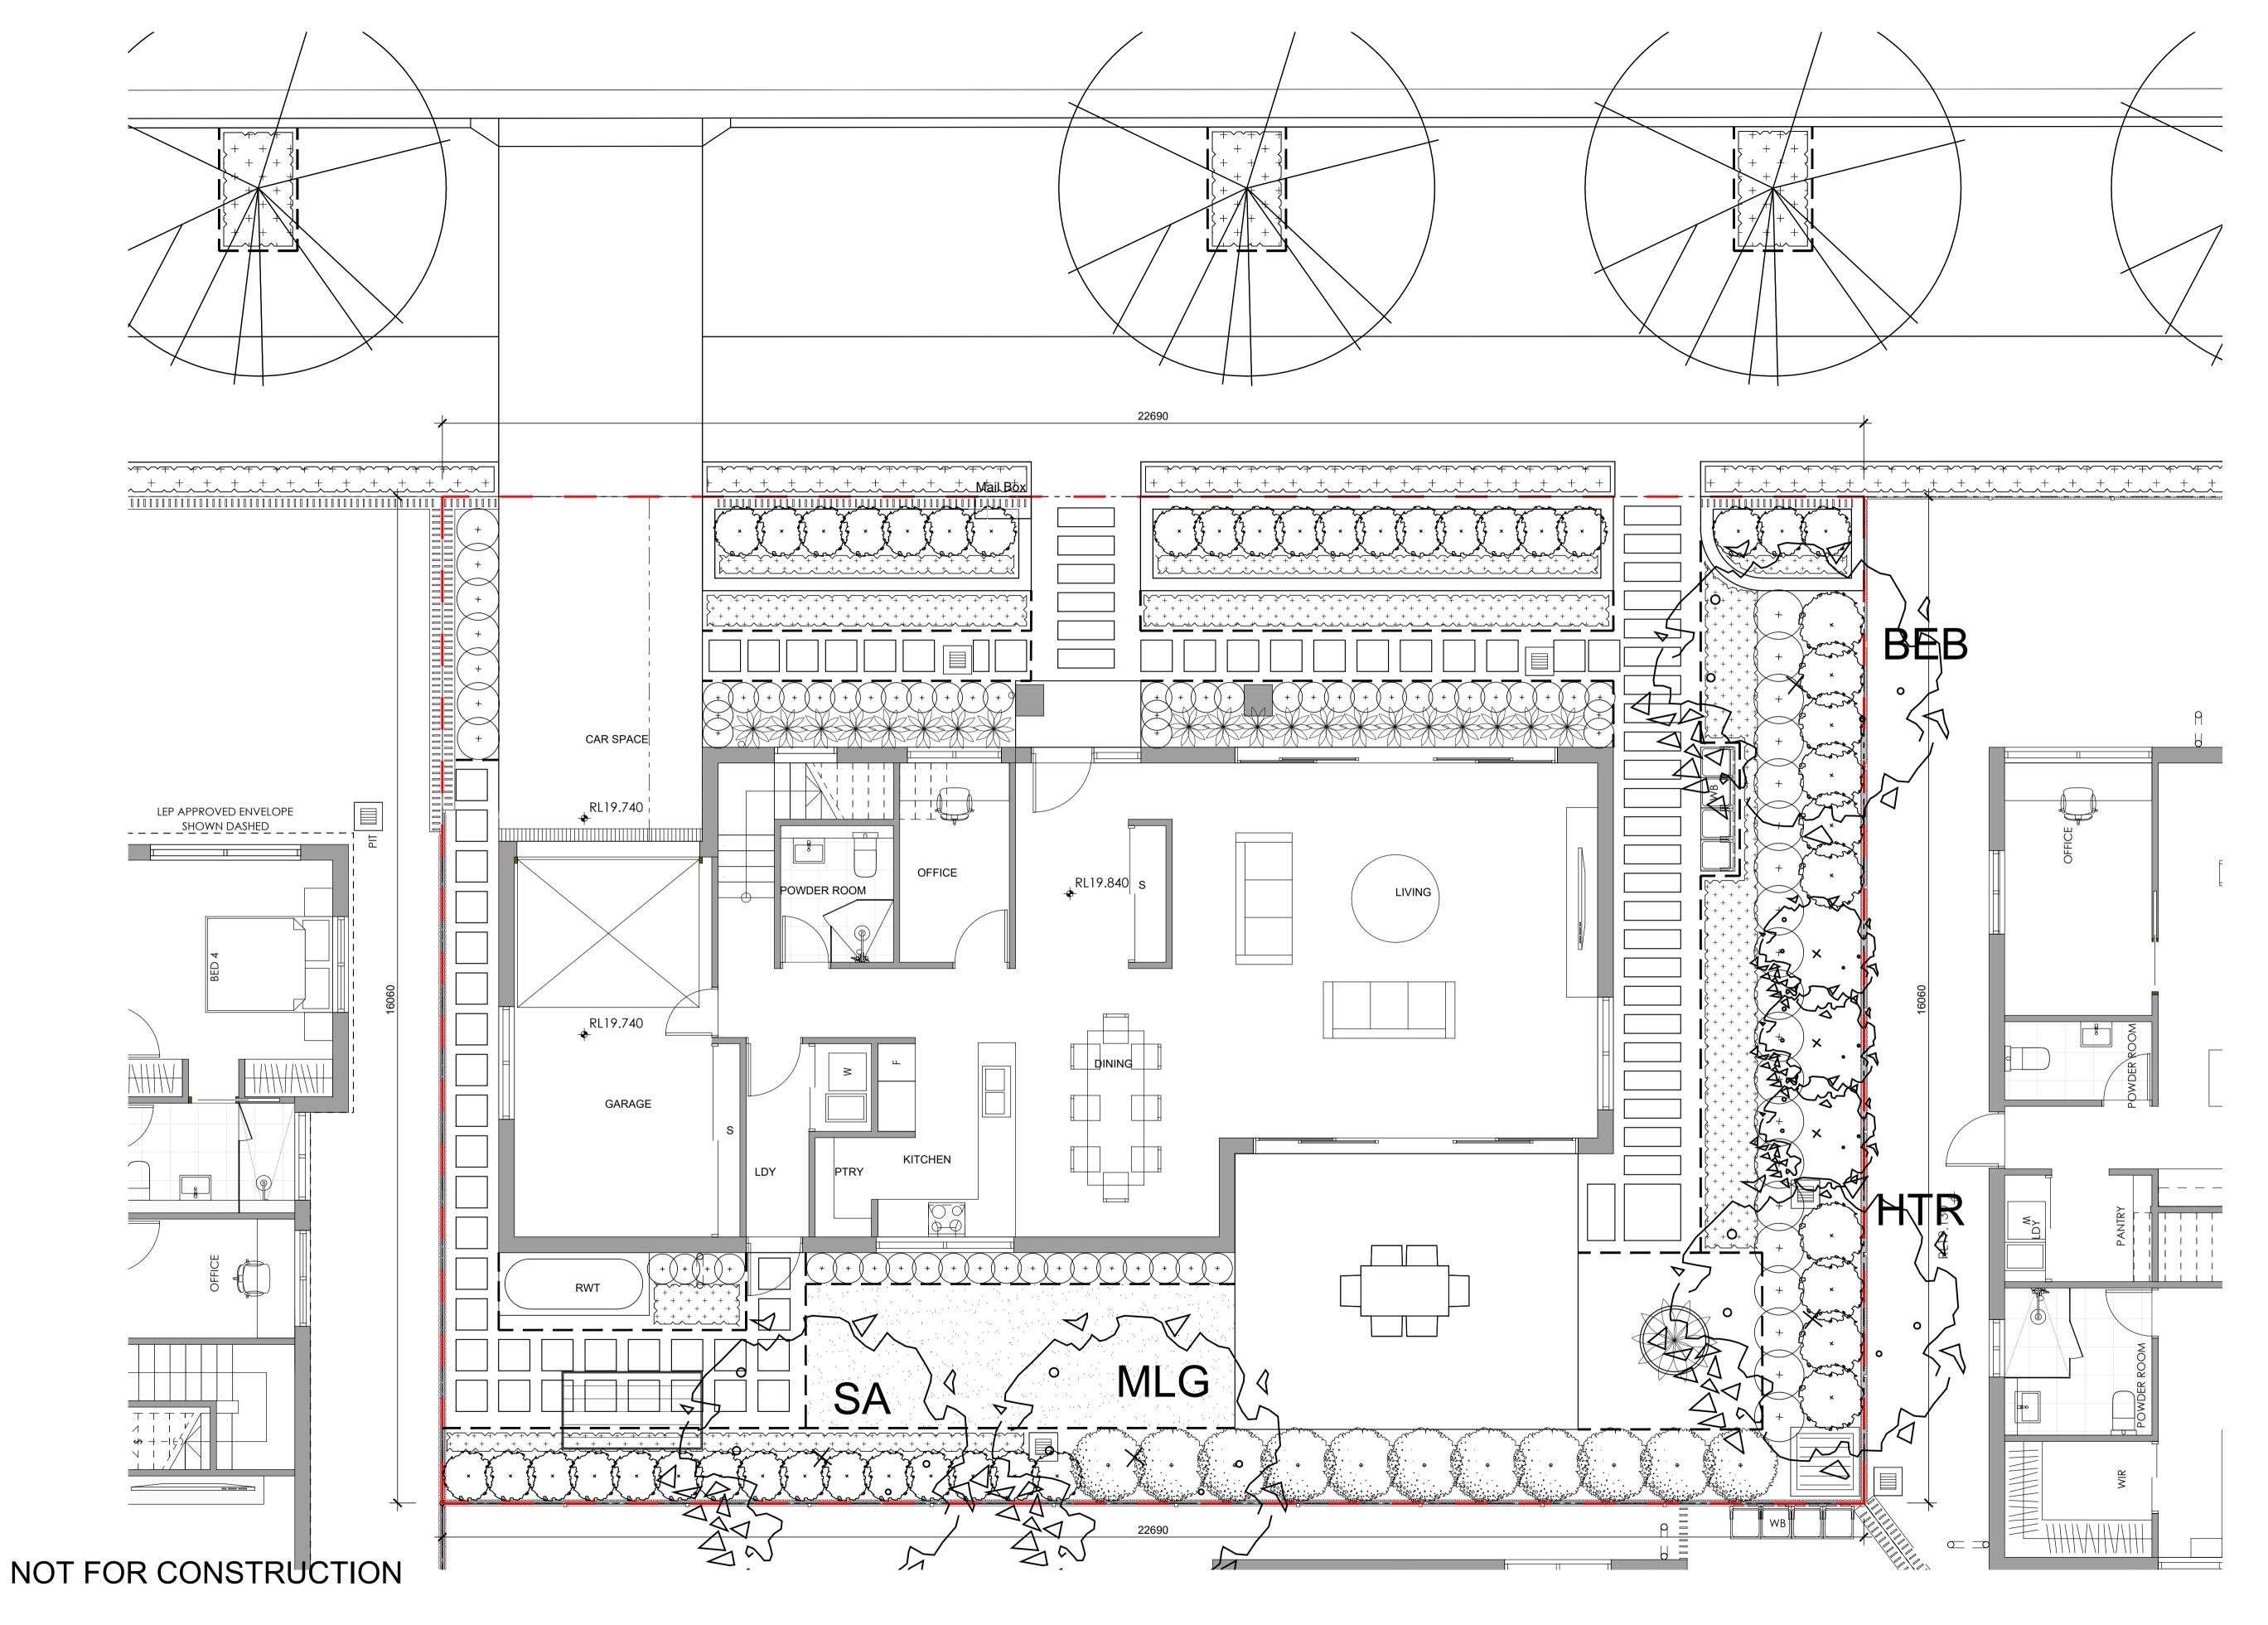

Key Plan

Client SKYCORP AUSTRALIA

Project Proposed Dwellings 10 Fern Creek Road Warriewood Drawing Name Landscape Plan - Lot 14

DEVELOPMENT APPLICATION

Scale 1:50 @ A1 Job Number SS21-4780 0 0.5 1 1.5 2 2.5m Drawing Number Issue

> A For Approval Issue Revision Description

PH RS 18.10.2021 Drawn Check Date

Legend

\*sL

- Refer Arborist report

oposed trees

Shrub and accent planting

Groundcovers

Proposed street trees

Indicative plant schedule refer to drawing sheet 514

Key Plan

SITE IMAGE Client Landscape Architects Level 1, 3-5 Baptist Street Redfern NSW 2016 Australia Tel: (61 2) 8332 5600 Fax: (61 2) 9698 2877 www.siteimage.com.au