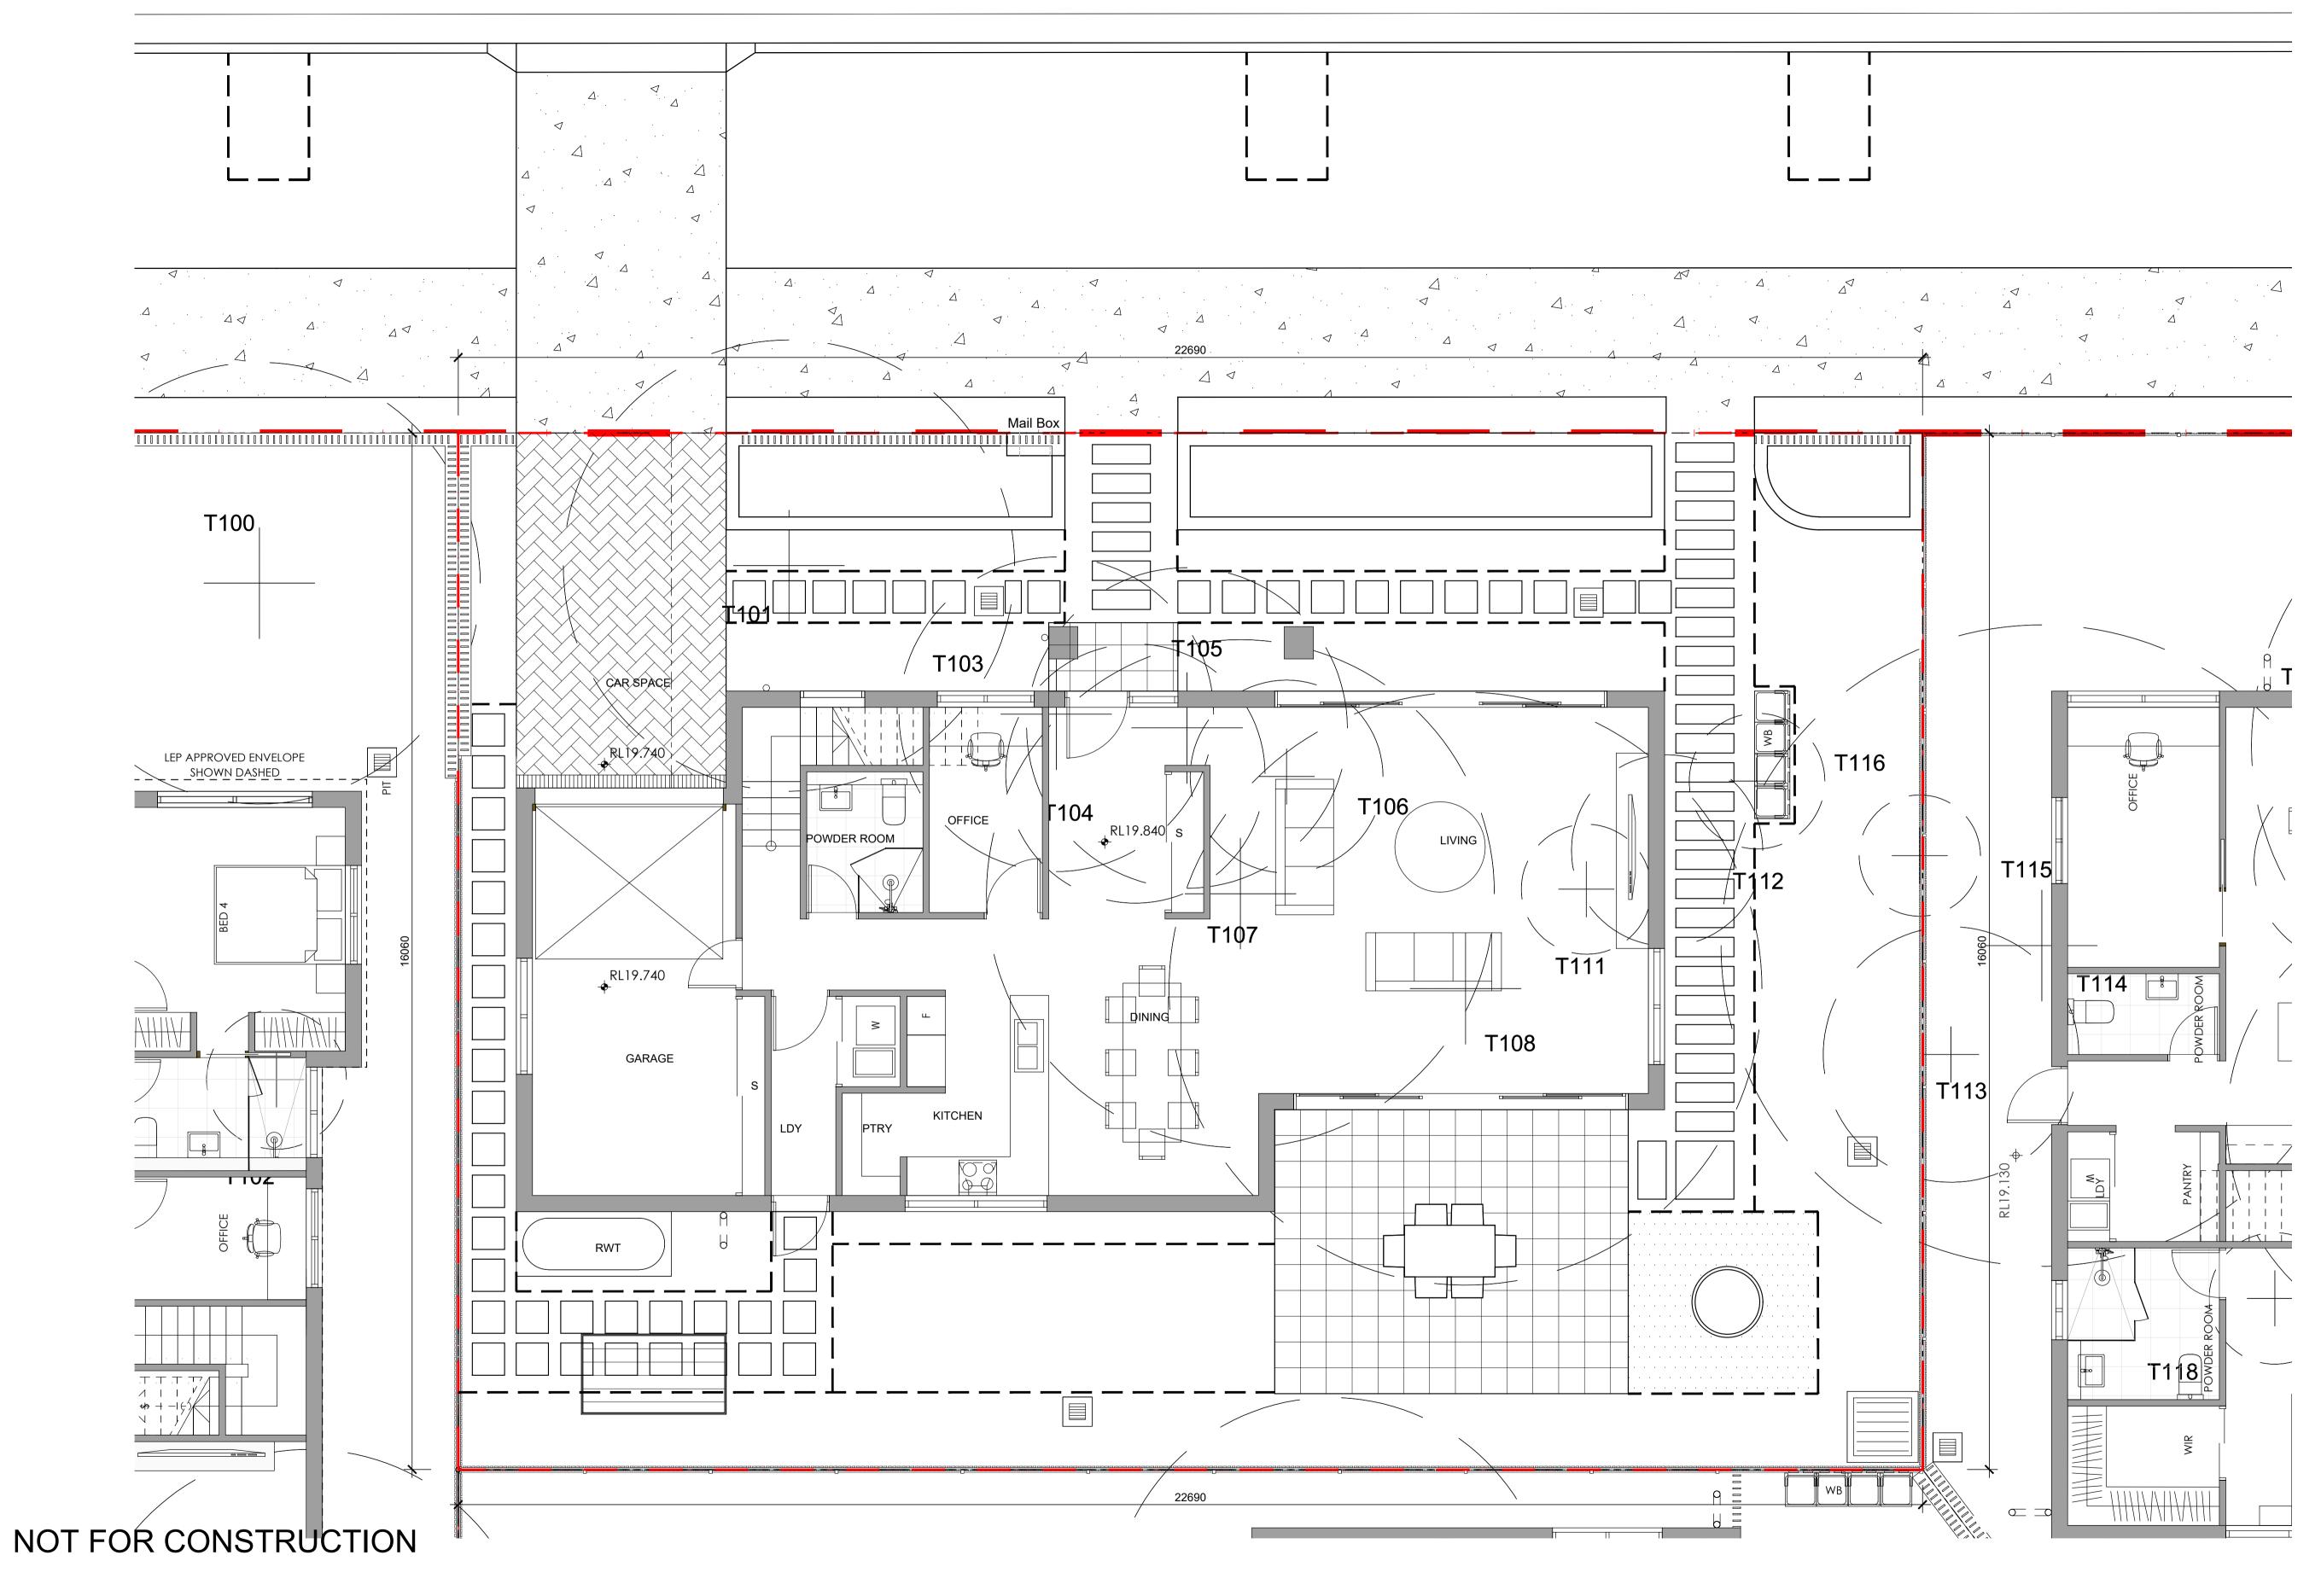

Client SKYCORP AUSTRALIA <sup>Drawing Name</sup> Landscape Hardscape Plan - Lot 14

DEVELOPMENT APPLICATION

Scale 1:50 @ A1 Job Number SS21-4780 0 0.5 1 1.5 2 2.5m Drawing Number Issue 314 A

@ 2021 Site Image (NSW) Pty Ltd ~ ABN 44 801 262 380 as agent for Site Image NSW Partnership. All rights reserved. This drawing is copyright and shall not be reproduced or copied in any form or by any means (graphic, electronic or mechanical including photocopy) without the written permission of Site Image (NSW) Pty Ltd Any license, expressed or implied, to use this document for any purpose what so ever is restricted to the terms of the written agreement between Site Image (NSW) Pty Ltd and the instructing party.

> A For Approval Issue Revision Description

PH RS 18.10.2021 Drawn Check Date

Legend

\*sL

- Refer Arborist report

oposed trees

Shrub and accent planting

Groundcovers