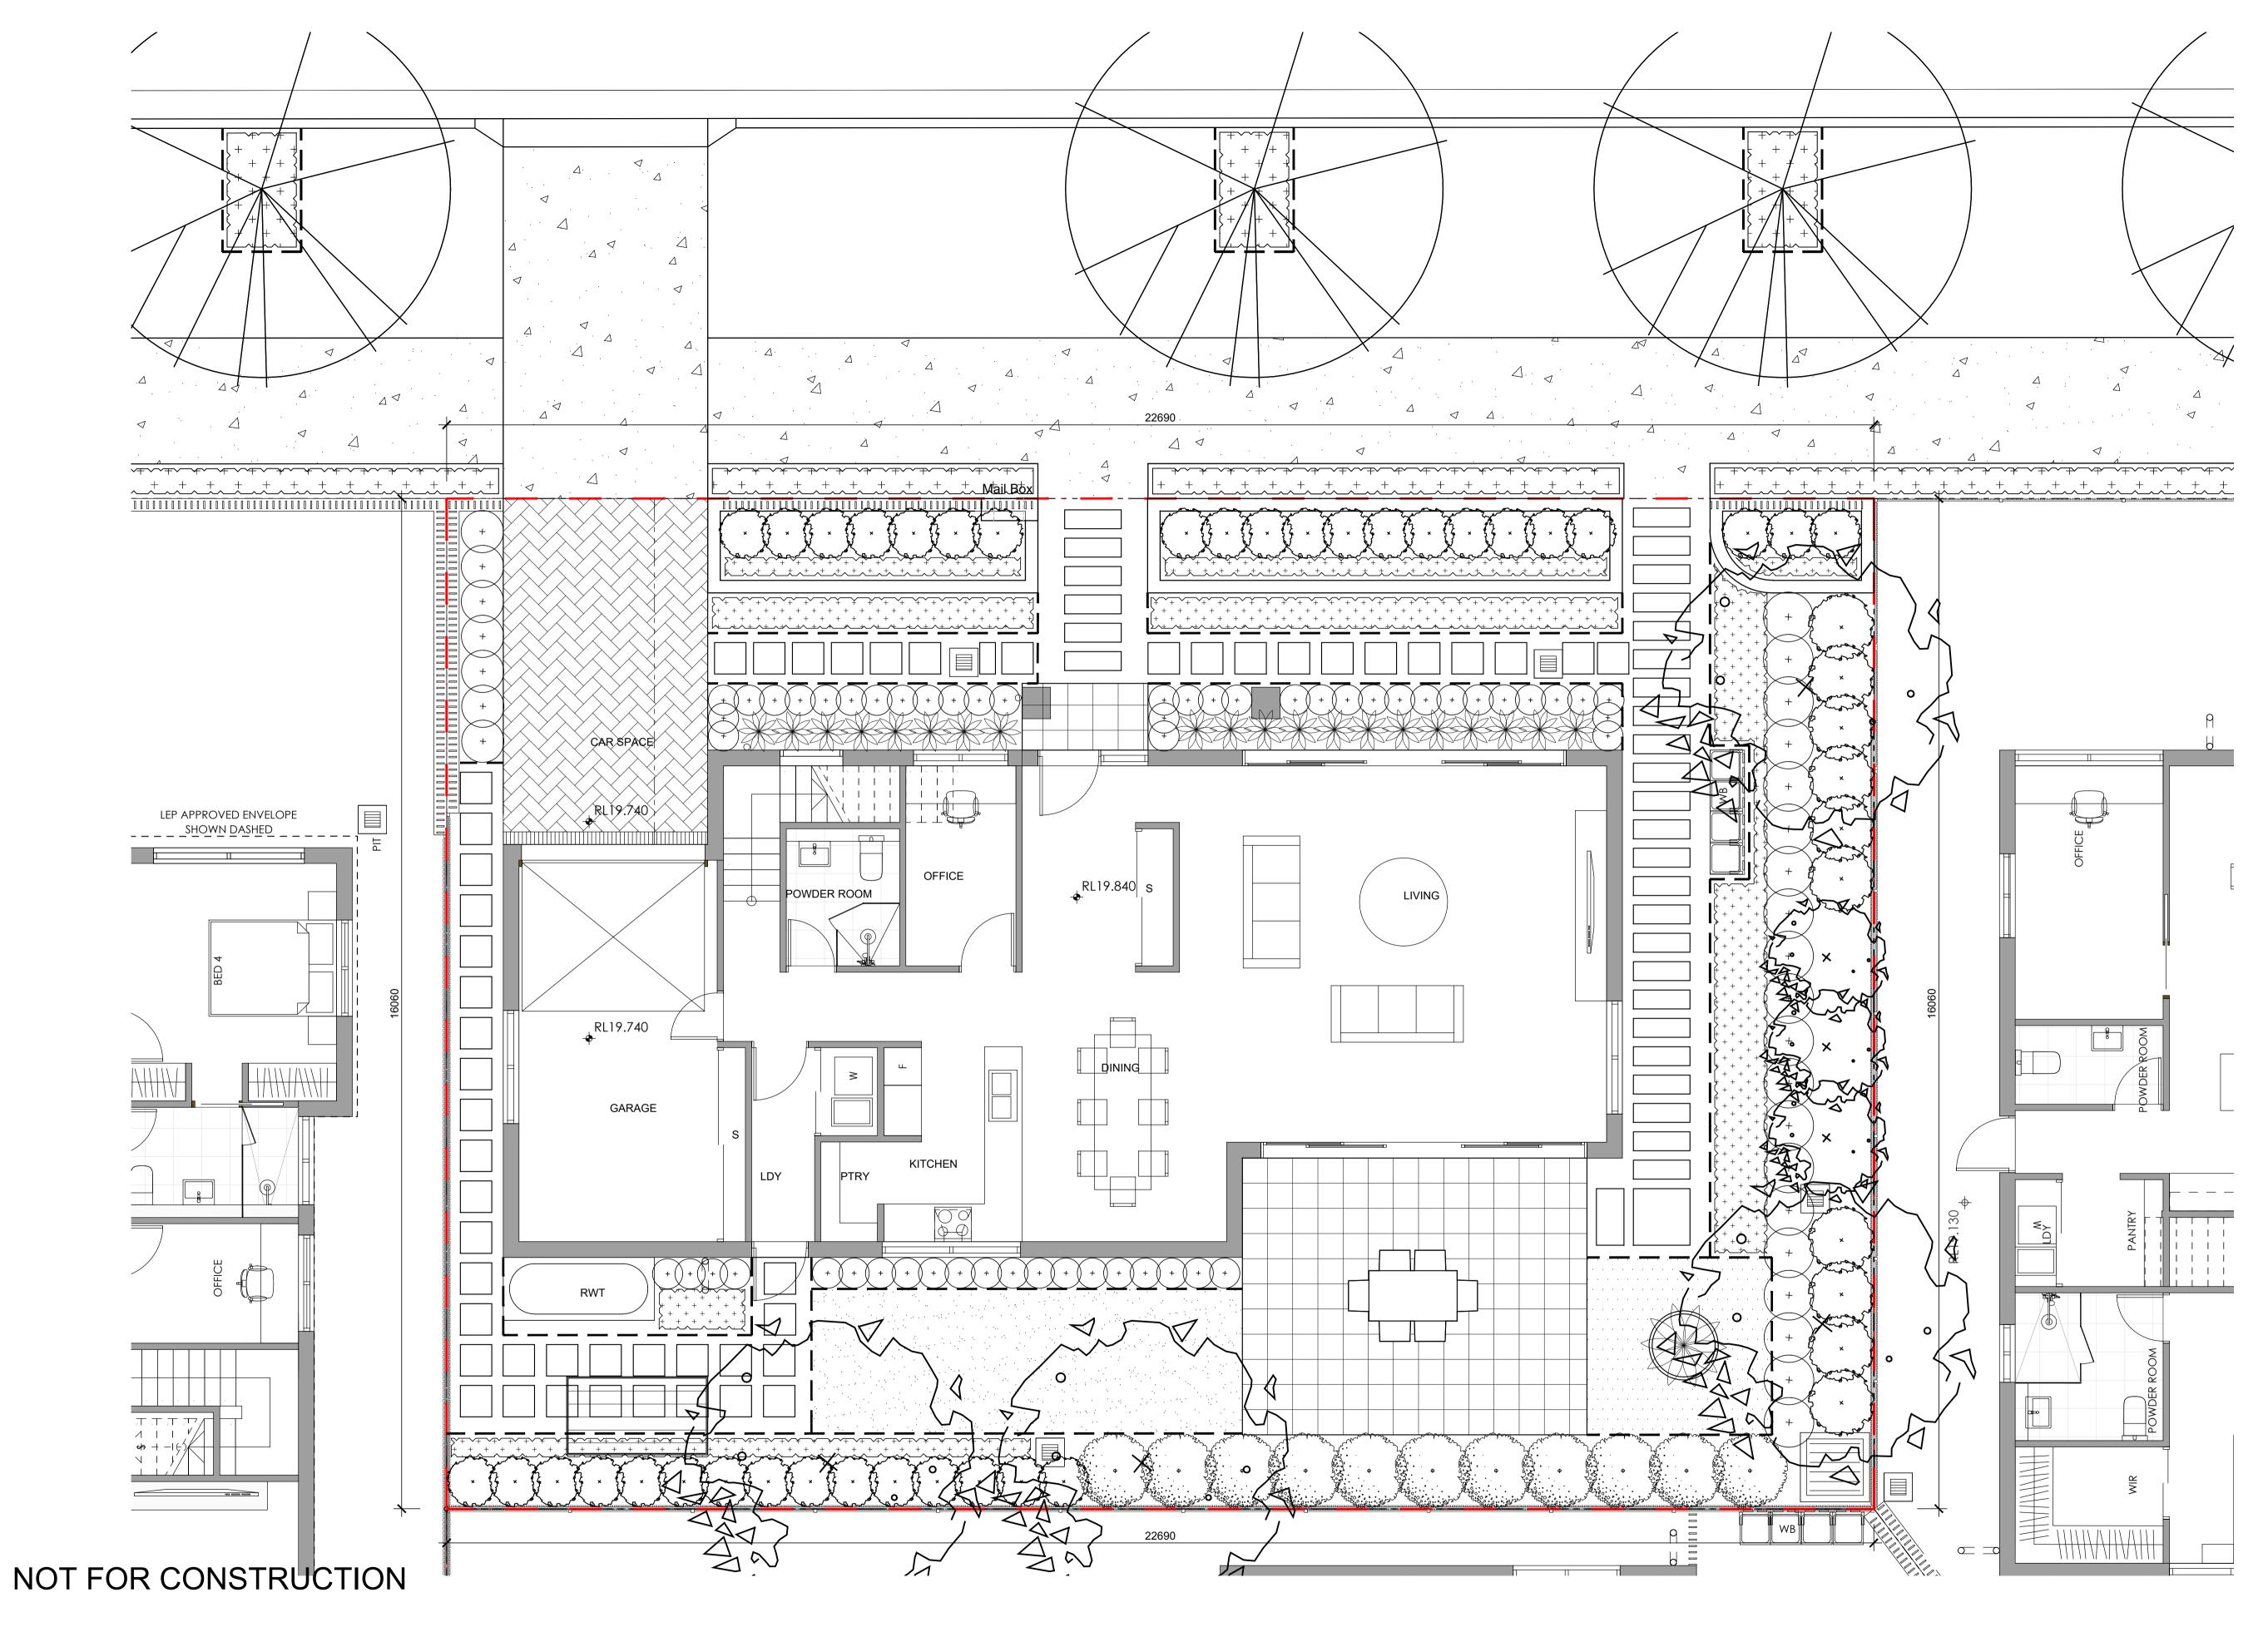

Key Plan

Client SKYCORP AUSTRALIA

Project Proposed Dwellings 10 Fern Creek Road Warriewood Drawing Name Landscape Plan - Lot 14

DEVELOPMENT APPLICATION

Scale 1:50 @ A1 Job Number SS21-4780 0 0.5 1 1.5 2 2.5m Drawing Number Issue

A For Approval Issue Revision Description PH RS 18.10.2021 Drawn Check Date

| .egend       |                                                        |        |                                       |
|--------------|--------------------------------------------------------|--------|---------------------------------------|
| (+<br>)      | Existing tree to be removed<br>- Refer Arborist report |        | Timber edge                           |
| ()           | Proposed street trees                                  | 4      | Exposed concrete                      |
| <b>*</b> + } | Proposed trees                                         |        | Paved driveway                        |
|              | Shrub and accent planting                              |        | Timber decking                        |
|              | Groundcovers                                           | 000000 | Stepping pavers<br>in gravel - Type 1 |
|              | Lawn                                                   |        | Stepping pavers<br>in gravel - Type 2 |