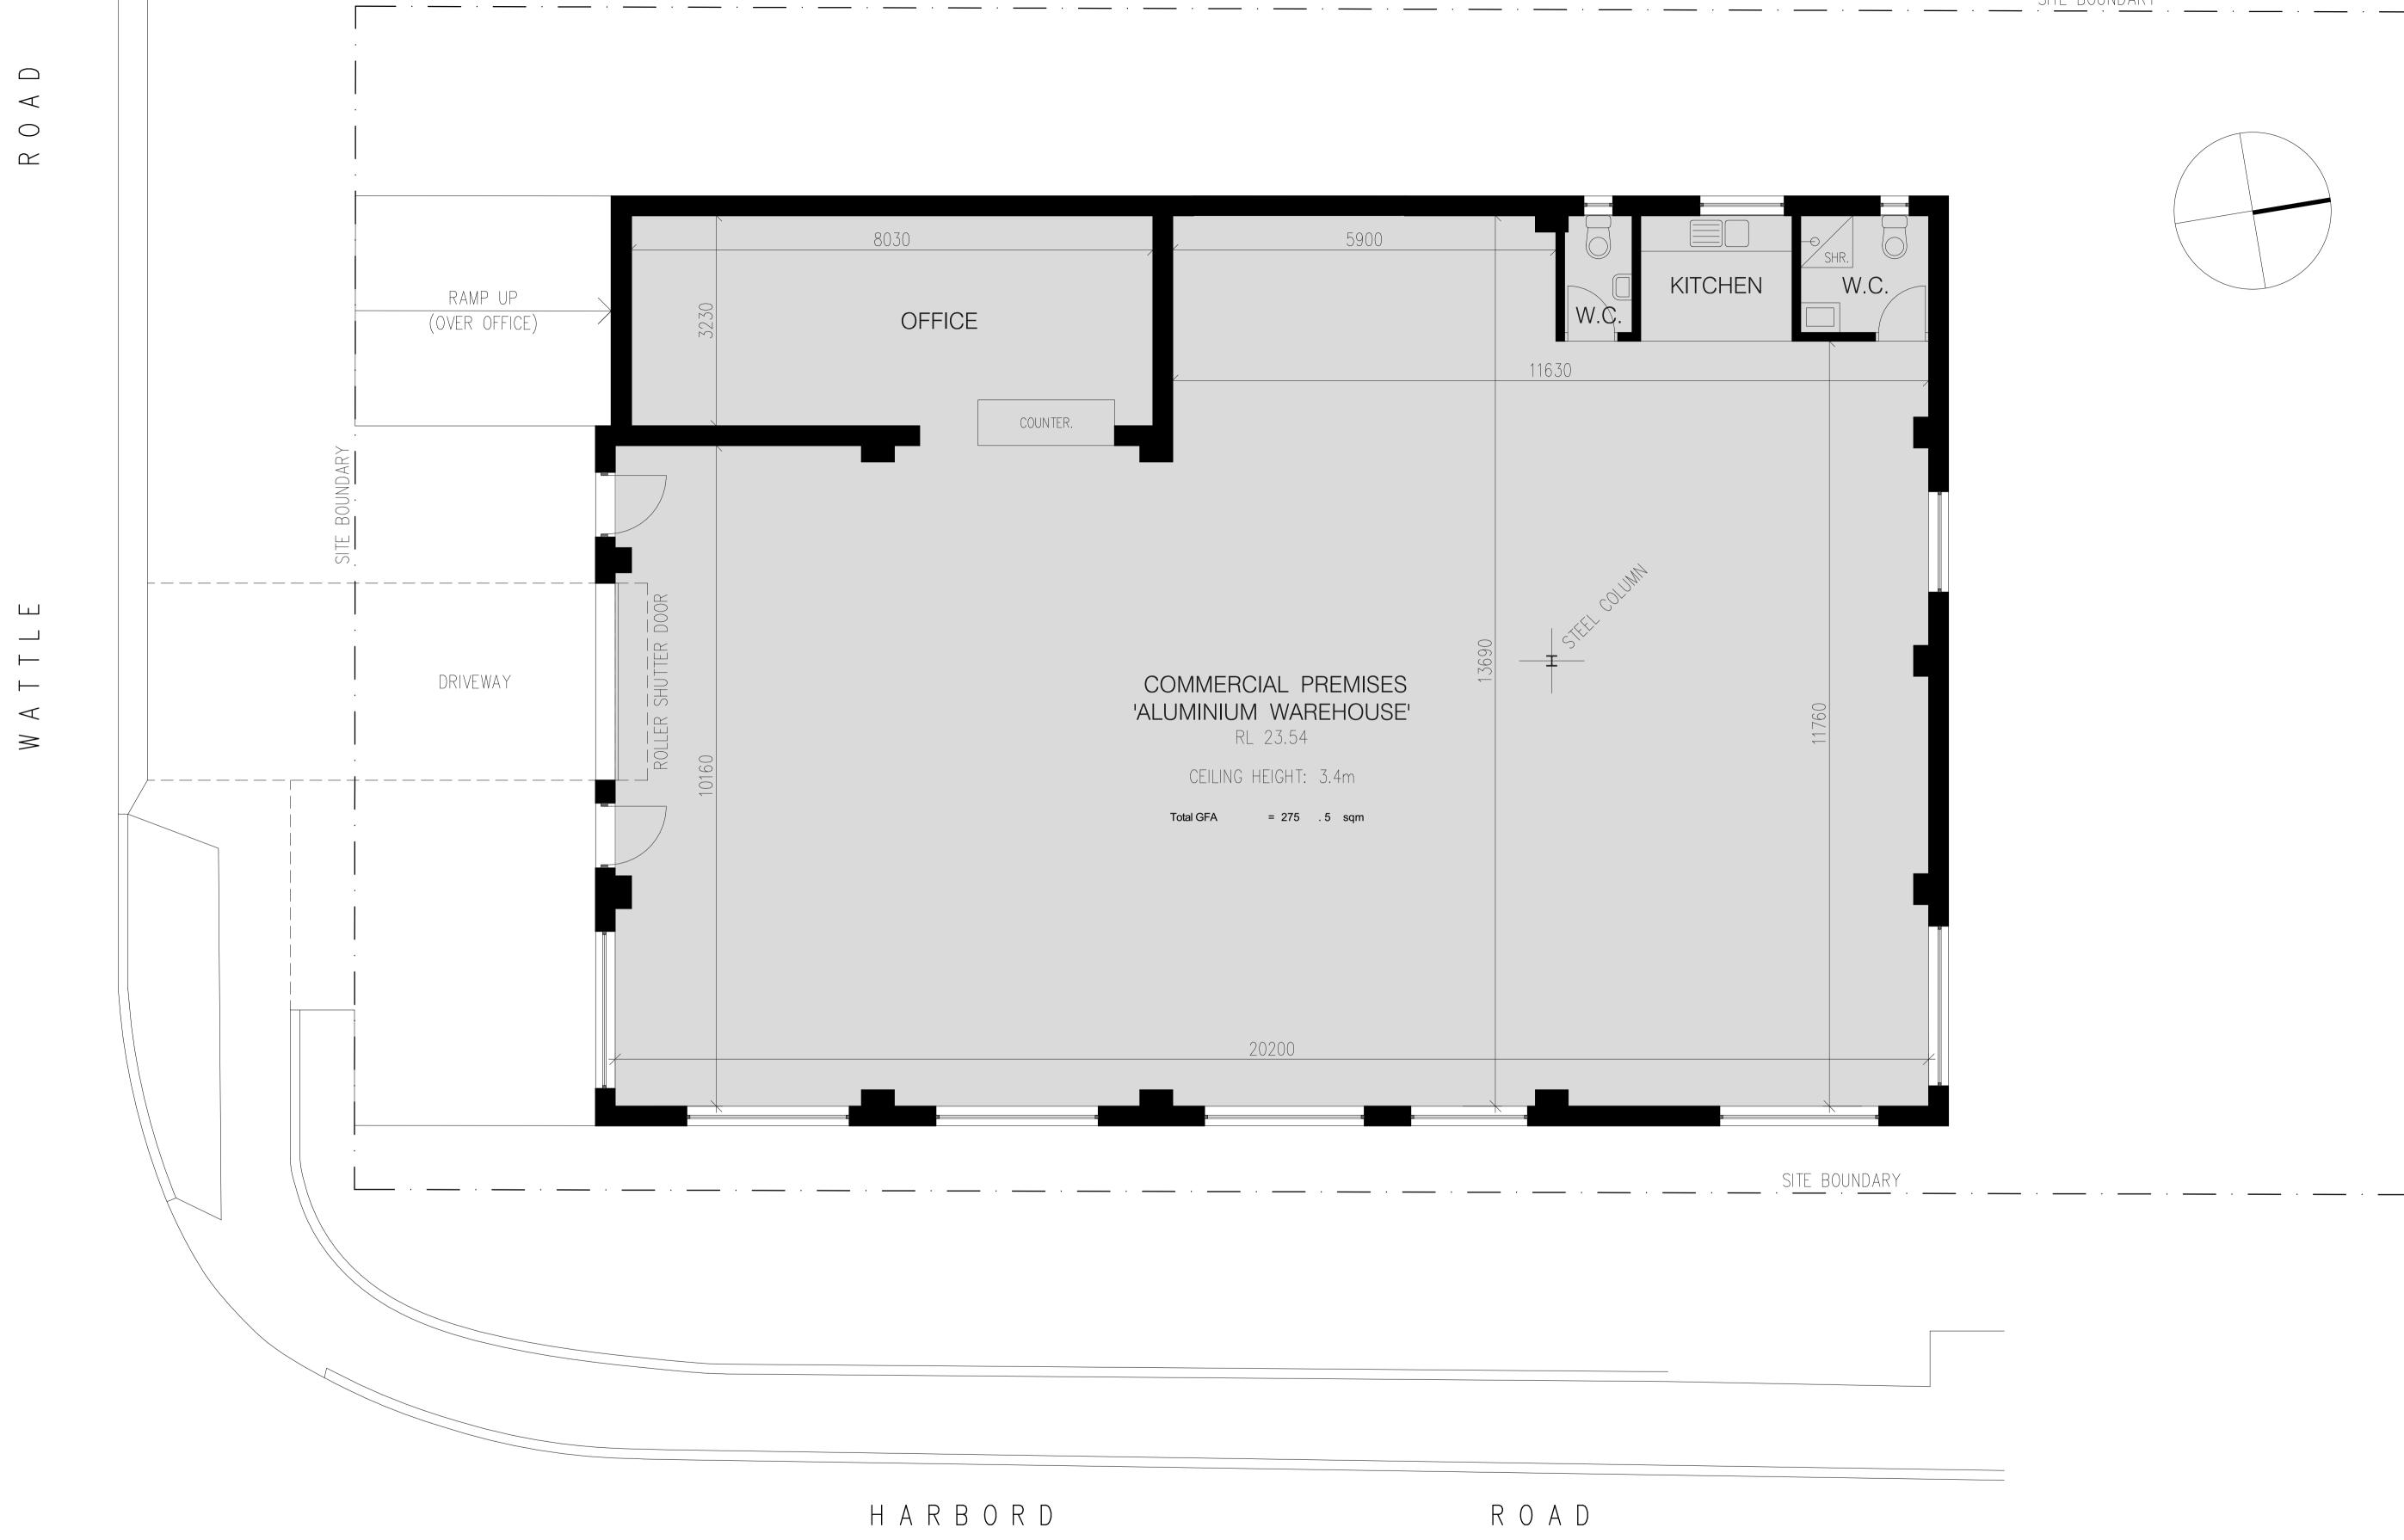

EXISTING FLOOR PLAN

PROJECT NAME:

UNIT 2 / 2 WATTLE ROAD

DRAWING NO.

REVISION NO.