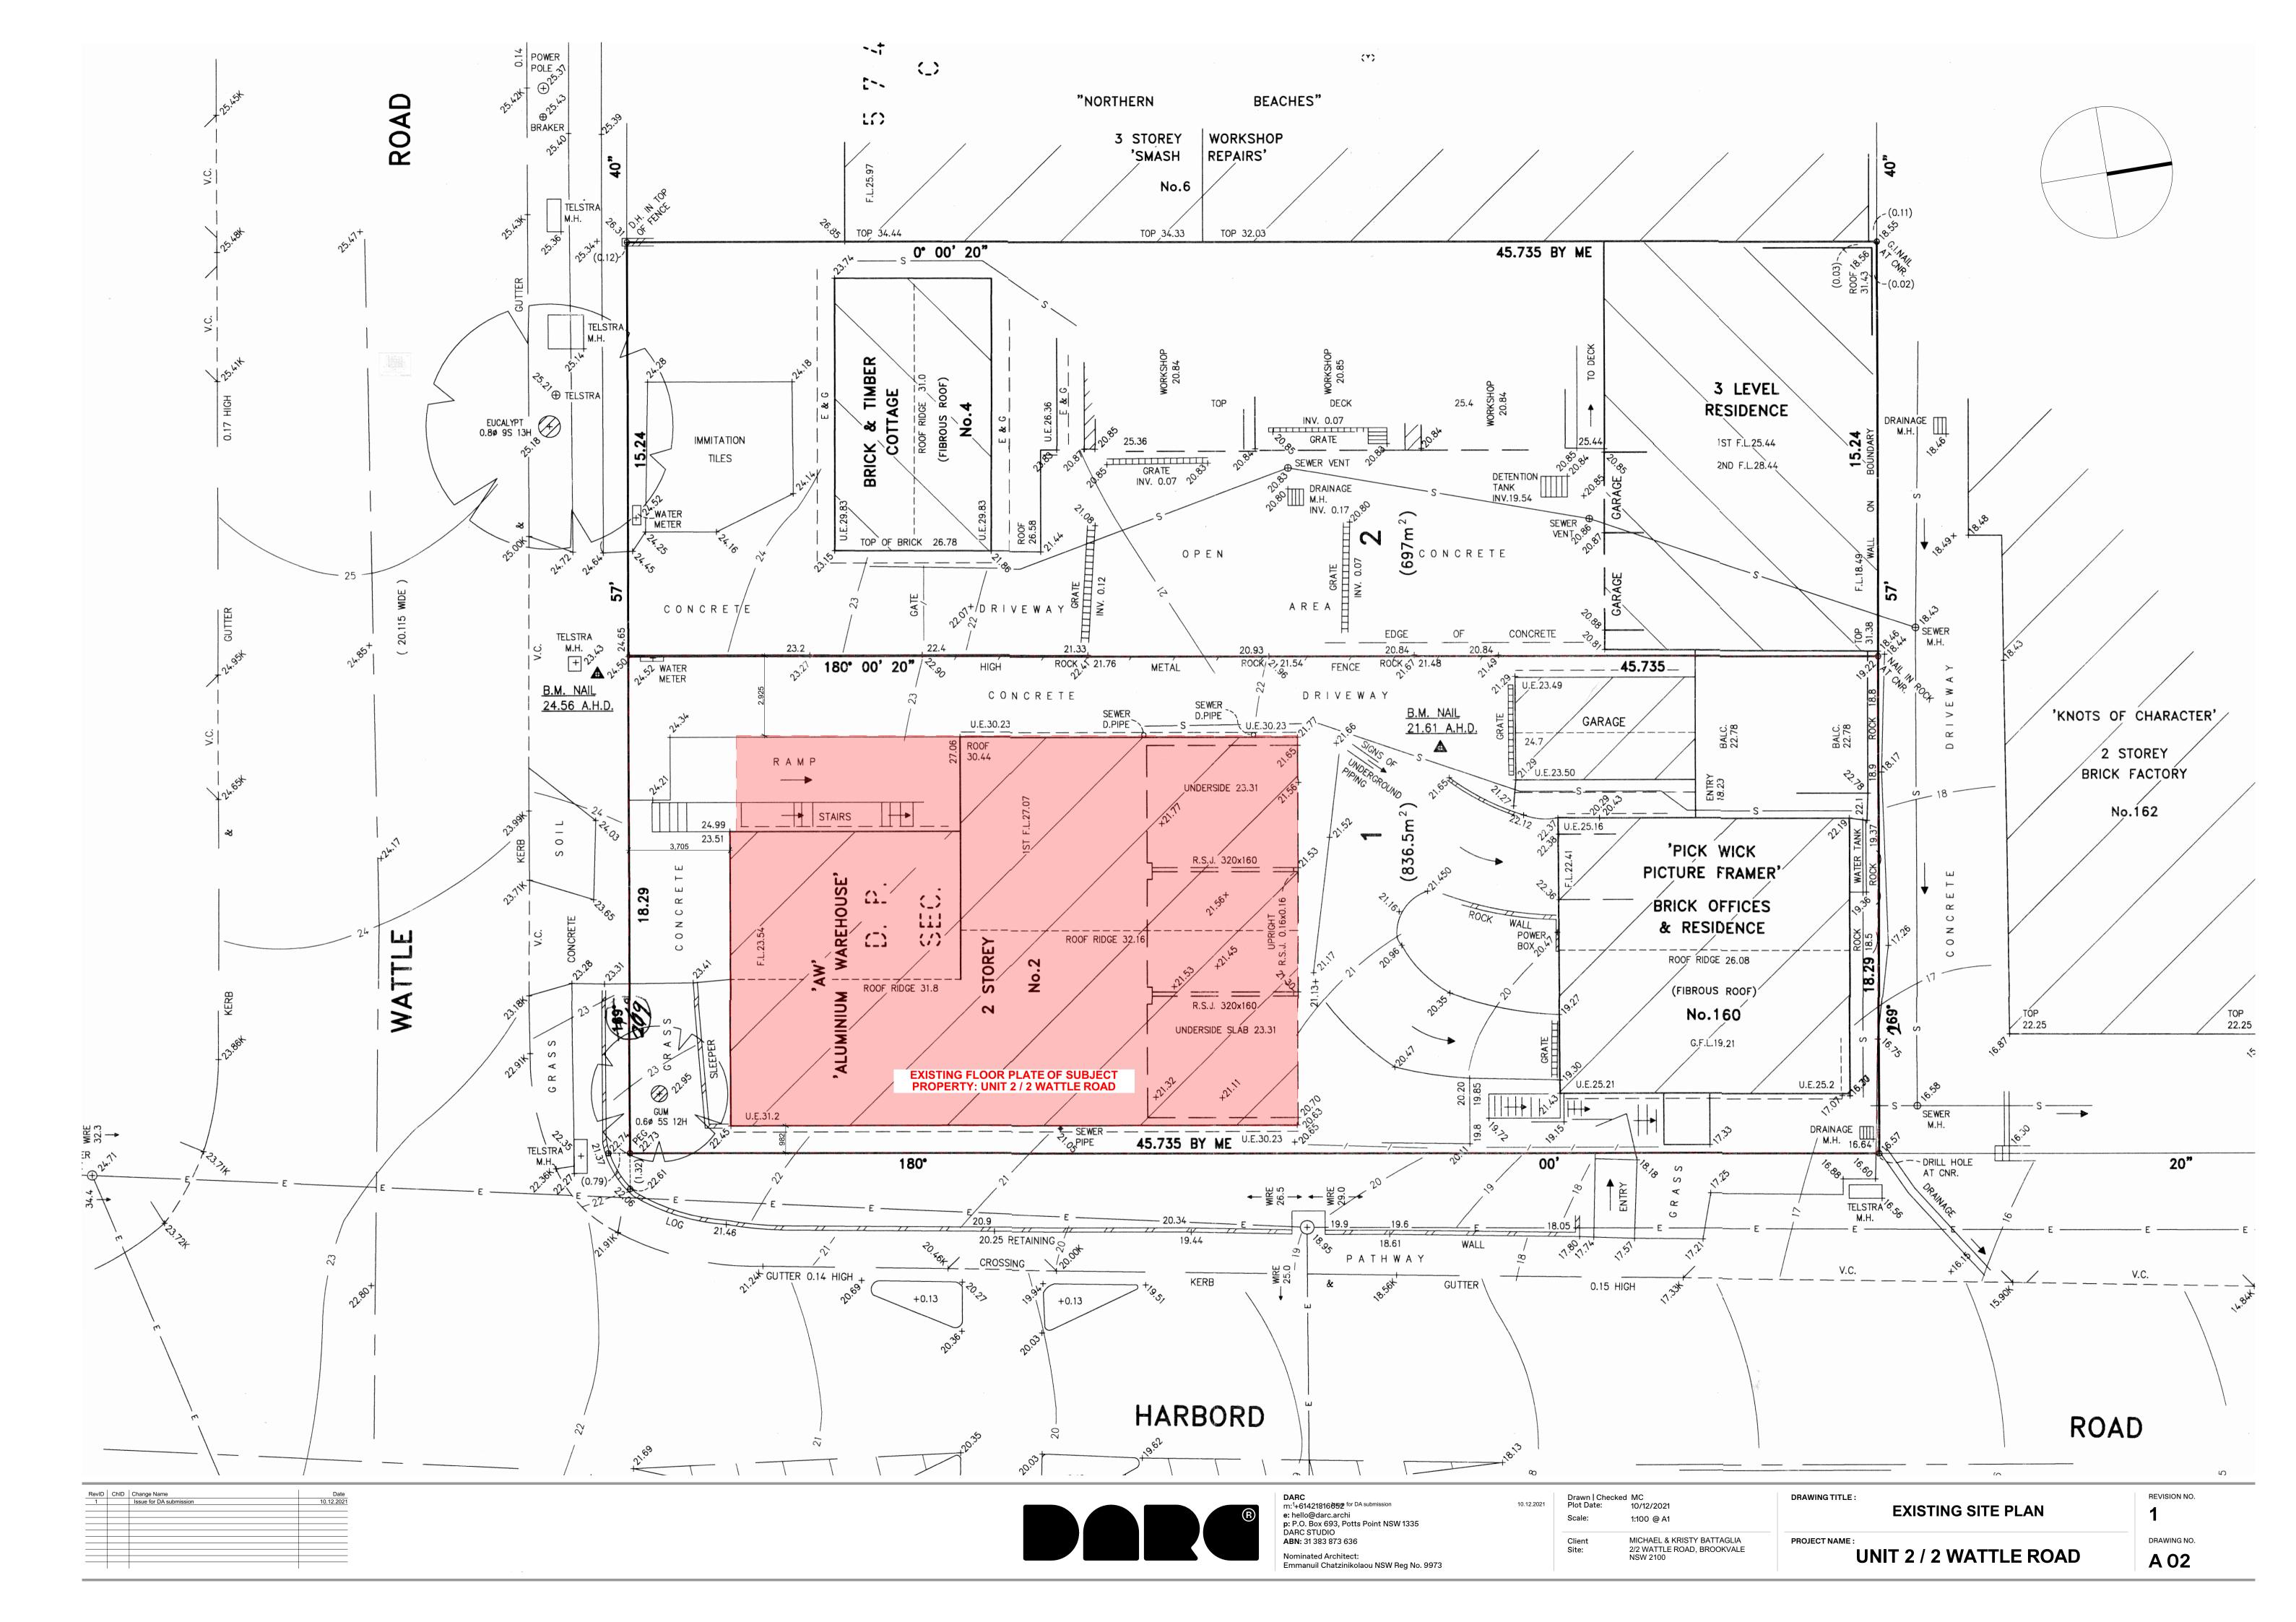

EXISTING FLOOR PLAN

PROJECT NAME:

UNIT 2 / 2 WATTLE ROAD

DRAWING NO.

REVISION NO.