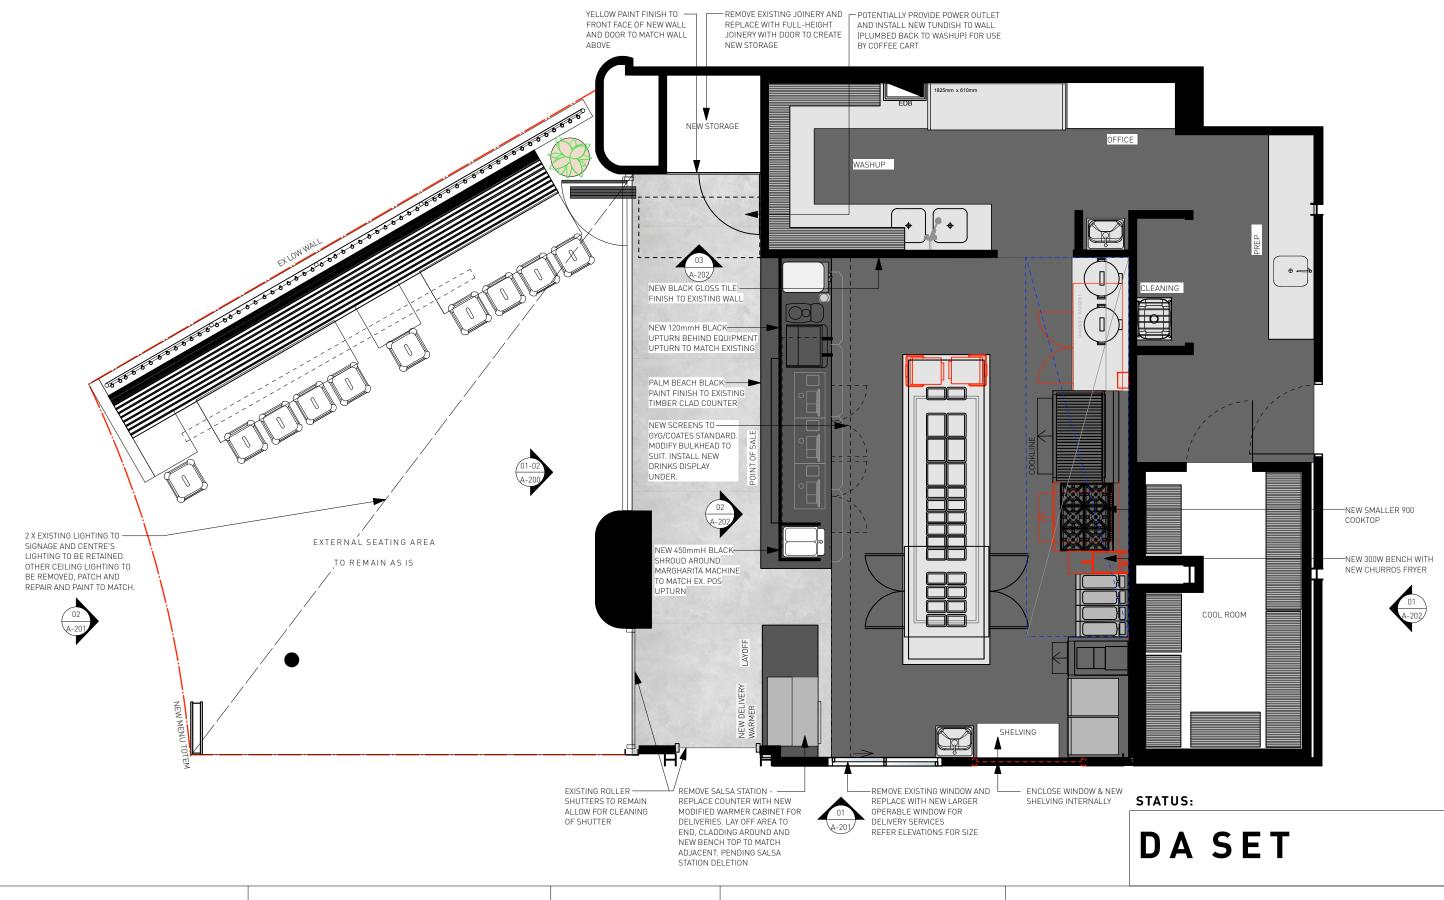

## DRAWING DETAILS: LAYOUT PLAN

| SCALE     | START DATE |
|-----------|------------|
| 1:50 @ A3 | 31.06.20   |
| DATE      | DRAWING NO |
| 16.10.20  | ۸_1        |

RAWING NO. A-101

Studio 118/40 Yeo Street, Neutral Bay, NSW 2089 Australia P. 02 9380 2380 E. info@morriscodesign.com.au MORRISCODESIGN.COM.AU