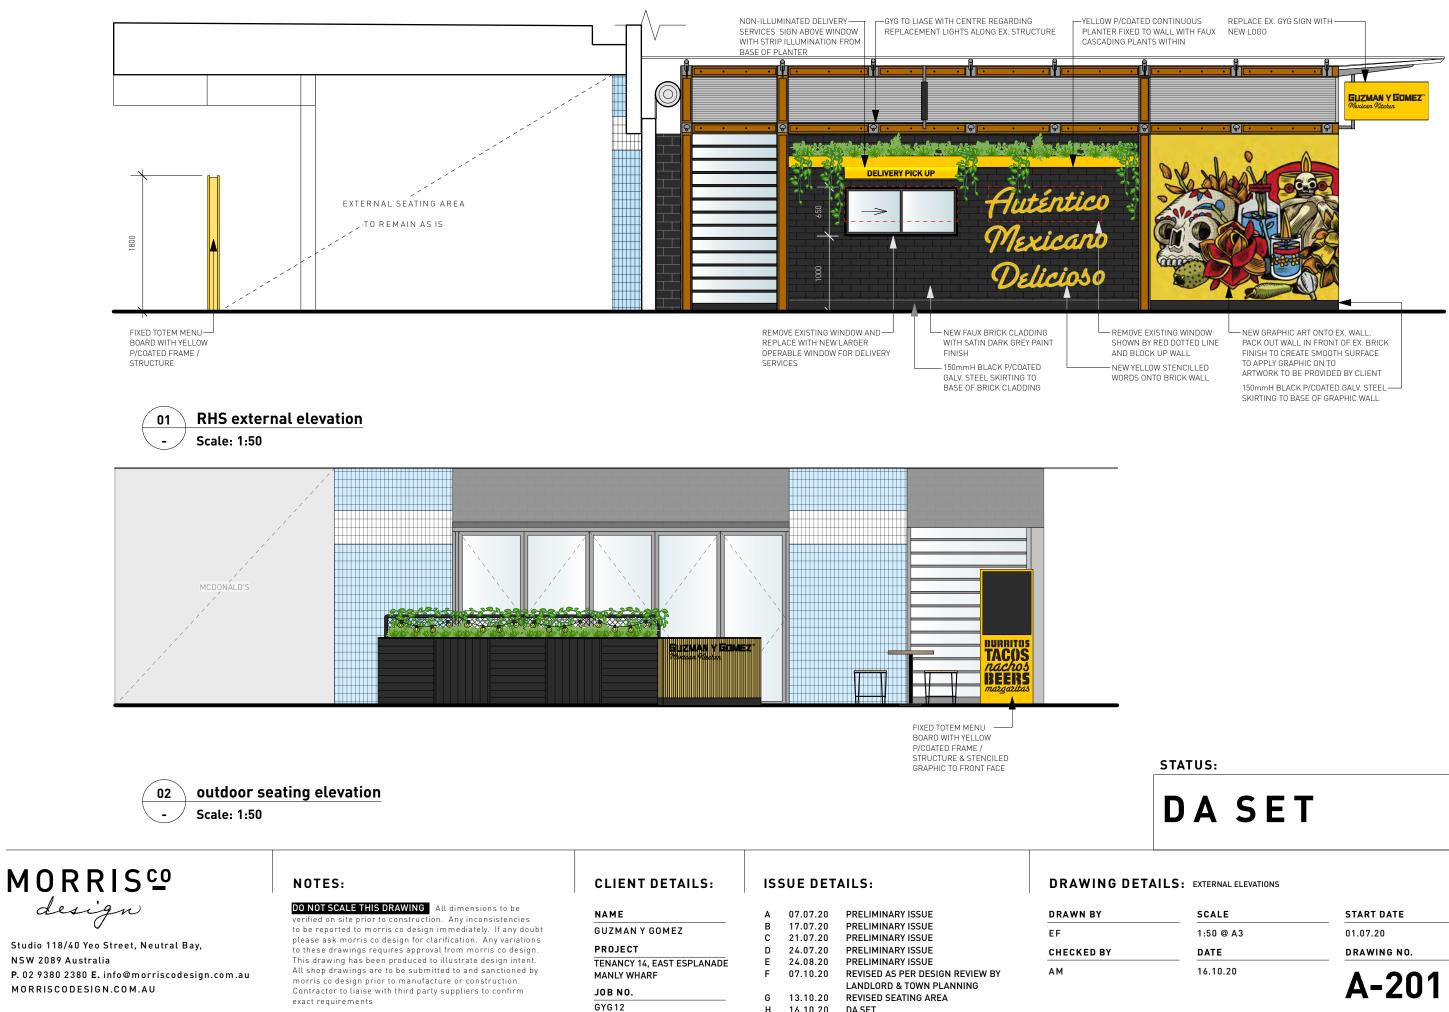

## **ISSUE DETAILS:**

| NAME                       | А | 07.07.20 | PRELIMINARY ISSUE               |
|----------------------------|---|----------|---------------------------------|
| GUZMAN Y GOMEZ             | В | 17.07.20 | PRELIMINARY ISSUE               |
| GOZMAN F GOMEZ             | С | 21.07.20 | PRELIMINARY ISSUE               |
| PROJECT                    | D | 24.07.20 | PRELIMINARY ISSUE               |
| TENANCY 14. EAST ESPLANADE | Е | 24.08.20 | PRELIMINARY ISSUE               |
| MANLY WHARF                | F | 07.10.20 | REVISED AS PER DESIGN REVIEW BY |
|                            |   |          | LANDLORD & TOWN PLANNING        |
| JOB NO.                    | G | 14.10.20 | SIGN CENTRED                    |
| GYG12                      | н | 16.10.20 | DA SET                          |
|                            |   |          |                                 |

| DRA | WN BY   |  |
|-----|---------|--|
| EF  |         |  |
| CHE | CKED BY |  |
|     |         |  |

STATUS:

DRAWING DETAILS: SHOPFRONT ELEVATION

1:50 @ A3 DATE 16.10.20

START DATE

01.07.20

DRAWING NO.

16.10.20