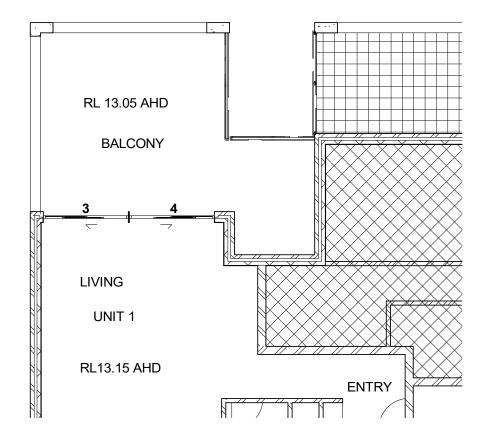

## **PRE & POST WORK**

BALCONY ENCLOSURE

DRAFT

Robert Cowan

Designed By MBE Job No: Page No: SD008 Scale @ A3 1:100

1/3-6 The Strand, Dee Why NSW 2099