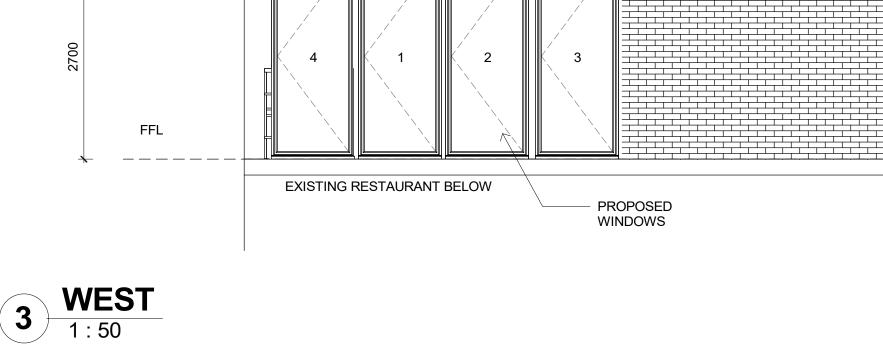

BALCONY ENCLOSURE

DRAFT

Robert Cowan 1/3-6 The Strand, Dee Why NSW 2099 Designed By MBE Job No: Page No: SD007 Scale @ A3 1:100

SD21-14554

Rev Date Drawn By Amendment

**1** 19/05/2022 1:49:29 PM MBE 1

Superdraft Australia Pty Ltd P 1300 939 740 W www.superdraft.com.au

Copyright Superdraft. The information, ideas & concepts contained in this document is/are confidential. The recipient(s) of this document is/are prohibited from disclosing such information, ideas and concepts to any person without prior written consent of the copyright holder.