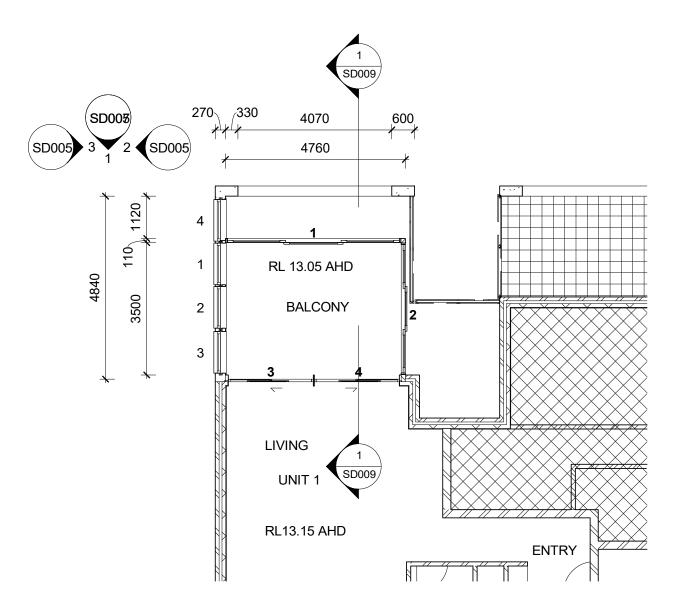

**BALCONY ENCLOSURE** 

DRAFT

Robert Cowan 1/3-6 The Strand, Dee Why NSW 2099 Designed By MBE Job No: SD21-14554 Page No: SD009 Scale @ A3 1:50

Rev Date Drawn By Amendment

1 19/05/2022 1:49:38 PM MBE 1