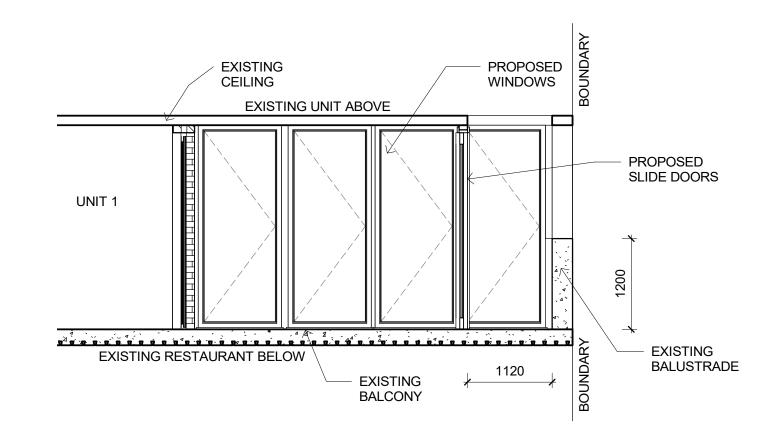

BALCONY ENCLOSURE

DRAFT

Robert Cowan 1/3-6 The Strand, Dee Why NSW 2099 Designed By MBE Job No: Page No: SD007 Scale @ A3 1:100

SD21-14554

Rev Date Drawn By Amendment

**1** 19/05/2022 1:49:29 PM MBE 1

Superdraft Australia Pty Ltd P 1300 939 740 W www.superdraft.com.au

Copyright Superdraft. The information, ideas & concepts contained in this document is/are confidential. The recipient(s) of this document is/are prohibited from disclosing such information, ideas and concepts to any person without prior written consent of the copyright holder.