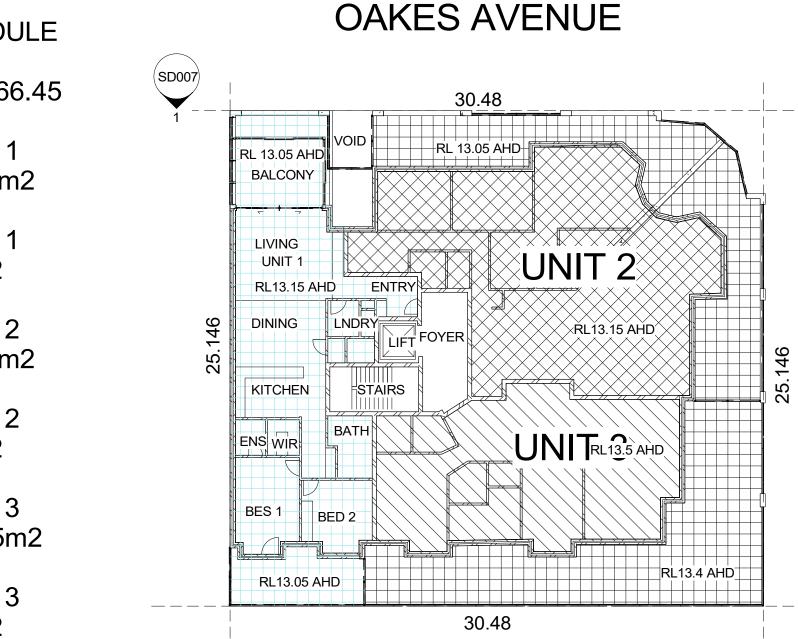

AREA SCHEDULE

**SITE AREA 766.45** 

**APARTMENT 1** BALCONY 40m2

**APARTMENT 1** AREA: 174m2

**APARTMENT 2** BALCONY 80m2

**APARTMENT 2** AREA: 267m2

**APARTMENT 3** BALCONY: 55m2

**APARTMENT 3** AREA: 150m2