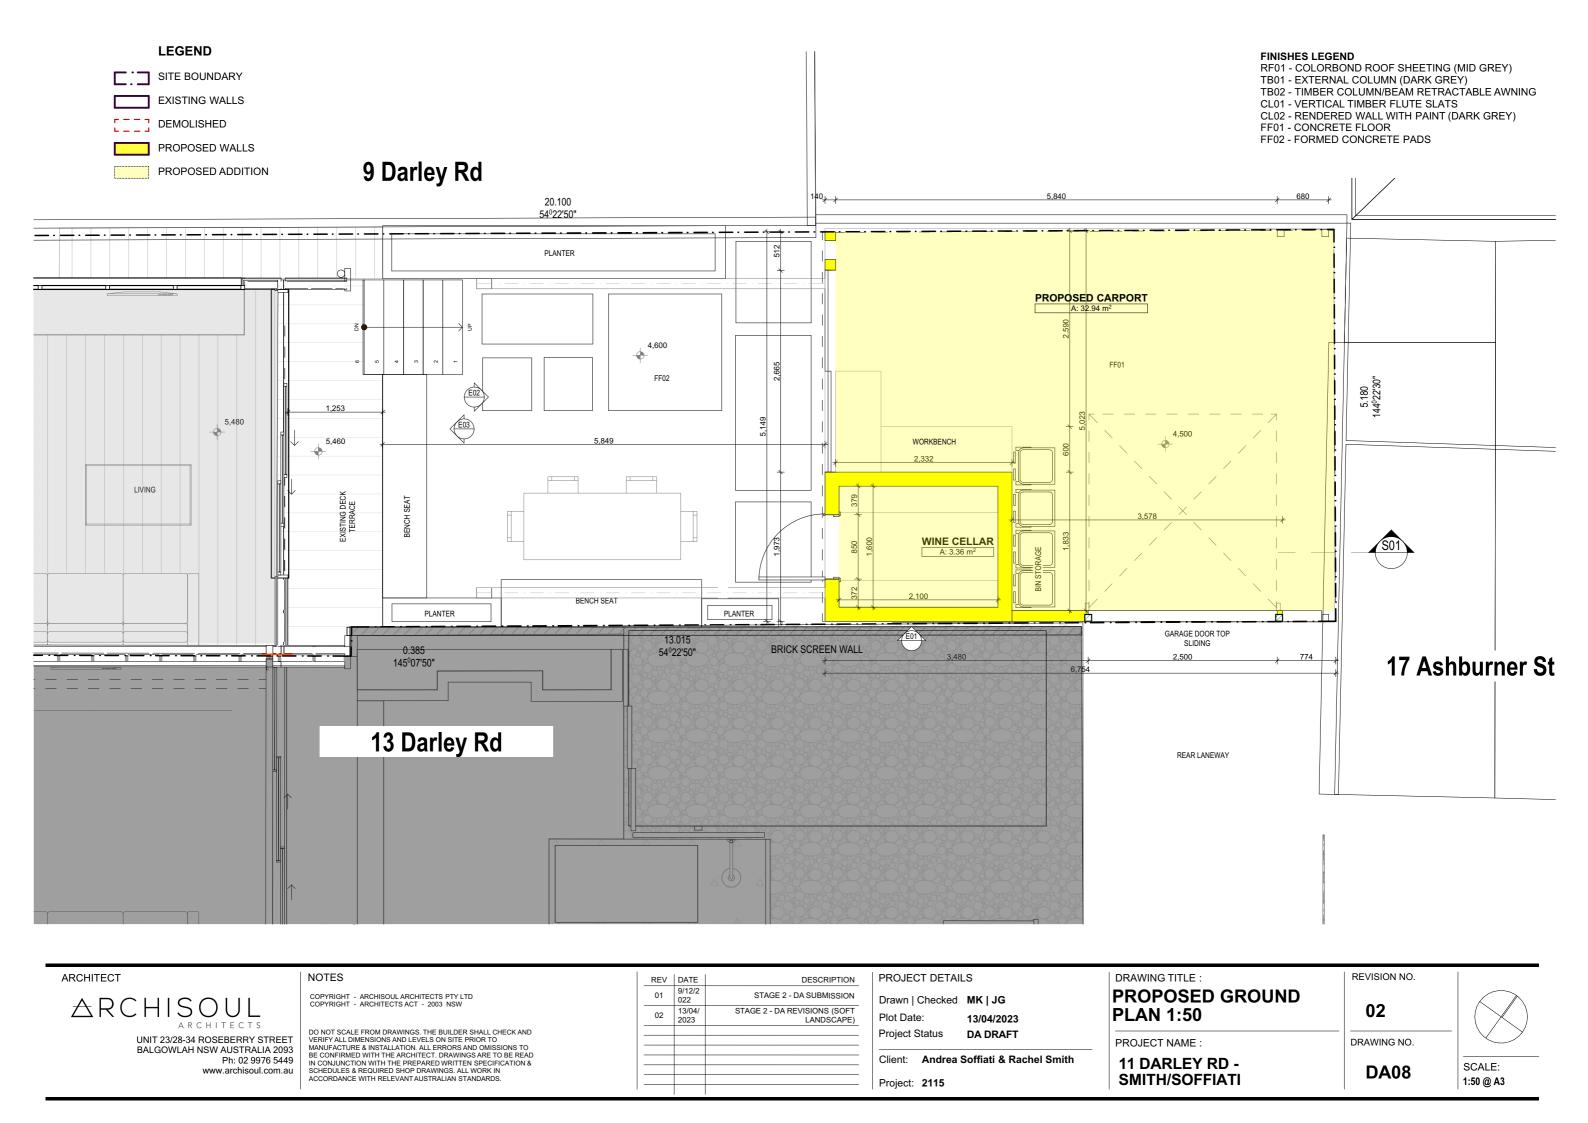

### **LEGEND**

SITE BOUNDARY

EXISTING WALLS

DEMOLISHED

PROPOSED WALLS

PROPOSED ADDITION

### **FINISHES LEGEND**

RF01 - COLORBOND ROOF SHEETING (MID GREY)

TB01 - EXTERNAL COLUMN (DARK GREY)
TB02 - TIMBER COLUMN/BEAM RETRACTABLE AWNING

CL01 - VERTICAL TIMBER FLUTE SLATS CL02 - RENDERED WALL WITH PAINT (DARK GREY)

FF01 - CONCRETE FLOOR

FF02 - FORMED CONCRETE PADS

PROP PROPOSED GARAGE SOUTH ELEVATION

ARCHISOUL

UNIT 23/28-34 ROSEBERRY STREET BALGOWLAH NSW AUSTRALIA 2093 Ph: 02 9976 5449 www.archisoul.com.au

PROPOSED HOUSE EAST ELEVATION