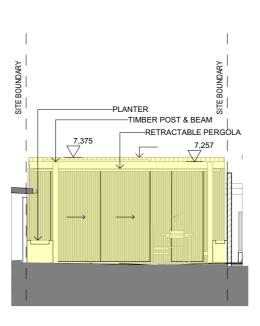

DESCRIPTION

REV DATE

PROJECT DETAILS Drawn | Checked MK | JG 13/04/2023 Project Status DA DRAFT

Client: Andrea Soffiati & Rachel Smith

Project: 2115

DRAWING TITLE: **ELEVATIONS** 

PROJECT NAME:

11 DARLEY RD -**SMITH/SOFFIATI**  REVISION NO. 02

DRAWING NO.

**DA10** 

SCALE: 1:100 @ A3

ARCHITECT

ARCHITECT

UNIT 23/28-34 ROSEBERRY STREET BALGOWLAH NSW AUSTRALIA 2093 Ph: 02 9976 5449 www.archisoul.com.au NOTES

COPYRIGHT - ARCHISOUL ARCHITECTS PTY LTD COPYRIGHT - ARCHITECTS ACT - 2003 NSW