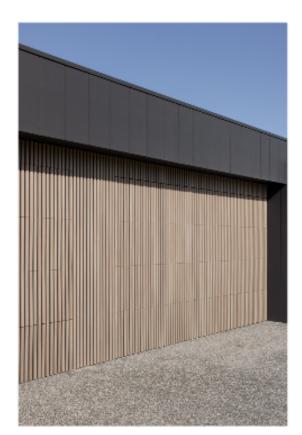

### **FINISHES LEGEND**

RF01 - COLORBOND ROOF SHEETING (MID GREY)

TB01 - EXTERNAL COLUMN (DARK GREY)
TB02 - TIMBER COLUMN/BEAM RETRACTABLE AWNING

CL01 - VERTICAL TIMBER FLUTE SLATS CL02 - RENDERED WALL WITH PAINT (DARK GREY)

TIMBER SLATTED SLIDING DOOR & CLADDING CL01

### **FINISHES LEGEND**

RF01 - COLORBOND ROOF SHEETING (MID GREY)
TB01 - EXTERNAL COLUMN (DARK GREY)
TB02 - TIMBER COLUMN/BEAM RETRACTABLE AWNING
CL01 - VERTICAL TIMBER FLUTE SLATS

CL02 - RENDERED WALL WITH PAINT (DARK GREY) FF01 - CONCRETE FLOOR