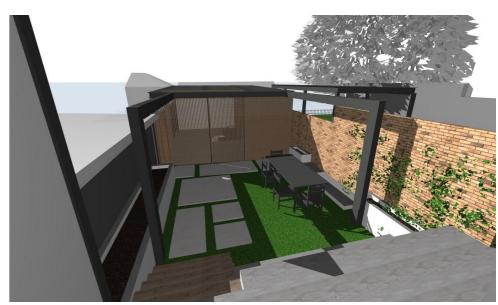

PROP

PROPOSED PERSPECTIVE 2

ARCHISOUL

UNIT 23/28-34 ROSEBERRY STREET BALGOWLAH NSW AUSTRALIA 2093 Ph: 02 9976 5449 www.archisoul.com.au

COPYRIGHT - ARCHISOUL ARCHITECTS PTY LTD COPYRIGHT - ARCHITECTS ACT - 2003 NSW

DESCRIPTION

PROJECT DETAILS Drawn | Checked MK | JG

Plot Date: 13/04/2023 Project Status DA DRAFT

Client: Andrea Soffiati & Rachel Smith

Project: 2115

DRAWING TITLE :

3D VIEWS

PROJECT NAME :

11 DARLEY RD -SMITH/SOFFIATI REVISION NO.

02

DRAWING NO.

**DA12** 

EXIST

EXIST SHADOW DIAGRAM - 22 DEC - 9AM

EXIST SHADOW DIAGRAM - 22 DEC - 12PM

EXIST