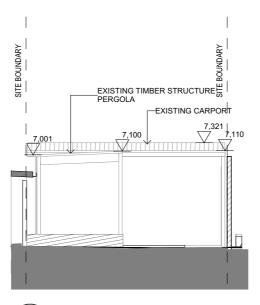

DESCRIPTION

REV DATE

PROJECT DETAILS Drawn | Checked MK | JG 13/04/2023 Project Status DA DRAFT

Client: Andrea Soffiati & Rachel Smith

Project: 2115

DRAWING TITLE: **ELEVATIONS** 

PROJECT NAME:

11 DARLEY RD -**SMITH/SOFFIATI**  REVISION NO. 02

DRAWING NO.

**DA10** 

SCALE: 1:100 @ A3

ARCHITECT

ARCHITECT

UNIT 23/28-34 ROSEBERRY STREET BALGOWLAH NSW AUSTRALIA 2093 Ph: 02 9976 5449 www.archisoul.com.au NOTES

COPYRIGHT - ARCHISOUL ARCHITECTS PTY LTD COPYRIGHT - ARCHITECTS ACT - 2003 NSW