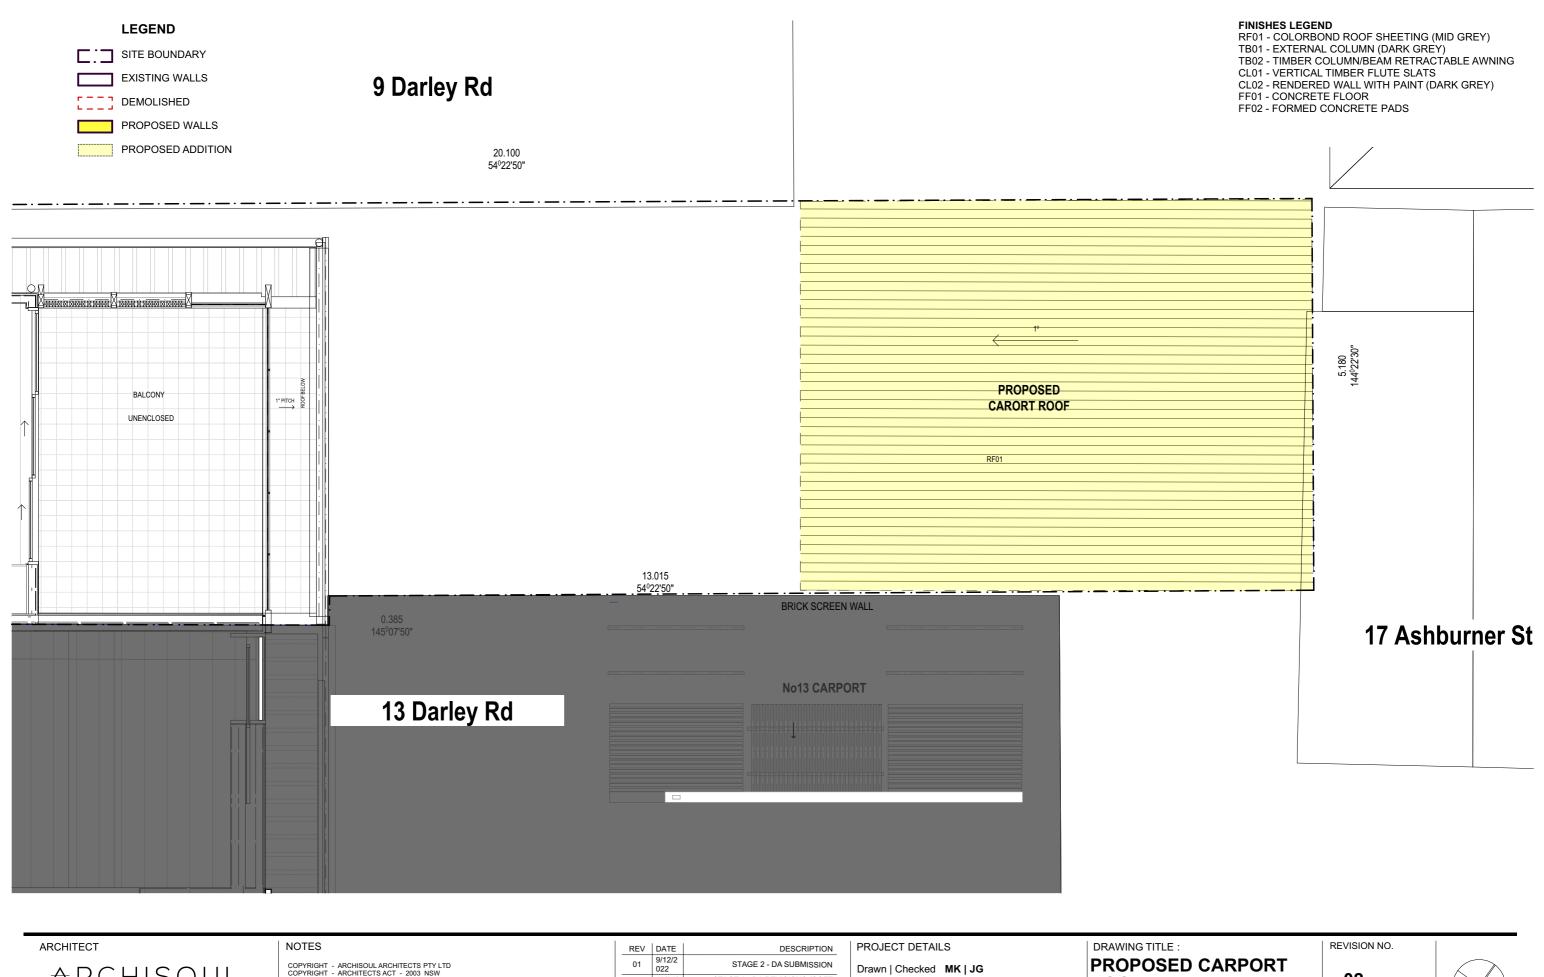

| Client:  | Andrea Soffiati & Rachel Smith |
|----------|--------------------------------|
| Droject. | 2115                           |

| DIVAVIIVO IIILL . |
|-------------------|
| PROPOSED CARPORT  |
| ROOF PLAN         |
|                   |

PROJECT NAME :

| 11 | DAR    | LEY | RD  | - |
|----|--------|-----|-----|---|
| SN | /IITH/ | SOF | FIA | Π |

02

DRAWING NO.

**DA09** 

### **LEGEND**

SITE BOUNDARY

EXISTING WALLS

DEMOLISHED

PROPOSED WALLS

PROPOSED ADDITION

### **FINISHES LEGEND**

RF01 - COLORBOND ROOF SHEETING (MID GREY)

TB01 - EXTERNAL COLUMN (DARK GREY)
TB02 - TIMBER COLUMN/BEAM RETRACTABLE AWNING

CL01 - VERTICAL TIMBER FLUTE SLATS CL02 - RENDERED WALL WITH PAINT (DARK GREY)

FF01 - CONCRETE FLOOR

FF02 - FORMED CONCRETE PADS

PROP PROPOSED GARAGE SOUTH ELEVATION

ARCHISOUL

UNIT 23/28-34 ROSEBERRY STREET BALGOWLAH NSW AUSTRALIA 2093 Ph: 02 9976 5449 www.archisoul.com.au

PROPOSED HOUSE EAST ELEVATION