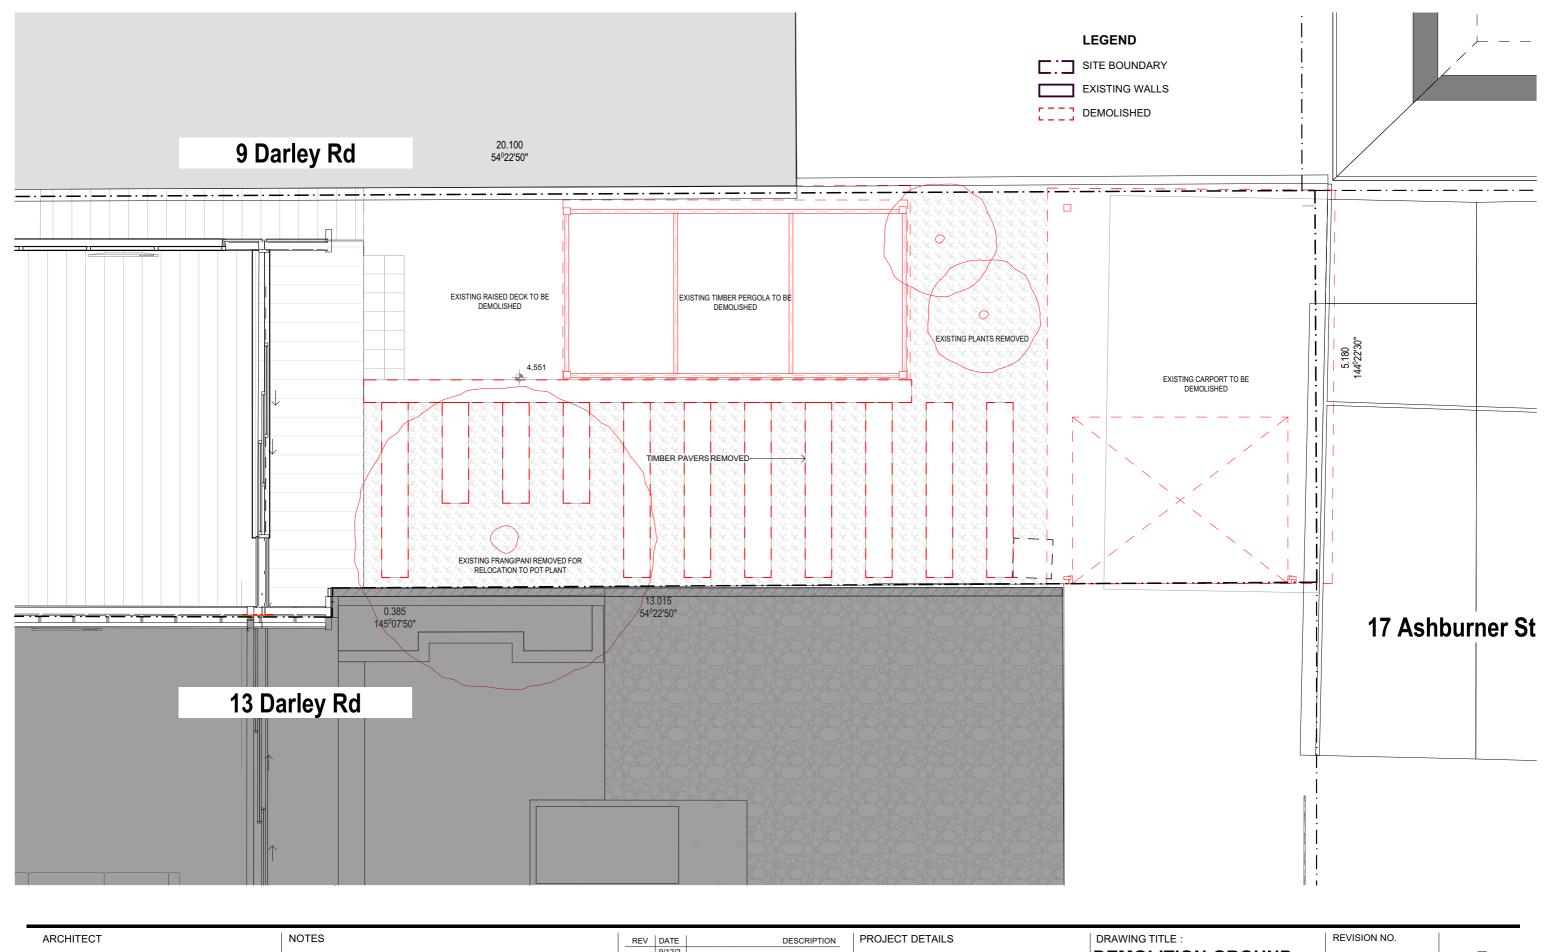

Drawn | Checked MK | JG Plot Date: 13/04/2023 Project Status DA DRAFT

Client: Andrea Soffiati & Rachel Smith

Project: 2115

**DEMOLITION GROUND PLAN** 

PROJECT NAME :

11 DARLEY RD -SMITH/SOFFIATI 02

DRAWING NO.

**DA05** 

SCALE:

1:50 @ A3

ARCHISOUL

UNIT 23/28-34 ROSEBERRY STREET BALGOWLAH NSW AUSTRALIA 2093 Ph: 02 9976 5449 www.archisoul.com.au COPYRIGHT - ARCHISOUL ARCHITECTS PTY LTD COPYRIGHT - ARCHITECTS ACT - 2003 NSW