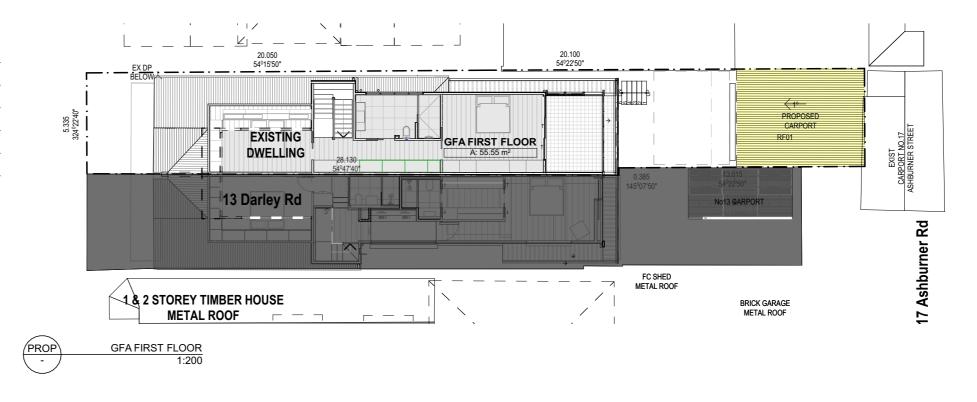

PROJECT NAME : 11 DARLEY RD -SMITH/SOFFIATI

DRAWING TITLE:

REVISION NO.

DRAWING NO.

**DA06** 

SCALE:

1:200 @ A3

| GROSS FLOOR AREA |           |
|------------------|-----------|
| ZONE             | AREA (M2) |
| GFA FIRST FLOOR  | 55.5      |
| GFA GROUND FLOOR | 108.0     |
| WINE CELLAR      | 3.4       |