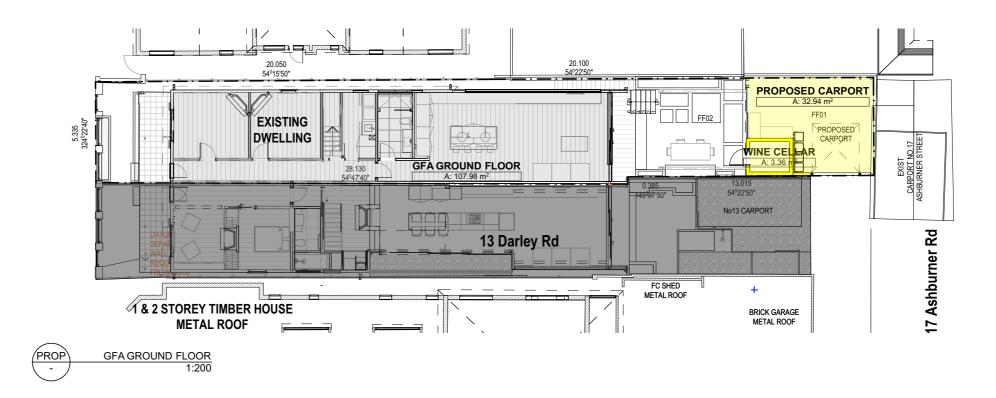

PROJECT NAME : 11 DARLEY RD -SMITH/SOFFIATI

DRAWING TITLE:

REVISION NO.

DRAWING NO.

**DA06** 

SCALE:

1:200 @ A3

| GROSS FLOOR AREA |           |
|------------------|-----------|
| ZONE             | AREA (M2) |
| GFA FIRST FLOOR  | 55.5      |
| GFA GROUND FLOOR | 108.0     |
| WINE CELLAR      | 3.4       |