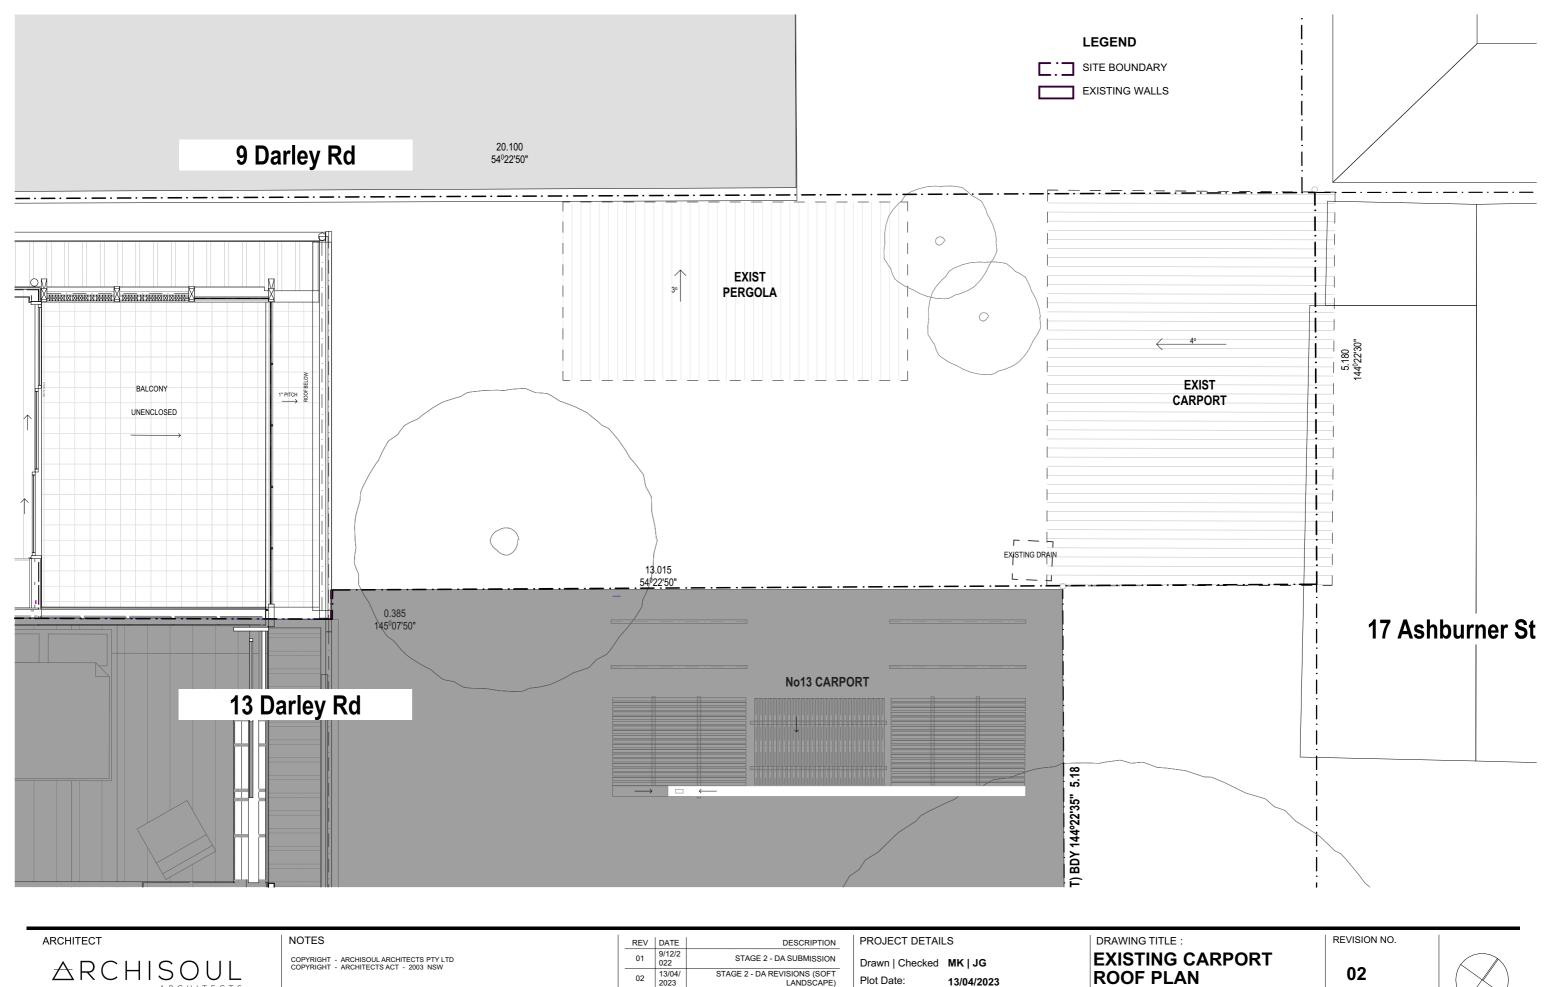

DA DRAFT Project Status

Client: Andrea Soffiati & Rachel Smith

Project: 2115

PROJECT NAME :

11 DARLEY RD -SMITH/SOFFIATI

DRAWING NO.

**DA04** 

SCALE: 1:50 @ A3

COPYRIGHT - ARCHISOUL ARCHITECTS PTY LTD COPYRIGHT - ARCHITECTS ACT - 2003 NSW

DO NOT SCALE FROM DRAWINGS. THE BUILDER SHALL CHECK AND VERIFY ALL DIMENSIONS AND LEVELS ON SITE PRIOR TO MANUFACTURE & INSTALLATION, ALL ERRORS AND OMISSIONS TO BE CONFIRMED WITH THE ARCHITECT. DRAWINGS ARE TO BE READ IN CONJUNCTION WITH THE PREPARED WRITTEN SPECIFICATION & SCHEDULES & REQUIRED SHOP DRAWINGS. ALL WORK IN ACCORDANCE WITH RELEVANT AUSTRALIAN STANDARDS.