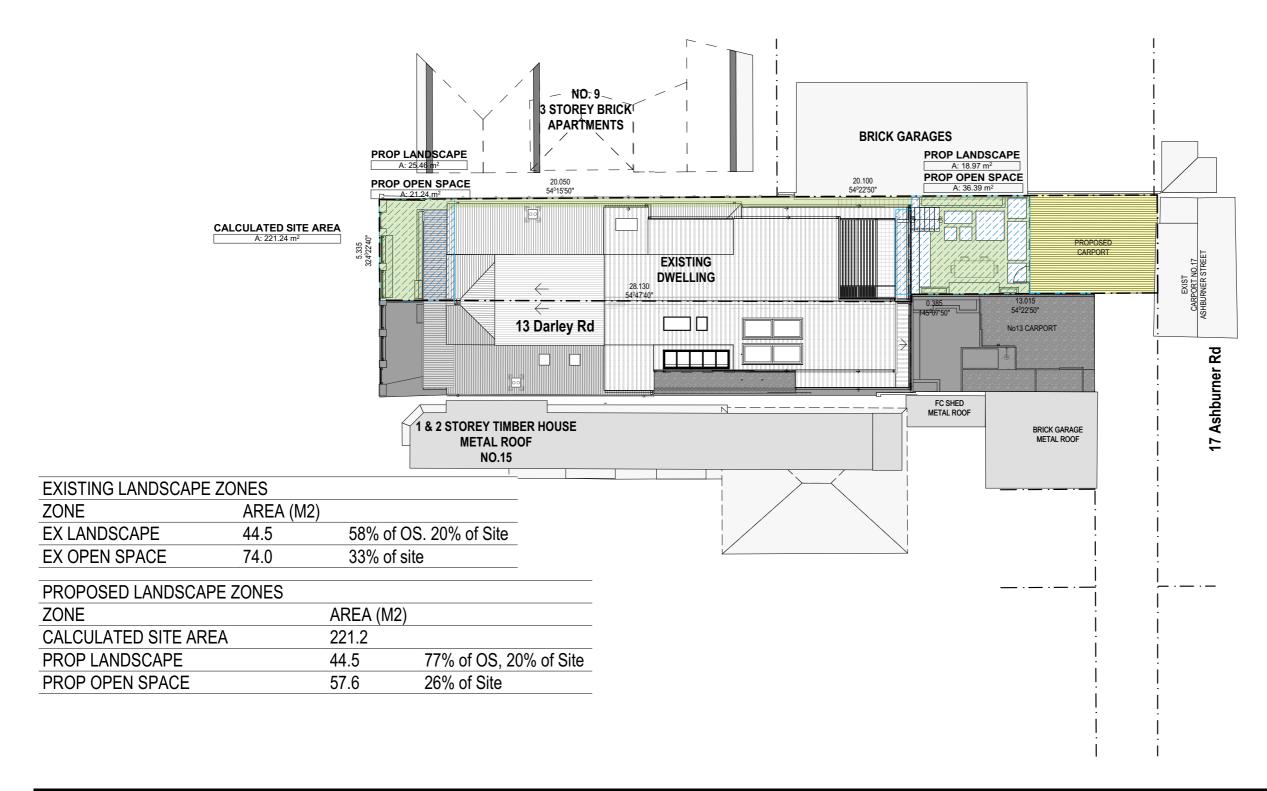

DESCRIPTION

REV DATE

PROJECT DETAILS

Drawn | Checked MK | JG

Plot Date: 13/04/2023

Project Status DA DRAFT

Client: Andrea Soffiati & Rachel Smith
Project: 2115

PROPOSED SITE PLAN

PROJECT NAME : 11 DARLEY RD -SMITH/SOFFIATI

DRAWING TITLE:

REVISION NO.

DRAWING NO.

**DA06** 

SCALE:

1:200 @ A3

| GROSS FLOOR AREA |           |
|------------------|-----------|
| ZONE             | AREA (M2) |
| GFA FIRST FLOOR  | 55.5      |
| GFA GROUND FLOOR | 108.0     |
| WINE CELLAR      | 3.4       |

**EXISTING GFA** =  $163.5 \text{ m}^2$ EXISTING FSR = 0.74 PROPOSED GFA = Exist GFA + Wine Cellar  $= 166.9 \text{ m}^2$ PROPOSED FSR = 0.75

ARCHITECT ARCHISOUL

> UNIT 23/28-34 ROSEBERRY STREET BALGOWLAH NSW AUSTRALIA 2093 Ph: 02 9976 5449 www.archisoul.com.au