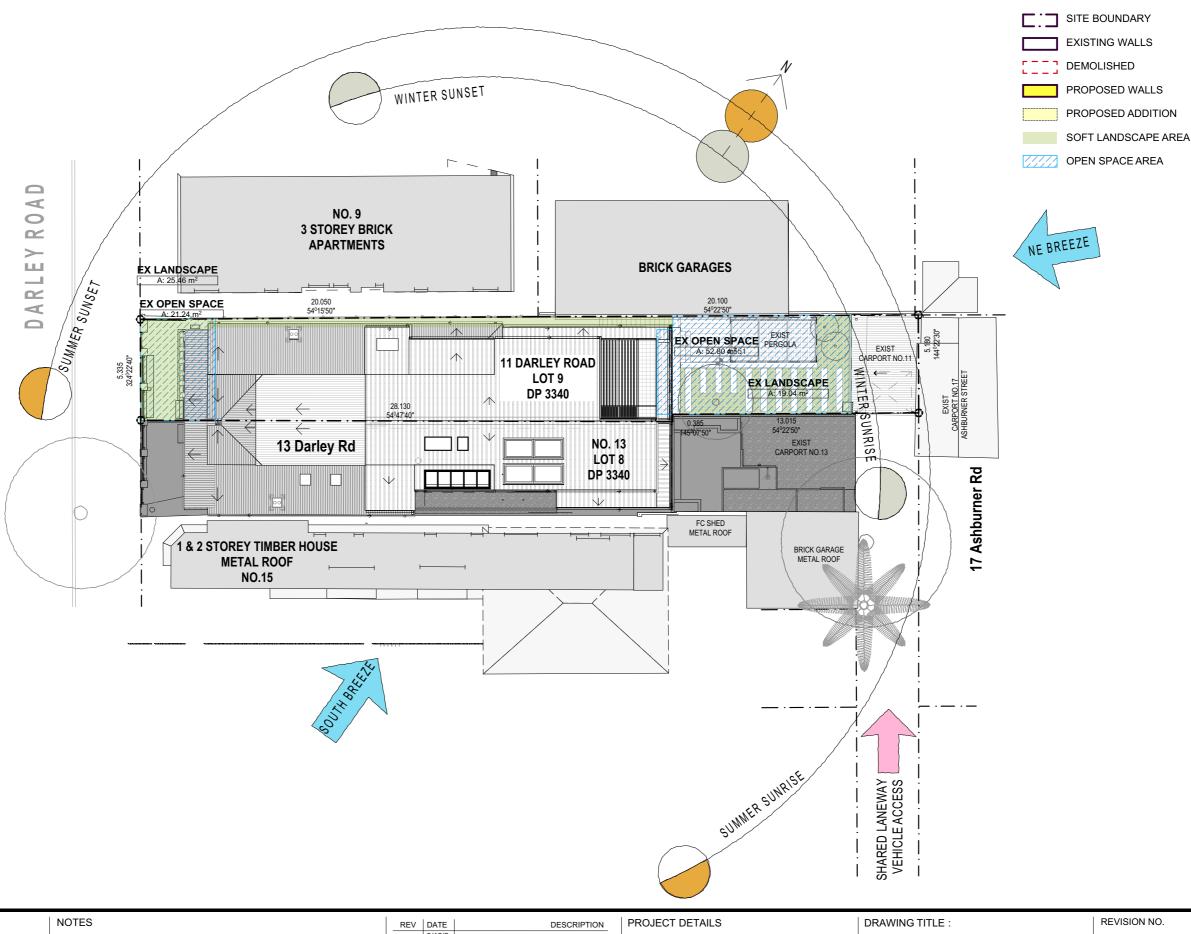

Drawn | Checked MK | JG 13/04/2023 Project Status DA DRAFT

Client: Andrea Soffiati & Rachel Smith Project: 2115

SITE ANALYSIS

**SMITH/SOFFIATI** 

02 PROJECT NAME :

DRAWING NO. 11 DARLEY RD -**DA01** 

**LEGEND** 

1:200 @ A3

EXISTING EASTERN FACADE & REAR YARD

EXISTING REAR PERGOLA & CARPORT

EXISTING SHARED LANEWAY & PARKING ACCESS FOR 11 & 13 DARLEY RD

ARCHITECT

### **LEGEND**

SITE BOUNDARY

EXISTING WALLS

DEMOLISHED

PROPOSED WALLS

PROPOSED ADDITION