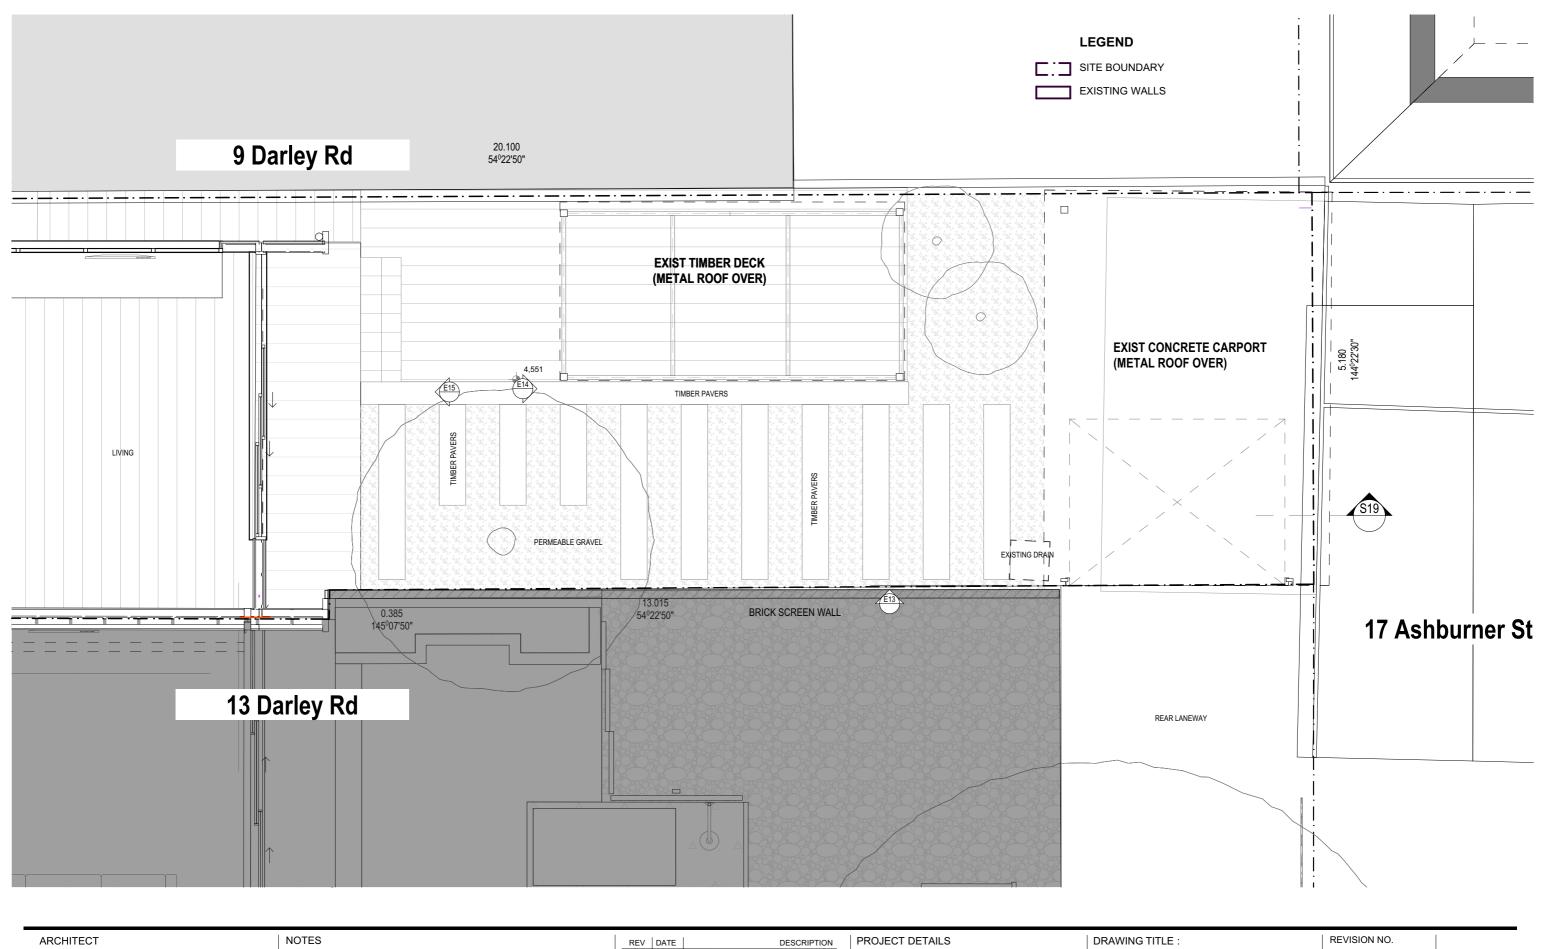

Drawn | Checked MK | JG Plot Date: Project Status DA DRAFT

Client: Andrea Soffiati & Rachel Smith

Project: 2115

**EXISTING GROUND PLAN** 1:50

PROJECT NAME: 11 DARLEY RD -

SMITH/SOFFIATI

02

DRAWING NO.

SCALE: **DA03** 1:50 @ A3

DO NOT SCALE FROM DRAWINGS. THE BUILDER SHALL CHECK AND VERIFY ALL DIMENSIONS AND LEVELS ON SITE PRIOR TO MANUFACTURE & INSTALLATION, ALL ERRORS AND OMISSIONS TO BE CONFIRMED WITH THE ARCHITECT. DRAWINGS ARE TO BE READ IN CONJUNCTION WITH THE PREPARED WRITTEN SPECIFICATION & SCHEDULES & REQUIRED SHOP DRAWINGS. ALL WORK IN ACCORDANCE WITH RELEVANT AUSTRALIAN STANDARDS.