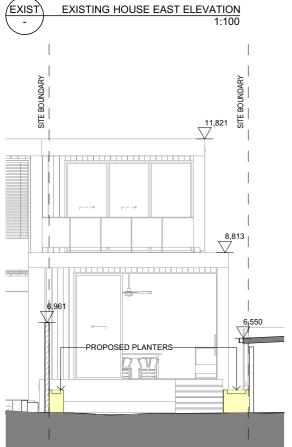

FF01 - CONCRETE FLOOR

FF02 - FORMED CONCRETE PADS

PROP PROPOSED GARAGE SOUTH ELEVATION

ARCHISOUL

UNIT 23/28-34 ROSEBERRY STREET BALGOWLAH NSW AUSTRALIA 2093 Ph: 02 9976 5449 www.archisoul.com.au

PROPOSED HOUSE EAST ELEVATION

DESCRIPTION

REV DATE

PROJECT DETAILS Drawn | Checked MK | JG 13/04/2023 Project Status DA DRAFT

Client: Andrea Soffiati & Rachel Smith

Project: 2115

DRAWING TITLE: **ELEVATIONS** 

PROJECT NAME:

11 DARLEY RD -**SMITH/SOFFIATI**  REVISION NO. 02

DRAWING NO.

**DA10** 

SCALE: 1:100 @ A3

ARCHITECT

ARCHITECT

UNIT 23/28-34 ROSEBERRY STREET BALGOWLAH NSW AUSTRALIA 2093 Ph: 02 9976 5449 www.archisoul.com.au NOTES

COPYRIGHT - ARCHISOUL ARCHITECTS PTY LTD COPYRIGHT - ARCHITECTS ACT - 2003 NSW