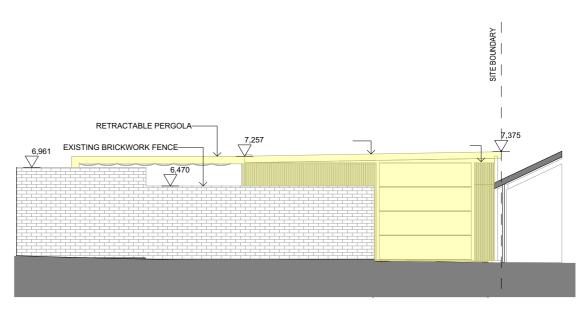

FF01 - CONCRETE FLOOR

FF02 - FORMED CONCRETE PADS

PROP PROPOSED GARAGE SOUTH ELEVATION

ARCHISOUL

UNIT 23/28-34 ROSEBERRY STREET BALGOWLAH NSW AUSTRALIA 2093 Ph: 02 9976 5449 www.archisoul.com.au

PROPOSED HOUSE EAST ELEVATION

DESCRIPTION

REV DATE

PROJECT DETAILS Drawn | Checked MK | JG 13/04/2023 Project Status DA DRAFT

Client: Andrea Soffiati & Rachel Smith

Project: 2115

DRAWING TITLE: **ELEVATIONS** 

PROJECT NAME:

11 DARLEY RD -**SMITH/SOFFIATI**  REVISION NO. 02

DRAWING NO.

**DA10** 

SCALE: 1:100 @ A3

ARCHITECT

ARCHITECT

UNIT 23/28-34 ROSEBERRY STREET BALGOWLAH NSW AUSTRALIA 2093 Ph: 02 9976 5449 www.archisoul.com.au NOTES

COPYRIGHT - ARCHISOUL ARCHITECTS PTY LTD COPYRIGHT - ARCHITECTS ACT - 2003 NSW