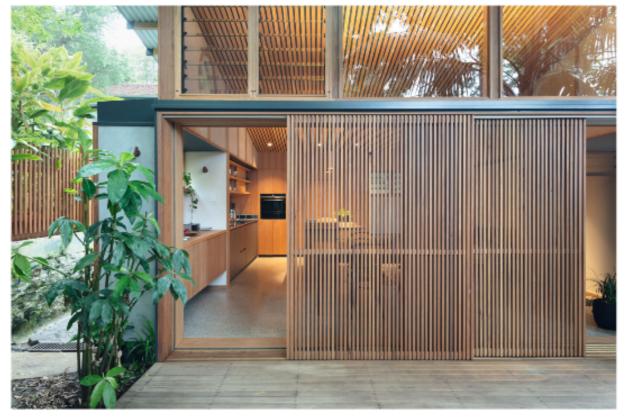

PROJECT NAME : 11 DARLEY RD -

SMITH/SOFFIATI

REVISION NO.

DRAWING NO.

DA15

COLORBOND ROOF SHEETING RF01

RETRACTABLE AWNING WITH TIMBER COLUMN/BEAM CONSTRUCTION

TIMBER SLATTED GARAGE ROLLER DOOR

TIMBER SLATTED SLIDING DOOR & CLADDING CL01

### **FINISHES LEGEND**

RF01 - COLORBOND ROOF SHEETING (MID GREY)
TB01 - EXTERNAL COLUMN (DARK GREY)
TB02 - TIMBER COLUMN/BEAM RETRACTABLE AWNING
CL01 - VERTICAL TIMBER FLUTE SLATS

CL02 - RENDERED WALL WITH PAINT (DARK GREY) FF01 - CONCRETE FLOOR

FF02 - FORMED CONCRETE PADS

ARCHITECT