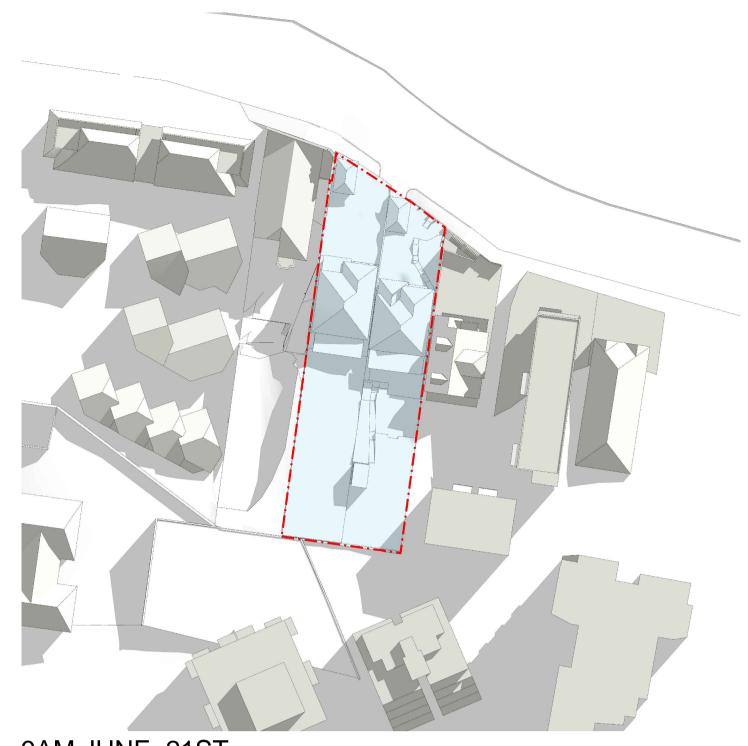

9AM JUNE 21ST

10AM JUNE 21ST

11AM JUNE 21ST

1PM JUNE 21ST

2PM JUNE 21ST

3PM JUNE 21ST

| A  | 25-09-2018 | Developement Application Issue | DS | MD |
|----|------------|--------------------------------|----|----|
|    |            |                                |    |    |
| P2 | 10-07-2018 | Preliminary Council Issue      | MD | MD |
|    |            |                                |    |    |

| 195-197 Sydney Road<br>Fairlight                                                                                                                                                                                       |
|------------------------------------------------------------------------------------------------------------------------------------------------------------------------------------------------------------------------|
| WINTER SOLSTICE<br>SHADOW STUDY: PROPOSED                                                                                                                                                                              |
| Check all dimensions and site conditions prior to commencement of any work, the or ordering of any materials, fittings, plant, services or equipment and the prepar drawings and/or the fabrication of any components. |