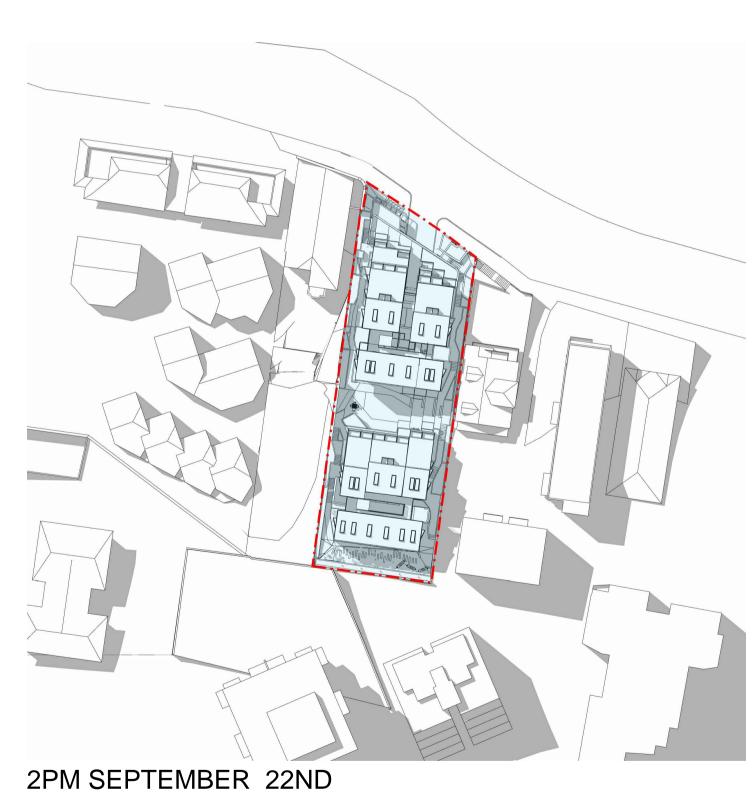

| 195-197 Sydney Road<br>Fairlight                                                                                                                                                                                               |
|--------------------------------------------------------------------------------------------------------------------------------------------------------------------------------------------------------------------------------|
| SPRING EQUINOX<br>SHADOW STUDY: PROPOSED                                                                                                                                                                                       |
| Check all dimensions and site conditions prior to commencement of any work, the pu or ordering of any materials, fittings, plant, services or equipment and the preparation drawings and/or the fabrication of any components. |
| All drawings to be read in conjunction with all architectural documents and all other consultants documents.                                                                                                                   |

All drawings may not be reproduced or distributed without prior permission from the architect.

|             | NTS                |            |  |
|-------------|--------------------|------------|--|
| Drawn       | DS                 | Checked    |  |
| Project No. | M21701             |            |  |
| Status      |                    |            |  |
| Plot Date   | 14/10/2018 5:17 PI | M          |  |
| Plot File   |                    |            |  |
| Drawing No. |                    | [Revision] |  |