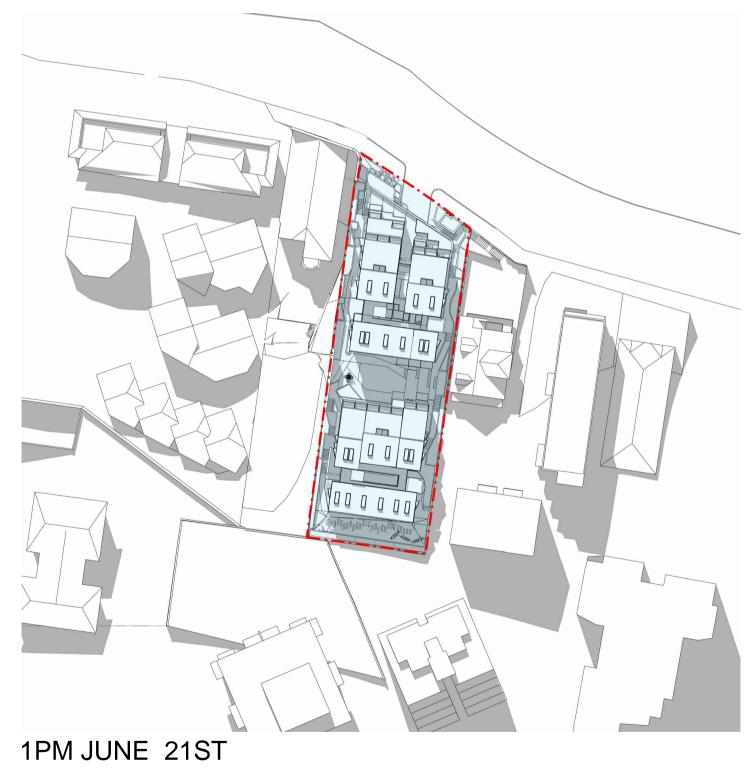

9AM JUNE 21ST

10AM JUNE 21ST

11AM JUNE 21ST

1PM JUNE 21ST

2PM JUNE 21ST

3PM JUNE 21ST

| A  | 25-09-2018 | Developement Application Issue | DS | MD |
|----|------------|--------------------------------|----|----|
|    |            |                                |    |    |
| P2 | 10-07-2018 | Preliminary Council Issue      | MD | MD |
|    |            |                                |    |    |

| 195-197 Sydney Road<br>Fairlight                                                                                                                                                                                       |
|------------------------------------------------------------------------------------------------------------------------------------------------------------------------------------------------------------------------|
| WINTER SOLSTICE<br>SHADOW STUDY: PROPOSED                                                                                                                                                                              |
| Check all dimensions and site conditions prior to commencement of any work, the or ordering of any materials, fittings, plant, services or equipment and the prepar drawings and/or the fabrication of any components. |