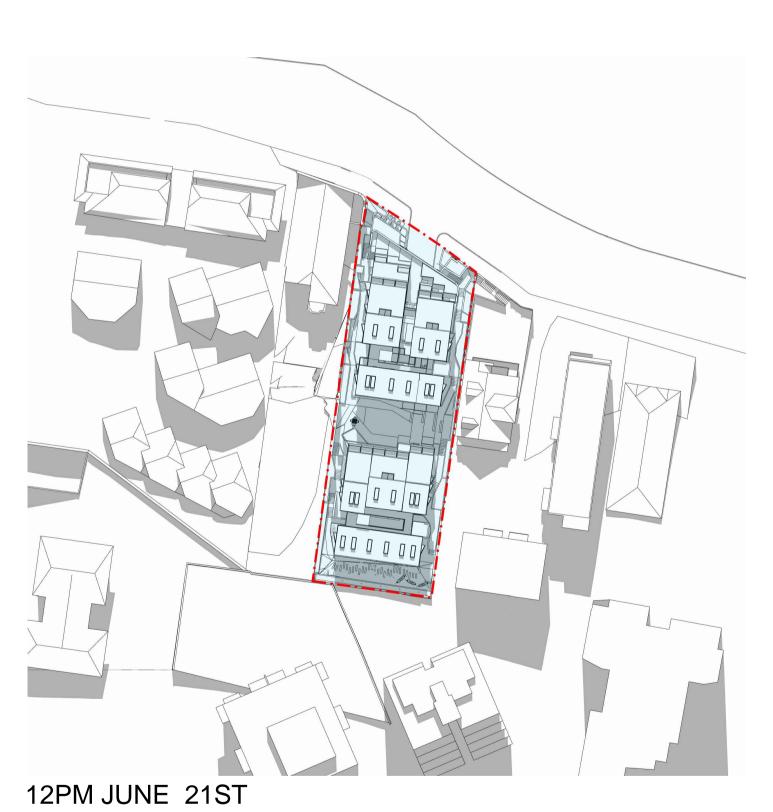

9AM JUNE 21ST

10AM JUNE 21ST

11AM JUNE 21ST

1PM JUNE 21ST

2PM JUNE 21ST

3PM JUNE 21ST

| A  | 25-09-2018 | Developement Application Issue | DS | MD |
|----|------------|--------------------------------|----|----|
|    |            |                                |    |    |
| P2 | 10-07-2018 | Preliminary Council Issue      | MD | MD |
|    |            |                                |    |    |

| 195-197 Sydney Road<br>Fairlight                                                                                                                                                                                       |
|------------------------------------------------------------------------------------------------------------------------------------------------------------------------------------------------------------------------|
| WINTER SOLSTICE<br>SHADOW STUDY: PROPOSED                                                                                                                                                                              |
| Check all dimensions and site conditions prior to commencement of any work, the or ordering of any materials, fittings, plant, services or equipment and the prepar drawings and/or the fabrication of any components. |