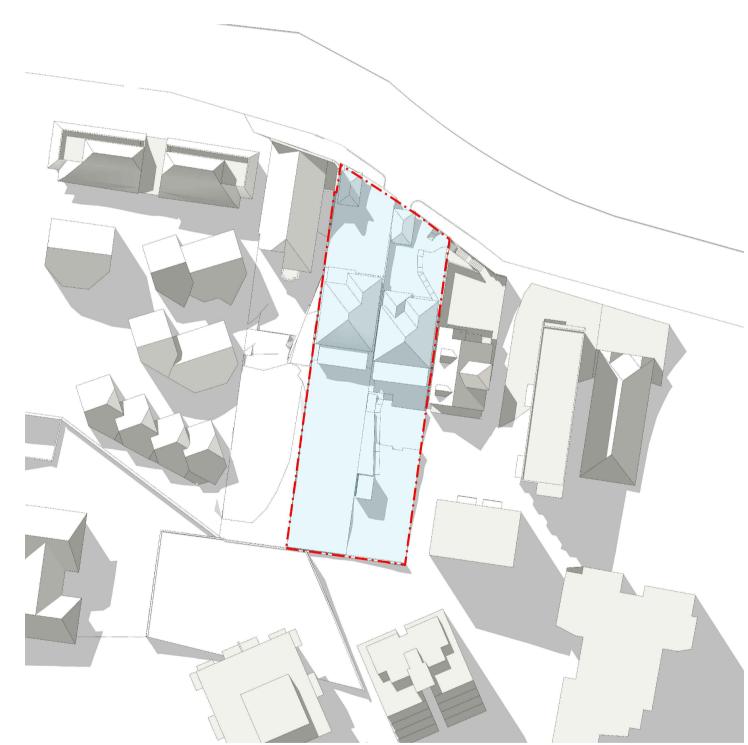

| <br><br>25-09-2018 | Developement Application Issue | DS | MD |
|--------------------|--------------------------------|----|----|

| 195-197 Sydney Road<br>Fairlight |  |
|----------------------------------|--|
| WINTER SOLSTICE                  |  |
| SHADOW STUDY: EXISTING           |  |

| k all dimensions and site conditions prior to commencement of any work, the purchase dering of any materials, fittings, plant, services or equipment and the preparation of shop ngs and/or the fabrication of any components. |  |
|--------------------------------------------------------------------------------------------------------------------------------------------------------------------------------------------------------------------------------|--|

| All drawings to be read in conjunction with all architectural documents and all other consultants documents. |
|--------------------------------------------------------------------------------------------------------------|
| All drawings may not be reproduced or distributed without prior permission from the architect.               |

| Scale       | NTS                |            |
|-------------|--------------------|------------|
| Drawn       | DS                 | Checked    |
| Project No. | M21701             |            |
| Status      |                    |            |
| Plot Date   | 14/10/2018 5:17 PM |            |
| Plot File   |                    |            |
|             |                    | [Revision] |