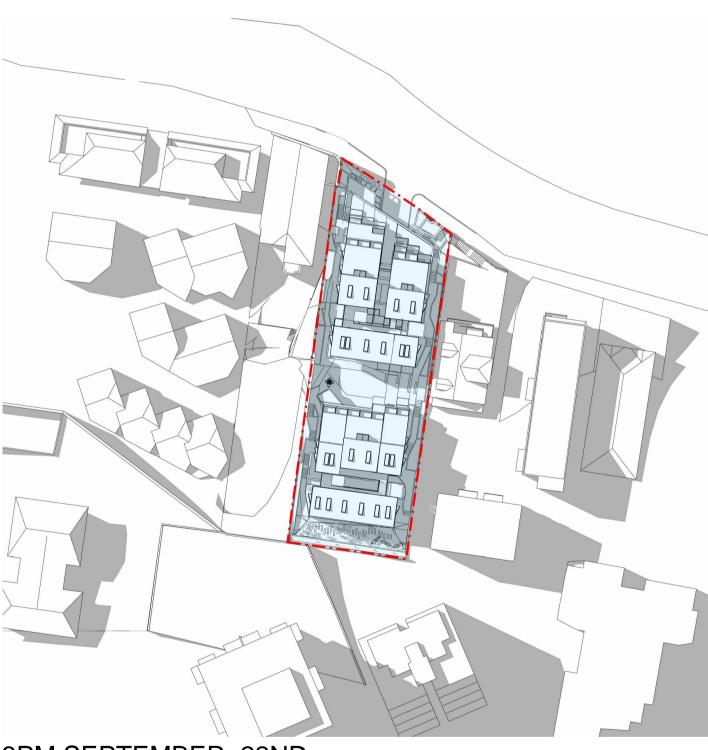

| 195-197 Sydney Road<br>Fairlight                                                                                                                                                                                               |
|--------------------------------------------------------------------------------------------------------------------------------------------------------------------------------------------------------------------------------|
| SPRING EQUINOX<br>SHADOW STUDY: PROPOSED                                                                                                                                                                                       |
| Check all dimensions and site conditions prior to commencement of any work, the pu or ordering of any materials, fittings, plant, services or equipment and the preparation drawings and/or the fabrication of any components. |
| All drawings to be read in conjunction with all architectural documents and all other consultants documents.                                                                                                                   |

All drawings may not be reproduced or distributed without prior permission from the architect.

|             | NTS                |            |  |
|-------------|--------------------|------------|--|
| Drawn       | DS                 | Checked    |  |
| Project No. | M21701             |            |  |
| Status      |                    |            |  |
| Plot Date   | 14/10/2018 5:17 PI | M          |  |
| Plot File   |                    |            |  |
| Drawing No. |                    | [Revision] |  |