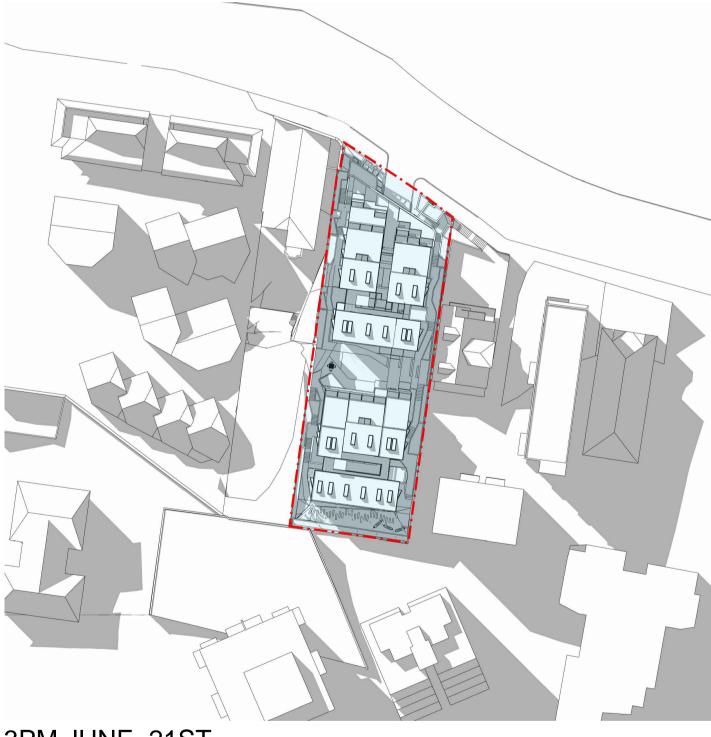

9AM JUNE 21ST

10AM JUNE 21ST

11AM JUNE 21ST

1PM JUNE 21ST

2PM JUNE 21ST

3PM JUNE 21ST

| A  | 25-09-2018 | Developement Application Issue | DS | MD |
|----|------------|--------------------------------|----|----|
|    |            |                                |    |    |
| P2 | 10-07-2018 | Preliminary Council Issue      | MD | MD |
|    |            |                                |    |    |

| 195-197 Sydney Road<br>Fairlight                                                                                                                                                                                       |
|------------------------------------------------------------------------------------------------------------------------------------------------------------------------------------------------------------------------|
| WINTER SOLSTICE<br>SHADOW STUDY: PROPOSED                                                                                                                                                                              |
| Check all dimensions and site conditions prior to commencement of any work, the or ordering of any materials, fittings, plant, services or equipment and the prepar drawings and/or the fabrication of any components. |