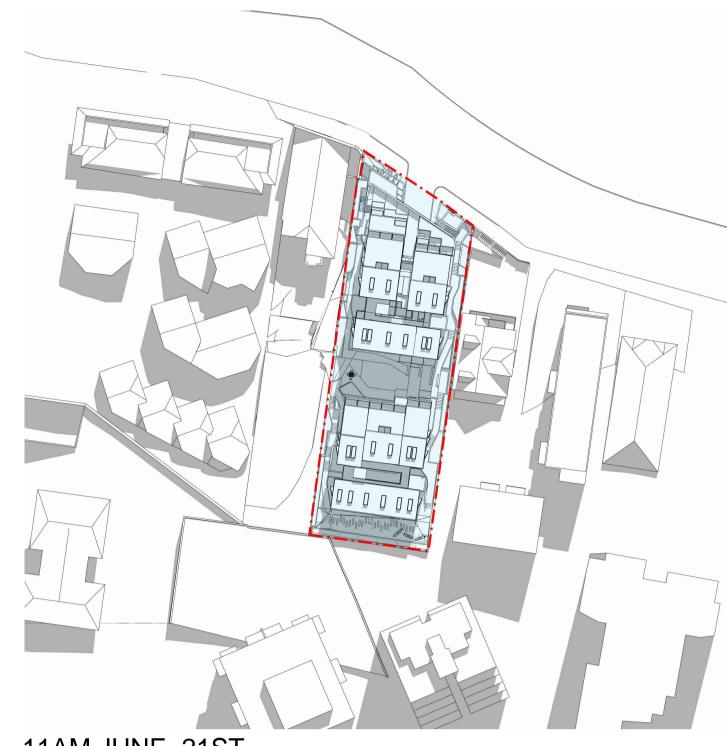

9AM JUNE 21ST

10AM JUNE 21ST

11AM JUNE 21ST

1PM JUNE 21ST

2PM JUNE 21ST

3PM JUNE 21ST

| A  | 25-09-2018 | Developement Application Issue | DS | MD |
|----|------------|--------------------------------|----|----|
|    |            |                                |    |    |
| P2 | 10-07-2018 | Preliminary Council Issue      | MD | MD |
|    |            |                                |    |    |

| 195-197 Sydney Road<br>Fairlight                |
|-------------------------------------------------|
| WINTER SOLSTICE<br>VIEWS FROM THE SUN: PROPOSED |
|                                                 |