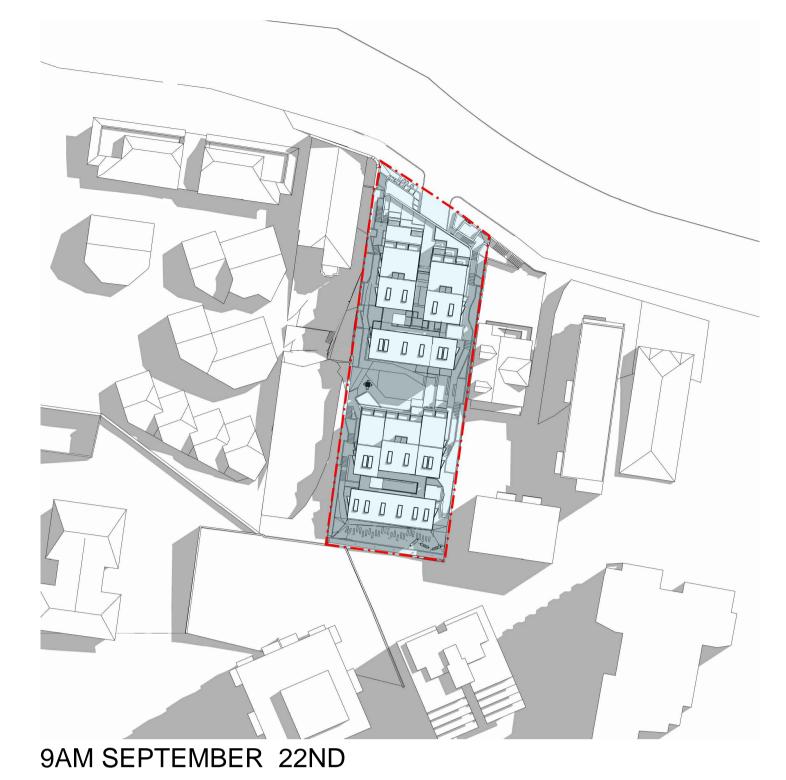

| 195-197 Sydney Road<br>Fairlight                                                                                                                                                                                               |
|--------------------------------------------------------------------------------------------------------------------------------------------------------------------------------------------------------------------------------|
| SPRING EQUINOX<br>SHADOW STUDY: PROPOSED                                                                                                                                                                                       |
| Check all dimensions and site conditions prior to commencement of any work, the pu or ordering of any materials, fittings, plant, services or equipment and the preparation drawings and/or the fabrication of any components. |
| All drawings to be read in conjunction with all architectural documents and all other consultants documents.                                                                                                                   |