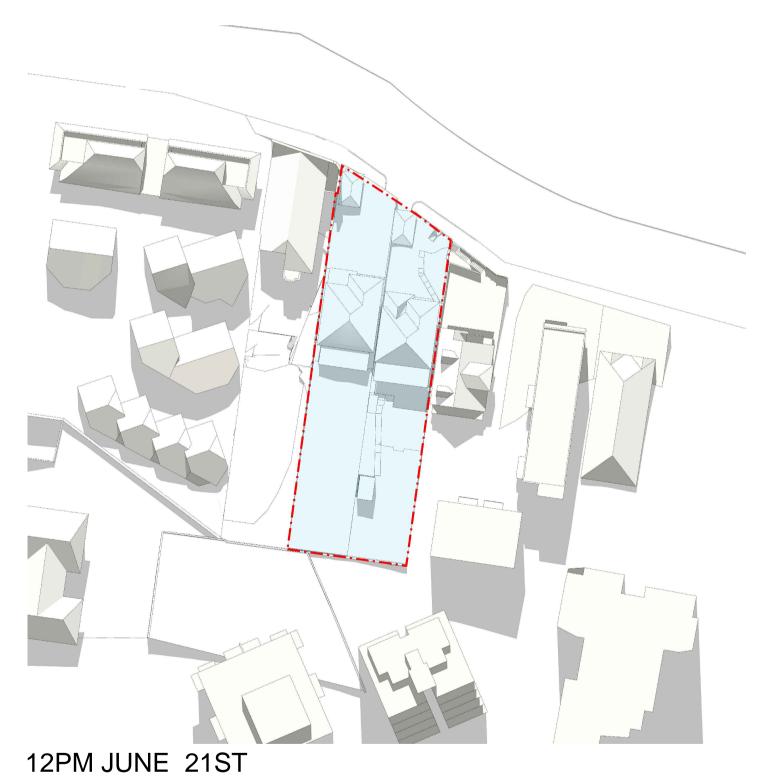

| <br><br>25-09-2018 | Developement Application Issue | DS | MD |
|--------------------|--------------------------------|----|----|

| 195-197 Sydney Road<br>Fairlight |  |
|----------------------------------|--|
| WINTER SOLSTICE                  |  |
| SHADOW STUDY: EXISTING           |  |

| k all dimensions and site conditions prior to commencement of any work, the purchase dering of any materials, fittings, plant, services or equipment and the preparation of shop ngs and/or the fabrication of any components. |  |
|--------------------------------------------------------------------------------------------------------------------------------------------------------------------------------------------------------------------------------|--|

| All drawings to be read in conjunction with all architectural documents and all other consultants documents. |
|--------------------------------------------------------------------------------------------------------------|
| All drawings may not be reproduced or distributed without prior permission from the architect.               |

| Scale       | NTS                |            |
|-------------|--------------------|------------|
| Drawn       | DS                 | Checked    |
| Project No. | M21701             |            |
| Status      |                    |            |
| Plot Date   | 14/10/2018 5:17 PM |            |
| Plot File   |                    |            |
|             |                    | [Revision] |