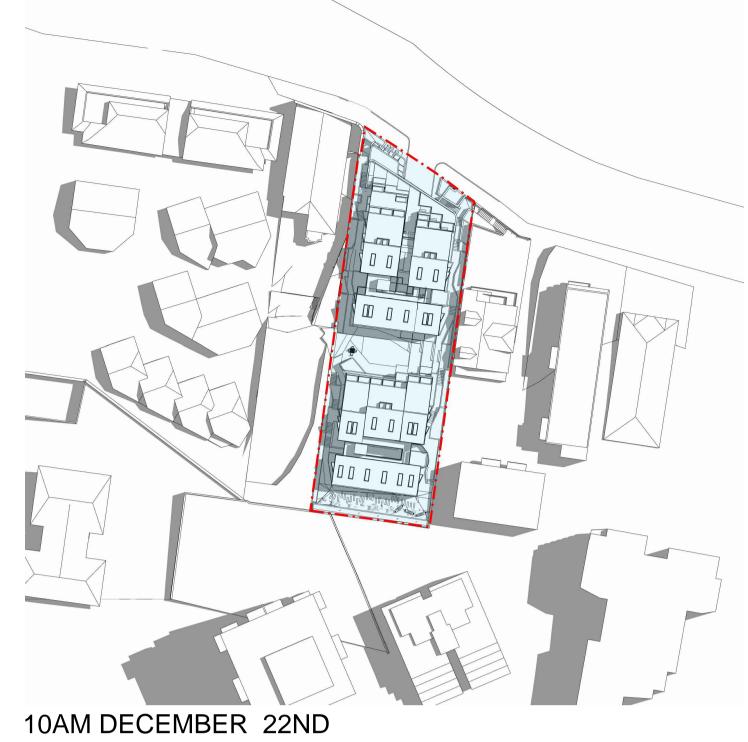

| 195-197 Sydney Road<br>Fairlight                                                                                                                                                                                               |
|--------------------------------------------------------------------------------------------------------------------------------------------------------------------------------------------------------------------------------|
| SPRING EQUINOX<br>SHADOW STUDY: PROPOSED                                                                                                                                                                                       |
| Check all dimensions and site conditions prior to commencement of any work, the pu or ordering of any materials, fittings, plant, services or equipment and the preparation drawings and/or the fabrication of any components. |
| All drawings to be read in conjunction with all architectural documents and all other consultants documents.                                                                                                                   |