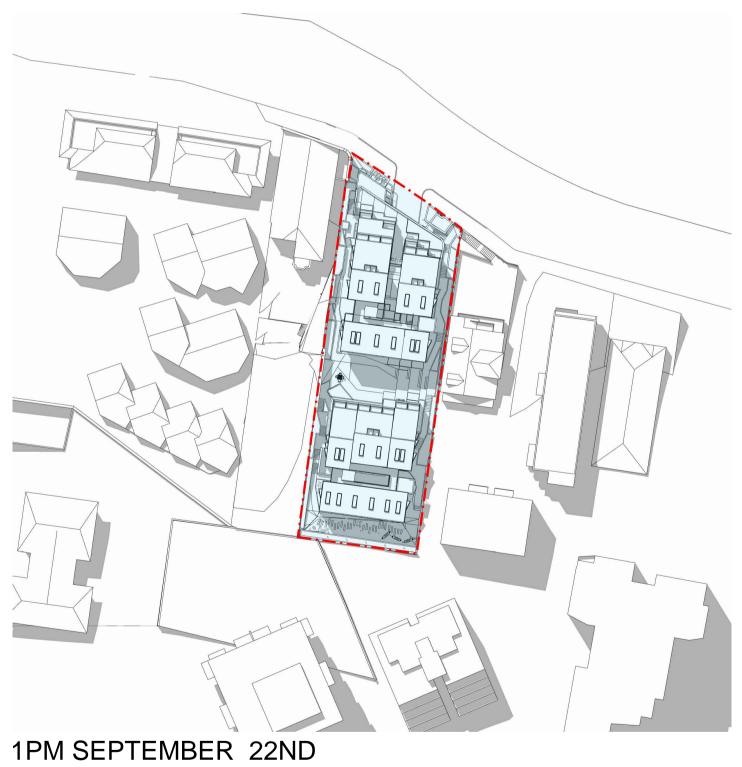

| 195-197 Sydney Road<br>Fairlight                                                                                                                                                                                               |
|--------------------------------------------------------------------------------------------------------------------------------------------------------------------------------------------------------------------------------|
| SPRING EQUINOX<br>SHADOW STUDY: PROPOSED                                                                                                                                                                                       |
| Check all dimensions and site conditions prior to commencement of any work, the pu or ordering of any materials, fittings, plant, services or equipment and the preparation drawings and/or the fabrication of any components. |
| All drawings to be read in conjunction with all architectural documents and all other consultants documents.                                                                                                                   |

All drawings may not be reproduced or distributed without prior permission from the architect.

|             | NTS                |            |  |
|-------------|--------------------|------------|--|
| Drawn       | DS                 | Checked    |  |
| Project No. | M21701             |            |  |
| Status      |                    |            |  |
| Plot Date   | 14/10/2018 5:17 PI | M          |  |
| Plot File   |                    |            |  |
| Drawing No. |                    | [Revision] |  |