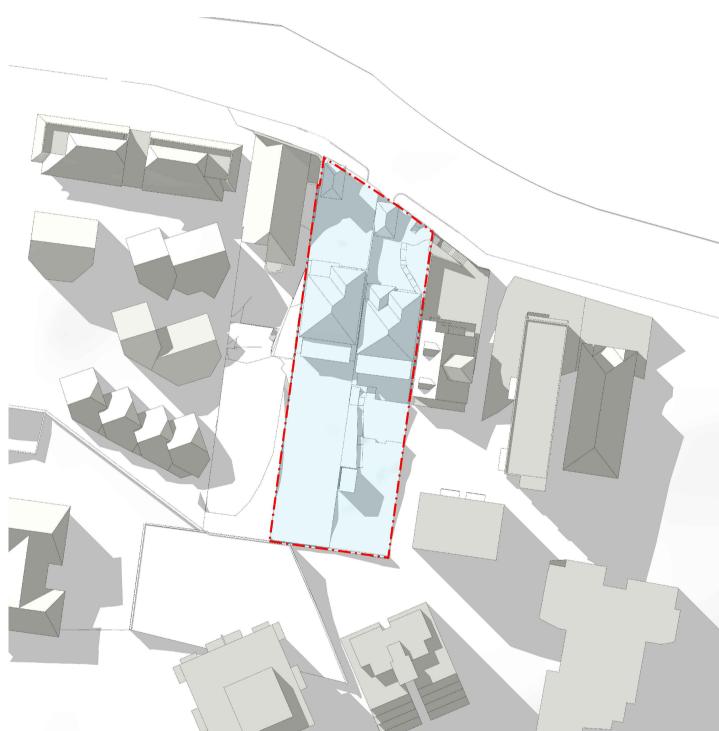

| <br><br>25-09-2018 | Developement Application Issue | DS | MD |
|--------------------|--------------------------------|----|----|

| 195-197 Sydney Road<br>Fairlight |  |
|----------------------------------|--|
| WINTER SOLSTICE                  |  |
| SHADOW STUDY: EXISTING           |  |

| k all dimensions and site conditions prior to commencement of any work, the purchase dering of any materials, fittings, plant, services or equipment and the preparation of shop ngs and/or the fabrication of any components. |  |
|--------------------------------------------------------------------------------------------------------------------------------------------------------------------------------------------------------------------------------|--|

| All drawings to be read in conjunction with all architectural documents and all other consultants documents. |
|--------------------------------------------------------------------------------------------------------------|
| All drawings may not be reproduced or distributed without prior permission from the architect.               |

| Scale       | NTS                |            |
|-------------|--------------------|------------|
| Drawn       | DS                 | Checked    |
| Project No. | M21701             |            |
| Status      |                    |            |
| Plot Date   | 14/10/2018 5:17 PM |            |
| Plot File   |                    |            |
|             |                    | [Revision] |