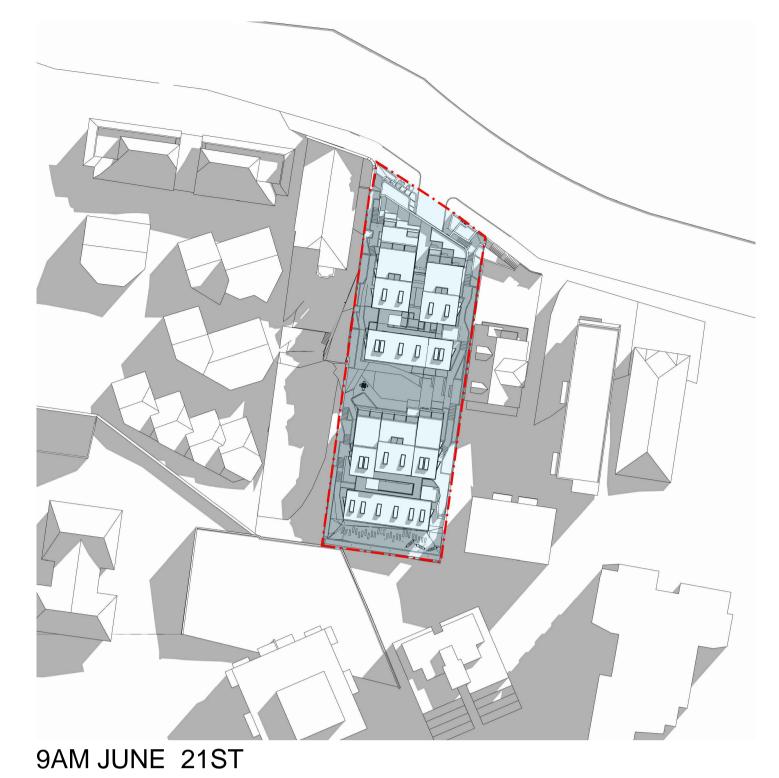

9AM JUNE 21ST

10AM JUNE 21ST

11AM JUNE 21ST

1PM JUNE 21ST

2PM JUNE 21ST

3PM JUNE 21ST

| A  | 25-09-2018 | Developement Application Issue | DS | MD |
|----|------------|--------------------------------|----|----|
|    |            |                                |    |    |
| P2 | 10-07-2018 | Preliminary Council Issue      | MD | MD |
|    |            |                                |    |    |

| 195-197 Sydney Road<br>Fairlight                |
|-------------------------------------------------|
| WINTER SOLSTICE<br>VIEWS FROM THE SUN: PROPOSED |
|                                                 |