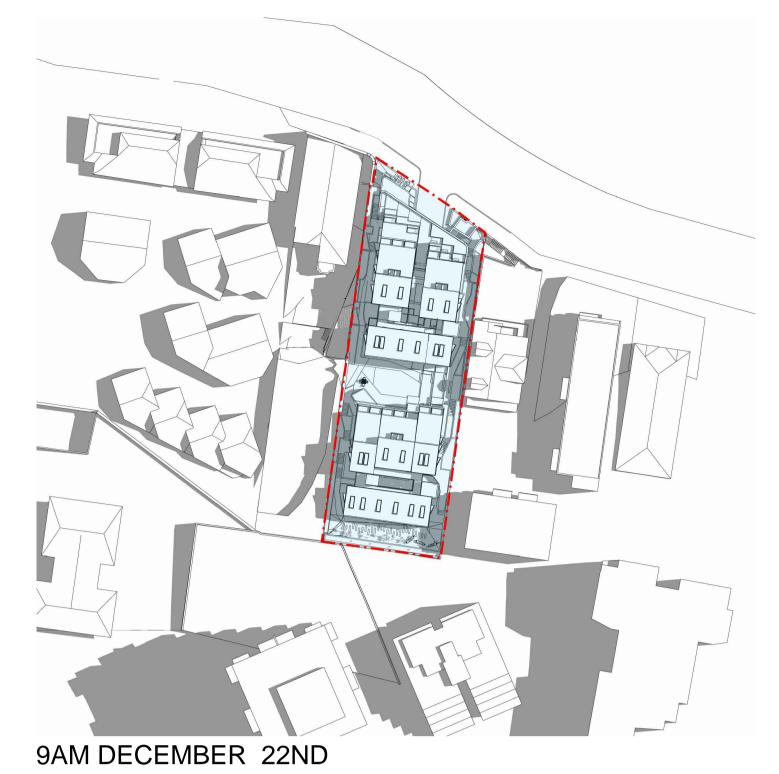

| 195-197 Sydney Road<br>Fairlight                                                                                                                                                                                               |
|--------------------------------------------------------------------------------------------------------------------------------------------------------------------------------------------------------------------------------|
| SPRING EQUINOX<br>SHADOW STUDY: PROPOSED                                                                                                                                                                                       |
| Check all dimensions and site conditions prior to commencement of any work, the pu or ordering of any materials, fittings, plant, services or equipment and the preparation drawings and/or the fabrication of any components. |
| All drawings to be read in conjunction with all architectural documents and all other consultants documents.                                                                                                                   |