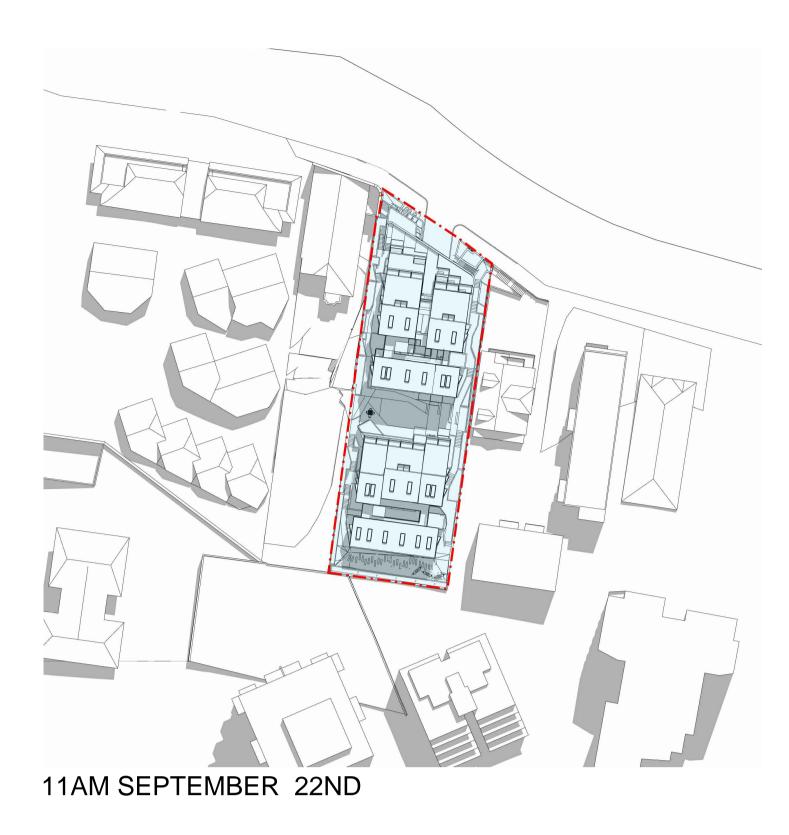

| 195-197 Sydney Road<br>Fairlight                                                                                                                                                                                               |
|--------------------------------------------------------------------------------------------------------------------------------------------------------------------------------------------------------------------------------|
| SPRING EQUINOX<br>SHADOW STUDY: PROPOSED                                                                                                                                                                                       |
| Check all dimensions and site conditions prior to commencement of any work, the pu or ordering of any materials, fittings, plant, services or equipment and the preparation drawings and/or the fabrication of any components. |
| All drawings to be read in conjunction with all architectural documents and all other consultants documents.                                                                                                                   |