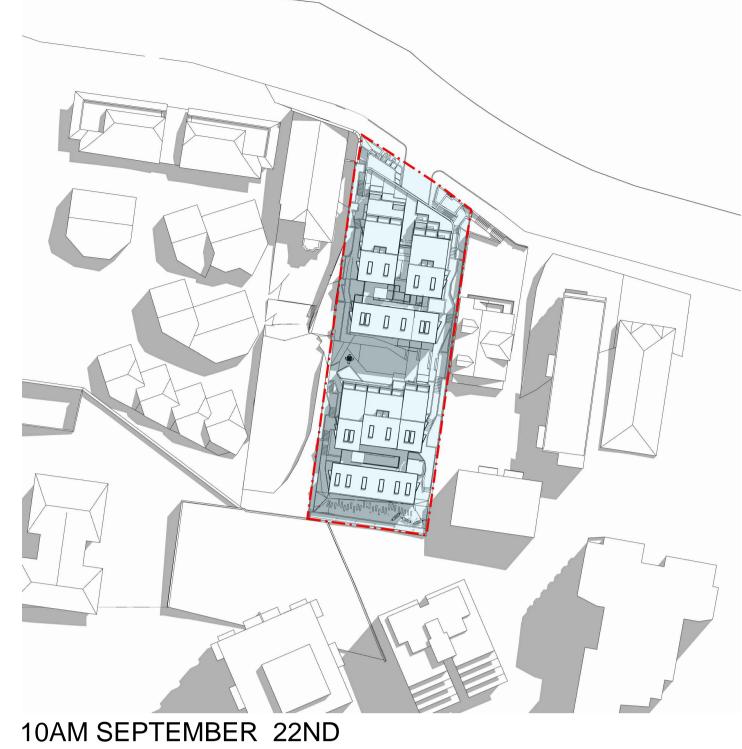

| 195-197 Sydney Road<br>Fairlight                                                                                                                                                                                               |
|--------------------------------------------------------------------------------------------------------------------------------------------------------------------------------------------------------------------------------|
| SPRING EQUINOX<br>SHADOW STUDY: PROPOSED                                                                                                                                                                                       |
| Check all dimensions and site conditions prior to commencement of any work, the pu or ordering of any materials, fittings, plant, services or equipment and the preparation drawings and/or the fabrication of any components. |
| All drawings to be read in conjunction with all architectural documents and all other consultants documents.                                                                                                                   |