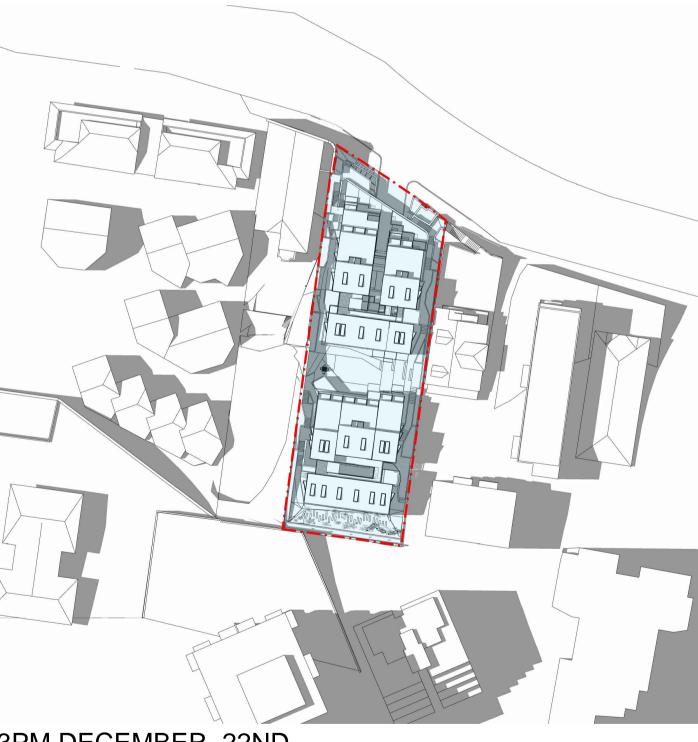

67/168 Goulburn Street Sydney NSW 2010 Australia T +61 414 755 620

modulariumdesign@gmail.com Nominated Architect: Marko Damic Reg.8730

MODULARIUM

3PM DECEMBER 22ND

| Revision Date | Description |  | Initial | Checked |
|---------------|-------------|--|---------|---------|
|               |             |  |         |         |

| 195-197 Sydney Road<br>Fairlight                                                                                                                                                                                                             |
|----------------------------------------------------------------------------------------------------------------------------------------------------------------------------------------------------------------------------------------------|
| SUMMER SOLSTICE<br>SHADOW STUDY: PROPOSED                                                                                                                                                                                                    |
| Check all dimensions and site conditions prior to commencement of any work, the purchase or ordering of any materials, fittings, plant, services or equipment and the preparation of shop drawings and/or the fabrication of any components. |
| All drawings to be read in conjunction with all architectural documents and all other consultants documents.                                                                                                                                 |