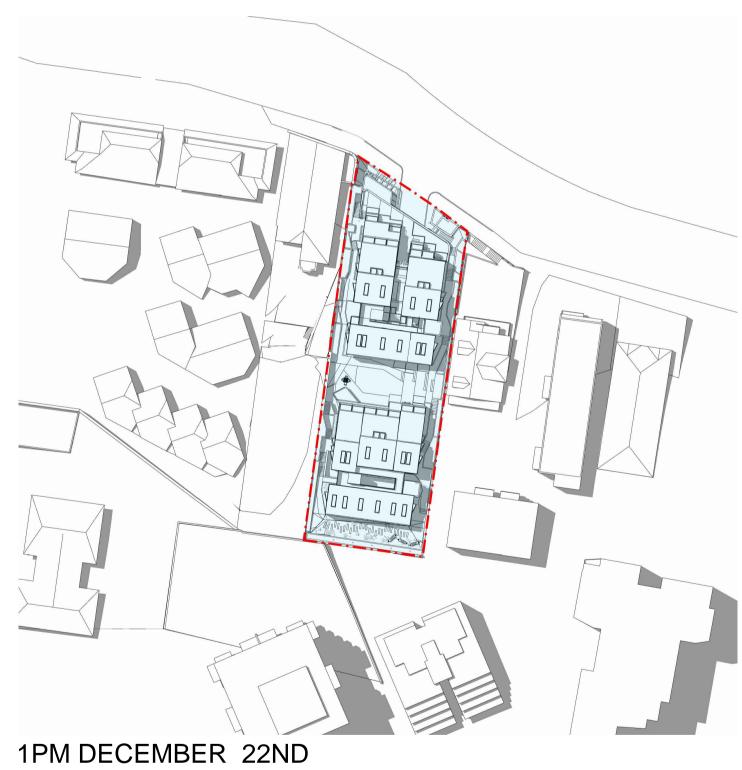

67/168 Goulburn Street Sydney NSW 2010 Australia T +61 414 755 620

modulariumdesign@gmail.com Nominated Architect: Marko Damic Reg.8730

MODULARIUM

3PM DECEMBER 22ND

| Revision Date | Description |  | Initial | Checked |
|---------------|-------------|--|---------|---------|
|               |             |  |         |         |