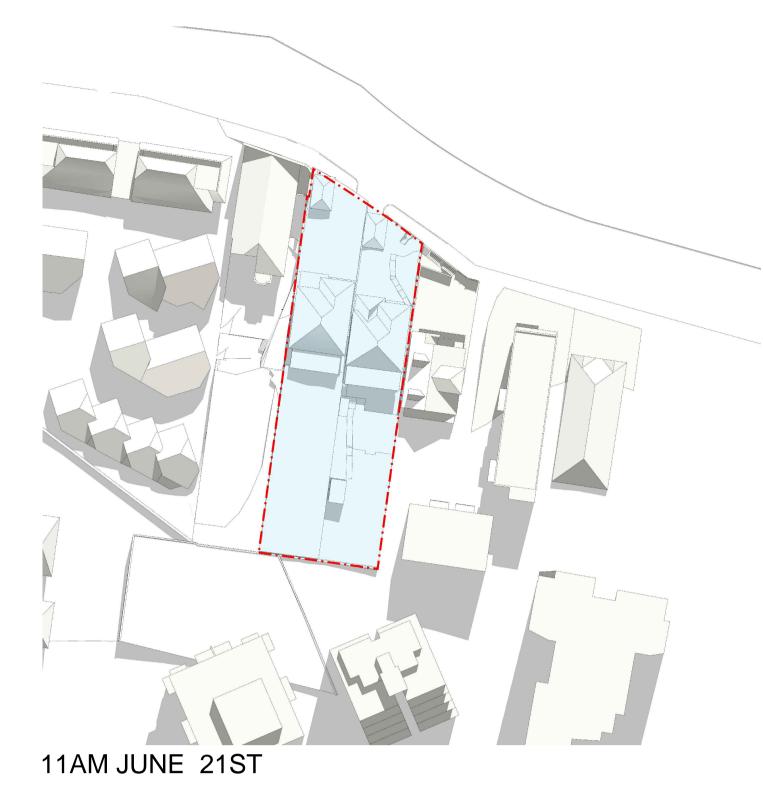

9AM JUNE 21ST

10AM JUNE 21ST

11AM JUNE 21ST

1PM JUNE 21ST

2PM JUNE 21ST

3PM JUNE 21ST

| A  | 25-09-2018 | Developement Application Issue | DS | MD |
|----|------------|--------------------------------|----|----|
|    |            |                                |    |    |
| P2 | 10-07-2018 | Preliminary Council Issue      | MD | MD |
|    |            |                                |    |    |

| 195-197 Sydney Road<br>Fairlight                                                                                                                                                                                       |
|------------------------------------------------------------------------------------------------------------------------------------------------------------------------------------------------------------------------|
| WINTER SOLSTICE<br>SHADOW STUDY: PROPOSED                                                                                                                                                                              |
| Check all dimensions and site conditions prior to commencement of any work, the or ordering of any materials, fittings, plant, services or equipment and the prepar drawings and/or the fabrication of any components. |