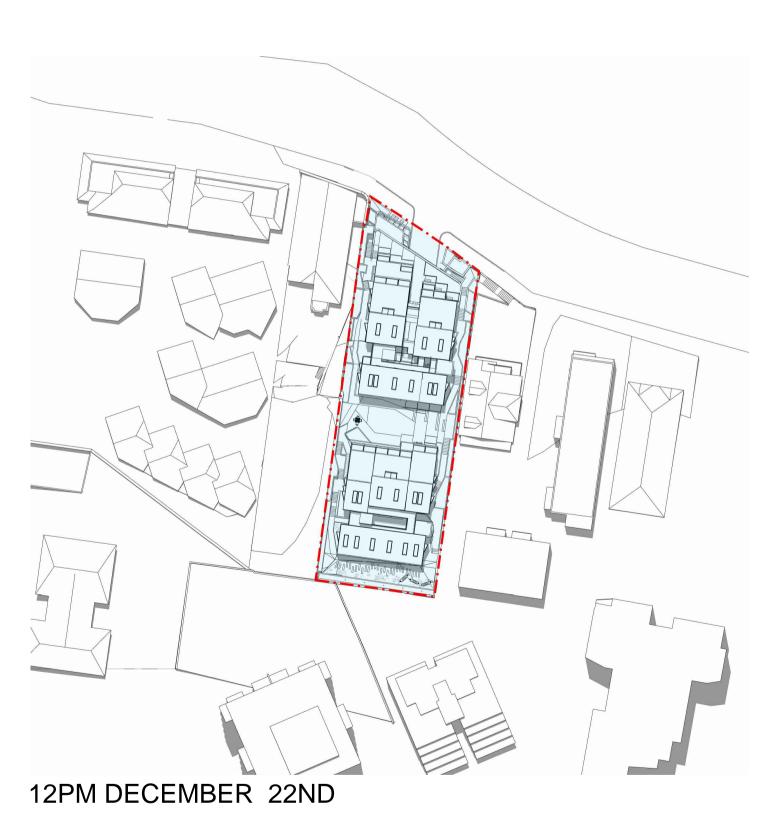

67/168 Goulburn Street Sydney NSW 2010 Australia T +61 414 755 620

modulariumdesign@gmail.com Nominated Architect: Marko Damic Reg.8730

MODULARIUM

3PM DECEMBER 22ND

| Revision Date | Description |  | Initial | Checked |
|---------------|-------------|--|---------|---------|
|               |             |  |         |         |