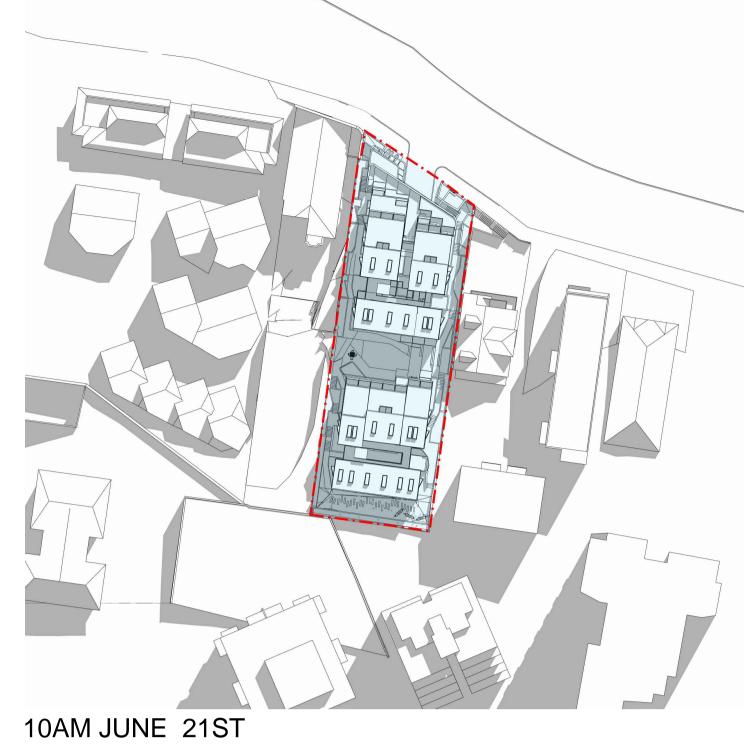

9AM JUNE 21ST

10AM JUNE 21ST

11AM JUNE 21ST

1PM JUNE 21ST

2PM JUNE 21ST

3PM JUNE 21ST

| A  | 25-09-2018 | Developement Application Issue | DS | MD |
|----|------------|--------------------------------|----|----|
|    |            |                                |    |    |
| P2 | 10-07-2018 | Preliminary Council Issue      | MD | MD |
|    |            |                                |    |    |

| 195-197 Sydney Road<br>Fairlight                |
|-------------------------------------------------|
| WINTER SOLSTICE<br>VIEWS FROM THE SUN: PROPOSED |
|                                                 |