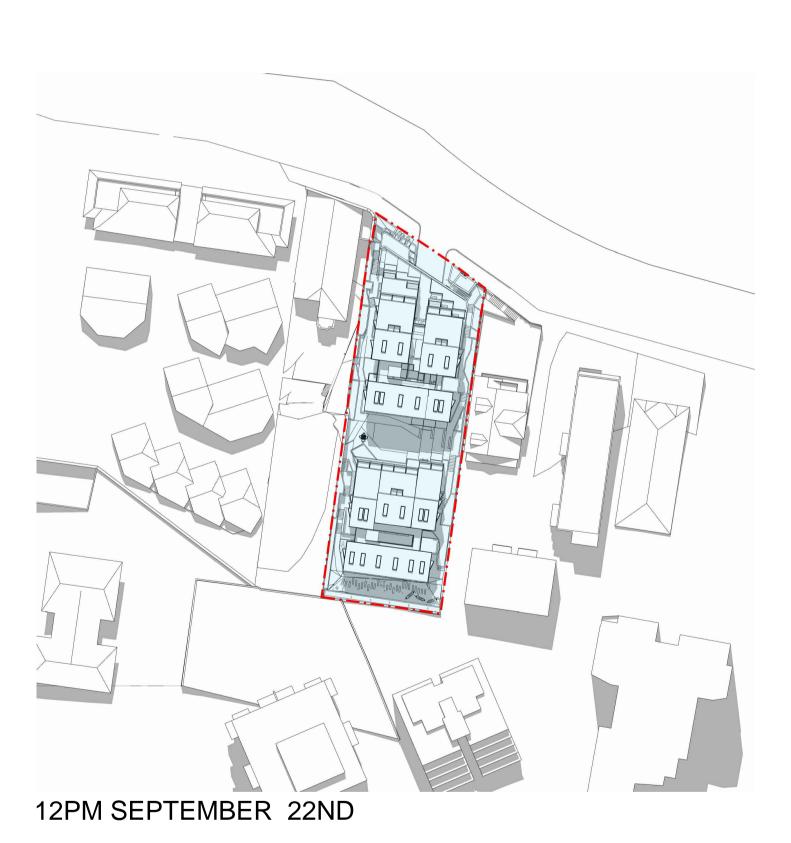

| 195-197 Sydney Road<br>Fairlight                                                                                                                                                                                               |
|--------------------------------------------------------------------------------------------------------------------------------------------------------------------------------------------------------------------------------|
| SPRING EQUINOX<br>SHADOW STUDY: PROPOSED                                                                                                                                                                                       |
| Check all dimensions and site conditions prior to commencement of any work, the pu or ordering of any materials, fittings, plant, services or equipment and the preparation drawings and/or the fabrication of any components. |
| All drawings to be read in conjunction with all architectural documents and all other consultants documents.                                                                                                                   |

All drawings may not be reproduced or distributed without prior permission from the architect.

|             | NTS                |            |  |
|-------------|--------------------|------------|--|
| Drawn       | DS                 | Checked    |  |
| Project No. | M21701             |            |  |
| Status      |                    |            |  |
| Plot Date   | 14/10/2018 5:17 PI | M          |  |
| Plot File   |                    |            |  |
| Drawing No. |                    | [Revision] |  |