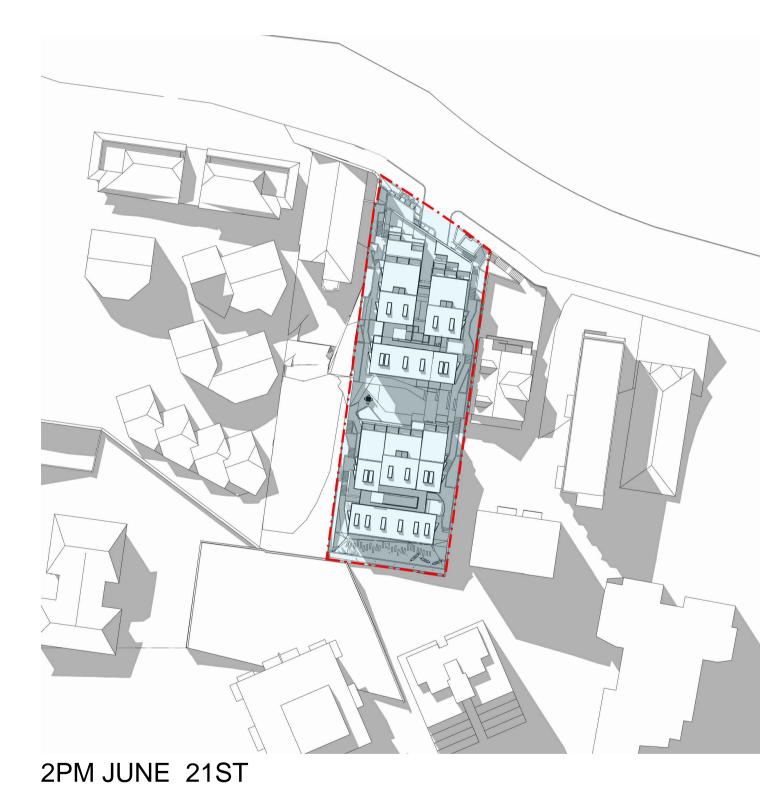

9AM JUNE 21ST

10AM JUNE 21ST

11AM JUNE 21ST

1PM JUNE 21ST

2PM JUNE 21ST

3PM JUNE 21ST

| A  | 25-09-2018 | Developement Application Issue | DS | MD |
|----|------------|--------------------------------|----|----|
|    |            |                                |    |    |
| P2 | 10-07-2018 | Preliminary Council Issue      | MD | MD |
|    |            |                                |    |    |

| 195-197 Sydney Road<br>Fairlight                                                                                                                                                                                       |
|------------------------------------------------------------------------------------------------------------------------------------------------------------------------------------------------------------------------|
| WINTER SOLSTICE<br>SHADOW STUDY: PROPOSED                                                                                                                                                                              |
| Check all dimensions and site conditions prior to commencement of any work, the or ordering of any materials, fittings, plant, services or equipment and the prepar drawings and/or the fabrication of any components. |