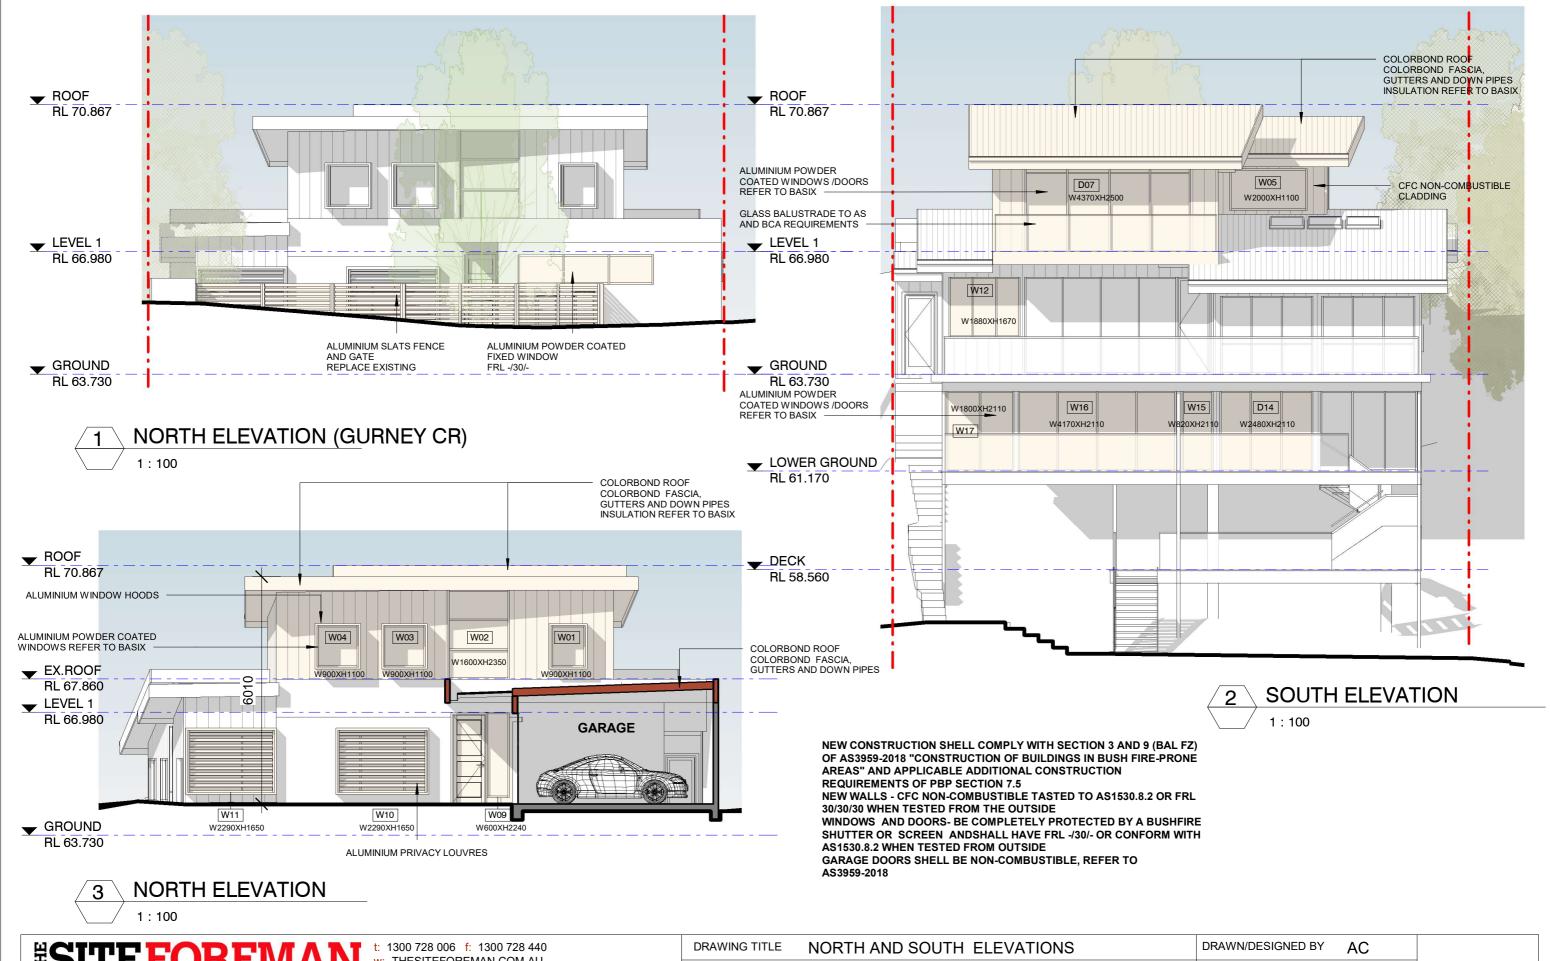

| <b>ESITEFOREMAN</b>                                                                                                                                              |       | 00 728 006 f: 1300 728 440<br>HESITEFOREMAN.COM.AU       |                          | DRAWING TITLE                                                     | NORTH AND SOUTH ELEVATIONS                                                                                                                                                                                                                                                                                                                           | DRAWN/DESIG | NED BY AC       |
|------------------------------------------------------------------------------------------------------------------------------------------------------------------|-------|----------------------------------------------------------|--------------------------|-------------------------------------------------------------------|------------------------------------------------------------------------------------------------------------------------------------------------------------------------------------------------------------------------------------------------------------------------------------------------------------------------------------------------------|-------------|-----------------|
| SITEFOREMAIN                                                                                                                                                     | a: 38 | REST EFOREMAN.COM.AU<br>3-40 PARRAMATTA ROAD SUMMER HILL |                          |                                                                   | ALTERATIONS AND ADDITIONS                                                                                                                                                                                                                                                                                                                            | CHECKED BY  | AC              |
| his drawing forms part of a set of documents for which copyright is vested in The SITE FOREMAN (NSW) Pty Ltd. It is an offence under the Copyright Act, to       |       | FINAL DESIGN                                             | DATE<br>18/10/2020       | ADDRESS                                                           | 21 GURNEY CRESCENT, SEAFORTH NSW                                                                                                                                                                                                                                                                                                                     | SCALE       | As indicated@A3 |
| opy, use or reproduce, in whole or in part, any part of these documents without he written permission of the Copyright holder. Any breach of this provision will | С     | FINAL DESIGN FINAL DESIGN                                | 19/11/2020<br>01/03/2021 | commencement of shop draw                                         | SE DRAWINGS use given dimensions. Contractor/ Builder is to check all dimensions on site prior to<br>vings or fabrication. Any discrepencies are to be referred to the architect/ designer prior to commencement of<br>sed in accordance with its "purpose of issue" only. No responsibility will be accepted for the improper use of this           | JOB NO      | 2876            |
| esult in legal action against the person, parties or entity deemed to be responsible.  ABN 26160232824 Nominated Architect: Alexander Chougam   ARN: 7196        | D     | DA ISSUE                                                 | 21/04/2021               | drawing. Architectural drawing<br>Australian Standards, legislati | gs indicate design intent only. Builder is to ensure that all construction is in accordance with all relevant ion, policies, Building Code of Australia, Development Consent and any other council or certifier's requirements. I include all possible construction details and the builder is required to complete the design where the information | DRAWING NO  | A2.01 REV: D    |