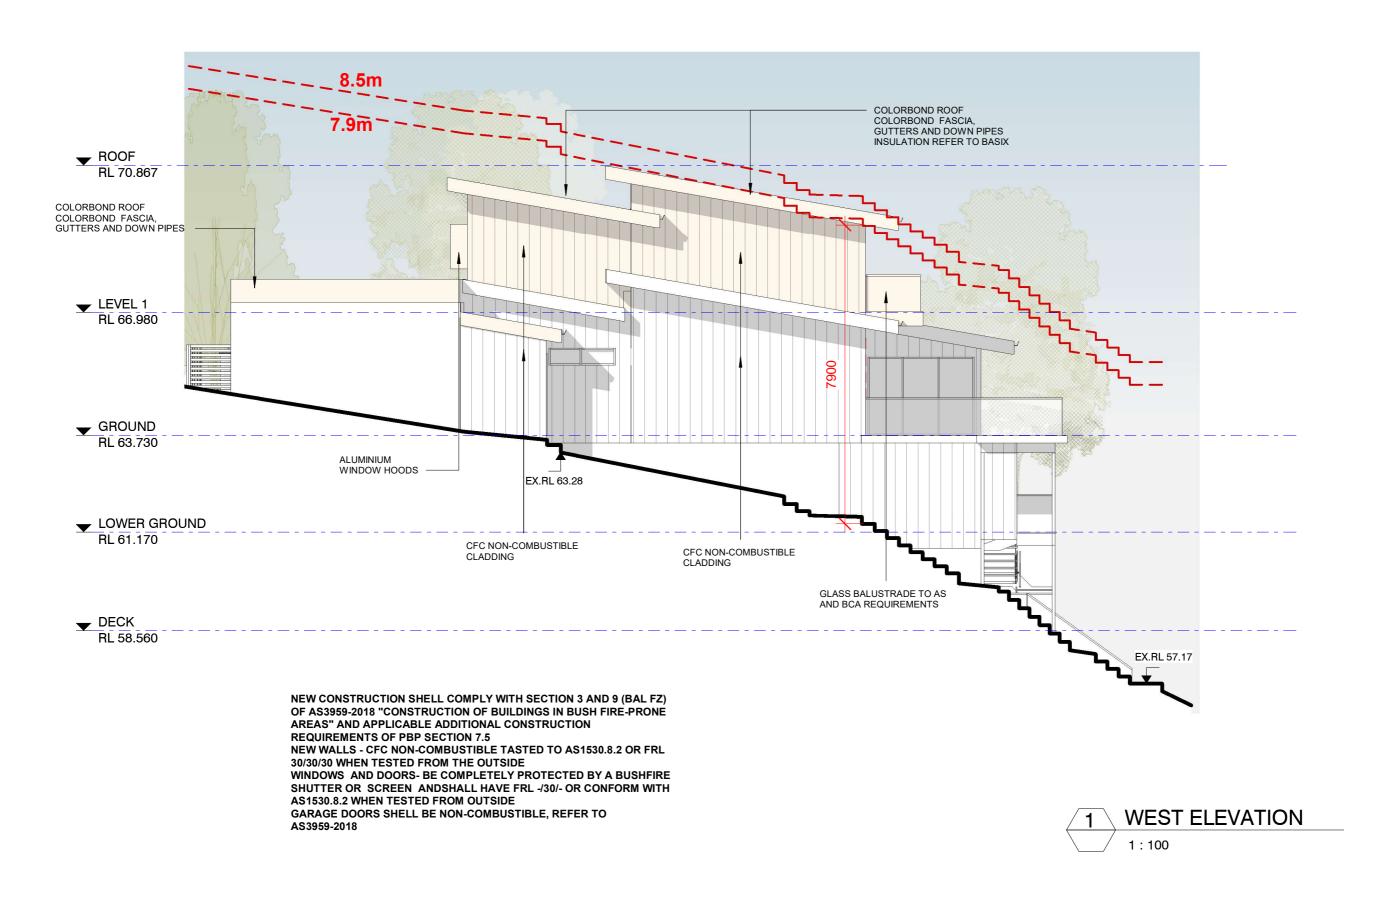

| <b>ESITEFOREMAN</b>                                                                                                                                                                                                                                      | t: 1300 728 006 f: 1300 728 440<br>w: THESITEFOREMAN.COM.AU |                                        | DRAWING TITLE                                                                                                                                    | WEST ELEVATION                                                                                                                                                                                                                                                                                                                                                                              | DRAWN/DESIG | ENED BY AC      |
|----------------------------------------------------------------------------------------------------------------------------------------------------------------------------------------------------------------------------------------------------------|-------------------------------------------------------------|----------------------------------------|--------------------------------------------------------------------------------------------------------------------------------------------------|---------------------------------------------------------------------------------------------------------------------------------------------------------------------------------------------------------------------------------------------------------------------------------------------------------------------------------------------------------------------------------------------|-------------|-----------------|
| ESTITIONEMAIN                                                                                                                                                                                                                                            | a: 38-40 PARRAMATTA ROAD SUMMER HILL 2130 NSW               |                                        | PROJECT                                                                                                                                          | ALTERATIONS AND ADDITIONS                                                                                                                                                                                                                                                                                                                                                                   | CHECKED BY  | AC              |
| This drawing forms part of a set of documents for which copyright is vested in  The SITE FOREMAN (NSW) Pty Ltd. It is an offence under the Copyright Act, to                                                                                             | A CONCEPT FOR REVIEW                                        | DATE<br>15/09/2020                     | ADDRESS                                                                                                                                          | 21 GURNEY CRESCENT, SEAFORTH NSW                                                                                                                                                                                                                                                                                                                                                            | SCALE       | As indicated@A3 |
| copy,use or reproduce, in whole or in part, any part of these documents without the written permission of the Copyright holder. Any breach of this provision will result in legal action against the person, parties or entity deemed to be responsible. | B FINAL DESIGN C FINAL DESIGN D FINAL DESIGN                | 18/10/2020<br>19/11/2020<br>01/03/2021 | work. This drawing is to be used in accordance with its "purpose of issue" only. No responsibility will be accepted for the improper use of this |                                                                                                                                                                                                                                                                                                                                                                                             | JOB NO      | 2876            |
| ABN 26160232824 Nominated Architect: Alexander Chougam   ARN: 7196                                                                                                                                                                                       | E DA ISSUE                                                  | 21/04/2021                             | Australian Standards, legislation This set of drawings does not                                                                                  | gs indicate design intent only. Builder is to ensure that all construction is in accordance with all relevant<br>on,policies,Building Code of Australia, Development Consent and any other council or certifier's requirements.<br>include all possible construction details and the builder is required to complete the design where the information<br>at the architect in case of doubt. | DRAWING NO  | A2.02 REV: E    |