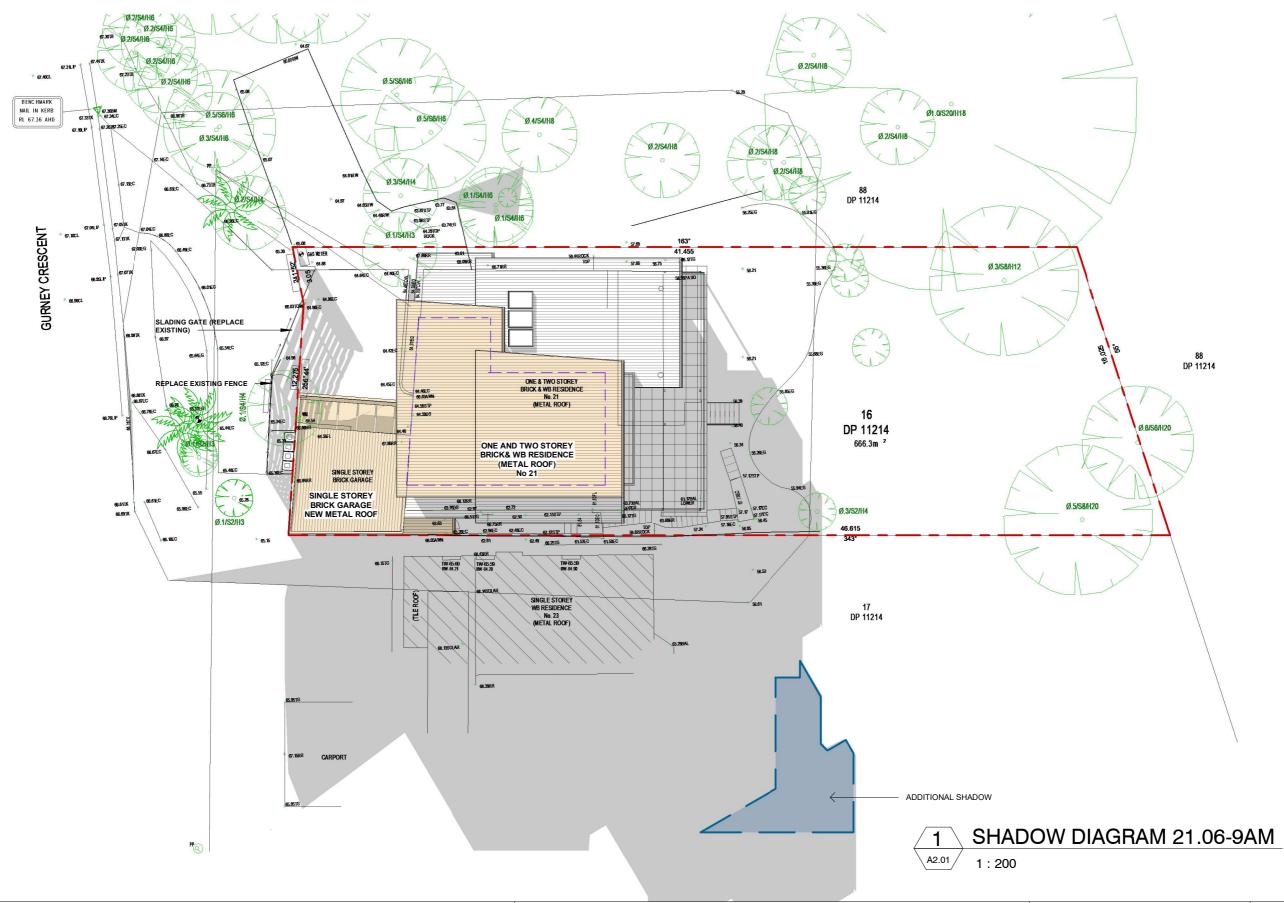

| DRAWING TITLE                                                                                                                                                                                                                                                                                                                                                                                                                                                                                                                         | SHADOW DIAGRAM 21.06-9AM                                                                                                                                                                                                                                                                                                                | DRAWN/DESIGNED I | BY AC      |   |  |
|---------------------------------------------------------------------------------------------------------------------------------------------------------------------------------------------------------------------------------------------------------------------------------------------------------------------------------------------------------------------------------------------------------------------------------------------------------------------------------------------------------------------------------------|-----------------------------------------------------------------------------------------------------------------------------------------------------------------------------------------------------------------------------------------------------------------------------------------------------------------------------------------|------------------|------------|---|--|
| PROJECT                                                                                                                                                                                                                                                                                                                                                                                                                                                                                                                               | ALTERATIONS AND ADDITIONS                                                                                                                                                                                                                                                                                                               | CHECKED BY       | AC         |   |  |
| ADDRESS                                                                                                                                                                                                                                                                                                                                                                                                                                                                                                                               | 21 GURNEY CRESCENT, SEAFORTH NSW                                                                                                                                                                                                                                                                                                        | SCALE            | 1 : 200@A3 | 3 |  |
| commencement of shop drawi<br>work. This drawing is to be use                                                                                                                                                                                                                                                                                                                                                                                                                                                                         | SE DRAWINGS use given dimensions. Contractor/ Builder is to check all dimensions on site prior to<br>ngs or fabrication. Any discrepencies are to be referred to the architect/ designer prior to commencement of<br>ad in accordance with its "purpose of issue" only. No responsibility will be accepted for the improper use of this | JOB NO           | 2876       |   |  |
| drawing. Architectural drawings indicate design intent only. Builder is to ensure that all construction is in accordance with all relevant Australian Standards, legislation, policies, Building Code of Australia, Development Consent and any other council or certifier's requirements. This set of drawings does not include all possible construction details and the builder is required to complete the design where the information is not available. Please contact the architect in case of doubt.  DRAWING NO A4.01 REV: A |                                                                                                                                                                                                                                                                                                                                         |                  |            |   |  |