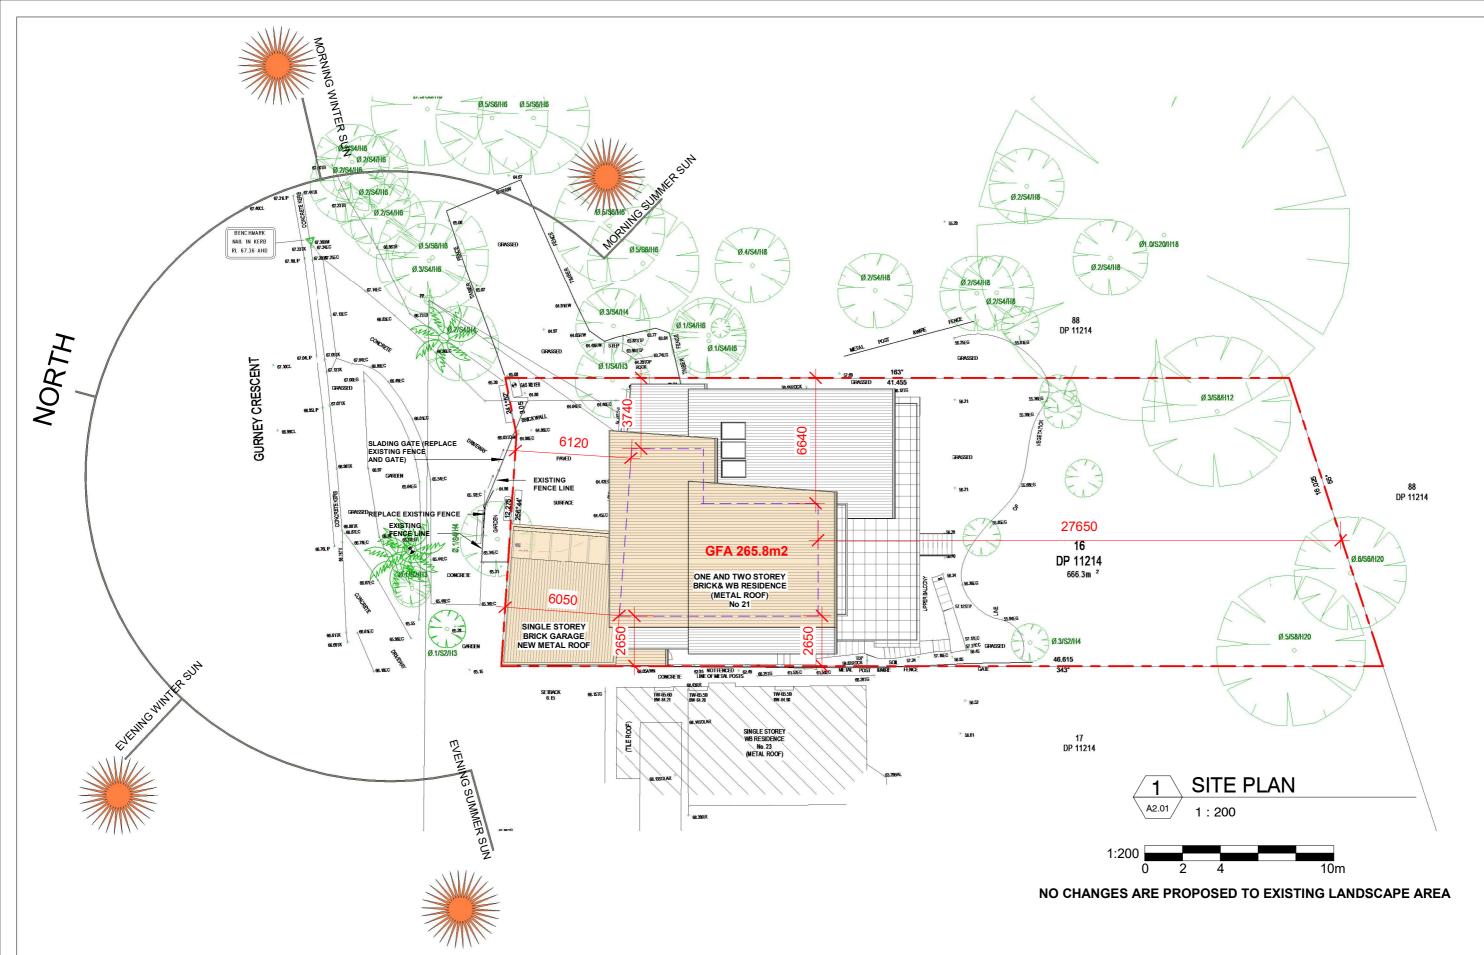

| DRA   | WING TITLE             | SITE PLAN                                                                                                                                                                                                                                                                                                                             | DRAWN/DESIG | NED BY AC       |  |
|-------|------------------------|---------------------------------------------------------------------------------------------------------------------------------------------------------------------------------------------------------------------------------------------------------------------------------------------------------------------------------------|-------------|-----------------|--|
| PRO   | JECT                   | ALTERATIONS AND ADDITIONS                                                                                                                                                                                                                                                                                                             | CHECKED BY  | AC              |  |
| ADD   | RESS                   | 21 GURNEY CRESCENT, SEAFORTH NSW                                                                                                                                                                                                                                                                                                      | SCALE       | As indicated@A3 |  |
| comme | ncement of shop drawin | E DRAWINGS use given dimensions. Contractor/ Builder is to check all dimensions on site prior to<br>igs or fabrication. Any discrepencies are to be referred to the architect/ designer prior to commencement of<br>d in accordance with its "purpose of issue" only. No responsibility will be accepted for the improper use of this | JOB NO      | 2876            |  |

drawing. Architectural drawings indicate design intent only. Builder is to ensure that all construction is in accordance with all relevant Australian Standards, legislation, policies, Building Code of Australia, Development Consent and any other council or certifier's requirements. DRAWING NO A1.01 REV: F This set of drawings does not include all possible construction details and the builder is required to complete the design where the information is not available. Please contact the architect in case of doubt.