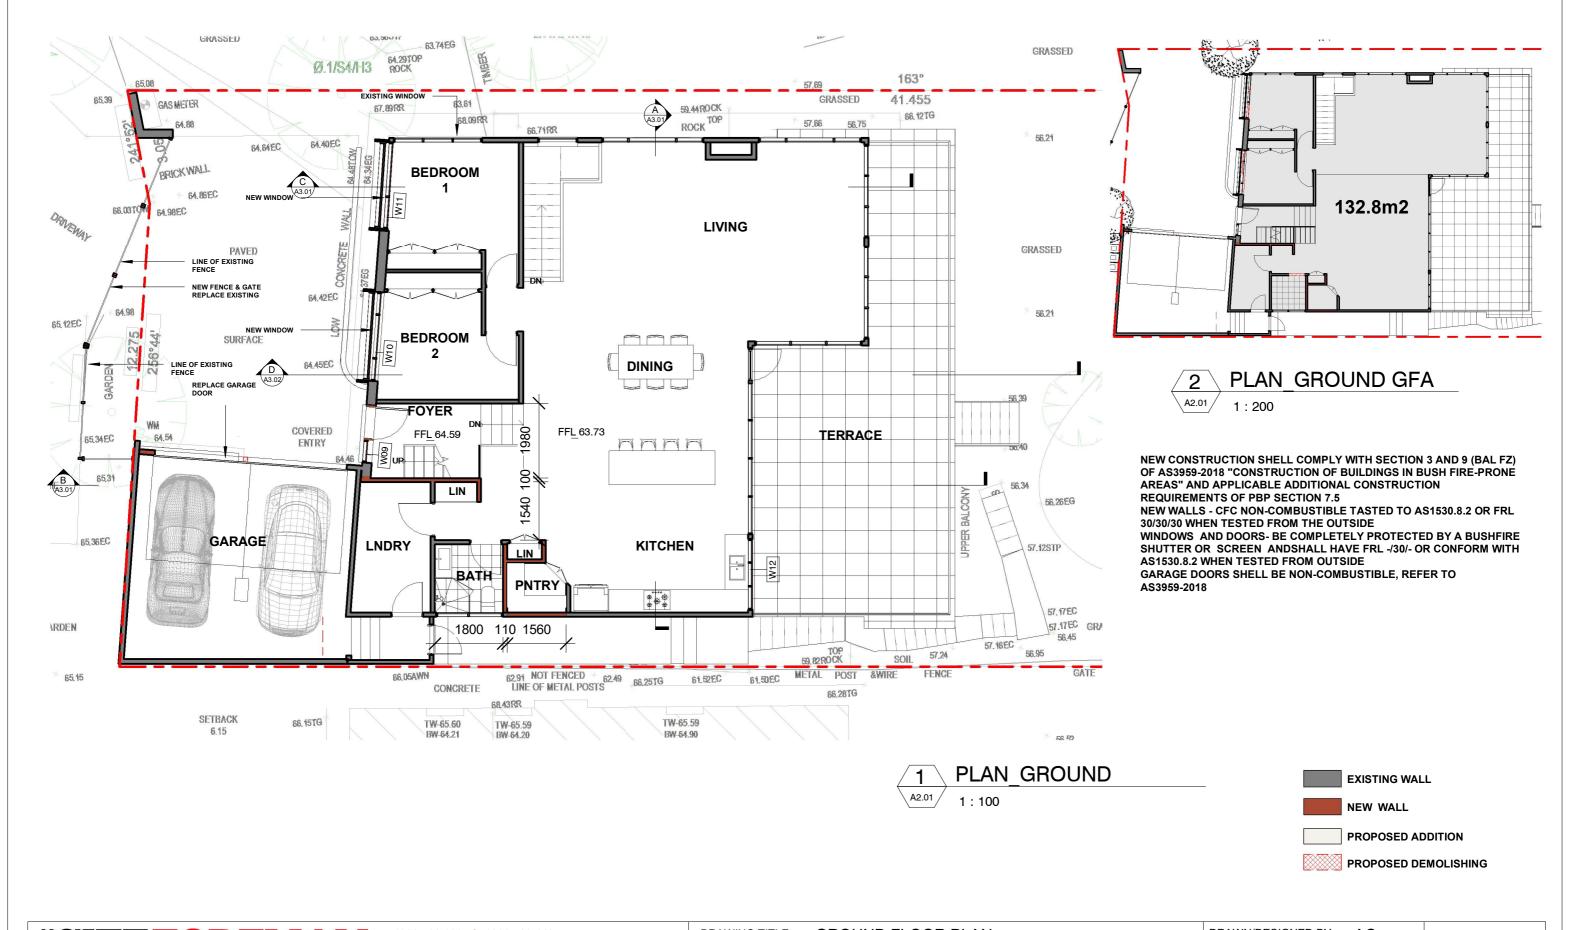

| DRAWING TITLE                                                 | PROPOSED DEMOLISHING_GROUND FLOOR                                                                                                                                                                                                                                                                                                                                                        | DRAWN/DESIGNED E | BY AC      |
|---------------------------------------------------------------|------------------------------------------------------------------------------------------------------------------------------------------------------------------------------------------------------------------------------------------------------------------------------------------------------------------------------------------------------------------------------------------|------------------|------------|
| PROJECT                                                       | ALTERATIONS AND ADDITIONS                                                                                                                                                                                                                                                                                                                                                                | CHECKED BY       | AC         |
| ADDRESS                                                       | 21 GURNEY CRESCENT, SEAFORTH NSW                                                                                                                                                                                                                                                                                                                                                         | SCALE            | 1 : 100@A3 |
| commencement of shop drawi<br>work. This drawing is to be use | SE DRAWINGS use given dimensions. Contractor/ Builder is to check all dimensions on site prior to<br>ngs or fabrication. Any discrepencies are to be referred to the architect/ designer prior to commencement of<br>ad in accordance with its "purpose of issue" only. No responsibility will be accepted for the improper use of this                                                  | JOB NO           | 2876       |
| Australian Standards, legislation                             | s indicate design intent only. Builder is to ensure that all construction is in accordance with all relevant<br>on policies, Building Code of Australia, Development Consent and any other council or certifier's requirements.<br>Include all possible construction details and the builder is required to complete the design where the information<br>the architect in case of doubt. | DRAWING NO A1    | .03 REV: E |

### DRAWN/DESIGNED BY t: 1300 728 006 f: 1300 728 440 DRAWING TITLE **GROUND FLOOR PLAN** AC w: THESITEFOREMAN.COM.AU ALTERATIONS AND ADDITIONS **CHECKED BY PROJECT** a: 38-40 PARRAMATTA ROAD SUMMER HILL 2130 NSW AC ISSUE DATE This drawing forms part of a set of documents for which copyright is vested in 21 GURNEY CRESCENT, SEAFORTH NSW SCALE **ADDRESS** As indicated@A3 FINAL DESIGN 18/10/2020 The SITE FOREMAN (NSW) Pty Ltd. It is an offence under the Copyright Act, to FINAL DESIGN С 19/11/2020 DO NOT SCALE FROM THESE DRAWINGS use given dimensions. Contractor/ Builder is to check all dimensions on site prior to copy,use or reproduce, in whole or in part, any part of these documents without commencement of shop drawings or fabrication. Any discrepencies are to be referred to the architect/ designer prior to commencement of shop drawings or fabrication. Any discrepencies are to be referred to the architect/ designer prior to commencement of work. This drawing is to be used in accordance with its "purpose of issue" only. No responsibility will be accepted for the improper use of this drawing. Architectural drawings indicate design intent only. Builder is to ensure that all construction is in accordance with all relevant Australian Standards, legislation, policies, Building Code of Australia, Development Consent and any other council or certifier's requirements. JOB NO 2876 the written permission of the Copyright holder. Any breach of this provision will D FINAL DESIGN 11/12/2020 result in legal action against the person, parties or entity deemed to be responsible FINAL DESIGN 01/03/2021 Ε DA ISSUE 21/04/2021 DRAWING NO A1.04 REV: G ABN 26160232824 Nominated Architect: Alexander Chougam | ARN: 7196 This set of drawings does not include all possible construction details and the builder is required to complete the design where the information is not available. Please contact the architect in case of doubt. G DA ISSUE 08/07/2021