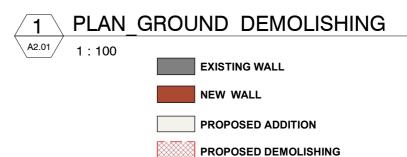

# ALTERATIONS AND ADDITIONS 21 GURNEY CRESCENT, SEAFORTH NSW

Project Number: 2876

Date: 21/04/2021

Client: JAMES AND FABIOLA

**WEALLEANS** 

| SHEET N°                         | SHEET NAME                         |
|----------------------------------|------------------------------------|
| OFFICETIA                        | OHEET HAME                         |
| A0.01                            | COVER SHEET                        |
| A1.01                            | SITE PLAN                          |
| A1.03                            | PROPOSED DEMOLISHING_GROUND FLOOR  |
| A1.04                            | GROUND FLOOR PLAN                  |
| A1.05                            | LOWER GROUND FLOOR PLANS           |
| A1.06                            | LEVEL 1 FLOOR PLAN                 |
| A1.07                            | ROOF PLAN                          |
| A2.01 NORTH AND SOUTH ELEVATIONS |                                    |
| A2.02                            | WEST ELEVATION                     |
| A2.03                            | EAST ELEVATION                     |
| A3.01                            | SECTIONS                           |
| A4.01                            | SHADOW DIAGRAM 21.06-9AM           |
| A4.02                            | SHADOW DIAGRAM 21.06-12NOON        |
| A4.03                            | SHADOW DIAGRAM 21.06-3PM           |
| A5.01                            | SCHEDULE OF MATERIALS AND FINISHES |
| A6.01                            | HEIGHT BLANKET DIAGRAM 1           |
| A6.02                            | HEIGHT BLANKET DIAGRAM 2           |
| A10.02                           | 3D IMAGE                           |