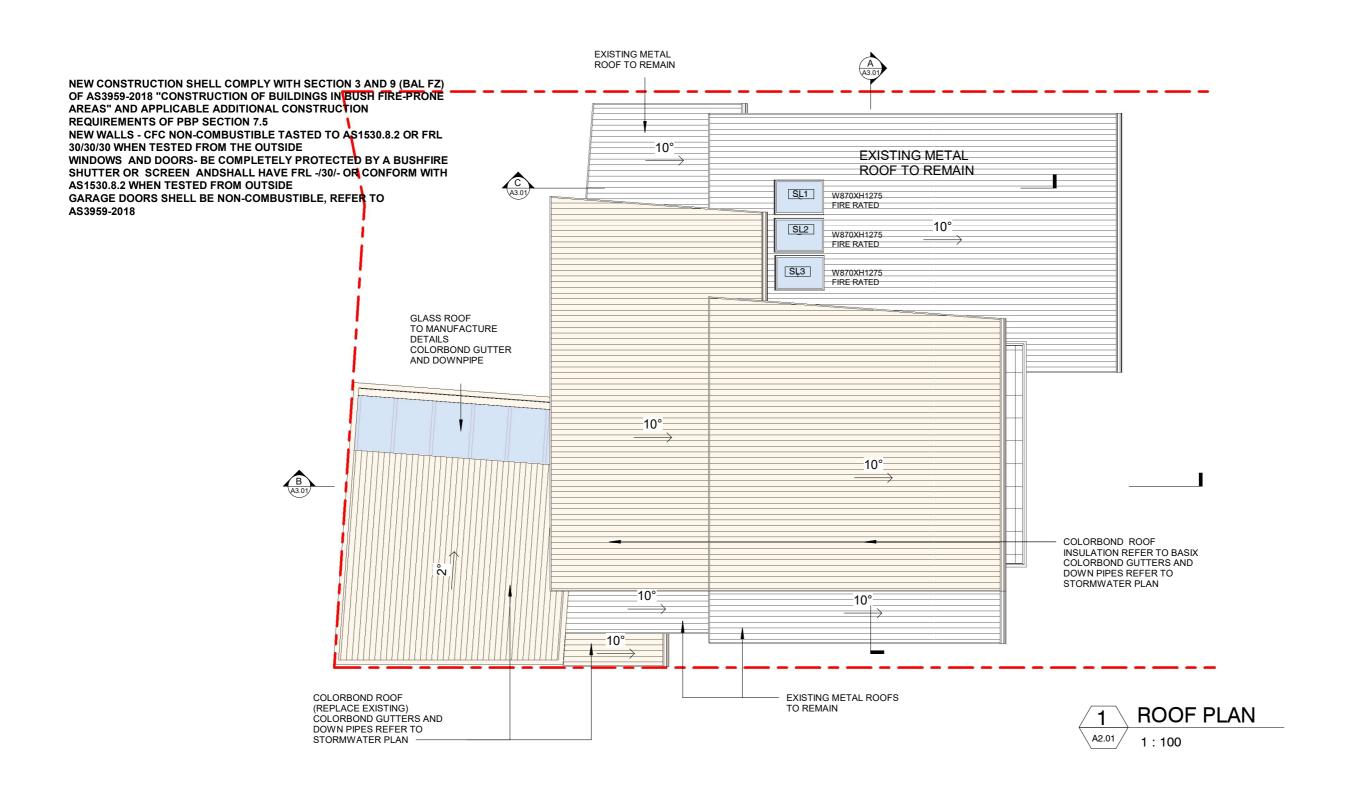

| DRAWING TITLE                                                | ROOF PLAN                                                                                                                                                                                                                                                                                                                                      | DRAWN/DESIG | NED BY AC       |
|--------------------------------------------------------------|------------------------------------------------------------------------------------------------------------------------------------------------------------------------------------------------------------------------------------------------------------------------------------------------------------------------------------------------|-------------|-----------------|
| PROJECT                                                      | ALTERATIONS AND ADDITIONS                                                                                                                                                                                                                                                                                                                      | CHECKED BY  | AC              |
| ADDRESS                                                      | 21 GURNEY CRESCENT, SEAFORTH NSW                                                                                                                                                                                                                                                                                                               | SCALE       | As indicated@A3 |
| commencement of shop drawin work. This drawing is to be used | E DRAWINGS use given dimensions. Contractor/ Builder is to check all dimensions on site prior to gs or fabrication. Any discrepencies are to be referred to the architect/ designer prior to commencement of in accordance with its "purpose of issue" only. No responsibility will be accepted for the improper use of this                   | JOB NO      | 2876            |
| Australian Standards, legislation                            | indicate design intent only. Builder is to ensure that all construction is in accordance with all relevant<br>,policies,Building Code of Australia, Development Consent and any other council or certifier's requirements.<br>clude all possible construction details and the builder is required to complete the design where the information | DRAWING NO  | A1.07 REV: D    |