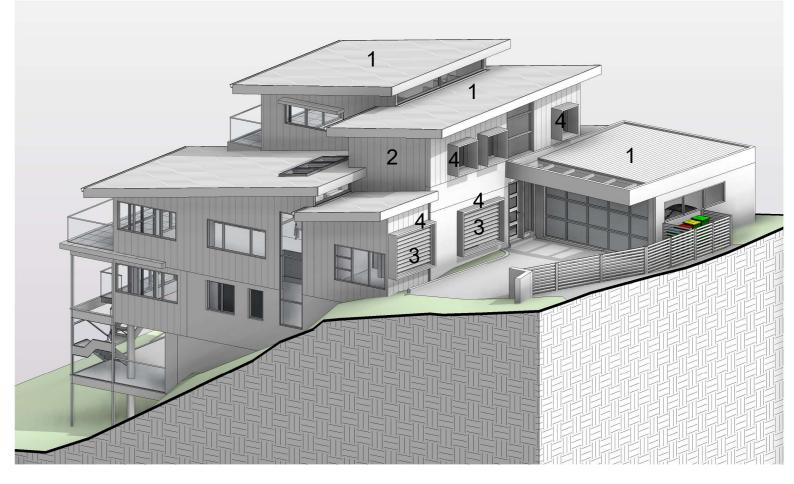

|   | DRAWING TITLE                                                                                       | 3D IMAGE                                                                                                                                                                                                                                                                                                                                                                                                                                            | DRAWN/DESIGNED | BY AC    |
|---|-----------------------------------------------------------------------------------------------------|-----------------------------------------------------------------------------------------------------------------------------------------------------------------------------------------------------------------------------------------------------------------------------------------------------------------------------------------------------------------------------------------------------------------------------------------------------|----------------|----------|
|   | PROJECT                                                                                             | ALTERATIONS AND ADDITIONS                                                                                                                                                                                                                                                                                                                                                                                                                           | CHECKED BY     | AC       |
| ) | ADDRESS                                                                                             | 21 GURNEY CRESCENT, SEAFORTH NSW                                                                                                                                                                                                                                                                                                                                                                                                                    | SCALE          | 1 : 1@A3 |
| ) | commencement of shop drawir work. This drawing is to be use                                         | E DRAWINGS use given dimensions. Contractor/ Builder is to check all dimensions on site prior to<br>ogs or fabrication. Any discrepencies are to be referred to the architect/ designer prior to commencement of<br>d in accordance with its "purpose of issue" only. No responsibility will be accepted for the improper use of this<br>indicate design intent only. Builder is to ensure that all construction is in accordance with all relevant | JOB NO         | 2876     |
|   | Australian Standards, legislation This set of drawings does not in is not available. Please contact | DRAWING NO A                                                                                                                                                                                                                                                                                                                                                                                                                                        | 10.02 REV: D   |          |