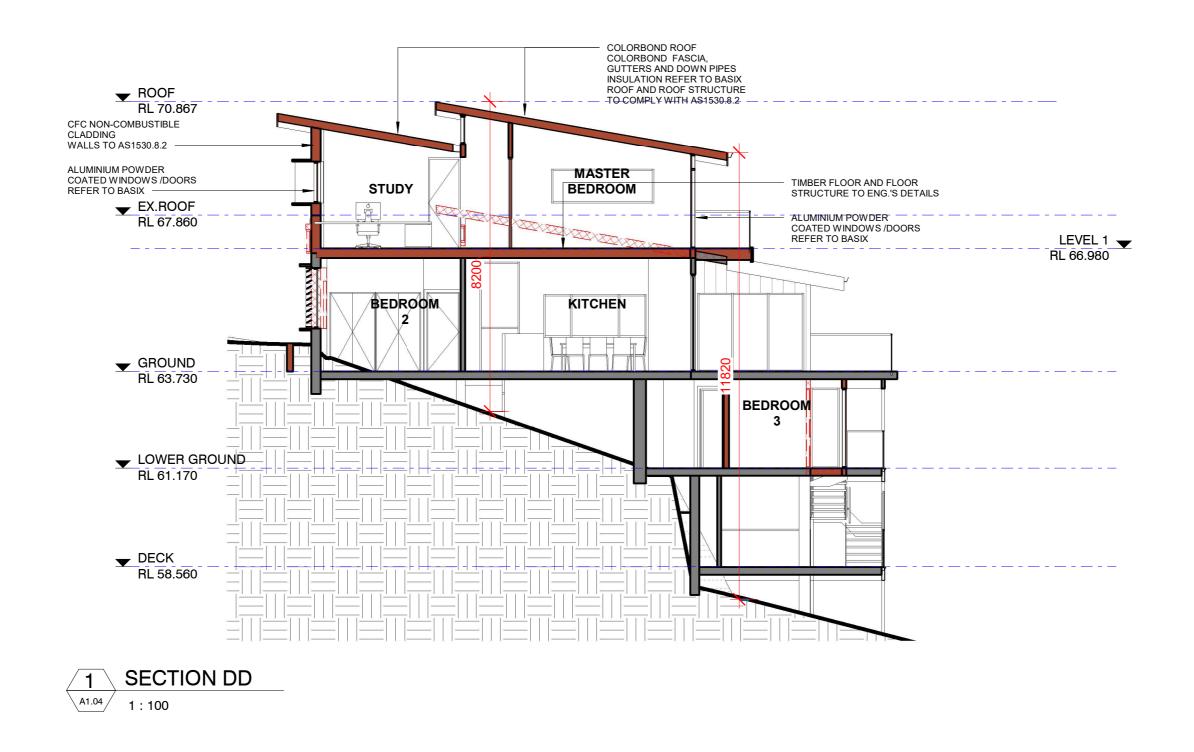

|                                                                                                                                                                                                                                                           |            | t: 1300 728 006 f: 1300 728 440                                        |           |                    | DRAWING TITLE                                                                                                                                                                                                                                                                                                                                                                                                                                                                                                  | SECTION DD                                                                                                                                                                                                                                                                                                                               | DRAWN/DESIGN | ED BY AC     |
|-----------------------------------------------------------------------------------------------------------------------------------------------------------------------------------------------------------------------------------------------------------|------------|------------------------------------------------------------------------|-----------|--------------------|----------------------------------------------------------------------------------------------------------------------------------------------------------------------------------------------------------------------------------------------------------------------------------------------------------------------------------------------------------------------------------------------------------------------------------------------------------------------------------------------------------------|------------------------------------------------------------------------------------------------------------------------------------------------------------------------------------------------------------------------------------------------------------------------------------------------------------------------------------------|--------------|--------------|
|                                                                                                                                                                                                                                                           |            | w: THESITEFOREMAN.COM.AU a: 38-40 PARRAMATTA ROAD SUMMER HILL 2130 NSW |           | PROJECT            | ALTERATIONS AND ADDITIONS                                                                                                                                                                                                                                                                                                                                                                                                                                                                                      | CHECKED BY                                                                                                                                                                                                                                                                                                                               | AC           |              |
| This drawing forms part of a set of documents for which copyright is vested in  The SITE FOREMAN (NSW) Pty Ltd. It is an offence under the Copyright Act, to                                                                                              | ISSUE<br>A | DA ISSUE                                                               | REVISIONS | DATE<br>21/04/2021 | ADDRESS                                                                                                                                                                                                                                                                                                                                                                                                                                                                                                        | 21 GURNEY CRESCENT, SEAFORTH NSW                                                                                                                                                                                                                                                                                                         | SCALE        | 1 : 100@A3   |
| copy, use or reproduce, in whole or in part, any part of these documents without the written permission of the Copyright holder. Any breach of this provision will result in legal action against the person, parties or entity deemed to be responsible. |            |                                                                        |           |                    | commencement of shop dra<br>work. This drawing is to be                                                                                                                                                                                                                                                                                                                                                                                                                                                        | HESE DRAWINGS use given dimensions. Contractor/ Builder is to check all dimensions on site prior to awings or fabrication. Any discrepencies are to be referred to the architect/ designer prior to commencement of used in accordance with its "purpose of issue" only. No responsibility will be accepted for the improper use of this | JOB NO       | 2876         |
| ABN 26160232824 Nominated Architect: Alexander Chougam   ARN: 7196                                                                                                                                                                                        |            |                                                                        |           |                    | drawing. Architectural drawings indicate design intent only. Builder is to ensure that all construction is in accordance with all relevant  Australian Standards, legislation, policies, Building Code of Australia, Development Consent and any other council or certifier's requirements.  This set of drawings does not include all possible construction details and the builder is required to complete the design where the information is not available. Please contact the architect in case of doubt. |                                                                                                                                                                                                                                                                                                                                          | DRAWING NO   | A3.02 REV: A |