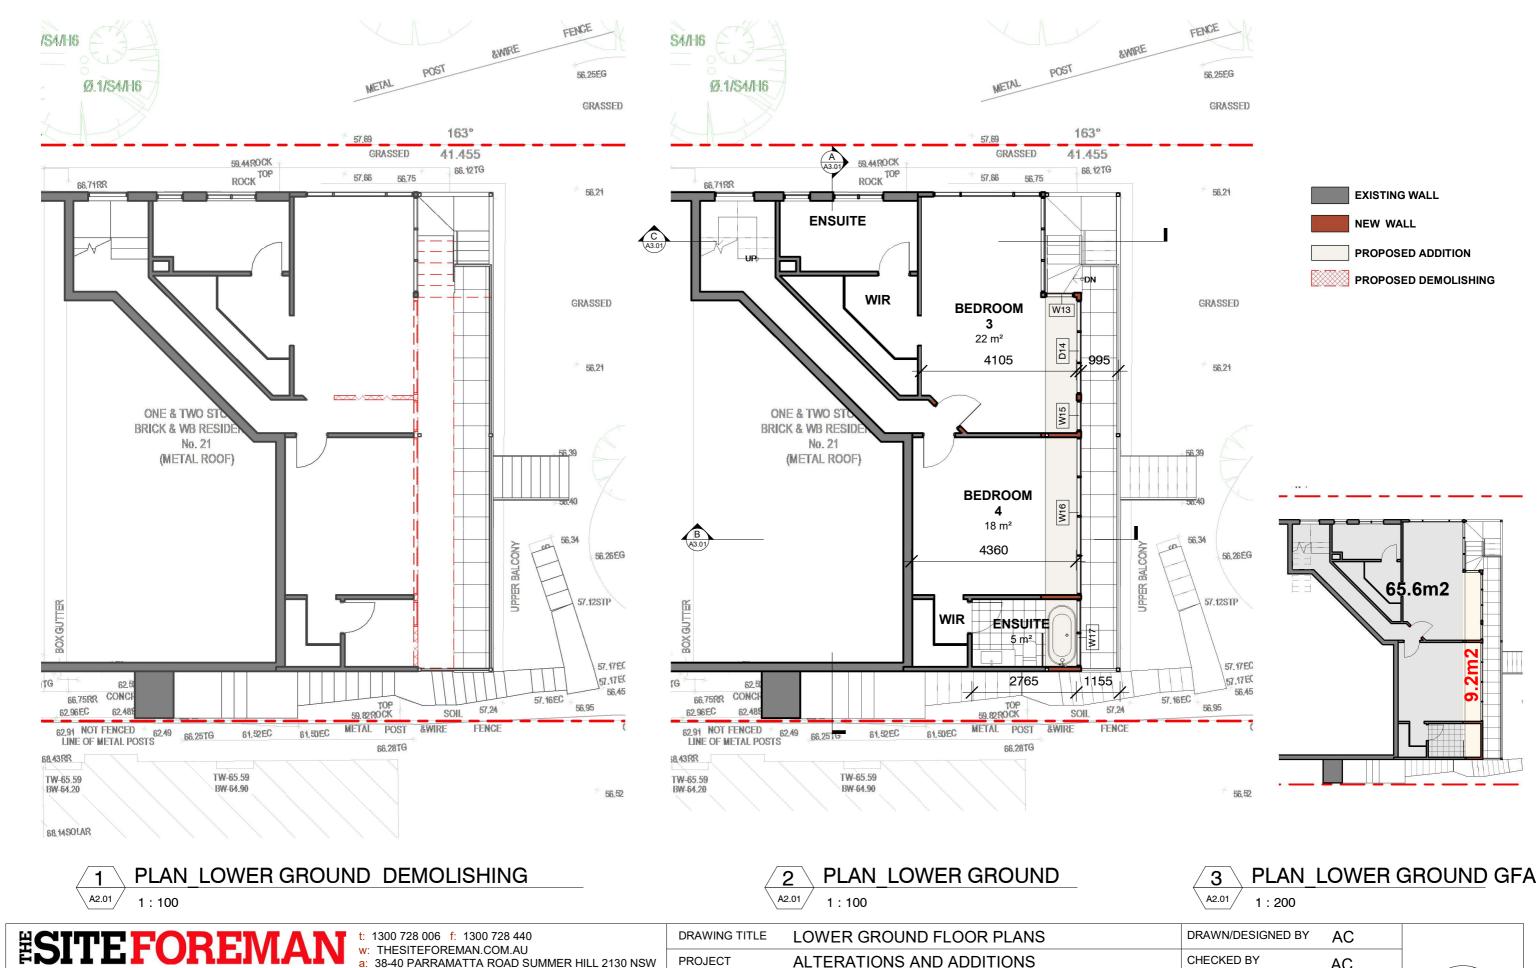

| DRAWING TITLE                                                      | LOWER GROUND FLOOR PLANS                                                                                                                                                                                                                                                                                                                                                                 | DRAWN/DESIG | NED BY    | 4C     |   |
|--------------------------------------------------------------------|------------------------------------------------------------------------------------------------------------------------------------------------------------------------------------------------------------------------------------------------------------------------------------------------------------------------------------------------------------------------------------------|-------------|-----------|--------|---|
| PROJECT                                                            | ALTERATIONS AND ADDITIONS                                                                                                                                                                                                                                                                                                                                                                | CHECKED BY  | Δ         | AC.    |   |
| ADDRESS                                                            | 21 GURNEY CRESCENT, SEAFORTH NSW                                                                                                                                                                                                                                                                                                                                                         | SCALE       | As indica | ted@A3 | 2 |
| commencement of shop drawi<br>work. This drawing is to be use      | SE DRAWINGS use given dimensions. Contractor/ Builder is to check all dimensions on site prior to<br>ngs or fabrication. Any discrepencies are to be referred to the architect/ designer prior to commencement of<br>ad in accordance with its "purpose of issue" only. No responsibility will be accepted for the improper use of this                                                  | JOB NO      | 2         | 876    |   |
| Australian Standards, legislation<br>This set of drawings does not | s indicate design intent only. Builder is to ensure that all construction is in accordance with all relevant<br>on policies, Building Code of Australia, Development Consent and any other council or certifier's requirements.<br>include all possible construction details and the builder is required to complete the design where the information<br>the architect in case of doubt. | DRAWING NO  | A1.05     | REV: E |   |