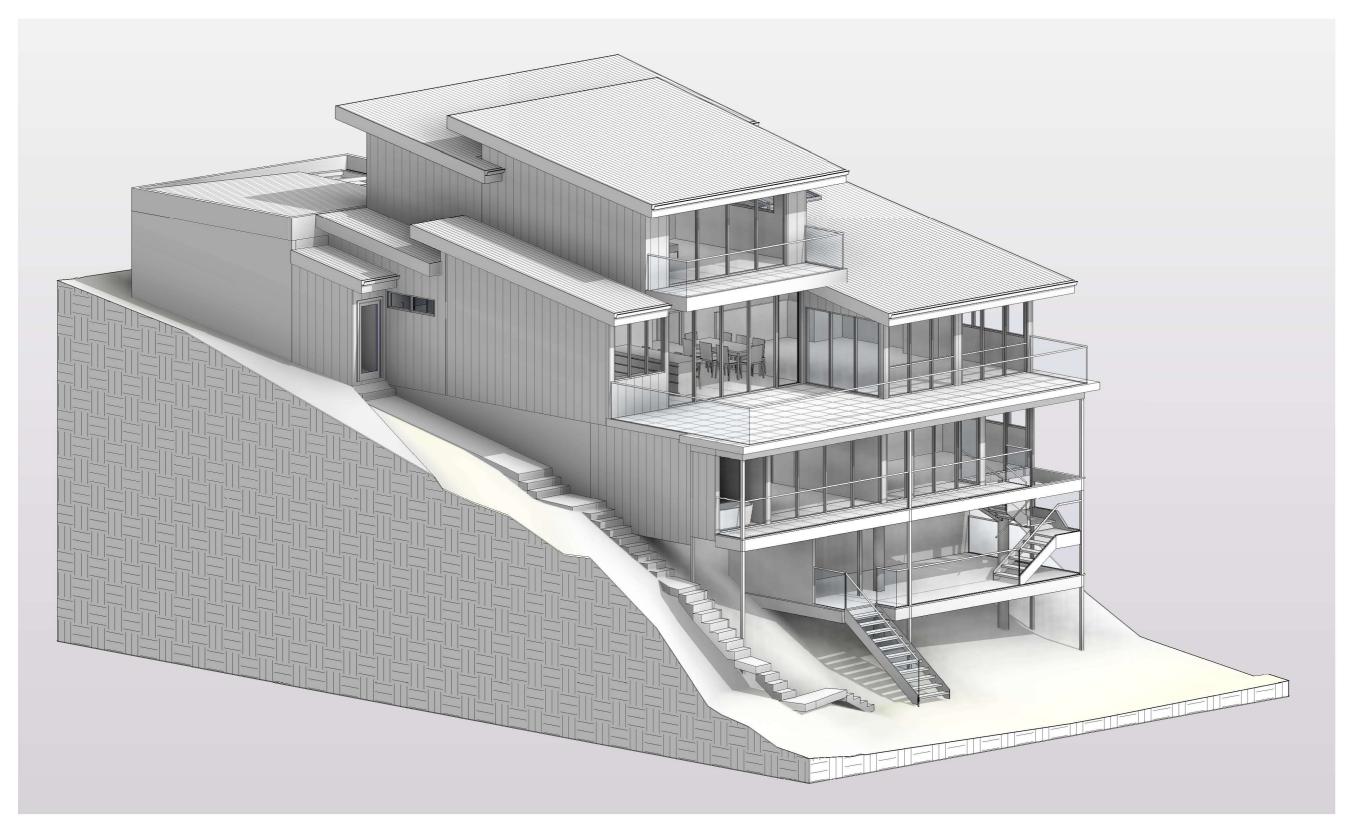

|   | DRAWING TITLE                                                                                       | 3D IMAGE                                                                                                                                                                                                                                                                                                                                                                                                                                            | DRAWN/DESIGNED | BY AC    |
|---|-----------------------------------------------------------------------------------------------------|-----------------------------------------------------------------------------------------------------------------------------------------------------------------------------------------------------------------------------------------------------------------------------------------------------------------------------------------------------------------------------------------------------------------------------------------------------|----------------|----------|
|   | PROJECT                                                                                             | ALTERATIONS AND ADDITIONS                                                                                                                                                                                                                                                                                                                                                                                                                           | CHECKED BY     | AC       |
| ) | ADDRESS                                                                                             | 21 GURNEY CRESCENT, SEAFORTH NSW                                                                                                                                                                                                                                                                                                                                                                                                                    | SCALE          | 1 : 1@A3 |
| ) | commencement of shop drawir work. This drawing is to be use                                         | E DRAWINGS use given dimensions. Contractor/ Builder is to check all dimensions on site prior to<br>ogs or fabrication. Any discrepencies are to be referred to the architect/ designer prior to commencement of<br>d in accordance with its "purpose of issue" only. No responsibility will be accepted for the improper use of this<br>indicate design intent only. Builder is to ensure that all construction is in accordance with all relevant | JOB NO         | 2876     |
|   | Australian Standards, legislation This set of drawings does not in is not available. Please contact | DRAWING NO A                                                                                                                                                                                                                                                                                                                                                                                                                                        | 10.02 REV: D   |          |