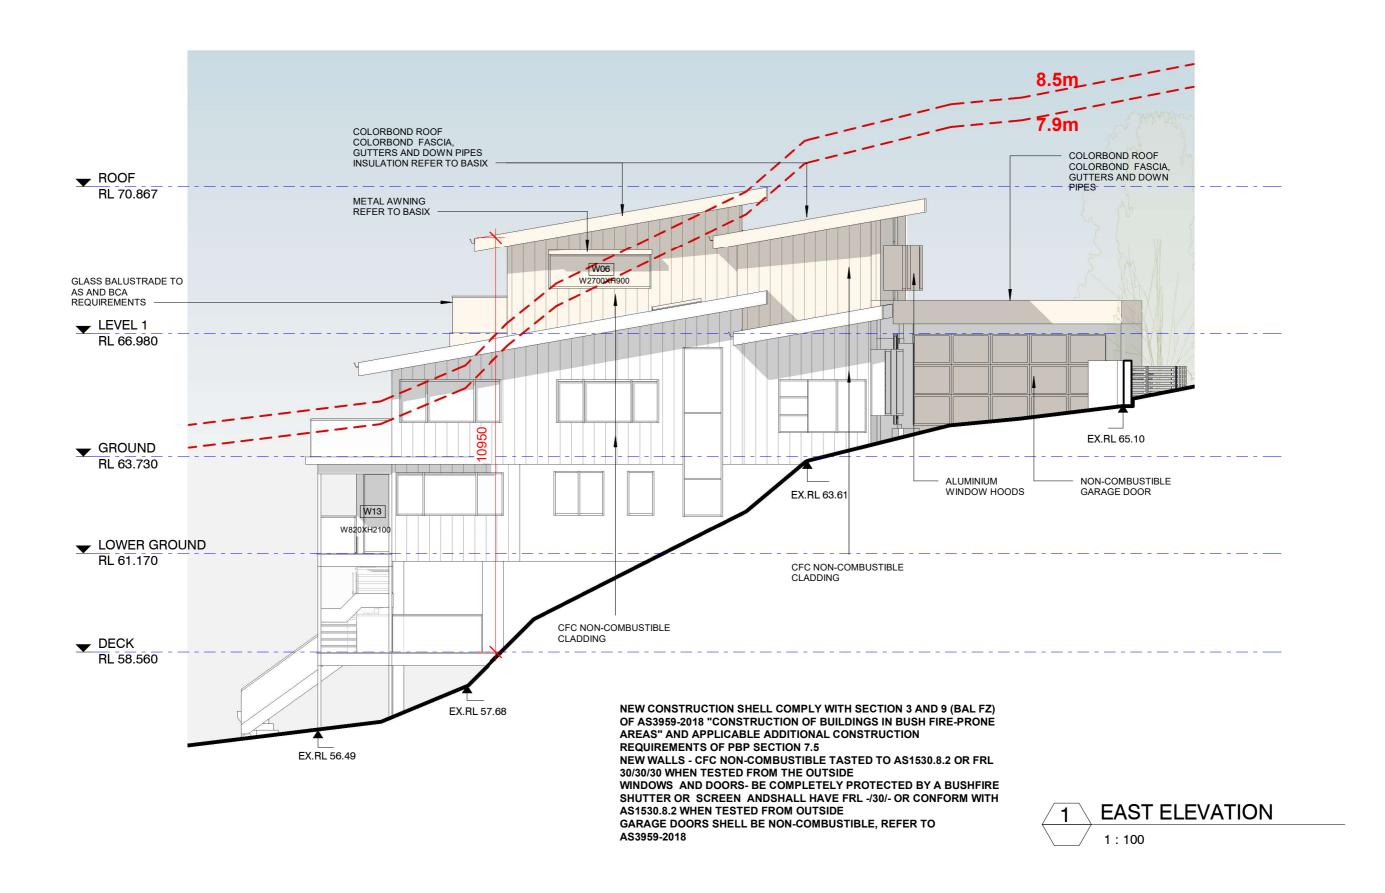

### DRAWN/DESIGNED BY t: 1300 728 006 f: 1300 728 440 DRAWING TITLE **EAST ELEVATION** AC w: THESITEFOREMAN.COM.AU CHECKED BY **PROJECT** ALTERATIONS AND ADDITIONS a: 38-40 PARRAMATTA ROAD SUMMER HILL 2130 NSW AC ISSUE REVISIONS This drawing forms part of a set of documents for which copyright is vested in 21 GURNEY CRESCENT, SEAFORTH NSW SCALE **ADDRESS** As indicated@A3 A FINAL DESIGN 18/10/2020 The SITE FOREMAN (NSW) Pty Ltd. It is an offence under the Copyright Act, to DO NOT SCALE FROM THESE DRAWINGS use given dimensions. Contractor/ Builder is to check all dimensions on site prior to commencement of shop drawings or fabrication. Any discrepencies are to be referred to the architect/ designer prior to commencement of work. This drawing is to be used in accordance with its "purpose of issue" only. No responsibility will be accepted for the improper use of this drawing. Architectural drawings indicate design intent only. Builder is to ensure that all construction is in accordance with all relevant Australian Standards, legislation,policies,Building Code of Australia, Development Consent and any other council or certifier's requirements. B FINAL DESIGN 19/11/2020 copy,use or reproduce, in whole or in part, any part of these documents without JOB NO 2876 the written permission of the Copyright holder. Any breach of this provision will FINAL DESIGN 11/12/2020 result in legal action against the person, parties or entity deemed to be responsible. D FINAL DESIGN 01/03/2021 DA ISSUE 21/04/2021 DRAWING NO A2.03 REV: E ABN 26160232824 Nominated Architect: Alexander Chougam | ARN: 7196 This set of drawings does not include all possible construction details and the builder is required to complete the design where the information is not available. Please contact the architect in case of doubt.