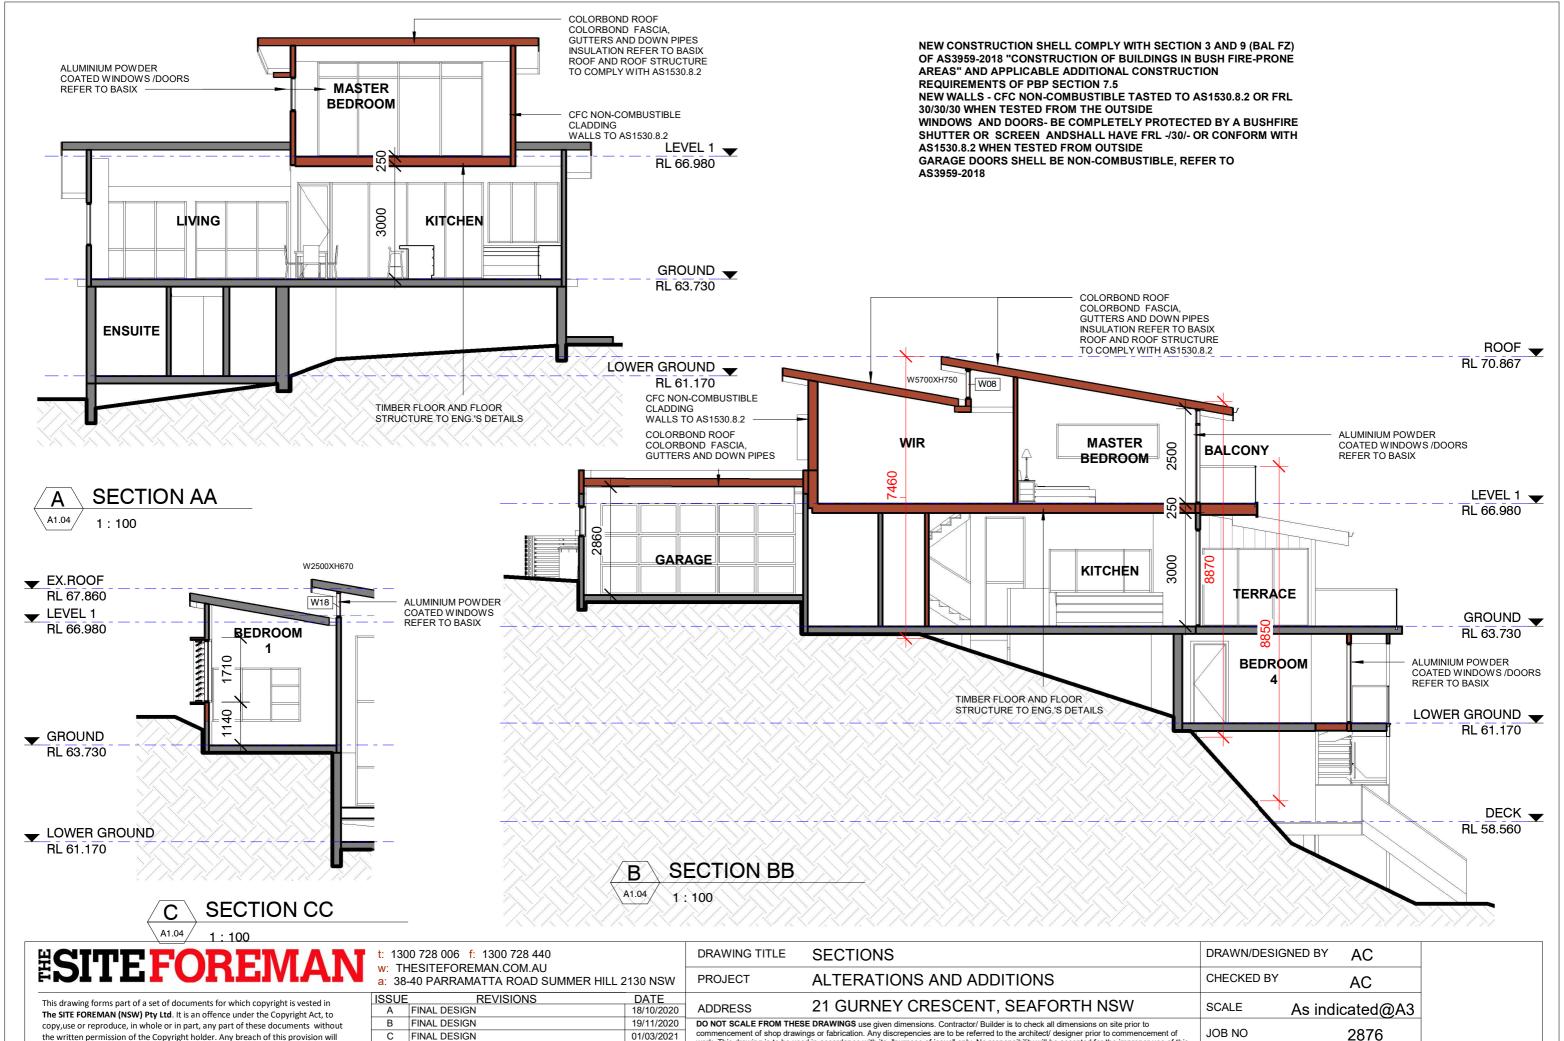

DO NOT SCALE FROM THESE DRAWINGS use given dimensions. Contractor/ Builder is to check all dimensions on site prior to commencement of shop drawings or fabrication. Any discrepencies are to be referred to the architect/ designer prior to commencement of work. This drawing is to be used in accordance with its "purpose of issue" only. No responsibility will be accepted for the improper use of this drawing. Architectural drawings indicate design intent only. Builder is to ensure that all construction is in accordance with all relevant Australian Standards, legislation,policies,Building Code of Australia, Development Consent and any other council or certifier's requirements. JOB NO 2876 A3.01 REV: D DRAWING NO This set of drawings does not include all possible construction details and the builder is required to complete the design where the information is not available. Please contact the architect in case of doubt.

|                                                                                                                                                                                                                                                           |            | t: 1300 728 006 f: 1300 728 440                                        |           |                    | DRAWING TITLE                                                                                                                                                                                                                                                                                                                                                                                                                                                                                                  | SECTION DD                                                                                                                                                                                                                                                                                                                               | DRAWN/DESIGN | ED BY AC     |
|-----------------------------------------------------------------------------------------------------------------------------------------------------------------------------------------------------------------------------------------------------------|------------|------------------------------------------------------------------------|-----------|--------------------|----------------------------------------------------------------------------------------------------------------------------------------------------------------------------------------------------------------------------------------------------------------------------------------------------------------------------------------------------------------------------------------------------------------------------------------------------------------------------------------------------------------|------------------------------------------------------------------------------------------------------------------------------------------------------------------------------------------------------------------------------------------------------------------------------------------------------------------------------------------|--------------|--------------|
|                                                                                                                                                                                                                                                           |            | w: THESITEFOREMAN.COM.AU a: 38-40 PARRAMATTA ROAD SUMMER HILL 2130 NSW |           | PROJECT            | ALTERATIONS AND ADDITIONS                                                                                                                                                                                                                                                                                                                                                                                                                                                                                      | CHECKED BY                                                                                                                                                                                                                                                                                                                               | AC           |              |
| This drawing forms part of a set of documents for which copyright is vested in  The SITE FOREMAN (NSW) Pty Ltd. It is an offence under the Copyright Act, to                                                                                              | ISSUE<br>A | DA ISSUE                                                               | REVISIONS | DATE<br>21/04/2021 | ADDRESS                                                                                                                                                                                                                                                                                                                                                                                                                                                                                                        | 21 GURNEY CRESCENT, SEAFORTH NSW                                                                                                                                                                                                                                                                                                         | SCALE        | 1 : 100@A3   |
| copy, use or reproduce, in whole or in part, any part of these documents without the written permission of the Copyright holder. Any breach of this provision will result in legal action against the person, parties or entity deemed to be responsible. |            |                                                                        |           |                    | commencement of shop dra<br>work. This drawing is to be                                                                                                                                                                                                                                                                                                                                                                                                                                                        | HESE DRAWINGS use given dimensions. Contractor/ Builder is to check all dimensions on site prior to awings or fabrication. Any discrepencies are to be referred to the architect/ designer prior to commencement of used in accordance with its "purpose of issue" only. No responsibility will be accepted for the improper use of this | JOB NO       | 2876         |
| ABN 26160232824 Nominated Architect: Alexander Chougam   ARN: 7196                                                                                                                                                                                        |            |                                                                        |           |                    | drawing. Architectural drawings indicate design intent only. Builder is to ensure that all construction is in accordance with all relevant  Australian Standards, legislation, policies, Building Code of Australia, Development Consent and any other council or certifier's requirements.  This set of drawings does not include all possible construction details and the builder is required to complete the design where the information is not available. Please contact the architect in case of doubt. |                                                                                                                                                                                                                                                                                                                                          | DRAWING NO   | A3.02 REV: A |