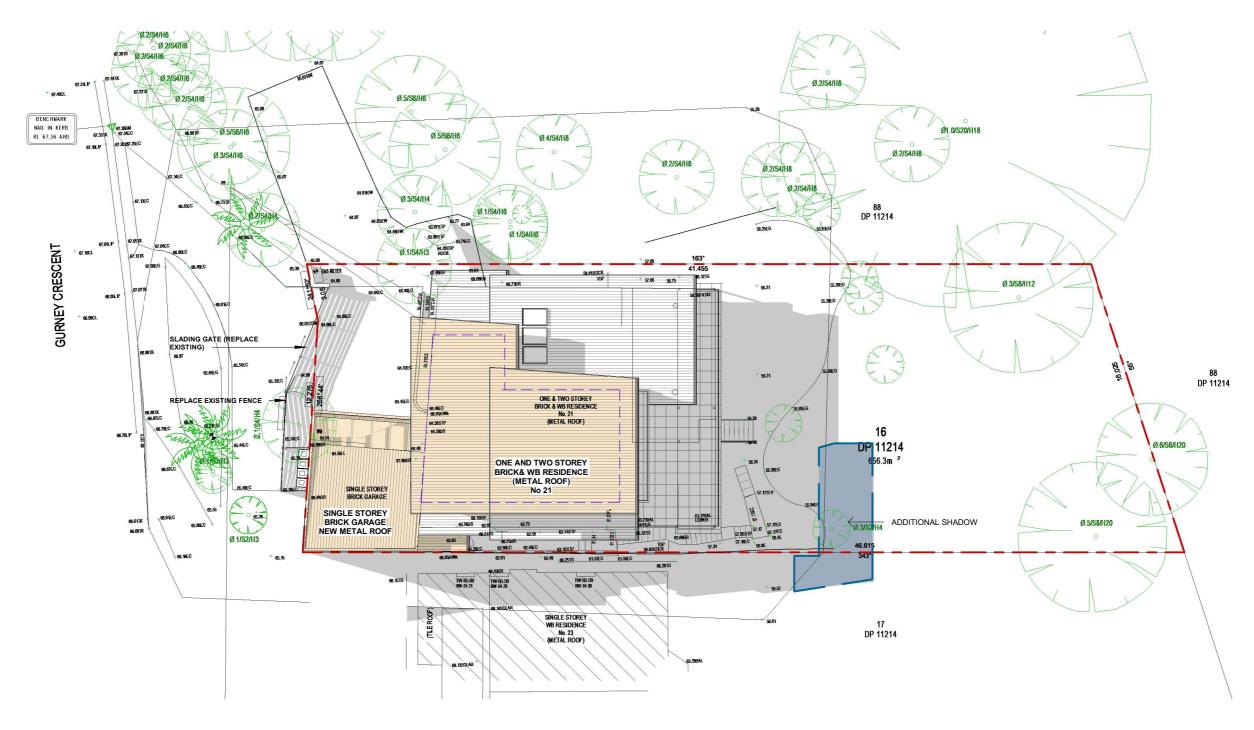

| DRAWING TITLE                                                                                                                                                                                                                                                                                                                                                                                                                                                                                                                         | SHADOW DIAGRAM 21.06-9AM                                                                                                                                                                                                                                                                                                                | DRAWN/DESIGNED I | BY AC      |   |  |
|---------------------------------------------------------------------------------------------------------------------------------------------------------------------------------------------------------------------------------------------------------------------------------------------------------------------------------------------------------------------------------------------------------------------------------------------------------------------------------------------------------------------------------------|-----------------------------------------------------------------------------------------------------------------------------------------------------------------------------------------------------------------------------------------------------------------------------------------------------------------------------------------|------------------|------------|---|--|
| PROJECT                                                                                                                                                                                                                                                                                                                                                                                                                                                                                                                               | ALTERATIONS AND ADDITIONS                                                                                                                                                                                                                                                                                                               | CHECKED BY       | AC         |   |  |
| ADDRESS                                                                                                                                                                                                                                                                                                                                                                                                                                                                                                                               | 21 GURNEY CRESCENT, SEAFORTH NSW                                                                                                                                                                                                                                                                                                        | SCALE            | 1 : 200@A3 | 3 |  |
| commencement of shop drawi<br>work. This drawing is to be use                                                                                                                                                                                                                                                                                                                                                                                                                                                                         | SE DRAWINGS use given dimensions. Contractor/ Builder is to check all dimensions on site prior to<br>ngs or fabrication. Any discrepencies are to be referred to the architect/ designer prior to commencement of<br>ad in accordance with its "purpose of issue" only. No responsibility will be accepted for the improper use of this | JOB NO           | 2876       |   |  |
| drawing. Architectural drawings indicate design intent only. Builder is to ensure that all construction is in accordance with all relevant Australian Standards, legislation, policies, Building Code of Australia, Development Consent and any other council or certifier's requirements. This set of drawings does not include all possible construction details and the builder is required to complete the design where the information is not available. Please contact the architect in case of doubt.  DRAWING NO A4.01 REV: A |                                                                                                                                                                                                                                                                                                                                         |                  |            |   |  |