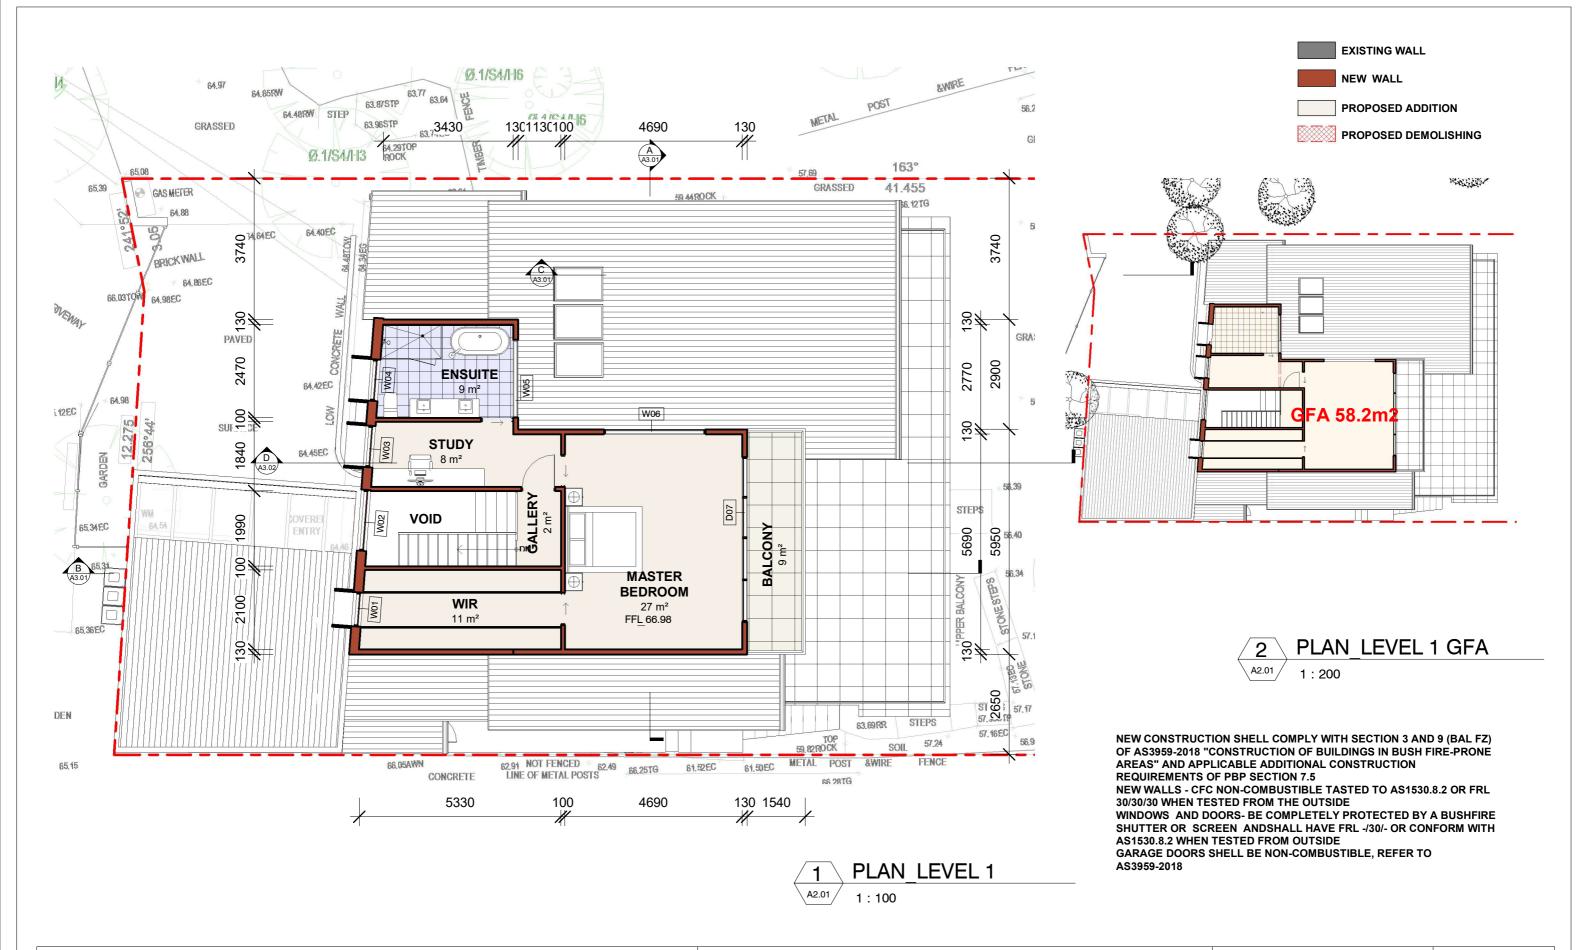

### DRAWN/DESIGNED BY t: 1300 728 006 f: 1300 728 440 DRAWING TITLE **GROUND FLOOR PLAN** AC w: THESITEFOREMAN.COM.AU ALTERATIONS AND ADDITIONS **CHECKED BY PROJECT** a: 38-40 PARRAMATTA ROAD SUMMER HILL 2130 NSW AC ISSUE DATE This drawing forms part of a set of documents for which copyright is vested in 21 GURNEY CRESCENT, SEAFORTH NSW SCALE **ADDRESS** As indicated@A3 FINAL DESIGN 18/10/2020 The SITE FOREMAN (NSW) Pty Ltd. It is an offence under the Copyright Act, to FINAL DESIGN С 19/11/2020 DO NOT SCALE FROM THESE DRAWINGS use given dimensions. Contractor/ Builder is to check all dimensions on site prior to copy,use or reproduce, in whole or in part, any part of these documents without commencement of shop drawings or fabrication. Any discrepencies are to be referred to the architect/ designer prior to commencement of shop drawings or fabrication. Any discrepencies are to be referred to the architect/ designer prior to commencement of work. This drawing is to be used in accordance with its "purpose of issue" only. No responsibility will be accepted for the improper use of this drawing. Architectural drawings indicate design intent only. Builder is to ensure that all construction is in accordance with all relevant Australian Standards, legislation, policies, Building Code of Australia, Development Consent and any other council or certifier's requirements. JOB NO 2876 the written permission of the Copyright holder. Any breach of this provision will D FINAL DESIGN 11/12/2020 result in legal action against the person, parties or entity deemed to be responsible FINAL DESIGN 01/03/2021 Ε DA ISSUE 21/04/2021 DRAWING NO A1.04 REV: G ABN 26160232824 Nominated Architect: Alexander Chougam | ARN: 7196 This set of drawings does not include all possible construction details and the builder is required to complete the design where the information is not available. Please contact the architect in case of doubt. G DA ISSUE 08/07/2021