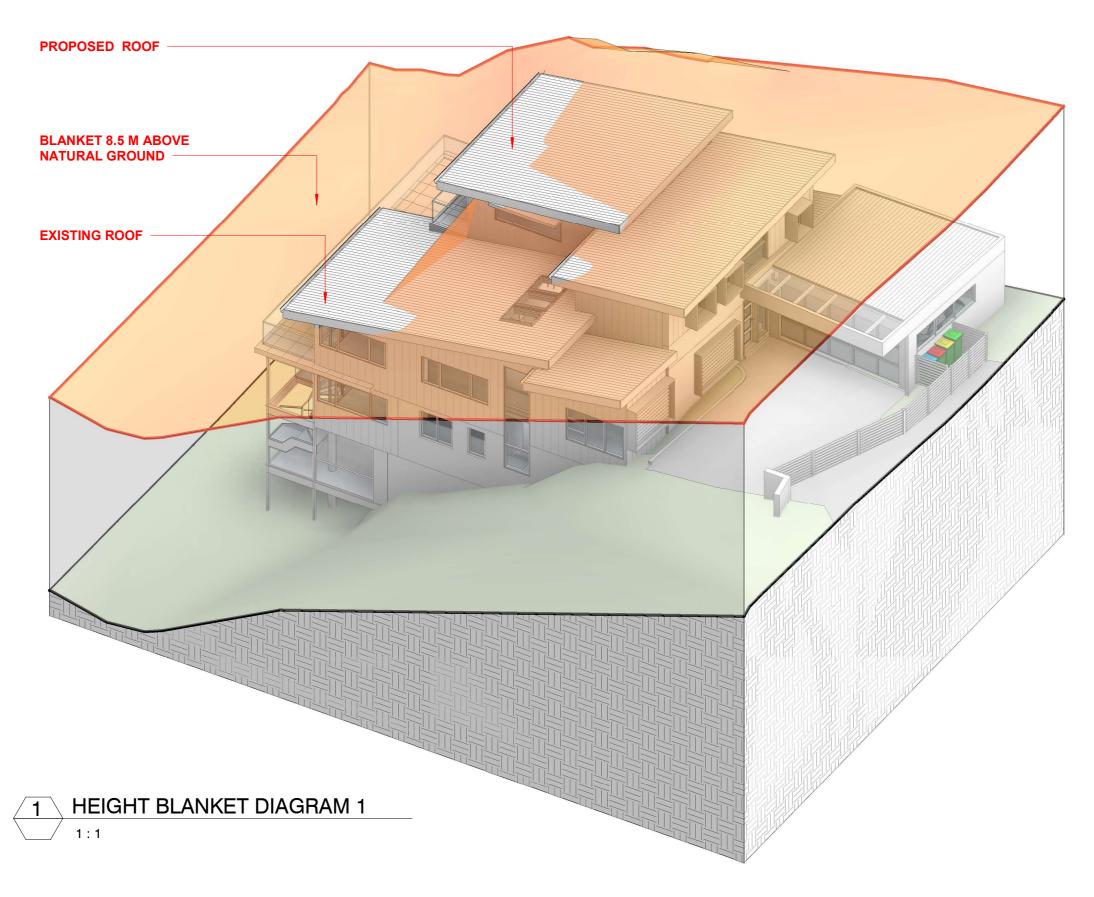

tractor/ Builder is to check all dimensions on site prior to commencement of shop drawings or fabrication. Any discrepencies are to be referred to the architect/ designer prior to commencement of work. This drawing is to be used in accordance with its "purpose of issue" only. No responsibility will be accepted for the improper use of this drawing. Architectural drawings indicate design intent only. Builder is to ensure that all construction is in accordance with all relevant Australian Standards, legislation, policies, Building Code of Australia, Development Consent and any other council or certifier's requirements. This set of drawings does not include all possible construction details and the builder is required to complete the design where the information  DRAWING NO  A5.01 REV: A |





### t: 1300 728 006 f: 1300 728 440 w: THESITEFOREMAN.COM.AU a: 38-40 PARRAMATTA ROAD SUMMER HILL 2130 NSW

This drawing forms part of a set of documents for which copyright is vested in

The SITE FOREMAN (NSW) Pty Ltd. It is an offence under the Copyright Act, to copy,use or reproduce, in whole or in part, any part of these documents without the written permission of the Copyright holder. Any breach of this provision will result in legal action against the person, parties or entity deemed to be responsible.

|   | ISSUE |          | REVISIONS |  |
|---|-------|----------|-----------|--|
|   | Α     | DA ISSUE |           |  |
|   |       |          |           |  |
|   |       |          |           |  |
|   |       |          |           |  |
| _ |       |          |           |  |

DA