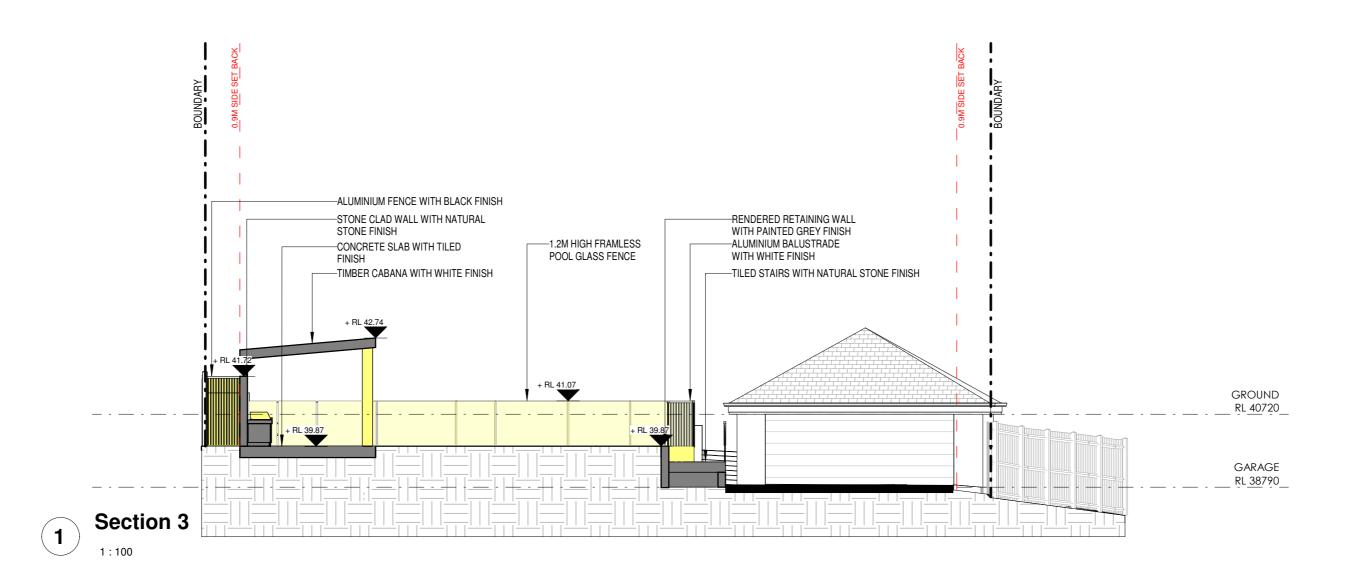

|                                 |  | 0                                          |    |            | 5        |                      | 10       |         | NATURAL GROUND |
|---------------------------------|--|--------------------------------------------|----|------------|----------|----------------------|----------|---------|----------------|
| SURVEYOR                        |  | PROJECT                                    |    |            |          |                      | DRAWN BY | CHK. BY | PAGE SIZE      |
| CMS SURVEYORS<br>(02) 9971 4802 |  | 33 MARLBOROUGH AVE, FRESHWATER , NSW, 2096 |    |            |          | XX                   | AJ       | TR      | A2             |
| INFO@CMSSURVEYORS.COM.AU        |  |                                            |    |            |          | PROJECT N<br>33 MARI |          |         | SCALE<br>1:100 |
|                                 |  | CLIENT                                     |    |            |          | DRAWING              | NIANAE   |         | DRAWING NUMBER |
|                                 |  | GREGORY AND MELINDA WILL                   |    |            |          | SECTION:             |          |         | A 21 -A        |
|                                 |  |                                            | Α  | 25/11/2024 | DA       |                      |          |         |                |
|                                 |  |                                            | IS | DATE       | COMMENTS | 1                    |          |         |                |