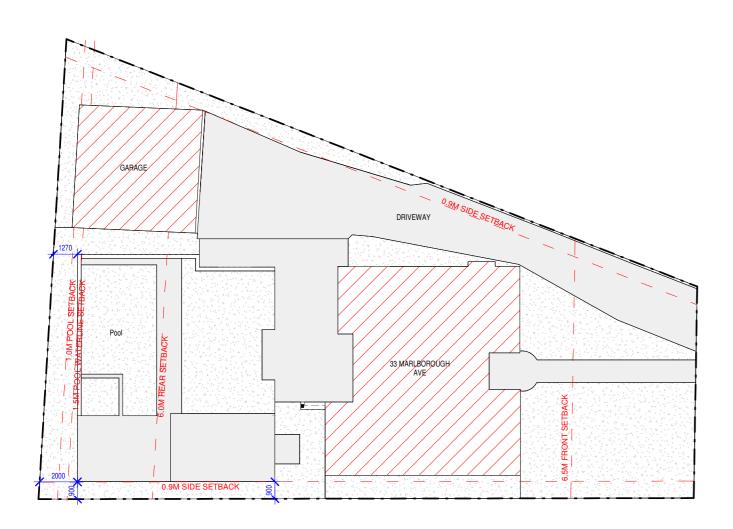

#### SITE ANALYSIS

| SITE AREA<br>ZONE                                                                                                                                  | 609.6 M2<br>R2                                                             |
|----------------------------------------------------------------------------------------------------------------------------------------------------|----------------------------------------------------------------------------|
| (EX) FLOOR AREA<br>(PRO) FLOOR AREA<br>(EX) FLOOR SPACE RATIO<br>(PRO) FLOOR SPACE RATIO<br>LANDSCAPE 40% REQ<br>(EX) LANDSCAPE<br>(PRO) LANDSCAPE | N/A<br>N/A<br>N/A<br>N/A<br>243 M2 = 40%<br>282 M2 = 46%<br>253 M2 = 41.5% |
| SETBACKS                                                                                                                                           |                                                                            |

# - (EX) FRONT UNCHANGED - (PRO) FRONT UNCHANGED - (EX) SIDE UNCHANGED - (PRO) SIDE UNCHANGED - (EX) REAR UNCHANGED - (PRO) REAR UNCHANGED

- MAX HEIGHT N/A