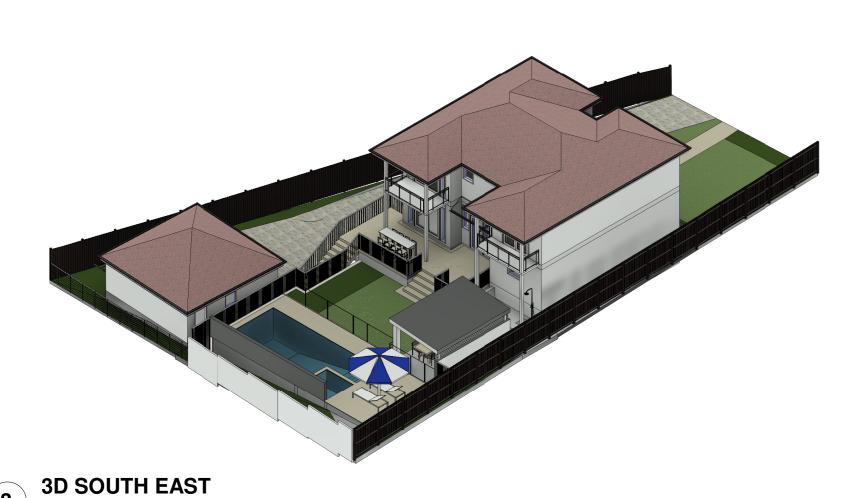

#### 3D SOUTH WEST

| SURVEYOR CMS SURVEYORS                     |  | PROJECT 33 MARLBOROUGH AVE, FRESHWATER , NSW, 2096 |   |            |                                  | JOB NUM#        | DRAWN BY | CHK. BY | PAGE SIZE<br><b>A2</b>     |
|--------------------------------------------|--|----------------------------------------------------|---|------------|----------------------------------|-----------------|----------|---------|----------------------------|
| (02) 9971 4802<br>INFO@CMSSURVEYORS.COM.AU |  |                                                    |   |            | PROJECT NAME  33 MARLBOROUGH AVE |                 |          | SCALE   |                            |
|                                            |  | CLIENT GREGORY AND MELINDA WILL                    | A | 25/11/2024 |                                  | DRAWING PROPOSE |          |         | DRAWING NUMBER<br>A 100 -A |