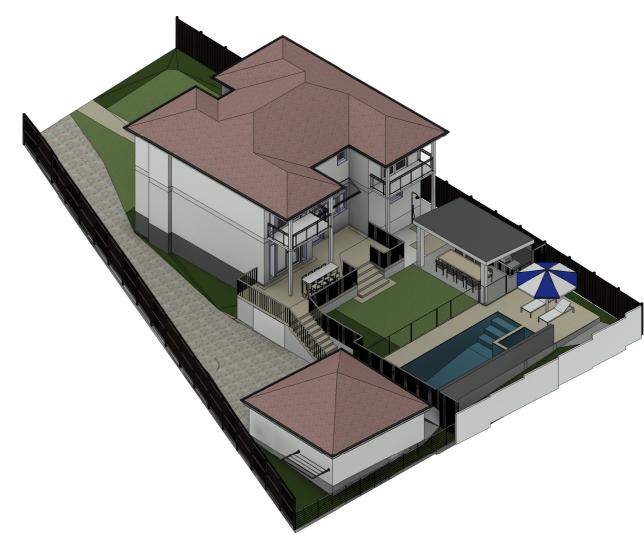

reproduced or copied in any form or by any means (graphic, electronic or mechanical including photography) without the written permission of Beaches Group PTY LTD. Any license, expressed or implied, to use this document for any purpose what so ever is restricted to the terms of the written argreemetn between Beaches Groupt PTY LTD and the instructing party.

The contractor shall check and verify all work on site (including work by others) before commencing the landscape installation. Any discrepancies are to be reported to the Project Manager or Landscape Designer prior to commencing work. Do no scale this drawing. All figured dimensions are to be checked on site prior to the commencement of construction. Finished ground levels on the plan are subject to site conditions.



3D NORTH WEST



#### 3D SOUTH WEST

| SURVEYOR CMS SURVEYORS                     |  | PROJECT 33 MARLBOROUGH AVE, FRESHWATER , NSW, 2096 |   |            |                                  | JOB NUM#        | DRAWN BY | CHK. BY | PAGE SIZE<br><b>A2</b>     |
|--------------------------------------------|--|----------------------------------------------------|---|------------|----------------------------------|-----------------|----------|---------|----------------------------|
| (02) 9971 4802<br>INFO@CMSSURVEYORS.COM.AU |  |                                                    |   |            | PROJECT NAME  33 MARLBOROUGH AVE |                 |          | SCALE   |                            |
|                                            |  | CLIENT GREGORY AND MELINDA WILL                    | A | 25