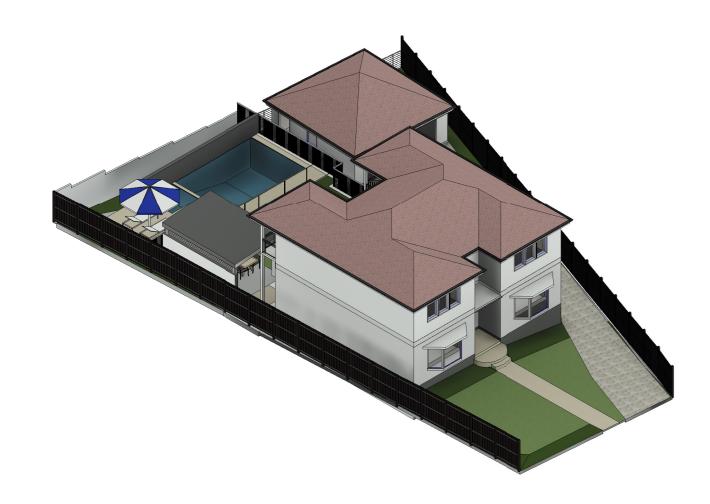

#### 3D SOUTH WEST

| SURVEYOR CMS SURVEYORS                     |  | PROJECT 33 MARLBOROUGH AVE, FRESHWATER , NSW, 2096 |   |            |                                  | JOB NUM#        | DRAWN BY | CHK. BY | PAGE SIZE<br><b>A2</b>     |
|--------------------------------------------|--|----------------------------------------------------|---|------------|----------------------------------|-----------------|----------|---------|----------------------------|
| (02) 9971 4802<br>INFO@CMSSURVEYORS.COM.AU |  |                                                    |   |            | PROJECT NAME  33 MARLBOROUGH AVE |                 |          | SCALE   |                            |
|                                            |  | CLIENT GREGORY AND MELINDA WILL                    | A | 25/11/2024 |                                  | DRAWING PROPOSE |          |         | DRAWING NUMBER<br>A 100 -A |