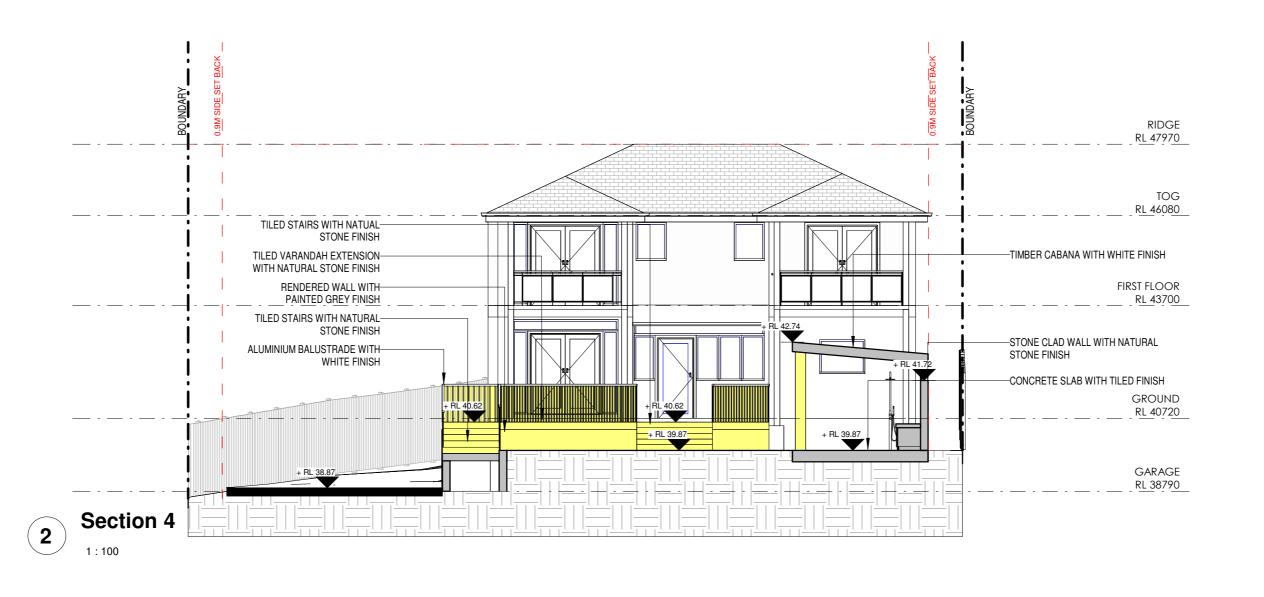

|                                 |  | 0                                          |    |            | 5        |                      | 10       |         | NATURAL GROUND |
|---------------------------------|--|--------------------------------------------|----|------------|----------|----------------------|----------|---------|----------------|
| SURVEYOR                        |  | PROJECT                                    |    |            |          |                      | DRAWN BY | CHK. BY | PAGE SIZE      |
| CMS SURVEYORS<br>(02) 9971 4802 |  | 33 MARLBOROUGH AVE, FRESHWATER , NSW, 2096 |    |            |          | XX                   | AJ       | TR      | A2             |
| INFO@CMSSURVEYORS.COM.AU        |  |                                            |    |            |          | PROJECT N<br>33 MARI |          |         | SCALE<br>1:100 |
|                                 |  | CLIENT                                     |    |            |          | DRAWING              | NIANAE   |         | DRAWING NUMBER |
|                                 |  | GREGORY AND MELINDA WILL                   |    |            |          | SECTION:             |          |         | A 21 -A        |
|                                 |  |                                            | Α  | 25/11/2024 | DA       |                      |          |         |                |
|                                 |  |                                            | IS | DATE       | COMMENTS | 1                    |          |         |                |