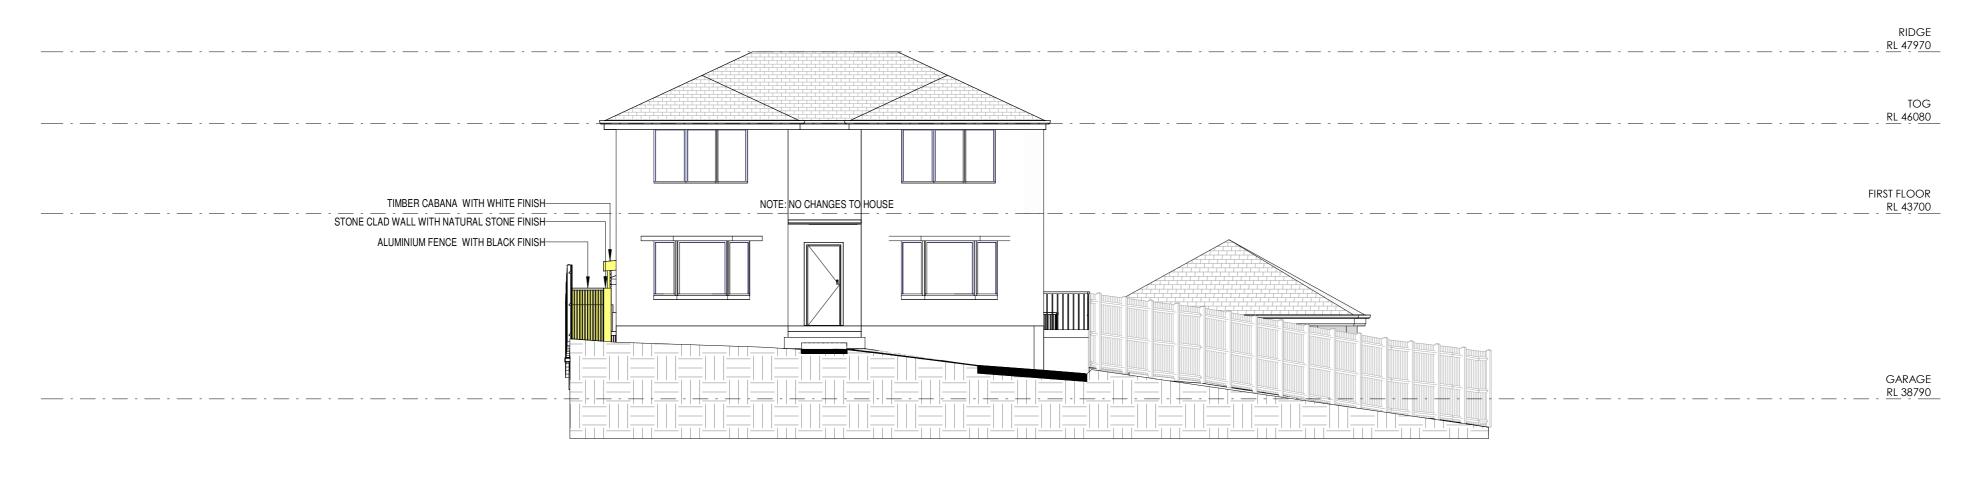

**NORTH ELEVATION** 

**BEACHES** GROUP

|                                                                 | 0                                                  |                | 5 |                     | 10 |    | LANDSCAPE  NATURAL GROUND |   |
|-----------------------------------------------------------------|----------------------------------------------------|----------------|---|---------------------|----|----|---------------------------|---|
| SURVEYOR  CMS SURVEYORS (02) 9971 4802 INFO@CMSSURVEYORS.COM.AU | PROJECT 33 MARLBOROUGH AVE, FRESHWATER , NSW, 2096 |                |   | XX<br>PROJECT I     |    | TR | PAGE SIZE A2 SCALE 1:100  |   |
|                                                                 | CLIENT GREGORY AND MELINDA WILL                    | <br>/11/2024 C |   | drawing<br>ELEVATIO |    |    | DRAWING NUMBER<br>A 10 -A | R |