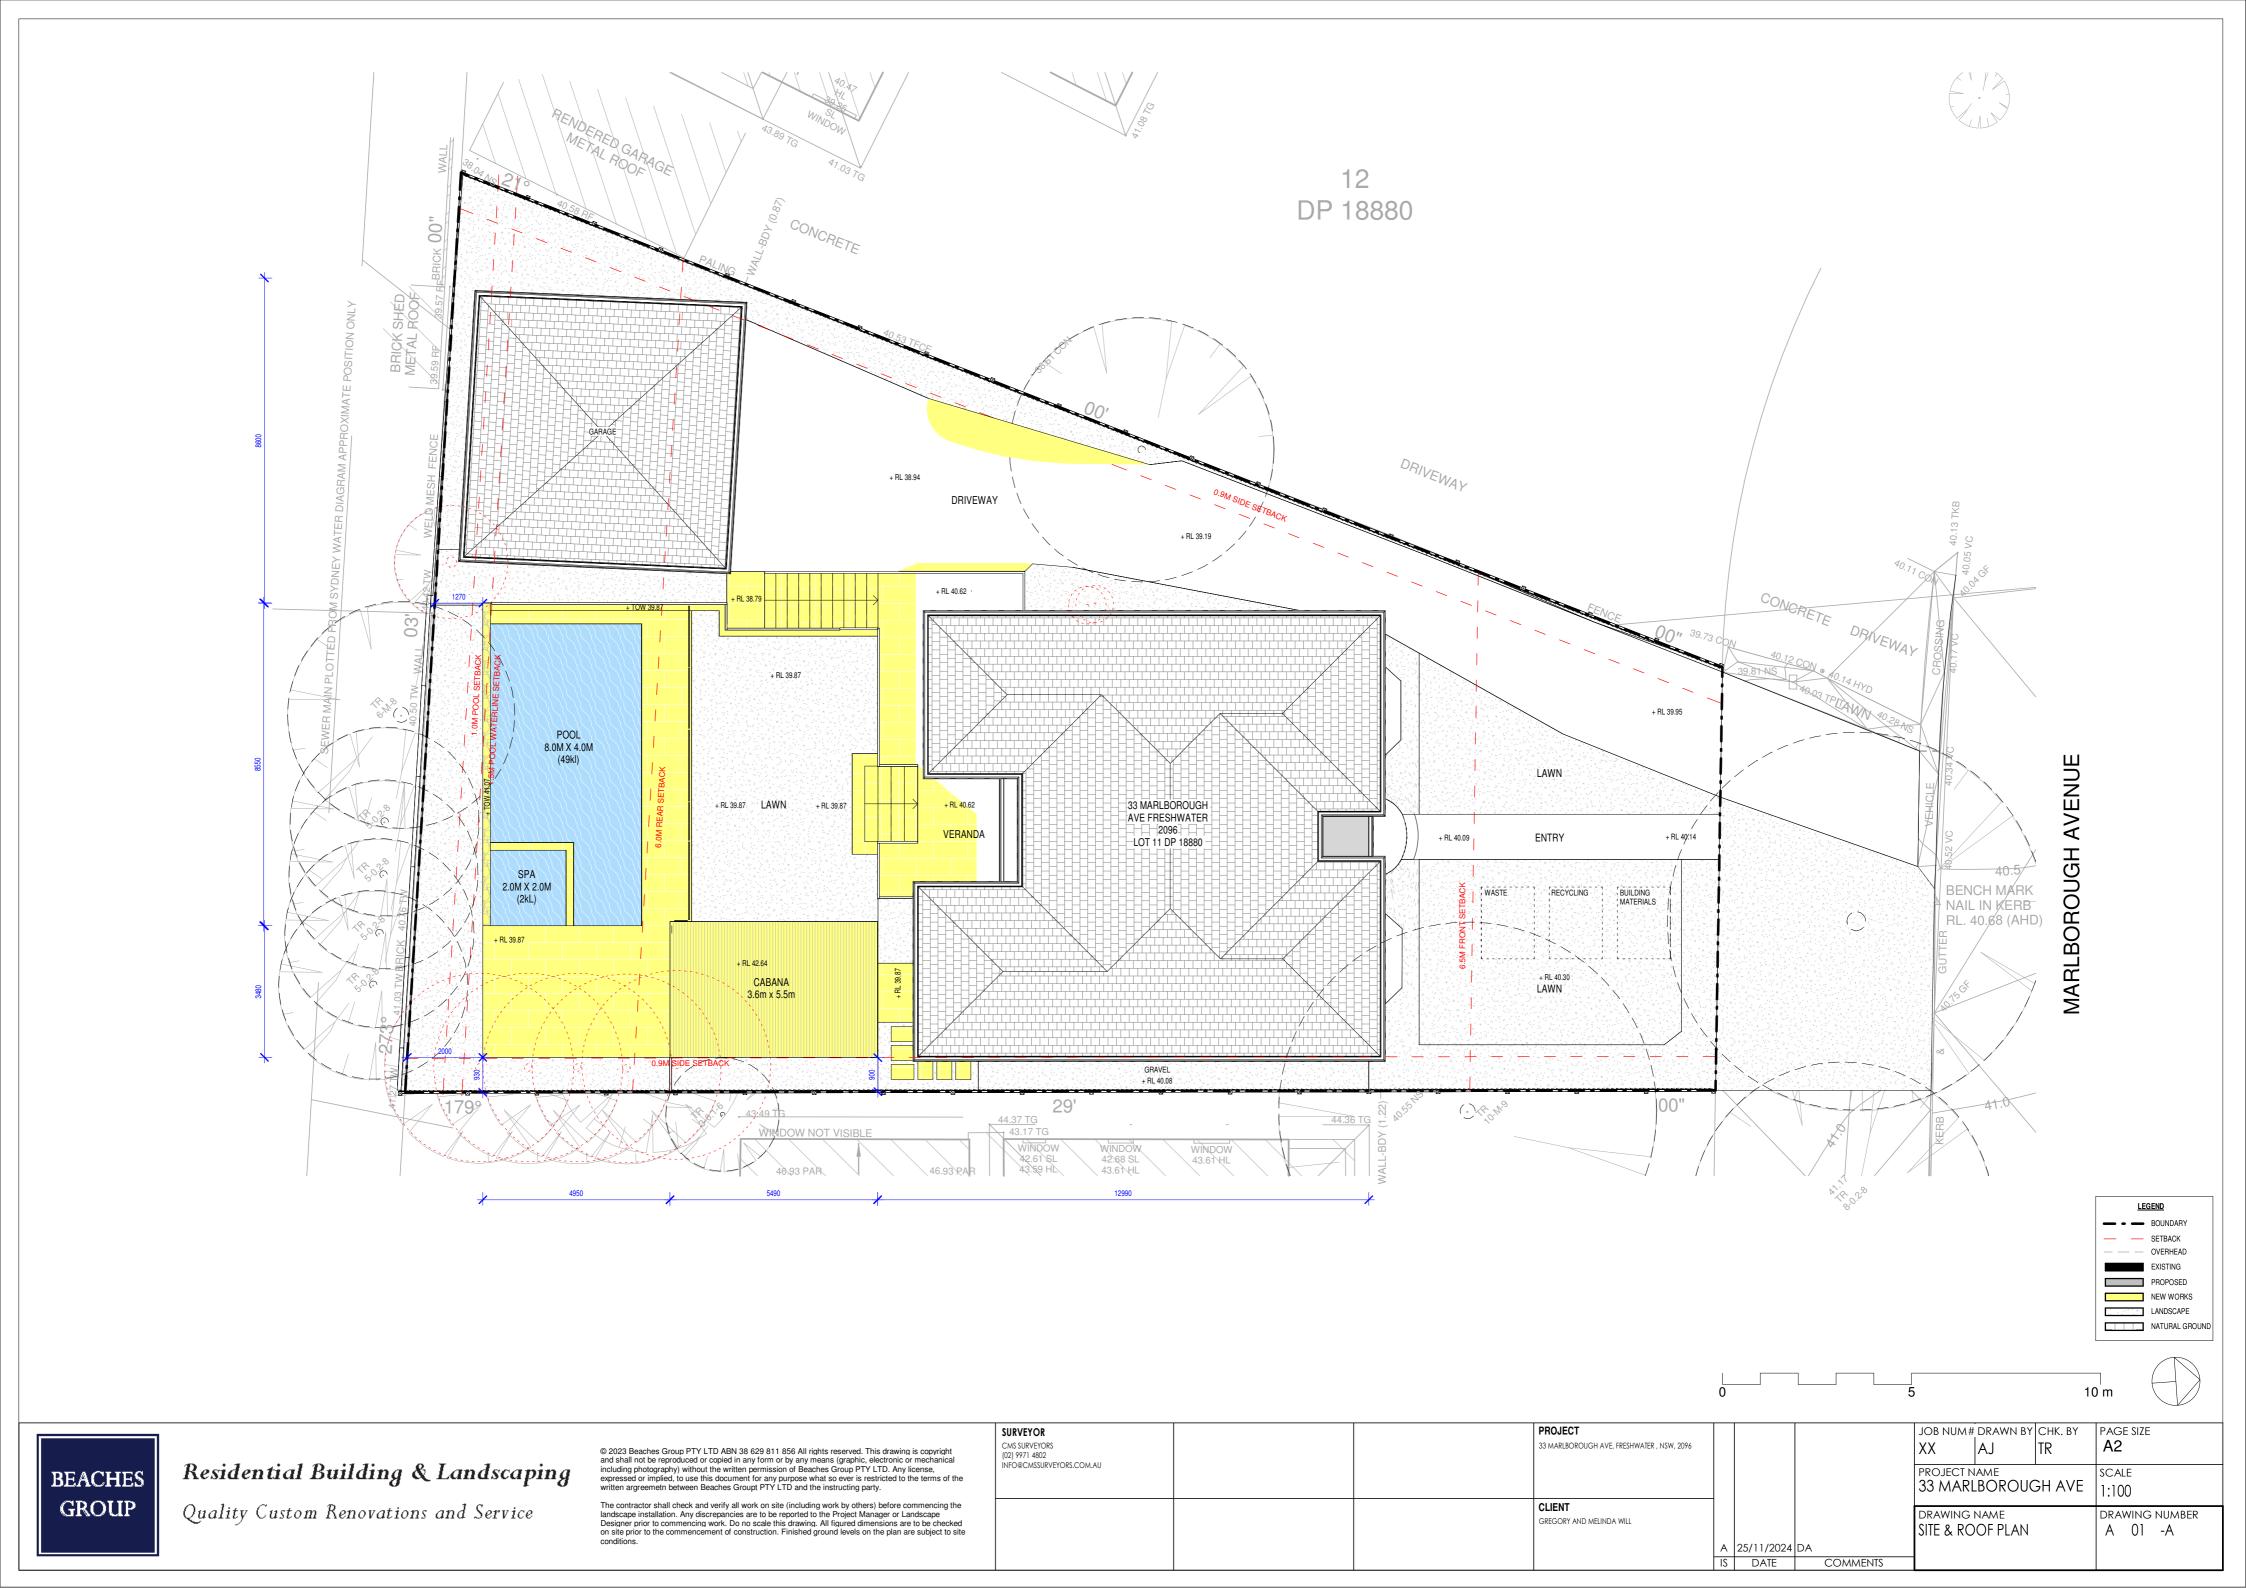

#### SHEET LIST

00 - COVERPAGE

01 - SITE & ROOF PLAN

02 - GROUND PLAN

10 - ELEVATIONS

11 - ELEVATIONS

20 - SECTIONS

21 - SECTIONS

#### SITE ANALYSIS

| SITE AREA<br>ZONE                                                                                                                                  | 609.6 M2<br>R2                                                             |
|----------------------------------------------------------------------------------------------------------------------------------------------------|----------------------------------------------------------------------------|
| (EX) FLOOR AREA<br>(PRO) FLOOR AREA<br>(EX) FLOOR SPACE RATIO<br>(PRO) FLOOR SPACE RATIO<br>LANDSCAPE 40% REQ<br>(EX) LANDSCAPE<br>(PRO) LANDSCAPE | N/A<br>N/A<br>N/A<br>N/A<br>243 M2 = 40%<br>282 M2 = 46%<br>253 M2 = 41.5% |
| SETBACKS                                                                                                                                           |                                                                            |

# - (EX) FRONT UNCHANGED - (PRO) FRONT UNCHANGED - (EX) SIDE UNCHANGED - (PRO) SIDE UNCHANGED - (EX) REAR UNCHANGED - (PRO) REAR UNCHANGED

- MAX HEIGHT N/A