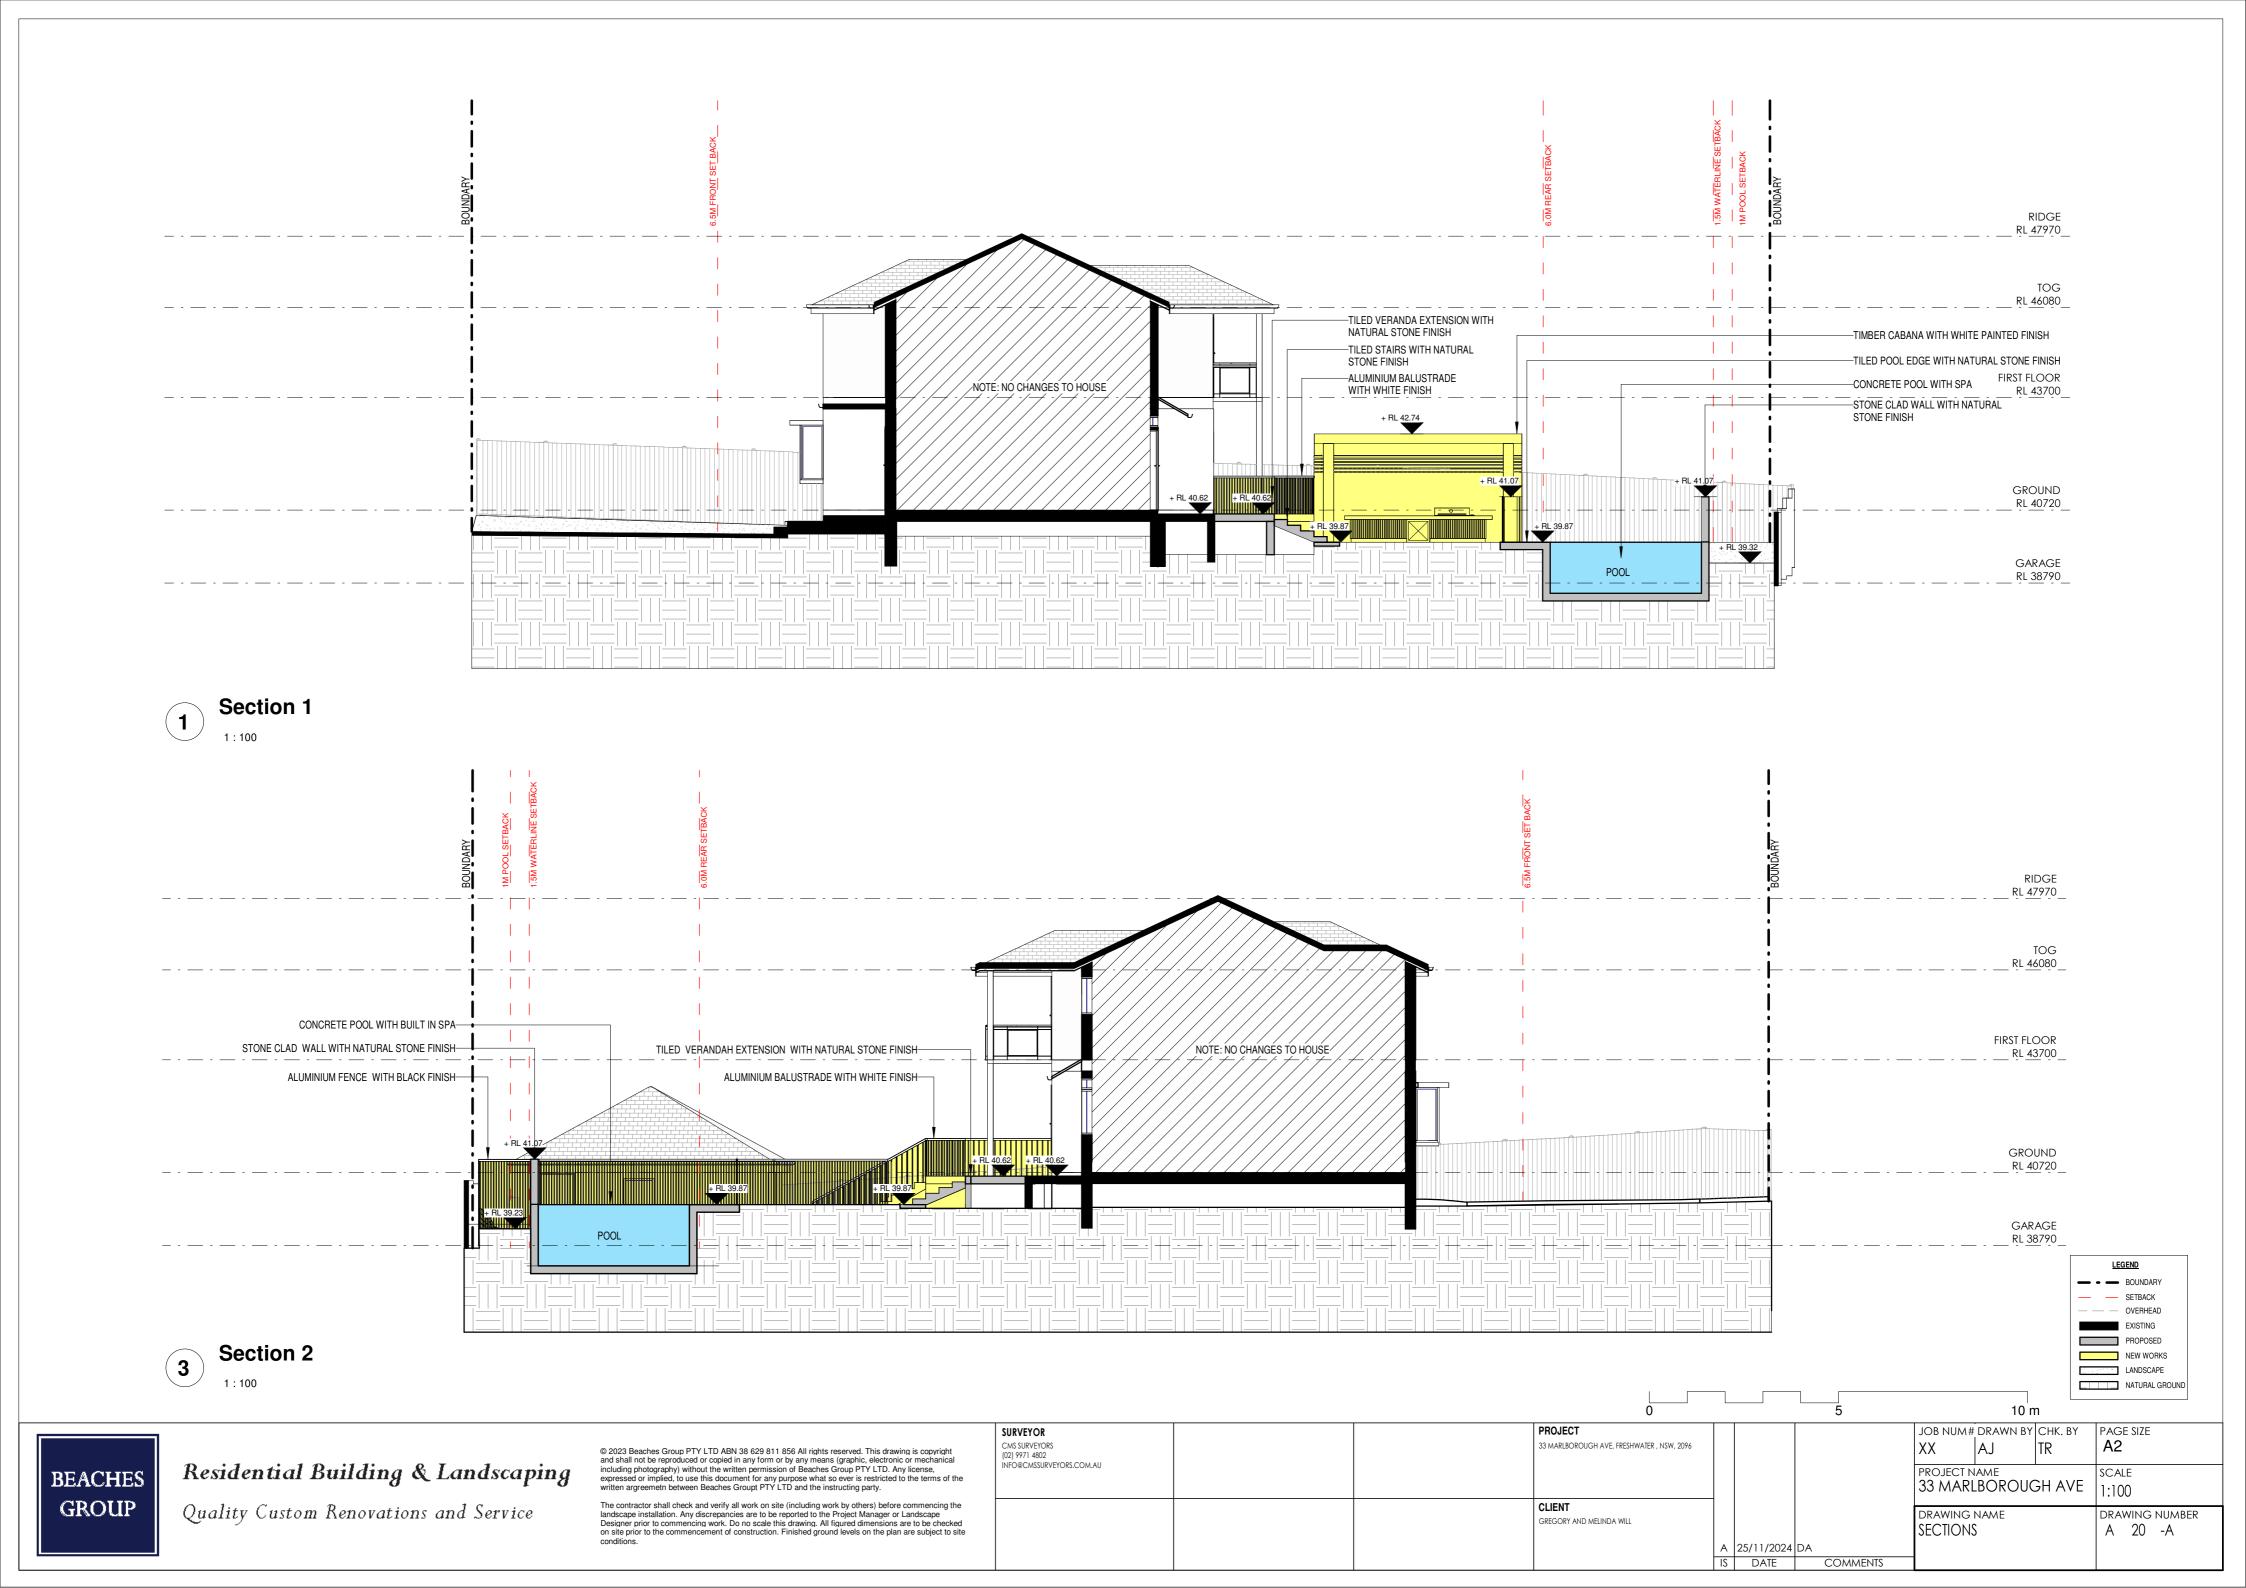

|                                 |  | 0                                          |    |            | 5        |                      | 10       |         | NATURAL GROUND |
|---------------------------------|--|--------------------------------------------|----|------------|----------|----------------------|----------|---------|----------------|
| SURVEYOR                        |  | PROJECT                                    |    |            |          |                      | DRAWN BY | CHK. BY | PAGE SIZE      |
| CMS SURVEYORS<br>(02) 9971 4802 |  | 33 MARLBOROUGH AVE, FRESHWATER , NSW, 2096 |    |            |          | XX                   | AJ       | TR      | A2             |
| INFO@CMSSURVEYORS.COM.AU        |  |                                            |    |            |          | PROJECT N<br>33 MARI |          |         | SCALE<br>1:100 |
|                                 |  | CLIENT                                     |    |            |          | DRAWING              | NIANAE   |         | DRAWING NUMBER |
|                                 |  | GREGORY AND MELINDA WILL                   |    |            |          | SECTION:             |          |         | A 21 -A        |
|                                 |  |                                            | Α  | 25/11/2024 | DA       |                      |          |         |                |
|                                 |  |                                            | IS | DATE       | COMMENTS | 1                    |          |         |                |