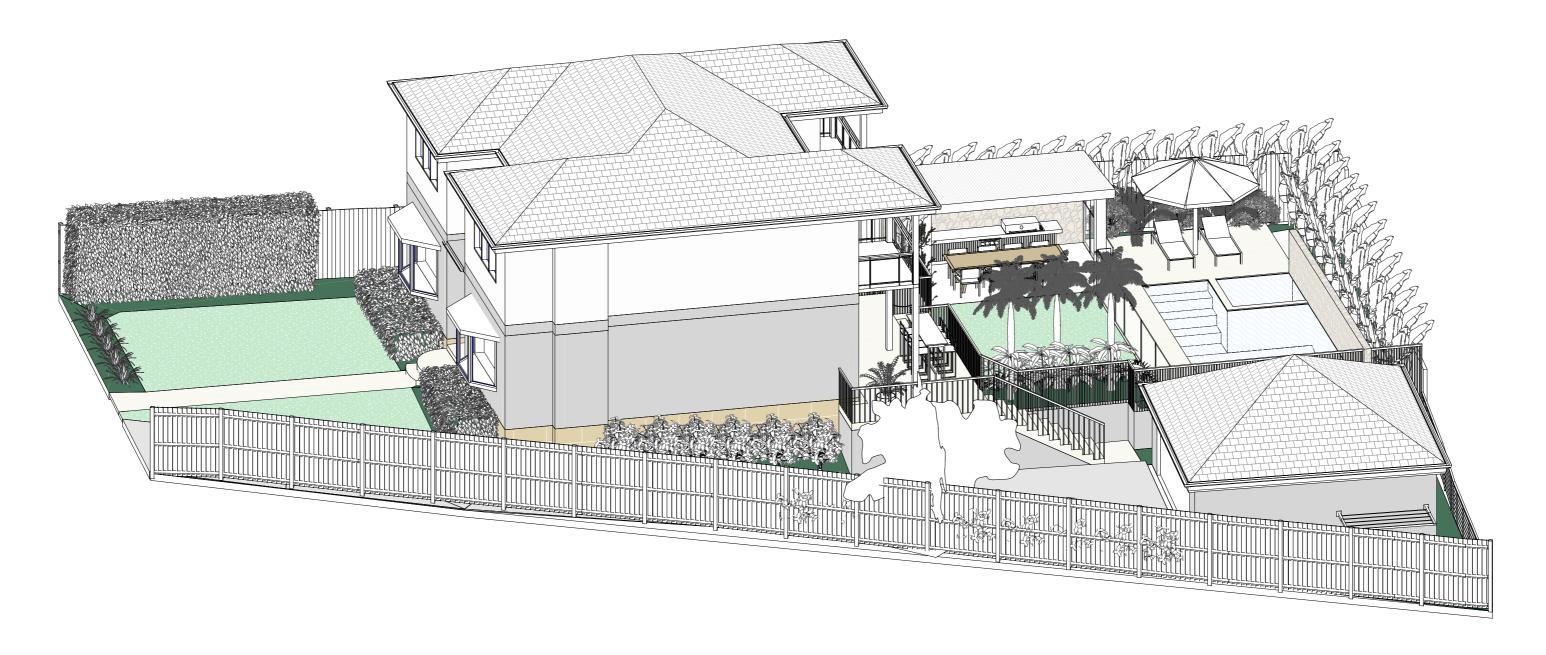

LEGEND

--- SETBACK
--- OVERHEAD

PROPOSED

NEW WORKS

LANDSCAPE

3D NORTH EAST

**BEACHES** 

GROUP

3D NORTH WEST

#### 3D SOUTH WEST

| SURVEYOR CMS SURVEYORS                     |  | PROJECT 33 MARLBOROUGH AVE, FRESHWATER , NSW, 2096 |   |            |                                  | JOB NUM#        | DRAWN BY | CHK. BY | PAGE SIZE<br><b>A2</b>     |
|--------------------------------------------|--|----------------------------------------------------|---|------------|----------------------------------|-----------------|----------|---------|----------------------------|
| (02) 9971 4802<br>INFO@CMSSURVEYORS.COM.AU |  |                                                    |   |            | PROJECT NAME  33 MARLBOROUGH AVE |                 |          | SCALE   |                            |
|                                            |  | CLIENT GREGORY AND MELINDA WILL                    | A | 25/11/2024 |                                  | DRAWING PROPOSE |          |         | DRAWING NUMBER<br>A 100 -A |