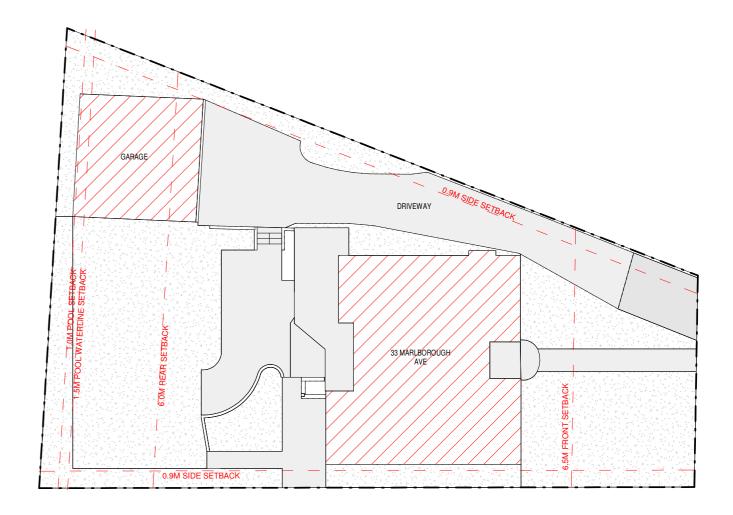

#### SITE ANALYSIS

| SITE AREA<br>ZONE                                                                                                                                  | 609.6 M2<br>R2                                                             |
|----------------------------------------------------------------------------------------------------------------------------------------------------|----------------------------------------------------------------------------|
| (EX) FLOOR AREA<br>(PRO) FLOOR AREA<br>(EX) FLOOR SPACE RATIO<br>(PRO) FLOOR SPACE RATIO<br>LANDSCAPE 40% REQ<br>(EX) LANDSCAPE<br>(PRO) LANDSCAPE | N/A<br>N/A<br>N/A<br>N/A<br>243 M2 = 40%<br>282 M2 = 46%<br>253 M2 = 41.5% |
| SETBACKS                                                                                                                                           |                                                                            |

# - (EX) FRONT UNCHANGED - (PRO) FRONT UNCHANGED - (EX) SIDE UNCHANGED - (PRO) SIDE UNCHANGED - (EX) REAR UNCHANGED - (PRO) REAR UNCHANGED

- MAX HEIGHT N/A