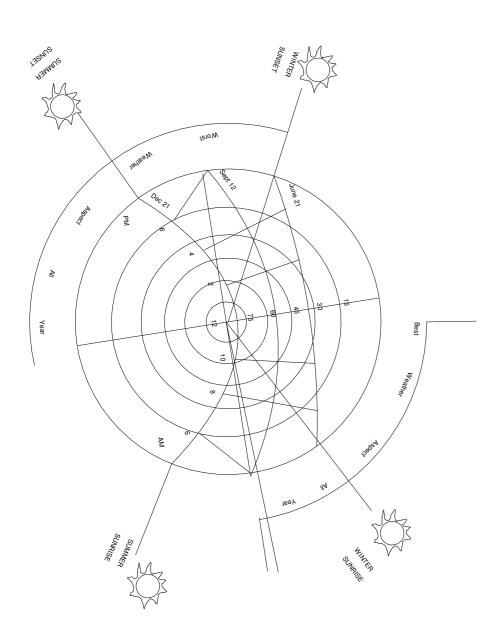

#### SITE ANALYSIS

| SITE AREA<br>ZONE                                                                                                                                  | 609.6 M2<br>R2                                                             |
|----------------------------------------------------------------------------------------------------------------------------------------------------|----------------------------------------------------------------------------|
| (EX) FLOOR AREA<br>(PRO) FLOOR AREA<br>(EX) FLOOR SPACE RATIO<br>(PRO) FLOOR SPACE RATIO<br>LANDSCAPE 40% REQ<br>(EX) LANDSCAPE<br>(PRO) LANDSCAPE | N/A<br>N/A<br>N/A<br>N/A<br>243 M2 = 40%<br>282 M2 = 46%<br>253 M2 = 41.5% |
| SETBACKS                                                                                                                                           |                                                                            |

# - (EX) FRONT UNCHANGED - (PRO) FRONT UNCHANGED - (EX) SIDE UNCHANGED - (PRO) SIDE UNCHANGED - (EX) REAR UNCHANGED - (PRO) REAR UNCHANGED

- MAX HEIGHT N/A