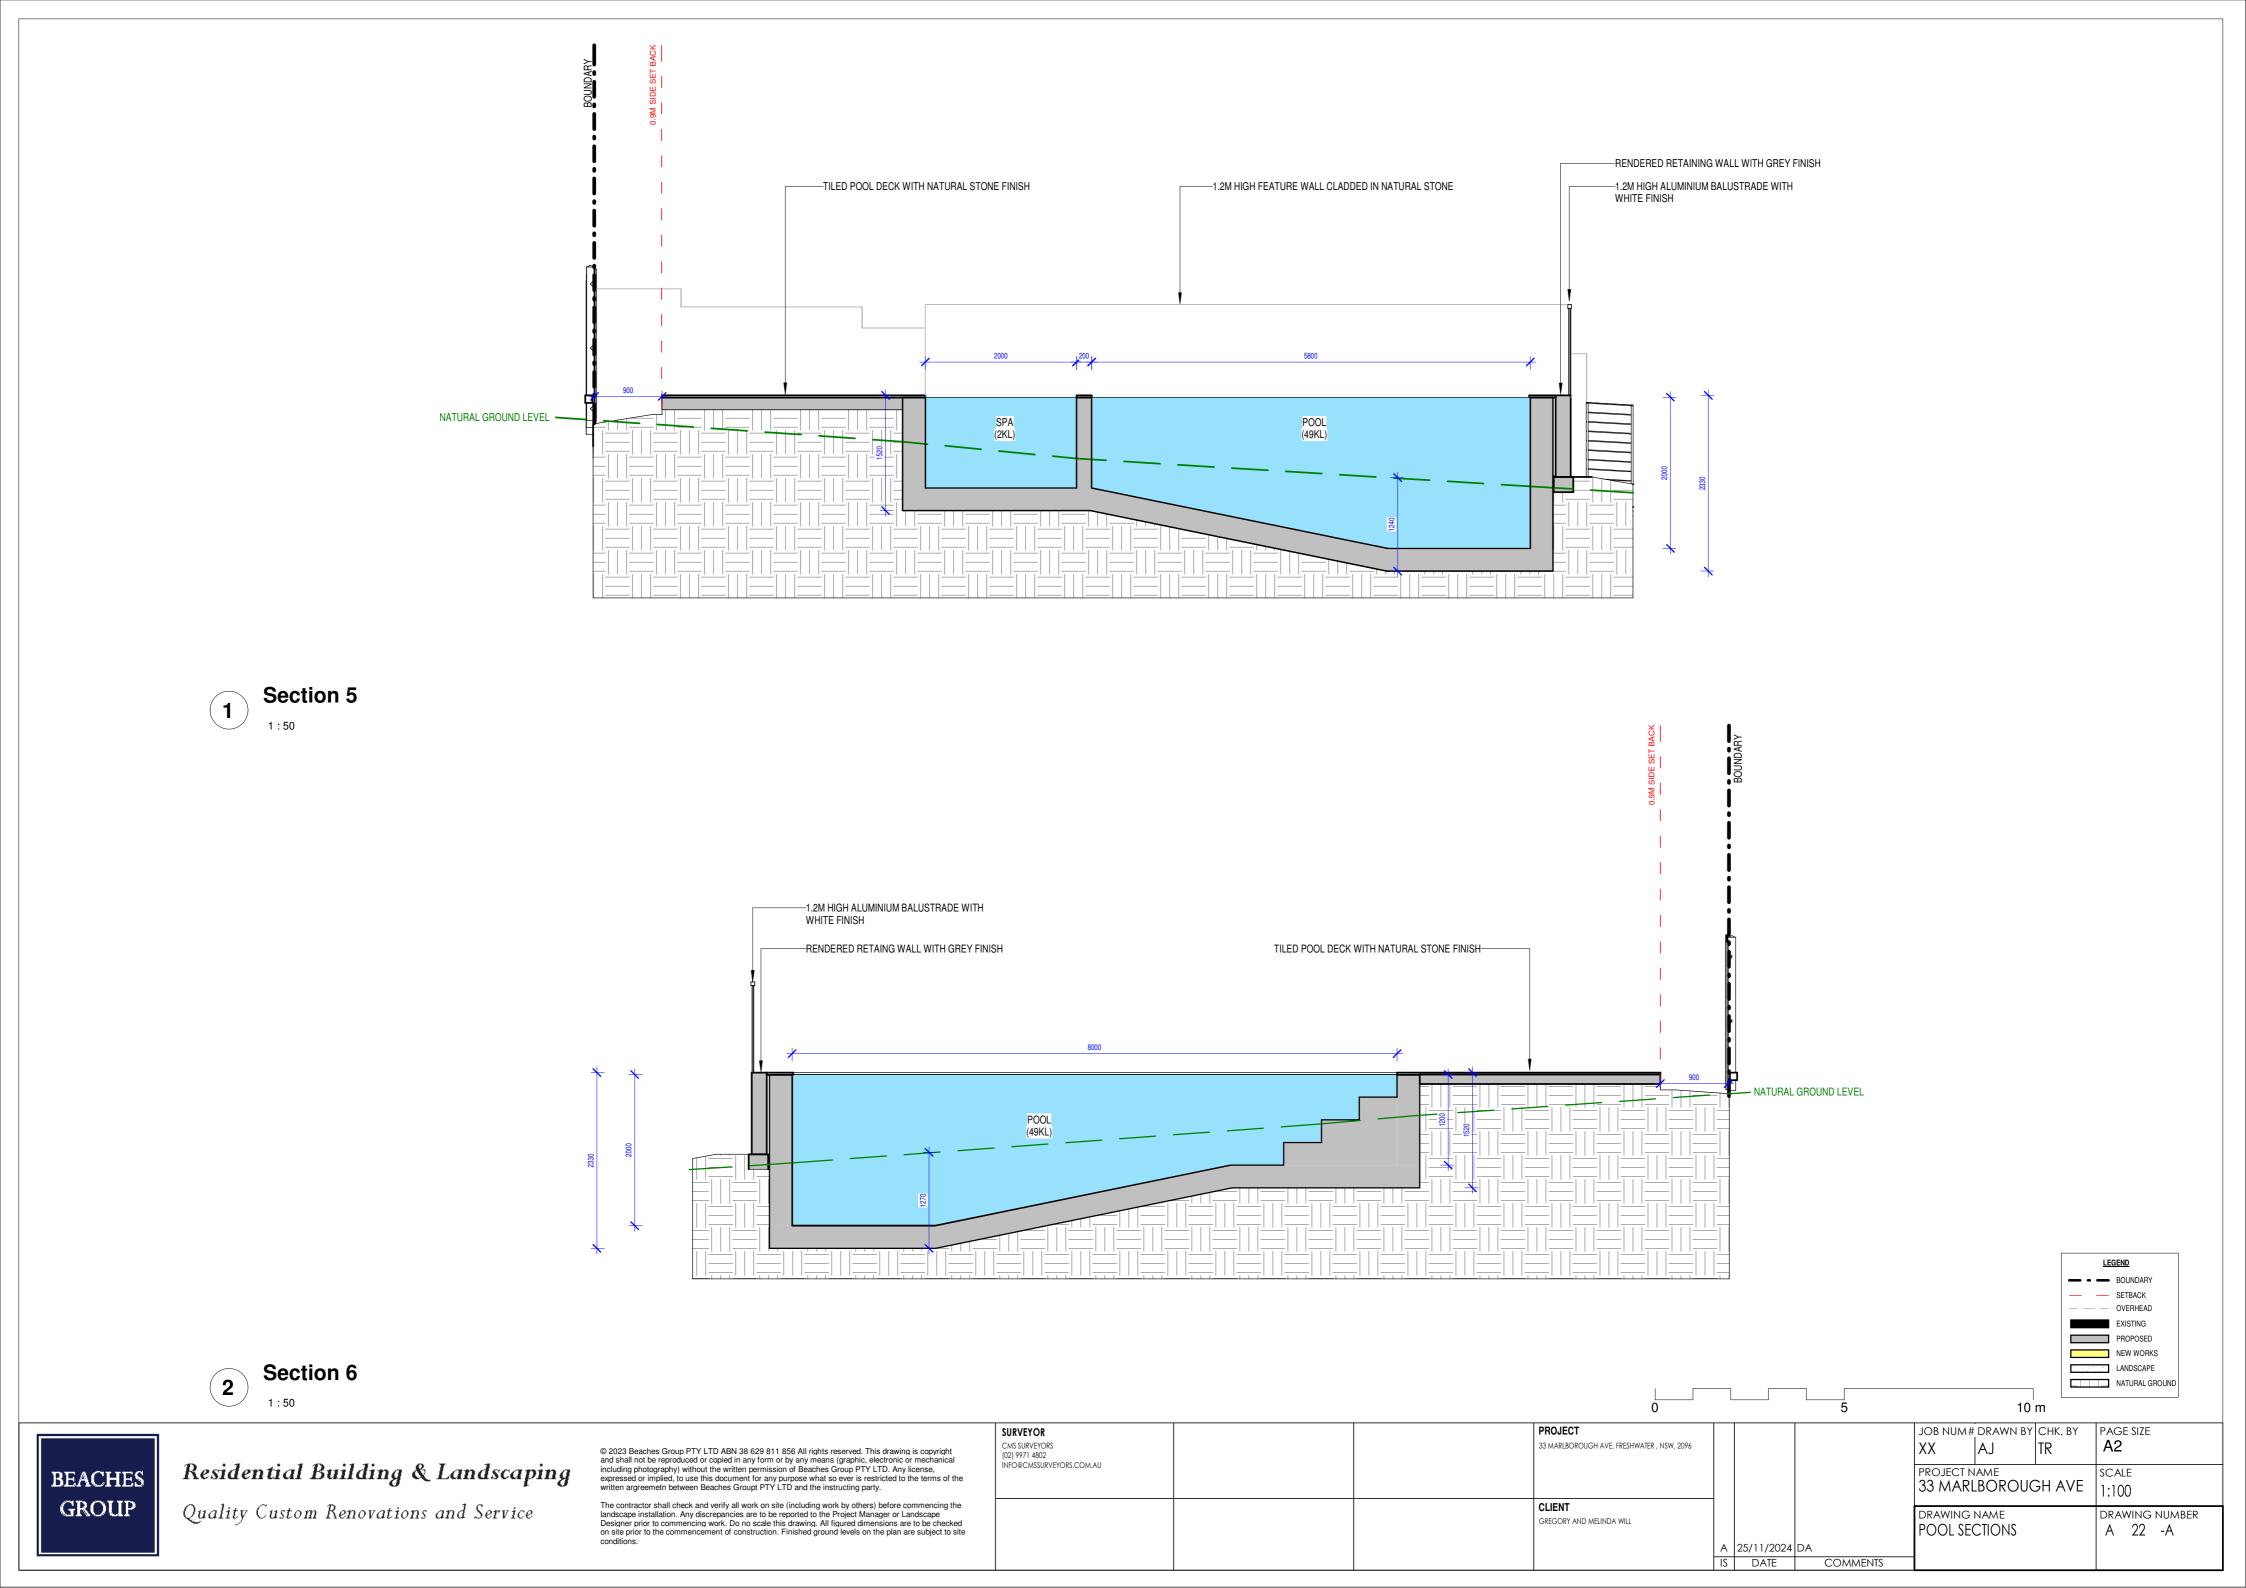

100 - PROPOSED 3D

200- SITE ANALYSIS

| Pool and Spa                                                                                                                                                                                                                                                                                        | Show on DA Plans | Show on CC/CDC<br>Plans & specs | Certifier<br>Check |
|-----------------------------------------------------------------------------------------------------------------------------------------------------------------------------------------------------------------------------------------------------------------------------------------------------|------------------|---------------------------------|--------------------|
| Rainwater tank                                                                                                                                                                                                                                                                                      |                  |                                 |                    |
| The applicant must install a rainwater tank of at least 1662.5 litres on the site. This rainwater tank must meet, and be installed in accordance with, the requirements of all applicable regulatory authorities.                                                                                   | ~                | ~                               | -                  |
| The applicant must configure the rainwater tank to collect rainwater runoff from at least 140 square metres of roof area.                                                                                                                                                                           |                  | ~                               | ~                  |
| The applicant must connect the rainwater tank to a tap located within 10 metres of the edge of the pool and outdoor spa.                                                                                                                                                                            |                  | ~                               | ~                  |
| Outdoor swimming pool                                                                                                                                                                                                                                                                               |                  |                                 |                    |
| The swimming pool must be outdoors.                                                                                                                                                                                                                                                                 | ~                | ~                               | ~                  |
| The swimming pool must not have a capacity greater than 49 kilolitres.                                                                                                                                                                                                                              | ~                | ~                               | ~                  |
| The swimming pool must have a pool cover.                                                                                                                                                                                                                                                           |                  | ~                               | ~                  |
| The applicant must install a pool pump timer for the swimming pool.                                                                                                                                                                                                                                 |                  | ~                               | ~                  |
| The applicant must install the following heating system for the swimming pool that is part of this development: electric heat pump.                                                                                                                                                                 |                  | ~                               | ~                  |
| Outdoor spa                                                                                                                                                                                                                                                                                         |                  |                                 |                    |
| The spa must not have a capacity greater than 2 kilolitres.                                                                                                                                                                                                                                         | ~                |                                 | _                  |
| The spa must have a spa cover.                                                                                                                                                                                                                                                                      |                  | ~                               | ~                  |
| Pool and Spa                                                                                                                                                                                                                                                                                        | Show on DA Plans | Show on CC/CDC<br>Plans & specs | Certifier<br>Check |
| The applicant must install a spa pump timer.                                                                                                                                                                                                                                                        |                  | ~                               | ~                  |
| The applicant must install the following heating system for the outdoor spa that is part of this development: electric heat pump.                                                                                                                                                                   |                  | ~                               | ~                  |
| Fixtures and systems                                                                                                                                                                                                                                                                                | Show on DA Plans | Show on CC/CDC<br>Plans & specs | Certifier<br>Check |
| Hot water                                                                                                                                                                                                                                                                                           |                  |                                 |                    |
| The applicant must install the following hot water system in the development: electric heat pump system that is eligible to create<br>Renewable Energy Certificates under the (Commonwealth) Renewable Energy (Electricity) Regulations 2001 (incorporating<br>Amendment Regulations 2005 (No. 2)). | ~                | ~                               | ~                  |
| Lighting                                                                                                                                                                                                                                                                                            |                  |                                 |                    |
| The applicant must ensure a minimum of 40% of new or altered light fixtures are fitted with fluorescent, compact fluorescent, or light-<br>mitting-diode (LED) lamps.                                                                                                                               |                  | ~                               | ~                  |
| Fixtures                                                                                                                                                                                                                                                                                            |                  |                                 |                    |
| The applicant must ensure new or altered showerheads have a flow rate no greater than 9 litres per minute or a 3 star water rating.                                                                                                                                                                 |                  | ~                               | ~                  |
| The applicant must ensure new or altered toilets have a flow rate no greater than 4 litres per average flush or a minimum 3 star water rating.                                                                                                                                                      |                  | ~                               | ~                  |
| The applicant must ensure new or altered taps have a flow rate no greater than 9 litres per minute or minimum 3 star water rating.                                                                                                                                                                  |                  |                                 |                    |