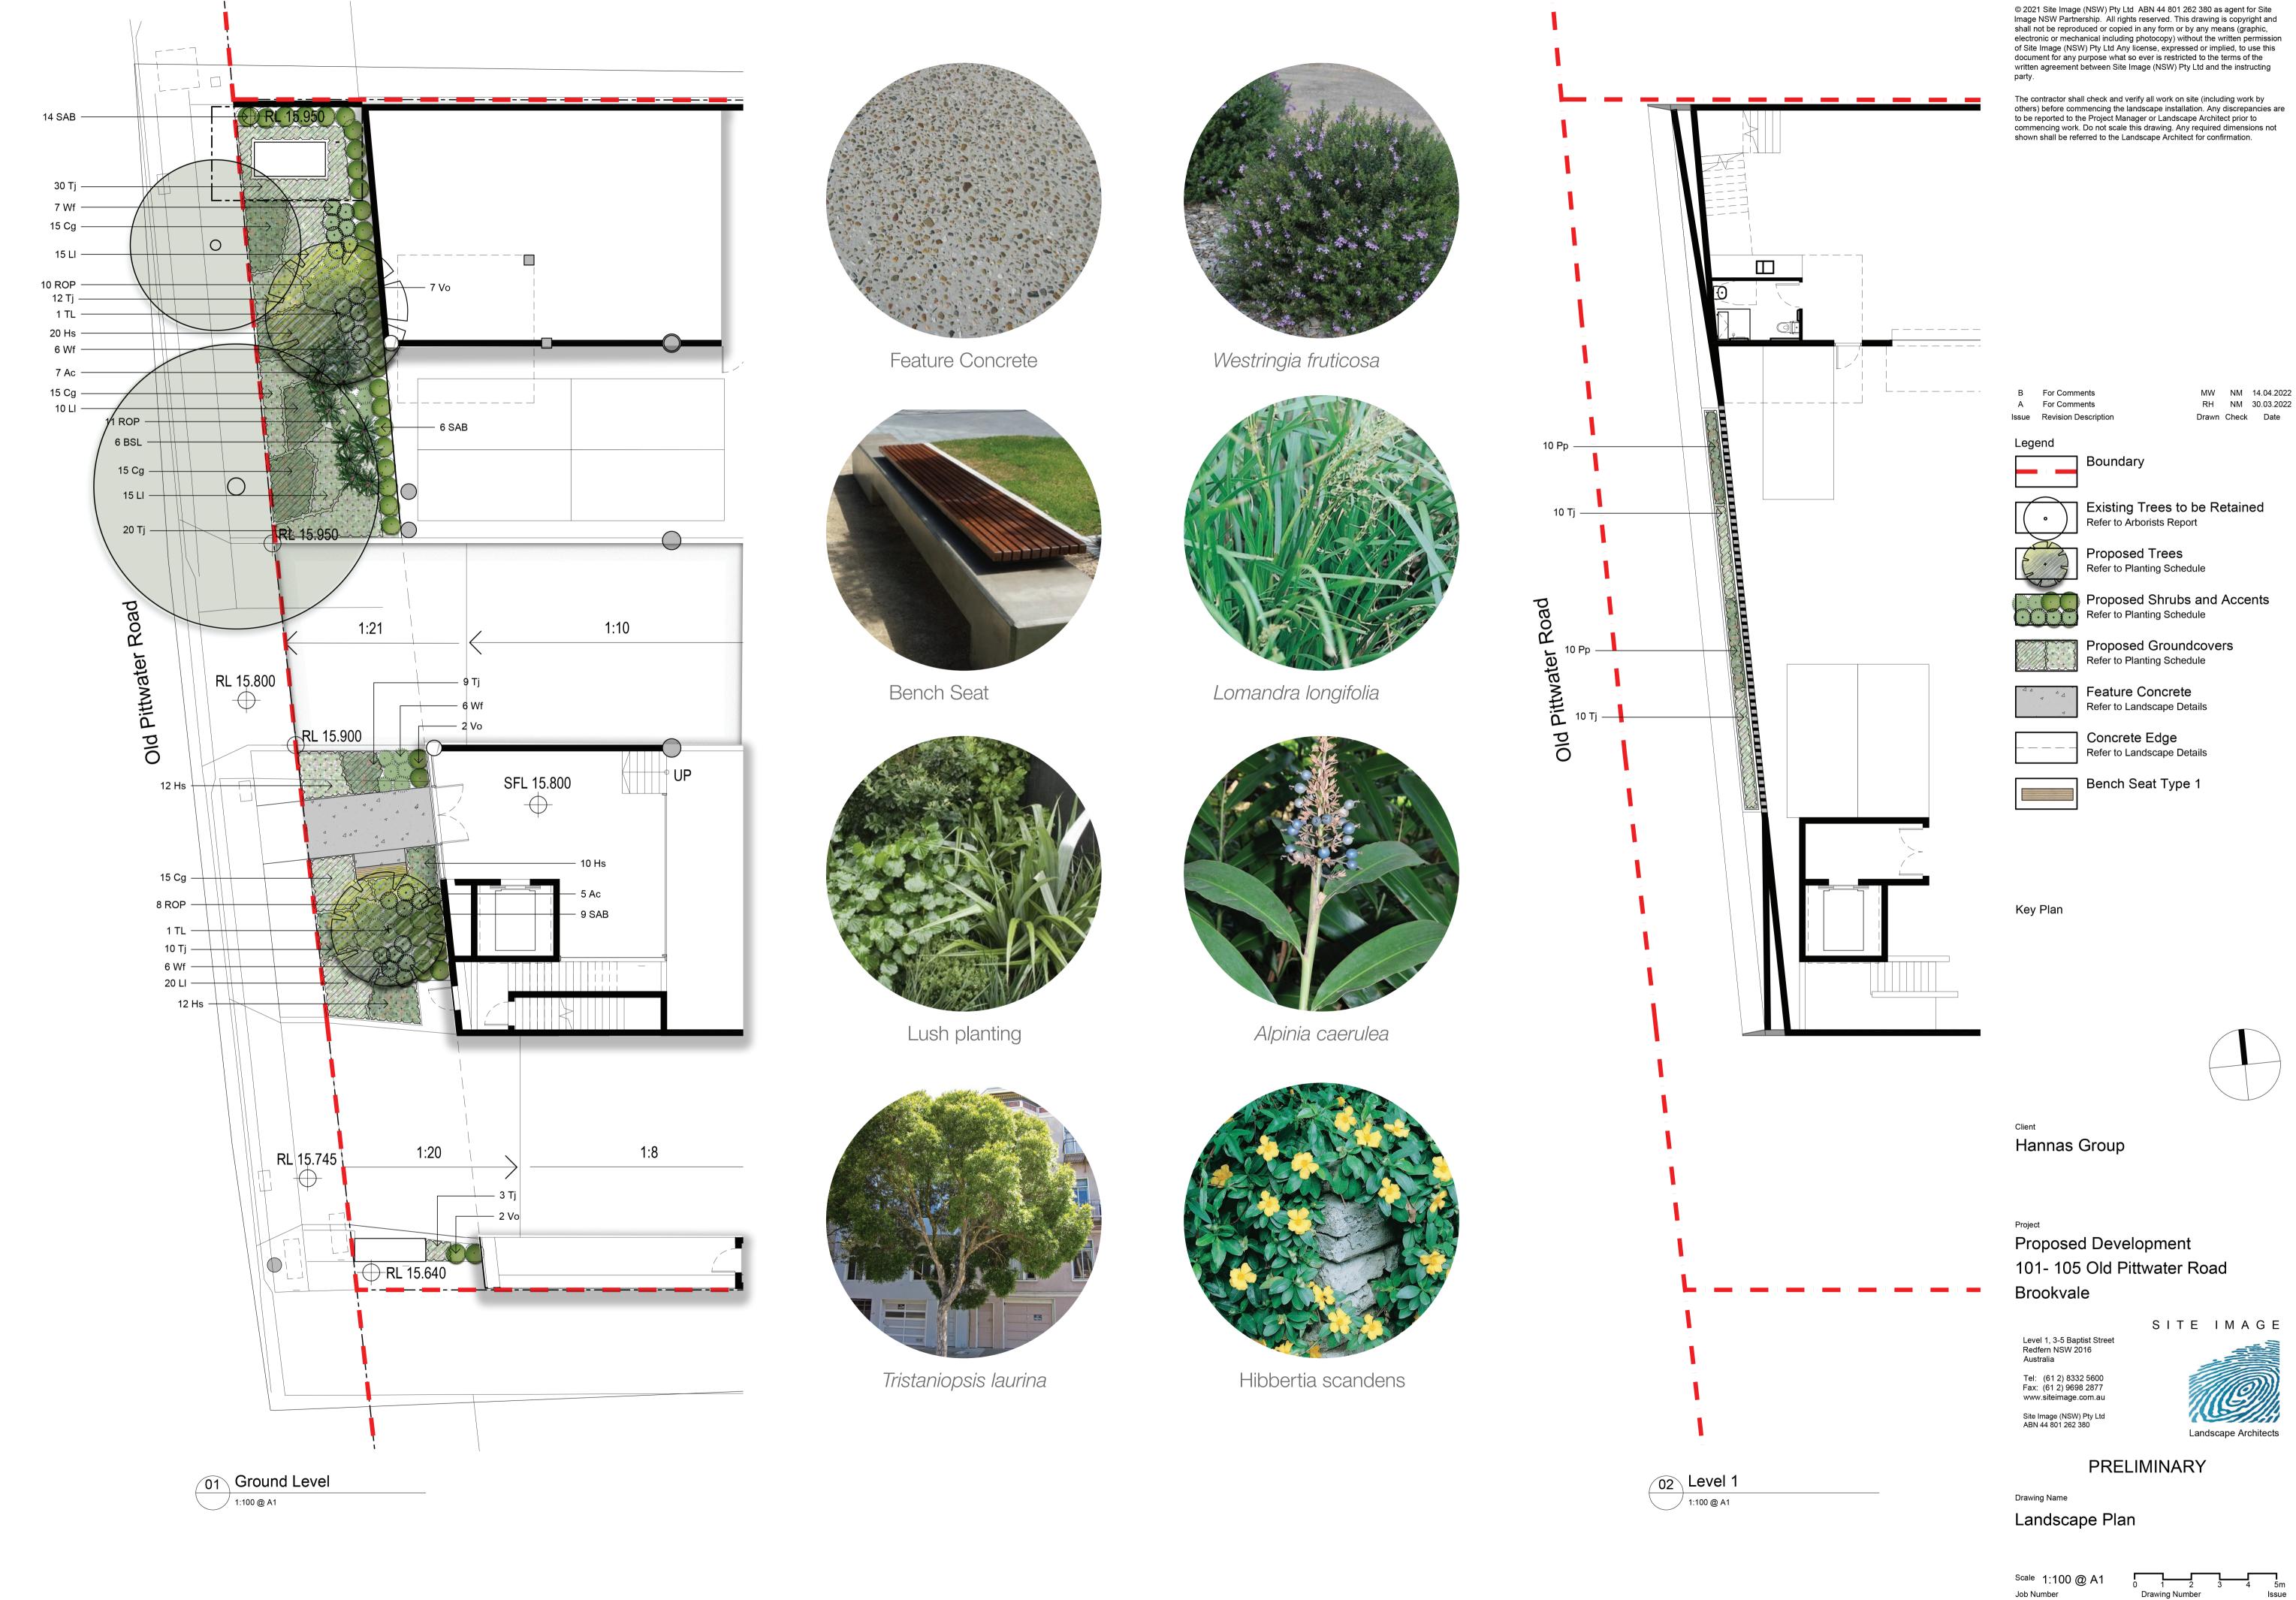

## Indicative Plant Schedule

| muicative | cative Plant Schedule               |                  |             |                 |          |          |        |        |  |  |
|-----------|-------------------------------------|------------------|-------------|-----------------|----------|----------|--------|--------|--|--|
|           | Botanic Name                        | Common Name      | Mature Size | Native / Exotic | Pot Size | Density  | Qty GF | Qty L1 |  |  |
| GROUND F  | LOOR                                |                  |             |                 |          |          |        |        |  |  |
| TREES     |                                     |                  |             |                 |          |          |        |        |  |  |
| TI        | Tristaniopsis laurina               | Water Gum        | 15 x 6      | N               | 100L     | As Shown | 2      | 0      |  |  |
| SHRUBS &  | ACCENTS                             |                  |             |                 |          |          |        |        |  |  |
| Ac        | Alpinia caerulea                    | Native Ginger    | 2.5 x 2     | N               | 300mm    | As Shown | 12     | 0      |  |  |
| BSL       | Blechnum 'Silver Lady'              | Dwarf Tree Fern  | 1 x 2       | N               | 300mm    | As Shown | 6      | 0      |  |  |
| ROP       | Raphiolepis indica 'Oriental Pearl' | Indian Hawthom   | 1 x 1       | E               | 300mm    | As Shown | 29     | 0      |  |  |
| Vo        | Vibumum odoratissum                 | Sweet Viburnum   | 3 x 2.5     | E               | 300mm    | As Shown | 11     | 0      |  |  |
| SAB       | Syzygium Aussie Boomer              | Lilly Pilly      | 2 x 1.5     | N               | 300mm    | As Shown | 29     | 0      |  |  |
| Wf        | Westringia fruticosa                | Coastal Rosemary | 0.9 x 0.9   | N               | 300mm    | As Shown | 25     | 0      |  |  |
| GRASSES   | & GROUND COVERS                     |                  |             |                 |          |          |        |        |  |  |
| Cg        | Carpobrotus glaucescens             | Pig Face         | 0.3 x 2     | N               | 100mm    | As Shown | 60     | 0      |  |  |
| Tj        | Trachelospermum jasminoides         | Star Jasmine     | climber     | E               | 100mm    | As Shown | 84     | 20     |  |  |
| Hs        | Hibbertia scandens                  | Guinea Flower    | 3 x 5       | N               | 100mm    | As Shown | 69     | 0      |  |  |
| LI        | Lomandra longifolia                 | Mat Rush         | 1 x 0.6     | N               | 100mm    | As Shown | 52     | 0      |  |  |
| Pр        | Pandorea pandorana                  | Wonga Wonga Vine | climber     | N               | 100mm    | As Shown | 0      | 20     |  |  |

B For Comments A For Comments Issue Revision Description

RH NM 30.03.2022 Drawn Check Date

Legend

Key Plan

Hannas Group

**Proposed Development** 101- 105 Old Pittwater Road Brookvale

Level 1, 3-5 Baptist Street