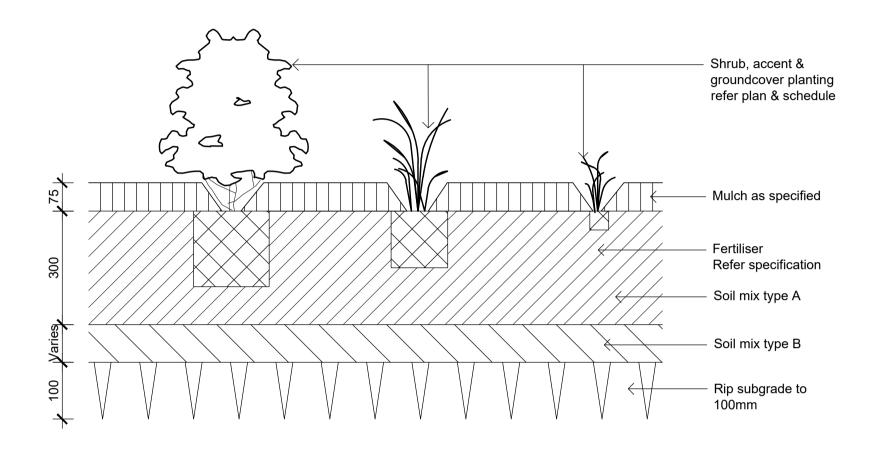

Detail Shrub Accent & Groundcover Planting on Grade

© 2021 Site Image (NSW) Pty Ltd ABN 44 801 262 380 as agent for Site Image NSW Partnership. All rights reserved. This drawing is copyright and shall not be reproduced or copied in any form or by any means (graphic, electronic or mechanical including photocopy) without the written permission of Site Image (NSW) Pty Ltd Any license, expressed or implied, to use this document for any purpose what so ever is restricted to the terms of the written agreement between Site Image (NSW) Pty Ltd and the instructing