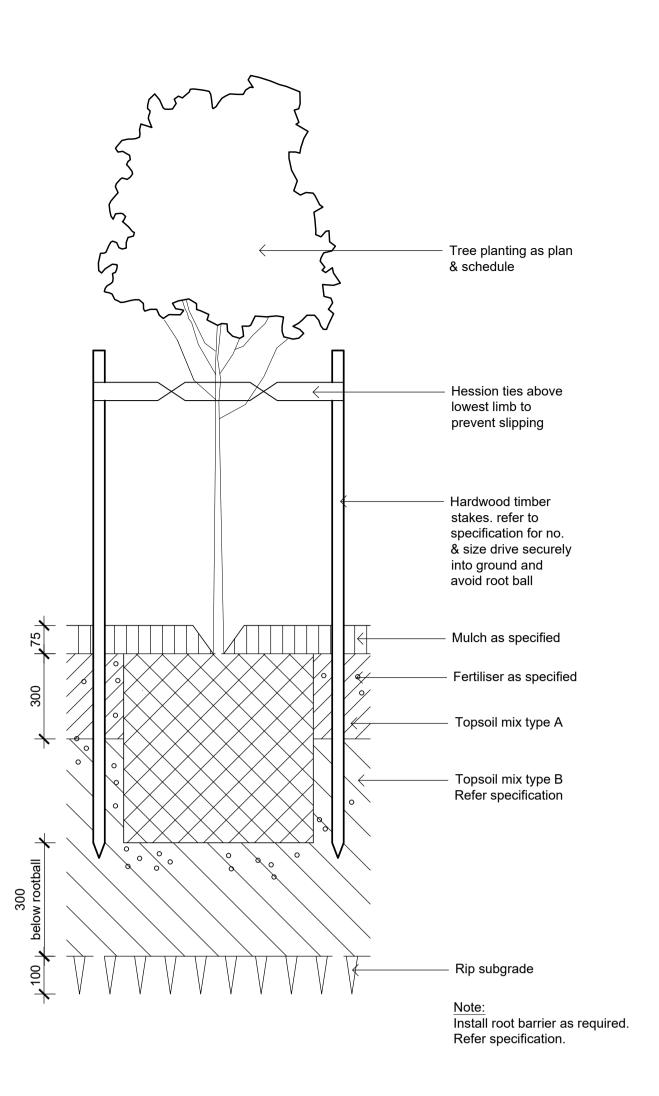

Redfern NSW 2016 Tel: (61 2) 8332 5600 Fax: (61 2) 9698 2877 www.siteimage.com.au Site Image (NSW) Pty Ltd ABN 44 801 262 380

**PRELIMINARY** 

Landscape Coversheet

SS22-4872

Detail 75-200L Tree Planting on Grade

Detail Shrub Accent & Groundcover Planting on Grade

© 2021 Site Image (NSW) Pty Ltd ABN 44 801 262 380 as agent for Site Image NSW Partnership. All rights reserved. This drawing is copyright and shall not be reproduced or copied in any form or by any means (graphic, electronic or mechanical including photocopy) without the written permission of Site Image (NSW) Pty Ltd Any license, expressed or implied, to use this document for any purpose what so ever is restricted to the terms of the written agreement between Site Image (NSW) Pty Ltd and the instructing