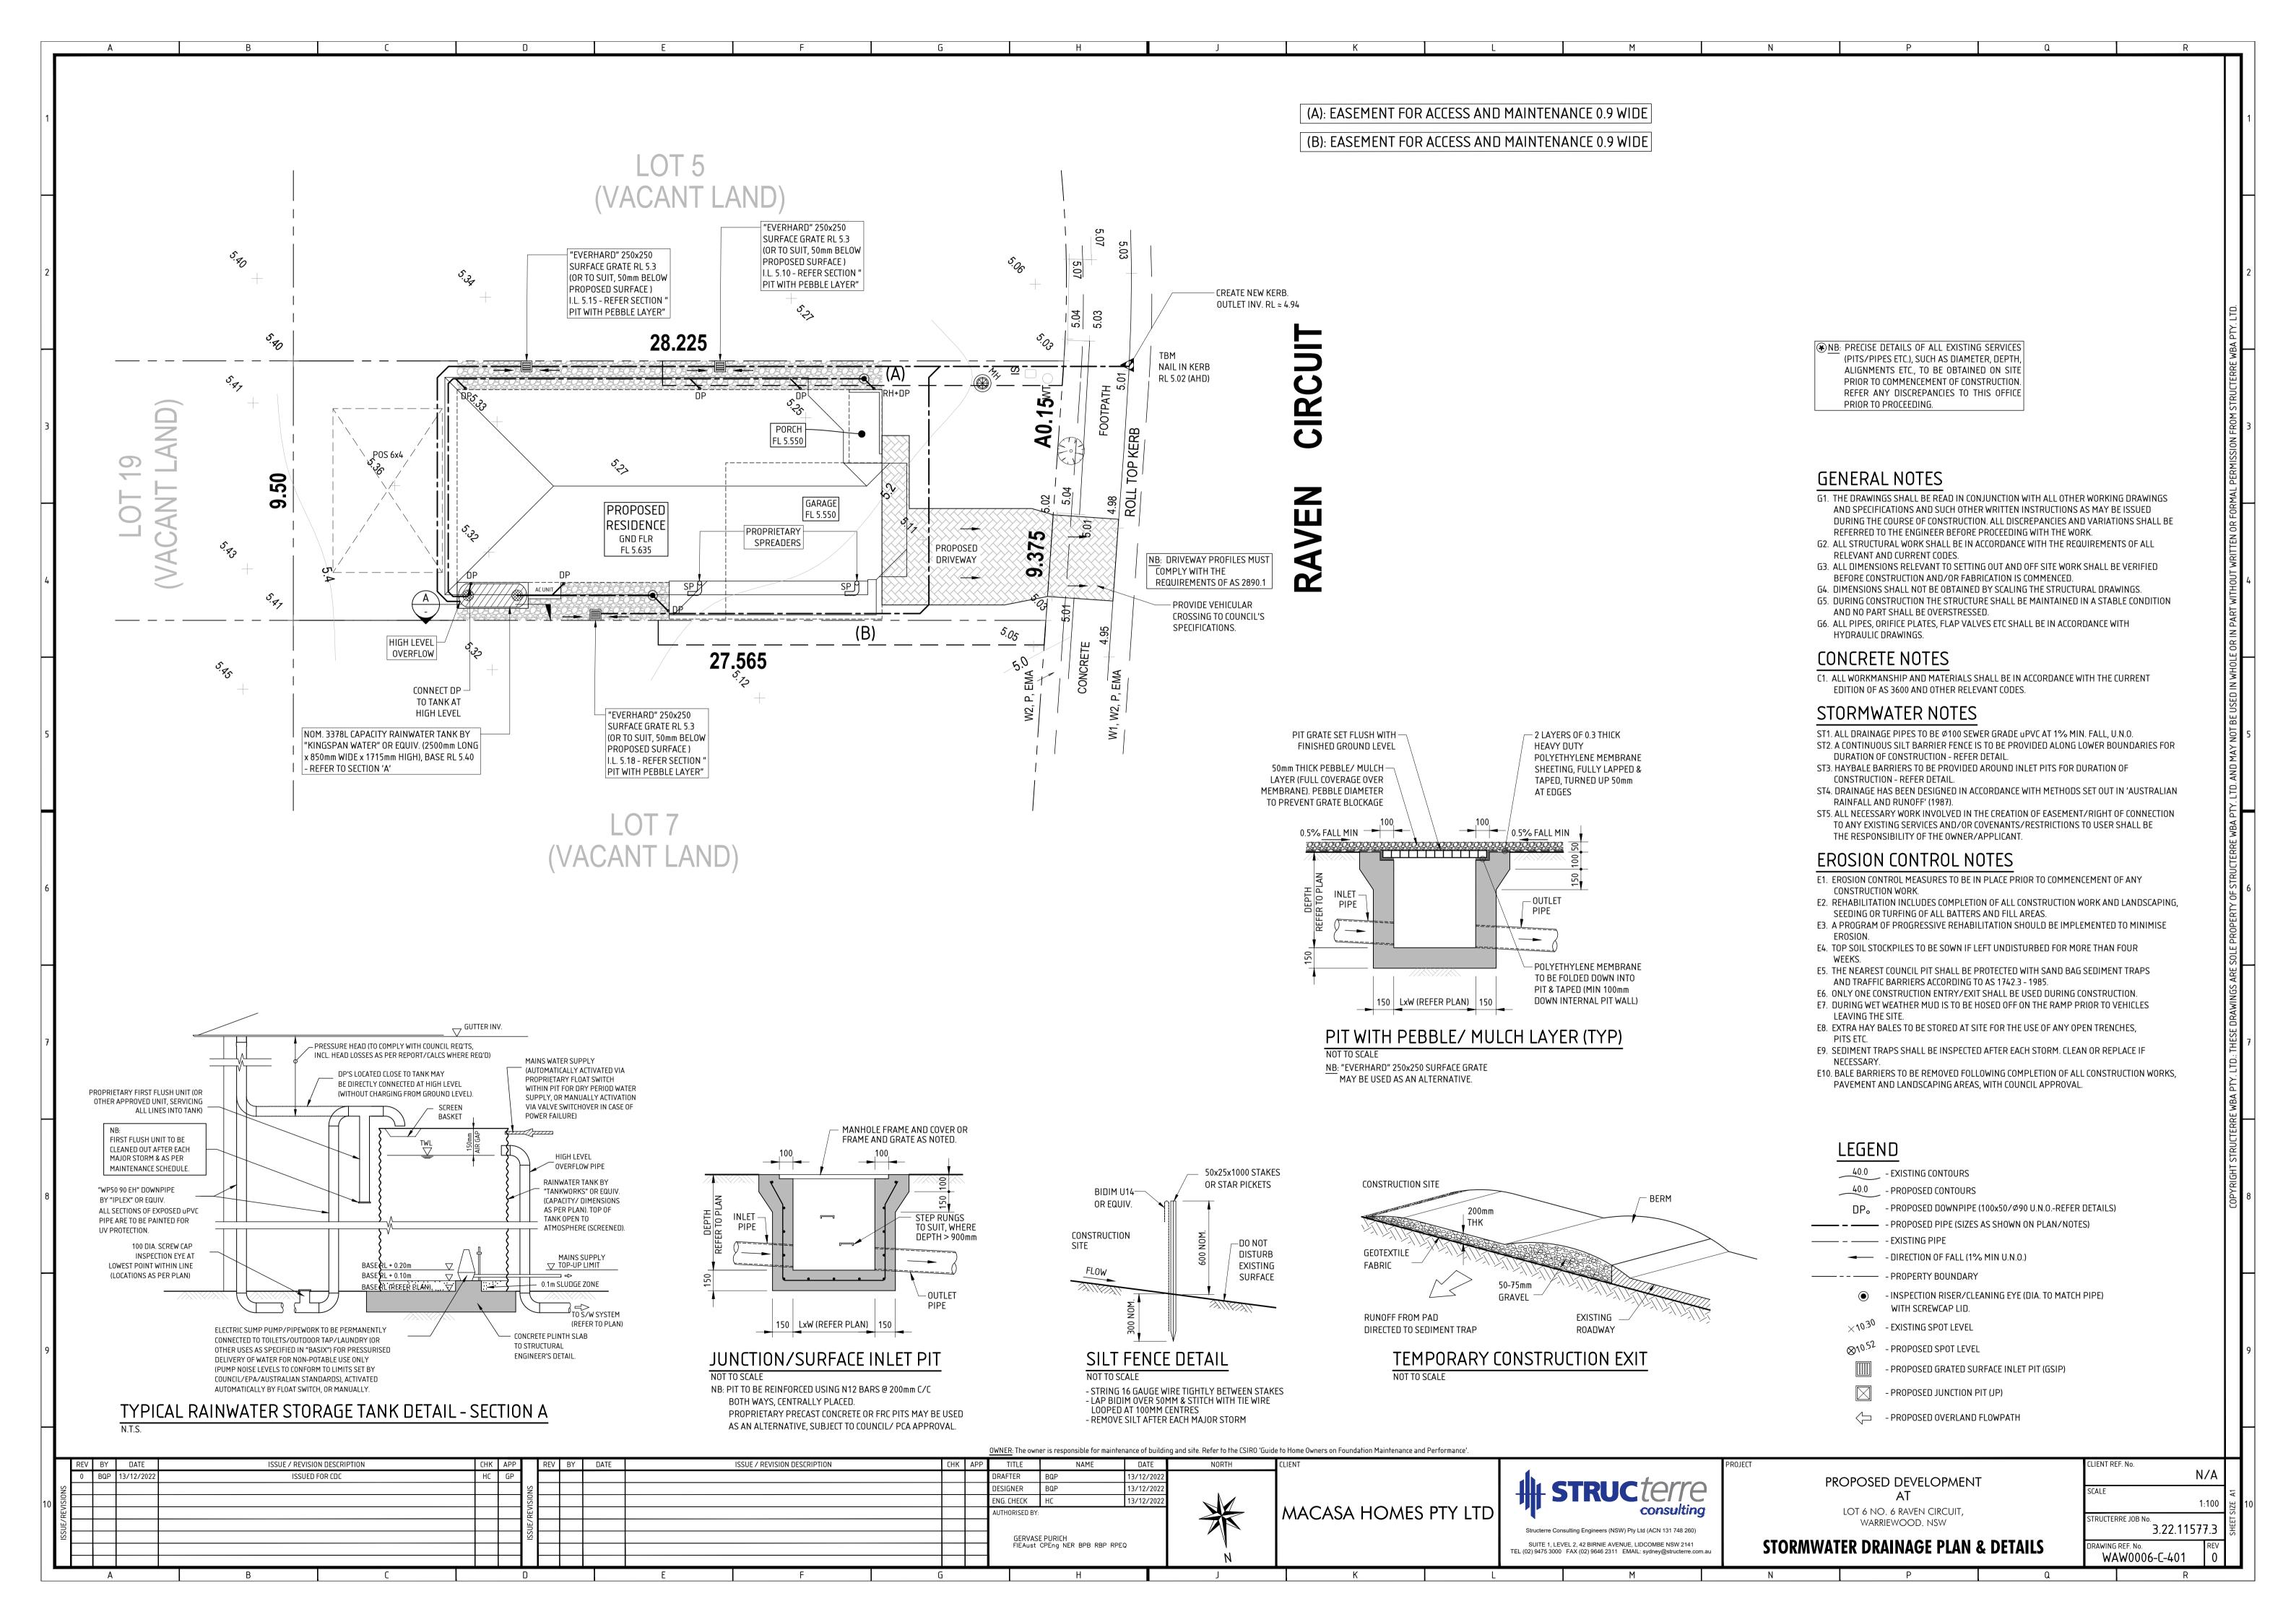

| INDEX TO SHEETS |                                    |
|-----------------|------------------------------------|
| SHEET           | TITLE                              |
| C-000           | COVER SHEET & DRAWING LIST         |
| C-401           | STORMWATER DRAINAGE PLAN & DETAILS |

OWNER: The owner is responsible for maintenance of building and site. Refer to the CSIRO 'Guide to Home Owners on Foundation Maintenance and Performance'.

ITILE NAME DATE NORTH CLIENT

ISSUE / REVISION DESCRIPTION

ISSUE / REVISION DESCRIPTION

MACASA HOMES PTY LTD



PROPOSED DEVELOPMENT AT LOT 6 NO. 6 RAVEN CIRCUIT, WARRIEWOOD. NSW

STRUCTERRE JOB No.

3.22.115

ING LIST

DRAWING REF. No.

WAW0006-C-000

**COVER SHEET & DRAWING LIST** 

SCALE

N/A

STRUCTERRE JOB No.

3.22.11577.3

DRAWING REF. No.

REV