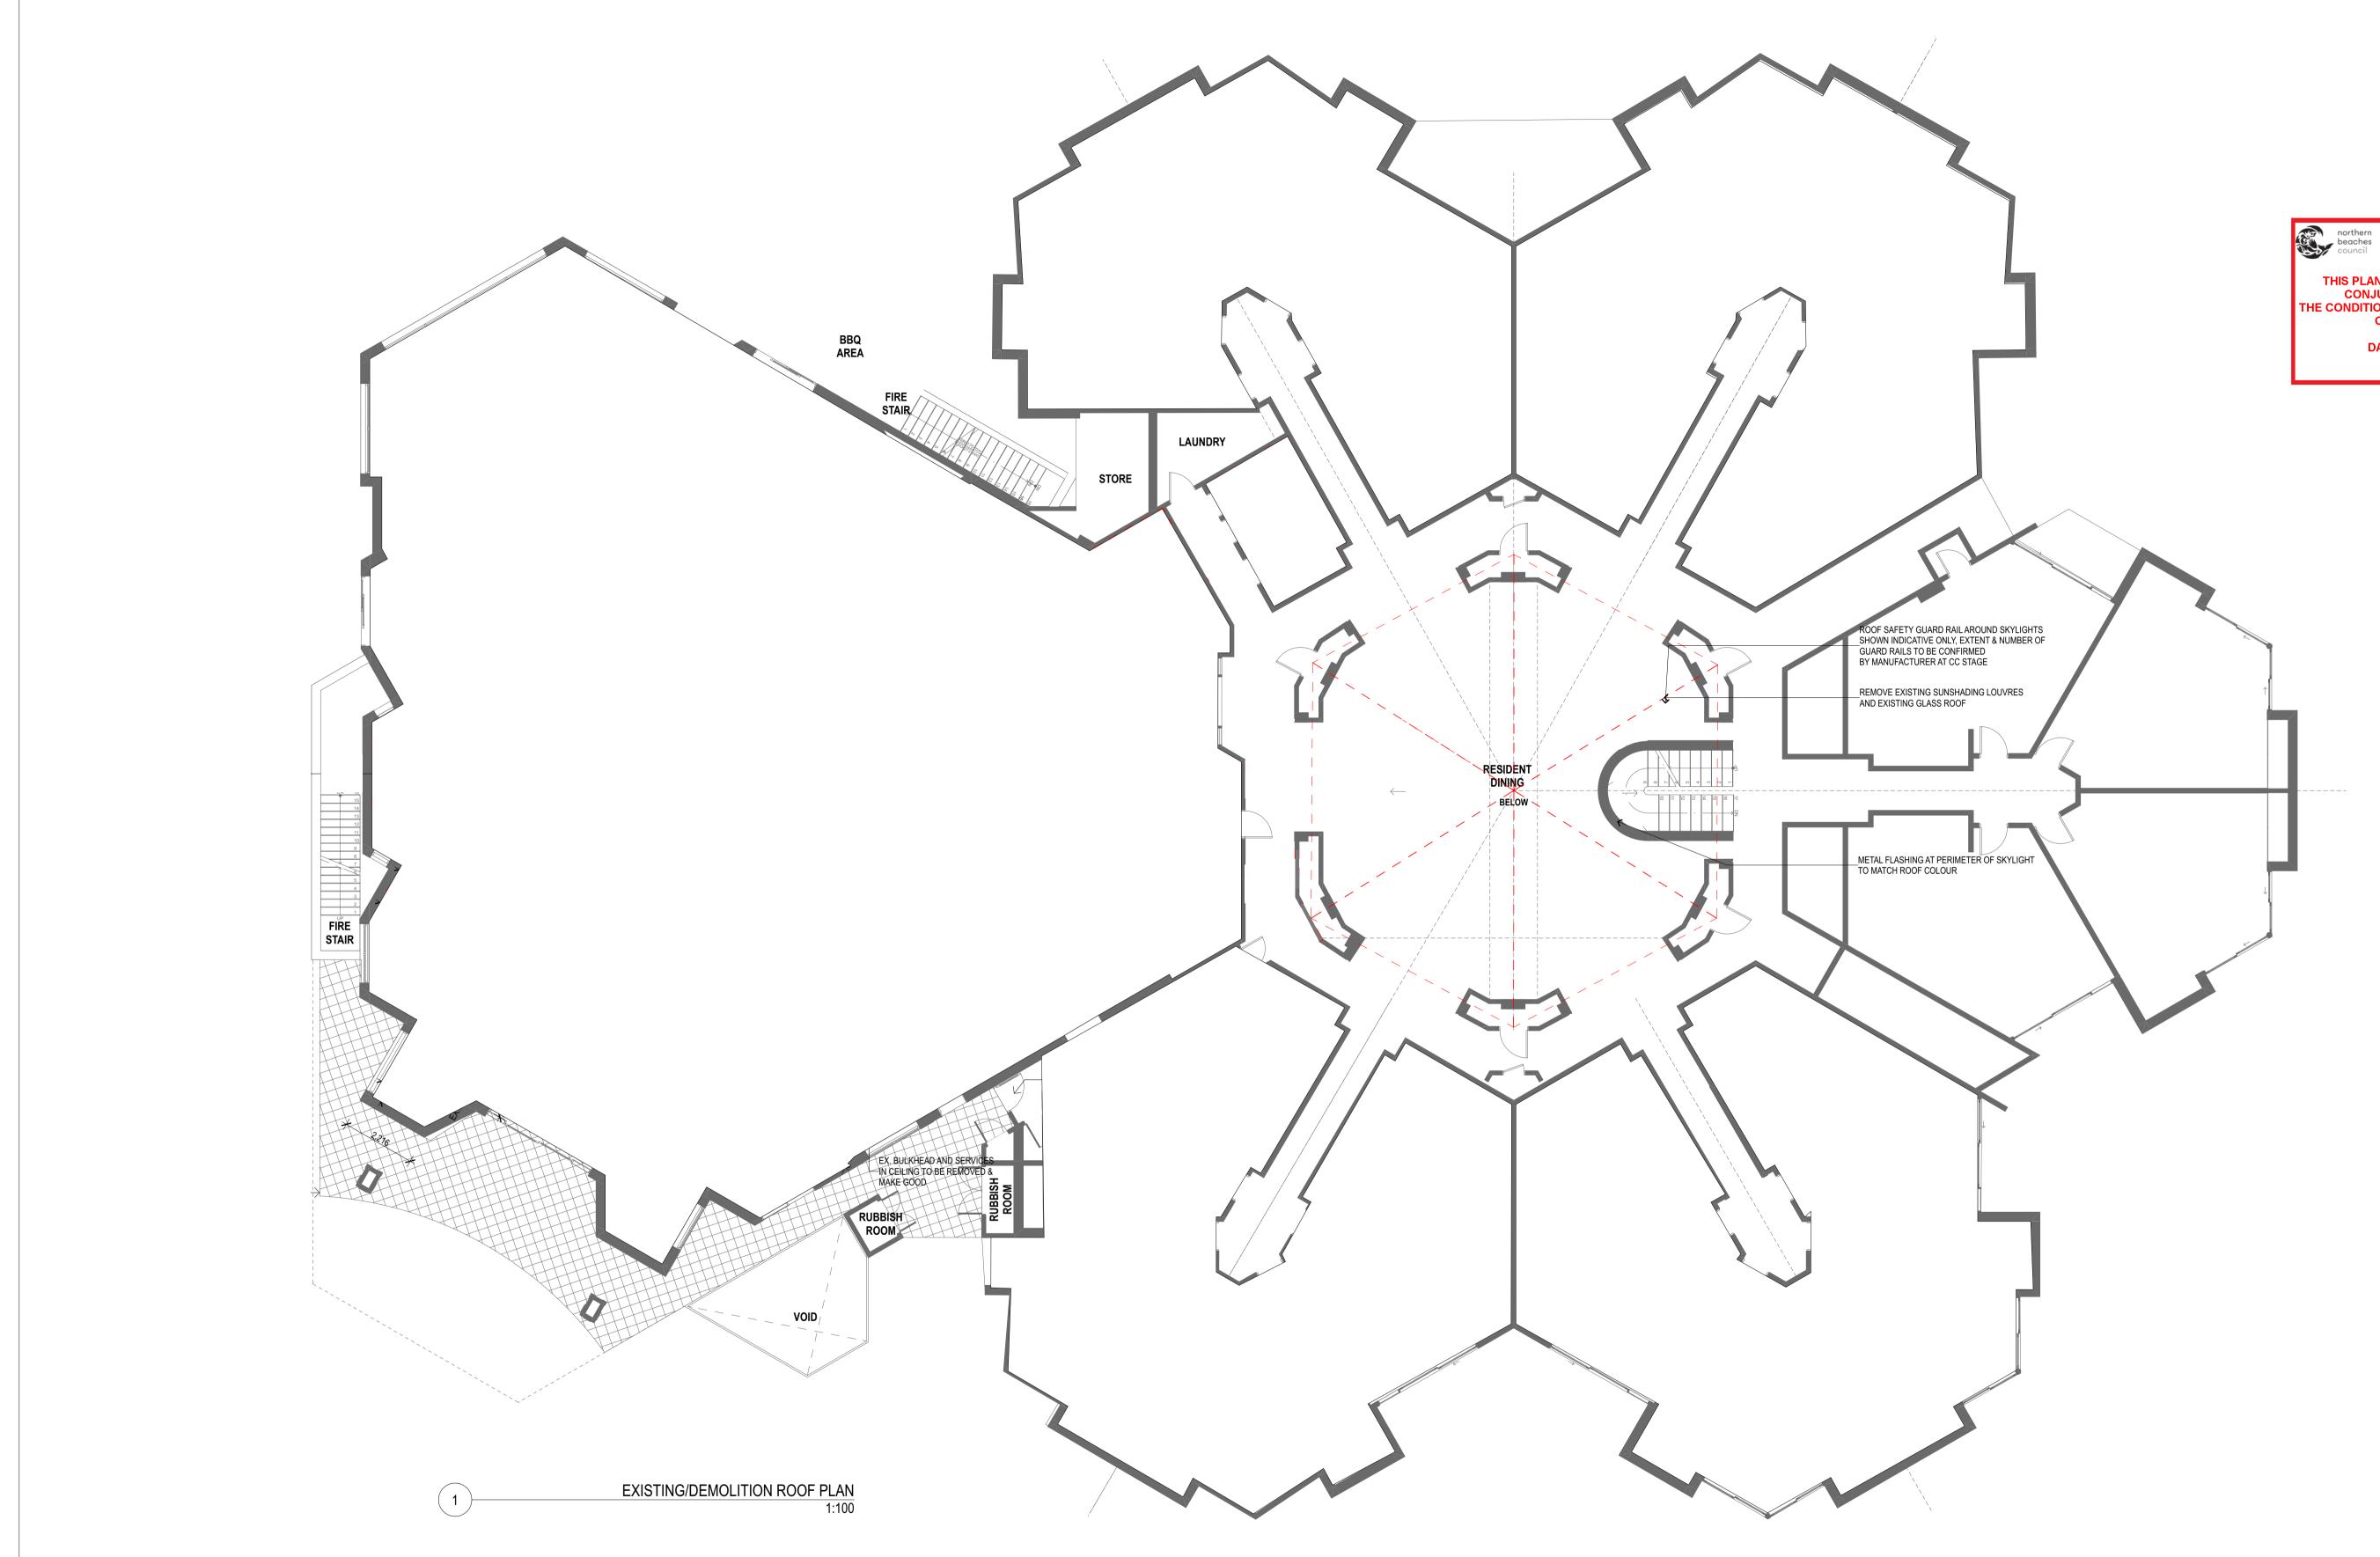

| CT TITLE:        | DRAWN BY:                 | CHECKED BY:                                                                          |             |  |  |  |
|------------------|---------------------------|--------------------------------------------------------------------------------------|-------------|--|--|--|
| WHY GARDENS      | AS, MO MO                 |                                                                                      |             |  |  |  |
|                  | <b>–</b> 10               | 0 mm ACTUAL -                                                                        | <b>&gt;</b> |  |  |  |
|                  | (100 mm) EXACTLY, THIS DR | DOES NOT MEASURE ONE HUNI<br>AWING WILL HAVE BEEN ENLAF<br>CTING ALL LABELED SCALES. | -           |  |  |  |
| NG TITLE:        | SCALE:                    |                                                                                      |             |  |  |  |
| DPOSED ROOF PLAN | 1:1001:100 @ A            |                                                                                      |             |  |  |  |
|                  |                           | D 07                                                                                 | A           |  |  |  |
|                  | disc stag                 | je. dwg no.                                                                          | revision    |  |  |  |