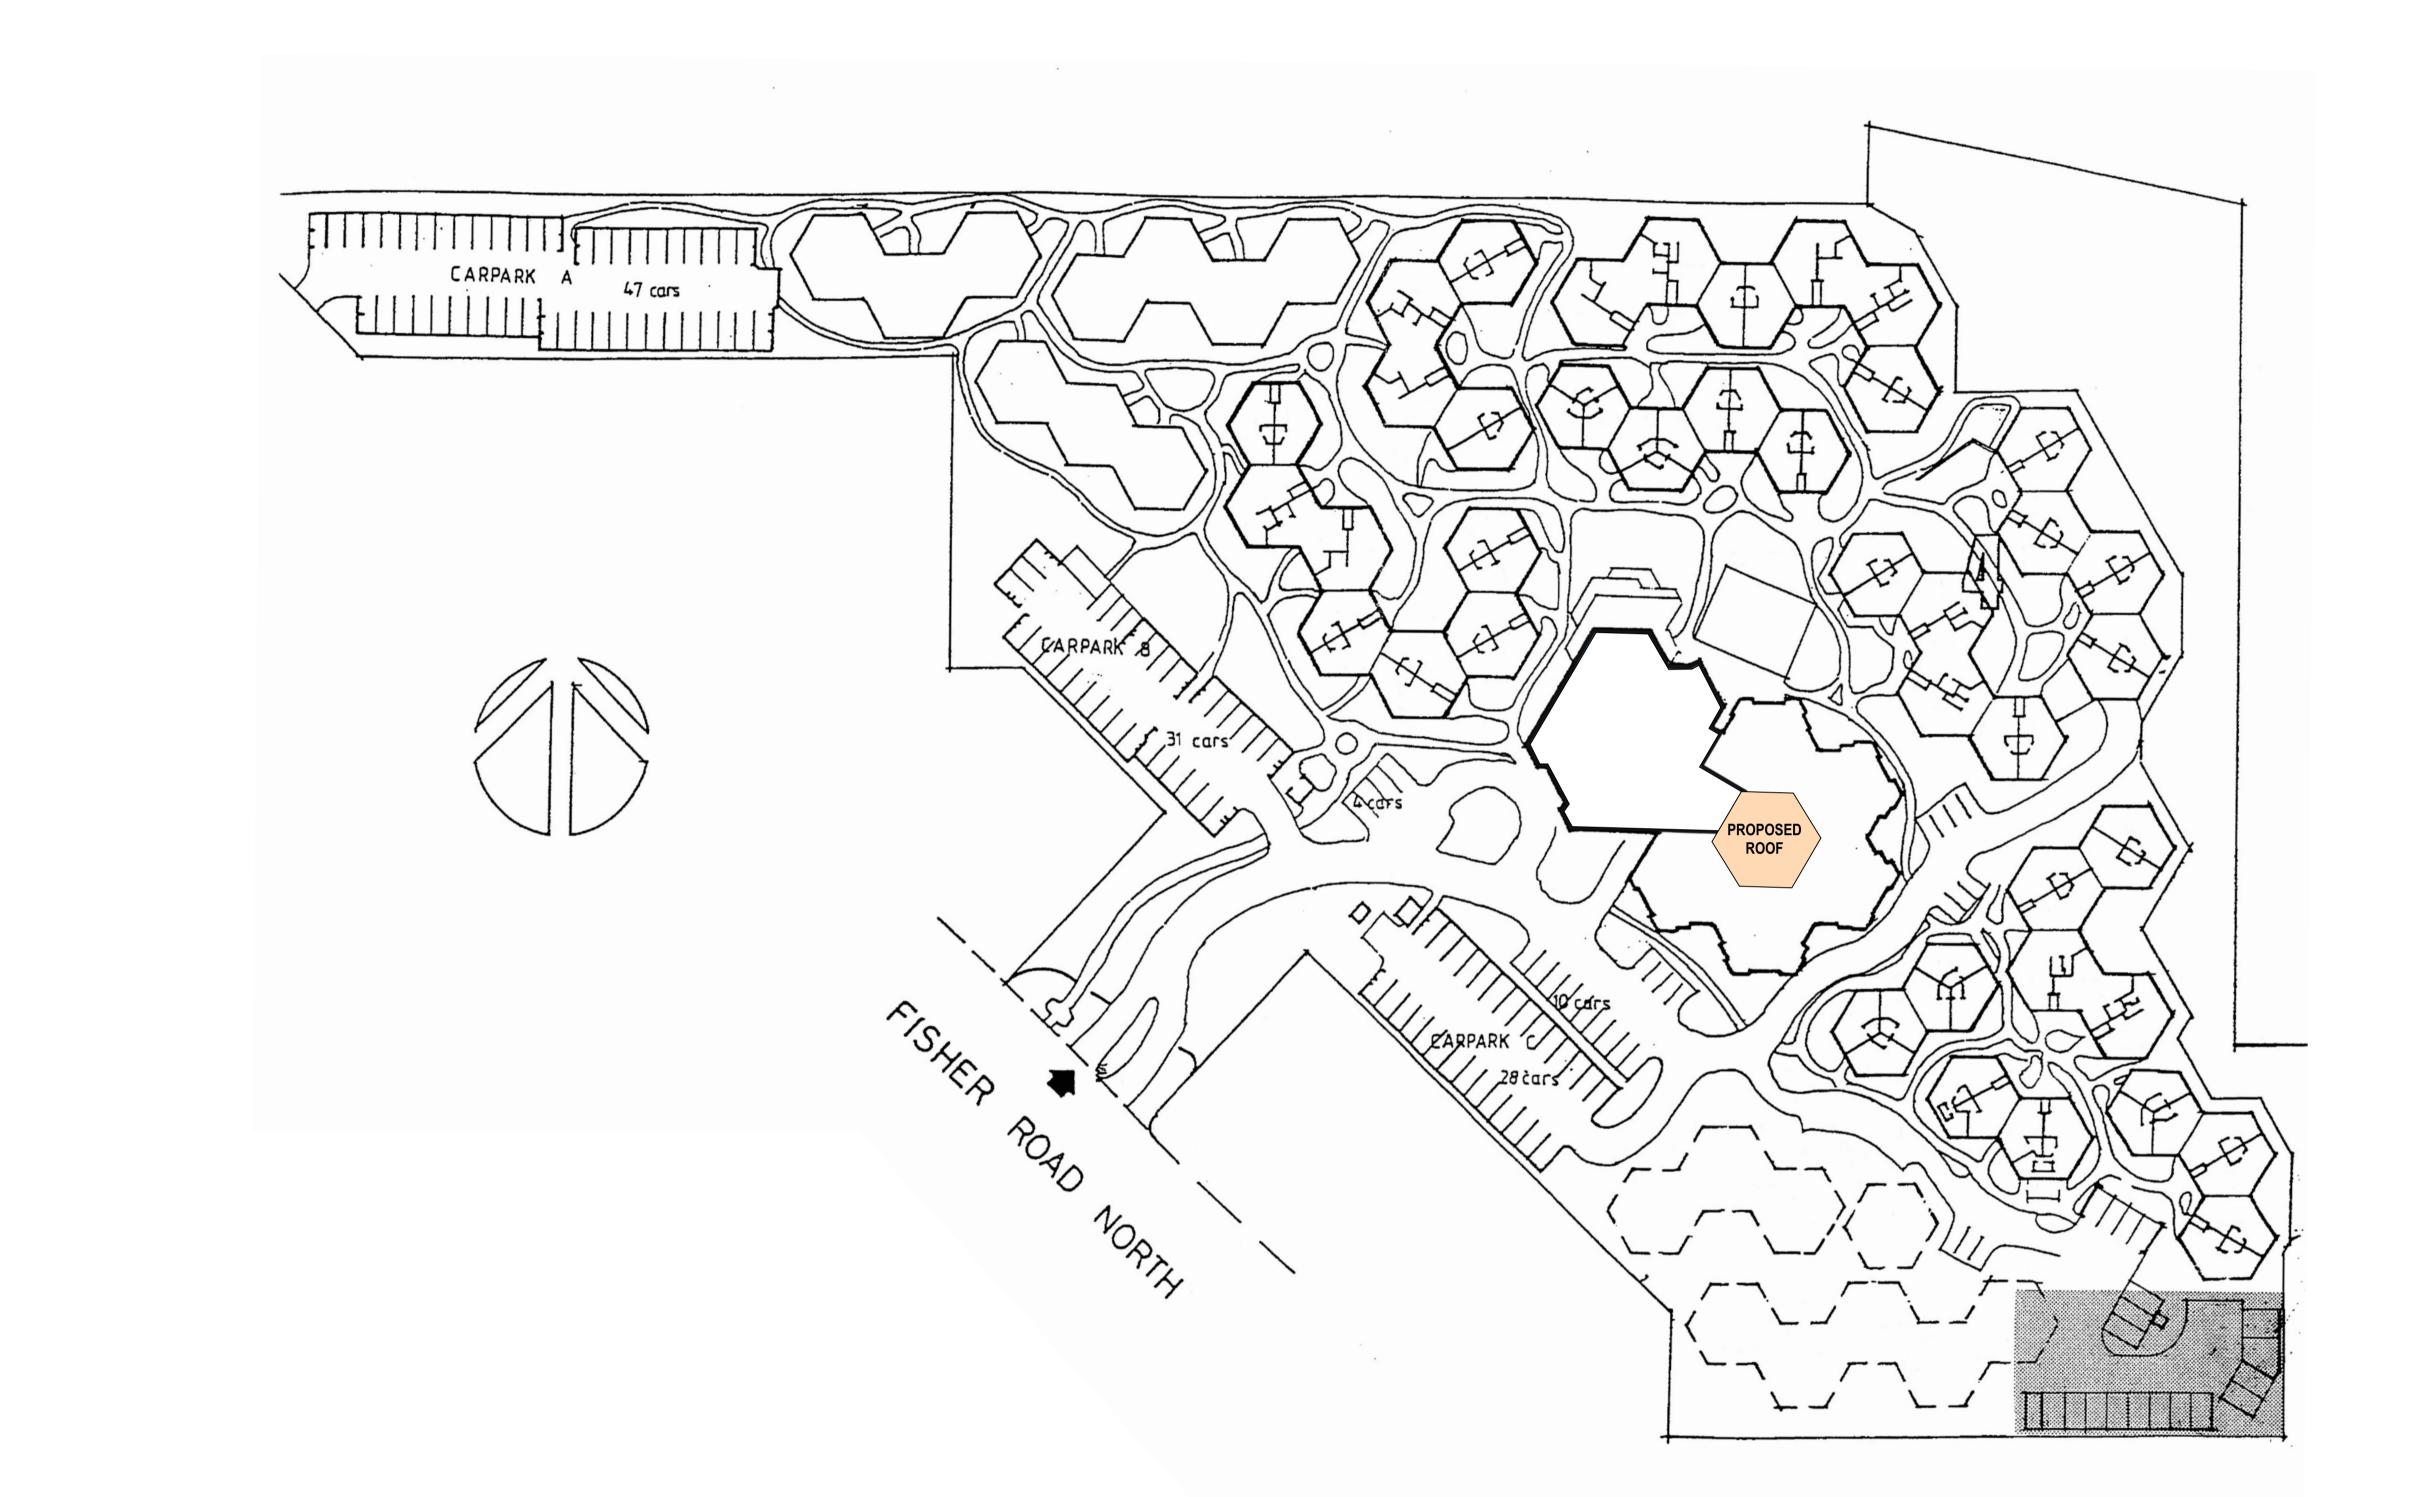

| N.ST. | northern |
|-------|----------|
|       | beaches  |
|       | council  |

THIS PLAN IS TO BE READ IN CONJUNCTION WITH THE CONDITIONS OF DEVELOPMENT CONSENT

DA2020/0042

| CT TITLE:               | DRAWN BY:                   | CHECKED BY:                                                                                                   |
|-------------------------|-----------------------------|---------------------------------------------------------------------------------------------------------------|
| T TITLE:<br>WHY GARDENS | AS, MO                      | MO                                                                                                            |
|                         | <b>–</b> 100                | mm ACTUAL                                                                                                     |
|                         | (100 mm) EXACTLY, THIS DRAV | ES NOT MEASURE ONE HUNDRED MILLIMETERS<br>VING WILL HAVE BEEN ENLARGED OR REDUCED,<br>ING ALL LABELED SCALES. |
| NG TITLE:               | SCALE:                      |                                                                                                               |
| E PLAN                  | NTS                         |                                                                                                               |
|                         | A TD<br>disc stage.         | O1 A<br>dwg no. revision                                                                                      |
|                         |                             |                                                                                                               |