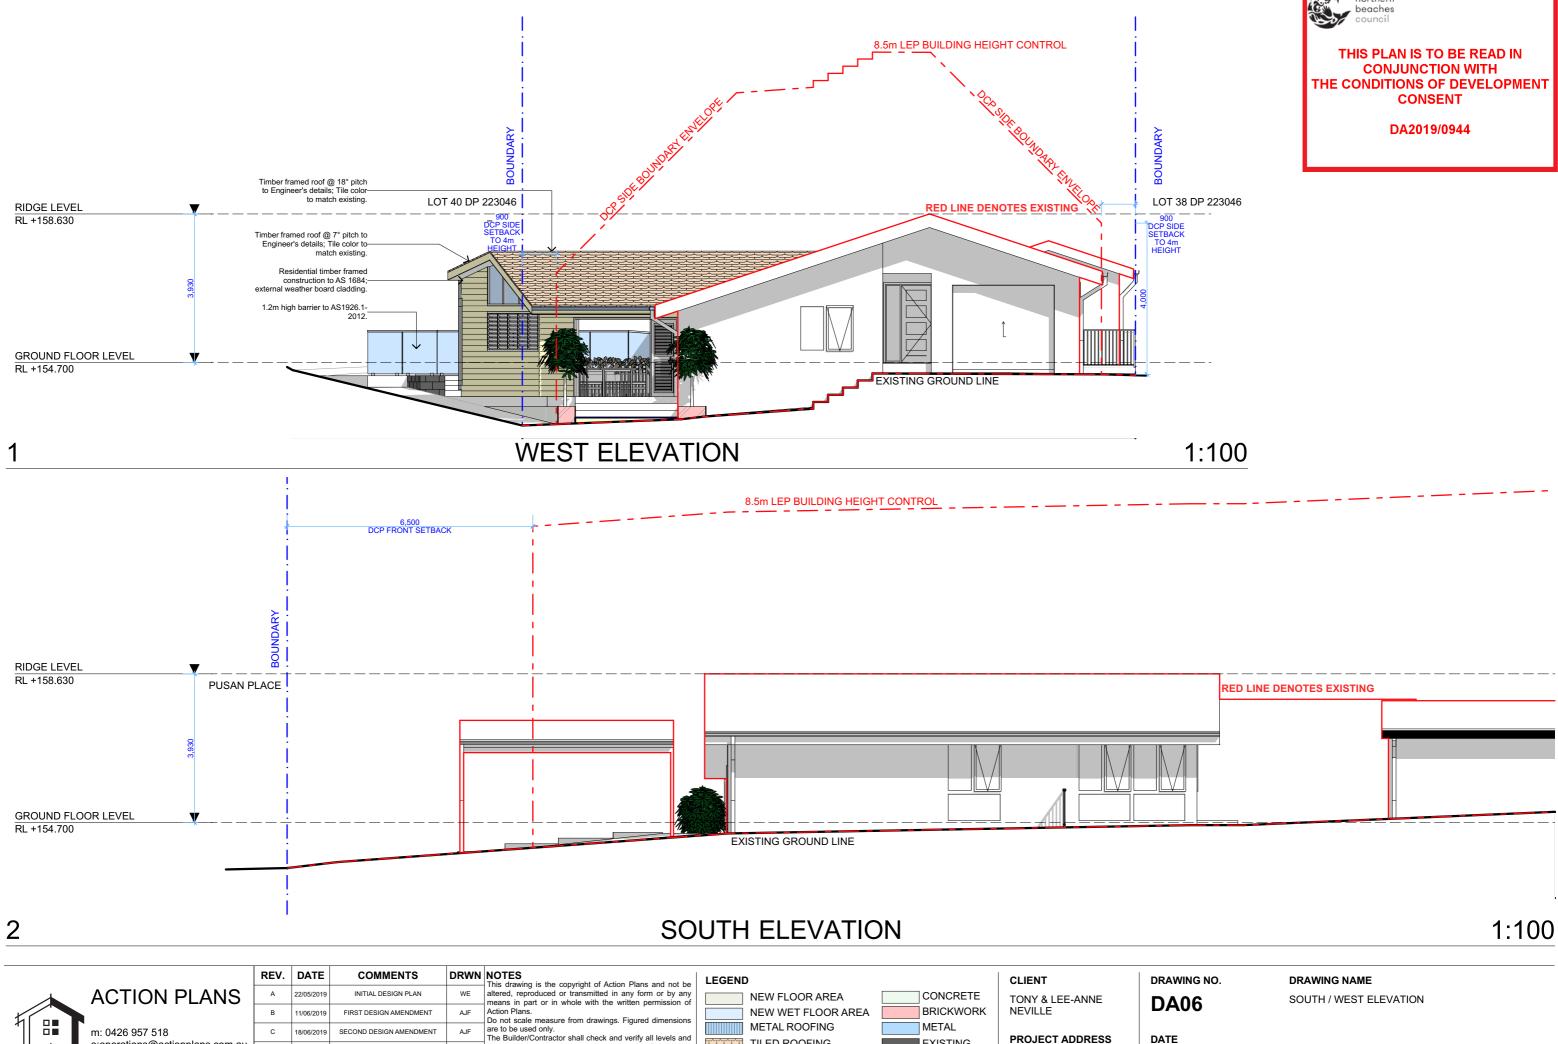

## DRAWING NAME

NORTH / EAST ELEVATION

Friday, August 16,

e:operations@actionplans.com.au w: www.actionplans.com.au

D

16/08/19

DOCUMENTED SET

Do not scale measure norm drawings, ingured unreasons are to be used only. The Builder/Contractor shall check and verify all levels and dimensions on site prior to commencement of any work, creation of shop drawings, or fabrication of components. All errors and omissions are to be verified by the Builder/Contractor and referred to the designer prior to the commencement of works. AJF AP mmencement of works.

TILED ROOFING EXISTING TIMBER – – – DEMOLISHED

DATE BELROSE, NSW, 2085 2019

4 PUSAN PLACE

Friday, August 16,

|                                                                                                 | REV. | DATE       | COMMENTS                | DRWN | NOTES<br>This drawing is the copyright of Action Plans and not be                                                                                                                                                                                                                                                                                                                                                                                                                                                                                            | LEGEND         |                                                                | CLIENT          | DRAWING NO                             |
|-------------------------------------------------------------------------------------------------|------|------------|-------------------------|------|--------------------------------------------------------------------------------------------------------------------------------------------------------------------------------------------------------------------------------------------------------------------------------------------------------------------------------------------------------------------------------------------------------------------------------------------------------------------------------------------------------------------------------------------------------------|----------------|----------------------------------------------------------------|-----------------|----------------------------------------|
| ACTION PLANS<br>m: 0426 957 518<br>e:operations@actionplans.com.au<br>w: www.actionplans.com.au | A    | 22/05/2019 | INITIAL DESIGN PLAN     | WE   | altered, reproduced or transmitted in any form or by any<br>means in part or in whole with the written permission of<br>Action Plans.<br>Do not scale measure from drawings. Figured dimensions<br>are to be used only.<br>The Builder/Contractor shall check and verify all levels and<br>dimensions on site prior to commencement of any work,<br>creation of shop drawings, or fabrication of components.<br>All errors and omissions are to be verified by the<br>Builder/Contractor and referred to the designer prior to the<br>commencement of works. | NEW FLOOR AREA | NEW WET FLOOR AREA     BRICKWORK       METAL ROOFING     METAL | PROJECT ADDRESS | DA07<br>DATE<br>Friday, August<br>2019 |
|                                                                                                 | В    | 11/06/2019 | FIRST DESIGN AMENDMENT  | AJF  |                                                                                                                                                                                                                                                                                                                                                                                                                                                                                                                                                              |                |                                                                |                 |                                        |
|                                                                                                 | с    | 18/06/2019 | SECOND DESIGN AMENDMENT | AJF  |                                                                                                                                                                                                                                                                                                                                                                                                                                                                                                                                                              |                |                                                                |                 |                                        |
|                                                                                                 | D    | 16/08/19   | DOCUMENTED SET          | AP   |                                                                                                                                                                                                                                                                                                                                                                                                                                                                                                                                                              | TILED ROOFING  | EXISTING<br>DEMOLISHED                                         |                 |                                        |
|                                                                                                 |      |            |                         |      |                                                                                                                                                                                                                                                                                                                                                                                                                                                                                                                                                              |                |                                                                |                 |                                        |