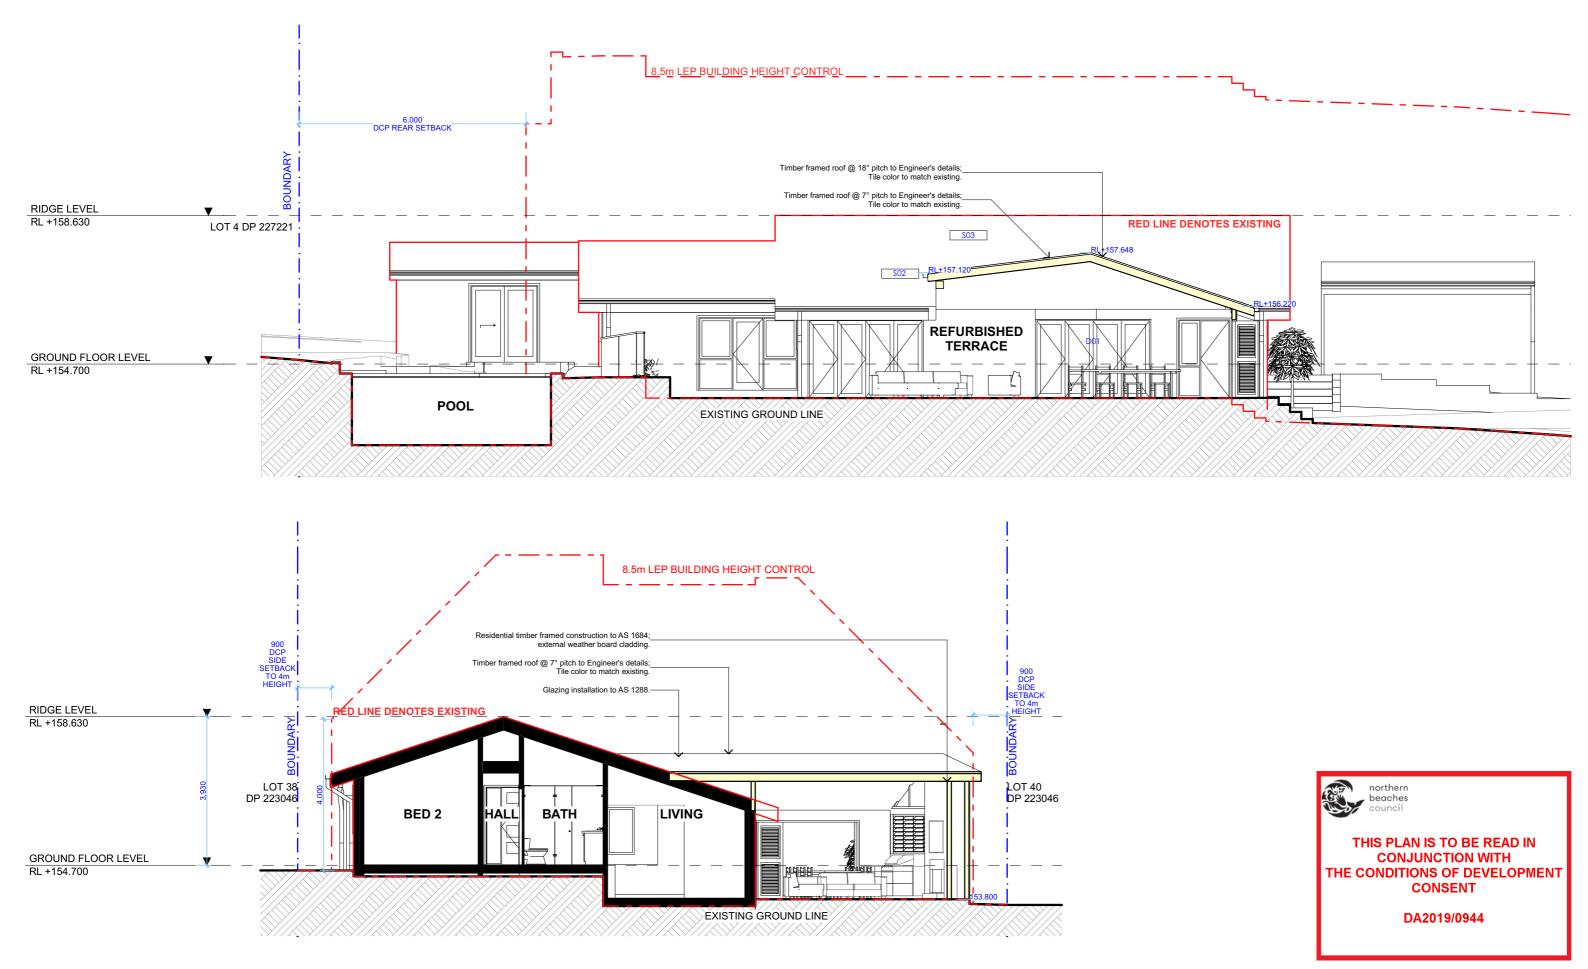

SW, 2085 | 2019    |

NG NO.

)4

DRAWING NAME

PROPOSED GROUND FLOOR PLAN



August 16,



## NORTH ELEVATION





1:100

## DRAWING NAME

NORTH / EAST ELEVATION

Friday, August 16,



e:operations@actionplans.com.au w: www.actionplans.com.au

D

16/08/19

DOCUMENTED SET

Do not scale measure norm drawings, ingured unreasons are to be used only. The Builder/Contractor shall check and verify all levels and dimensions on site prior to commencement of any work, creation of shop drawings, or fabrication of components. All errors and omissions are to be verified by the Builder/Contractor and referred to the designer prior to the commencement of works. AJF AP mmencement of works.

TILED ROOFING EXISTING TIMBER – – – DEMOLISHED

DATE BELROSE, NSW, 2085 2019

4 PUSAN PLACE



Friday, August 16,



|                                                                                                 | REV. | DATE       | COMMENTS                | DRWN | NOTES<br>This drawing is the copyright of Action Plans and not be                                                                                                                                                                                                                                                                                                                                                                                                                                                                                            | LEGEND         |                                                                | CLIENT          | DR