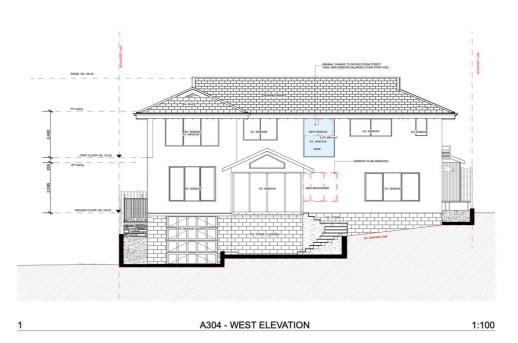

NOTES
20 BILKURRA AVENUE, BILGOLA PLATEAU
is Zoned R2.
All plans to be read in conjunction with Basix
Certificate. New works to house to be constructed showr
in shaded/Blue. 20 Bilkurra Avenue. Bilgola Plateau
is not considered a hertlage item.