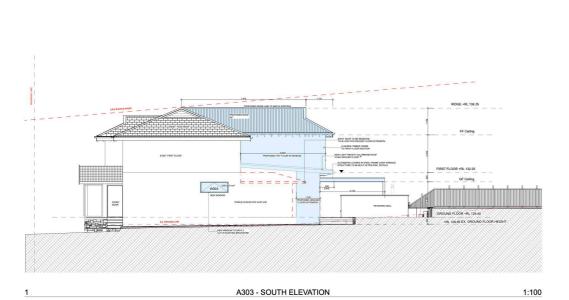

A301 - NORTH ELEVATION

The applicant must conduct the new or altered construction (floor(s), walls and ceilings/roofs) in accordance with the specifications listed in the table below, except that a) Additional insulation is not required where the area of new construction is less than 2mperified is not required for parts of altered construction where insulation