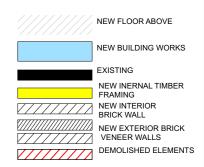

NOTES
20 BILKURRA AVENUE, BILGOLA PLATEAU
is Zoned R2.
All plans to be read in conjunction with Basix
Certificate. New works to house to be constructed showr
in shaded/Blue. 20 Bilkurra Avenue. Bilgola Plateau
is not considered a hertlage item.