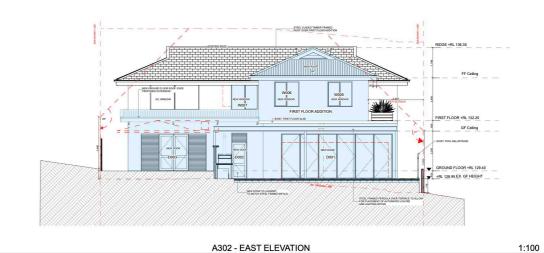

A301 - NORTH ELEVATION

The applicant must conduct the new or altered construction (floor(s), walls and ceilings/roofs) in accordance with the specifications listed in the table below, except that a) Additional insulation is not required where the area of new construction is less than 2mperified is not required for parts of altered construction where insulation