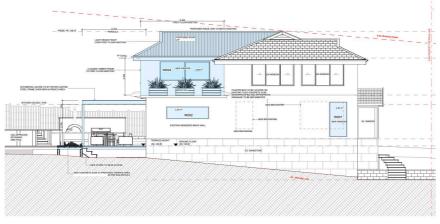

A301 - NORTH ELEVATION

The applicant must conduct the new or altered construction (floor(s), walls and ceilings/roofs) in accordance with the specifications listed in the table below, except that a) Additional insulation is not required where the area of new construction is less than 2mperified is not required for parts of altered construction where insulation