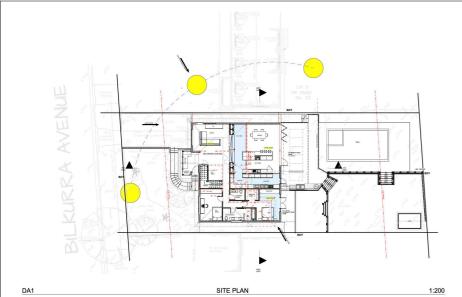

NOTES
20 BILKURRA AVENUE, BILGOLA PLATEAU
is Zoned R2.
All plans to be read in conjunction with Basix
Certificate. New works to house to be constructed showr
in shaded/Blue. 20 Bilkurra Avenue. Bilgola Plateau
is not considered a hertlage item.