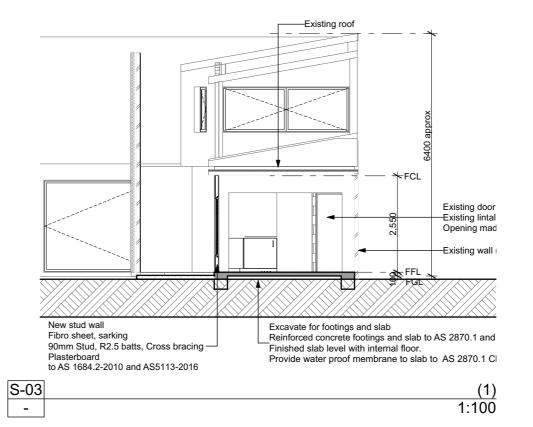

S-04

-

Existing door and windows removed Existing lintal remains Opening made good

Excavate for footings and slab Reinforced concrete footings and slab to AS 2870.1 and engineers specification

Finished slab level with internal floor.

Provide water proof membrane to slab to AS 2870.1 Clause 5.3.3

northern

This drawing reflects a design by Dysanti Pty. Ltd. and is to be used only for work when authorised in writing by Dysanti

All documents here within are subject to Australian Copyright Laws. Drawings shall not be used for construction purposes until issued for construction.