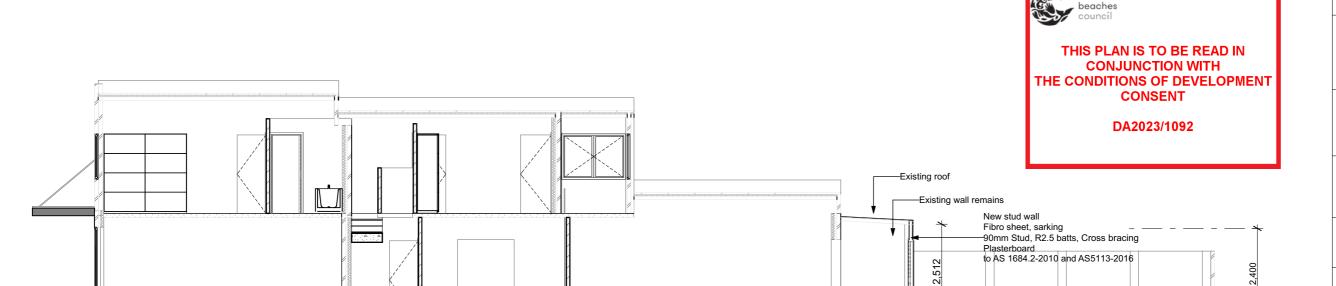

S-04

-

Existing door and windows removed Existing lintal remains Opening made good

Excavate for footings and slab Reinforced concrete footings and slab to AS 2870.1 and engineers specification

Finished slab level with internal floor.

Provide water proof membrane to slab to AS 2870.1 Clause 5.3.3

northern

This drawing reflects a design by Dysanti Pty. Ltd. and is to be used only for work when authorised in writing by Dysanti

All documents here within are subject to Australian Copyright Laws. Drawings shall not be used for construction purposes until issued for construction.