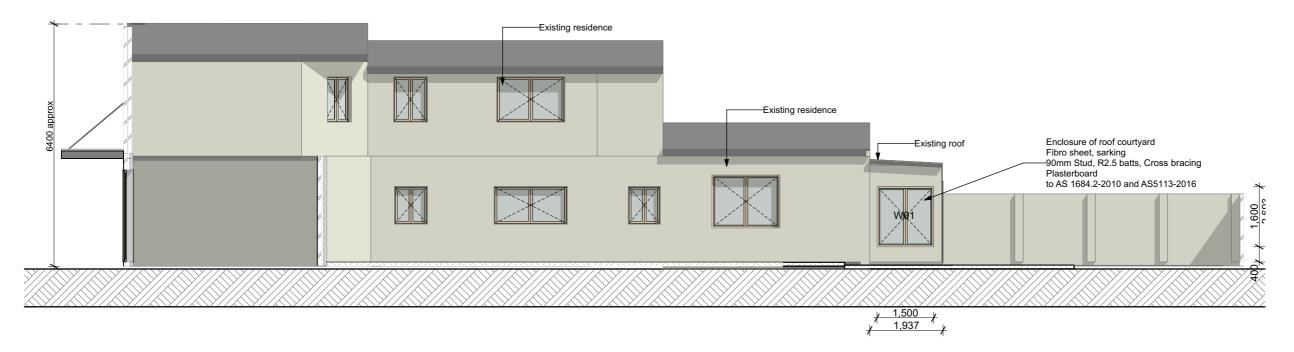

construction on site.

Project Name Extension and Alterations

Adrian Holmes

1/97 Sydney Road

Drawing Description

Elevations 1

June 2023

Client

Site Detail

Manly Lot 6 SP 14887

Address

Date

Scale 1:100 Project Number

Rev Date. Description. A 2-8-22 Original B 18-8-22 Amended C 30-6-23 Amended

Drawing Number SK 104

THIS PLAN IS TO BE READ IN **CONJUNCTION WITH** THE CONDITIONS OF DEVELOPMENT CONSENT

Client

Adrian Holmes

Site Detail Manly Lot 6 SP 14887

Address

1/97 Sydney Road

Drawing Description Elevations 2

June 2023

Scale