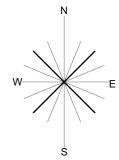

S-04

-

Existing door and windows removed Existing lintal remains Opening made good

Excavate for footings and slab Reinforced concrete footings and slab to AS 2870.1 and engineers specification

Finished slab level with internal floor.

Provide water proof membrane to slab to AS 2870.1 Clause 5.3.3

northern

This drawing reflects a design by Dysanti Pty. Ltd. and is to be used only for work when authorised in writing by Dysanti

All documents here within are subject to Australian Copyright Laws. Drawings shall not be used for construction purposes until issued for construction.