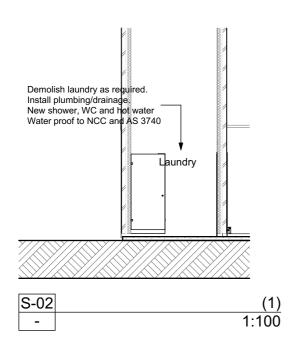

S-04

-

Existing door and windows removed Existing lintal remains Opening made good

Excavate for footings and slab Reinforced concrete footings and slab to AS 2870.1 and engineers specification

Finished slab level with internal floor.

Provide water proof membrane to slab to AS 2870.1 Clause 5.3.3

northern

This drawing reflects a design by Dysanti Pty. Ltd. and is to be used only for work when authorised in writing by Dysanti

All documents here within are subject to Australian Copyright Laws. Drawings shall not be used for construction purposes until issued for construction.