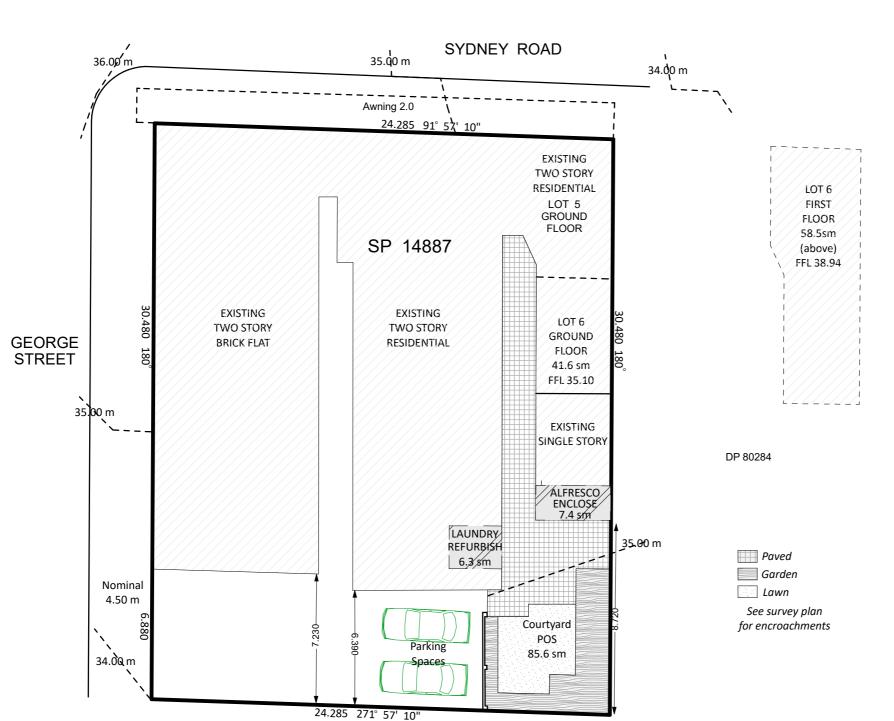

| Lot 6                       | 199.1 sm |
|-----------------------------|----------|
| Existing First Floor        | 58.5 sm  |
| Existing Ground Floor       | 41.6 sm  |
| Existing Laundry            | 6.3 sm   |
| Proposed Alfresco extension | 7.4 sm   |

Lot 6 Floor Area - Total 113.8 sm

Floor Space Ratio 0.57:1

Courtyard POS 86.0 sm

northern beaches council

THIS PLAN IS TO BE READ IN
CONJUNCTION WITH
THE CONDITIONS OF DEVELOPMENT
CONSENT

DA2023/1092

SITE PLAN (1)

DP 192674

1:200

NOTE

This drawing reflects a design by Dysanti Pty. Ltd. and is to be used only for work when authorised in writing by Dysanti Pty. Ltd.

All documents here within are subject to Australian Copyright Laws. Drawings shall not be used for construction purposes until issued for construction.