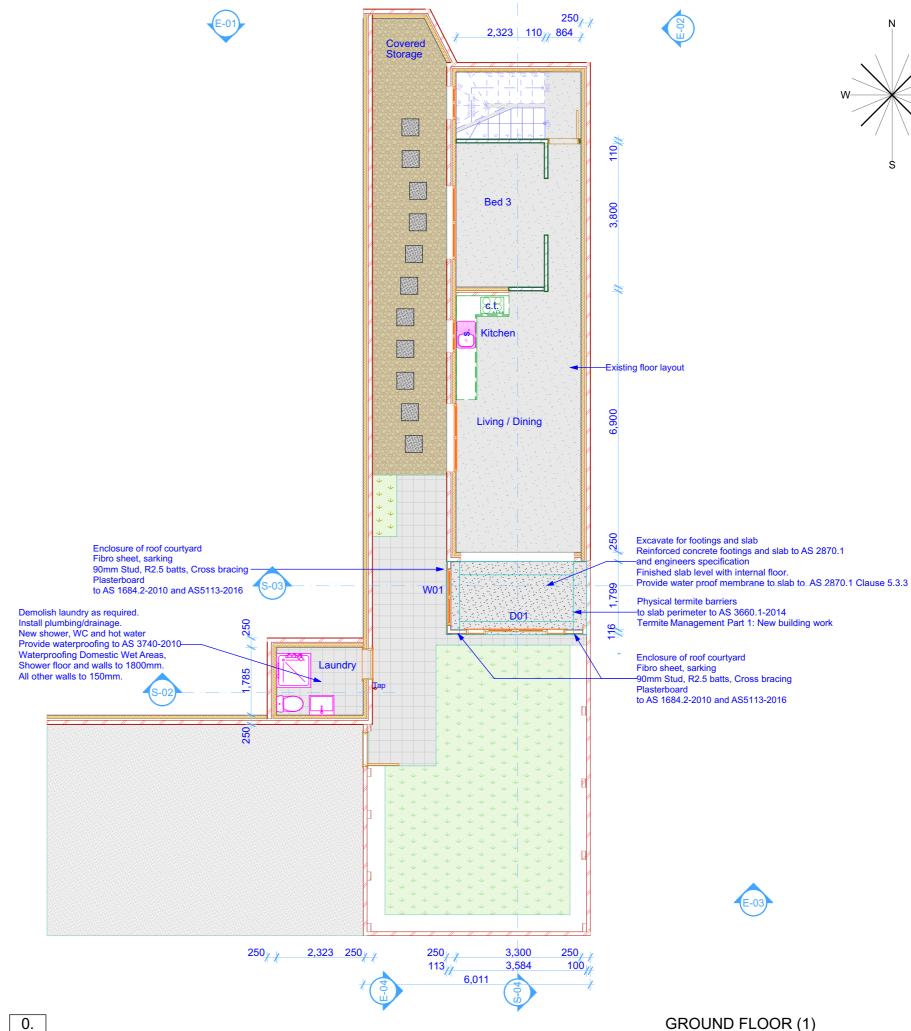

1/97 Sydney Road

**Drawing Description** 

Ground Floor Plan

Date

June 2023

Scale 1: 100

Project Number

2223-160

Drawing Number

SK 100 Drawn by

Mike Hogan

THIS PLAN IS TO BE READ IN CONJUNCTION WITH

THE CONDITIONS OF DEVELOPMENT

CONSENT

DA2023/1092

GROUND FLOOR (1) 1:100