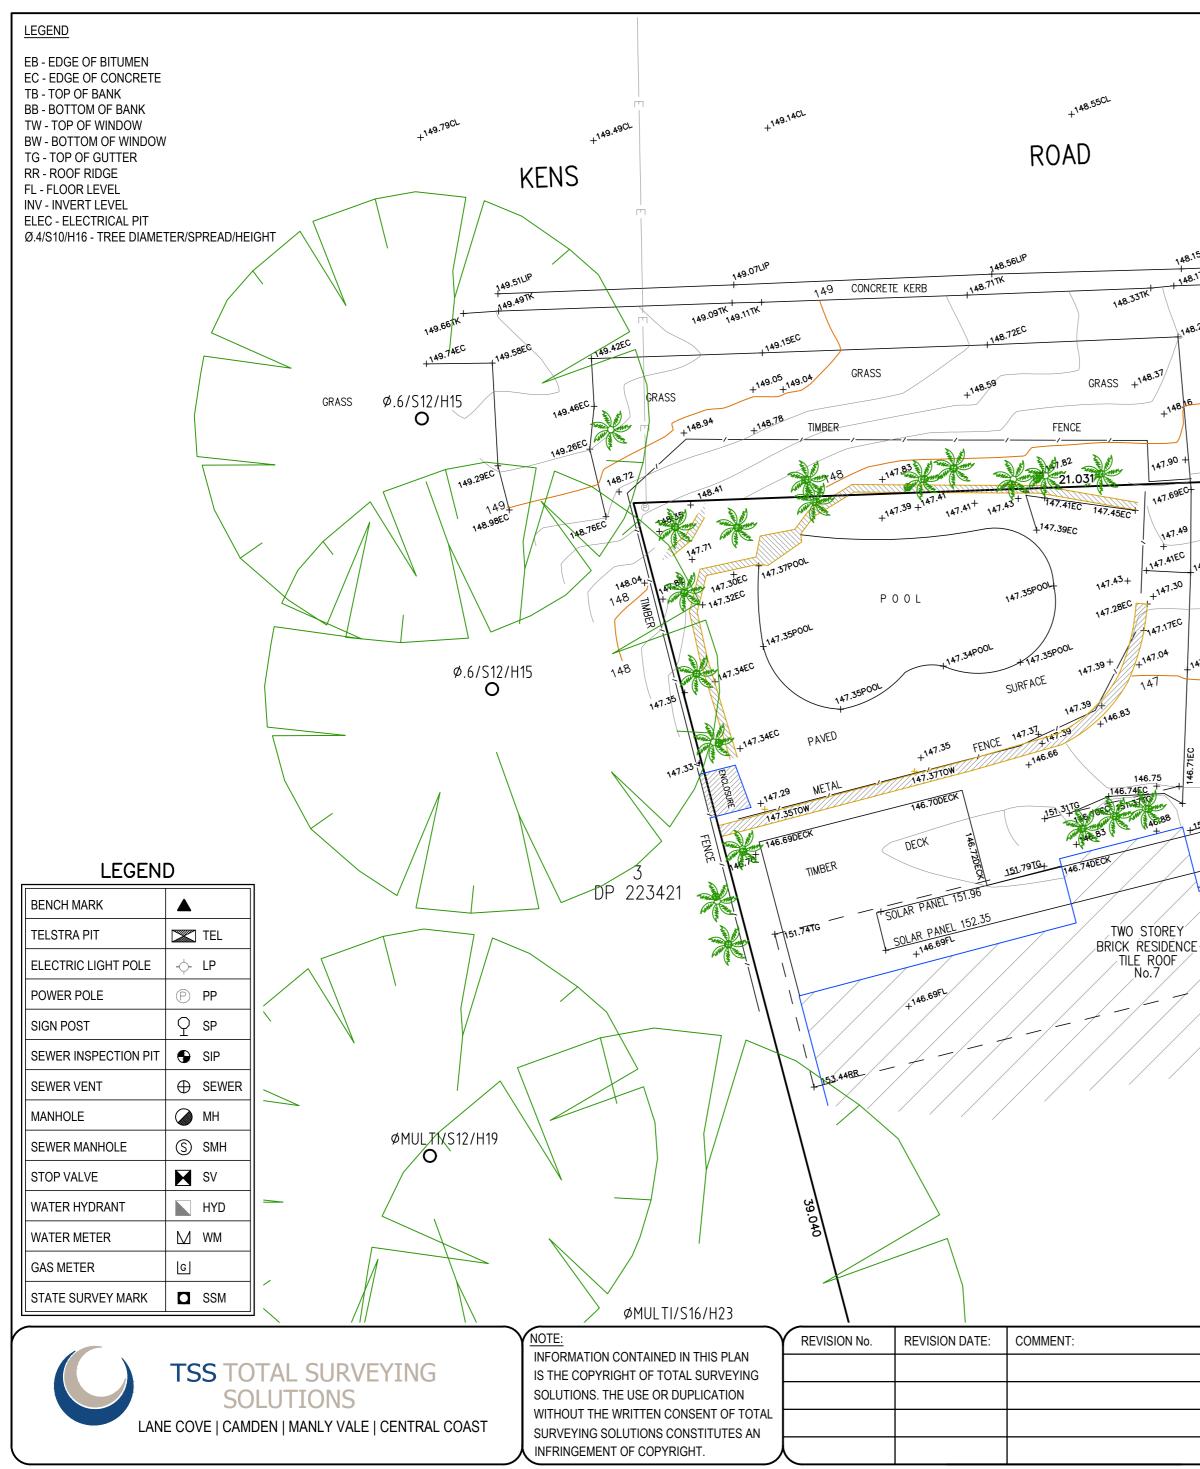

BOUNDARIES HAVE NOT BEEN LOCATED BY SURVEY. THE BOUNDARIES SHOWN ON THIS PLAN HAVE BEEN TAKEN FROM THE TITLE DEPOSITED PLAN AND ARE APPROXIMATE RELATIVE TO THE DETAIL SURVEY.

147.70EC

THE BOUNDARY INFORMATION SHOWN ON THIS PLAN REGARDING THE LOCATION OF THE PROPERTY BOUNDARIES HAS BEEN TAKEN FROM THE TITLE DEPOSITED PLAN. IT HAS BEEN PLOTTED AS REQUIRED UNDER DIVISION 1, SECTION 9.(1) OF THE "SURVEYING AND SPATIAL INFORMATION REGULATION 2017" AND IS ACCURATE TO ABOUT +0.05m. IT HAS NOT BEEN DETERMINED BY AN ACCURATE BOUNDARY SURVEY.

A DETAIL & LEVEL SURVEY IS NOT A "LAND SURVEY" AS DEFINED BY THE SURVEYING AND SPATIAL INFORMATION ACT, 2002. IF ANY CONSTRUCTION OR DESIGN WORK, WHICH RELIES ON CRITICAL SETBACKS FROM THE STREET OR BOUNDARIES IS PLANNED, IT WOULD BE IMPERATIVE TO CARRY OUT FURTHER SURVEY WORK TO DETERMINE THE BOUNDARY DIMENSIONS.

PRIOR TO ANY CONSTRUCTION WORK, SURVEY MARKS SHOULD BE PLACE TO DEFINE THE PROPERTY BOUNDARIES.

SERVICES SHOWN ARE INDICATIVE ONLY. POSITIONS ARE BASED ON SURFACE INDICATOR(S) LOCATED DURING FIELD SURVEY. CONFIRMATION OF THE EXACT POSITION SHOULD BE MADE PRIOR TO ANY EXCAVATION WORK. OTHER SERVICES MAY EXIST WHICH ARE NOT SHOWN.

LEVELS ARE BASED ON AUSTRALIAN HEIGHT DATUM (AHD) USING SSM 9128 WITH RL 145.144 (AHD).

RIDGE & GUTTER HEIGHTS HAVE BEEN OBTAINED BY INDIRECT METHOD AND ARE ACCURATE TO ± 0.05m.

CONTOURS SHOWN DEPICT THE TOPOGRAPHY. EXCEPT AT SPOT LEVELS SHOWN THEY DO NOT REPRESENT THE EXACT LEVEL AT ANY PARTICULAR POINT. THE SPOT LEVELS ARE TRUE FOR THEIR POSITION, AND ARE INTENDED TO BE USEFUL TO REPRESENT THE GENERAL TERRAIN. CARE SHOULD BE TAKEN IF EXTRAPOLATING.

LAND EXCLUDES MINERALS AND IS SUBJECT TO RESERVATIONS AND CONDITIONS IN FAVOUR OF THE CROWN - SEE CROWN GRANT(S) EXCEPTING LAND BELOW A DEPTH FROM THE SURFACE OF 15.24 METRES J957184 COVENANT

148.73TW

.221

149.90 VENT

|              | 0 | 1 | 2 | <br>3 | 4 | 5 |  | 1( | [<br>Dm |
|--------------|---|---|---|-------|---|---|--|----|---------|
| $\mathbf{i}$ |   |   |   |       |   |   |  |    |         |

BAR SCALE PLOTTED SCALE 1:100 (A2 SIZE SHEET)

| Ý | PLAN SHOWING DETAIL & LEVELS         | JOB No.: 190789    | LGA: NORTHERN BEACHES |
|---|--------------------------------------|--------------------|-----------------------|
|   | OVER LOT 2 IN DP 223421              | PLAN No.: 190789_A | DATUM: AHD            |
|   | CLIENT: CUSTOM CONSTRUCTION          | DATE: 05/04/2019   | SCALE: 1:100@A2       |
|   | PROJECT: FRENCHS FOREST              | DRAWN: FS          | CONT. INTERVAL: 0.25m |
|   | ADDRESS: 7 KENS ROAD, FRENCHS FOREST | CHK: GS            | SHEET 1 OF 1          |
|   |                                      |                    |                       |