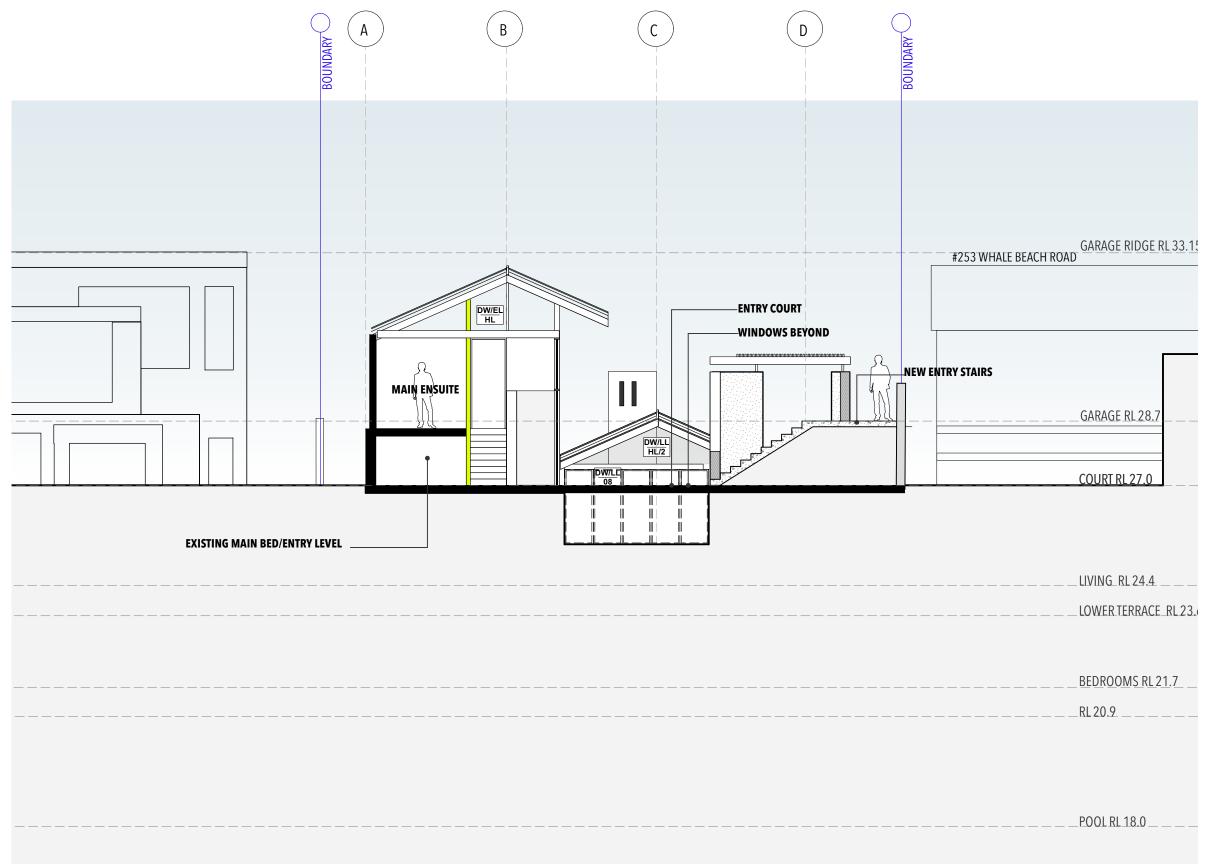

| drawing: DA 19 PROPOSED SECTION CC | date: 15/11/21   |            |
|------------------------------------|------------------|------------|
| status: DEVELOPMENT APPLICATION    | scale :<br>1:100 | 0<br>scale |