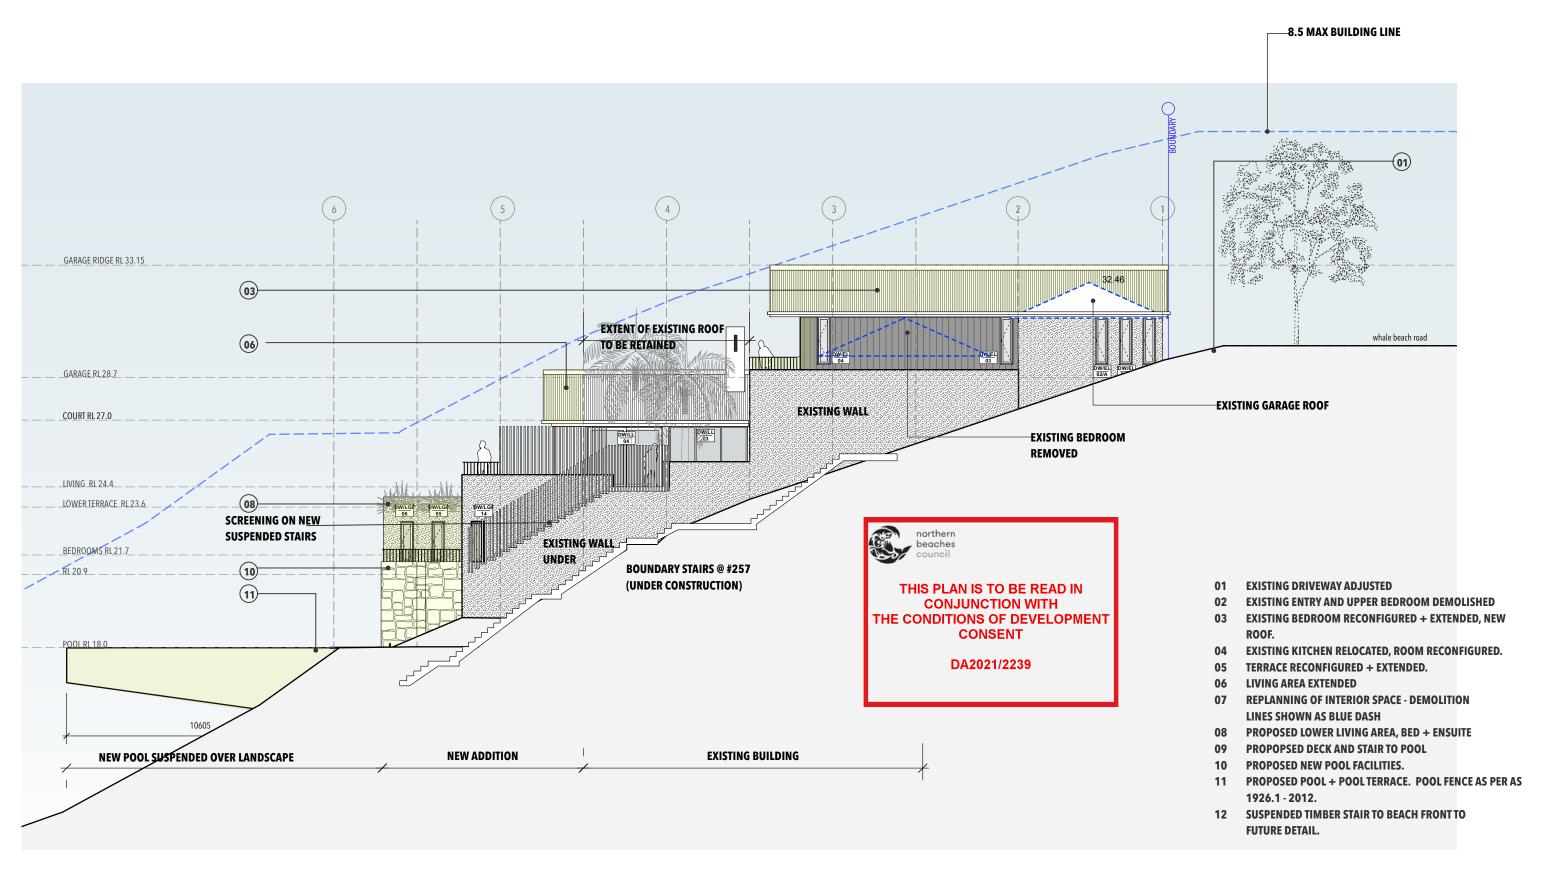

| drawing:<br>DA 13               | PROPOSED ELEVATIONS - NORTH | date: 15/11/21  |        |
|---------------------------------|-----------------------------|-----------------|--------|
| status: DEVELOPMENT APPLICATION |                             | scale:<br>1:150 | Q<br>s |