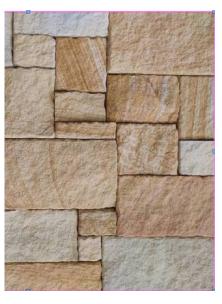

MR / DP / G /RWH COLORBOND METAL ROOFING/ DOWNPIPE/GUTTER/RAINWATER HEAD MID GREY

EP1 EXTERNAL WALL COLOUR MUROBOND - CRUSHED SHELL

**DOORS AND WINDOWS** TIMBER

SC RE USE EXSITING SANDSTONE FOR CLADDING

EF1/IF1 EXTERIOR FLOORING/INTERIOR FLOORING ECO OUTDOOR SCALE CRAZY FLAGGING