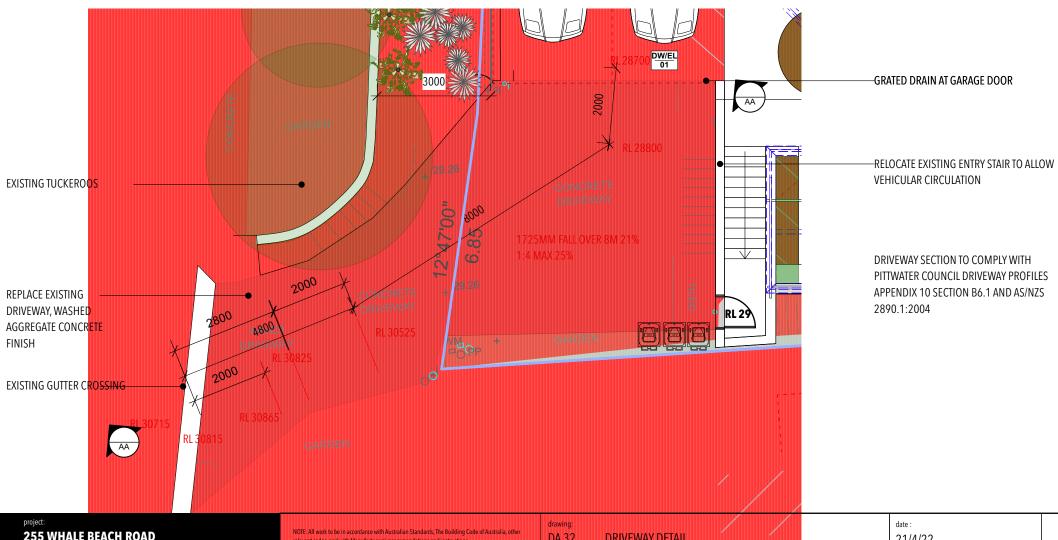

DA2021/2239

BY NANNA LESIUK m:0405128186 e:nannalesiuk@housedarchitects.com

**255 WHALE BEACH ROAD WHALE BEACH** DP 15376 LOT 170

Report any descrepancies to HOUSED for a decision before proceeding with work. This drawing is copyright and is the property of HOUSED and must not be used without authorisation. Nominated Architect Nanna Lesiuk, 10732 DA 32 DRIVEWAY DETAIL

DEVELOPMENT APPLICATION

21/4/22

DRIVEWAY SECTION

1:100

CANTILEVERED POOL STRUCTURE

TOP OF POOL RL18 UNDERSIDE OF CANTILEVER RL 15.5-16 BASE OF POOL STRUCTURAL SUPPORT RL 12

POOL FABRICATION

OFF FORM CONCRETE - NATURAL FINISH