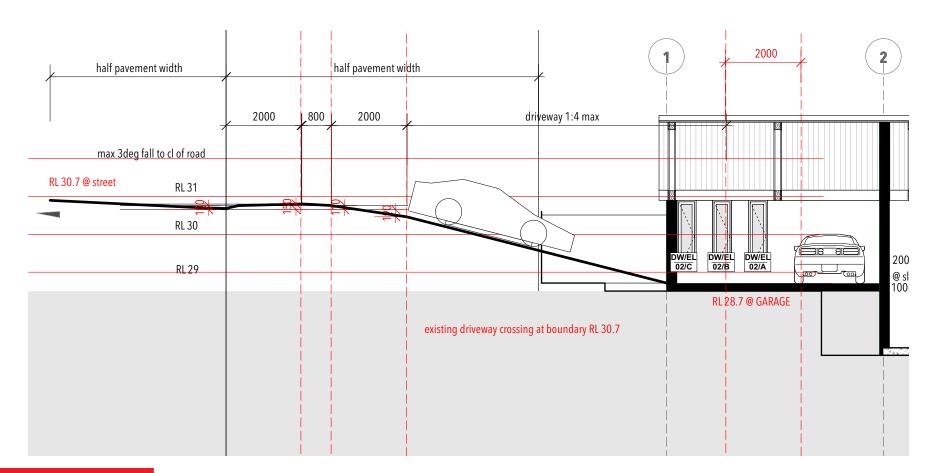

DA2021/2239

BY NANNA LESIUK m:0405128186 e:nannalesiuk@housedarchitects.com

**255 WHALE BEACH ROAD WHALE BEACH** DP 15376 LOT 170

Report any descrepancies to HOUSED for a decision before proceeding with work. This drawing is copyright and is the property of HOUSED and must not be used without authorisation. Nominated Architect Nanna Lesiuk, 10732 DA 32 DRIVEWAY DETAIL

DEVELOPMENT APPLICATION

21/4/22

DRIVEWAY SECTION

1:100

CANTILEVERED POOL STRUCTURE

TOP OF POOL RL18 UNDERSIDE OF CANTILEVER RL 15.5-16 BASE OF POOL STRUCTURAL SUPPORT RL 12

POOL FABRICATION

OFF FORM CONCRETE - NATURAL FINISH