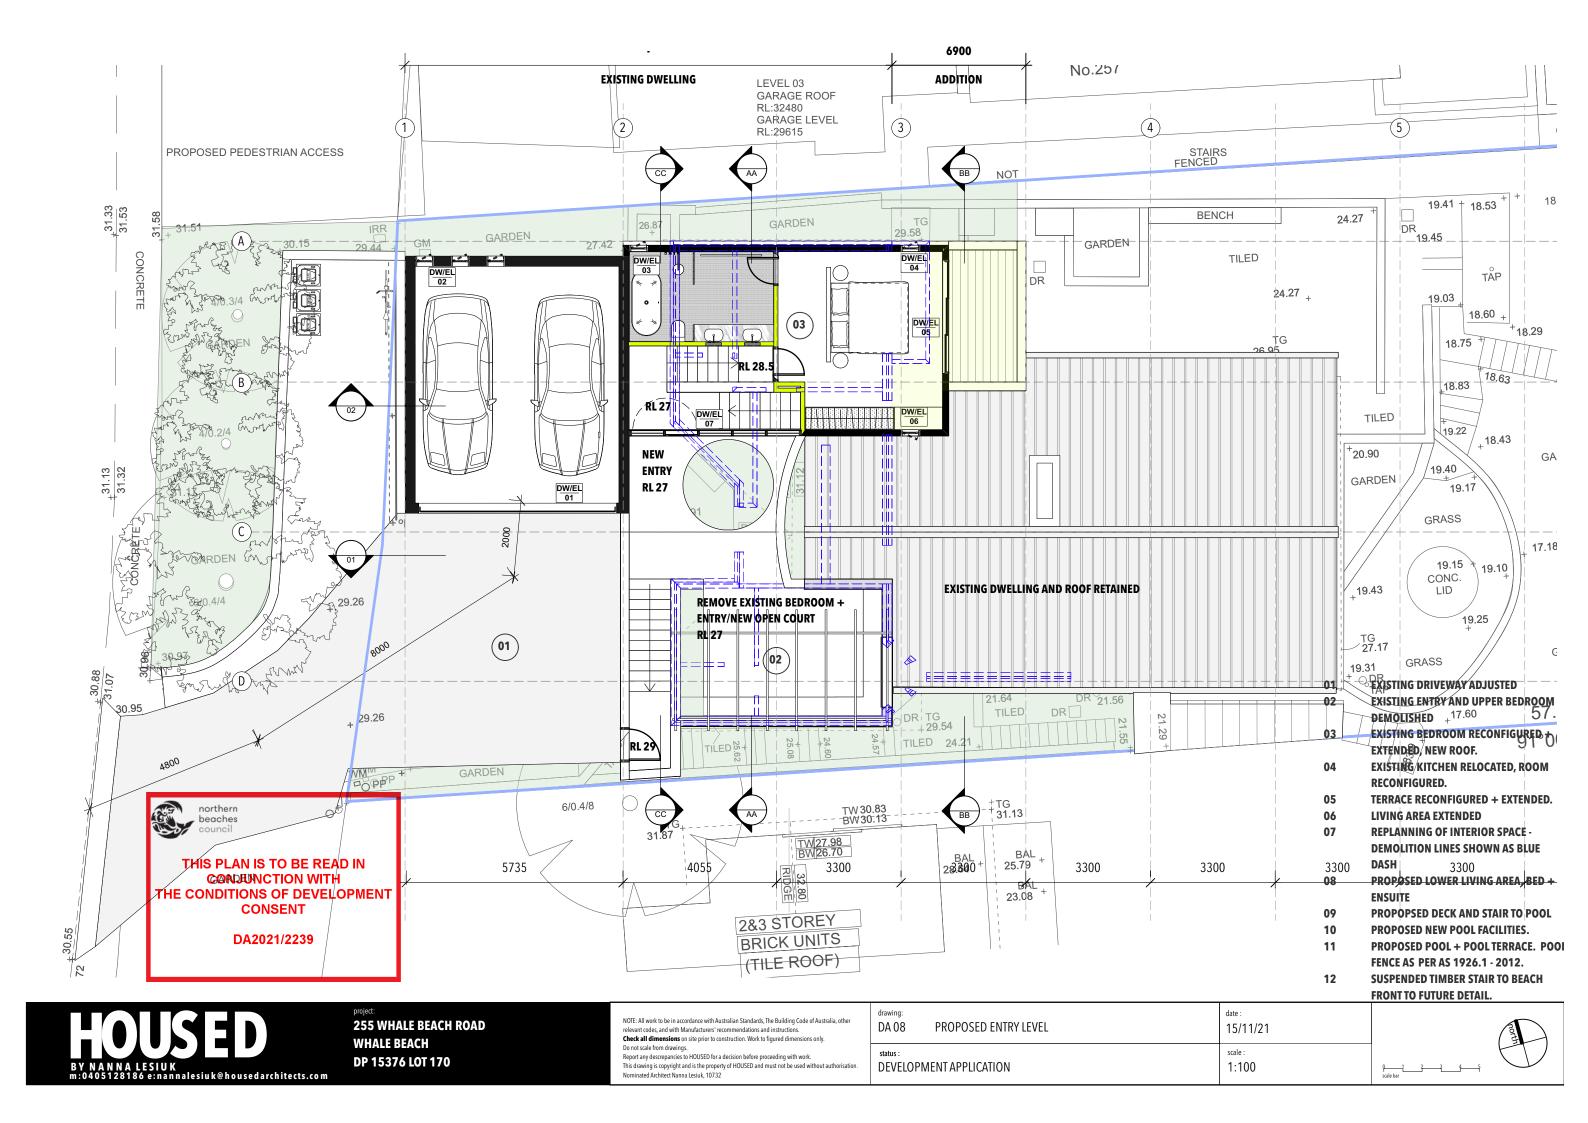

ENT PLAN | date: 15/11/21  |   |
|--------------------------------------------------|-----------------|---|
| status : DEVELOPMENT APPLICATION                 | scale:<br>1:200 | Q |



BY NANNA LESIUK m:0405128186 e:nannalesiuk@housedarchitects.com

**255 WHALE BEACH ROAD WHALE BEACH** DP 15376 LOT 170

NOTE: All work to be in accordance with Australian Standards, The Building Code of Australia, other relevant codes, and with Manufacturers' recommendations and instructions.

Check all dimensions on site prior to construction. Work to figured dimensions only.

| drawing: DA 06 PROPOSED S     | ITE PLAN | date: 15/11/21  |            |
|-------------------------------|----------|-----------------|------------|
| status : DEVELOPMENT APPLICAT | ON       | scale:<br>1:200 | 0<br>scale |











**DP 15376 LOT 170** 

| drawing:<br>DA 09    | PROPOSED LIVING LEVEL | date :<br>15/11/21 |
|----------------------|-----------------------|--------------------|
| status :<br>DEVELOPM | ENT APPLICATION       | scale :<br>1:100   |











NOTE: All work to be in accordance with Australian Standards, The Building Code of Australia, other relevant codes, and with Manufacturers' recommendations and instructions.

Check all dimensions on site prior to construction. Work to figured dimensions only.

| drawing:<br>DA 12    | PROPOSED ELEVATIONS - SOUTH | date: 15/11/21  |   |
|----------------------|-----------------------------|-----------------|---|
| status :<br>DEVELOPM | ENT APPLICATION             | scale:<br>1:150 | 9 |







NOTE: All work to be in accordance with Australian