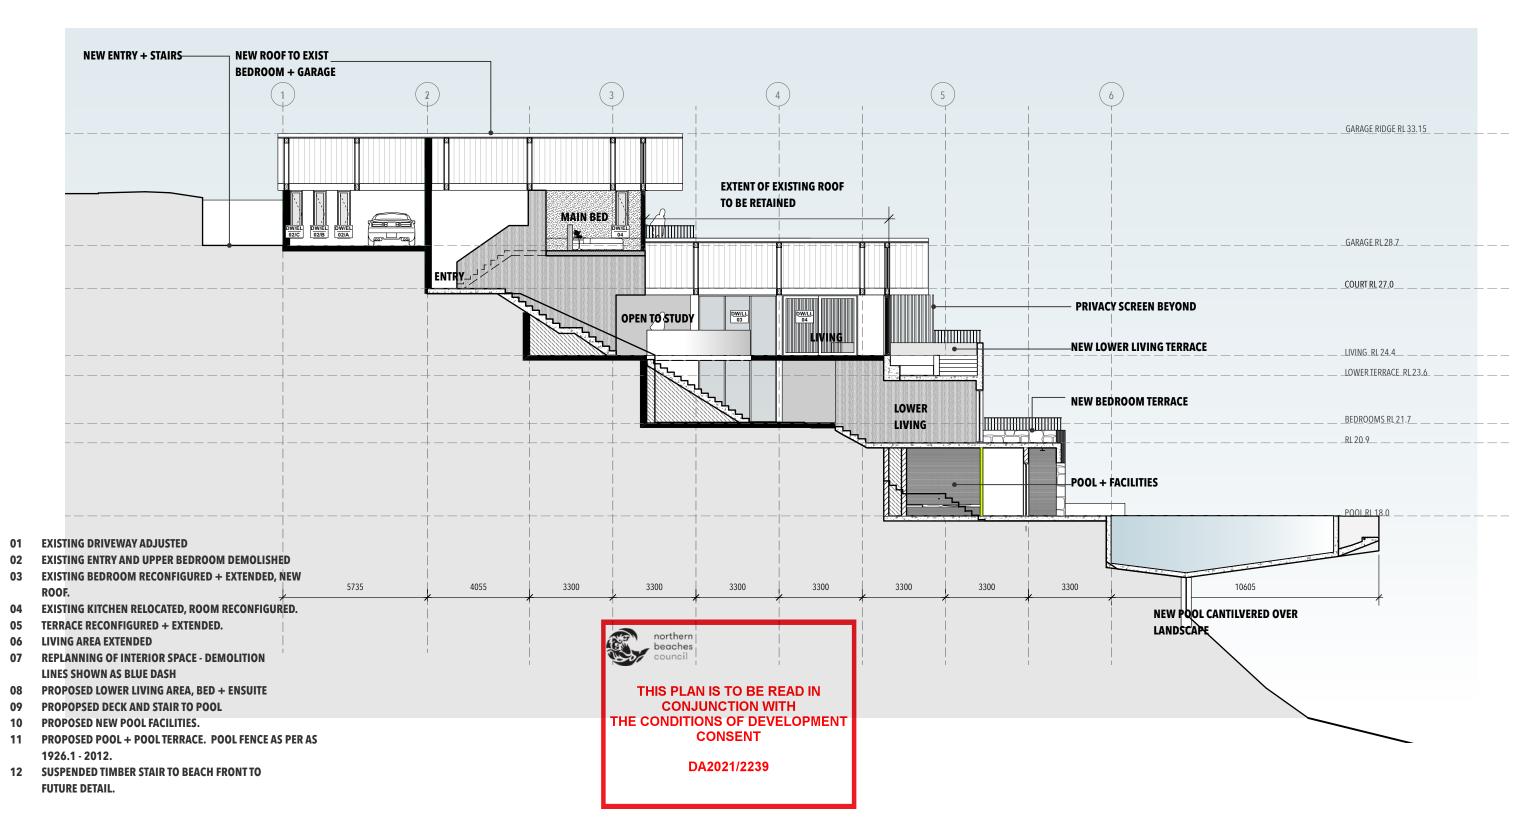

| drawing: DA 19 PROPOSED SECTION CC | date: 15/11/21   |            |
|------------------------------------|------------------|------------|
| status: DEVELOPMENT APPLICATION    | scale :<br>1:100 | 0<br>scale |