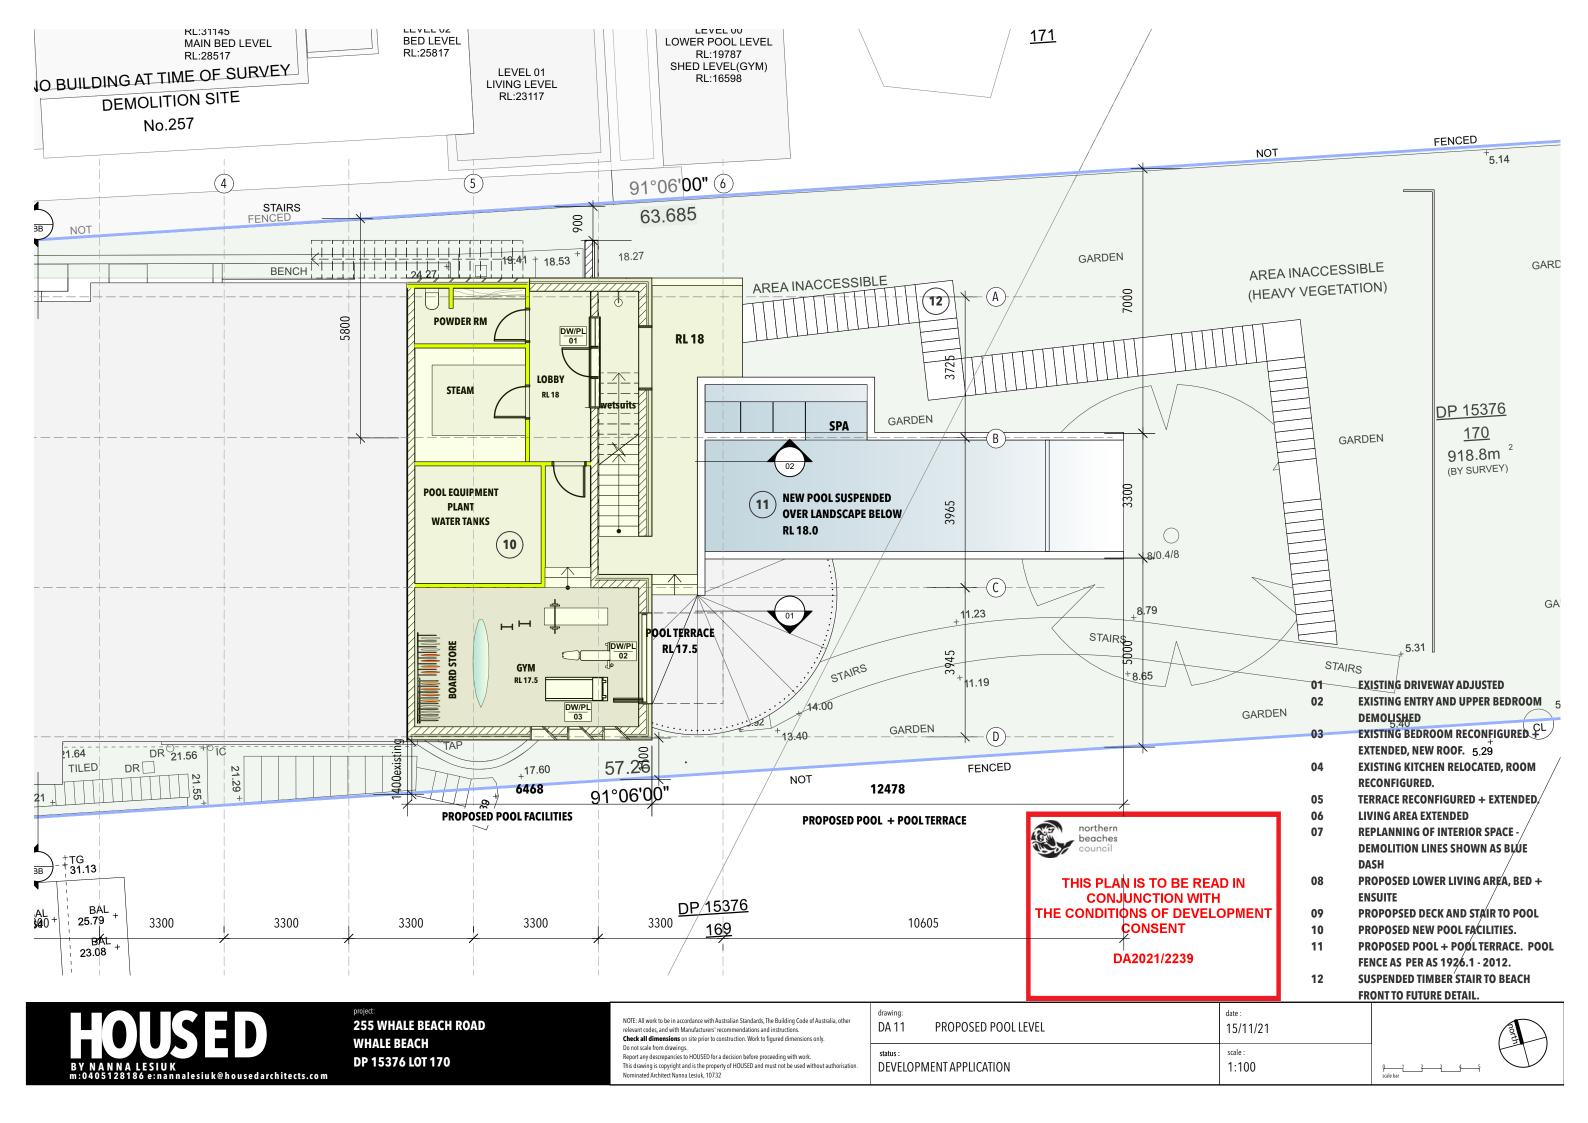

**DP 15376 LOT 170** 

| drawing:<br>DA 09    | PROPOSED LIVING LEVEL | date :<br>15/11/21 |
|----------------------|-----------------------|--------------------|
| status :<br>DEVELOPM | ENT APPLICATION       | scale :<br>1:100   |