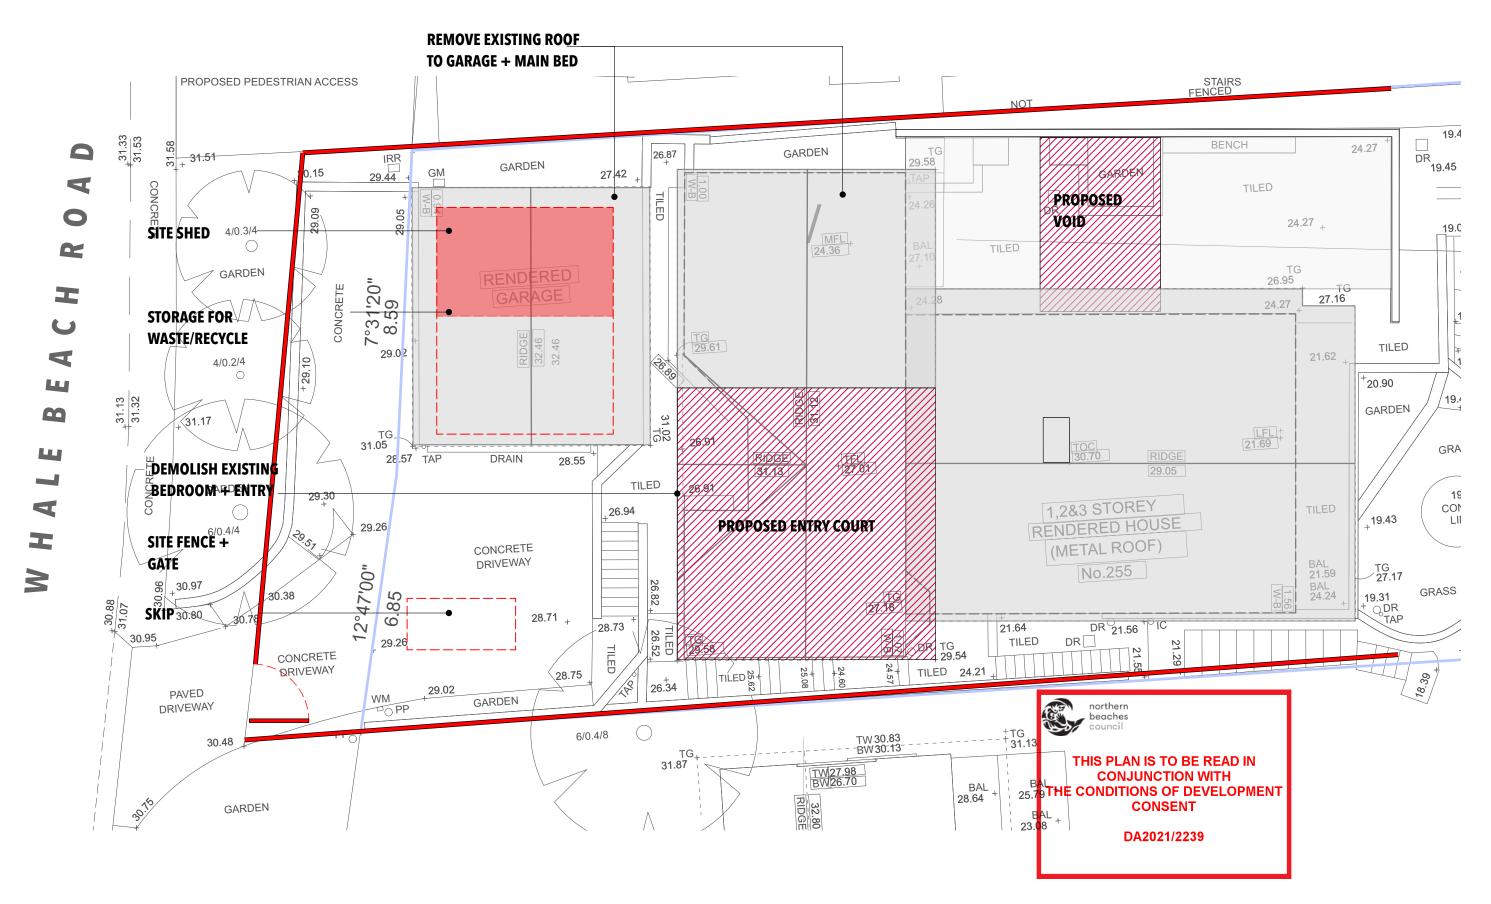

Do not scale from drawings.

Report any descrepancies to HOUSED for

| drawing: DA 05 DEMOLITIAN + SITE MANAGEMENT PLAN | date: 15/11/21  |   |
|--------------------------------------------------|-----------------|---|
| status : DEVELOPMENT APPLICATION                 | scale:<br>1:200 | Q |