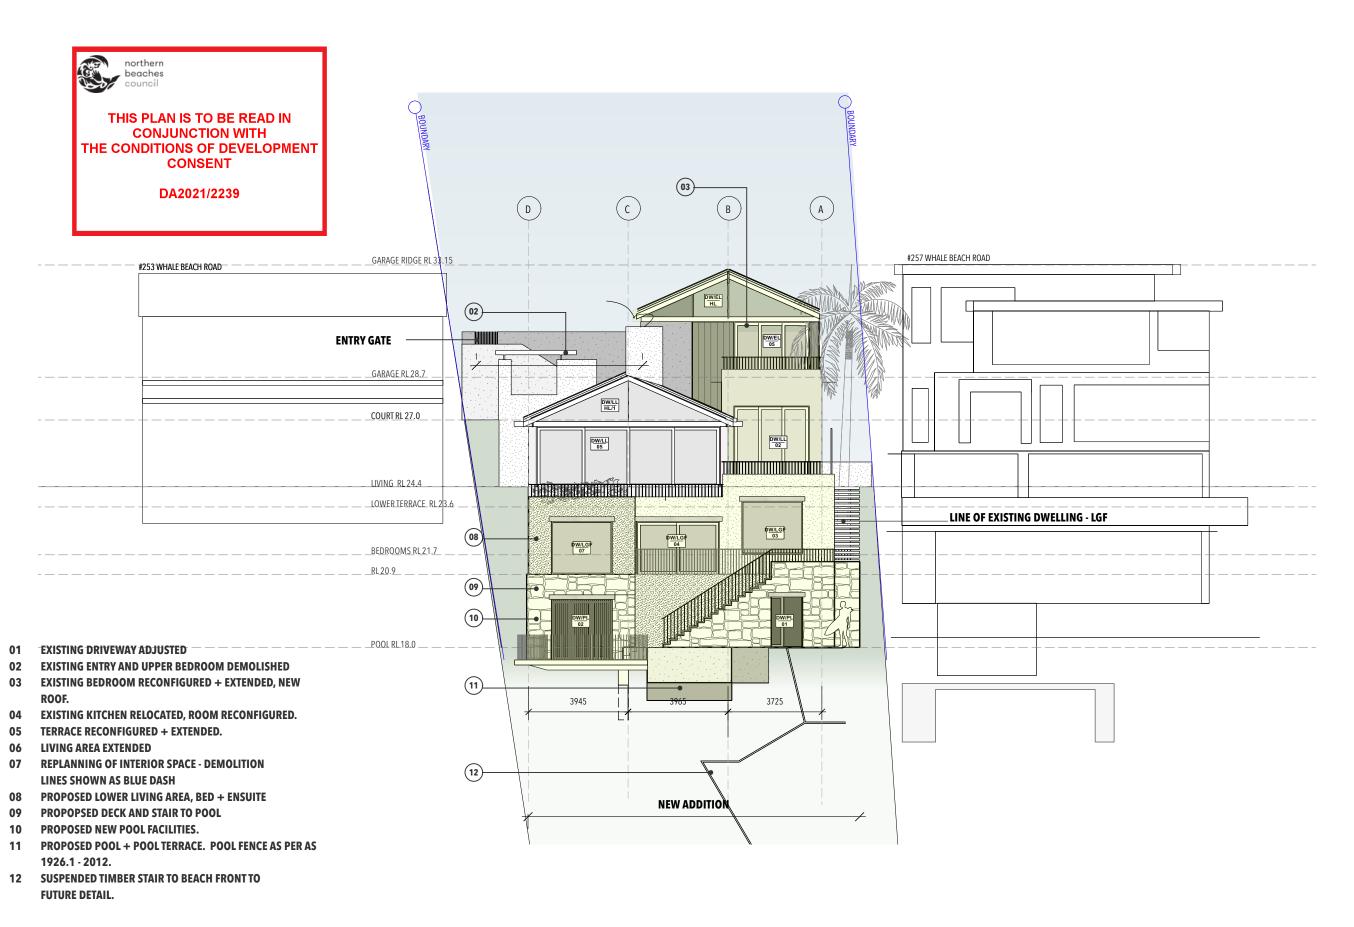

| drawing:<br>DA 12    | PROPOSED ELEVATIONS - SOUTH | date: 15/11/21  |   |
|----------------------|-----------------------------|-----------------|---|
| status :<br>DEVELOPM | ENT APPLICATION             | scale:<br>1:150 | 9 |

NOTE: All work to be in accordance with Australian Standards, The Building Code of Australia, other relevant codes, and with Manufacturers' recommendations and instructions.

Check all dimensions on site prior to construction. Work to figured dimensions only.

| drawing:<br>DA 13               | PROPOSED ELEVATIONS - NORTH | date: 15/11/21  |        |
|---------------------------------|-----------------------------|-----------------|--------|
| status: DEVELOPMENT APPLICATION |                             | scale:<br>1:150 | Q<br>s |