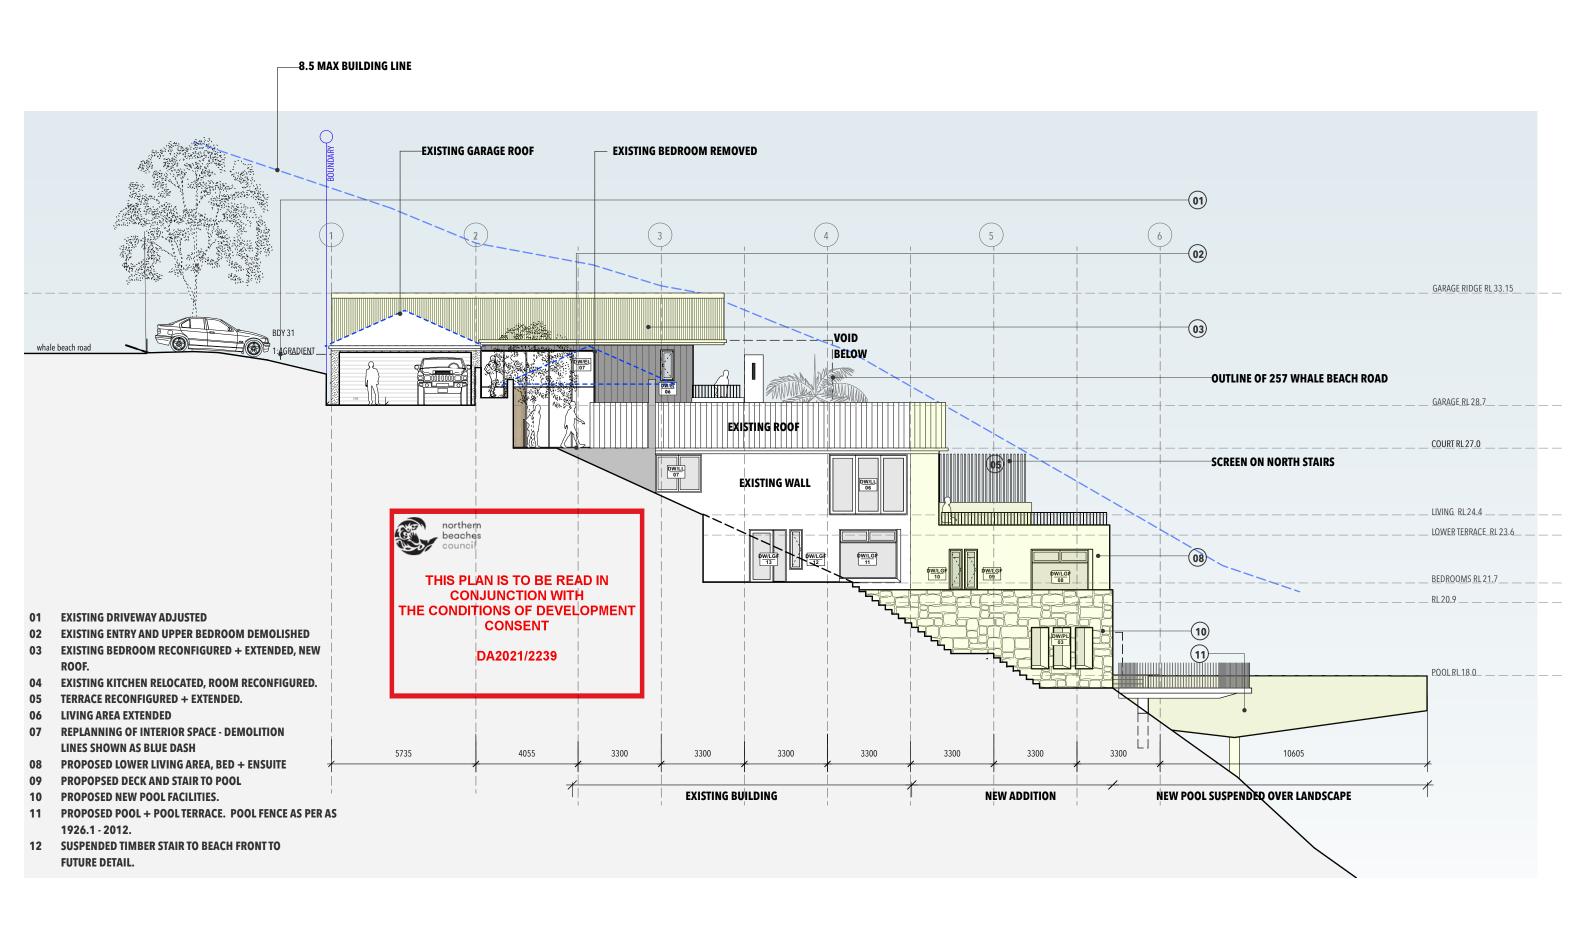

| drawing:<br>DA 12    | PROPOSED ELEVATIONS - SOUTH | date: 15/11/21  |   |
|----------------------|-----------------------------|-----------------|---|
| status :<br>DEVELOPM | ENT APPLICATION             | scale:<br>1:150 | 9 |