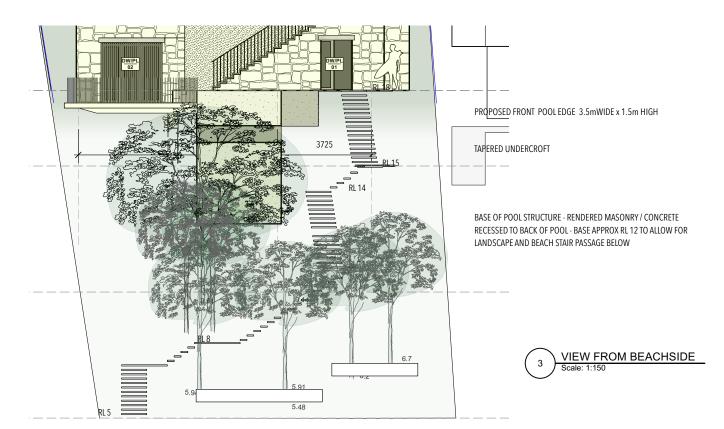

DEVELOPMENT APPLICATION

21/4/22

DRIVEWAY SECTION

1:100

CANTILEVERED POOL STRUCTURE

TOP OF POOL RL18 UNDERSIDE OF CANTILEVER RL 15.5-16 BASE OF POOL STRUCTURAL SUPPORT RL 12

POOL FABRICATION

OFF FORM CONCRETE - NATURAL FINISH

TILE INTERNAL

TOP OF POOL VISIBLE FROM VIEW CORRIDORS BETWEEN DWELLINGS ALONG WHALE BEACH ROAD VISIBLE FROM THE HOUSE SIDE OF BEACH DUNE - APPROX RL 5 DENSE PLANTING TO LANDSCAPE UNDERCROFT AND BOTTOM OF SITE TO MERGE INTO EXISTING VEGETATION

INDICATIVE LANDSCAPE UNDER SUSPENDED STRUCTURE

THIS PLAN IS TO BE READ IN **CONJUNCTION WITH** THE CONDITIONS OF DEVELOPMENT **CONSENT** 

DA2021/2239

**255 WHALE BEACH ROAD** WHALE BEACH DP 15376 LOT 170