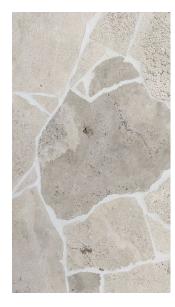

MR / DP / G /RWH COLORBOND METAL ROOFING/ DOWNPIPE/GUTTER/RAINWATER HEAD MID GREY

EP1 EXTERNAL WALL COLOUR MUROBOND - CRUSHED SHELL

**DOORS AND WINDOWS** TIMBER

SC RE USE EXSITING SANDSTONE FOR CLADDING

EF1/IF1 EXTERIOR FLOORING/INTERIOR FLOORING ECO OUTDOOR SCALE CRAZY FLAGGING