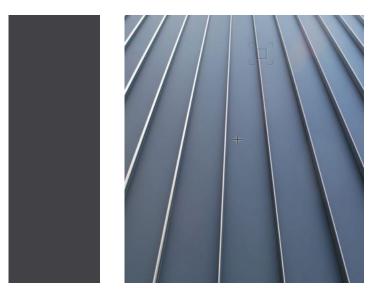

MR / DP / G /RWH COLORBOND METAL ROOFING/ DOWNPIPE/GUTTER/RAINWATER HEAD MID GREY

EP1 EXTERNAL WALL COLOUR MUROBOND - CRUSHED SHELL

**DOORS AND WINDOWS** TIMBER

SC RE USE EXSITING SANDSTONE FOR CLADDING

EF1/IF1 EXTERIOR FLOORING/INTERIOR FLOORING ECO OUTDOOR SCALE CRAZY FLAGGING

| drawing: DA 24 MATERIALS        | date : 15/11/21 |  |
|---------------------------------|-----------------|--|
| status: DEVELOPMENT APPLICATION | scale : NTS     |  |

northern beaches

THIS PLAN IS TO BE READ IN **CONJUNCTION WITH** THE CONDITIONS OF DEVELOPMENT CONSENT