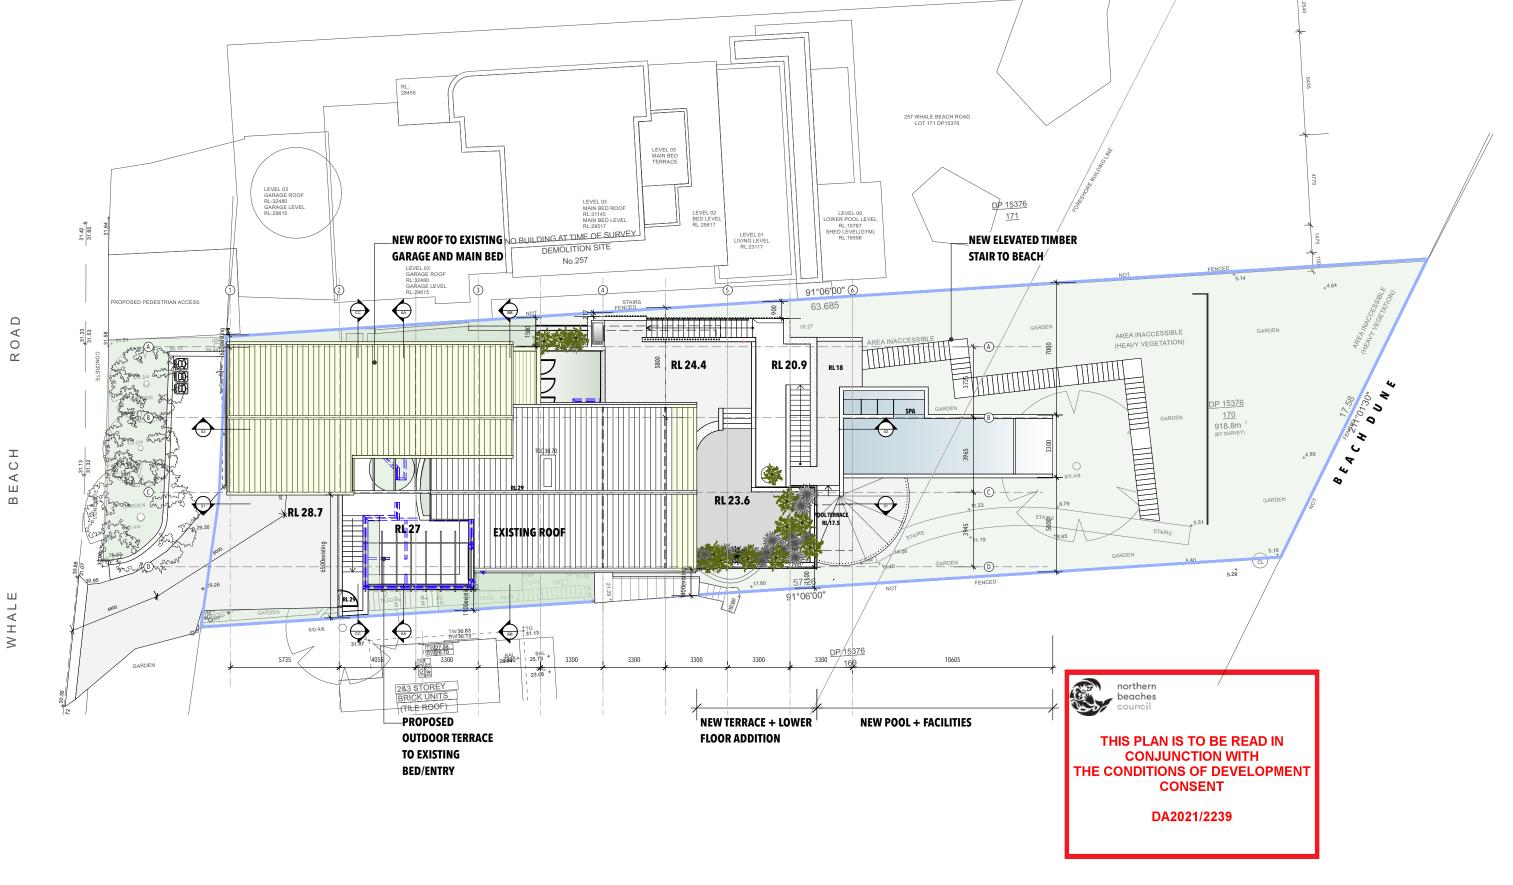

Check all dimensions on site prior to construction. Work to figured dimensions only.

| drawing: DA 06 PROPOSED S     | ITE PLAN | date: 15/11/21  |            |
|-------------------------------|----------|-----------------|------------|
| status : DEVELOPMENT APPLICAT | ON       | scale:<br>1:200 | 0<br>scale |