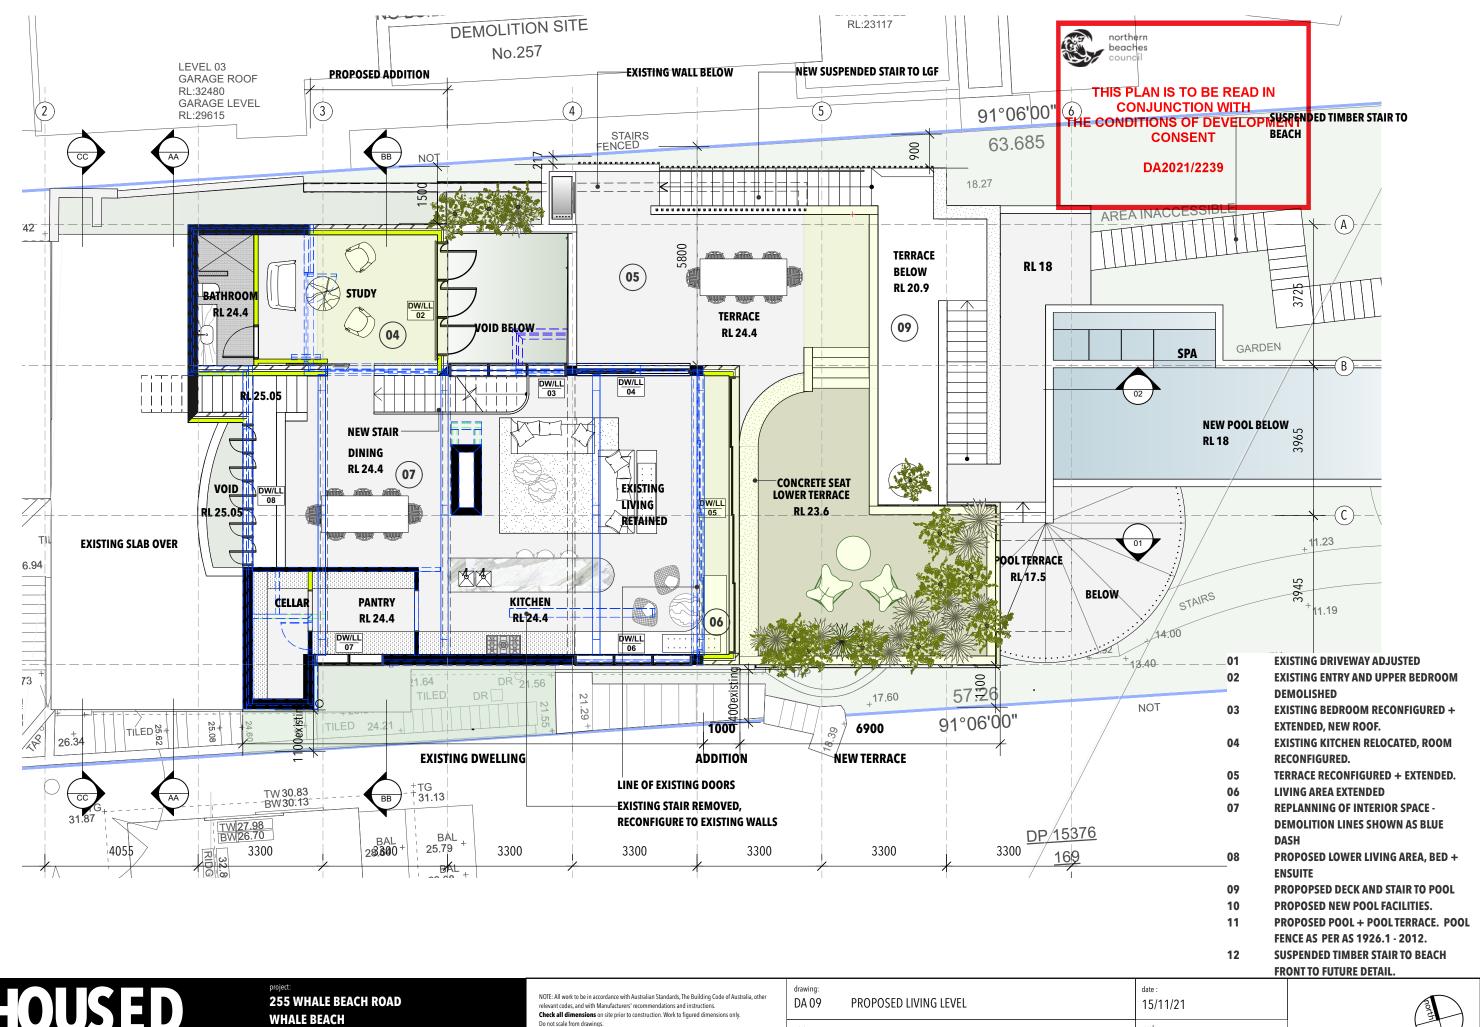

**DP 15376 LOT 170** 

| drawing:<br>DA 09    | PROPOSED LIVING LEVEL | date :<br>15/11/21 |
|----------------------|-----------------------|--------------------|
| status :<br>DEVELOPM | ENT APPLICATION       | scale :<br>1:100   |