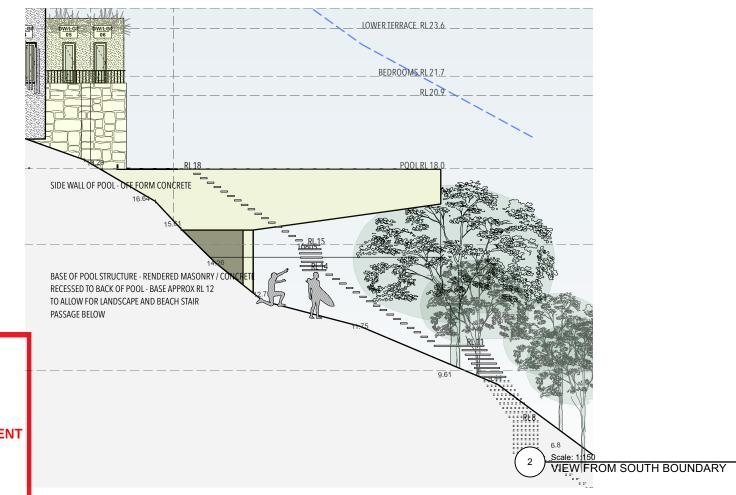

DEVELOPMENT APPLICATION

21/4/22

DRIVEWAY SECTION

1:100

CANTILEVERED POOL STRUCTURE

TOP OF POOL RL18 UNDERSIDE OF CANTILEVER RL 15.5-16 BASE OF POOL STRUCTURAL SUPPORT RL 12

POOL FABRICATION

OFF FORM CONCRETE - NATURAL FINISH

TILE INTERNAL

TOP OF POOL VISIBLE FROM VIEW CORRIDORS BETWEEN DWELLINGS ALONG WHALE BEACH ROAD VISIBLE FROM THE HOUSE SIDE OF BEACH DUNE - APPROX RL 5 DENSE PLANTING TO LANDSCAPE UNDERCROFT AND BOTTOM OF SITE TO MERGE INTO EXISTING VEGETATION

INDICATIVE LANDSCAPE UNDER SUSPENDED STRUCTURE

THIS PLAN IS TO BE READ IN **CONJUNCTION WITH** THE CONDITIONS OF DEVELOPMENT **CONSENT** 

DA2021/2239

**255 WHALE BEACH ROAD** WHALE BEACH DP 15376 LOT 170