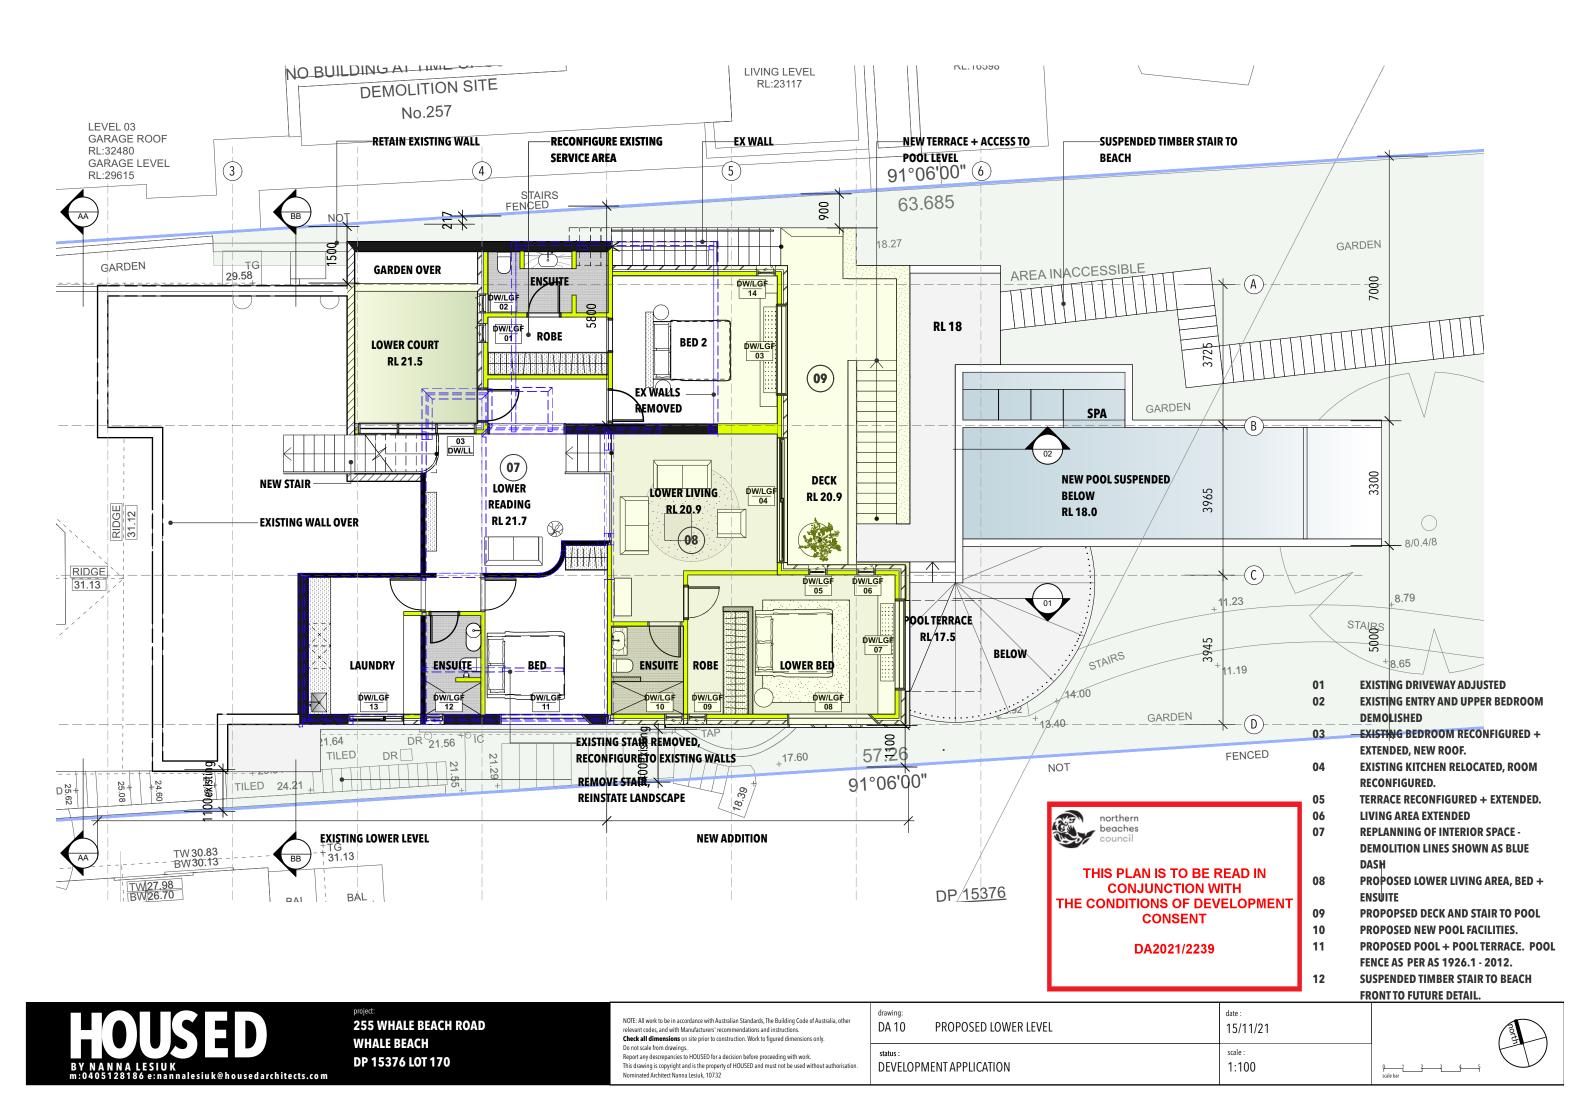

cts.com

**255 WHALE BEACH ROAD WHALE BEACH** DP 15376 LOT 170

NOTE: All work to be in accordance with Australian Standards, The Building Code of Australia, other relevant codes, and with Manufacturers' recommendations and instructions.

Check all dimensions on site prior to construction. Work to figured dimensions only.

| drawing: DA 06 PROPOSED S     | ITE PLAN | date: 15/11/21  |            |
|-------------------------------|----------|-----------------|------------|
| status : DEVELOPMENT APPLICAT | ON       | scale:<br>1:200 | 0<br>scale |











**DP 15376 LOT 170** 

| drawing:<br>DA 09    | PROPOSED LIVING LEVEL | date :<br>15/11/21 |
|----------------------|-----------------------|--------------------|
| status :<br>DEVELOPM | ENT APPLICATION       | scale :<br>1:100   |











NOTE: All work to be in accordance with Australian Standards, The Building Code of Australia, other relevant codes, and with Manufacturers' recommendations and instructions.

Check all dimensions on site prior to construction. Work to figured dimensions only.

| drawing:<br>DA 12    | PROPOSED ELEVATIONS - SOUTH | date: 15/11/21  |   |
|----------------------|-----------------------------|-----------------|---|
| status :<br>DEVELOPM | ENT APPLICATION             | scale:<br>1:150 | 9 |







NOTE: All work to be in accordance with Australian Standards, The Building Code of Australia, other relevant codes, and with Manufacturers' recommendations and instructions.

Check all dimensions on site prior to construction. Work to figured dimensions only.

| drawing:<br>DA 13