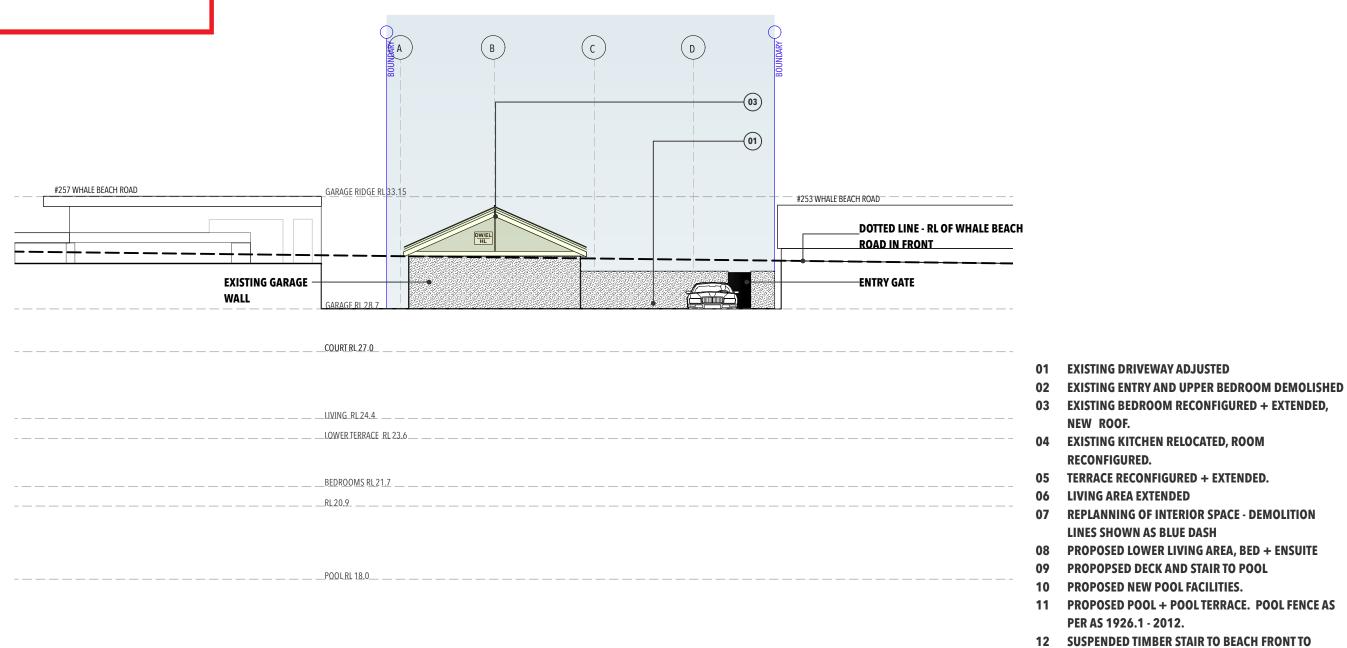

| drawing:<br>DA 14 | PROPOSED ELEVATIONS - EAST | date:<br>15/11/21 |         |
|-------------------|----------------------------|-------------------|---------|
| status :          | ENT APPLICATION            | scale:            | 0       |
| DEVELOPM          |                            | 1:150             | scale t |

NOTE: All work to be in accordance with Australian Standards, The Building Code of Australia, other relevant codes, and with Manufacturers' recommendations and instructions.

Check all dimensions on site prior to construction. Work to figured dimensions only.