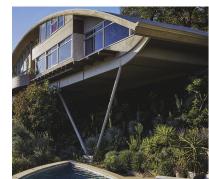

DEVELOPMENT APPLICATION

21/4/22

DRIVEWAY SECTION

1:100

CANTILEVERED POOL STRUCTURE

TOP OF POOL RL18 UNDERSIDE OF CANTILEVER RL 15.5-16 BASE OF POOL STRUCTURAL SUPPORT RL 12

POOL FABRICATION

OFF FORM CONCRETE - NATURAL FINISH

TILE INTERNAL

TOP OF POOL VISIBLE FROM VIEW CORRIDORS BETWEEN DWELLINGS ALONG WHALE BEACH ROAD VISIBLE FROM THE HOUSE SIDE OF BEACH DUNE - APPROX RL 5 DENSE PLANTING TO LANDSCAPE UNDERCROFT AND BOTTOM OF SITE TO MERGE INTO EXISTING VEGETATION