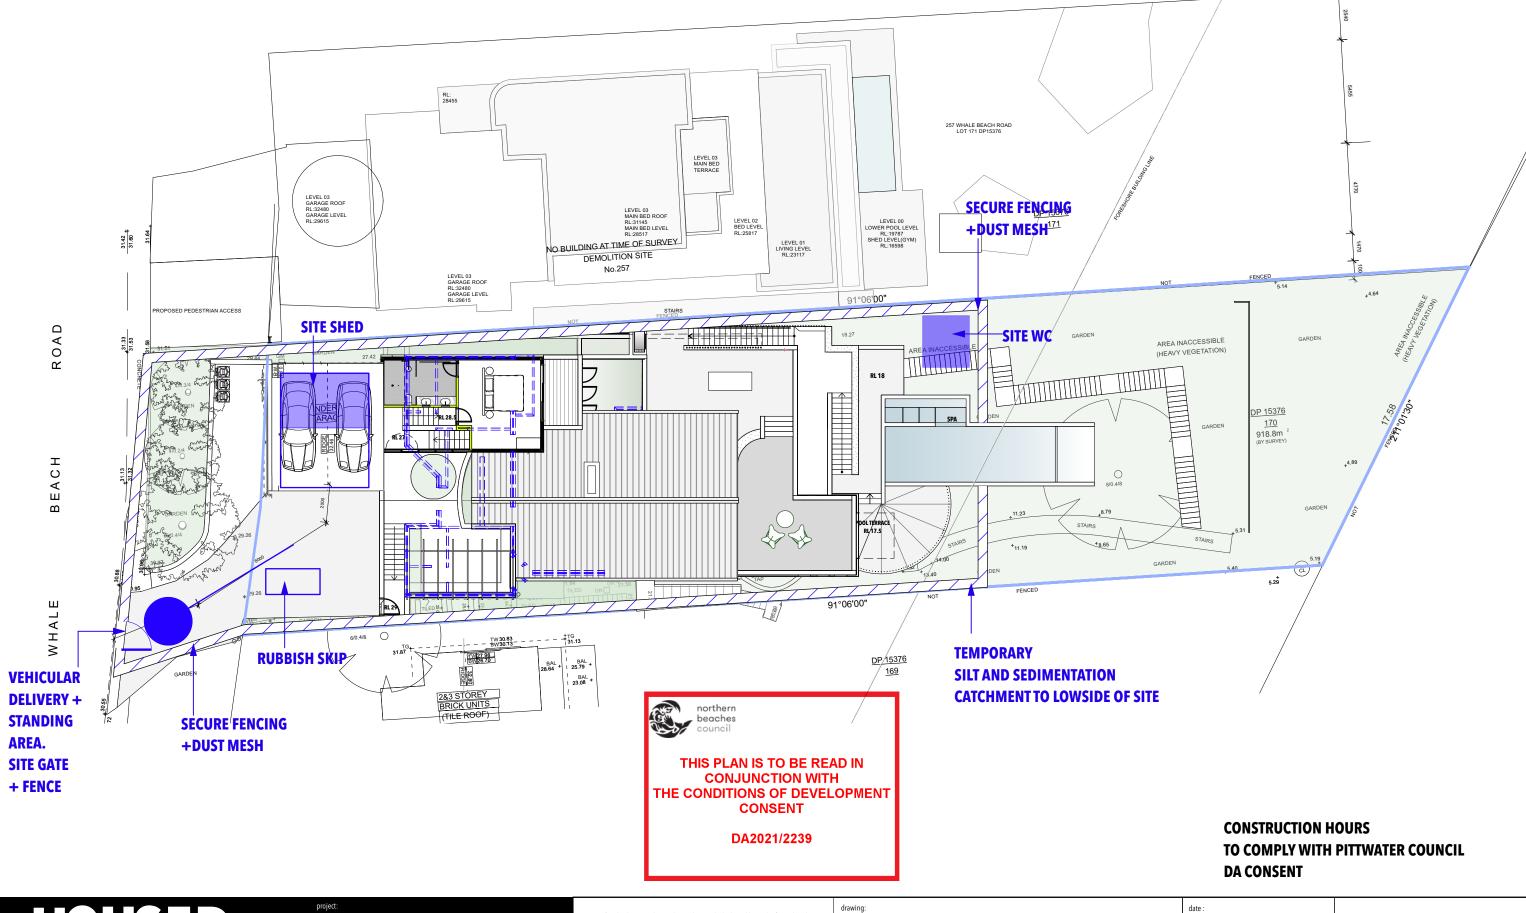

northern beaches council

THIS PLAN IS TO BE READ IN CONJUNCTION WITH

THE CONDITIONS OF DEVELOPMENT CONSENT

DA2021/2239

255 WHALE BEACH ROAD WHALE BEACH DP 15376 LOT 170 NOTE: All work to be in accordance with Australian Standards, The Building Code of Australia, other relevant codes, and with Manufacturers' recommendations and instructions.

Check all dimensions on site prior to construction. Work to figured dimensions only.

| drawing:<br>DA 22    | SITE & SEDIMENT CONTROL | date:<br>15/11/21 |   |
|----------------------|-------------------------|-------------------|---|
| status :<br>DEVELOPM | ENT APPLICATION         | scale :<br>1:100  | ( |