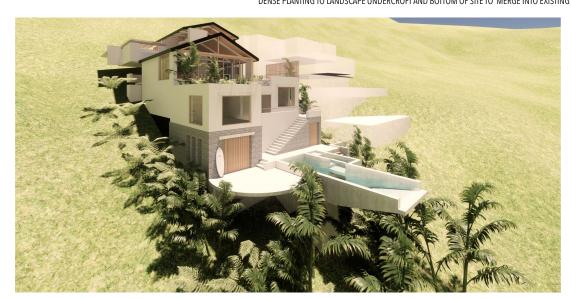

TILE INTERNAL

TOP OF POOL VISIBLE FROM VIEW CORRIDORS BETWEEN DWELLINGS ALONG WHALE BEACH ROAD VISIBLE FROM THE HOUSE SIDE OF BEACH DUNE - APPROX RL 5 DENSE PLANTING TO LANDSCAPE UNDERCROFT AND BOTTOM OF SITE TO MERGE INTO EXISTING VEGETATION

INDICATIVE LANDSCAPE UNDER SUSPENDED STRUCTURE

THIS PLAN IS TO BE READ IN **CONJUNCTION WITH** THE CONDITIONS OF DEVELOPMENT **CONSENT** 

DA2021/2239

**255 WHALE BEACH ROAD** WHALE BEACH DP 15376 LOT 170

| drawing: DA 35 VISUAL IMPACT | date: 21/4/22 |         |
|------------------------------|---------------|---------|
| status :                     | scale:        | Q       |
| DEVELOPMENT APPLICATION      | 1:150         | scale t |