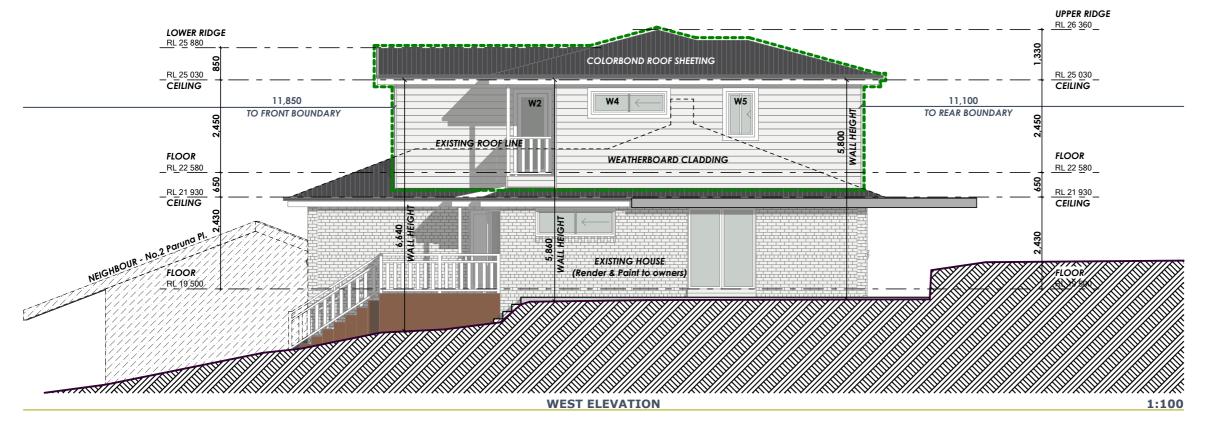

Signed... Date:Thursday, 12 December 2024 Client's signature

Signed.. Date:Thursday, 12 December 2024 Client's signature

**ELEVATIONS** First Floor Addition roject Nan Architect: **Your Style Designer Home Additions** 1:100 tatus : DA STAGE Plot Date : nursday, 12 December 2024 ile Location KYL 0924 DA.pln

#### Your Style Construction Certificate Excludes

ms in red and/or listed here do not form part of Your Style onstruction Certificate and will not be approved for onstruction under Your Style's Construction Certificate and

# **ELEVATIONS (EAST & WEST)** NEIGHBOUR - No.4 Paruna Pl. UPPER RIDGE RL 26 360 **LOWER RIDGE** RL 25 880 COLORBOND ROOF SHEETING RL 25 030 RL 25 030 CEILING CEILING 11,100 14,380 TO REAR BOUNDARY TO FRONT BOUNDARY WEATHERBOARD CLADDING FLOOR FLOOR RL 22 580 RL 22 580 RL 21 930 CEILING RL 21/930 CEILING **EXISTING HOUSE** FLOOR FLOOR (Render & Paint to owners RL 19 500 **EAST ELEVATION** 1:100