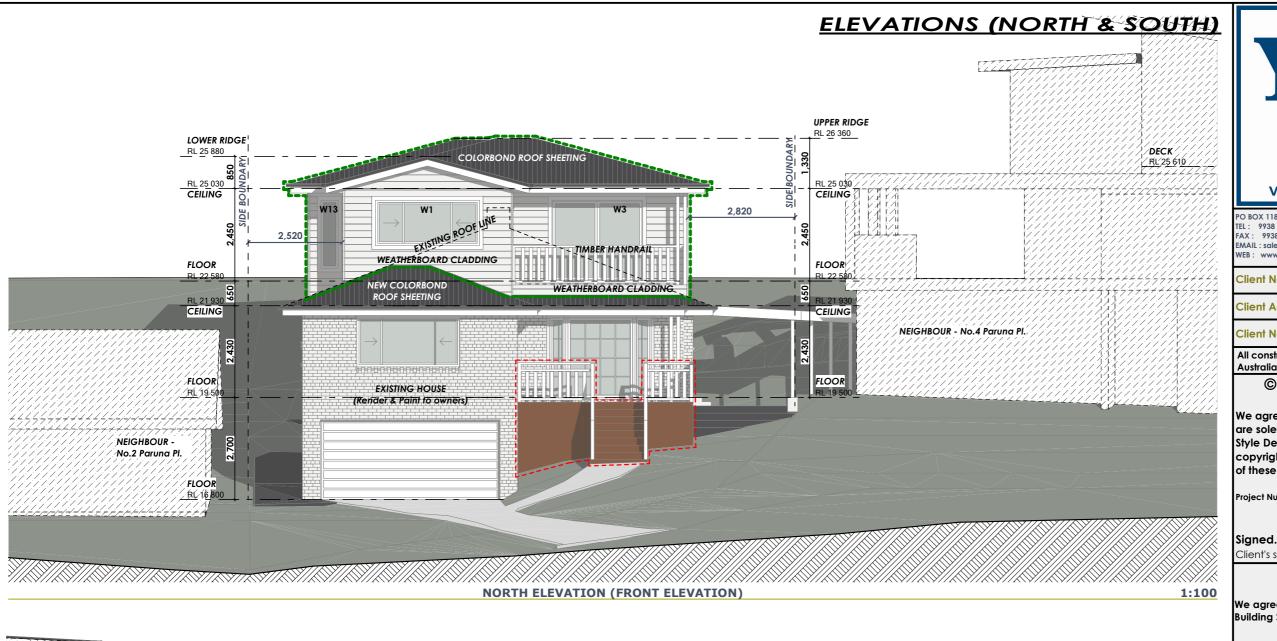

Signed... Date:Thursday, 12 December 2024 Client's signature

Signed.. Date:Thursday, 12 December 2024 Client's signature

**ELEVATIONS** First Floor Addition roject Nan Architect: **Your Style Designer Home Additions** 1:100 tatus : DA STAGE Plot Date : nursday, 12 December 2024 ile Location KYL 0924 DA.pln

#### Your Style Construction Certificate Excludes

ms in red and/or listed here do not form part of Your Style onstruction Certificate and will not be approved for onstruction under Your Style's Construction Certificate and