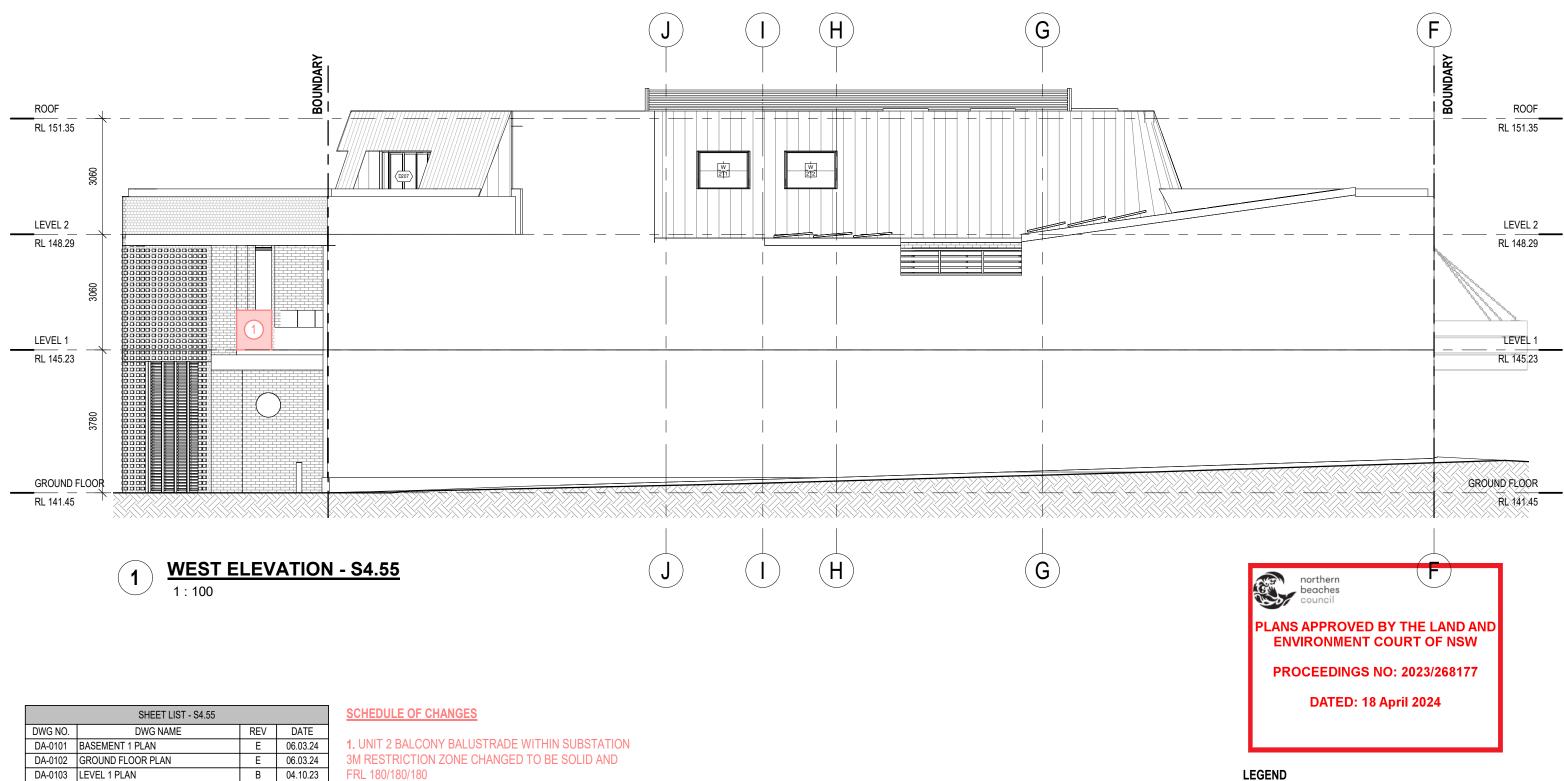

1. UNIT 2 BALCONY EXTERNAL WALL FOR SETBACK TO ALLOW FOR PROTECTION FROM SUBSTATION. EXTERNAL WALL WITHIN SUBSTATION 3M RESTRICTION ZONE TO BE SOLID (NO GAPS) AND FRL 180/180/180 TO SCREEN D108

2. UNIT 2 BALCONY BALUSTRADE WITHIN SUBSTATION 3M RESTRICTION ZONE CHANGED TO BE SOLID AND FRL 180/180/180

# **SCHEDULE OF CHANGES**

1. SUBSTATION MOVED WEST TO ALLOW FOR FIRE STAIR CHANGES

**2.** UNIT 2 BALCONY BALUSTRADE WITHIN SUBSTATION 3M RESTRICTION ZONE CHANGED TO BE SOLID AND FRL 180/180/180