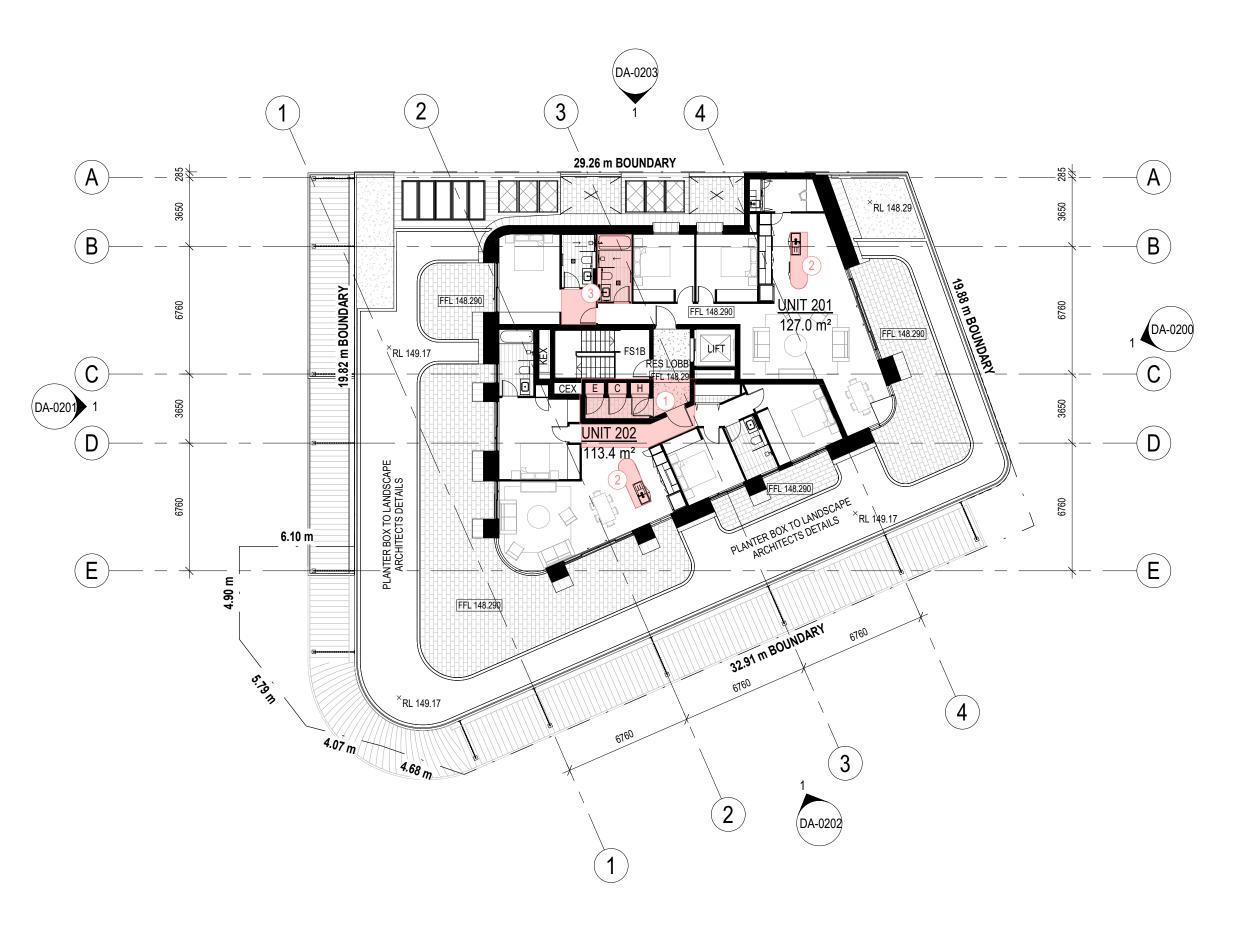

1. CHANGES MADE TO LOBBY AREA TO ALLOW FOR ACCESS TO THE SERVICE RISERS AS REQUEST BY THE MECHANICAL ENGINEER. UNIT 202 ENTRY, LAUNDRY AND BEDROOM REWORKED TO ALLOW FOR THE CHANGE.

**2.** MINOR KITCHEN JOINERY CHANGES AS A REQUEST FROM JOINER. ISLAND BENCH SHAPE CHANGED.

3. UNIT 201 MAIN BATHROOM MADE LARGER TO ACCOMMODATE A BATHTUB. BEDROOM DOOR RELOCATED TO ALLOW FOR CHANGE.