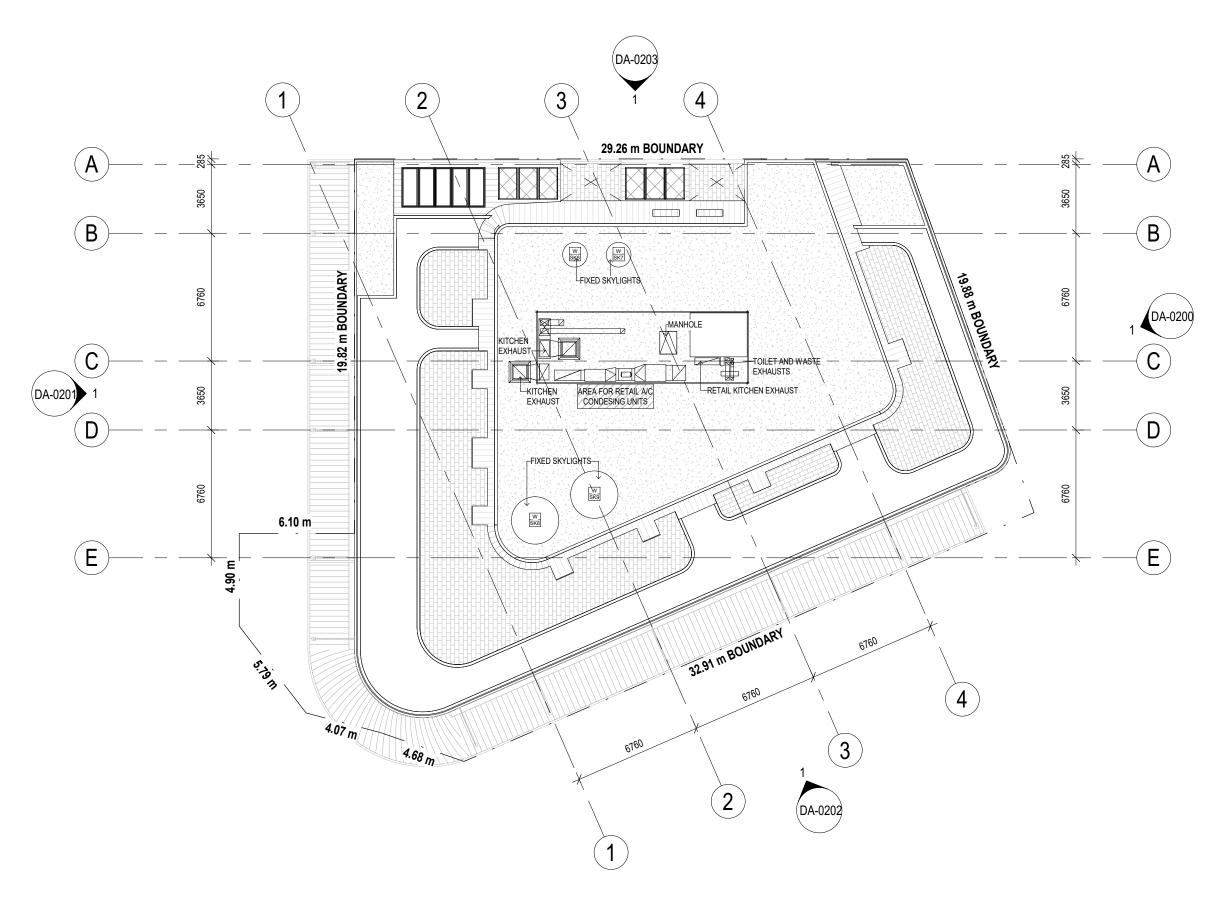

|
| DA-0202 | EAST ELEVATION     | D   | 06.03.24 |  |  |  |  |  |  |  |
| DA-0203 | WEST ELEVATION     | В   | 04.10.23 |  |  |  |  |  |  |  |
| DA-0300 | SECTION AA         | Е   | 06.03.24 |  |  |  |  |  |  |  |
| DA-0301 | SECTION BB         | С   | 12.12.23 |  |  |  |  |  |  |  |

1. CHANGES MADE TO LOBBY AREA TO ALLOW FOR ACCESS TO THE SERVICE RISERS AS REQUEST BY THE MECHANICAL ENGINEER. UNIT 202 ENTRY, LAUNDRY AND BEDROOM REWORKED TO ALLOW FOR THE CHANGE.

**2.** MINOR KITCHEN JOINERY CHANGES AS A REQUEST FROM JOINER. ISLAND BENCH SHAPE CHANGED.

3. UNIT 201 MAIN BATHROOM MADE LARGER TO ACCOMMODATE A BATHTUB. BEDROOM DOOR RELOCATED TO ALLOW FOR CHANGE.



# **LEGEND**

AREAS OF CHANGE FOR \$4.55

— S4.55 CHANGES

\_ DA APPROVED DESIGN TO BE LEFT AS IS (SHOWN AS BLACK AND WHITE)





|         | SHEET LIST - S4.55 |     |          |
|---------|--------------------|-----|----------|
| DWG NO. | DWG NAME           | REV | DATE     |
| DA-0101 | BASEMENT 1 PLAN    | Е   | 06.03.24 |
| DA-0102 | GROUND FLOOR PLAN  | Е   | 06.03.24 |
| DA-0103 | LEVEL 1 PLAN       | В   | 04.10.23 |
| DA-0104 | LEVEL 2 PLAN       | В   | 04.10.23 |
| DA-0106 | ROOF PLAN          | В   | 04.10.23 |
| DA-0200 | NORTH ELEVATION    | В   | 04.10.23 |
| DA-0201 | SOUTH ELEVATION    | D   | 06.03.24 |
| DA-0202 | EAST ELEVATION     | D   | 06.03.24 |
| DA-0203 | WEST ELEVATION     | В   | 04.10.23 |
| DA-0300 | SECTION AA         | Е   | 06.03.24 |
| DA-0301 | SECTION BB         | C   | 12.12.23 |

NO CHANGE FROM APPROVED DA DESIGN



# **LEGEND**

AREAS OF CHANGE FOR \$4.55

— S4.55 CHANGES

\