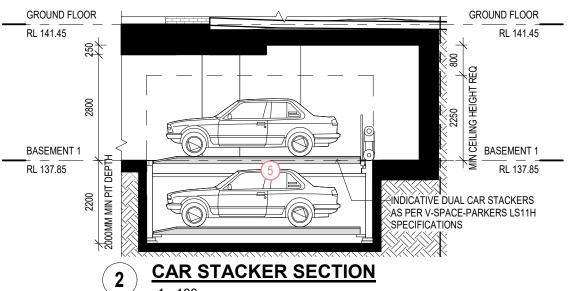

5. ADDITIONAL PARKING ADDED TO BASEMENT 1
INLCUDING STACKERS TO INCREASE SPACES

6. EXTERNAL WALLS PUSHED BACK TO CREATE A COVERED COLONNADE SPACE IN FRONT OF RETAIL AREAS

PLANS APPROVED BY THE LAND AND ENVIRONMENT COURT OF NSW
PROCEEDINGS NO: 2023/268177