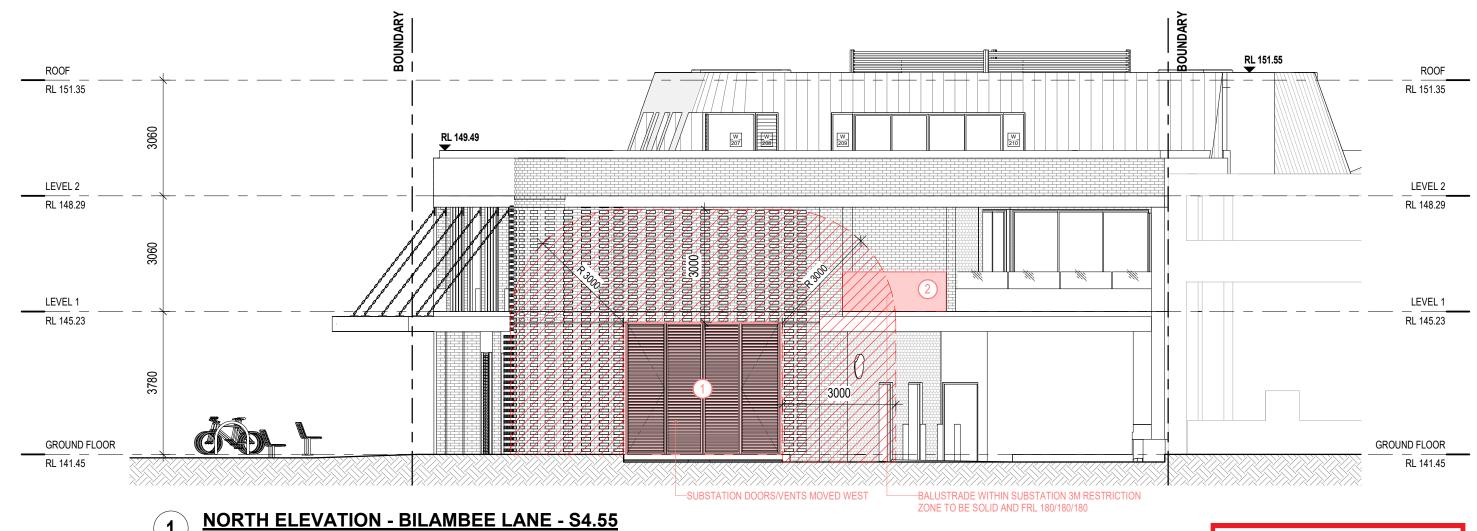

1. UNIT 2 BALCONY EXTERNAL WALL FOR SETBACK TO ALLOW FOR PROTECTION FROM SUBSTATION. EXTERNAL WALL WITHIN SUBSTATION 3M RESTRICTION ZONE TO BE SOLID (NO GAPS) AND FRL 180/180/180 TO SCREEN D108

2. UNIT 2 BALCONY BALUSTRADE WITHIN SUBSTATION 3M RESTRICTION ZONE CHANGED TO BE SOLID AND FRL 180/180/180

# **SCHEDULE OF CHANGES**

1. SUBSTATION MOVED WEST TO ALLOW FOR FIRE STAIR CHANGES

**2.** UNIT 2 BALCONY BALUSTRADE WITHIN SUBSTATION 3M RESTRICTION ZONE CHANGED TO BE SOLID AND FRL 180/180/180