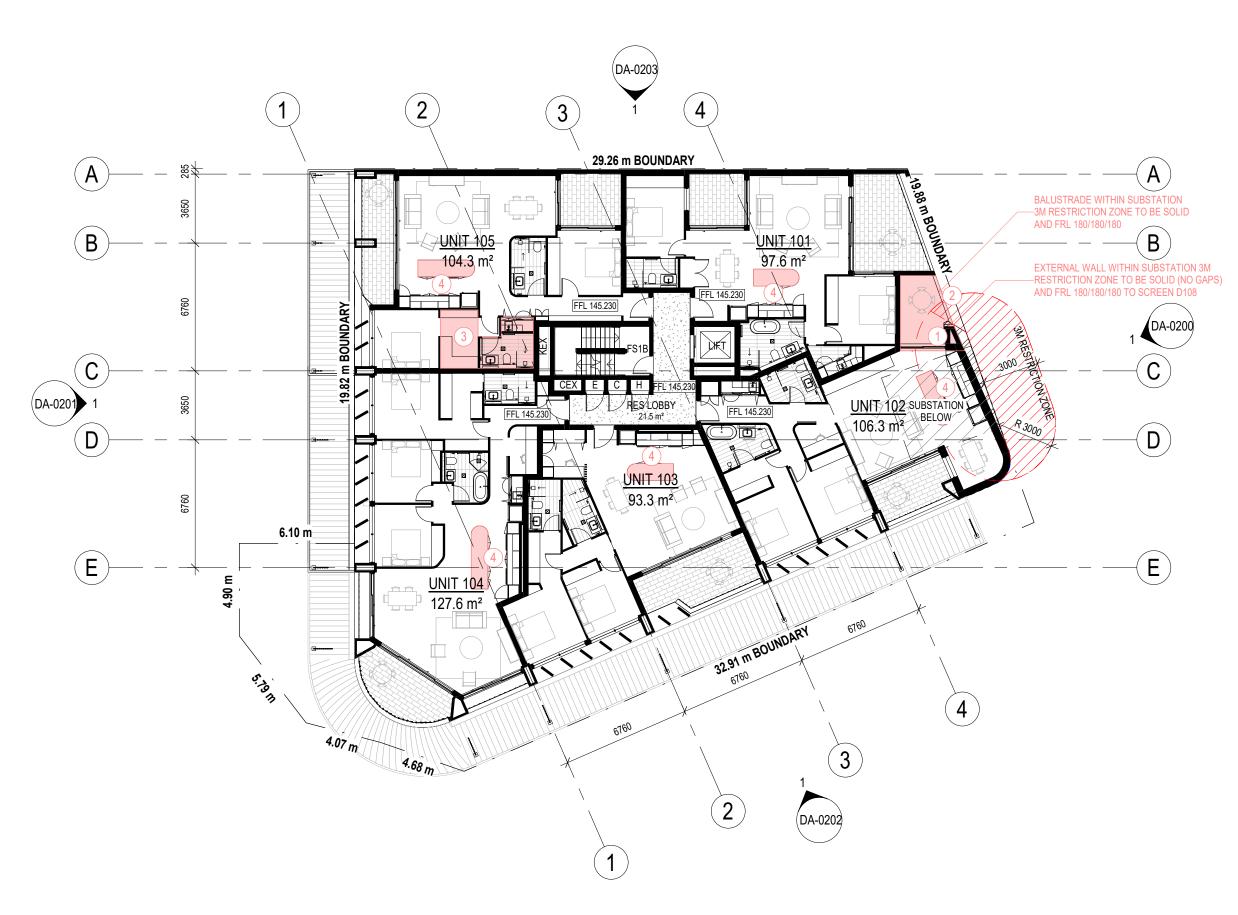

1. UNIT 2 BALCONY EXTERNAL WALL FOR SETBACK TO ALLOW FOR PROTECTION FROM SUBSTATION. EXTERNAL WALL WITHIN SUBSTATION 3M RESTRICTION ZONE TO BE SOLID (NO GAPS) AND FRL 180/180/180 TO SCREEN D108

2. UNIT 2 BALCONY BALUSTRADE WITHIN SUBSTATION 3M RESTRICTION ZONE CHANGED TO BE SOLID AND FRL 180/180/180

**3.** UNIT 105 LAUNDRY MADE LARGER AS A REQUEST FROM JOINER. MASTER ENSUITE & WIR REWORKED TO ALLOW FOR THE CHANGE.

**4.** MINOR KITCHEN JOINERY CHANGES AS A REQUEST FROM JOINER. ISLAND BENCH SHAPE CHANGED.

1. CHANGES MADE TO LOBBY AREA TO ALLOW FOR ACCESS TO THE SERVICE RISERS AS REQUEST BY THE MECHANICAL ENGINEER. UNIT 202 ENTRY, LAUNDRY AND BEDROOM REWORKED TO ALLOW FOR THE CHANGE.

**2.** MINOR KITCHEN JOINERY CHANGES AS A REQUEST FROM JOINER. ISLAND BENCH SHAPE CHANGED.

3. UNIT 201 MAIN BATHROOM MADE LARGER TO ACCOMMODATE A BATHTUB. BEDROOM DOOR RELOCATED TO ALLOW FOR CHANGE.