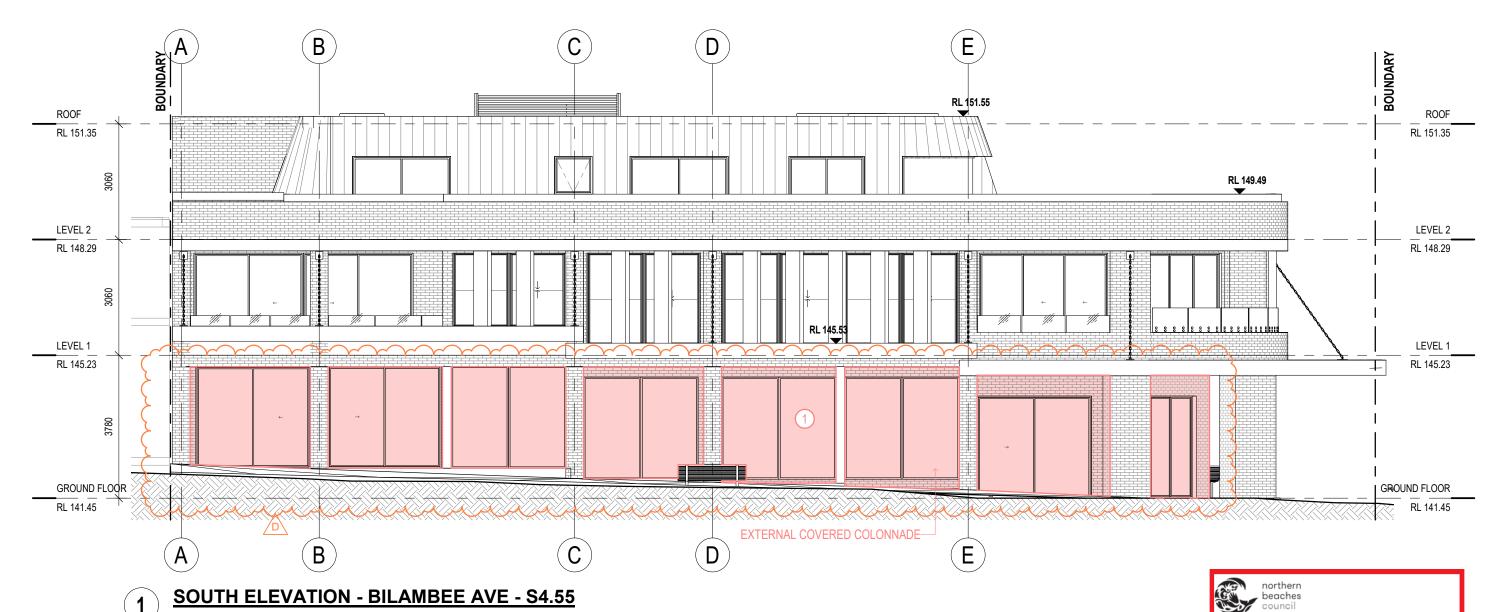

1. EXTERNAL WALLS PUSHED BACK TO CREATE A COVERED COLONNADE SPACE IN FRONT OF RETAIL AREAS

| Original Design & DA prepared by:                                                                                                                                           | Issue | Description                    | Ву | Date     |                                        | 7.8                                      | Project  | SHOPTOP HOUSING | Drawing Title |            |
|-----------------------------------------------------------------------------------------------------------------------------------------------------------------------------|-------|--------------------------------|----|----------|----------------------------------------|------------------------------------------|----------|-----------------|---------------|------------|
|                                                                                                                                                                             | Α     | FOR SECTION 4.55               | NW | 18.07.23 | <b>ARTIV</b>                           |                                          | ,        |                 |               | /A TION    |
| BENSON McCORMACK                                                                                                                                                            | В     | FOR SECTION 4.55               | NW | 04.10.23 |                                        |                                          |          |                 | SOUTH ELEV    | VATION     |
| ARCHITECTURE                                                                                                                                                                | С     | REVISED PLANS FOR COMMENT      | NW | 12.12.23 | architects                             |                                          |          |                 |               |            |
| DA number: DA2020/1351 Date of Determination: 10.11.2021                                                                                                                    | D     | REVISED PLANS FOR SECTION 4.55 | NW | 06.03.24 | PO Box 750.                            | architecture                             |          | 1 BILAMBEE AVE, | Drawn by: NW  | Scale      |
| This drawing is copyright of ARTIVA ARCHITECTS                                                                                                                              |       |                                |    |          | Wahroonga NSW                          | interiors<br>urban design                |          | BILGOLA PLATEAU | Check by: wc  | 1 : 100@A3 |
| All work is to be in accordance with the NCC, relevant SAA Codes, Conditions of Council and other relevant Authorities requirements.                                        |       |                                |    |          | 2076                                   | project management                       | Proj No. | Client          | Drawing No    | Issue      |
| DO NOT scale drawings and always refer to demensions.  Check all dimensions on site before commencing work.  Always refer all discrepancies and enquiries to the Architect. |       |                                |    |          | t: (02) 9460 0782<br>f: (02) 9460 1106 | info@artiva.com.au<br>abn 27 092 187 687 | 2146     | DREAM BUILD     | DA-0201       | D          |

1. NEW DOOR TO MECHANICAL AND ELECTRICAL SERVICE ROOMS RELOCATED TO THE GROUND FLOOR.

**2.** AMENDED FIRE STAIR (FS2) LAYOUT AND NEW EXIT FROM FIRE EXIT

3. EXTERNAL WALLS PUSHED BACK TO CREATE A COVERED COLONNADE SPACE IN FRONT OF RETAIL AREAS