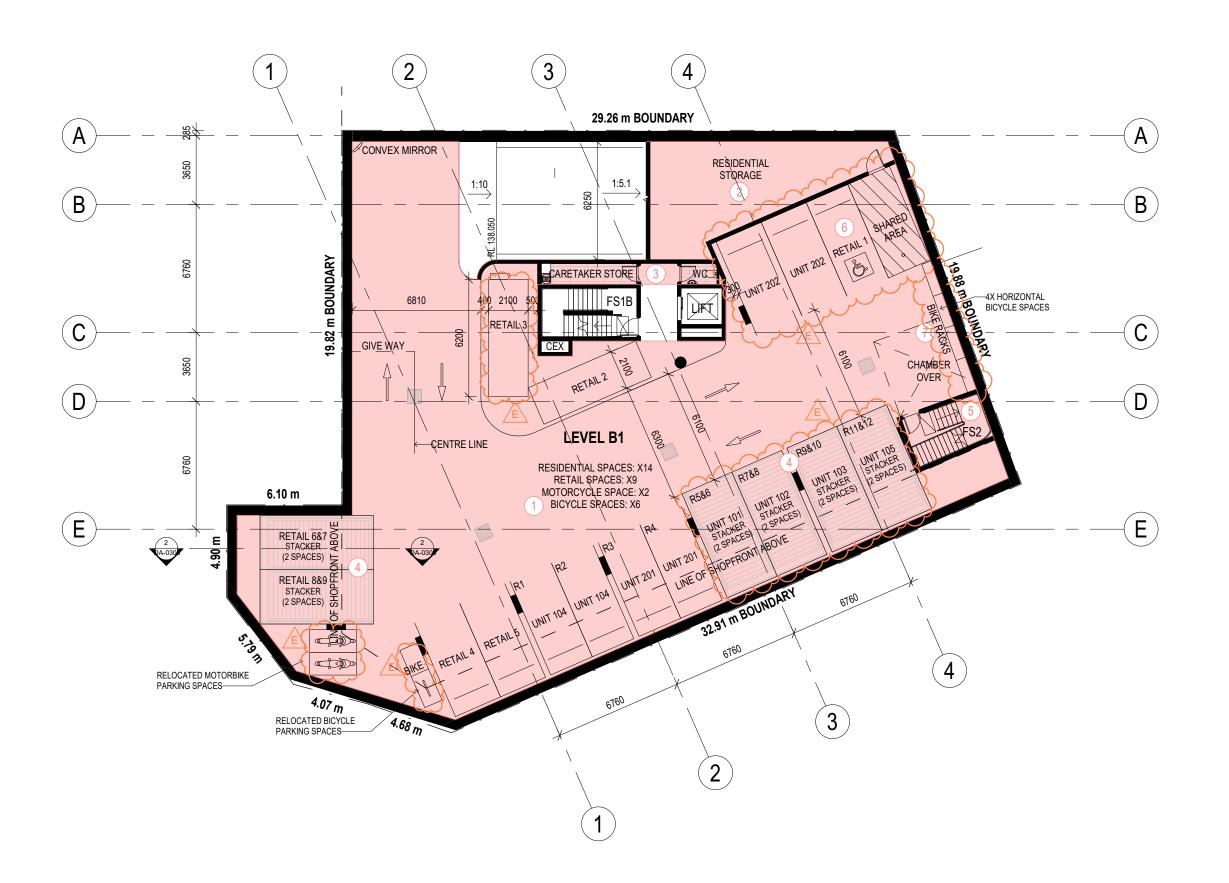

- 1. REMOVAL OF BASEMENT 2 LEVEL. BASEMENT 1 IS NOW THE ONLY BASEMENT PARKING LEVEL ON SITE
- 2. RESIDENTIAL STORAGE RELOCATED TO BASEMENT 1
- 3. ADDITION OF CARETAKER STORE ROOM & WC
- 4. ADDITIONAL PARKING ADDED TO BASEMENT 1 (SIMILAR LAYOUT TO THE PREVIOUS BASEMENT 2 LAYOUT) INLCUDING STACKERS TO INCREASE SPACES
- 5. FIRESTAIRS (FS2) RECONFIGURED
- **6.** RETAIL ACCESSIBLE SPACE AS PER TRAFFIC ENGINEER REQ
- 7. RELOCATE BIKE RACKS