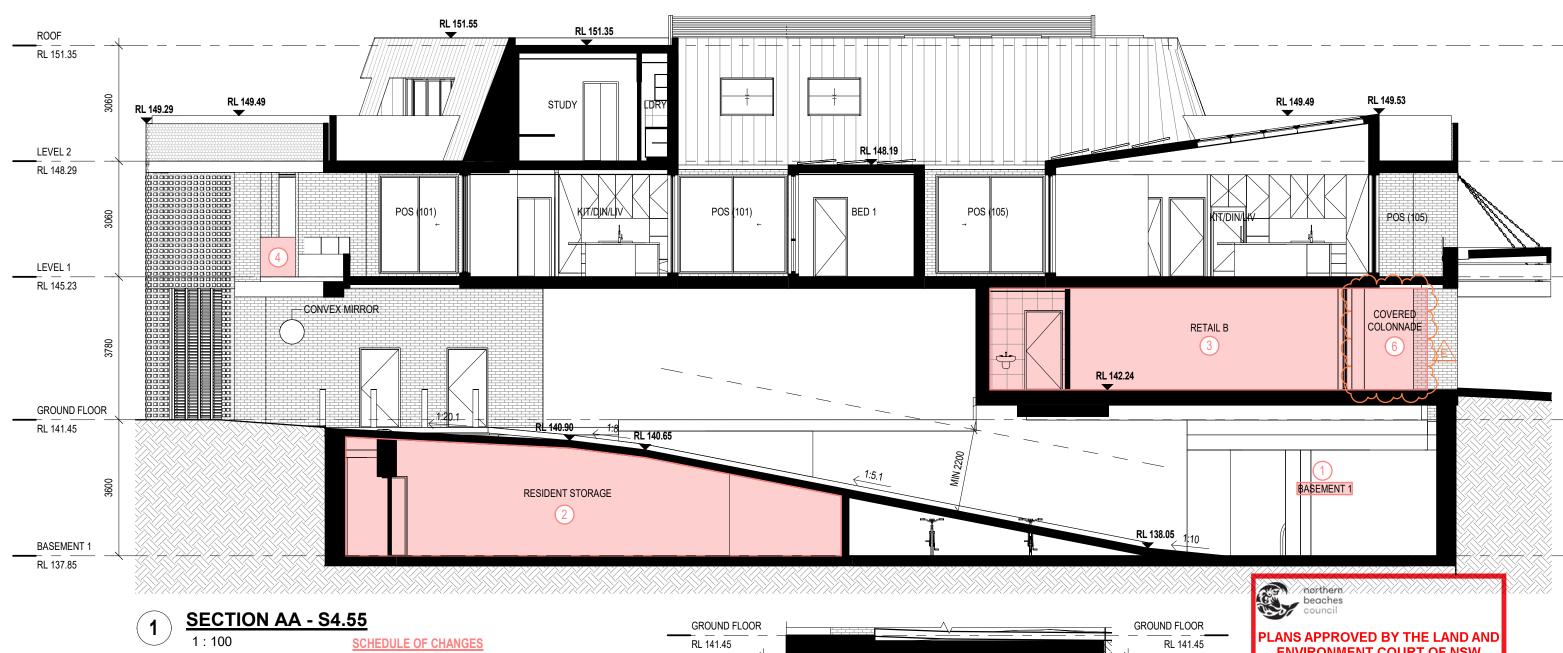

1. EXTERNAL WALLS PUSHED BACK TO CREATE A COVERED COLONNADE SPACE IN FRONT OF RETAIL AREAS

| Original Design & DA prepared by:                                                                                                                                           | Issue | Description                    | Ву | Date     |                                        | 7.8                                      | Project  | SHOPTOP HOUSING | Drawing Title |            |
|-----------------------------------------------------------------------------------------------------------------------------------------------------------------------------|-------|--------------------------------|----|----------|----------------------------------------|------------------------------------------|----------|-----------------|---------------|------------|
|                                                                                                                                                                             | Α     | FOR SECTION 4.55               | NW | 18.07.23 | <b>ARTIV</b>                           |                                          | ,        |                 |               | /A TION    |
| BENSON McCORMACK                                                                                                                                                            | В     | FOR SECTION 4.55               | NW | 04.10.23 |                                        |                                          |          |                 | SOUTH ELEV    | VATION     |
| ARCHITECTURE                                                                                                                                                                | С     | REVISED PLANS FOR COMMENT      | NW | 12.12.23 | architects                             |                                          |          |                 |               |            |
| DA number: DA2020/1351 Date of Determination: 10.11.2021                                                                                                                    | D     | REVISED PLANS FOR SECTION 4.55 | NW | 06.03.24 | PO Box 750.                            | architecture                             |          | 1 BILAMBEE AVE, | Drawn by: NW  | Scale      |
| This drawing is copyright of ARTIVA ARCHITECTS                                                                                                                              |       |                                |    |          | Wahroonga NSW                          | interiors<br>urban design                |          | BILGOLA PLATEAU | Check by: wc  | 1 : 100@A3 |
| All work is to be in accordance with the NCC, relevant SAA Codes, Conditions of Council and other relevant Authorities requirements.                                        |       |                                |    |          | 2076                                   | project management                       | Proj No. | Client          | Drawing No    | Issue      |
| DO NOT scale drawings and always refer to demensions.  Check all dimensions on site before commencing work.  Always refer all discrepancies and enquiries to the Architect. |       |                                |    |          | t: (02) 9460 0782<br>f: (02) 9460 1106 | info@artiva.com.au<br>abn 27 092 187 687 | 2146     | DREAM BUILD     | DA-0201       | D          |

1. NEW DOOR TO MECHANICAL AND ELECTRICAL SERVICE ROOMS RELOCATED TO THE GROUND FLOOR.

**2.** AMENDED FIRE STAIR (FS2) LAYOUT AND NEW EXIT FROM FIRE EXIT

3. EXTERNAL WALLS PUSHED BACK TO CREATE A COVERED COLONNADE SPACE IN FRONT OF RETAIL AREAS

5. ADDITIONAL PARKING ADDED TO BASEMENT 1
INLCUDING STACKERS TO INCREASE SPACES

6. EXTERNAL WALLS PUSHED BACK TO CREATE A COVERED COLONNADE SPACE IN FRONT OF RETAIL AREAS

PLANS APPROVED BY THE LAND AND ENVIRONMENT COURT OF NSW
PROCEEDINGS NO: 2023/268177