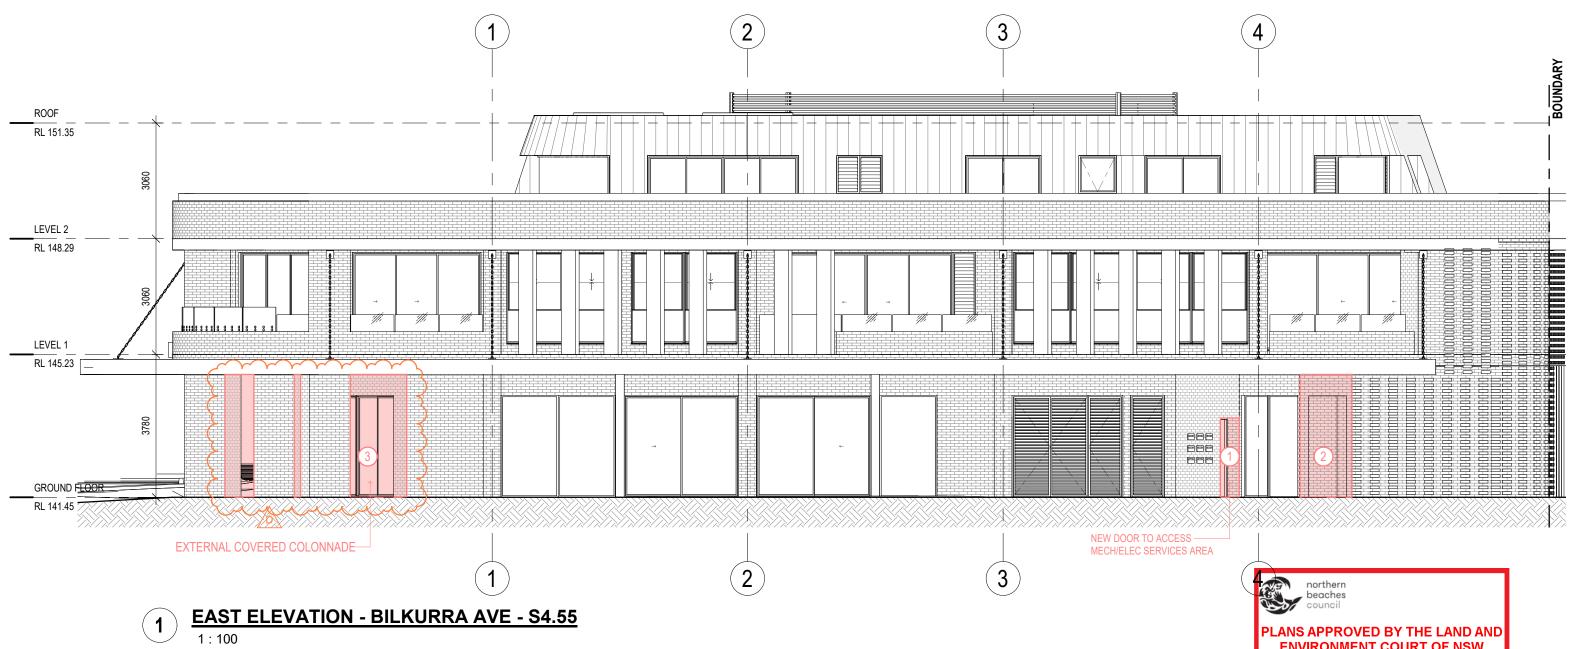

1. NEW DOOR TO MECHANICAL AND ELECTRICAL SERVICE ROOMS RELOCATED TO THE GROUND FLOOR.

**2.** AMENDED FIRE STAIR (FS2) LAYOUT AND NEW EXIT FROM FIRE EXIT

3. EXTERNAL WALLS PUSHED BACK TO CREATE A COVERED COLONNADE SPACE IN FRONT OF RETAIL AREAS