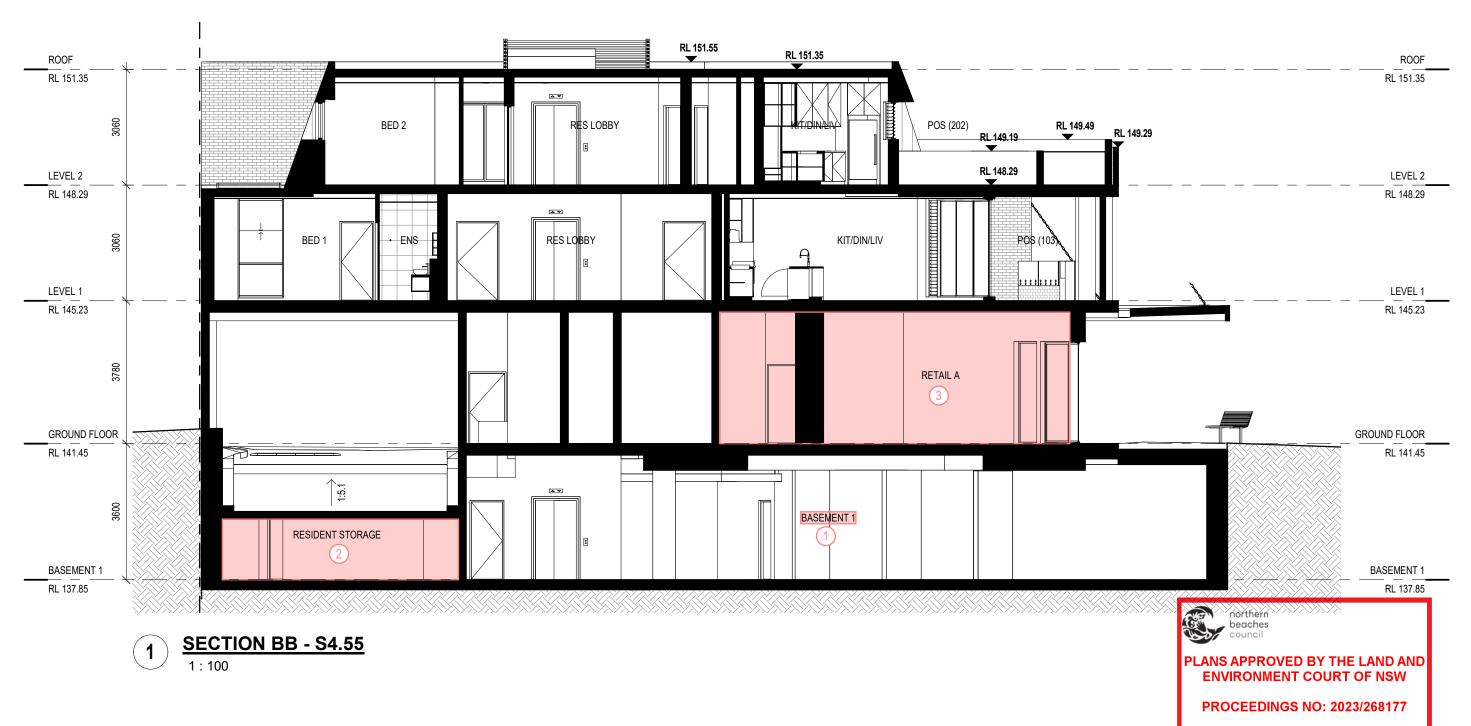

1. EXTERNAL WALLS PUSHED BACK TO CREATE A COVERED COLONNADE SPACE IN FRONT OF RETAIL AREAS

| Original Design & DA prepared by:                                                                                                                                           | Issue | Description                    | Ву | Date     |                                        | 7.8                                      | Project  | SHOPTOP HOUSING | Drawing Title |            |
|-----------------------------------------------------------------------------------------------------------------------------------------------------------------------------|-------|--------------------------------|----|----------|----------------------------------------|------------------------------------------|----------|-----------------|---------------|------------|
|                                                                                                                                                                             | Α     | FOR SECTION 4.55               | NW | 18.07.23 | <b>ARTIV</b>                           |                                          | ,        |                 |               | /A TION    |
| BENSON McCORMACK                                                                                                                                                            | В     | FOR SECTION 4.55               | NW | 04.10.23 |                                        |                                          |          |                 | SOUTH ELEV    | VATION     |
| ARCHITECTURE                                                                                                                                                                | С     | REVISED PLANS FOR COMMENT      | NW | 12.12.23 | architects                             |                                          |          |                 |               |            |
| DA number: DA2020/1351 Date of Determination: 10.11.2021                                                                                                                    | D     | REVISED PLANS FOR SECTION 4.55 | NW | 06.03.24 | PO Box 750.                            | architecture                             |          | 1 BILAMBEE AVE, | Drawn by: NW  | Scale      |
| This drawing is copyright of ARTIVA ARCHITECTS                                                                                                                              |       |                                |    |          | Wahroonga NSW                          | interiors<br>urban design                |          | BILGOLA PLATEAU | Check by: wc  | 1 : 100@A3 |
| All work is to be in accordance with the NCC, relevant SAA Codes, Conditions of Council and other relevant Authorities requirements.                                        |       |                                |    |          | 2076                                   | project management                       | Proj No. | Client          | Drawing No    | Issue      |
| DO NOT scale drawings and always refer to demensions.  Check all dimensions on site before commencing work.  Always refer all discrepancies and enquiries to the Architect. |       |                                |    |          | t: (02) 9460 0782<br>f: (02) 9460 1106 | info@artiva.com.au<br>abn 27 092 187 687 | 2146     | DREAM BUILD     | DA-0201       | D          |

1. NEW DOOR TO MECHANICAL AND ELECTRICAL SERVICE ROOMS RELOCATED TO THE GROUND FLOOR.

**2.** AMENDED FIRE STAIR (FS2) LAYOUT AND NEW EXIT FROM FIRE EXIT

3. EXTERNAL WALLS PUSHED BACK TO CREATE A COVERED COLONNADE SPACE IN FRONT OF RETAIL AREAS

5. ADDITIONAL PARKING ADDED TO BASEMENT 1
INLCUDING STACKERS TO INCREASE SPACES

6. EXTERNAL WALLS PUSHED BACK TO CREATE A COVERED COLONNADE SPACE IN FRONT OF RETAIL AREAS

PLANS APPROVED BY THE LAND AND ENVIRONMENT COURT OF NSW
PROCEEDINGS NO: 2023/268177

1. REMOVAL OF BASEMENT 2 LEVEL. BASEMENT 1 IS NOW THE ONLY BASEMENT PARKING LEVEL ON SITE

2. RESIDENTIAL STORAGE RELOCATED TO BASEMENT 1

3. RETAIL AREA REDUCED