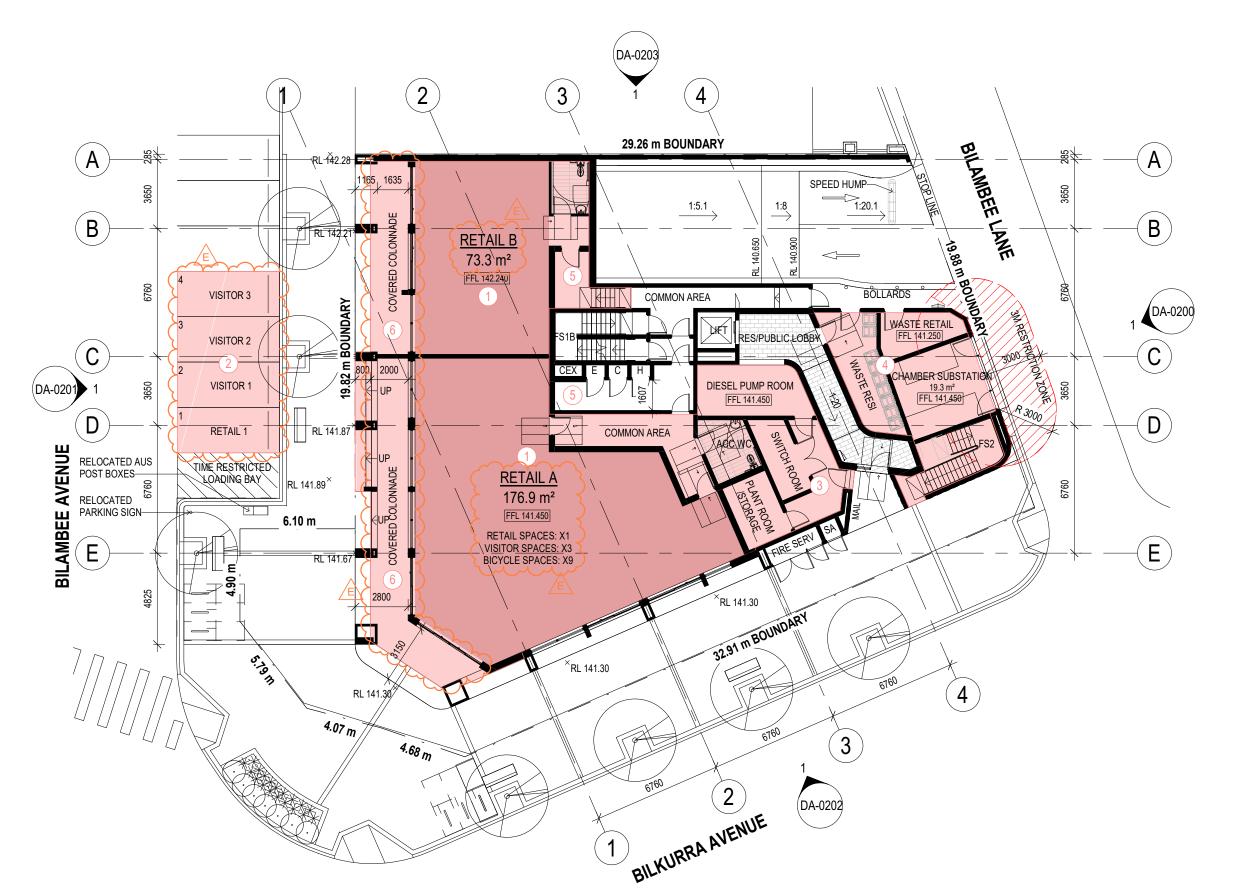

- 1. RETAIL AREA REDUCED
- 2. 1 RETAIL AND 3 VISITOR ON STREET PARKING SPACES
- 3. MECHANICAL AND ELECTRICAL SERVICE ROOMS RELOCATED TO THE GROUND FLOOR. DIESEL PUMP ROOM, SWITCH ROOM, PLANT ROOM.
- **4.** SUBSTATION AND WASTE ROOMS RECONFIGURED TO ALLOW FOR FIRE STAIR LAYOUT CHANGE (FS2)
- 5. COMMON AREAS EXTENDED TO REDUCE RETAIL AREA
- 6. COVERED COLONNADE TO REDUCE INTERNAL RETAIL AREA