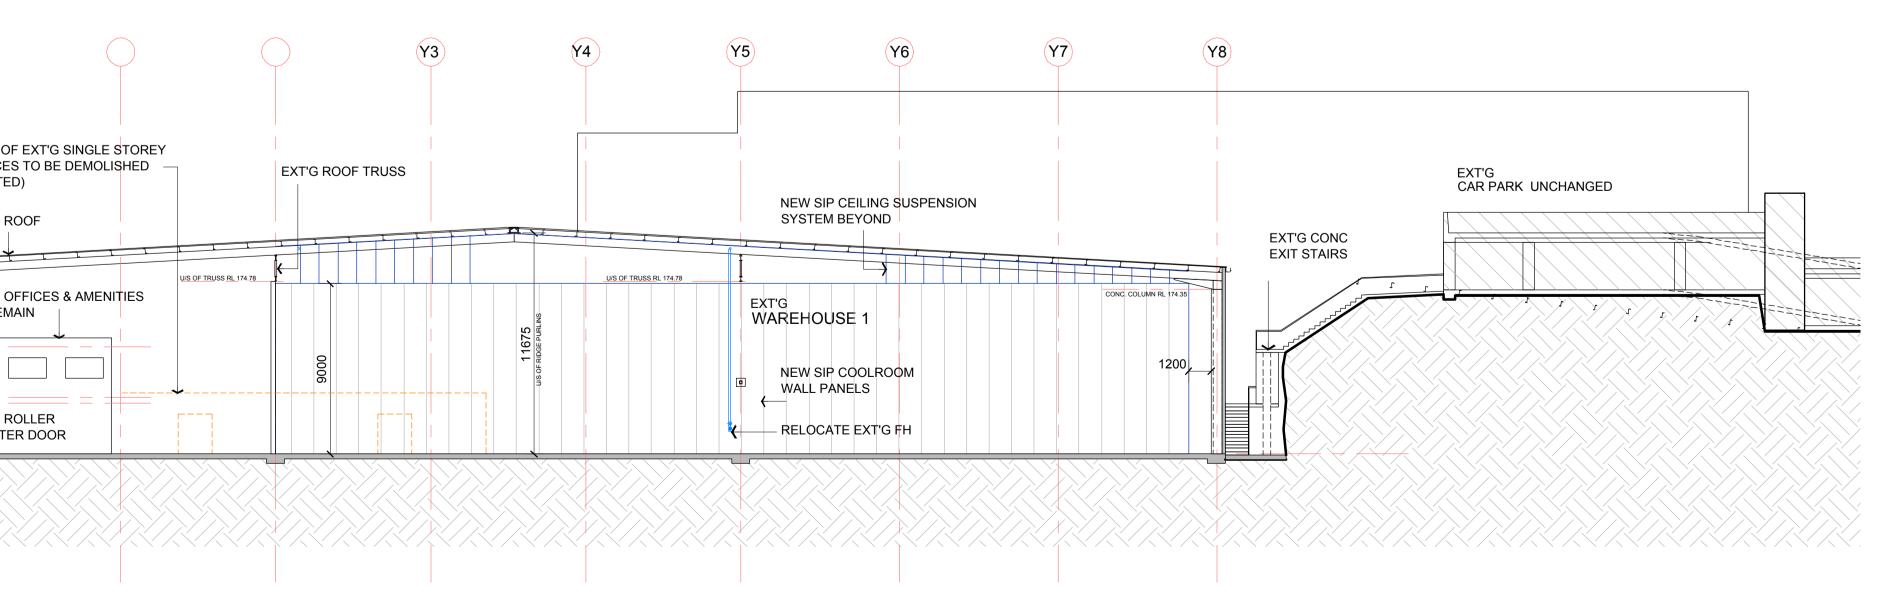

| SECTION B-B | $\qquad \qquad $ | LEVEL 1<br>FFL<br>GROUND FLOOR<br>EFL |
|-------------|-----------------------------------------------------------------------------------------------------------------------------------------|---------------------------------------|
|-------------|-----------------------------------------------------------------------------------------------------------------------------------------|---------------------------------------|

| Contractor to verify all dimensions on site prior<br>Architect to be notified immediately of any disc<br>Workmanship and materials used to be in strict               | ccordance with                         | pressley+ | •••• | 0                                                              | Project :<br>Warehouse 1 Fit-Out |          | Scales :<br>1:250     | Date :<br>01/12/23    | Drawn :<br>BP       |
|-----------------------------------------------------------------------------------------------------------------------------------------------------------------------|----------------------------------------|-----------|------|----------------------------------------------------------------|----------------------------------|----------|-----------------------|-----------------------|---------------------|
| relevant Australian Standards, the BCA and lo<br>requirements.<br>Copyright of design shown hereon is retained by<br>Nominated Architect: Bruce Pressley Registration | authorities AR<br>essley+temelko. PO [ |           |      | IGNERS<br>(02) 9356 4142<br>0414 387766<br>pressleytemelko.com | 1 Garigal Rd.<br>BELROSE NSW     | SECTIONS | Project No :<br>24/GS | Drawing No :<br>DA 05 | Issue :<br><b>f</b> |