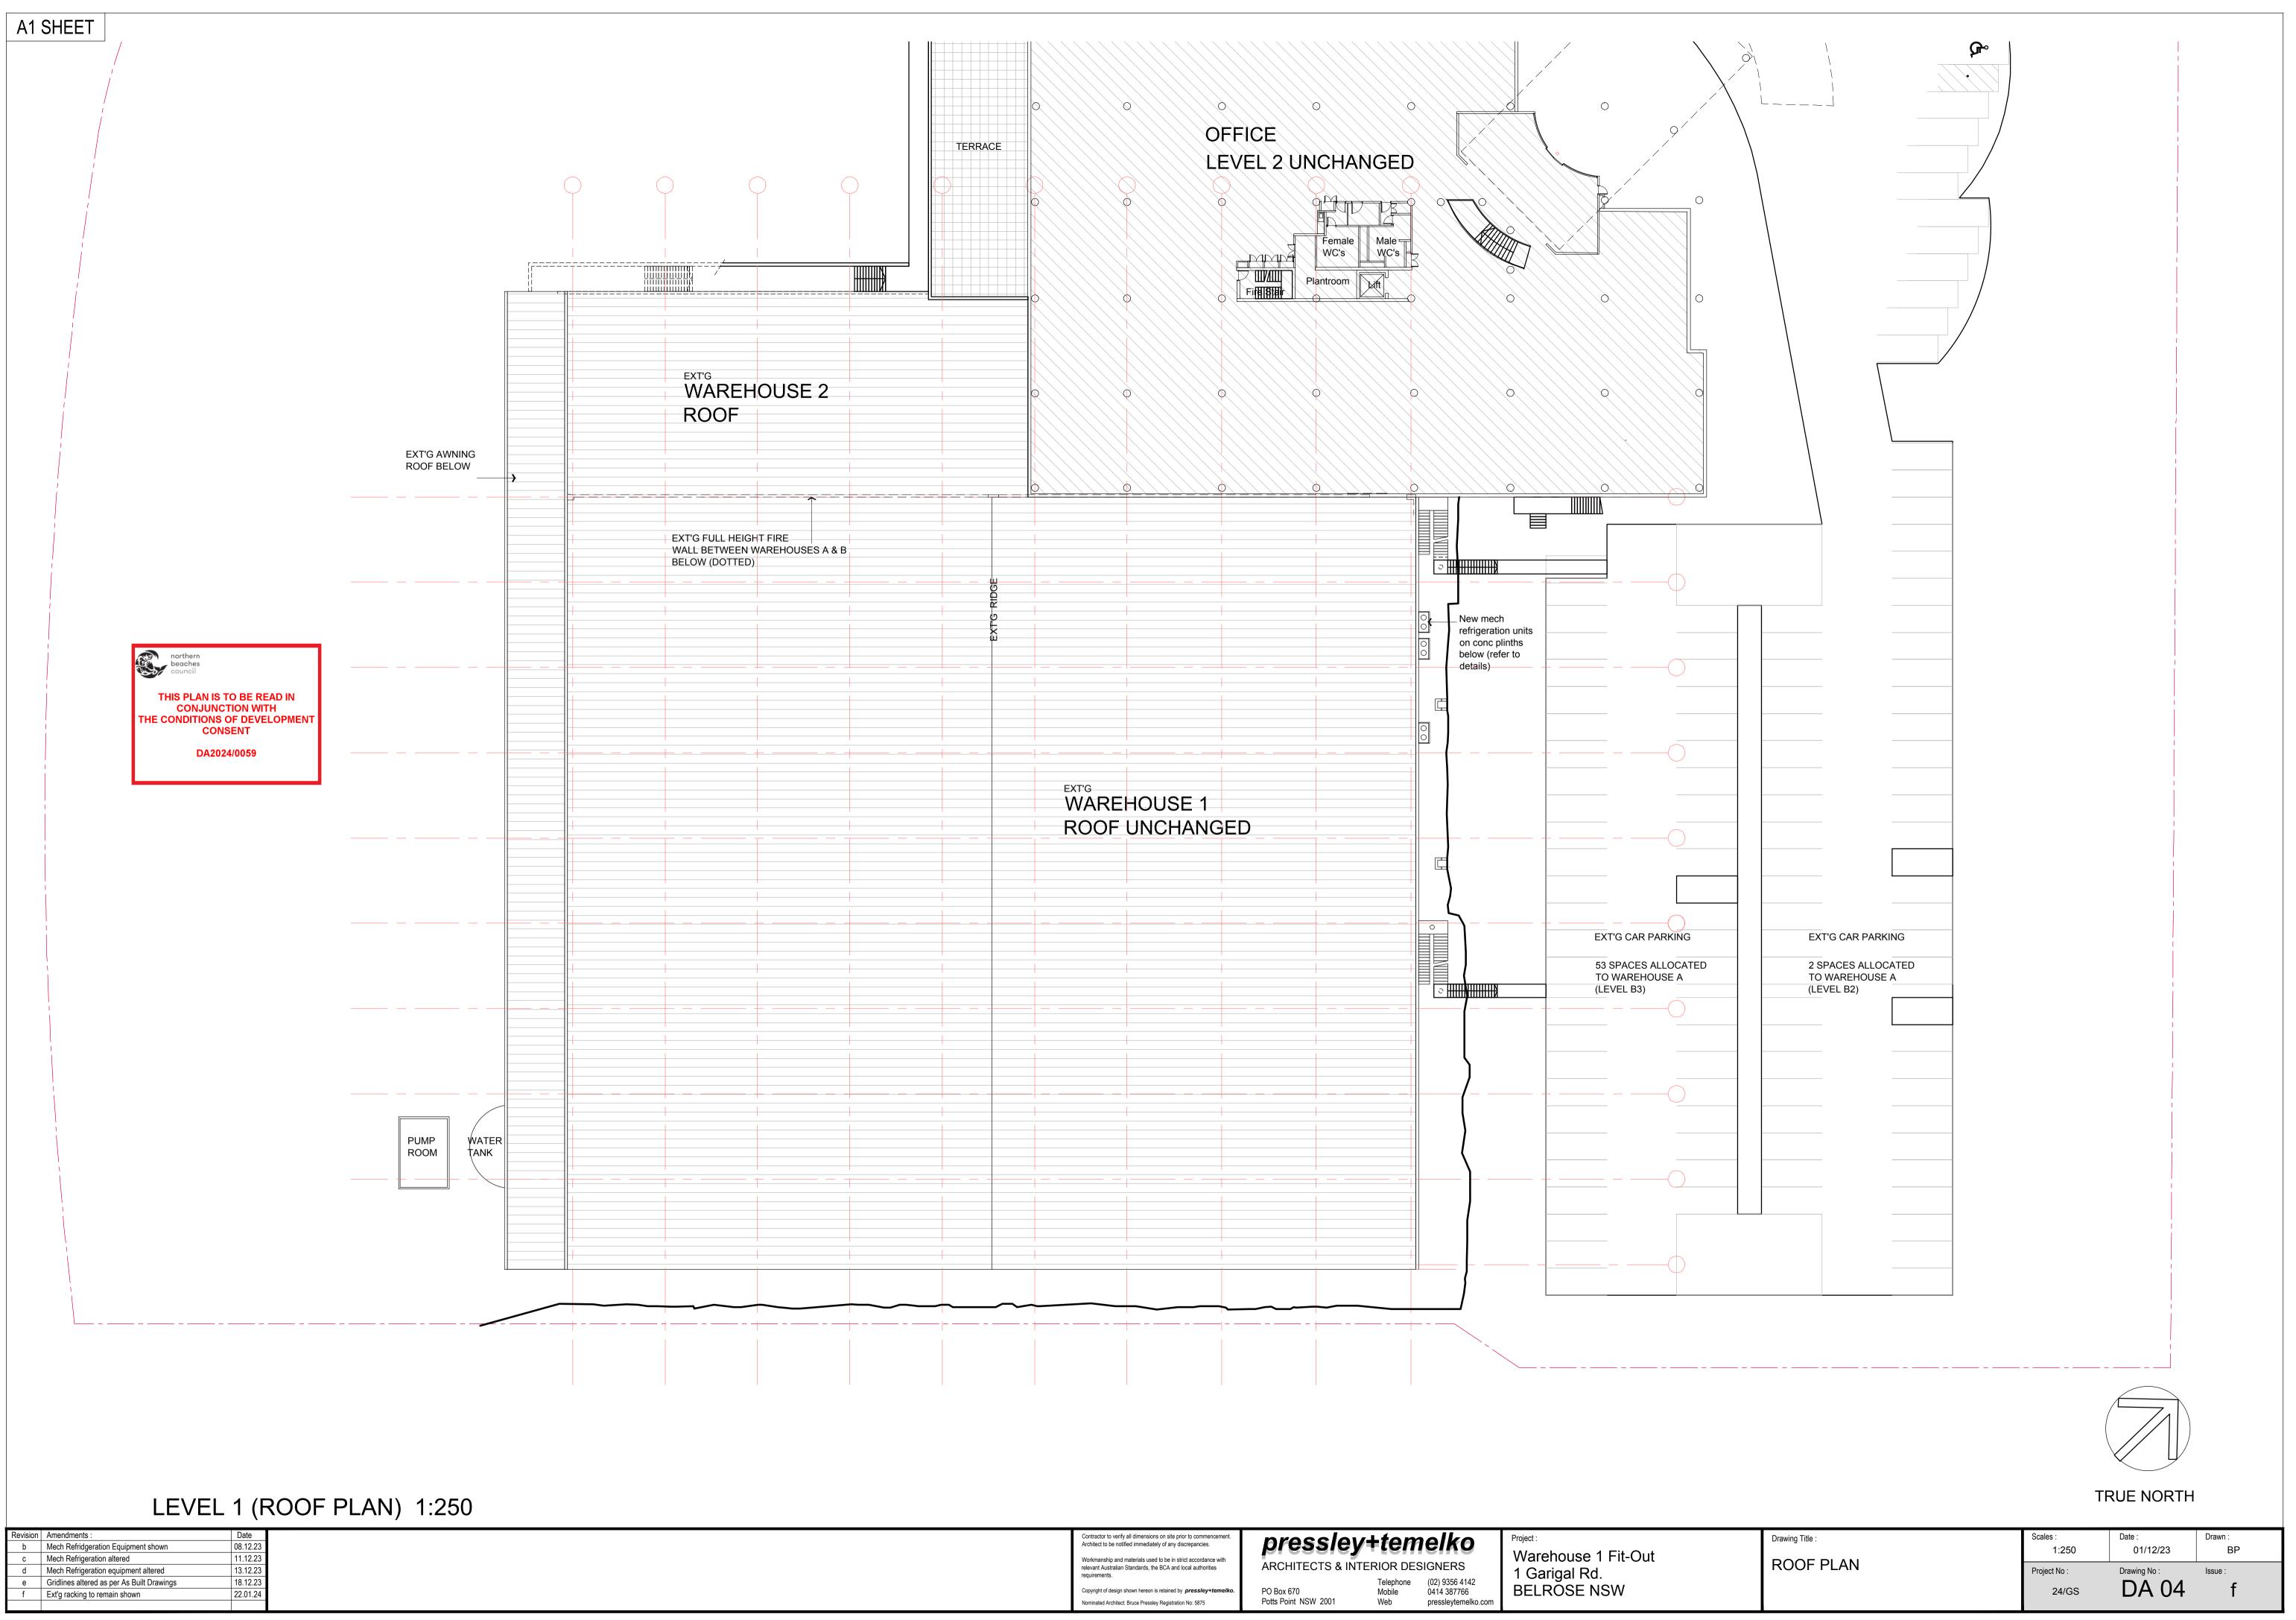

## VENTILATION

The existing warehouse offices and amenities areas have either have natural ventilation complying with BCA Clause F4.6 or mechanical ventilation complying with AS1668.2 & AS3666.1

TRUE NORTH