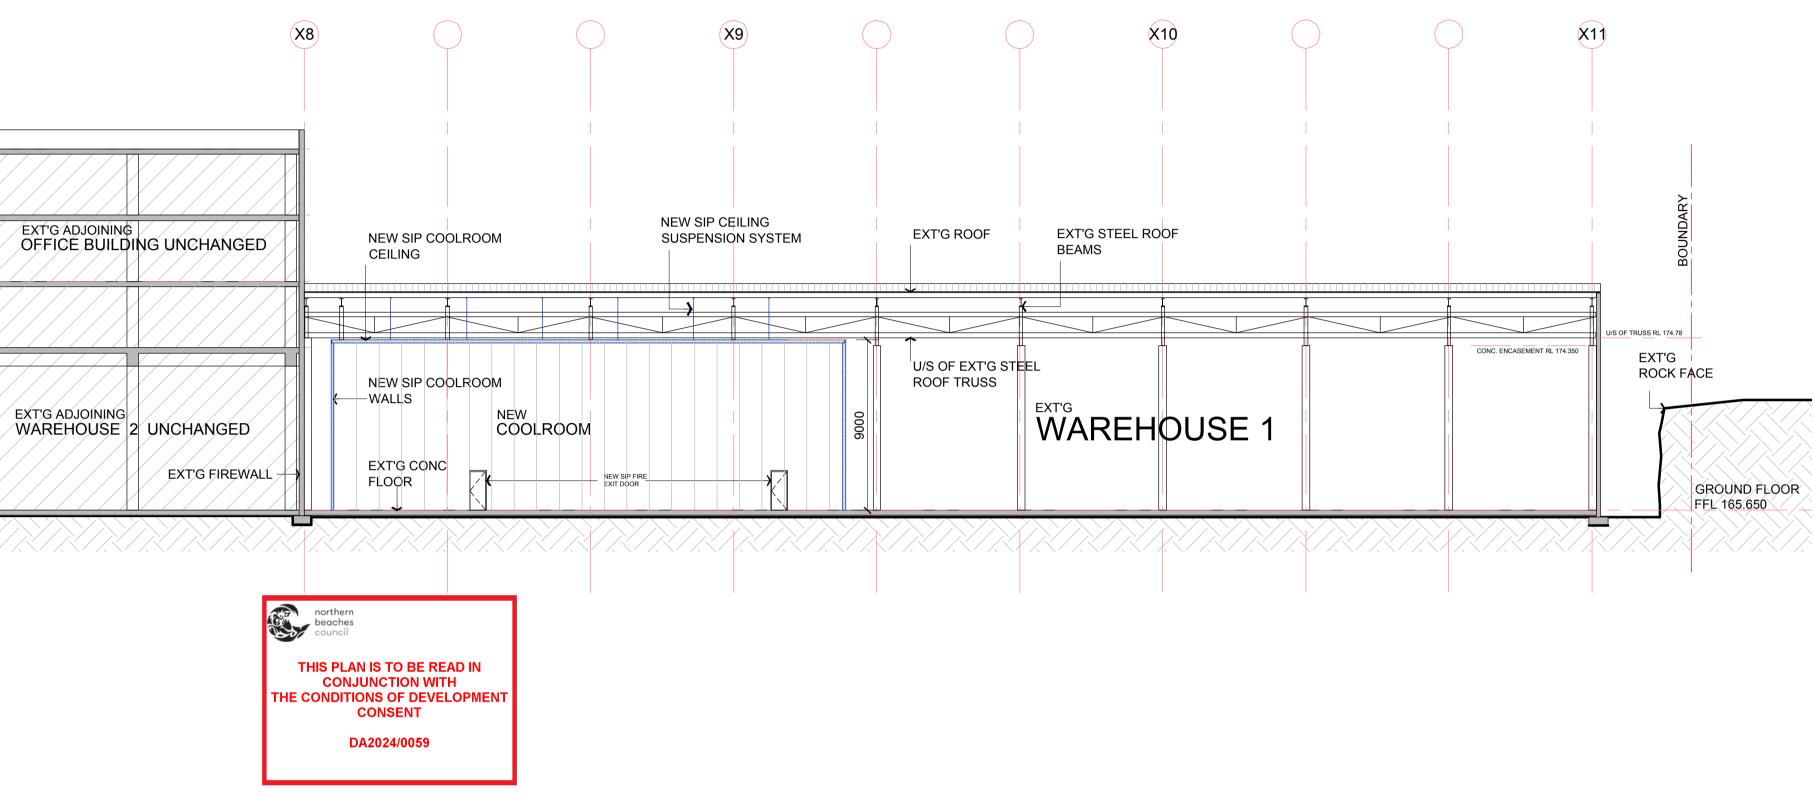

| SECTION B-B | $\qquad \qquad $ | LEVEL 1<br>FFL<br>GROUND FLOOR<br>EFL |
|-------------|-----------------------------------------------------------------------------------------------------------------------------------------|---------------------------------------|
|-------------|-----------------------------------------------------------------------------------------------------------------------------------------|---------------------------------------|

| Contractor to verify all dimensions on site prior<br>Architect to be notified immediately of any disc<br>Workmanship and materials used to be in strict               | ccordance with                         | pressley+ | •••• | 0                                                              | Project :<br>Warehouse 1 Fit-Out |          | Scales :<br>1:250     | Date :<br>01/12/23    | Drawn :<br>BP       |
|-----------------------------------------------------------------------------------------------------------------------------------------------------------------------|----------------------------------------|-----------|------|----------------------------------------------------------------|----------------------------------|----------|-----------------------|-----------------------|---------------------|
| relevant Australian Standards, the BCA and lo<br>requirements.<br>Copyright of design shown hereon is retained by<br>Nominated Architect: Bruce Pressley Registration | authorities AR<br>essley+temelko. PO [ |           |      | IGNERS<br>(02) 9356 4142<br>0414 387766<br>pressleytemelko.com | 1 Garigal Rd.<br>BELROSE NSW     | SECTIONS | Project No :<br>24/GS | Drawing No :<br>DA 05 | Issue :<br><b>f</b> |