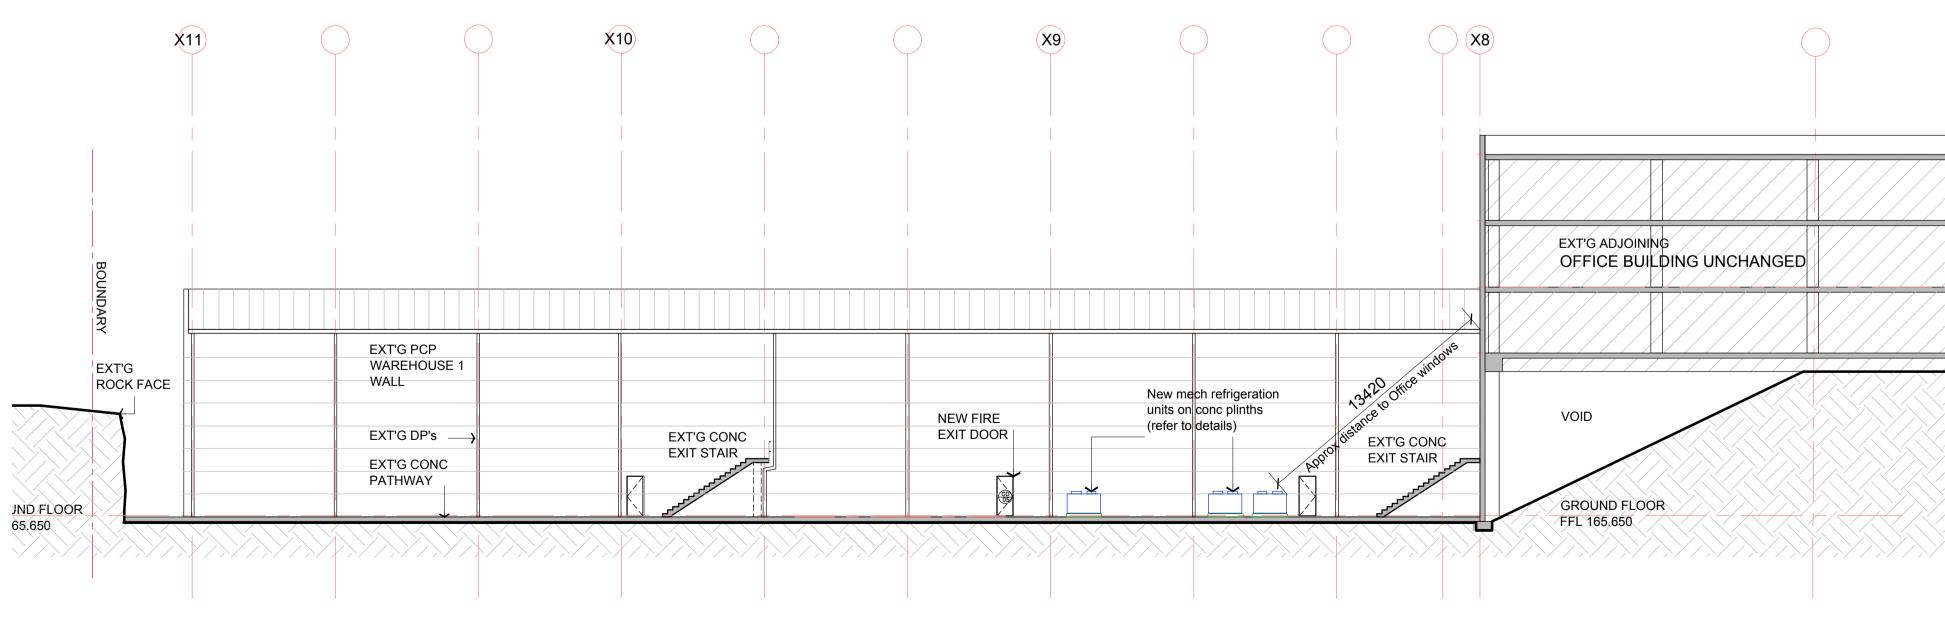

| SECTION B-B | $\qquad \qquad $ | LEVEL 1<br>FFL<br>GROUND FLOOR<br>EFL |
|-------------|-----------------------------------------------------------------------------------------------------------------------------------------|---------------------------------------|
|-------------|-----------------------------------------------------------------------------------------------------------------------------------------|---------------------------------------|

| Contractor to verify all dimensions on site prior<br>Architect to be notified immediately of any disc<br>Workmanship and materials used to be in strict               | ccordance with                         | pressley+ | •••• | 0                                                              | Project :<br>Warehouse 1 Fit-Out |          | Scales :<br>1:250     | Date :<br>01/12/23    | Drawn :<br>BP       |
|-----------------------------------------------------------------------------------------------------------------------------------------------------------------------|----------------------------------------|-----------|------|----------------------------------------------------------------|----------------------------------|----------|-----------------------|-----------------------|---------------------|
| relevant Australian Standards, the BCA and lo<br>requirements.<br>Copyright of design shown hereon is retained by<br>Nominated Architect: Bruce Pressley Registration | authorities AR<br>essley+temelko. PO [ |           |      | IGNERS<br>(02) 9356 4142<br>0414 387766<br>pressleytemelko.com | 1 Garigal Rd.<br>BELROSE NSW     | SECTIONS | Project No :<br>24/GS | Drawing No :<br>DA 05 | Issue :<br><b>f</b> |