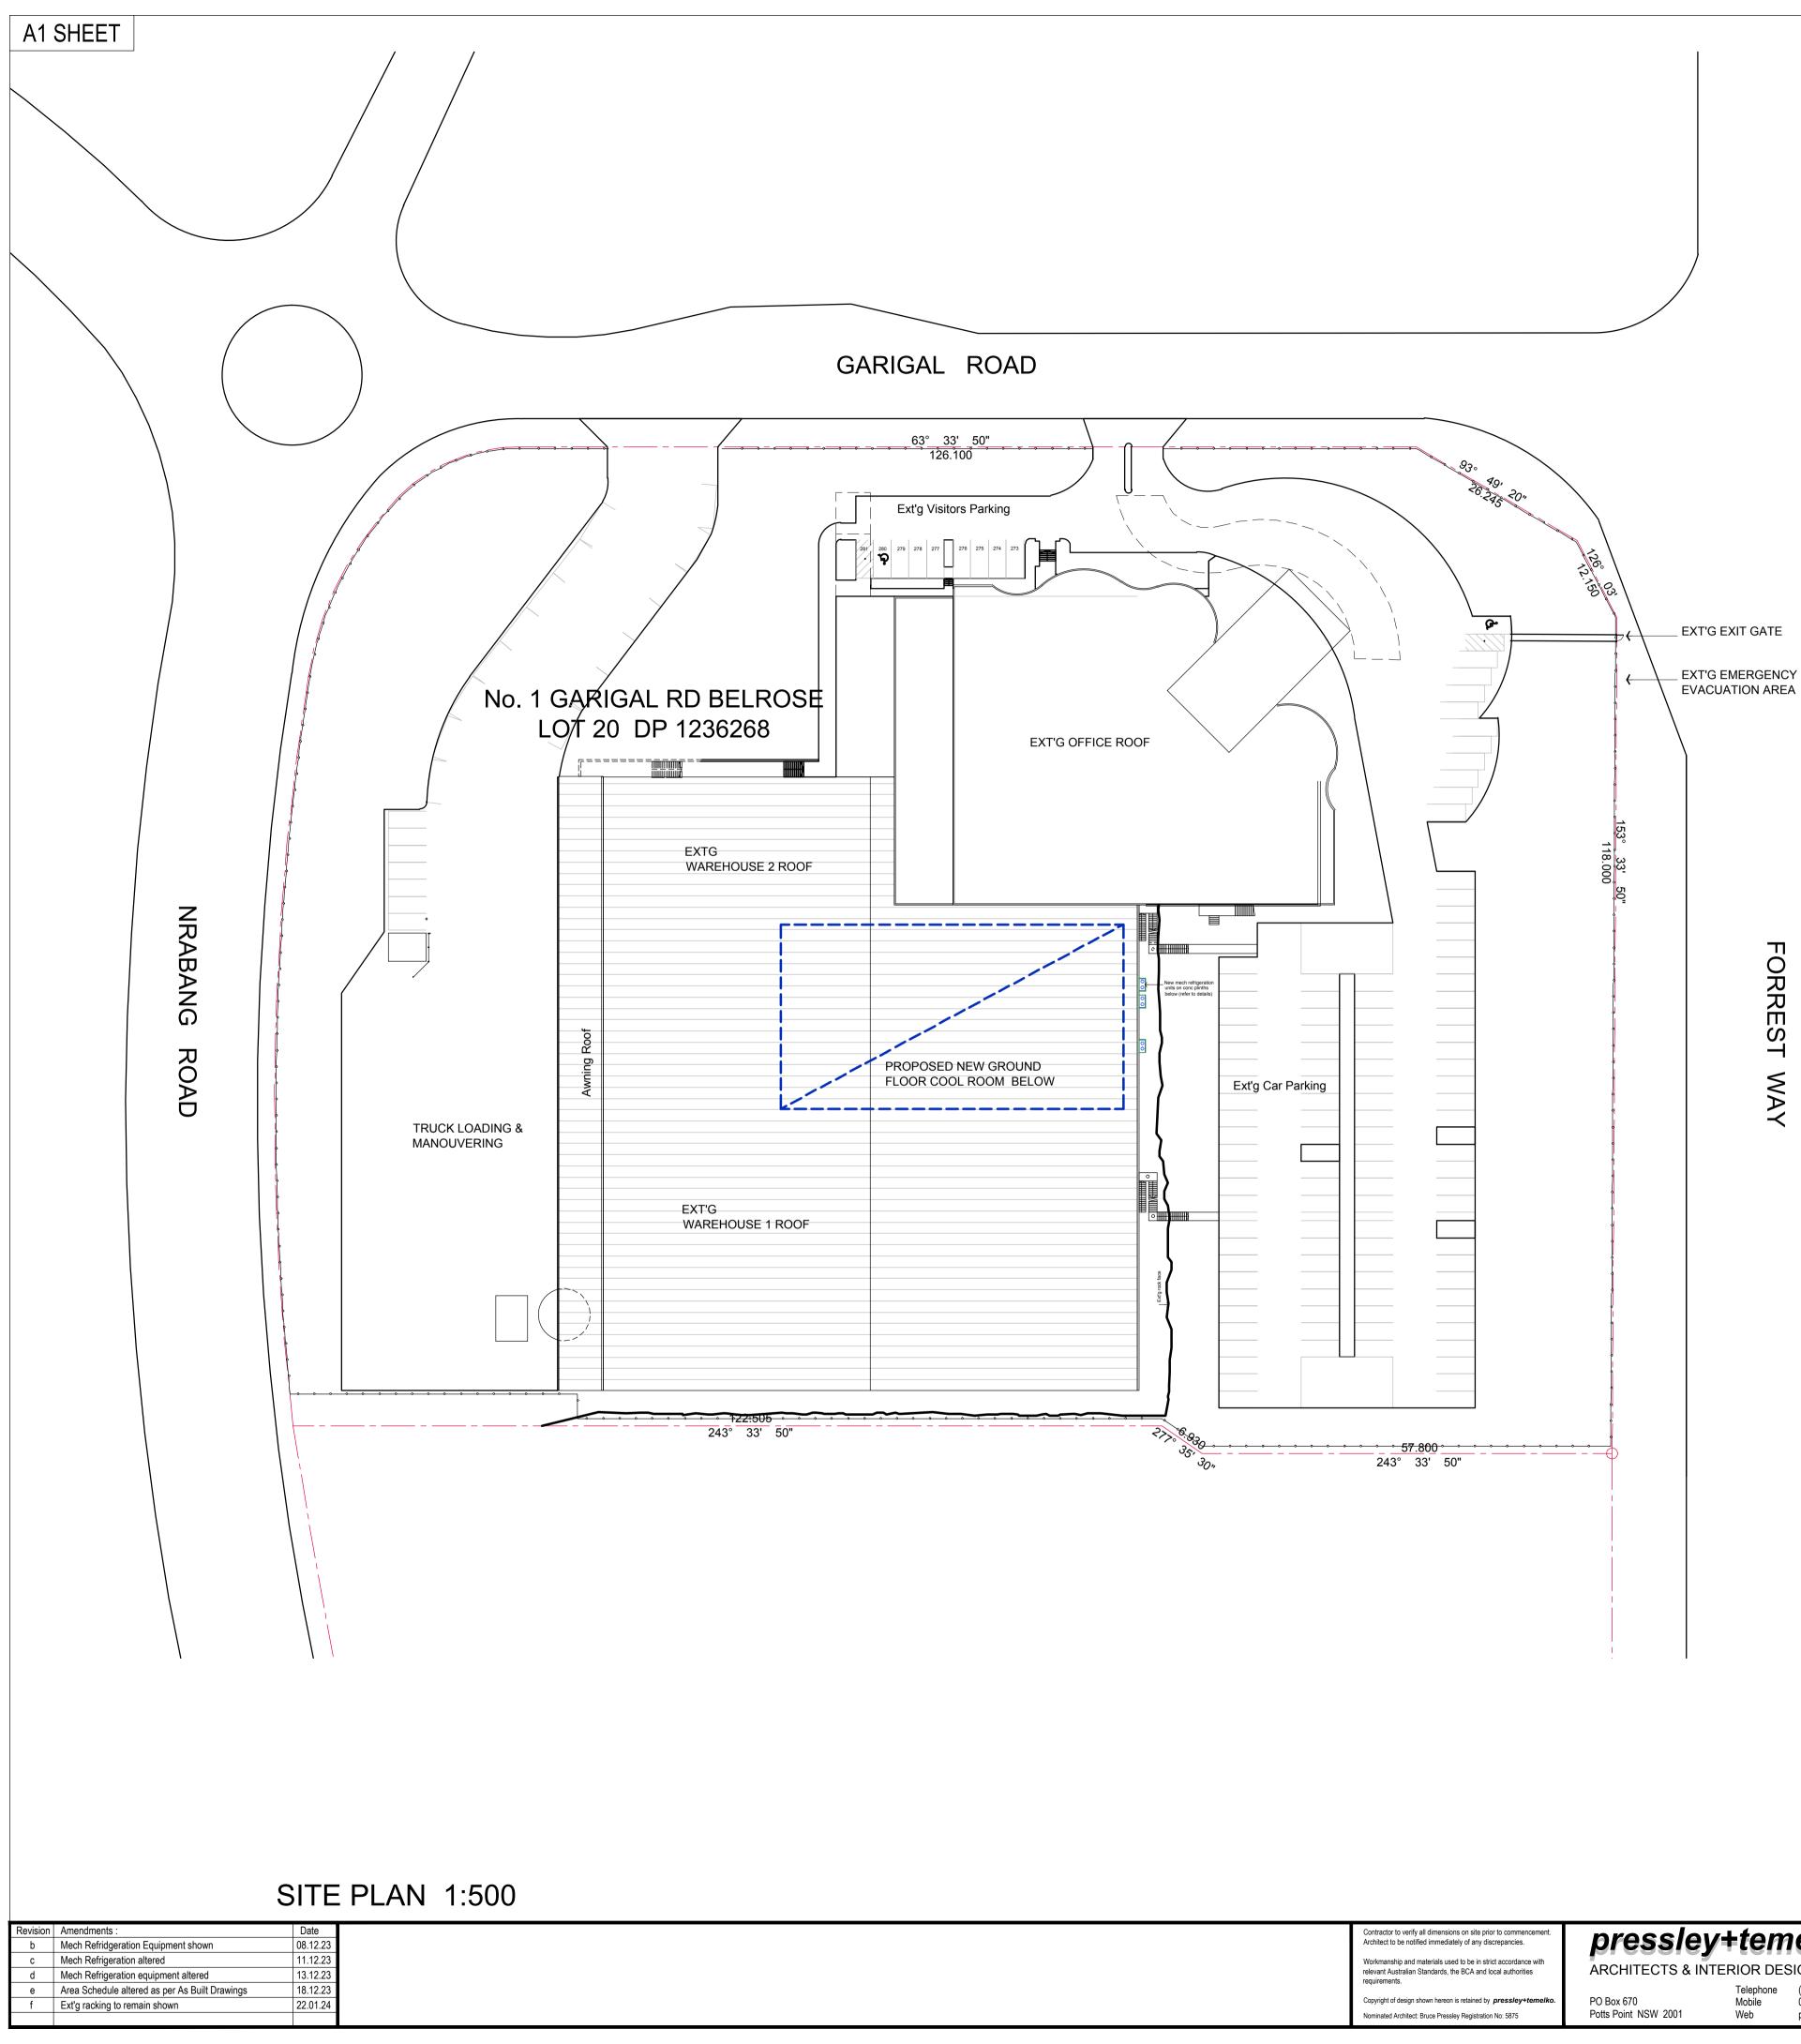

RELEVANT DEVELOPME

TITLE

ZONING: BUILDING CLASS:

BUILDING HEIGHT:

FLOOR SPACE RATIO:

CAR PARKING: Overall car parking requir Overall car parking provi Excess of car parking is

CAR PARKING RATE: 1.3 spaces per 100sqm w (including up to 20% of flo office premises space con

CAR PARKING FOR WA 5296sqm x1.3 spaces per

TOTAL CARPARKING A TO WAREHOUSE 1

LOADING:

NUMBER OF WAREHOU VENTILATION Warehouse Offices & Amenities

SCHEDULE OF EXT'G

SITE AREA Total Building Area GROUND FLOOR ARE

| 1ENT | DATA |
|------|------|

| MENT D    | ATA         |               |                     |              |                                               |
|-----------|-------------|---------------|---------------------|--------------|-----------------------------------------------|
|           |             |               | 1006060             | GENERAL      | ABBREVIATIONS                                 |
|           |             | Lot 20, DP    | 1230208             | 440          |                                               |
|           |             | SP4 Enterpr   | ise                 | AAC<br>AC    | AERATED OUTCLAVED CONCRETE<br>AIRCONDITIONING |
|           |             | ·             |                     | ALUM         | ALUMINIUM                                     |
|           |             | Class 7b & (  | Class 5             | BSN          | BASIN                                         |
|           |             |               |                     | CA           | CARPET                                        |
|           |             | 11m Max       |                     | CONC         | CONCRETE                                      |
|           |             | Not Shown of  | on Mana             | CB           | CONCRETE BLOCK                                |
| •         |             | NOT SHOWING   | JII Maps            | CFT          |                                               |
|           |             |               |                     | CJ<br>CR     | CONTROL JOINT<br>CEMENT RENDER                |
|           |             |               |                     | CWT          | CERAMIC FLOOR TILES                           |
| uired on  | the site is | 268 spaces    | (excl for disabled) | D            | DOOR                                          |
| /ided on  | the site is | •             | (excl for disabled) | DL           | DOCK LEVELER                                  |
| 6         |             | 85 spaces (e  | excl for disabled)  | DP           | DOWN PIPE                                     |
|           |             |               |                     | EDB          | ELEC DISTRIBUTION BOARD                       |
| wareho    | use area    |               |                     | ELEC         | ELECTRICAL                                    |
| floor are |             |               |                     | EXT'G<br>FCB | EXISTING<br>FIBRE CEMENT BOARD                |
| compone   |             |               |                     | FCL          | FINISHED CEILING LEVEL                        |
|           |             |               |                     | FIP          | FIRE INDICATOR PANEL                          |
| /AREHO    |             |               |                     | FFL          | FINISHED FLOOR LEVEL                          |
| per 100s  | qm          | =69 spaces    | (excl for disabled) | FG           | FIXED GLASS                                   |
|           |             | - 90          | (incl for dischlod) | FH           | FIRE HYDRANT                                  |
| ALLOCA    | ATED        | = 80 spaces   | (incl for disabled) | FHR          | FIRE HOSE REEL                                |
|           |             |               |                     | FW           |                                               |
|           |             |               |                     | GALV<br>GBO  | HOT DIP GALVANISED<br>GAS BAYONET OUTLET      |
|           |             | to AS 2890.   | 1-2004              | G            | GLASS                                         |
|           |             | & AS 2890.    | 2-2002              | GM           | GAS METER                                     |
|           |             |               |                     | HC           | HOSE COCK                                     |
| DUSE S    | FOREYS      | 1 + Mezzani   | ne                  | HWU          | HOT WATER UNIT                                |
|           |             |               |                     | HYD          | HYDRAULIC                                     |
|           |             | Naturally Ve  | ntilated            | J            | JOINERY UNIT                                  |
|           |             | Mechanicall   |                     | P<br>PB      | PAINT<br>PLASTERBOARD                         |
|           |             | (Air Conditio |                     | PCP          | PRECASDT CONCRETE PANEL                       |
|           |             |               |                     | PFE          | PORTABLE FIRE EXTINGUISHER                    |
|           |             |               |                     | POLY         | POLYURETAHNE PAINT                            |
|           |             |               |                     | PP           | POWDERCOAT PAINT                              |
| 3 Wareh   | ouse 1 ARE  | A (GFA        | sqm                 | RC           | REINFORCED CONCRETE                           |
|           | 05 540      |               |                     | RL           | RELATIVE LEVEL                                |
|           |             | m (2.551 ha)  |                     | SC<br>SHR    | STEEL COLUMN<br>SHOWER                        |
|           | 12,919 (Aj  | pprox)        |                     | SS           | STAINLESS STEEL                               |
| ΞA        |             |               |                     |              | ONE TILES                                     |
|           | 5,130 (inc  | l 181sqm Ame  | nities etc.)        | SWP STO      | DRM WATER PIT                                 |
|           | •           | ·             |                     |              | ECOMUNICATIONS                                |
| AREA      |             |               |                     |              | BER                                           |
| ffice     | 166         |               |                     |              |                                               |
| GFA       | 5,296       |               |                     |              | NDOW<br>TER CLOSET                            |
| JFA       | 5,290       |               |                     |              | STE PIPE (SEWER)                              |
|           |             |               |                     |              | TERPROOF PLASTERBOARD                         |
|           |             |               |                     |              | DIUM DESITY FIBREBOARD                        |
|           |             |               |                     |              | D STEEL                                       |
|           |             |               |                     |              | ER TAP                                        |
|           |             |               |                     |              |                                               |

|           | Scales :<br>1:250 | Date :<br>14/11/23 | Drawn :<br>BP |
|-----------|-------------------|--------------------|---------------|
| SITE PLAN | Project No :      | Drawing No :       | Issue :       |
|           | 24/GS             | DA 01              | t             |