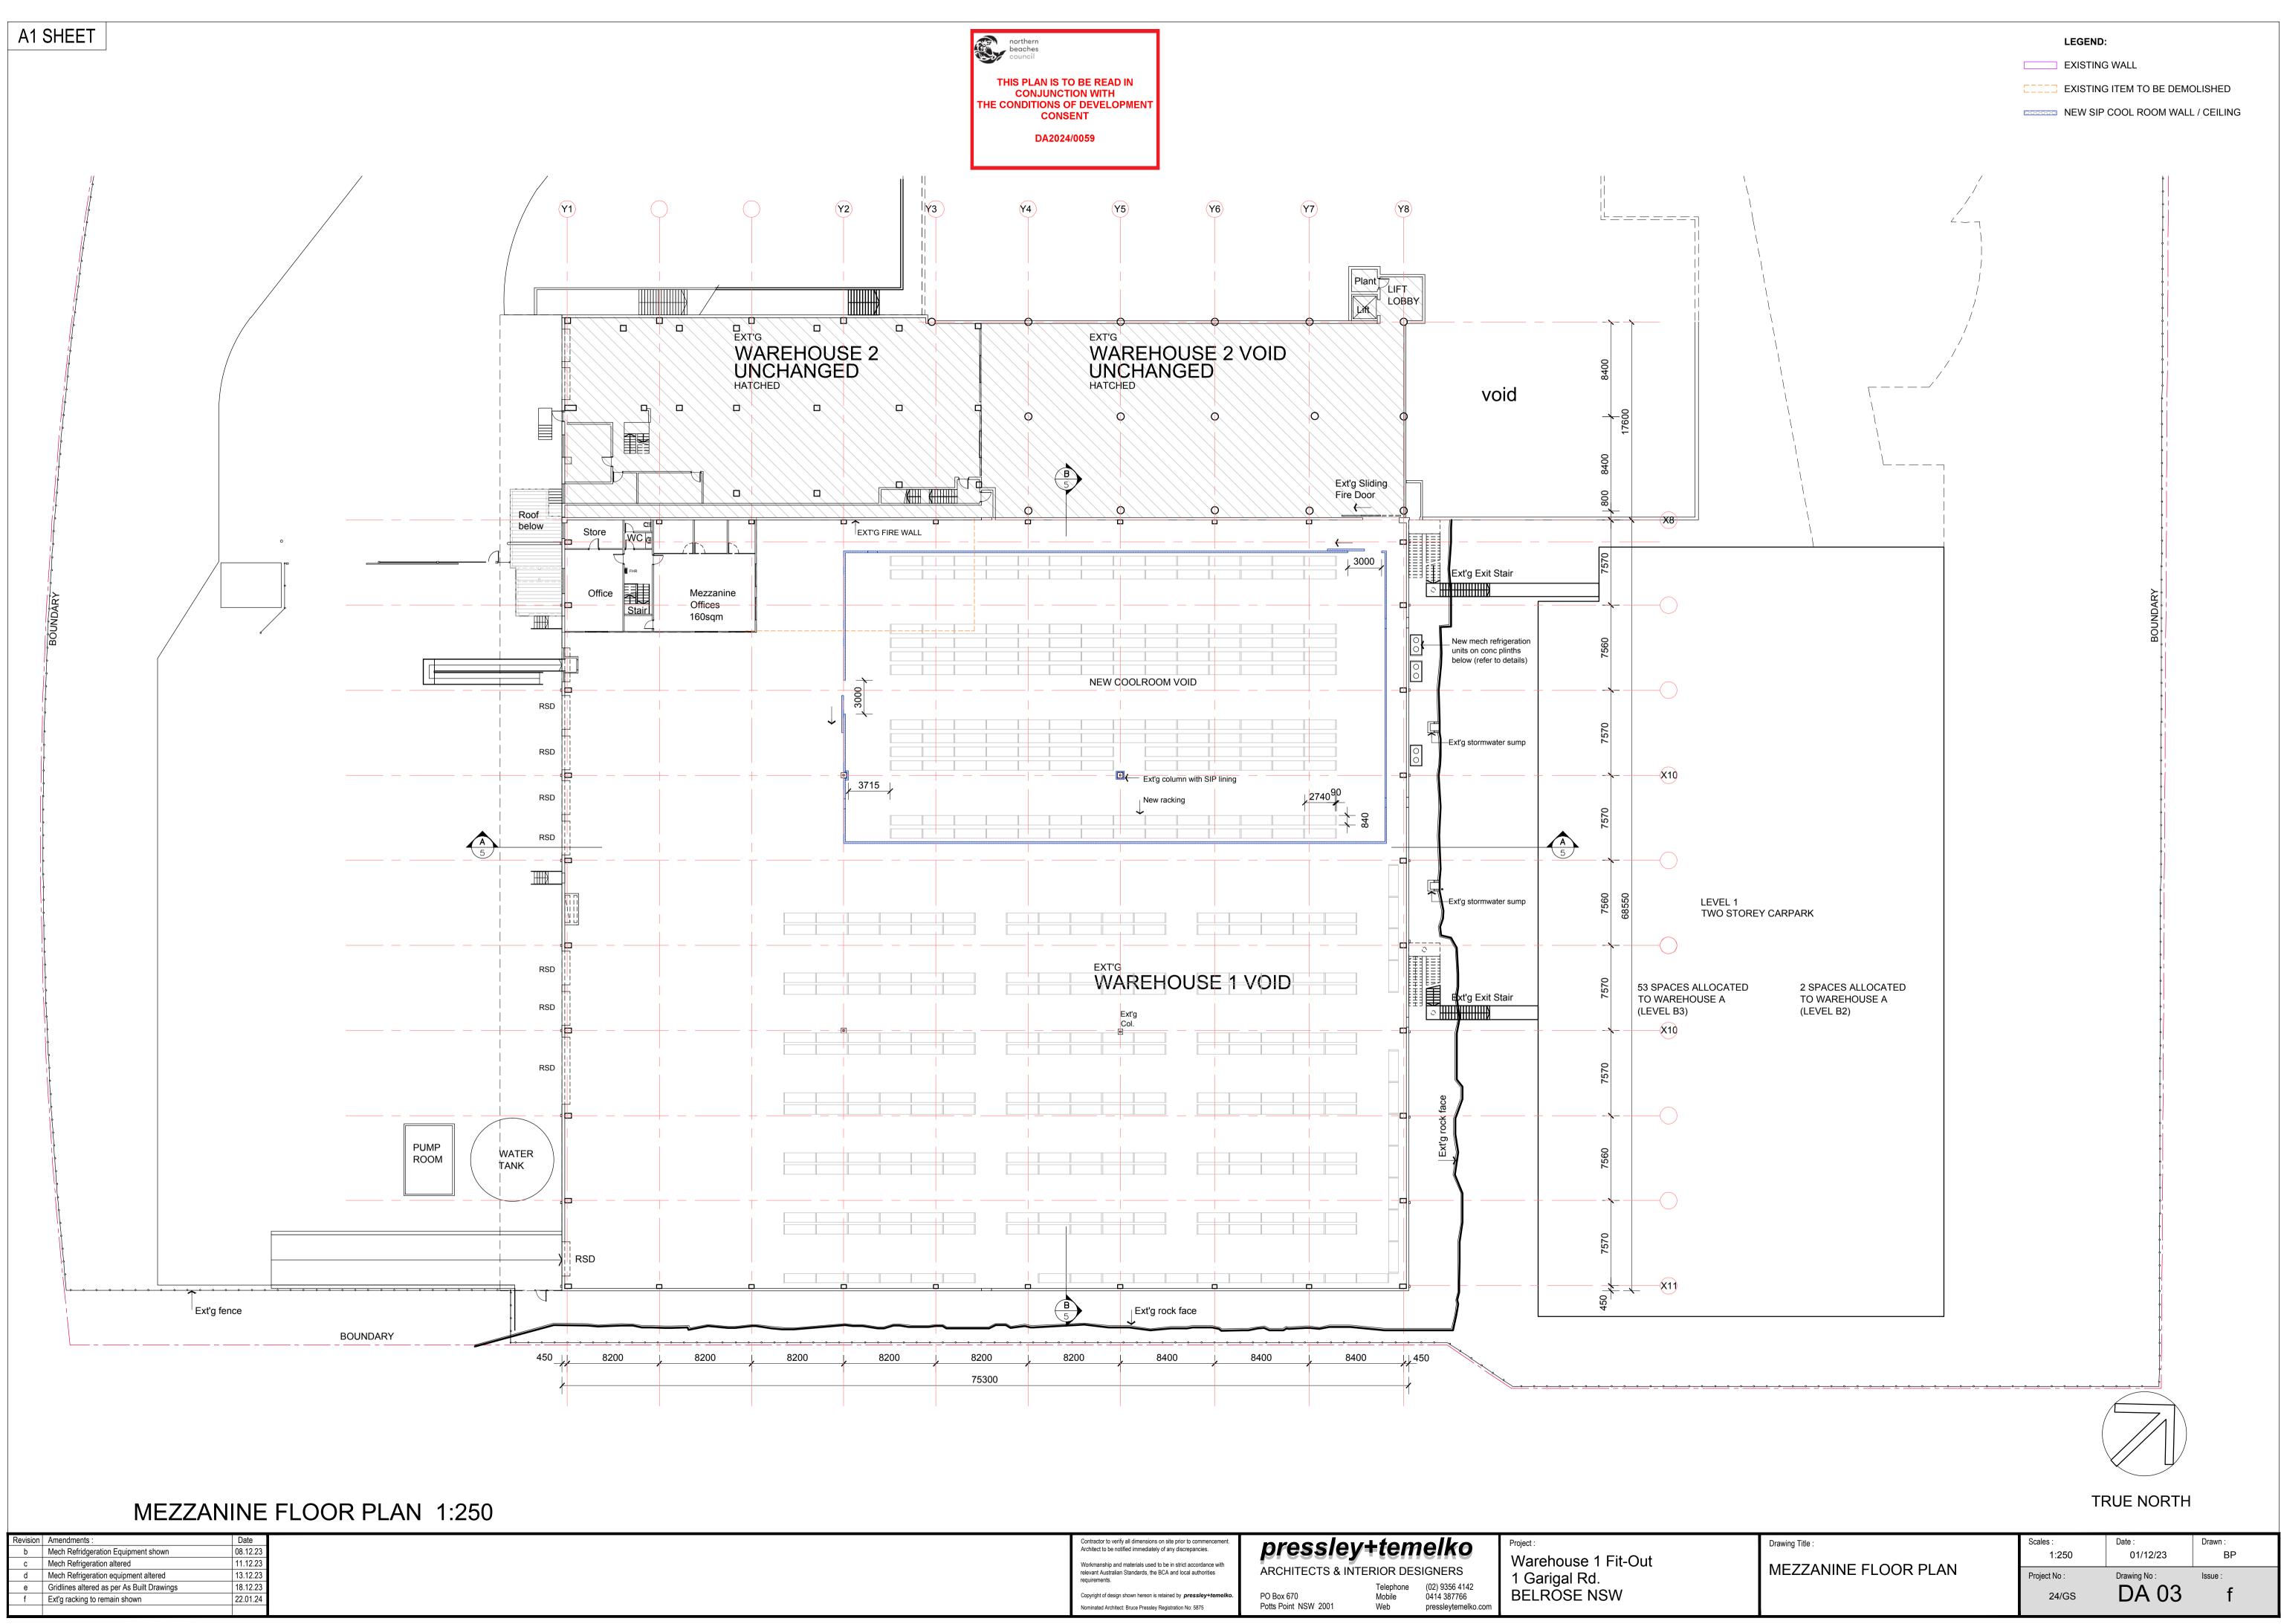

Warehouse 1

MEZZANINE FLOOR AF Warehouse 1 Mezz. Offi TOTAL Warehouse 1 GF

northern beaches council

CONJUNCTION WITH THE CONDITIONS OF DEVELOPMENT CONSENT DA2024/0059

| Copyright of design shown hereon is retained by pressley+temelko. PO Box 670 Telephone (02) 9356 4142 BELROSE NSW   Nominated Architect: Bruce Pressley Registration No: 5875 POts Point NSW 2001 Web pressleytemelko.com | Contractor to verify all dimensions on site prior to commencement.<br>Architect to be notified immediately of any discrepancies.<br>Workmanship and materials used to be in strict accordance with<br>relevant Australian Standards, the BCA and local authorities | <b>pressley</b> -<br>ARCHITECTS & INTE |        |             | Project :<br>Warehouse 1 Fit-Out<br>1 Garigal Rd. |
|---------------------------------------------------------------------------------------------------------------------------------------------------------------------------------------------------------------------------|--------------------------------------------------------------------------------------------------------------------------------------------------------------------------------------------------------------------------------------------------------------------|----------------------------------------|--------|-------------|---------------------------------------------------|
|                                                                                                                                                                                                                           |                                                                                                                                                                                                                                                                    |                                        | Mobile | 0414 387766 | 0                                                 |

| 1ENT | DATA |
|------|------|

| MENT D    | ATA         |               |                     |              |                                               |
|-----------|-------------|---------------|---------------------|--------------|-----------------------------------------------|
|           |             |               | 1006060             | GENERAL      | ABBREVIATIONS                                 |
|           |             | Lot 20, DP    | 1230208             | 440          |                                               |
|           |             | SP4 Enterpr   | ise                 | AAC<br>AC    | AERATED OUTCLAVED CONCRETE<br>AIRCONDITIONING |
|           |             | ·             |                     | ALUM         | ALUMINIUM                                     |
|           |             | Class 7b & (  | Class 5             | BSN          | BASIN                                         |
|           |             |               |                     | CA           | CARPET                                        |
|           |             | 11m Max       |                     | CONC         | CONCRETE                                      |
|           |             | Not Shown of  | on Mana             | CB           | CONCRETE BLOCK                                |
| •         |             | NOT SHOWING   | JII Maps            | CFT          |                                               |
|           |             |               |                     | CJ<br>CR     | CONTROL JOINT<br>CEMENT RENDER                |
|           |             |               |                     | CWT          | CERAMIC FLOOR TILES                           |
| uired on  | the site is | 268 spaces    | (excl for disabled) | D            | DOOR                                          |
| /ided on  | the site is | •             | (excl for disabled) | DL           | DOCK LEVELER                                  |
| 6         |             | 85 spaces (e  | excl for disabled)  | DP           | DOWN PIPE                                     |
|           |             |               |                     | EDB          | ELEC DISTRIBUTION BOARD                       |
| wareho    | use area    |               |                     | ELEC         | ELECTRICAL                                    |
| floor are |             |               |                     | EXT'G<br>FCB | EXISTING<br>FIBRE CEMENT BOARD                |
| compone   |             |               |                     | FCL          | FINISHED CEILING LEVEL                        |
|           |             |               |                     | FIP          | FIRE INDICATOR PANEL                          |
| /AREHO    |             |               |                     | FFL          | FINISHED FLOOR LEVEL                          |
| per 100s  | qm          | =69 spaces    | (excl for disabled) | FG           | FIXED GLASS                                   |
|           |             | - 90          | (incl for dischlod) | FH           | FIRE HYDRANT                                  |
| ALLOCA    | ATED        | = 80 spaces   | (incl for disabled) | FHR          | FIRE HOSE REEL                                |
|           |             |               |                     | FW           |                                               |
|           |             |               |                     | GALV<br>GBO  | HOT DIP GALVANISED<br>GAS BAYONET OUTLET      |
|           |             | to AS 2890.   | 1-2004              | G            | GLASS                                         |
|           |             | & AS 2890.    | 2-2002              | GM           | GAS METER                                     |
|           |             |               |                     | HC           | HOSE COCK                                     |
| DUSE S    | FOREYS      | 1 + Mezzani   | ne                  | HWU          | HOT WATER UNIT                                |
|           |             |               |                     | HYD          | HYDRAULIC                                     |
|           |             | Naturally Ve  | ntilated            | J            | JOINERY UNIT                                  |
|           |             | Mechanicall   |                     | P<br>PB      | PAINT<br>PLASTERBOARD                         |
|           |             | (Air Conditio |                     | PCP          | PRECASDT CONCRETE PANEL                       |
|           |             |               |                     | PFE          | PORTABLE FIRE EXTINGUISHER                    |
|           |             |               |                     | POLY         | POLYURETAHNE PAINT                            |
|           |             |               |                     | PP           | POWDERCOAT PAINT                              |
| 3 Wareh   | ouse 1 ARE  | A (GFA        | sqm                 | RC           | REINFORCED CONCRETE                           |
|           | 05 540      |               |                     | RL           | RELATIVE LEVEL                                |
|           |             | m (2.551 ha)  |                     | SC<br>SHR    | STEEL COLUMN<br>SHOWER                        |
|           | 12,919 (Aj  | pprox)        |                     | SS           | STAINLESS STEEL                               |
| ΞA        |             |               |                     |              | ONE TILES                                     |
|           | 5,130 (inc  | l 181sqm Ame  | nities etc.)        | SWP STO      | DRM WATER PIT                                 |
|           | •           | ·             |                     |              | ECOMUNICATIONS                                |
| AREA      |             |               |                     |              | BER                                           |
| ffice     | 166         |               |                     |              |                                               |
| GFA       | 5,296       |               |                     |              | NDOW<br>TER CLOSET                            |
| JFA       | 5,290       |               |                     |              | STE PIPE (SEWER)                              |
|           |             |               |                     |              | TERPROOF PLASTERBOARD                         |
|           |             |               |                     |              | DIUM DESITY FIBREBOARD                        |
|           |             |               |                     |              | D STEEL                                       |
|           |             |               |                     |              | ER TAP                                        |
|           |             |               |                     |              |                                               |