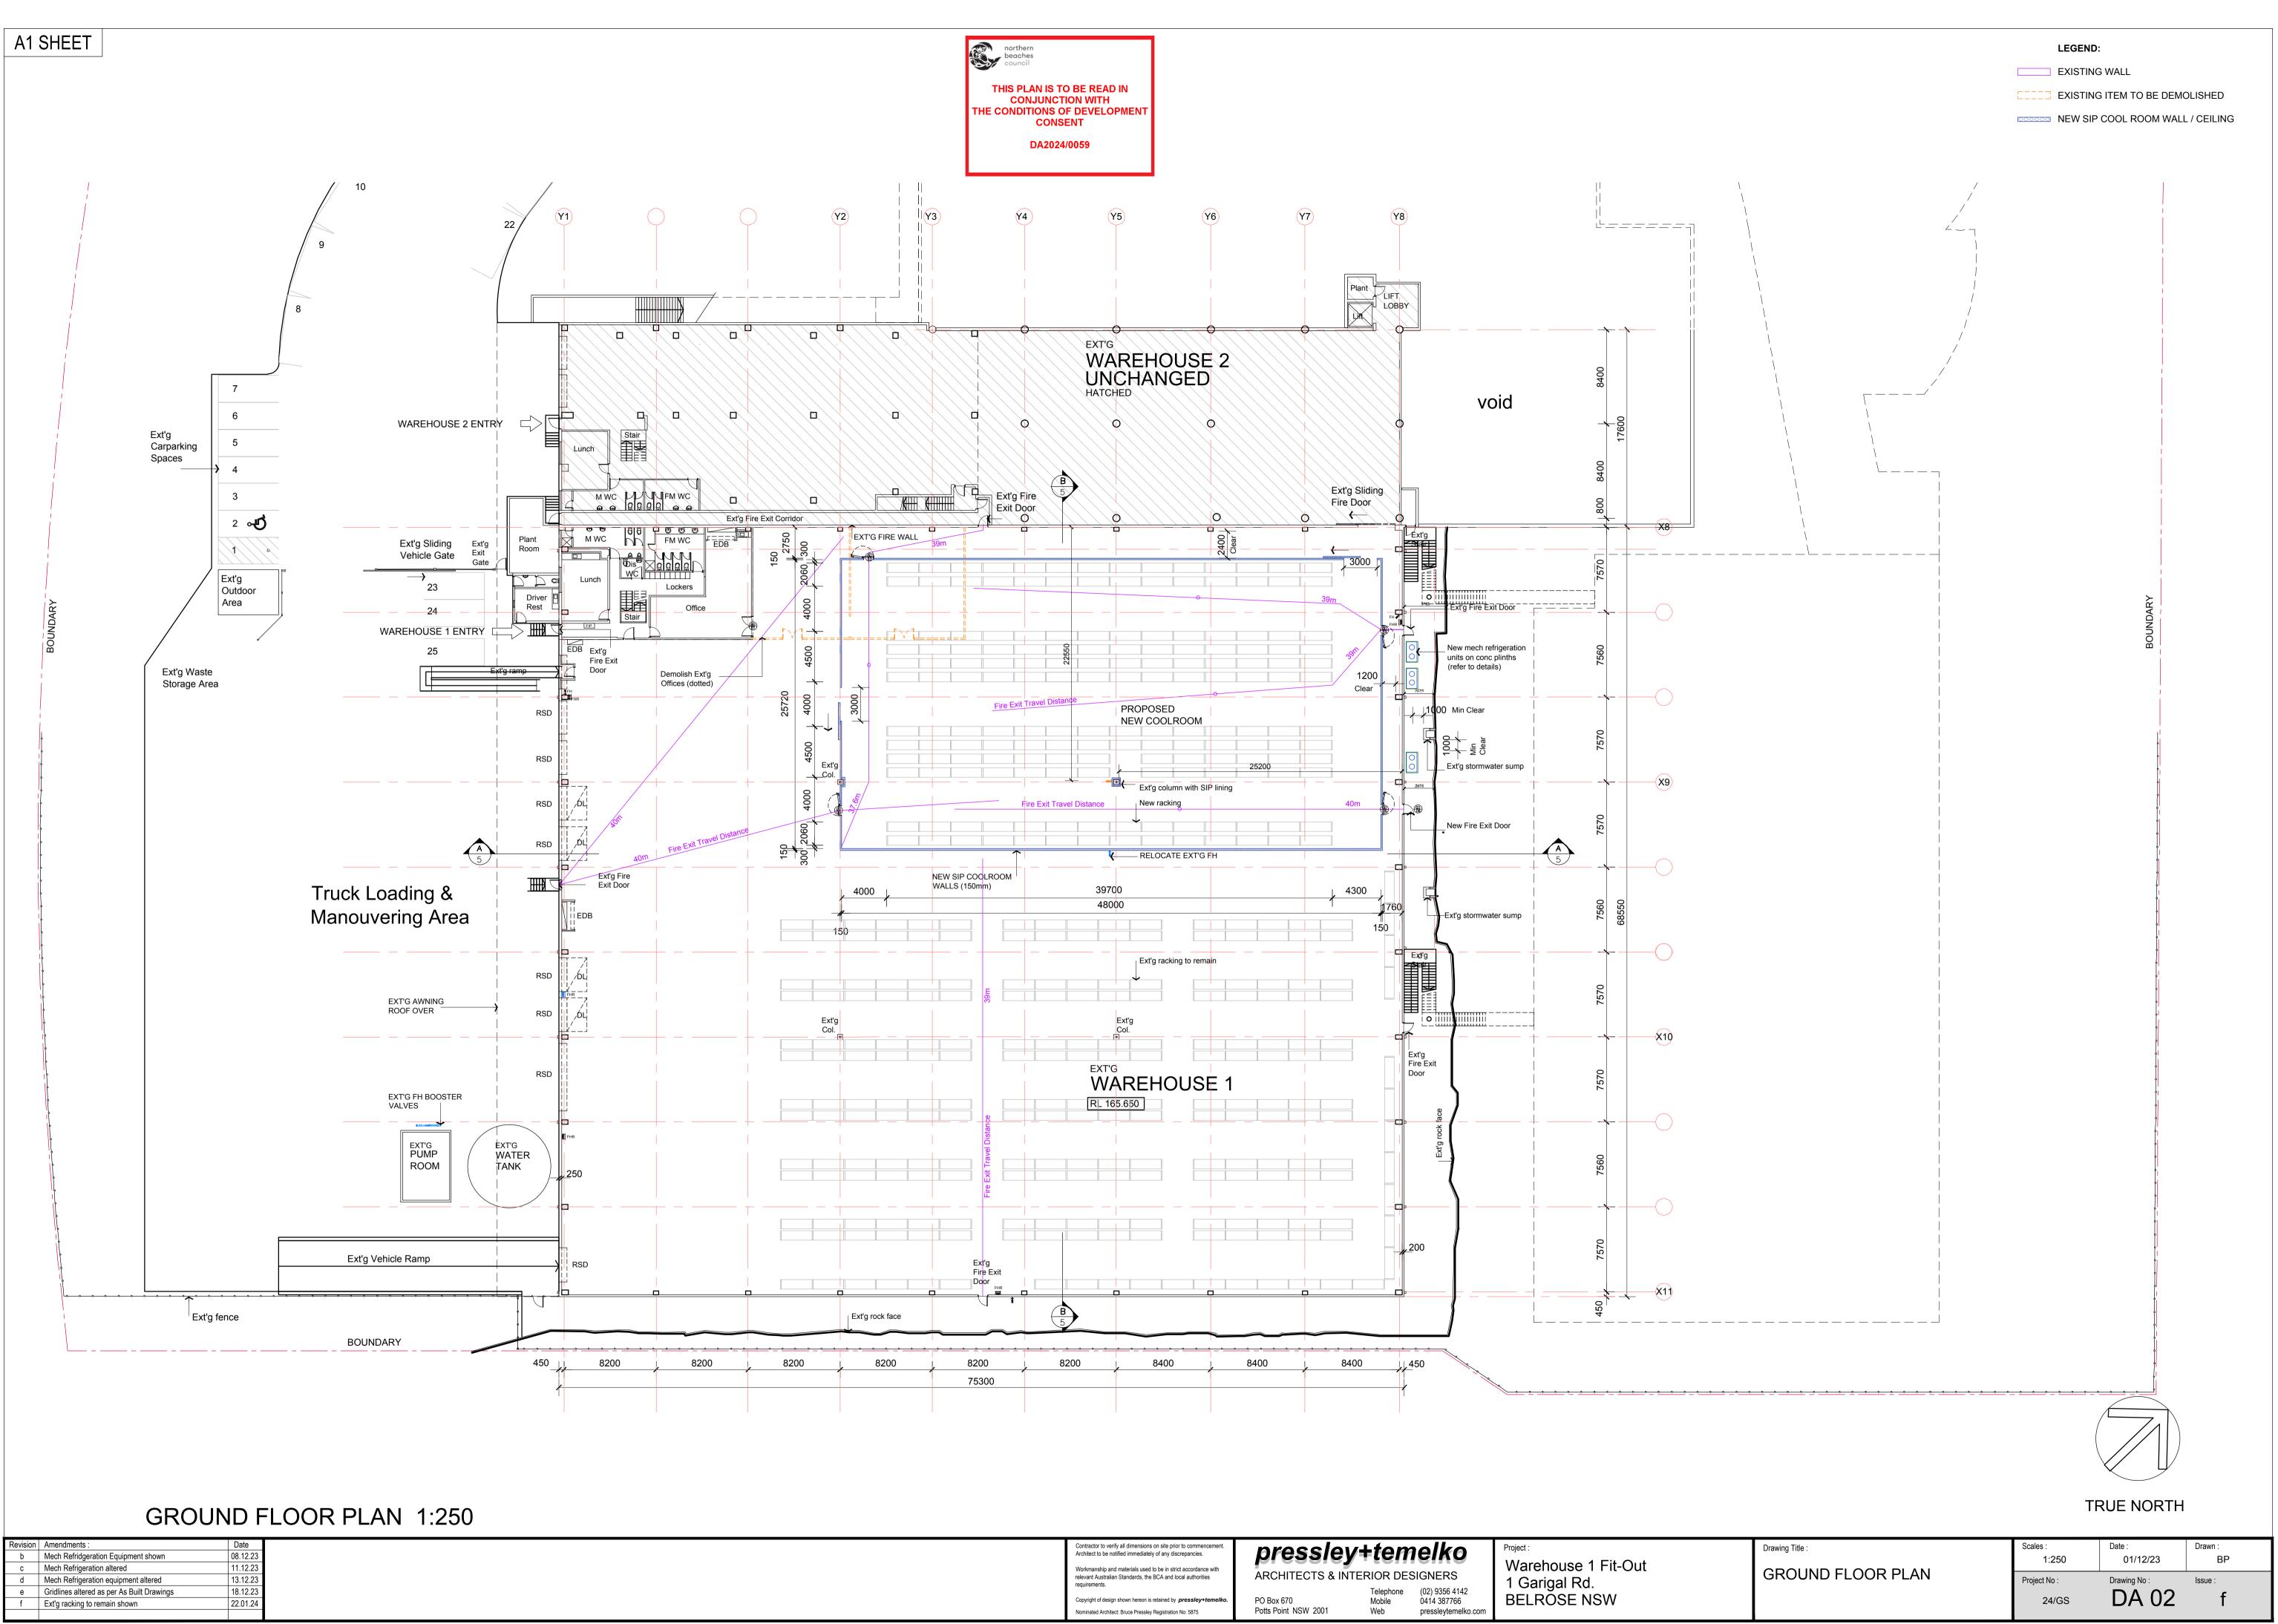

CAR PARKING FOR WA 5296sqm x1.3 spaces per

TOTAL CARPARKING A TO WAREHOUSE 1

LOADING:

NUMBER OF WAREHOU VENTILATION Warehouse Offices & Amenities

SCHEDULE OF EXT'G

SITE AREA Total Building Area GROUND FLOOR ARE

Warehouse 1

MEZZANINE FLOOR AF Warehouse 1 Mezz. Offi TOTAL Warehouse 1 GF

northern beaches council

CONJUNCTION WITH THE CONDITIONS OF DEVELOPMENT CONSENT DA2024/0059

| Copyright of design shown hereon is retained by pressley+temelko. PO Box 670 Telephone (02) 9356 4142 BELROSE NSW   Nominated Architect: Bruce Pressley Registration No: 5875 POts Point NSW 2001 Web pressleytemelko.com | Contractor to verify all dimensions on site prior to commencement.<br>Architect to be notified immediately of any discrepancies.<br>Workmanship and materials used to be in strict accordance with<br>relevant Australian Standards, the BCA and local authorities | <b>pressley</b> -<br>ARCHITECTS & INTE |        |             | Project :<br>Warehouse 1 Fit-Out<br>1 Garigal Rd. |
|---------------------------------------------------------------------------------------------------------------------------------------------------------------------------------------------------------------------------|--------------------------------------------------------------------------------------------------------------------------------------------------------------------------------------------------------------------------------------------------------------------|----------------------------------------|--------|-------------|---------------------------------------------------|
|                                                                                                                                                                                                                           |                                                                                                                                                                                                                                                                    |                                        | Mobile | 0414 387766 | 0                                                 |

| 1ENT | DATA |
|------|------|

| MENT D    | ATA         |               |                     |              |                                               |
|-----------|-------------|---------------|---------------------|--------------|-----------------------------------------------|
|           |             |               | 1006060             | GENERAL      | ABBREVIATIONS                                 |
|           |             | Lot 20, DP    | 1230208             | 440          |                                               |
|           |             | SP4 Enterpr   | ise                 | AAC<br>AC    | AERATED OUTCLAVED CONCRETE<br>AIRCONDITIONING |
|           |             | ·             |                     | ALUM         | ALUMINIUM                                     |
|           |             | Class 7b & (  | Class 5             | BSN          | BASIN                                         |
|           |             |               |                     | CA           | CARPET                                        |
|           |             | 11m Max       |                     | CONC         | CONCRETE                                      |
|           |             | Not Shown of  | on Mana             | CB           | CONCRETE BLOCK                                |
| •         |             | NOT SHOWING   | JII Maps            | CFT          |                                               |
|           |             |               |                     | CJ<br>CR     | CONTROL JOINT<br>CEMENT RENDER                |
|           |             |               |                     | CWT          | CERAMIC FLOOR TILES                           |
| uired on  | the site is | 268 spaces    | (excl for disabled) | D            | DOOR                                          |
| /ided on  | the site is | •             | (excl for disabled) | DL           | DOCK LEVELER                                  |
| 6         |             | 85 spaces (e  | excl for disabled)  | DP           | DOWN PIPE                                     |
|           |             |               |                     | EDB          | ELEC DISTRIBUTION BOARD                       |
| wareho    | use area    |               |                     | ELEC         | ELECTRICAL                                    |
| floor are |             |               |                     | EXT'G<br>FCB | EXISTING<br>FIBRE CEMENT BOARD                |
| compone   |             |               |                     | FCL          | FINISHED CEILING LEVEL                        |
|           |             |               |                     | FIP          | FIRE INDICATOR PANEL                          |
| /AREHO    |             |               |                     | FFL          | FINISHED FLOOR LEVEL                          |
| per 100s  | qm          | =69 spaces    | (excl for disabled) | FG           | FIXED GLASS                                   |
|           |             | - 90          | (incl for dischlod) | FH           | FIRE HYDRANT                                  |
| ALLOCA    | ATED        | = 80 spaces   | (incl for disabled) | FHR          | FIRE HOSE REEL                                |
|           |             |               |                     | FW           |                                               |
|           |             |               |                     | GALV<br>GBO  | HOT DIP GALVANISED<br>GAS BAYONET OUTLET      |
|           |             | to AS 2890.   | 1-2004              | G            | GLASS                                         |
|           |             | & AS 2890.    | 2-2002              | GM           | GAS METER                                     |
|           |             |               |                     | HC           | HOSE COCK                                     |
| DUSE S    | FOREYS      | 1 + Mezzani   | ne                  | HWU          | HOT WATER UNIT                                |
|           |             |               |                     | HYD          | HYDRAULIC                                     |
|           |             | Naturally Ve  | ntilated            | J            | JOINERY UNIT                                  |
|           |             | Mechanicall   |                     | P<br>PB      | PAINT<br>PLASTERBOARD                         |
|           |             | (Air Conditio |                     | PCP          | PRECASDT CONCRETE PANEL                       |
|           |             |               |                     | PFE          | PORTABLE FIRE EXTINGUISHER                    |
|           |             |               |                     | POLY         | POLYURETAHNE PAINT                            |
|           |             |               |                     | PP           | POWDERCOAT PAINT                              |
| 3 Wareh   | ouse 1 ARE  | A (GFA        | sqm                 | RC           | REINFORCED CONCRETE                           |
|           | 05 540      |               |                     | RL           | RELATIVE LEVEL                                |
|           |             | m (2.551 ha)  |                     | SC<br>SHR    | STEEL COLUMN<br>SHOWER                        |
|           | 12,919 (Aj  | pprox)        |                     | SS           | STAINLESS STEEL                               |
| ΞA        |             |               |                     |              | ONE TILES                                     |
|           | 5,130 (inc  | l 181sqm Ame  | nities etc.)        | SWP STO      | DRM WATER PIT                                 |
|           | •           | ·             |                     |              | ECOMUNICATIONS                                |
| AREA      |             |               |                     |              | BER                                           |
| ffice     | 166         |               |                     |              |                                               |
| GFA       | 5,296       |               |                     |              | NDOW<br>TER CLOSET                            |
| JFA       | 5,290       |               |                     |              | STE PIPE (SEWER)                              |
|           |             |               |                     |              | TERPROOF PLASTERBOARD                         |
|           |             |               |                     |              | DIUM DESITY FIBREBOARD                        |
|           |             |               |                     |              | D STEEL                                       |
|           |             |               |                     |              | ER TAP                                        |
|           |             |               |                     |              |                                               |

## NOTES:

FIRE HYDRANTS The existing building has a fire hose reel system in accordance with the BCA

FIRE HOSE REELS

The existing building has a fire hose reel system in accordance with the BCA

SMOKE DETECTORS The existing building has a smoke detection system with the BCA and AS1670.1. and a building occupant warning system in accordance with the BCA and AS1670.4.

EMERGENCY & EXIT LIGHTS

VP VENT PIPE

ZC ZINC

WM WATER METER

The existing building has an Emergency lighting and exit signs system in accordance with BCA & AS2293.1.

PORTABLE FIRE EXINGUISHERS

The existing building has a Portable fire extinguishers system in accordance with Table E1.6 of the BCA & AS 2444.

## VENTILATION

The existing warehouse offices and amenities areas have either have natural ventilation complying with BCA Clause F4.6 or mechanical ventilation complying with AS1668.2 & AS3666.1

TRUE NORTH