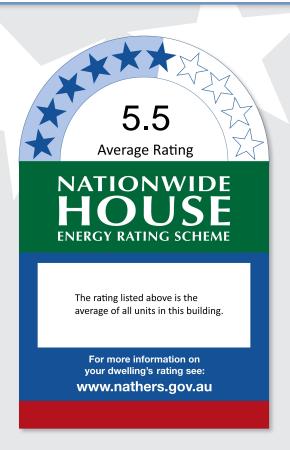

## Nationwide House Energy Rating Scheme\* — Class 2 summary

## Summary of all dwellings

| Certificate Details |             |              |              |            |             |
|---------------------|-------------|--------------|--------------|------------|-------------|
| Certificate number  | Unit number | Heating load | Cooling load | Total load | Star Rating |
| 0004440525-01       | 1           | 30.3         | 15.4         | 45.7       | 6.4         |
| 0004440566-01       | 2           | 40.7         | 22.8         | 63.5       | 5.2         |
| 0004440582-01       | 3           | 45.4         | 17.4         | 62.7       | 5.3         |
| 0004440517-01       | 4           | 40.9         | 25.4         | 66.3       | 4.9         |
| 0004440558-01       | 5           | 43.3         | 10.5         | 53.9       | 5.8         |
| 0004440574-01       | 6           | 32.9         | 28.3         | 61.3       | 5.3         |
| 0004440533-01       | 7           | 37.3         | 14.9         | 52.2       | 5.9         |