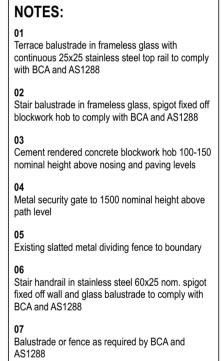

**APPROVED WOKRS SHOWN HATCHED** CDC : CERTIFICATION NO. BNBW17010 DA : APPROVAL NO. 2017/0379 CC : CERTIFICATION NO. BPB0245

Issue Stutus: DA Submission - Not For Construction South Boundary Fence Elevation