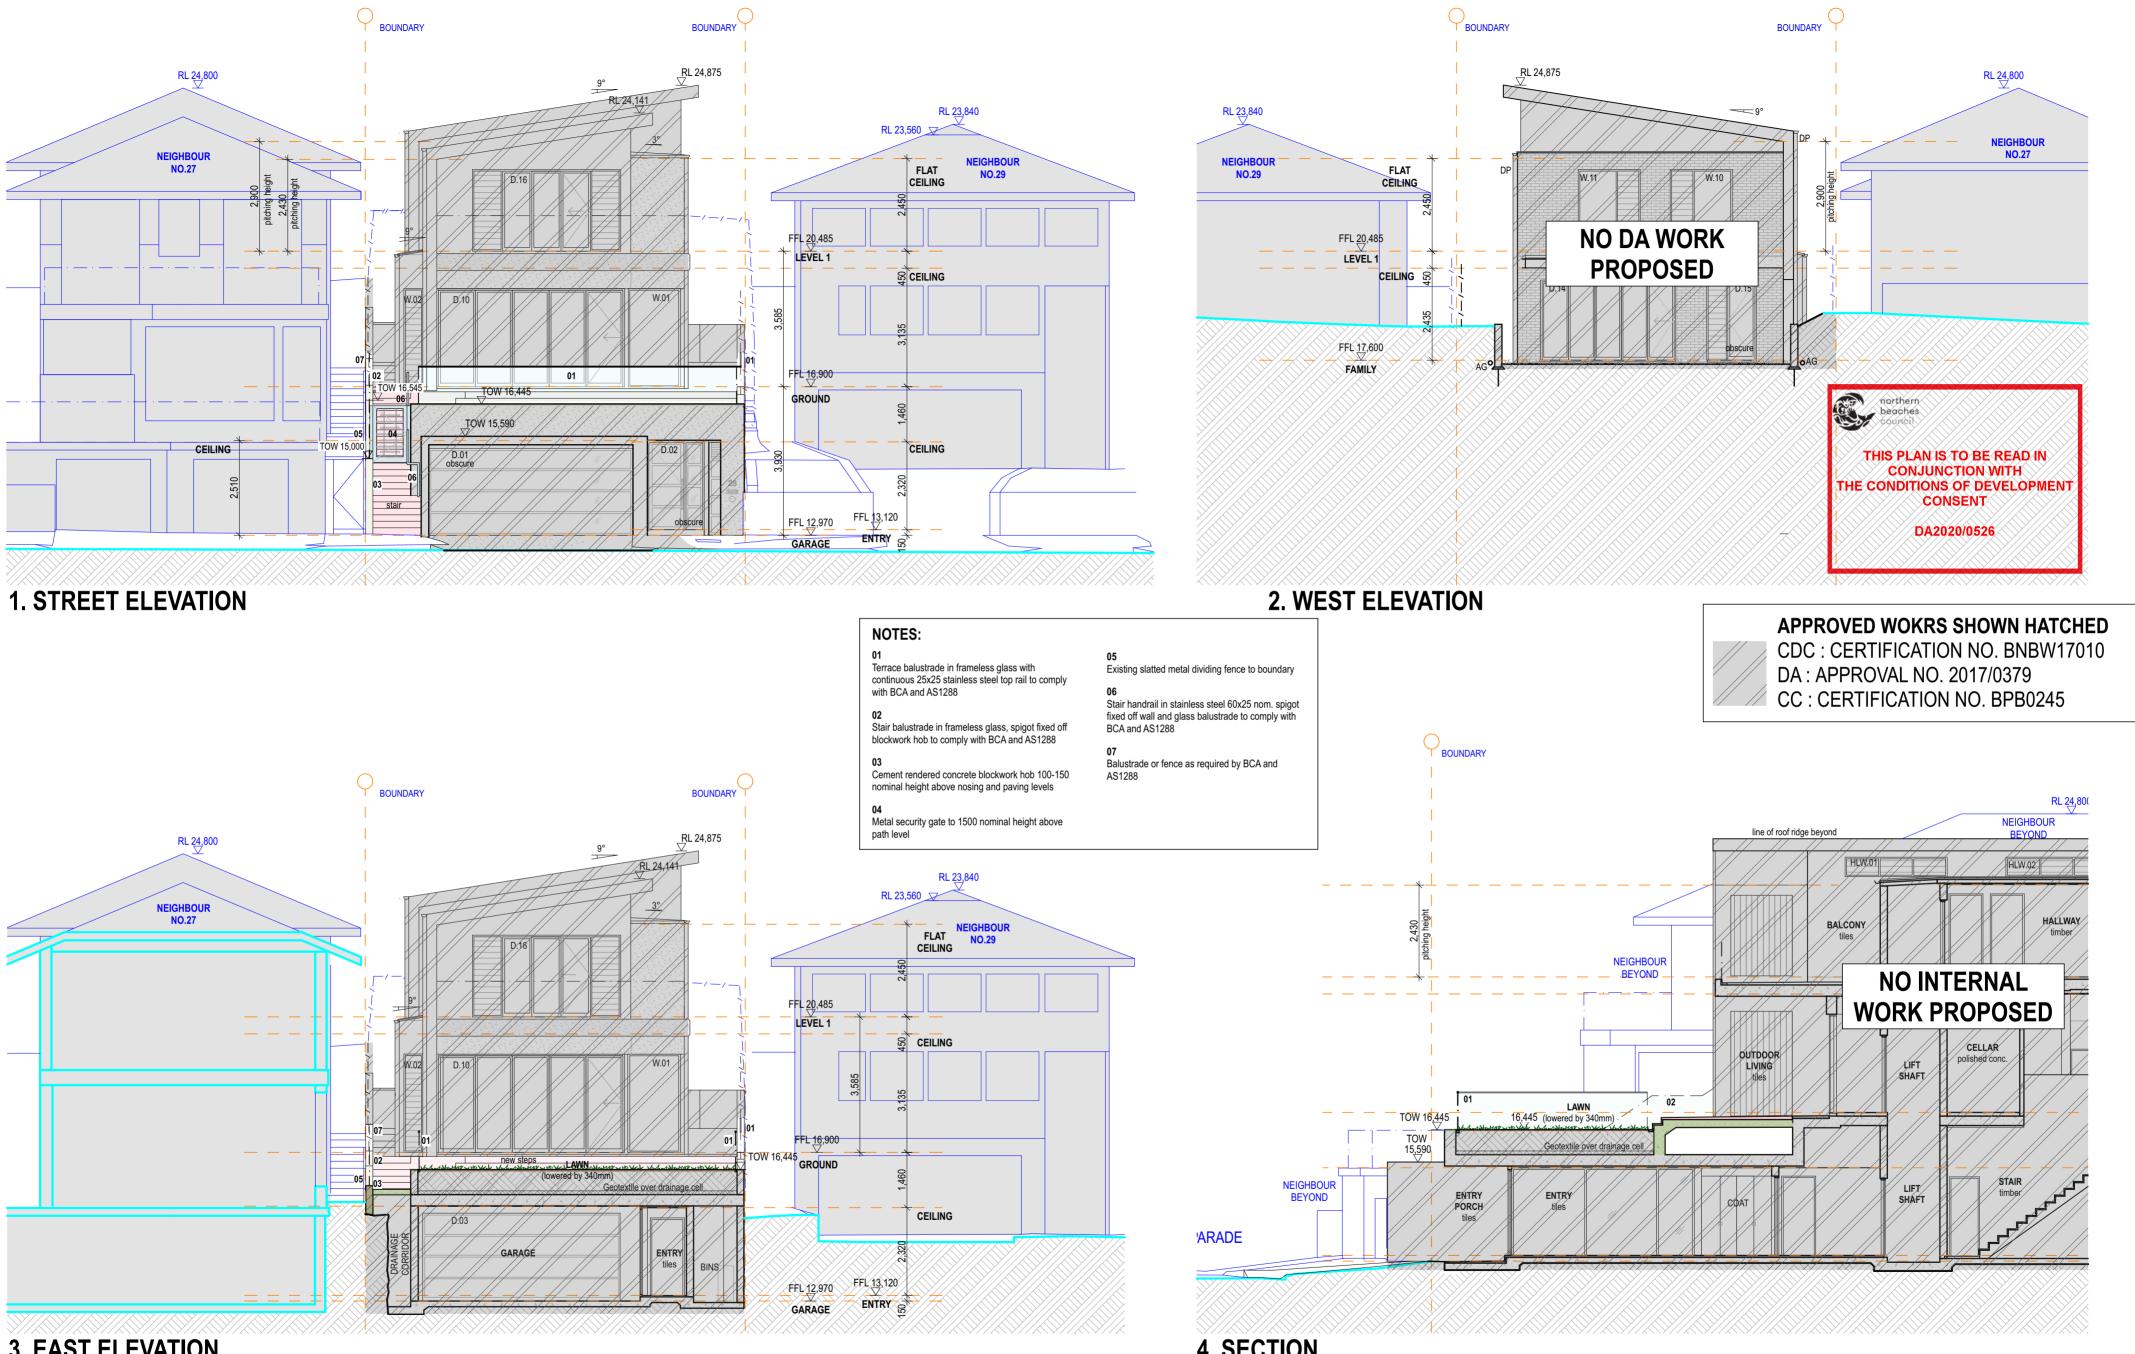

### **3. EAST ELEVATION**

Address: Suite 206, 20 Dale Street Brookvale NSW 2100 info@aaarchitect.com.au www.aaarchitect.com.au Mobile: 0412 348 575

Architect: Adam Pressley FRAIA Principal & Nominated Architect #6007

### 4. SECTION

**APPROVED WOKRS SHOWN HATCHED** CDC : CERTIFICATION NO. BNBW17010 DA : APPROVAL NO. 2017/0379 CC : CERTIFICATION NO. BPB0245

Issue Stutus: DA Submission - Not For Construction South Boundary Fence Elevation