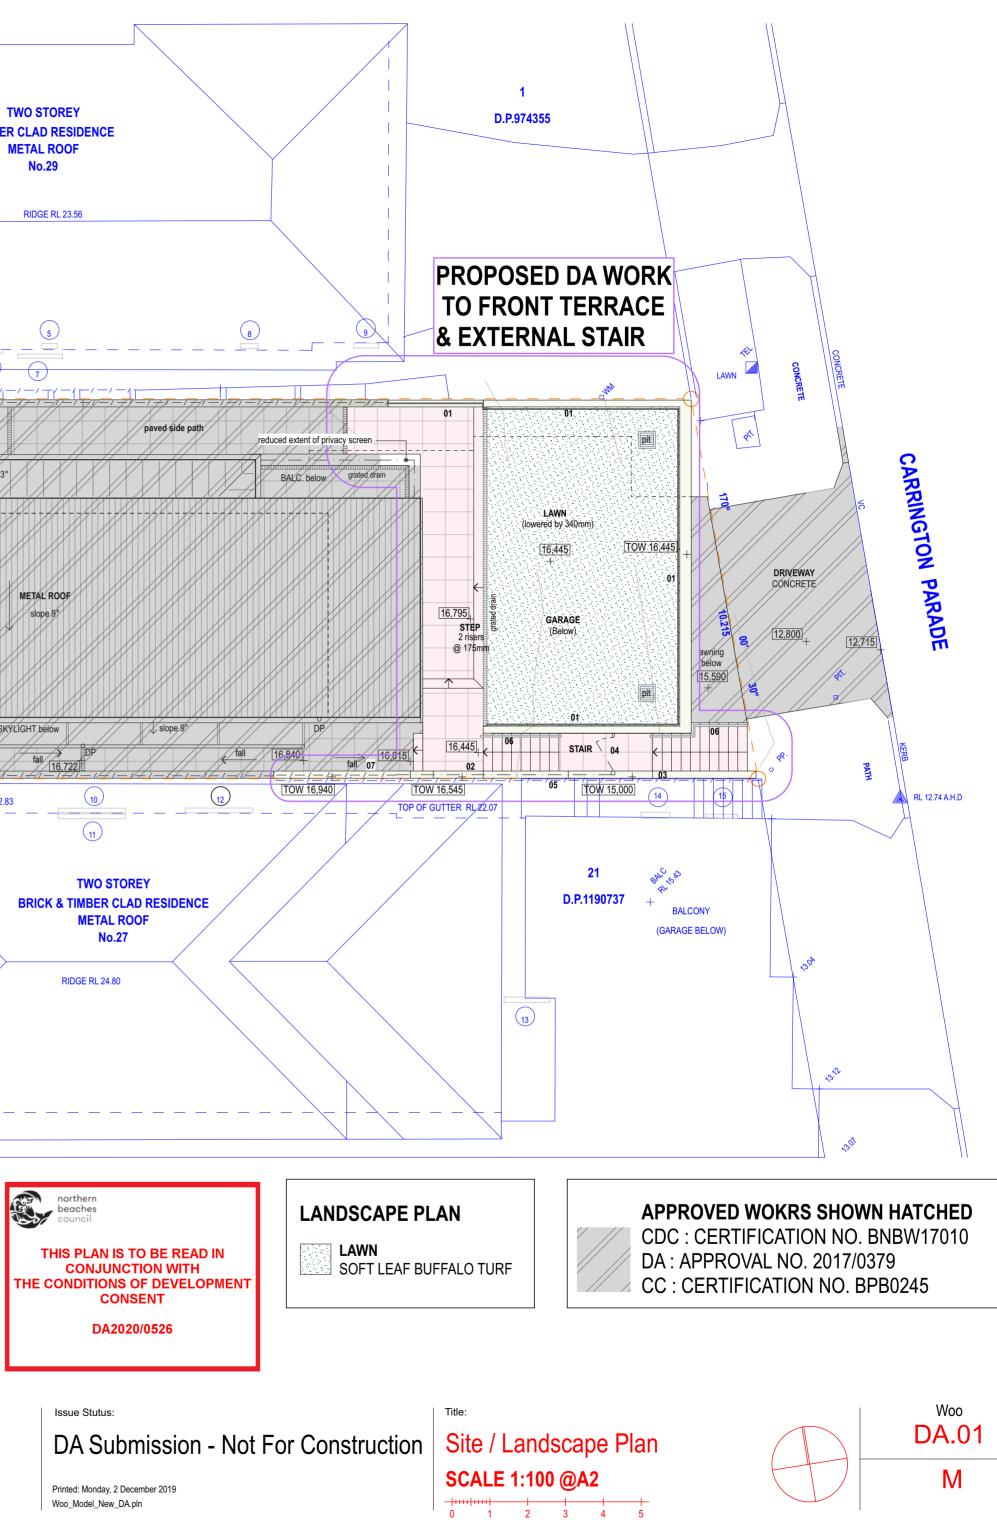

# LEVELS: ALL LEVELS + 26.810 26.810 COLOURS:













### **3. EAST ELEVATION**



Address: Suite 206, 20 Dale Street Brookvale NSW 2100 info@aaarchitect.com.au www.aaarchitect.com.au Mobile: 0412 348 575

Architect: Adam Pressley FRAIA Principal & Nominated Architect #6007

ABN 95 492 673 232

MEMBER THE ROYAL AUSTRALIAN

Project: DA - Proposed Dwelling Modification Client:

Howard & Christine Wood

28 Carrington Parade Freshwater NSW 2096 Lot B & D.P.943357

### 4. SECTION







## 2. SOUTH ELEVATION



Address: Suite 206, 20 Dale Street Brookvale NSW 2100 info@aaarchitect.com.au www.aaarchitect.com.au Mobile: 0412 348 575

Architect: Adam Pressley FRAIA Principal & Nominated Architect #6007

MEMBER THE ROYAL AUSTRALIAN

Project: DA - Proposed Dwelling Modification Client:

Howard & Christine Wood

28 Carrington Parade Freshwater