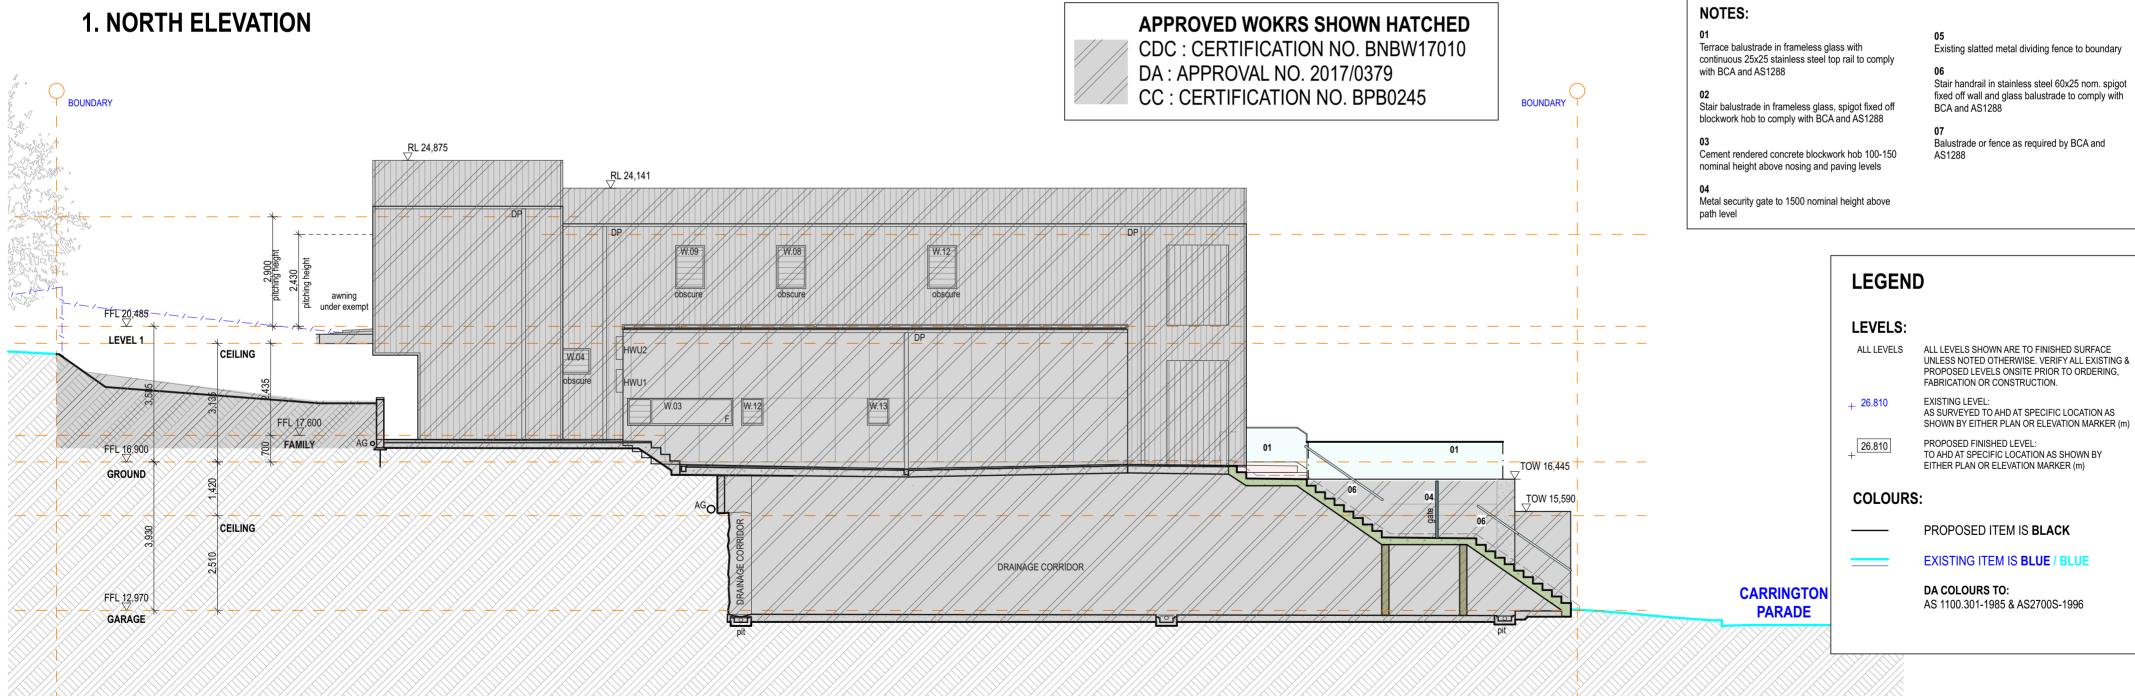

**APPROVED WOKRS SHOWN HATCHED** CDC : CERTIFICATION NO. BNBW17010 DA : APPROVAL NO. 2017/0379 CC : CERTIFICATION NO. BPB0245

Issue Stutus: DA Submission - Not For Construction South Boundary Fence Elevation