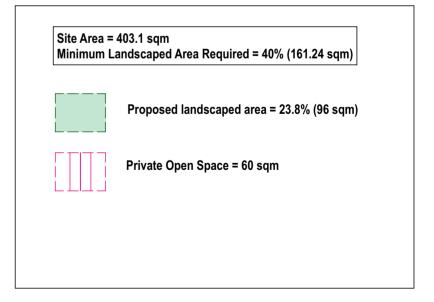

rrington Parade Freshwater NSW 2096 Lot B & D.P.943357





**APPROVED WOKRS SHOWN HATCHED** CDC : CERTIFICATION NO. BNBW17010 DA : APPROVAL NO. 2017/0379 CC : CERTIFICATION NO. BPB0245

Issue Stutus: DA Submission - Not For Construction South Boundary Fence Elevation

Title: SCALE 1:100 @A2 

| Woo<br>DA.05 |  |
|--------------|--|
| Μ            |  |

Printed: Monday, 2 December 2019 Woo\_Model\_New\_DA.pln





Address: Suite 206, 20 Dale Street Brookvale NSW 2100 info@aaarchitect.com.au www.aaarchitect.com.au Mobile: 0412 348 575

Architect: Adam Pressley FRAIA Principal & Nominated Architect #6007

ABN 95 492 673 232

MEMBER THE ROYAL AUSTRALIAN

Project: DA - Proposed Dwelling Modification Client:

Howard & Christine Wood

28 Carrington Parade Freshwater NSW 2096 Lot B & D.P.943357