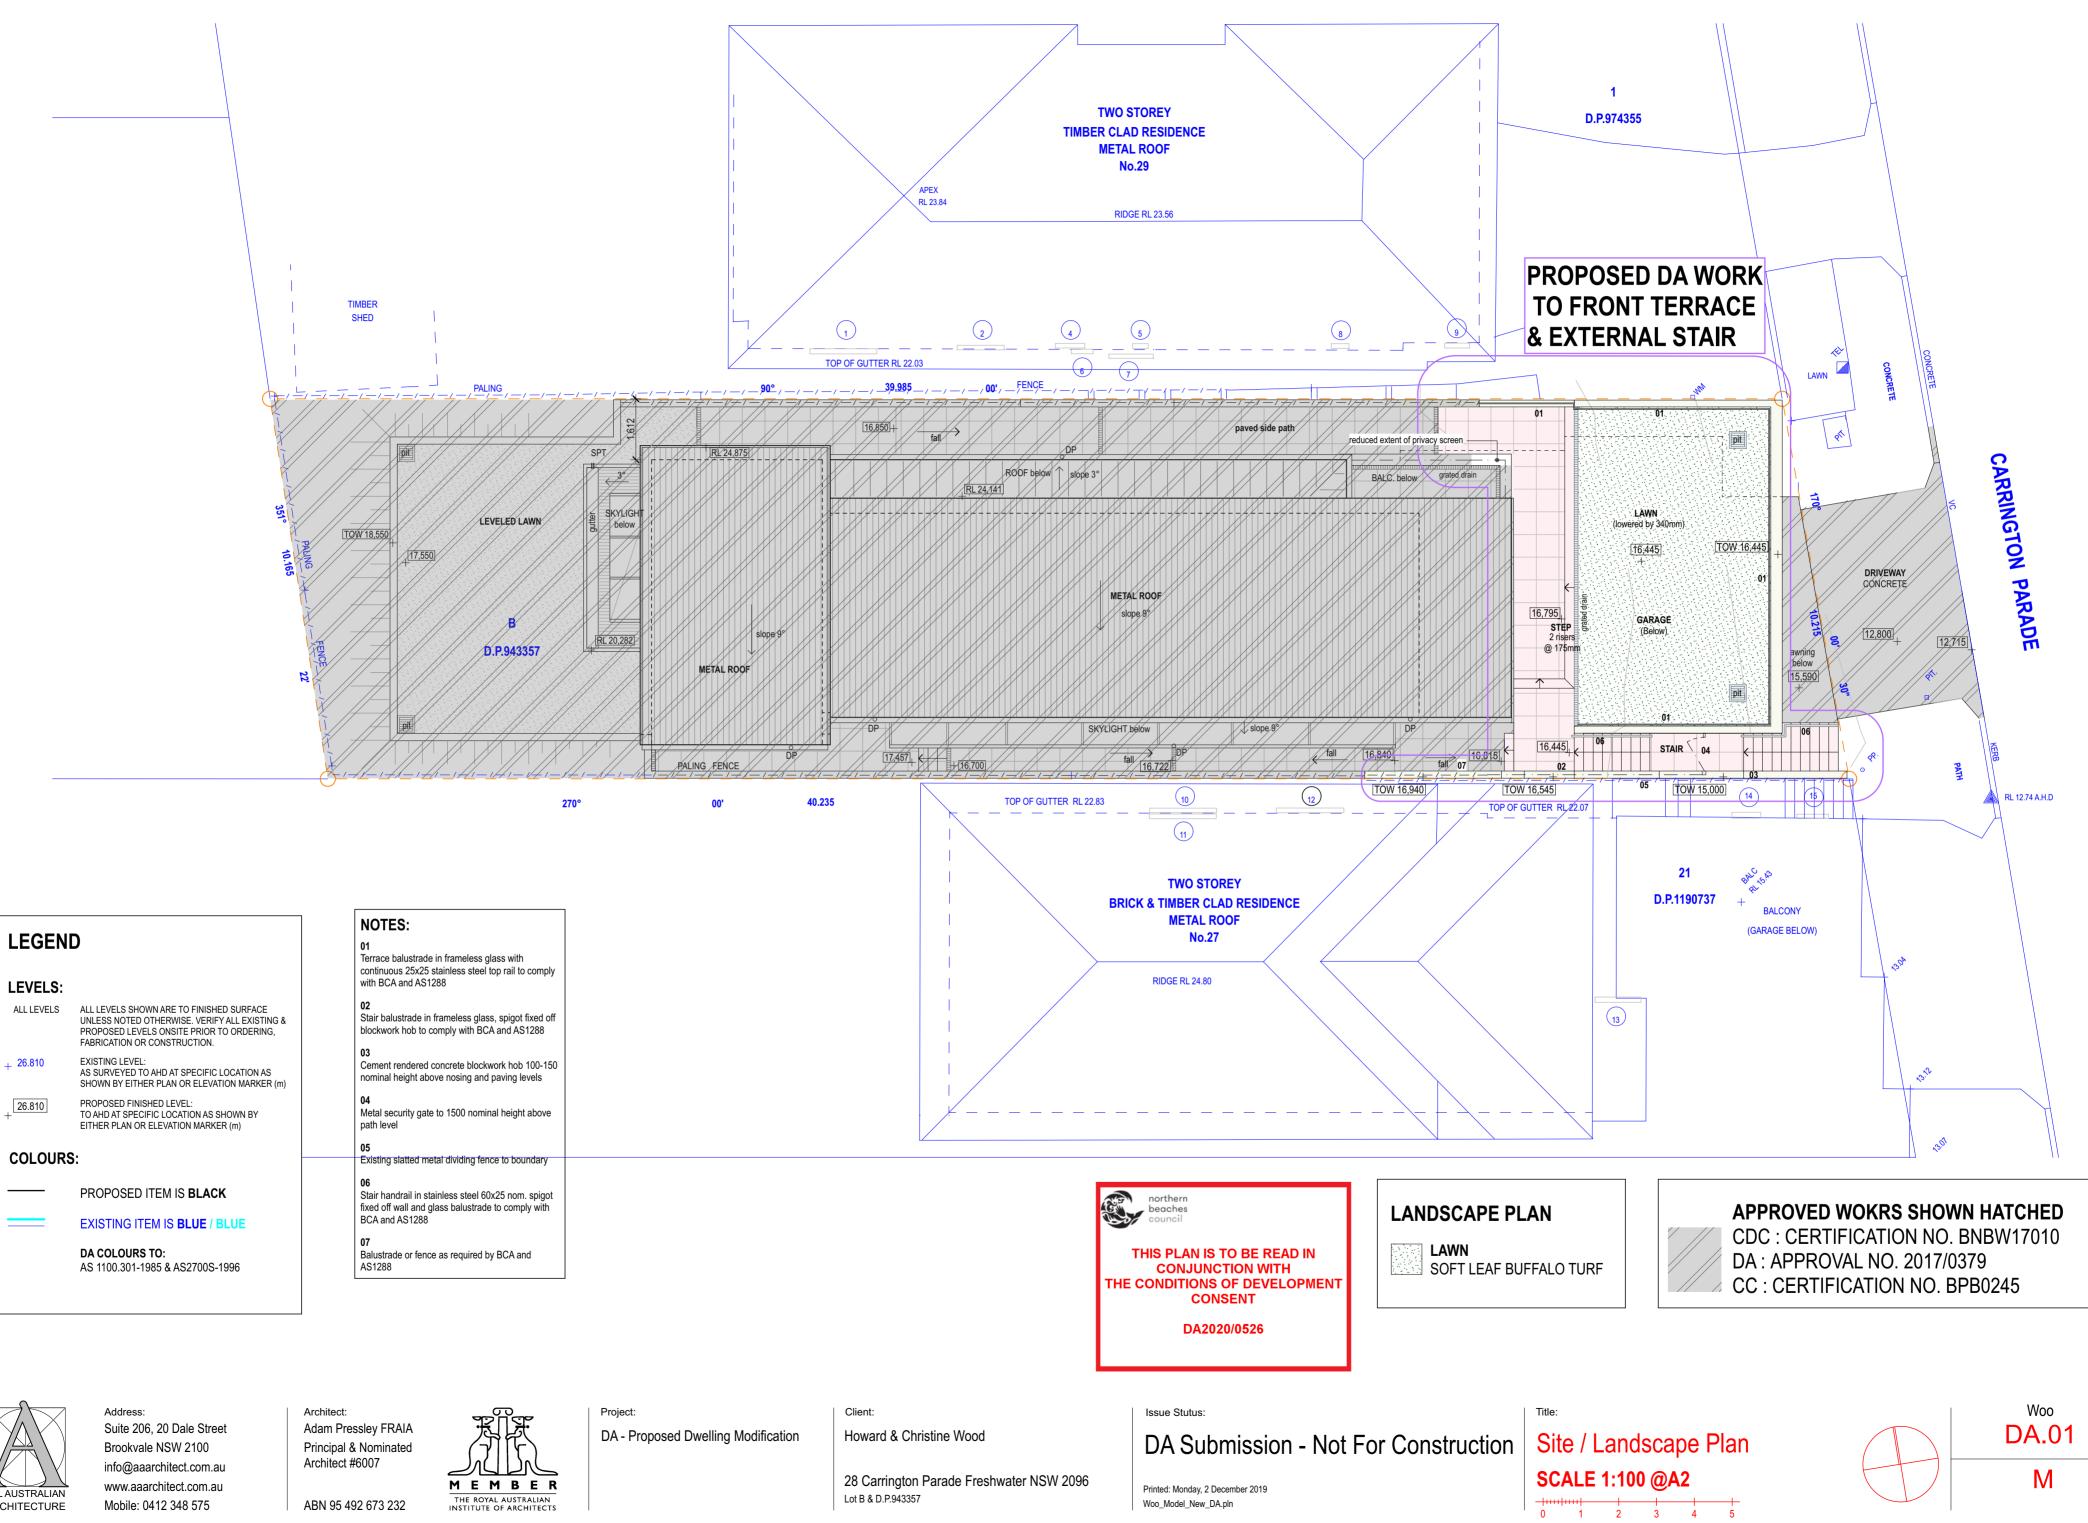

# LEVELS: ALL LEVELS + 26.810 26.810 COLOURS:













### **3. EAST ELEVATION**



Address: Suite 206, 20 Dale Street Brookvale NSW 2100 info@aaarchitect.com.au www.aaarchitect.com.au Mobile: 0412 348 575

Architect: Adam Pressley FRAIA Principal & Nominated Architect #6007

ABN 95 492 673 232

MEMBER THE ROYAL AUSTRALIAN

Project: DA - Proposed Dwelling Modification Client:

Howard & Christine Wood

28 Carrington Parade Freshwater NSW 2096 Lot B & D.P.943357

### 4. SECTION







## 2. SOUTH ELEVATION



Address: Suite 206, 20 Dale Street Brookvale NSW 2100 info@aaarchitect.com.au www.aaarchitect.com.au Mobile: 0412 348 575

Architect: Adam Pressley FRAIA Principal & Nominated Architect #6007

MEMBER THE ROYAL AUSTRALIAN

Project: DA - Proposed Dwelling Modification Client:

Howar