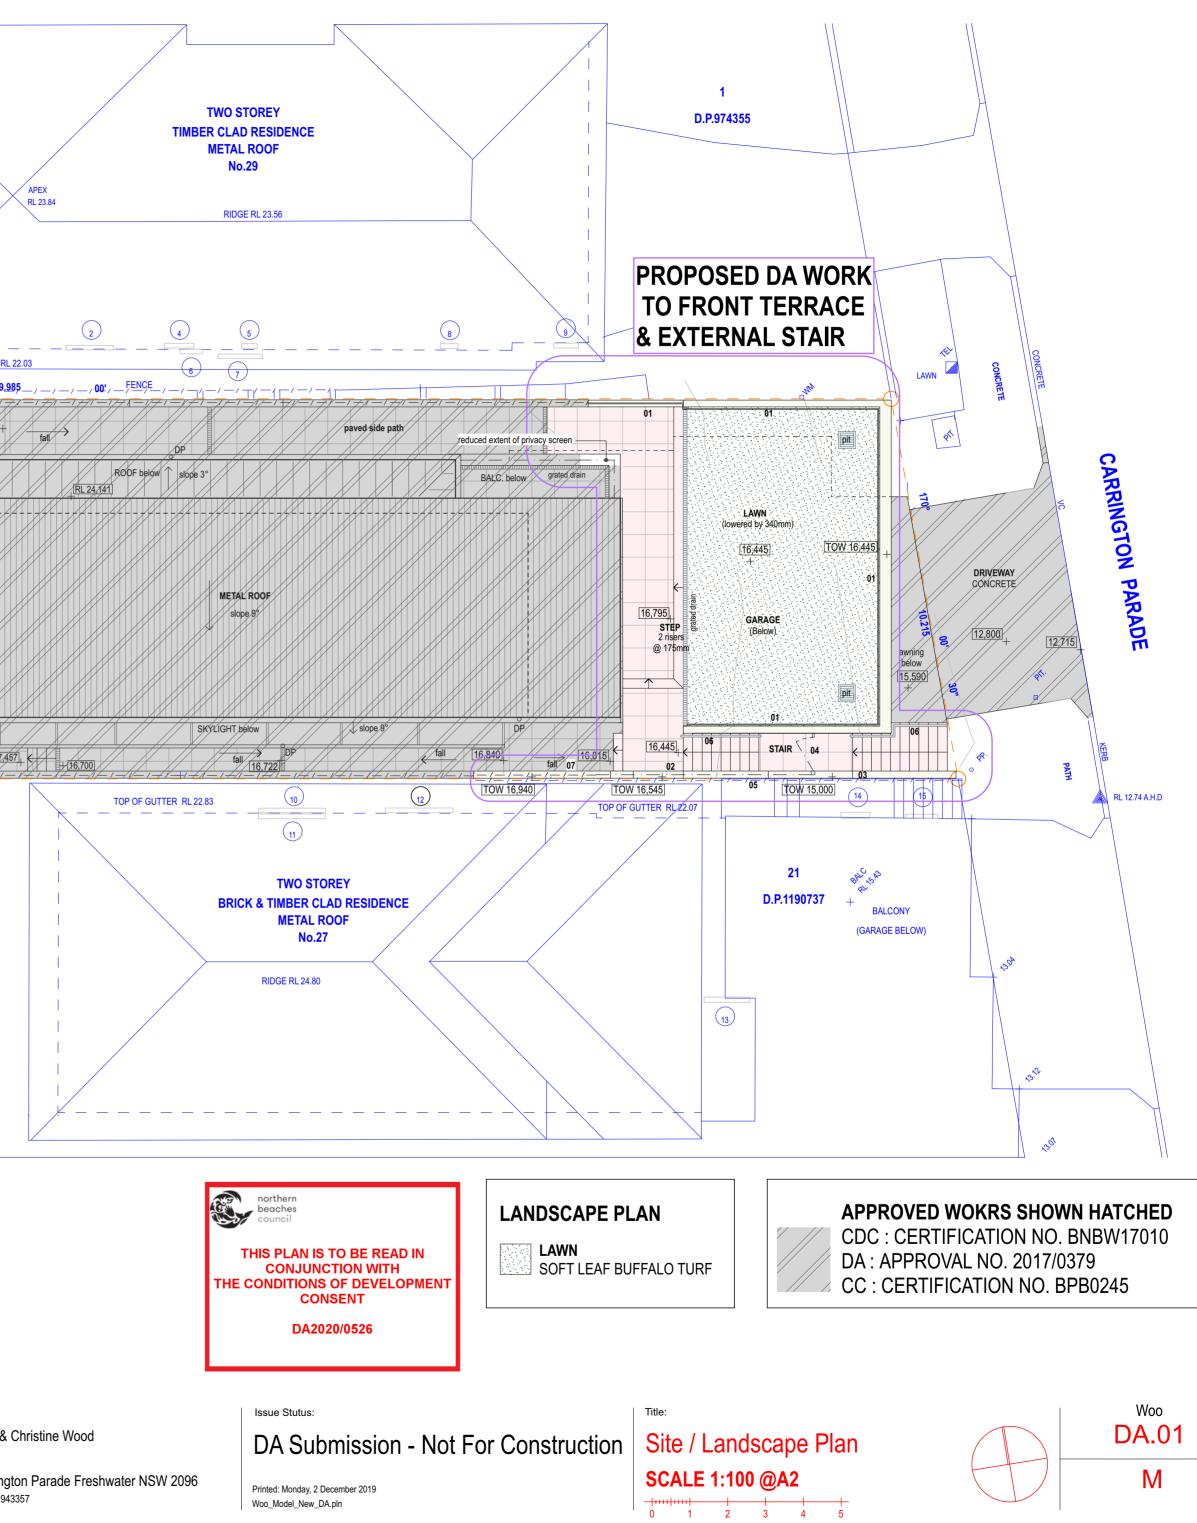

# LEVELS: ALL LEVELS + 26.810 26.810 COLOURS:













### **3. EAST ELEVATION**



Address: Suite 206, 20 Dale Street Brookvale NSW 2100 info@aaarchitect.com.au www.aaarchitect.com.au Mobile: 0412 348 575

Architect: Adam Pressley FRAIA Principal & Nominated Architect #6007

ABN 95 492 673 232

MEMBER THE ROYAL AUSTRALIAN

Project: DA - Proposed Dwelling Modification Client:

Howard & Christine Wood

28 Carrington Parade Freshwater NSW 2096 Lot B & D.P.943357

### 4. SECTION







## 2. SOUTH ELEVATION



Address: Suite 206, 20 Dale Street Brookvale NSW 2100 info@aaarchitect.com.au www.aaarchitect.com.au Mobile: 0412 348 575

Architect: Adam Pressley FRAIA Principal & Nominated Architect #6007

MEMBER THE ROYAL AUSTRALIAN

Project: DA - Proposed Dwelling Modification Client:

Howard & Christine Wood

28 Carrington Parade Freshwat