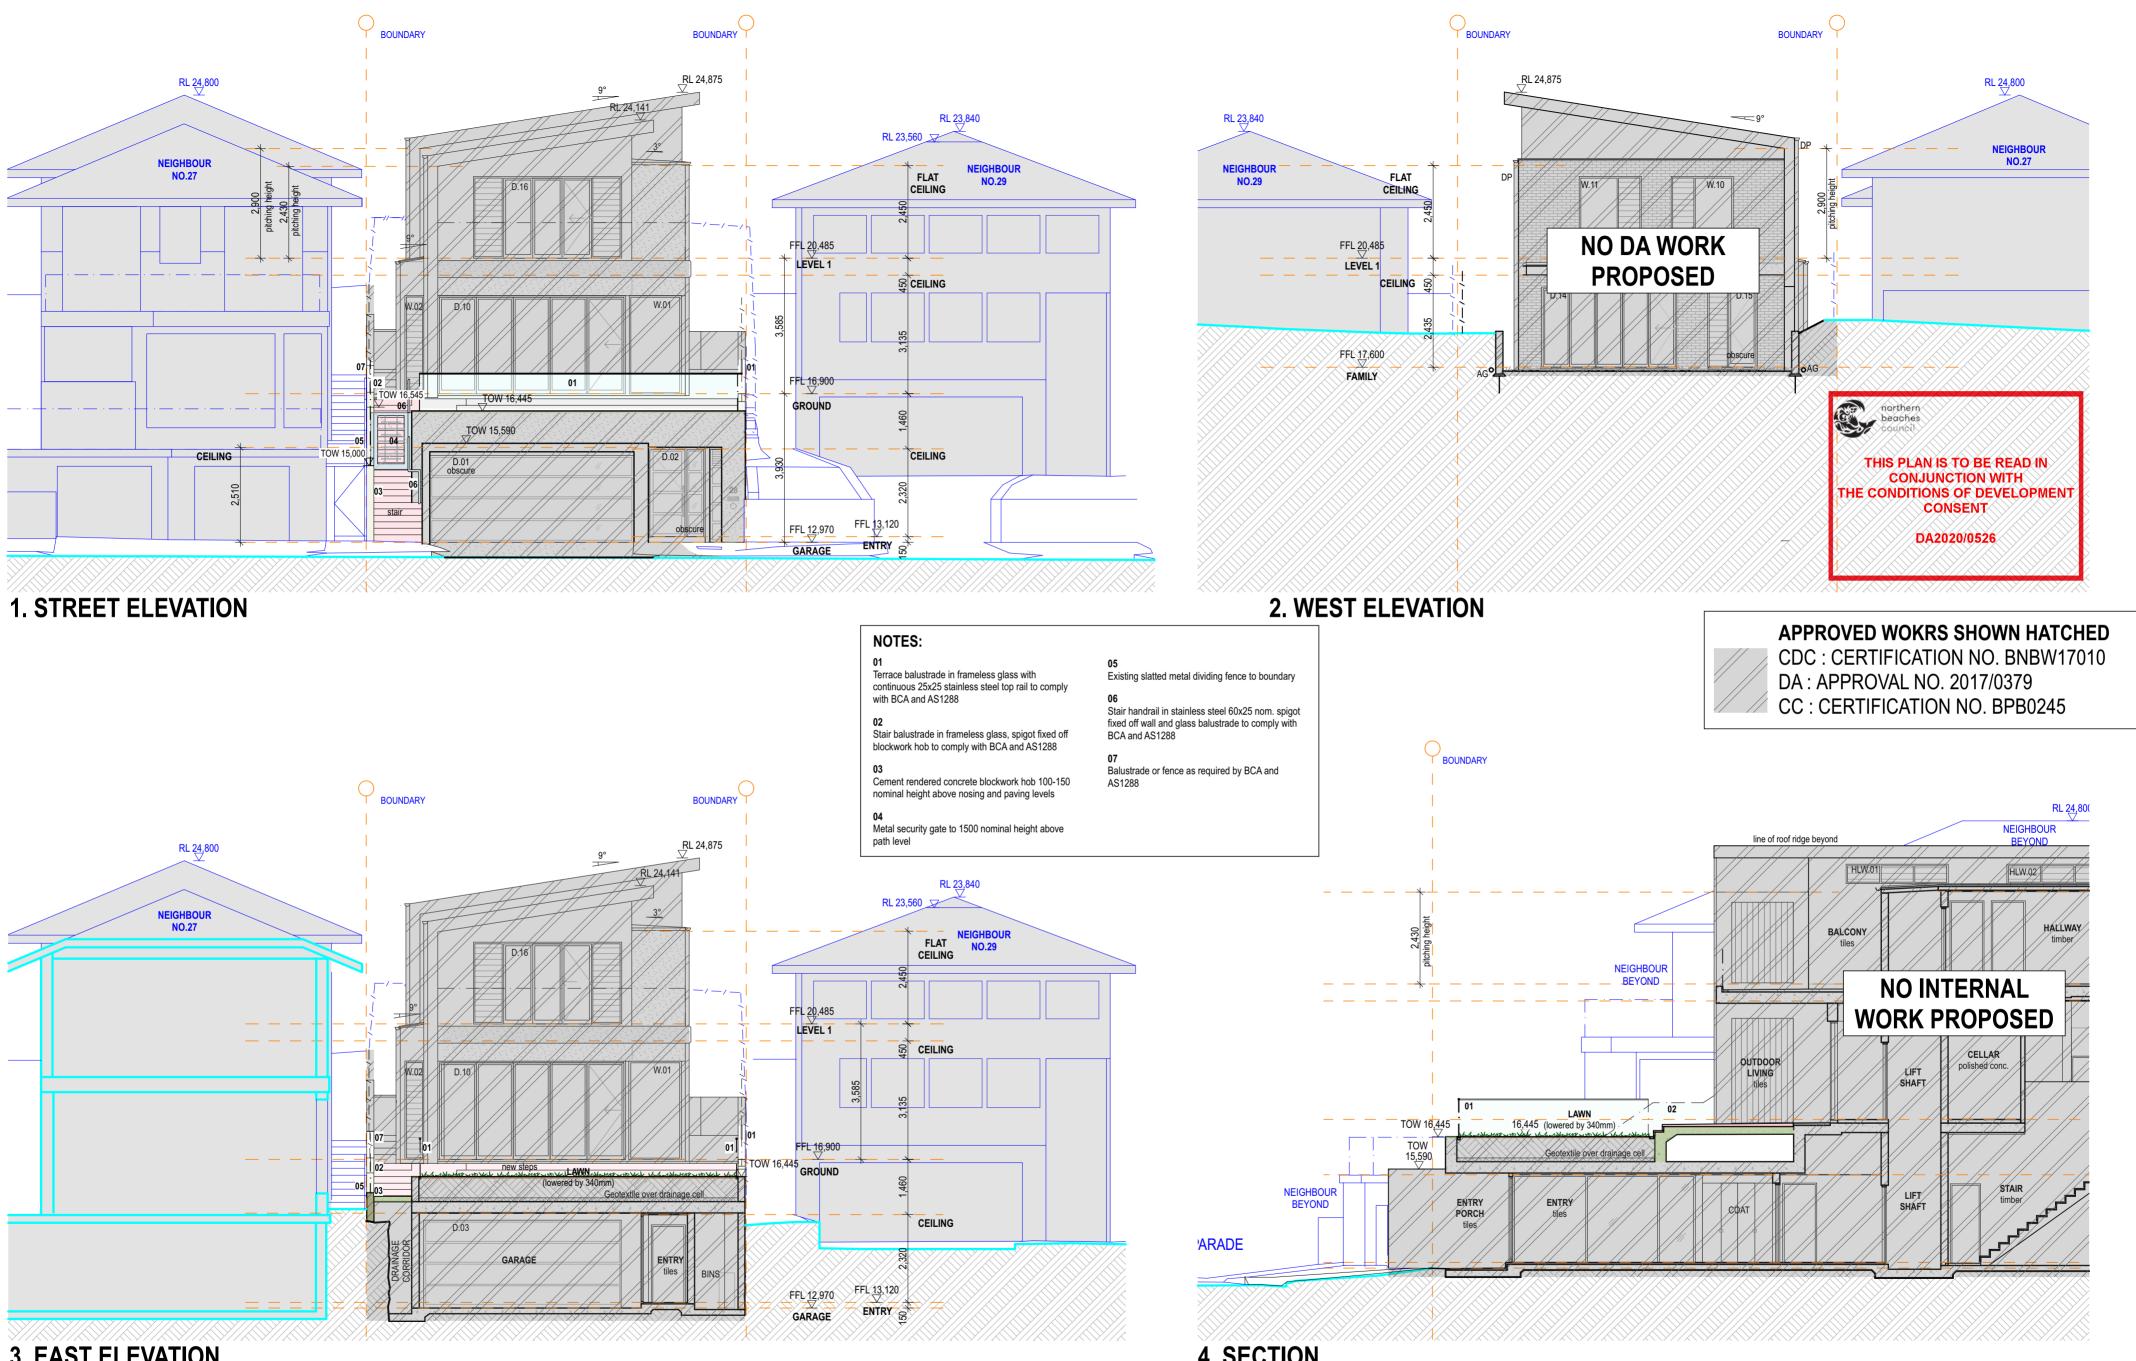

### **3. EAST ELEVATION**

Address: Suite 206, 20 Dale Street Brookvale NSW 2100 info@aaarchitect.com.au www.aaarchitect.com.au Mobile: 0412 348 575

Architect: Adam Pressley FRAIA Principal & Nominated Architect #6007

### 4. SECTION

**APPROVED WOKRS SHOWN HATCHED** CDC : CERTIFICATION NO. BNBW17010 DA : APPROVAL NO. 2017/0379 CC : CERTIFICATION NO. BPB0245

Issue Stutus: DA Submission - Not For Construction South Boundary Fence Elevation