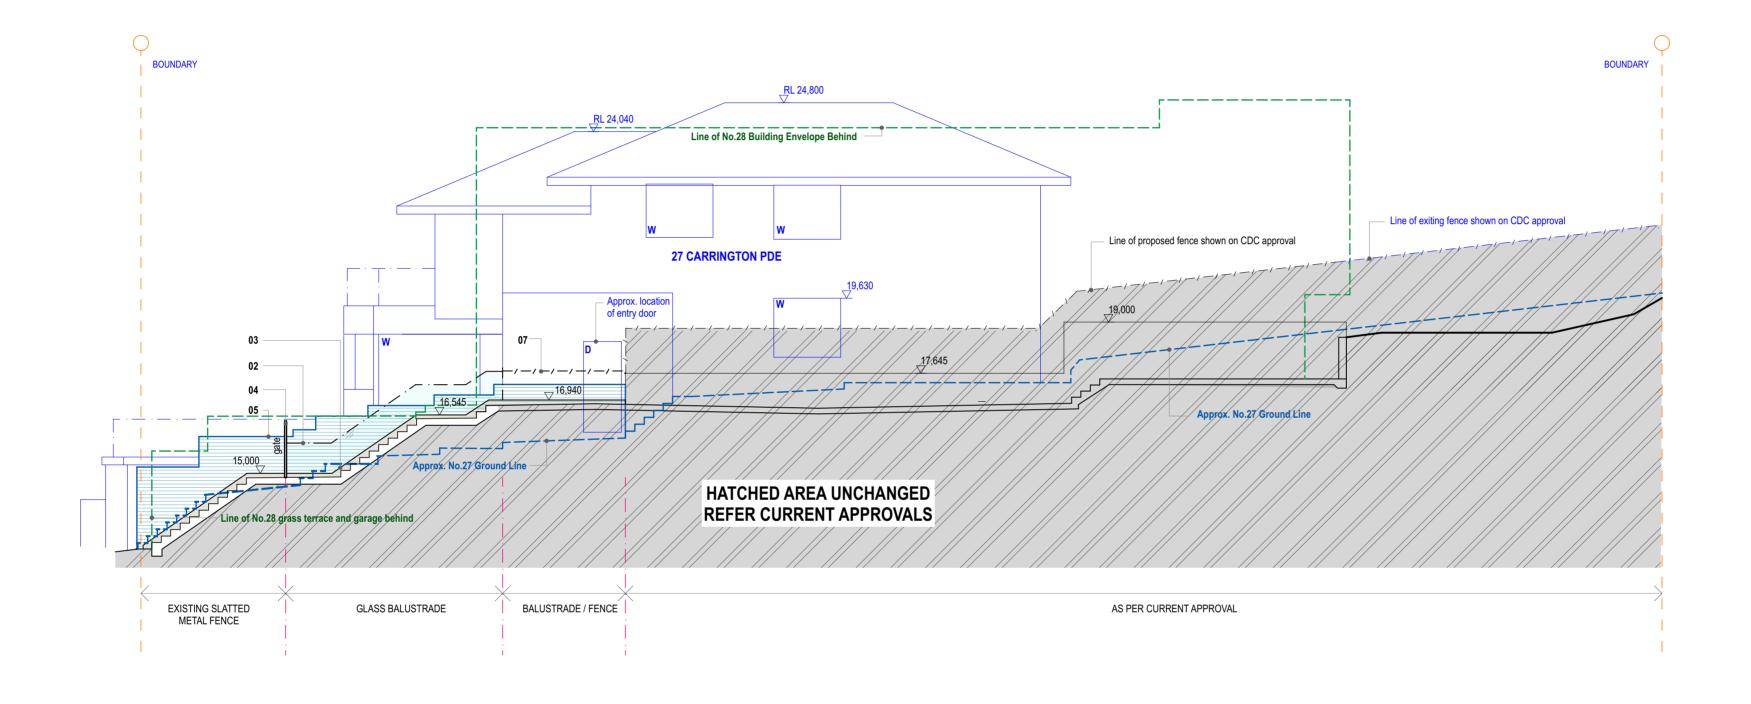

**APPROVED WOKRS SHOWN HATCHED** CDC : CERTIFICATION NO. BNBW17010 DA : APPROVAL NO. 2017/0379 CC : CERTIFICATION NO. BPB0245

Issue Stutus: DA Submission - Not For Construction South Boundary Fence Elevation