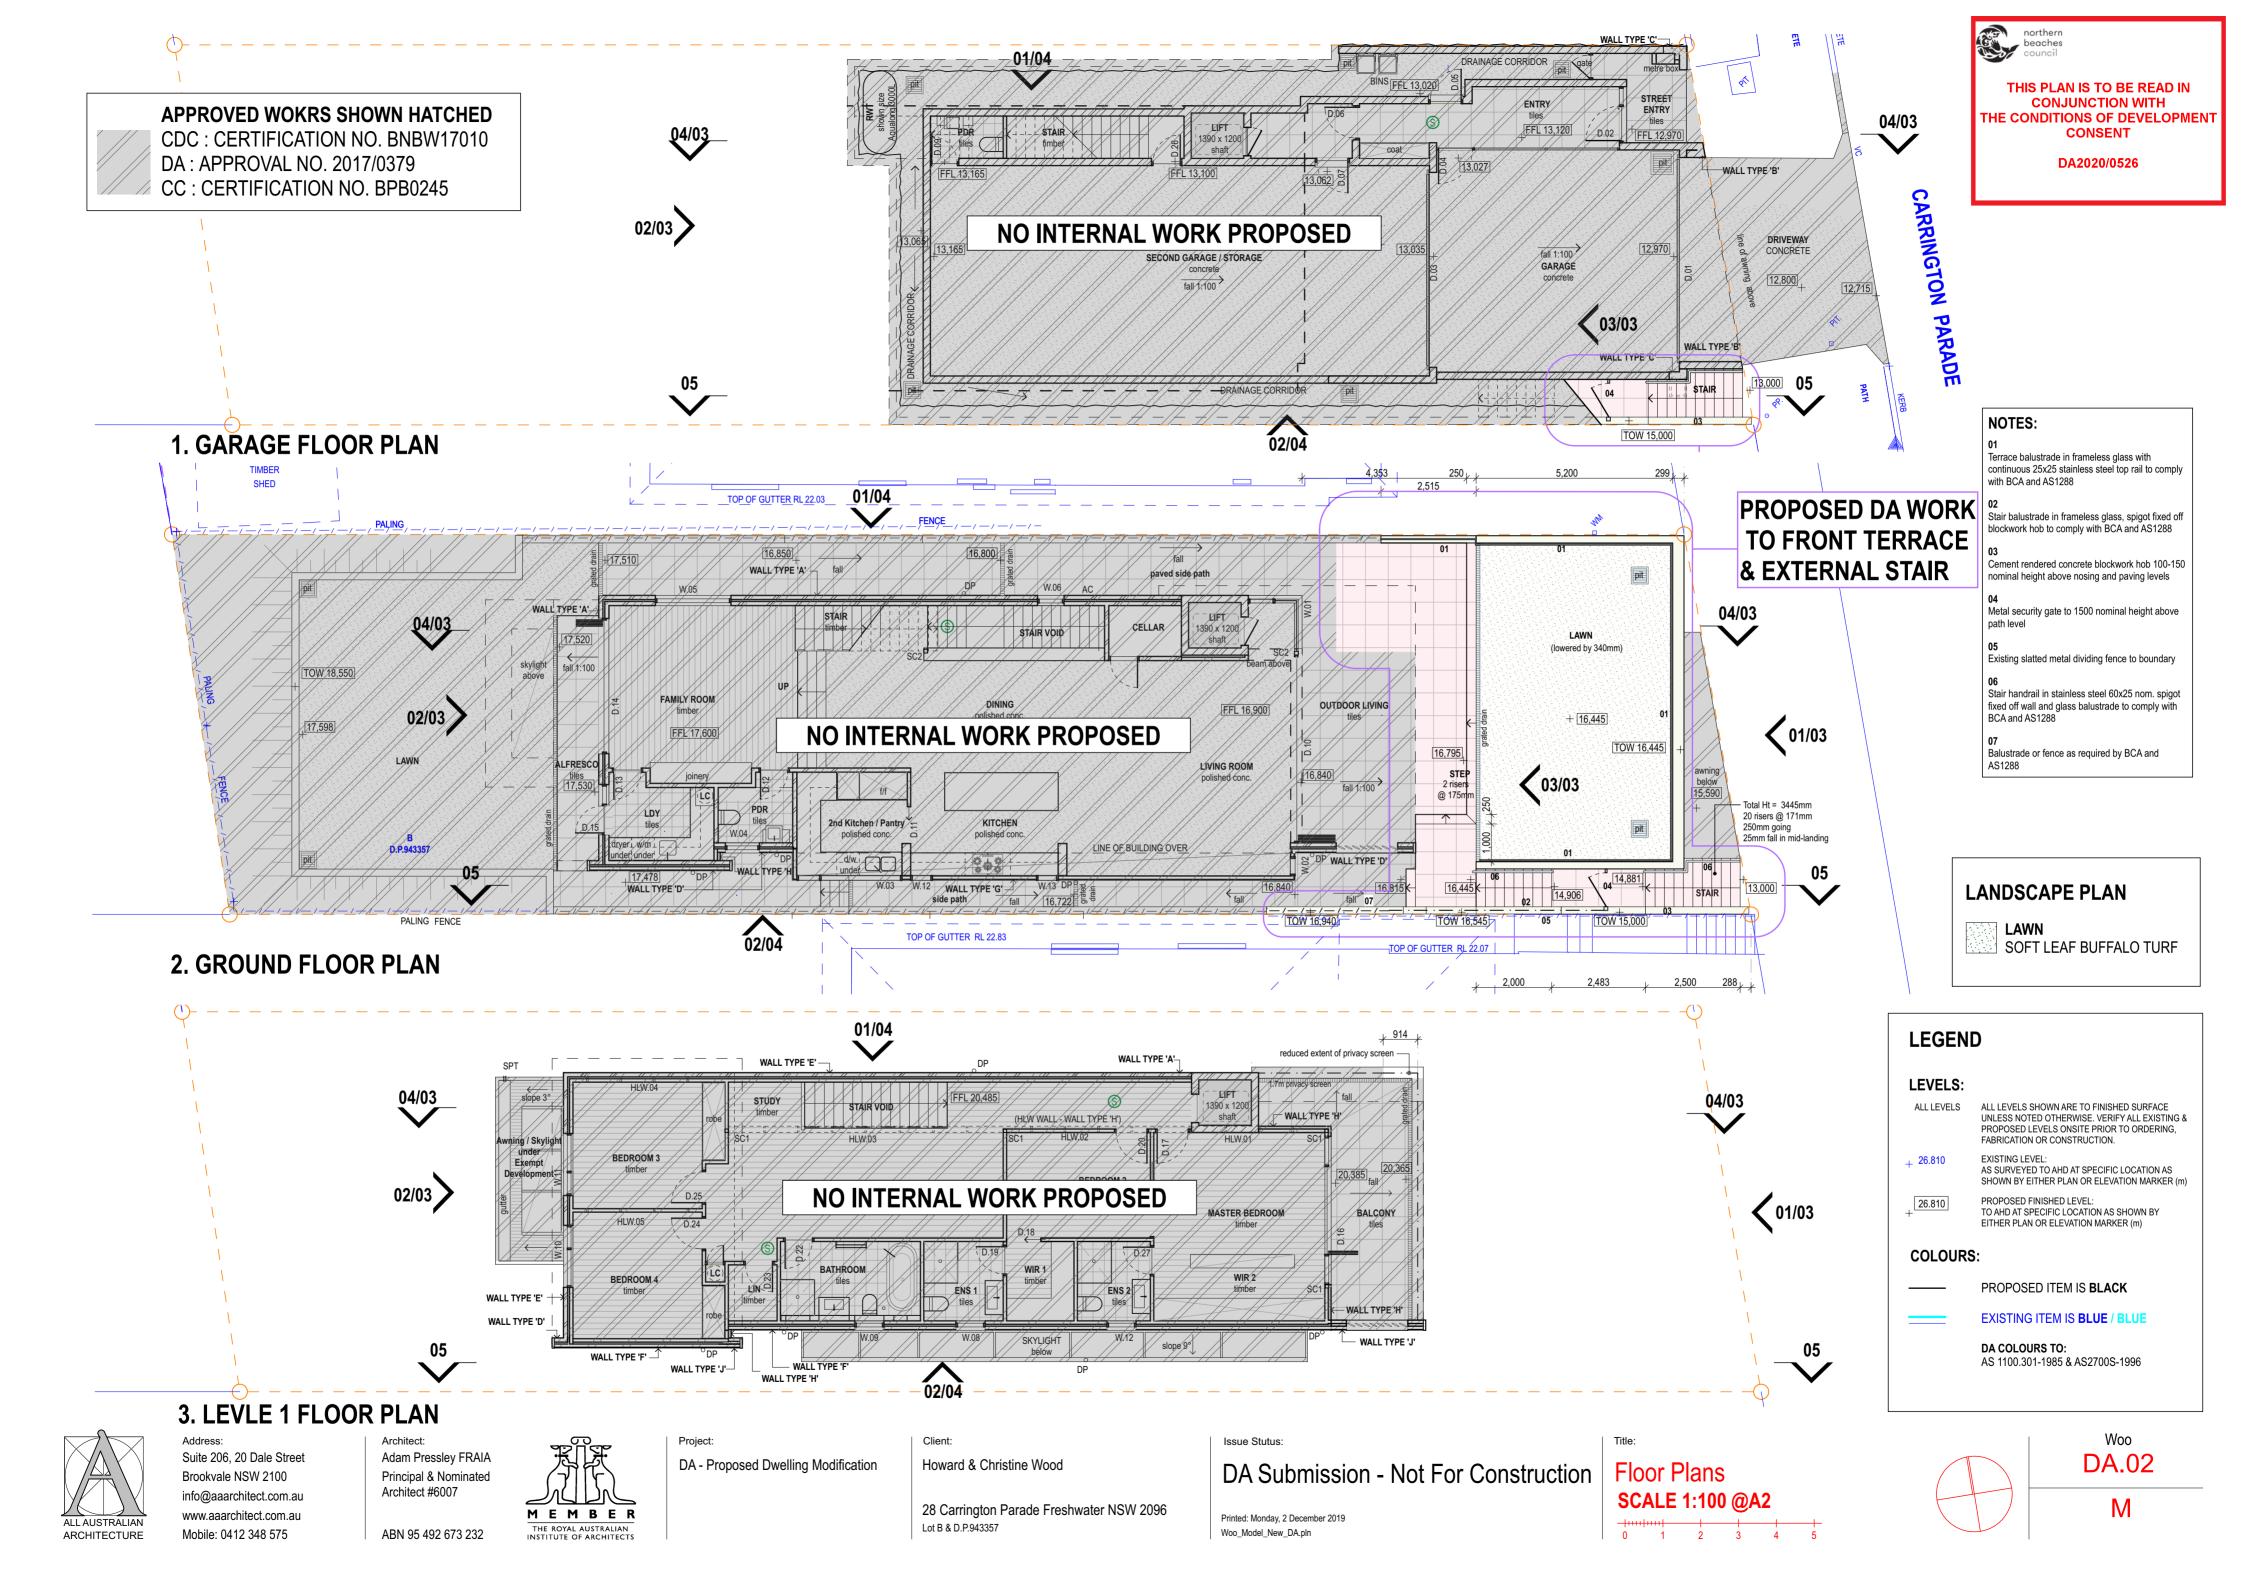

# LEVELS: ALL LEVELS + 26.810 26.810 COLOURS:













### **3. EAST ELEVATION**



Address: Suite 206, 20 Dale Street Brookvale NSW 2100 info@aaarchitect.com.au www.aaarchitect.com.au Mobile: 0412 348 575

Architect: Adam Pressley FRAIA Principal & Nominated Architect #6007

ABN 95 492 673 232

MEMBER THE ROYAL AUSTRALIAN

Project: DA - Proposed Dwelling Modification Client:

Howard & Christine Wood

28 Carrington Parade Freshwater NSW 2096 Lot B & D.P.943357

### 4. SECTION







## 2. SOUTH ELEVATION



Address: Suite 206, 20 Dale Street Brookvale NSW 2100 info@aaarchitect.com.au www.aaarchitect.com.au Mobile: 0412 348 575

Architect: Adam Pressley FRAIA Principal & Nominated Architect #6007

MEMBER THE ROYAL AUSTRALIAN

Project: DA - Proposed Dwelling Modification Client:

Howard & Christine Wood

28 Carrington Parade Freshwater NSW