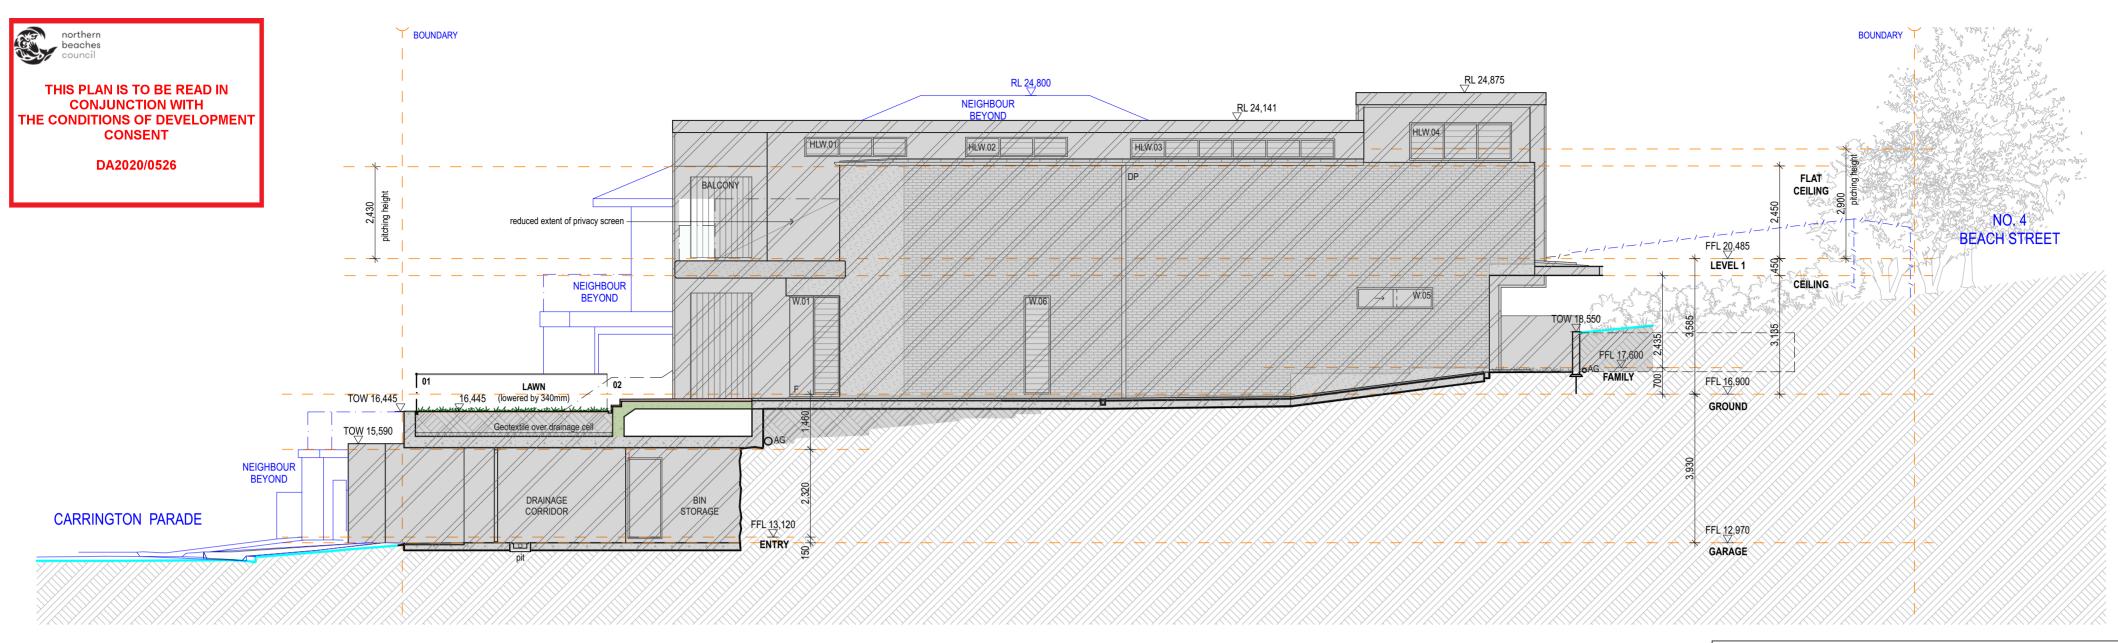

Printed: Monday, 2 December 2019 Woo\_Model\_New\_DA.pln

THIS PLAN IS TO BE READ IN **CONJUNCTION WITH** THE CONDITIONS OF DEVELOPMENT CONSENT

DA2020/0526

Address: Suite 206, 20 Dale Street Brookvale NSW 2100 info@aaarchitect.com.au www.aaarchitect.com.au Mobile: 0412 348 575

**APPROVED WOKRS SHOWN HATCHED** CDC : CERTIFICATION NO. BNBW17010 DA : APPROVAL NO. 2017/0379 CC : CERTIFICATION NO. BPB0245

Issue Stutus: DA Submission - Not For Construction South Boundary Fence Elevation