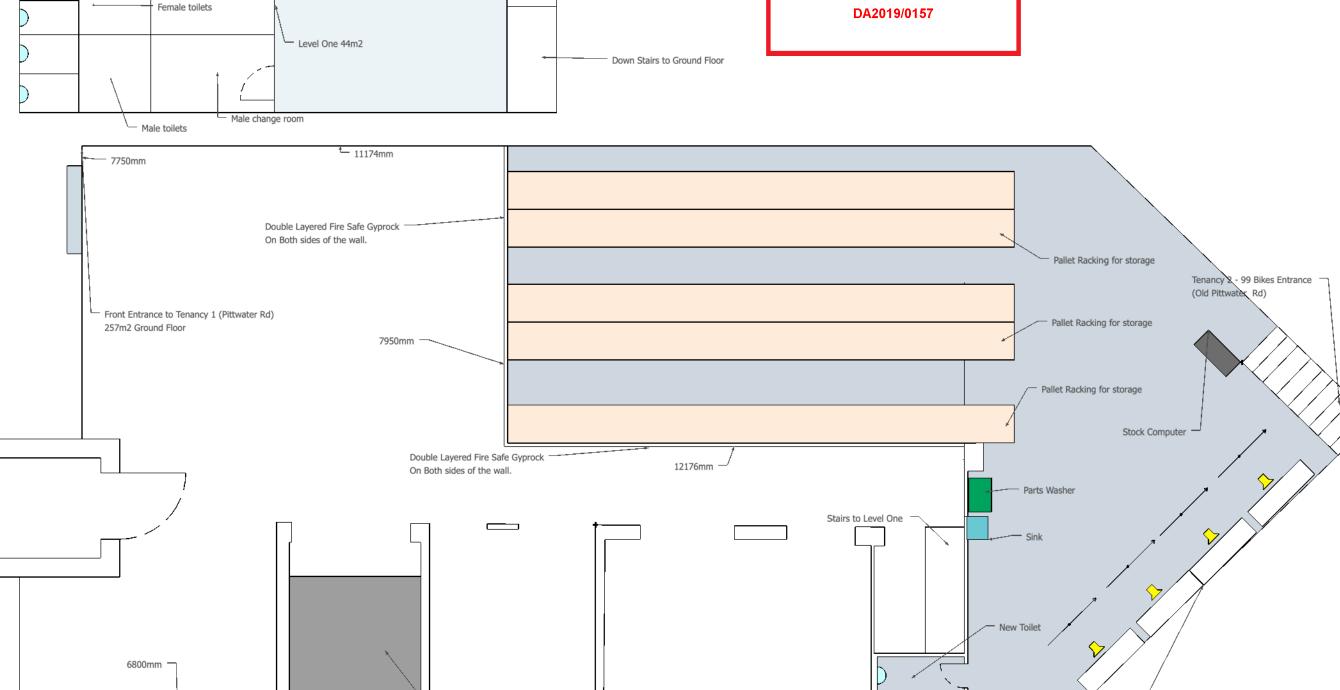

0

SCALE BAR: 1:100

Project: 99 BIKES - BROOKVALE STORAGE Address: 519 PITTWATER RD, BROOKVALE

PLANT ROOM

Drawing: FIT-OUT PLAN VIEW

10

Female change room

Sheet Size: A3 Scale: 1:100

Drawn: CH

Drawing No: BVS01

Date: 5 DEC 2018

maintenance stand and bench x 4

Project No: 99BROOKVALESTORAGE