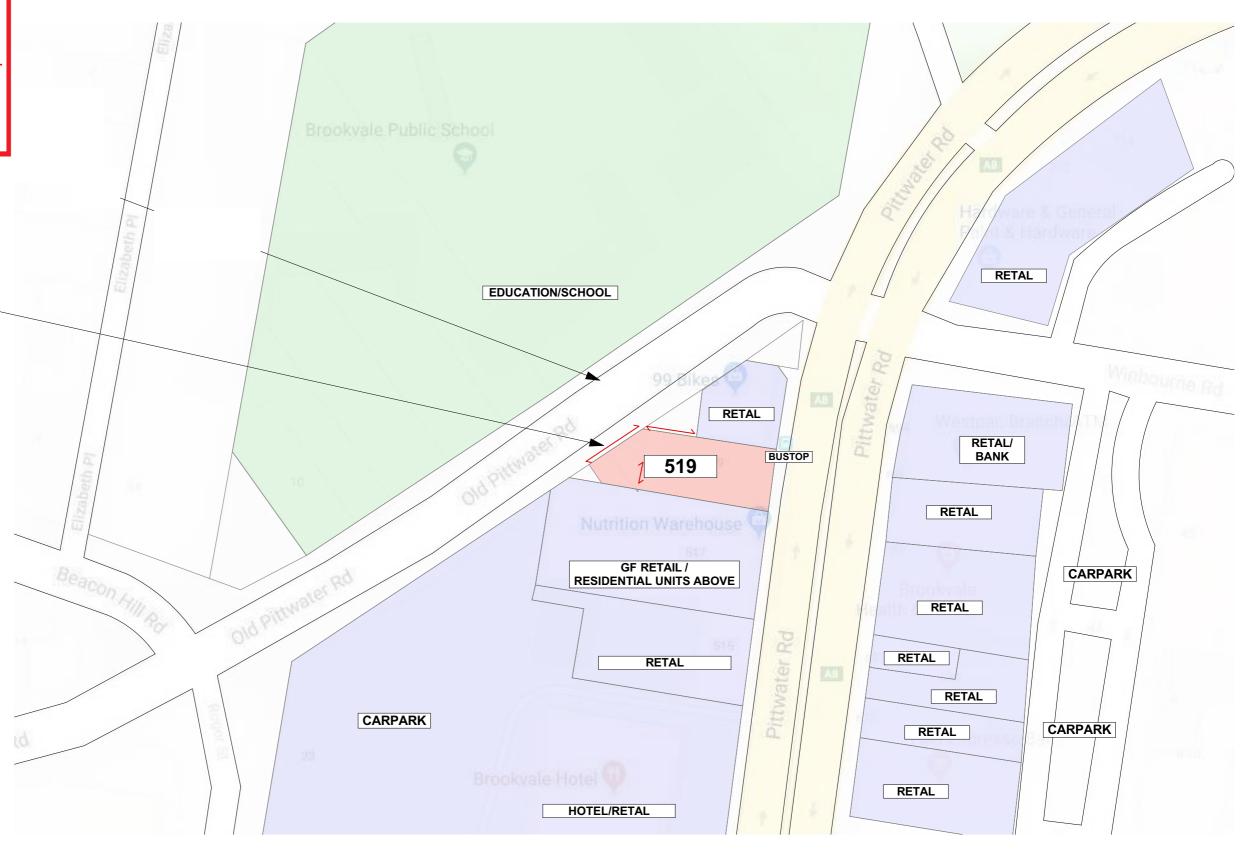

## **SUBJECT SITE**

519 PITTWATER ROAD BROOKVALE 2100 1/-/DP1082288 LAND ZONING B5 - BUSINESS DEVELOPMENT

## **PROJECT: SIGNAGE**

519 PITTWATER ROAD BROOKVALE 2100 1/-/DP1082288

Drawing Name:

SITE ANALYSIS PLAN

Drawing Status

**Development Application** 

Drawn by

Date: 17.01.19