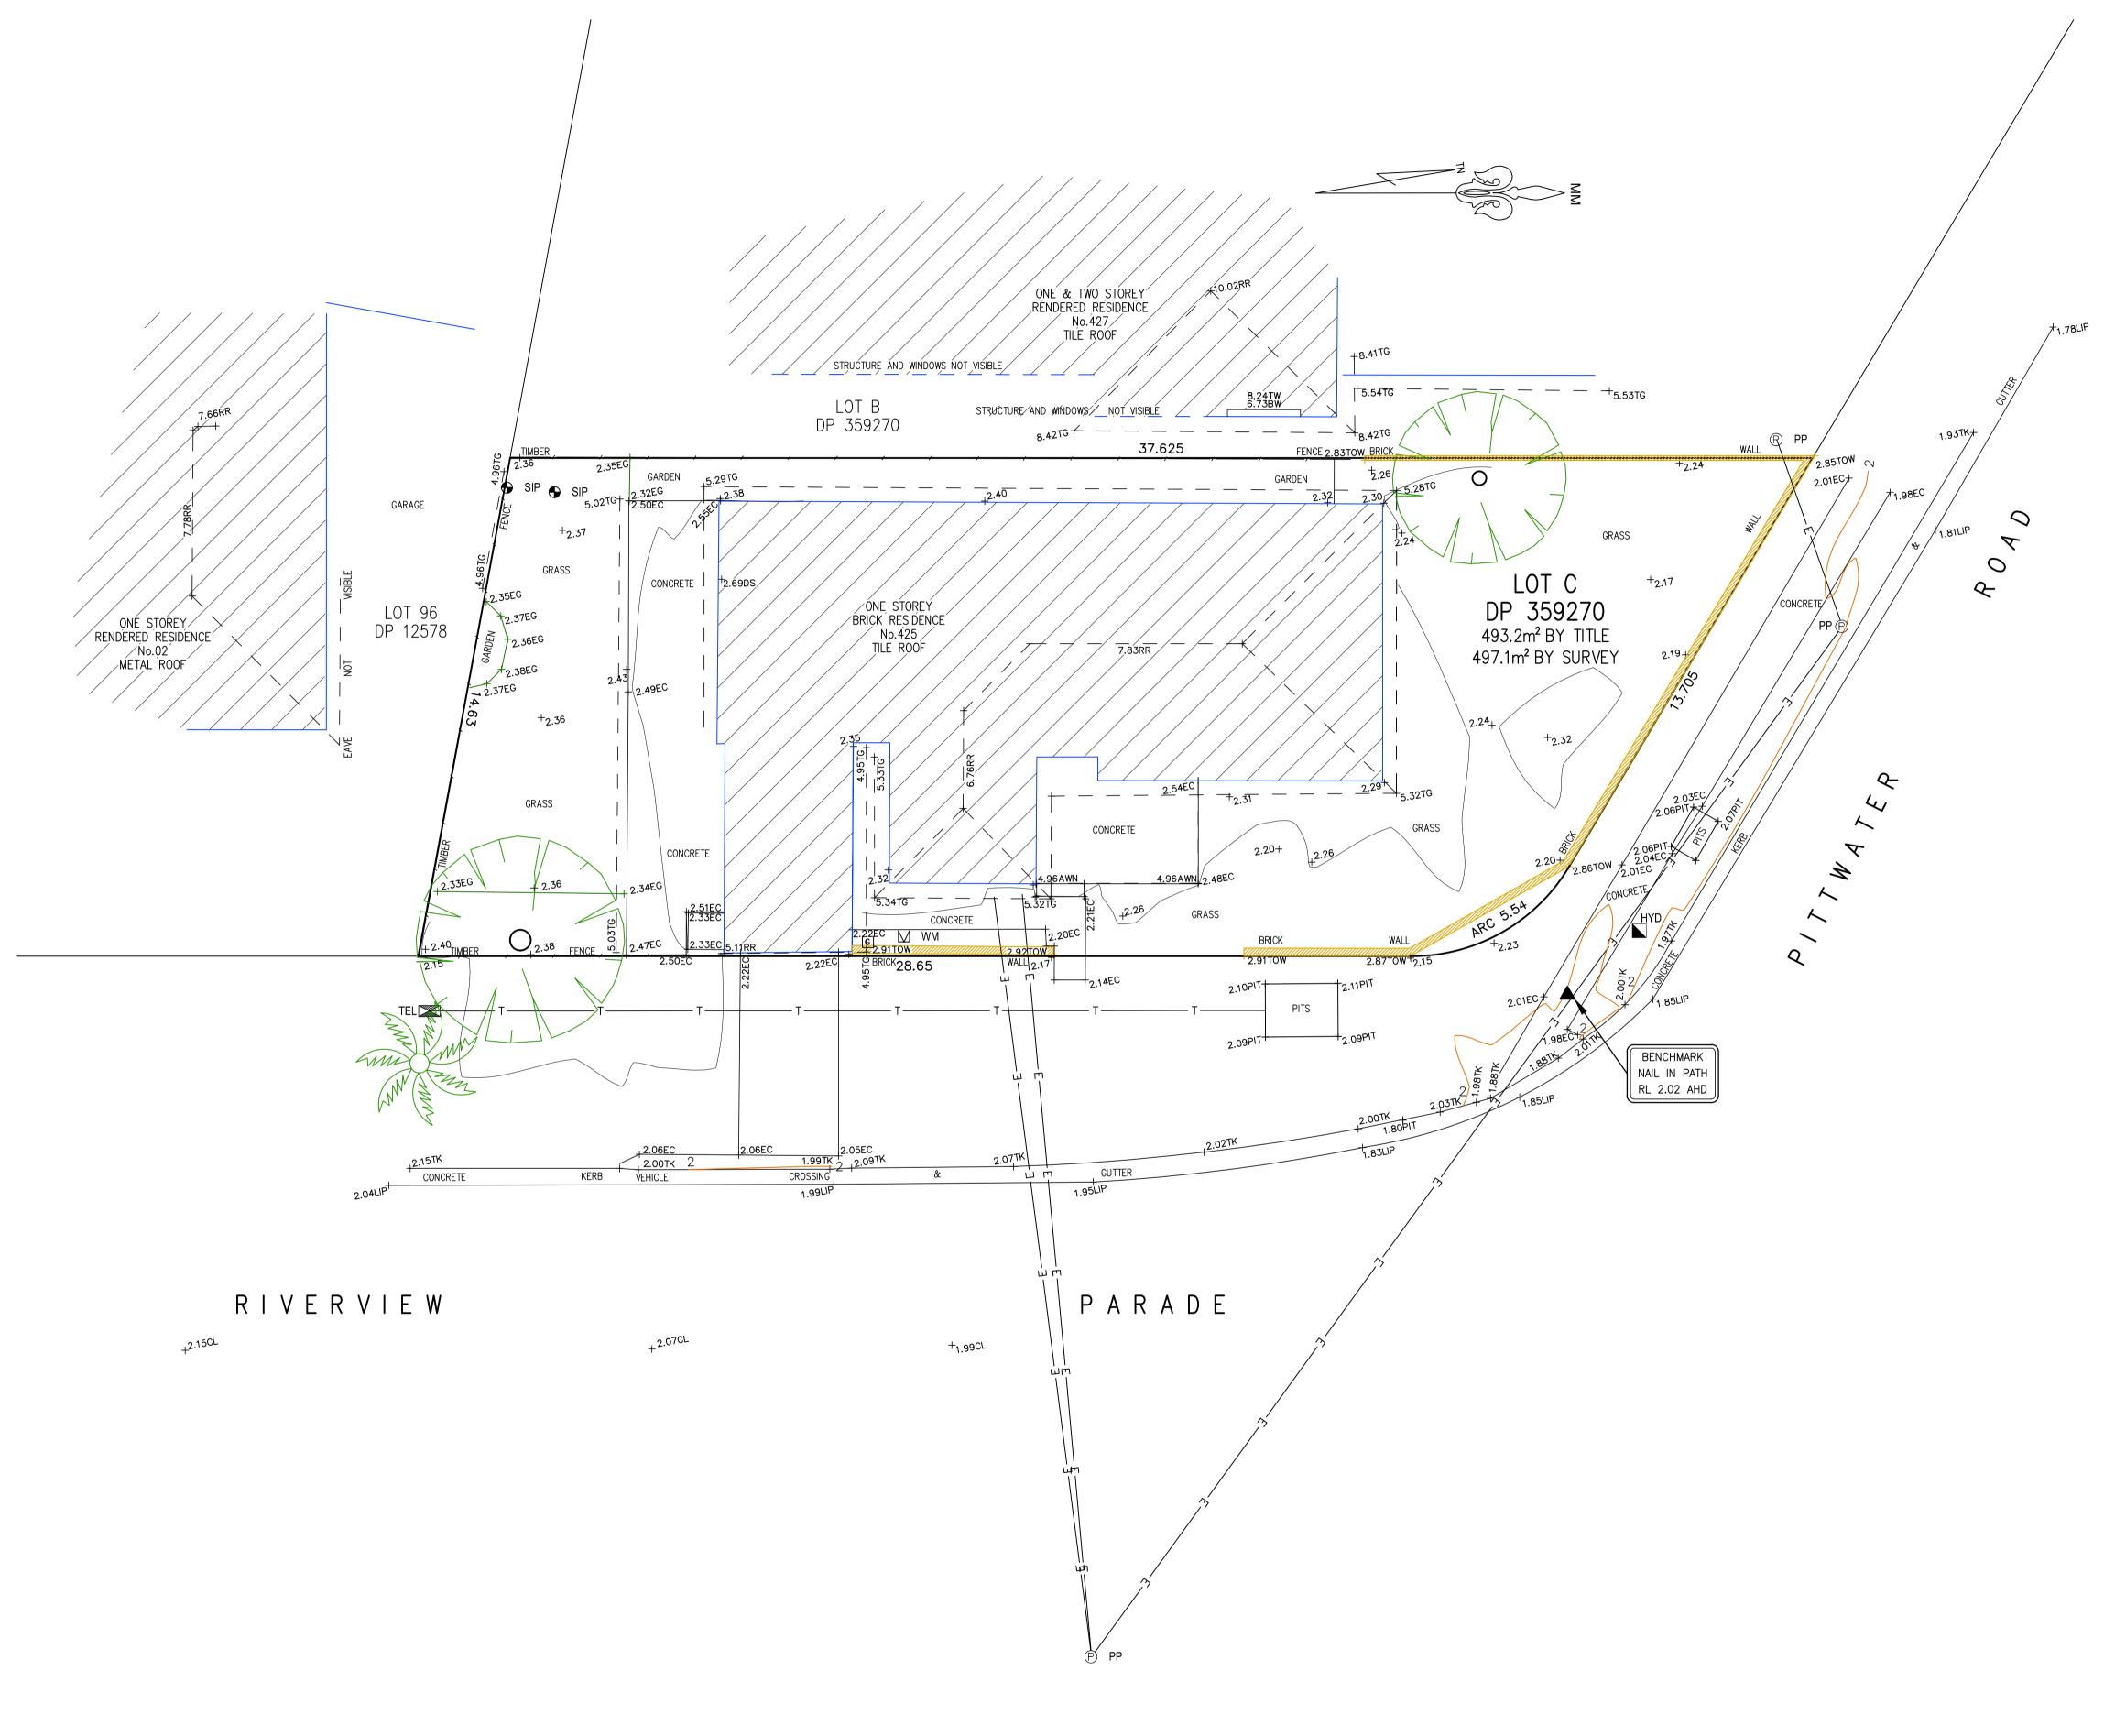

## NOTE:

THE BOUNDARY INFORMATION SHOWN ON THIS PLAN REGARDING THE LOCATION OF THE PROPERTY BOUNDARIES HAS BEEN TAKEN FROM THE TITLE DEPOSITED PLAN. IT HAS BEEN PLOTTED AS REQUIRED UNDER DIVISION 1, SECTION 9.(1) OF THE "SURVEYING AND SPATIAL INFORMATION REGULATION 2017" AND IS ACCURATE TO ABOUT ±0.05m. IT HAS NOT BEEN DETERMINED BY AN ACCURATE BOUNDARY SURVEY.

A DETAIL & LEVEL SURVEY IS NOT A "LAND SURVEY" AS DEFINED BY THE SURVEYING AND SPATIAL INFORMATION ACT, 2002. IF ANY CONSTRUCTION OR DESIGN WORK, WHICH RELIES ON CRITICAL SETBACKS FROM THE STREET OR BOUNDARIES IS PLANNED, IT WOULD BE IMPERATIVE TO CARRY OUT FURTHER SURVEY WORK TO DETERMINE THE BOUNDARY DIMENSIONS.

PRIOR TO ANY CONSTRUCTION WORK, SURVEY MARKS SHOULD BE PLACE TO DEFINE THE PROPERTY BOUNDARIES.

SERVICES SHOWN ARE INDICATIVE ONLY. POSITIONS
ARE BASED ON SURFACE INDICATOR(S) LOCATED
DURING FIELD SURVEY. CONFIRMATION OF THE EXACT
POSITION SHOULD BE MADE PRIOR TO ANY EXCAVATION
WORK. OTHER SERVICES MAY EXIST WHICH ARE NOT

LEVELS ARE BASED ON AUSTRALIAN HEIGHT DATUM (AHD) USING PM 734 WITH RL 1.897 (AHD).

RIDGE & GUTTER HEIGHTS HAVE BEEN OBTAINED BY INDIRECT METHOD AND ARE ACCURATE TO  $\pm$  0.05m.

CONTOURS SHOWN DEPICT THE TOPOGRAPHY. EXCEPT AT SPOT LEVELS SHOWN THEY DO NOT REPRESENT THE EXACT LEVEL AT ANY PARTICULAR POINT. THE SPOT LEVELS ARE TRUE FOR THEIR POSITION, AND ARE INTENDED TO BE USEFUL TO REPRESENT THE GENERAL TERRAIN. CARE SHOULD BE TAKEN IF EXTRAPOLATING.

RESERVATIONS AND CONDITIONS IN THE CROWN GRANT(S)

LEGEND

SEWER INSPECTION PIT | SIP

STATE SURVEY MARK SSM

TEL

PP PP

♀ SP

⊕ SEWER

S SMH

HYD

WM ∐

BENCH MARK

TELSTRA PIT

POWER POLE

SEWER VENT

STOP VALVE

SEWER MANHOLE

WATER HYDRANT

WATER METER

GAS METER

MANHOLE

ELECTRIC LIGHT POLE

EC - EDGE OF CONCRETE EG - EDGE OF GARDEN

TW - TOP OF WINDOW BW - BOTTOM OF WINDOW

TK- TOP OF KERB

TOW - TOP OF WALL

TSS TOTAL SURVEYING
SOLUTIONS
SYDNEY | CAMDEN | CENTRAL COAST | NEWCASTLE

| OTE:                                 | REVISION No. | REVISION DATE: | COMMENT: |
|--------------------------------------|--------------|----------------|----------|
| NFORMATION CONTAINED IN THIS PLAN    |              |                |          |
| S THE COPYRIGHT OF TOTAL SURVEYING   |              |                |          |
| SOLUTIONS. THE USE OR DUPLICATION    |              |                |          |
| VITHOUT THE WRITTEN CONSENT OF TOTAL |              |                |          |
| SURVEYING SOLUTIONS CONSTITUTES AN   |              |                |          |
| NFRINGEMENT OF COPYRIGHT.            | L            |                |          |

| TG - TOP OF GUTTER<br>RR - ROOF RIDGE<br>DS - DOOR STEP<br>AWN - AWNING | 0 1 |
|-------------------------------------------------------------------------|-----|
|                                                                         |     |

BAR SCALE
PLOTTED SCALE 1:100 (A1 SIZE SHEET)

| PLAN SHOWING DETAIL & LEVELS<br>OVER LOT C IN DP 359270 |                                 | JOB No.: 191590 |            | LGA: NORTHERN BEACHES |
|---------------------------------------------------------|---------------------------------|-----------------|------------|-----------------------|
|                                                         |                                 | PLAN No.        | : 191590_A | DATUM: AHD            |
| CLIENT:                                                 | LACHLAN MACKAY                  | DATE:           | 19/07/2019 | SCALE: 1:100@A1       |
| PROJECT:                                                | NORTH MANLY                     | DRAWN:          | RC         | CONT. INTERVAL: 0.25m |
| ADDRESS:                                                | 425 PITTWATER ROAD, NORTH MANLY | CHK:            | GS         | SHEET 1 OF 1          |

BOUNDARIES HAVE NOT BEEN LOCATED BY

PLAN HAVE BEEN TAKEN FROM THE TITLE

DEPOSITED PLAN AND ARE APPROXIMATE

RELATIVE TO THE DETAIL SURVEY.

SURVEY. THE BOUNDARIES SHOWN ON THIS