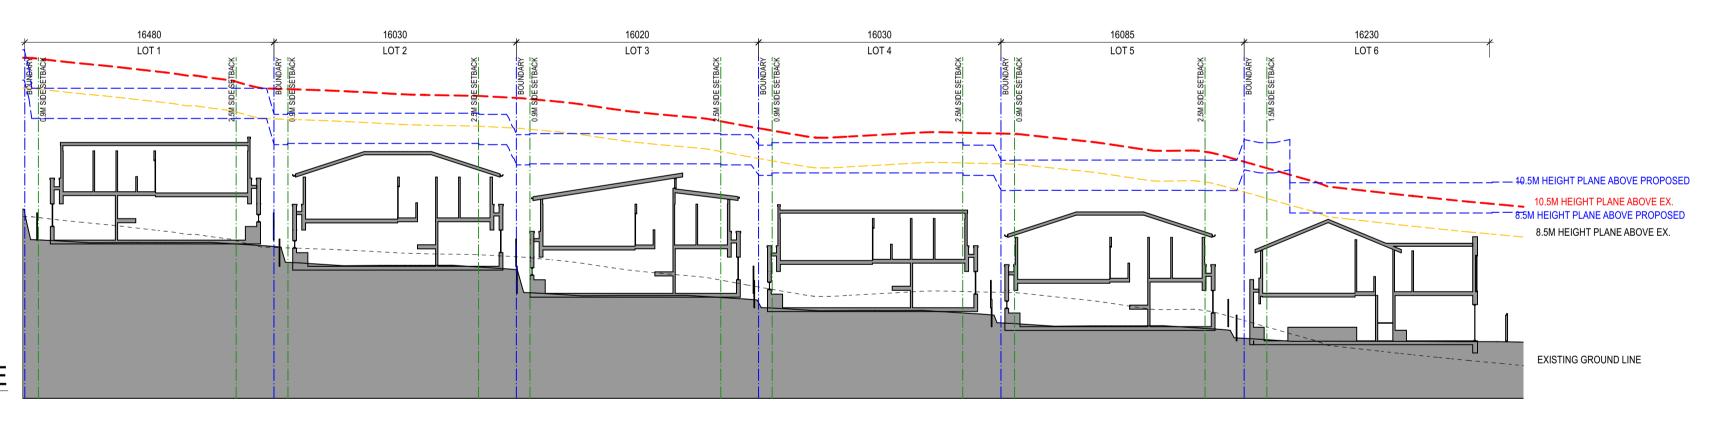

PROJECT

NORTH POINT

PROPOSED SUBDIVISION

DRESS

4 FOREST ROAD WARRIEWOOD

CLIENT

E & P COMELLI PTY LIMITED

SECTIONS

DATE

JUNE 2023

SCALE

1:250 @ A1

PROJECT NO.

2216

DRAWING NO.

REVISION

B

LEVEL 2 / 271 ALFRED STREET NORTH NORTH SYDNEY NSW 2060 EMAIL architects@mhdp.com.au TELEPHONE (02) 9955 5608

NSW NOMINATED ARCHITECT MARK HURCUM – Reg. No. 5605 2216 4 Forest Road Warriewood Subdivision.vwx Friday, 5 July 2024