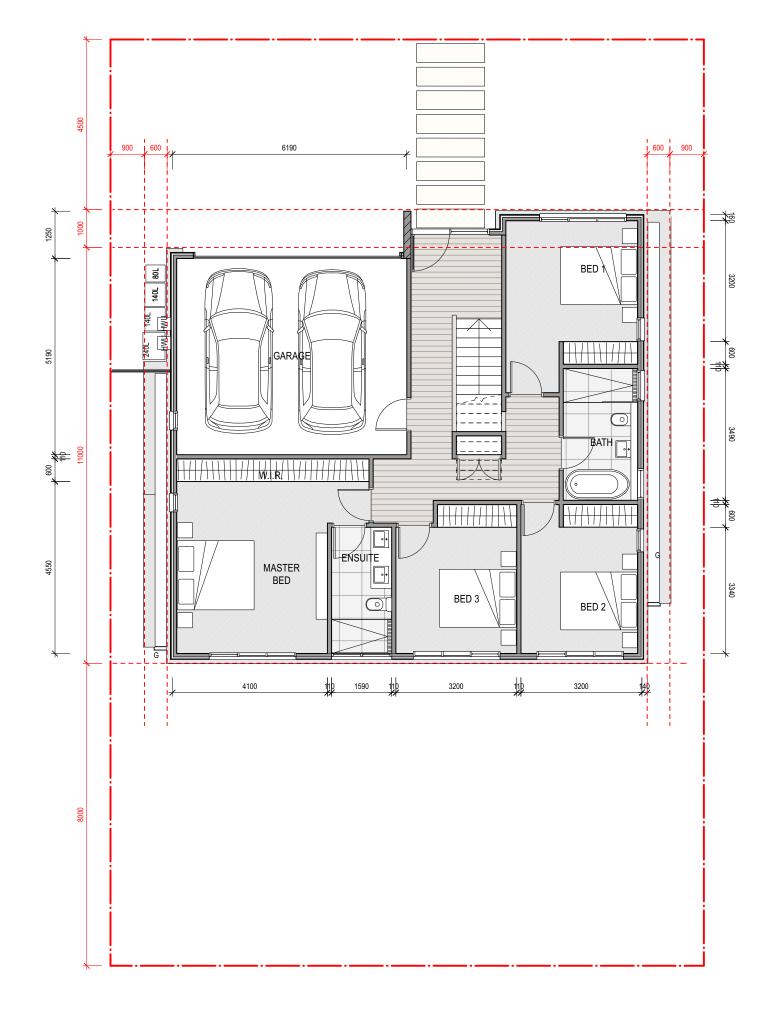

RESIDENTIAL CONCEPT

4 FOREST ROAD WARRIEWOOD TYPICAL LOT DESIGN (LOTS 1-5, 8 AND 9) 2216 1:100 @ A3 SK3.01 C

AUGUST 2022

GROUND FLOOR PLAN

AUGUST 2022

**ROOF PLAN** 

LEVEL 2 / 271 ALFRED STREET NORTH NORTH SYDNEY NSW 2060 EMAIL architects@mhdp.com.au TELEPHONE (02) 9955 5608 NSW NOMINATED ARCHITECT MARK HURCUM – Reg. No. 5605 Mark Hurcum Design Practice Pty Limited RESIDENTIAL CONCEPT

4 FOREST ROAD WARRIEWOOD TYPICAL LOT DESIGN (LOTS 1-5, 8 AND 9) 2216

1:100 @ A3

SK3.03 C

AUGUST 2022

LEVEL 2 / 271 ALFRED STREET NORTH NORTH SYDNEY NSW 2060 EMAIL architects@mhdp.com.au TELEPHONE (02) 9955 5608 NSW NOMINATED ARCHITECT MARK HURCUM - Reg. No. 5605 Mark Hurcum Design Practice Pty Limitec RESIDENTIAL CONCEPT