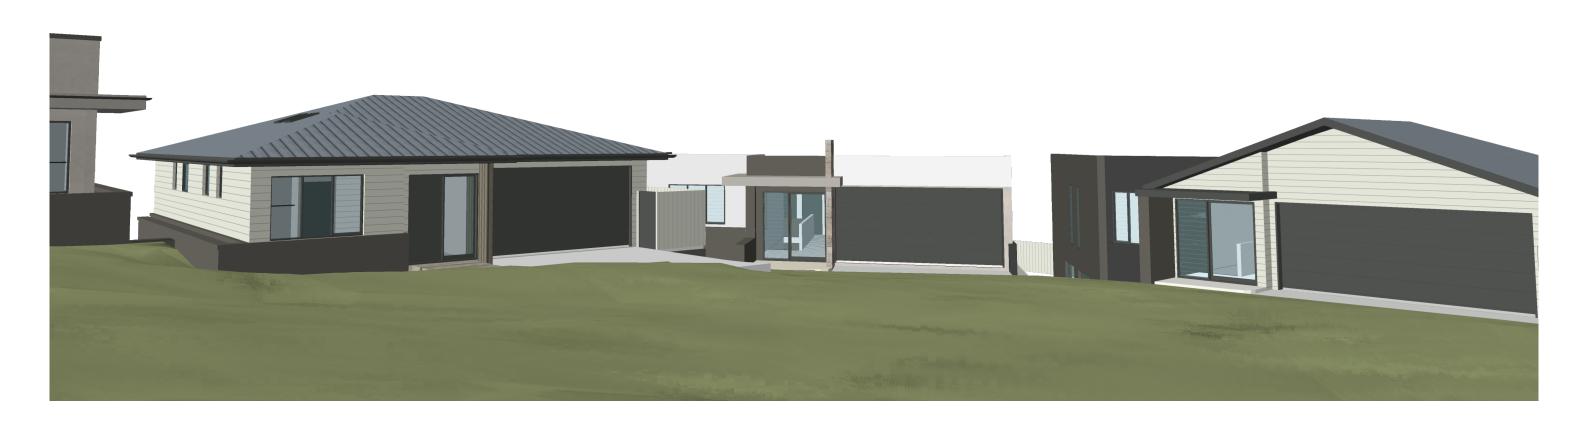

PROPOSED SUBDIVISION

4 FOREST ROAD WARRIEWOOD

2216 1:100 @ A3 SK20 A

JULY 2024

A

PROPOSED SUBDIVISION 4 FOREST ROAD WARRIEWOOD 3D MODEL - LOT 6 BACKYARD

2216

NTS @ A3

AXONOMETRIC PERSPECTIVE NORTH-EAST BOUNDARY

2216

NTS @ A3

**SK25** JUNE 2023

2216 NTS @ A3

SK26 JUNE 2023

PROPOSED SUBDIVISION 4 FOREST ROAD WARRIEWOOD NEIGHBOUR PERSPECTIVE NORTH BOUNDARY

2216 NTS @ A3