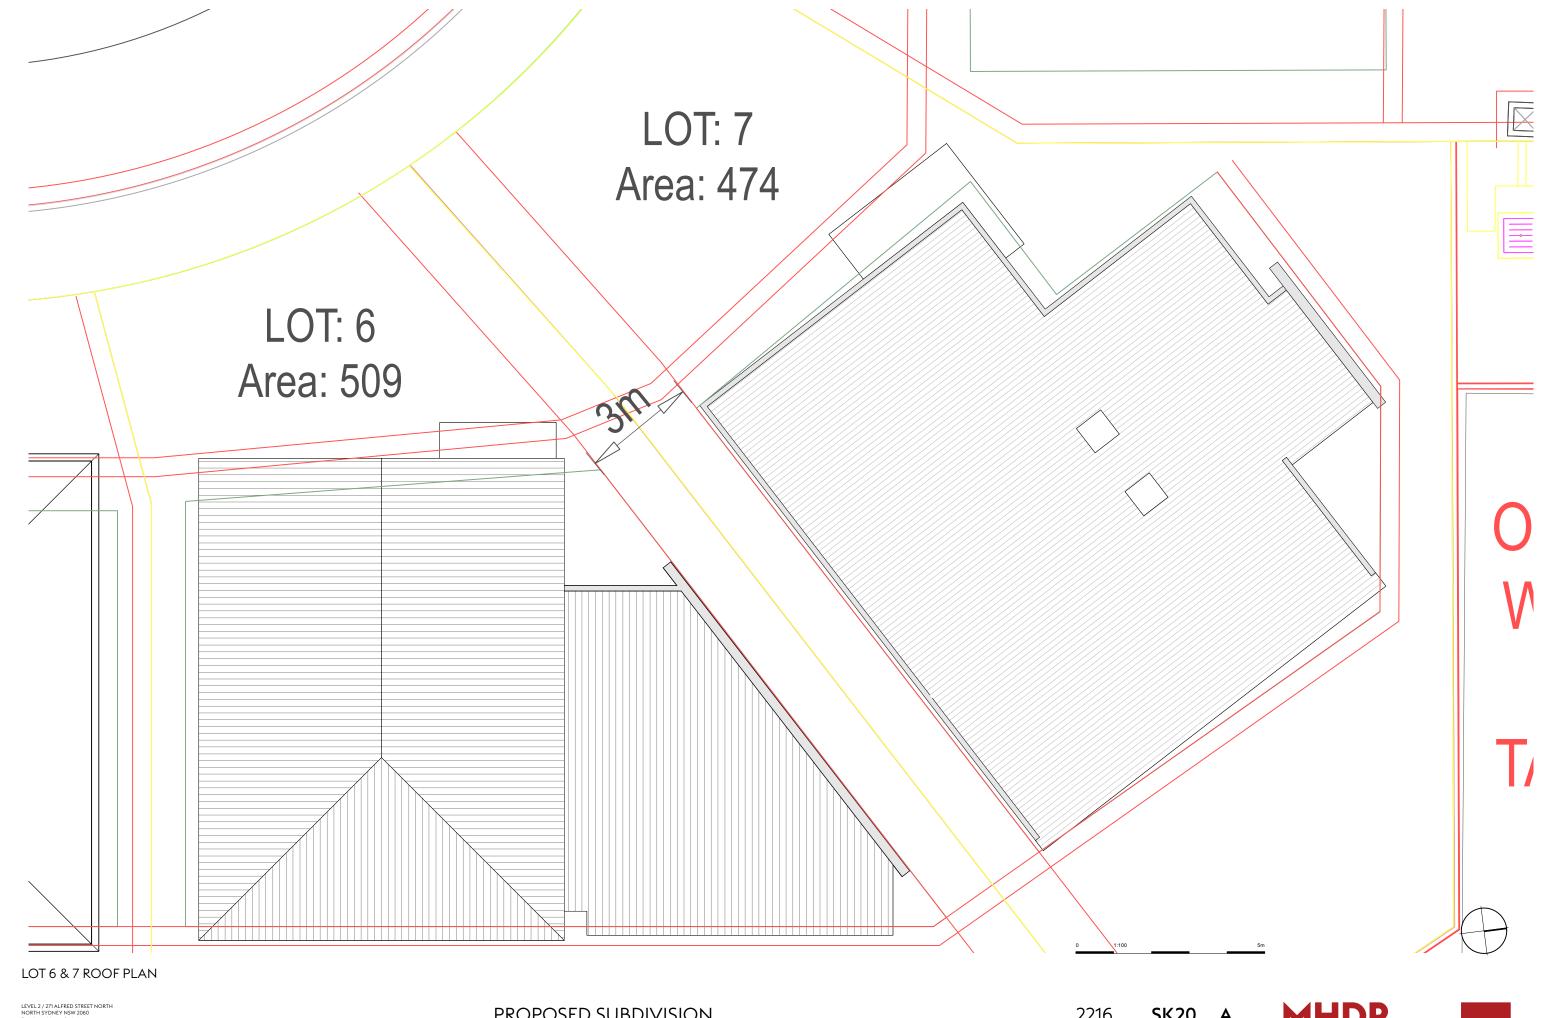

PROPOSED SUBDIVISION

4 FOREST ROAD WARRIEWOOD

2216 1:100 @ A3 SK19

JULY 2024

LEVEL 2 / 271 ALFRED STREET NORTH NORTH SYDNEY NSW 2060 EMAIL architects@mhdp.com.au TELEPHONE (02) 9955 5608 NSW NOMINATED ARCHITECT MARK HURCUM - Reg. No. 5505 Ø Mark Hurcum Design Practice Pty Limiter

PROPOSED SUBDIVISION

4 FOREST ROAD WARRIEWOOD

2216 1:100 @ A3 SK20 A

JULY 2024

A

PROPOSED SUBDIVISION 4 FOREST ROAD WARRIEWOOD 3D MODEL - LOT 6 BACKYARD

2216

NTS @ A3