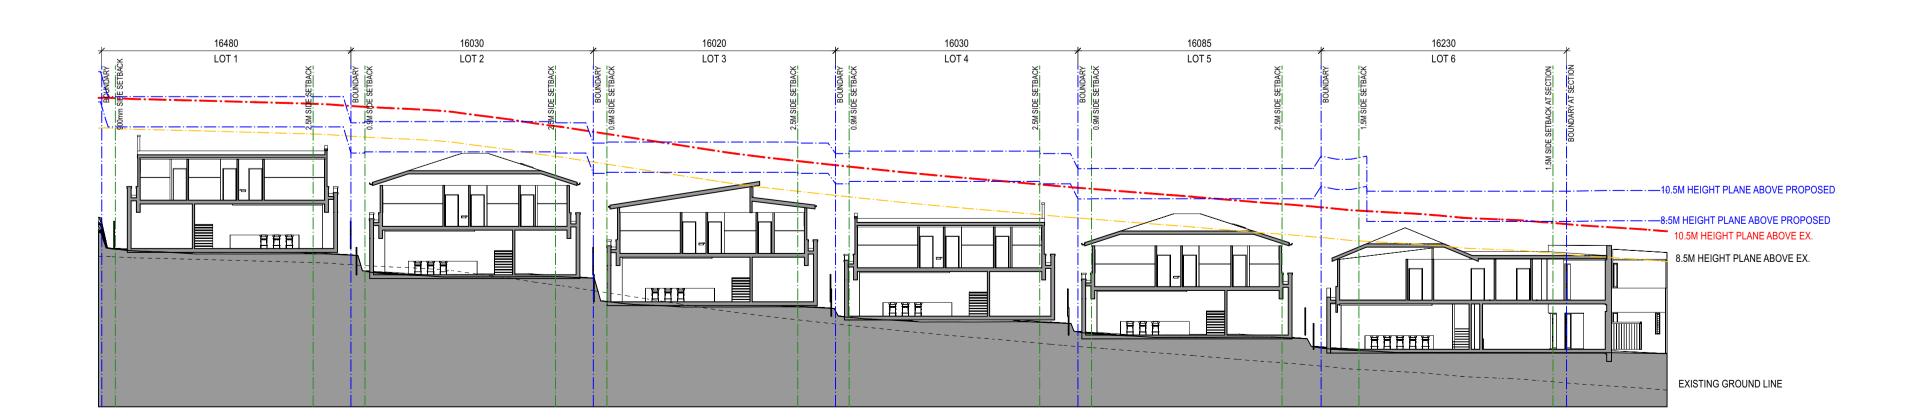

PROJECT

NORTH POINT

PROPOSED SUBDIVISION

DRESS

4 FOREST ROAD WARRIEWOOD

CLIENT

E & P COMELLI PTY LIMITED

SECTIONS

DATE

JUNE 2023

SCALE

1:250 @ A1

PROJECT NO.

2216

DRAWING NO.

REVISION

B

LEVEL 2 / 271 ALFRED STREET NORTH NORTH SYDNEY NSW 2060 EMAIL architects@mhdp.com.au TELEPHONE (02) 9955 5608

NSW NOMINATED ARCHITECT MARK HURCUM – Reg. No. 5605 2216 4 Forest Road Warriewood Subdivision.vwx Friday, 5 July 2024