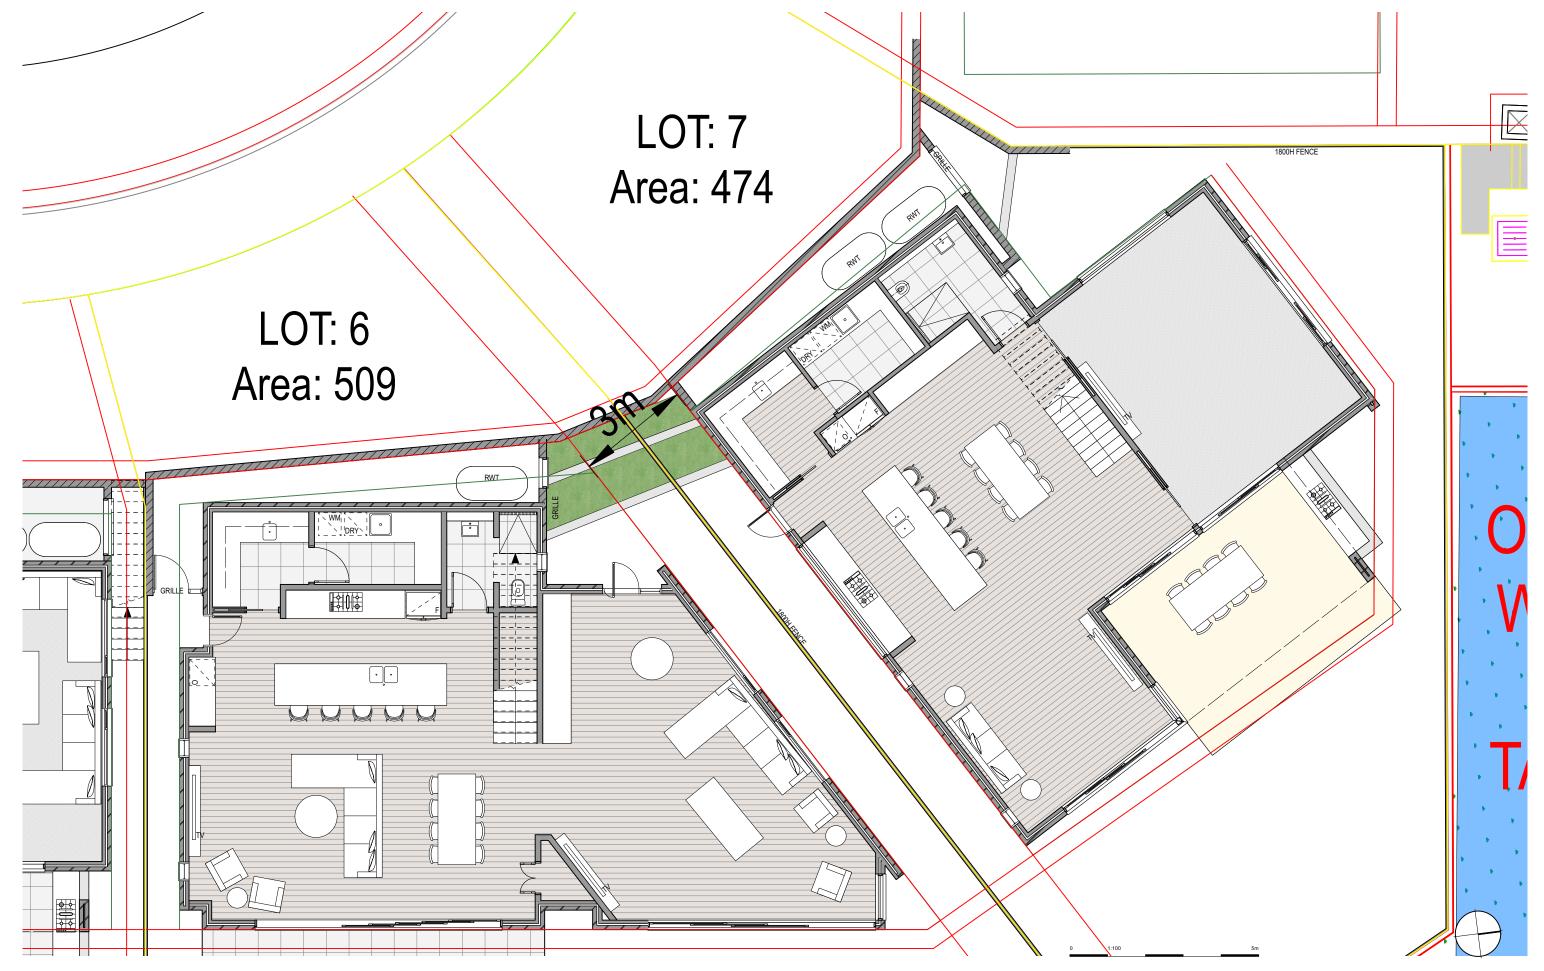

PROPOSED SUBDIVISION

4 FOREST ROAD WARRIEWOOD

2216 1:100 @ A3 SK18

JULY 2024

LOT 6 & 7 GROUND FLOOR PLAN

LEVEL 2 / 271 ALFRED STREET NORTH NORTH SYDNEY NSW 2060 EMAIL architects@mhdp.com.au TELEPHONE (02) 9955 5608 NSW NOMINATED ARCHITECT MARK HURCUM - Reg. No. 5605 @ Mark Hurum Design Practice PV Limited