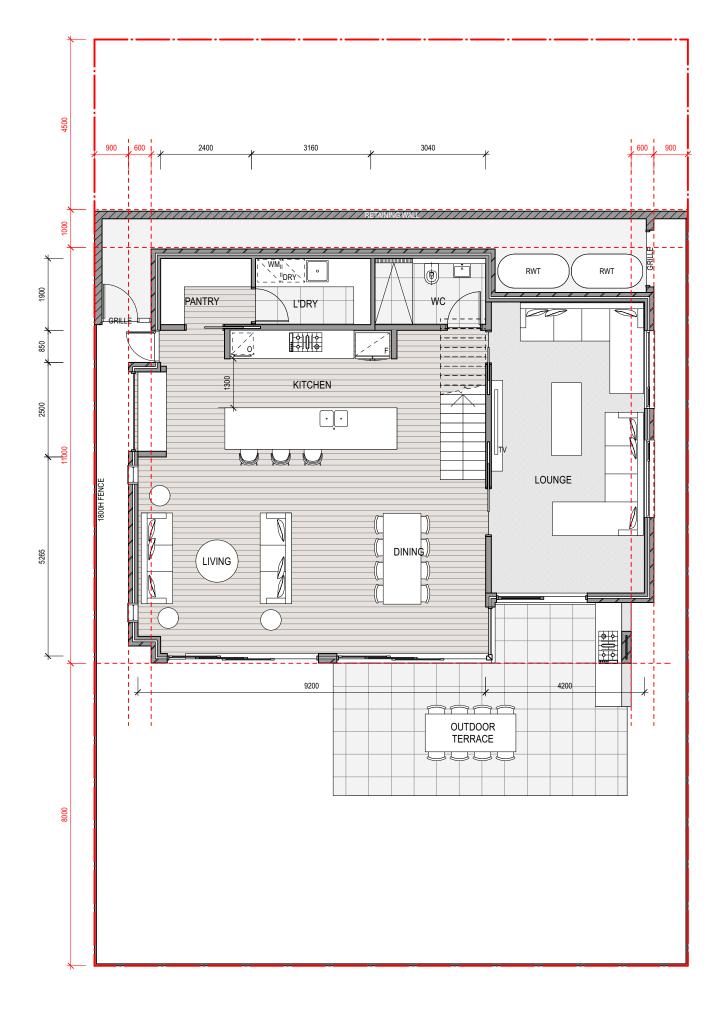

**SK27** JUNE 2023

LOWER GROUND FLOOR PLAN

LEVEL 2 / 271 ALFRED STREET NORTH NORTH SYDNEY NSW 2060 EMAIL architects@mindp.com.au TELEPHONE (0) 9955 5608 NSW NOMINATED ARCHITECT ARK HURCUM - Reg. No. 5605 © Mark Hurcum Design Practice Pty Limited

RESIDENTIAL CONCEPT

4 FOREST ROAD WARRIEWOOD TYPICAL LOT DESIGN (LOTS 1-5, 8 AND 9) 2216 1:100 @ A3 SK3.01 C

AUGUST 2022

GROUND FLOOR PLAN

AUGUST 2022

**ROOF PLAN** 

LEVEL 2 / 271 ALFRED STREET NORTH NORTH SYDNEY NSW 2060 EMAIL architects@mhdp.com.au TELEPHONE (02) 9955 5608 NSW NOMINATED ARCHITECT MARK HURCUM – Reg. No. 5605 Mark Hurcum Design Practice Pty Limited RESIDENTIAL CONCEPT