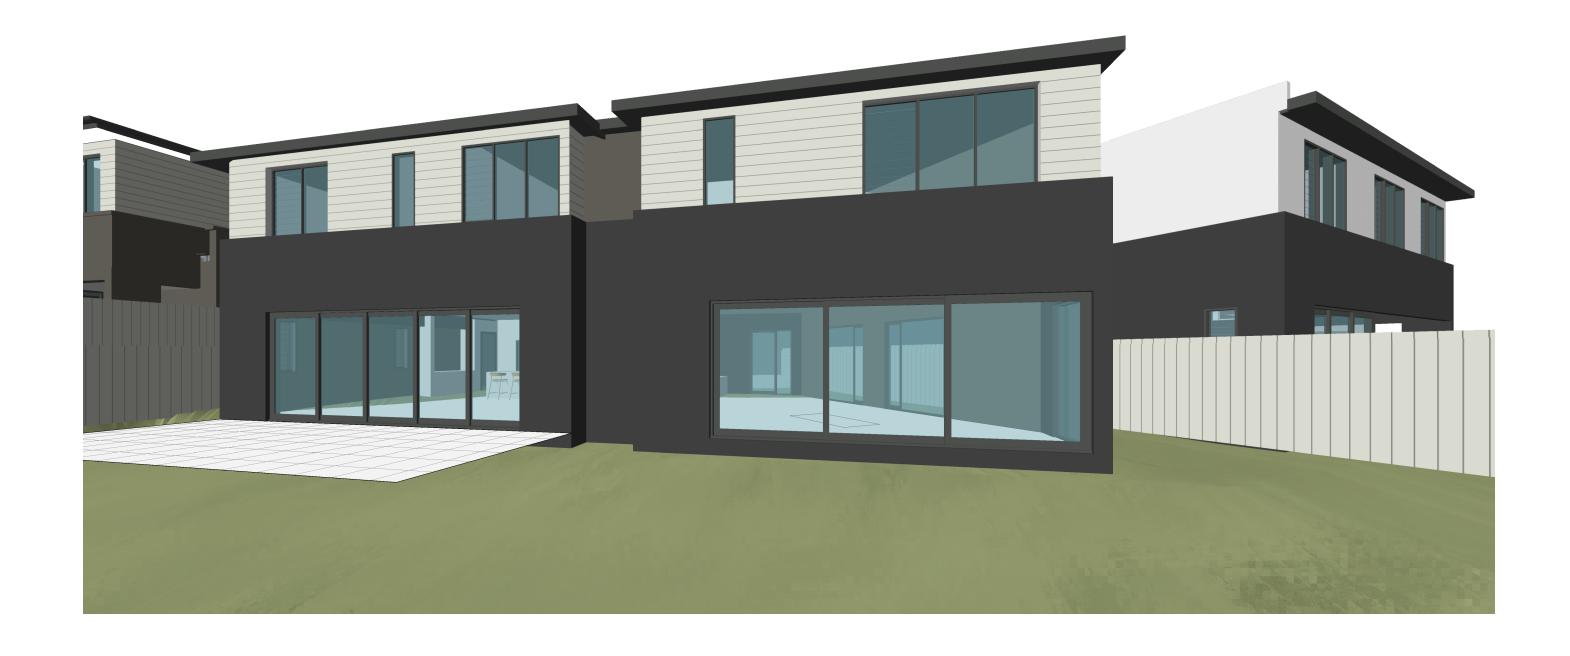

PROPOSED SUBDIVISION

4 FOREST ROAD WARRIEWOOD

2216 1:100 @ A3 SK20 A

JULY 2024

A

PROPOSED SUBDIVISION 4 FOREST ROAD WARRIEWOOD 3D MODEL - LOT 6 BACKYARD

2216

NTS @ A3