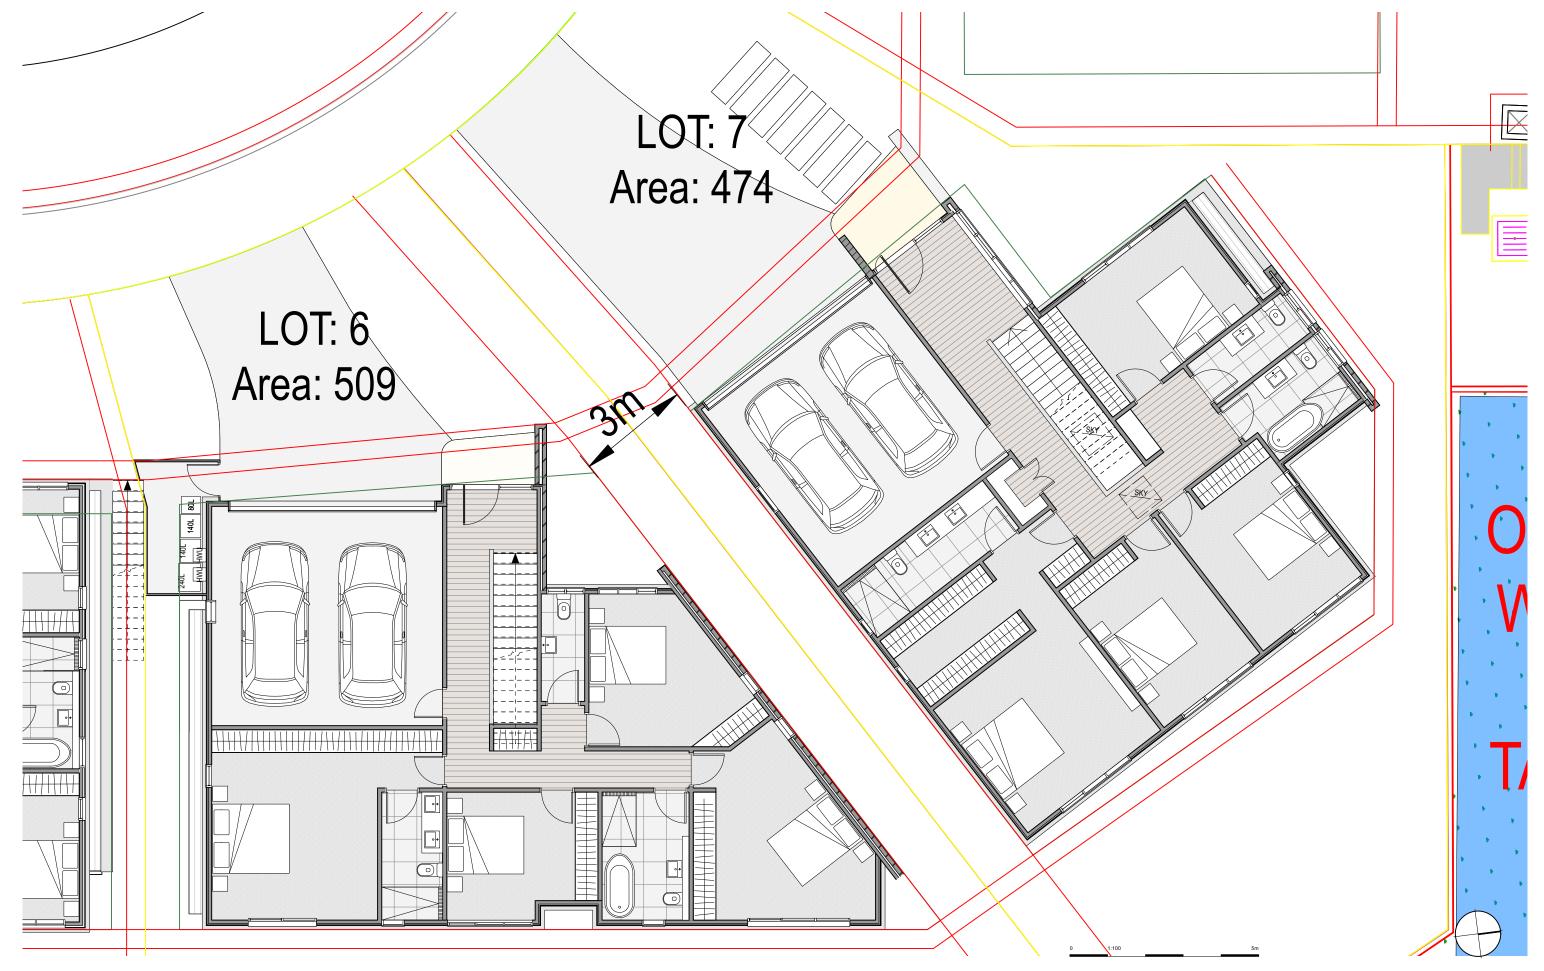

PROPOSED SUBDIVISION

4 FOREST ROAD WARRIEWOOD

2216 1:100 @ A3 SK19

JULY 2024

LEVEL 2 / 271 ALFRED STREET NORTH NORTH SYDNEY NSW 2060 EMAIL architects@mhdp.com.au TELEPHONE (02) 9955 5608 NSW NOMINATED ARCHITECT MARK HURCUM - Reg. No. 5505 Ø Mark Hurcum Design Practice Pty Limiter