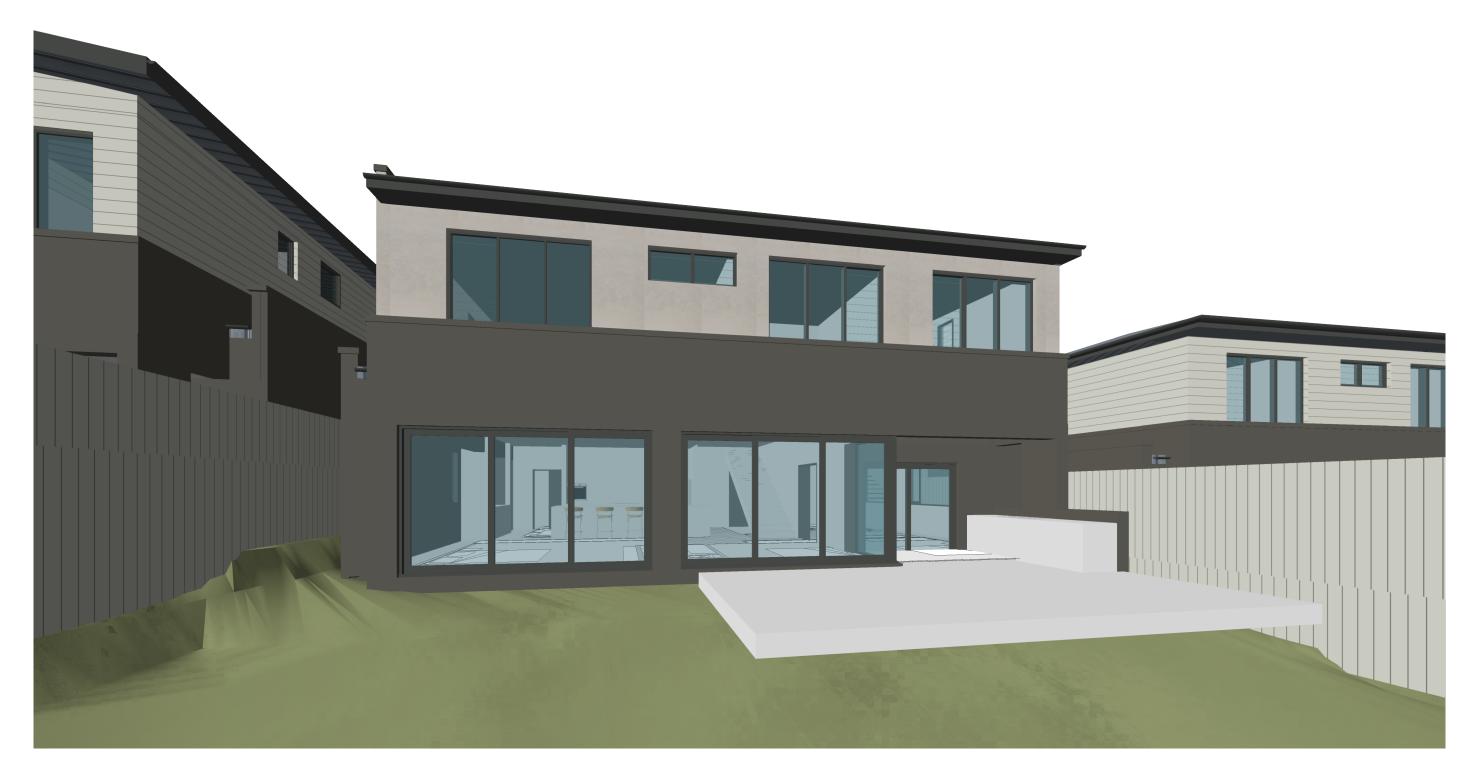

PROPOSED SUBDIVISION

4 FOREST ROAD WARRIEWOOD

2216 1:100 @ A3 SK20 A

JULY 2024

A

PROPOSED SUBDIVISION 4 FOREST ROAD WARRIEWOOD 3D MODEL - LOT 6 BACKYARD

2216

NTS @ A3

AXONOMETRIC PERSPECTIVE NORTH-EAST BOUNDARY

2216

NTS @ A3

**SK25** JUNE 2023

2216 NTS @ A3

SK26 JUNE 2023

PROPOSED SUBDIVISION 4 FOREST ROAD WARRIEWOOD NEIGHBOUR PERSPECTIVE NORTH BOUNDARY

2216 NTS @ A3