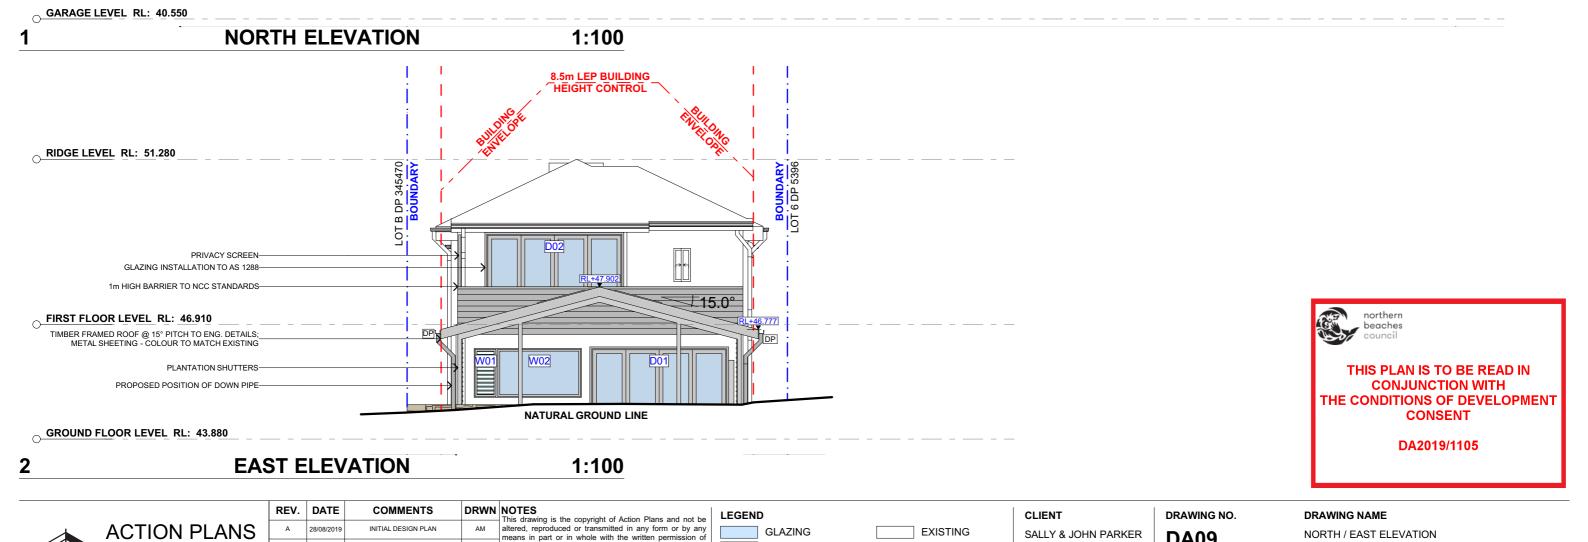

DEVELOPMENT APPLICATION

SALLY & JOHN PARKER

PROJECT ADDRESS

33 CARLTON STREET,

FRESHWATER NSW

2096

**DA09** 

Wednesday, 18

September 2019

DATE

NORTH / EAST ELEVATION

**SCALE** 

1:100 @A3

northern beaches council

THIS PLAN IS TO BE READ IN CONJUNCTION WITH THE CONDITIONS OF DEVELOPMENT CONSENT

DA2019/1105