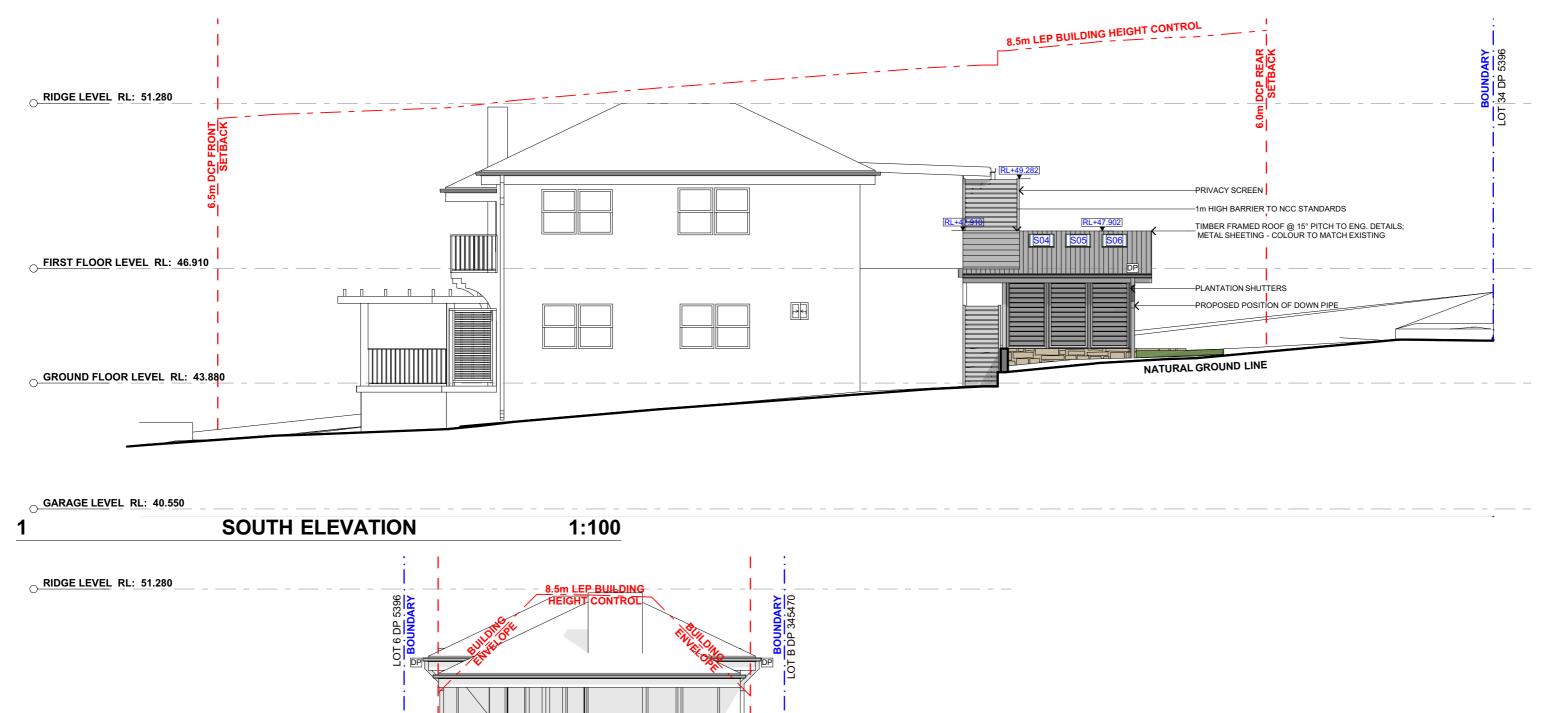

| CLIENT |               |  |  |  |
|--------|---------------|--|--|--|
| SALLY  | & JOHN PARKER |  |  |  |
|        |               |  |  |  |
|        |               |  |  |  |

2096

| DA10 |
|------|
| DATE |

DRAWING NO.

**DRAWING NAME**SOUTH / WEST ELEVATION

PROJECT ADDRESS

33 CARLTON STREET,
FRESHWATER NSW

DATE

Wednesday, 18
September 2019

DATE
Wednesday, 18
September 2019
SCALE
1:100 @A3