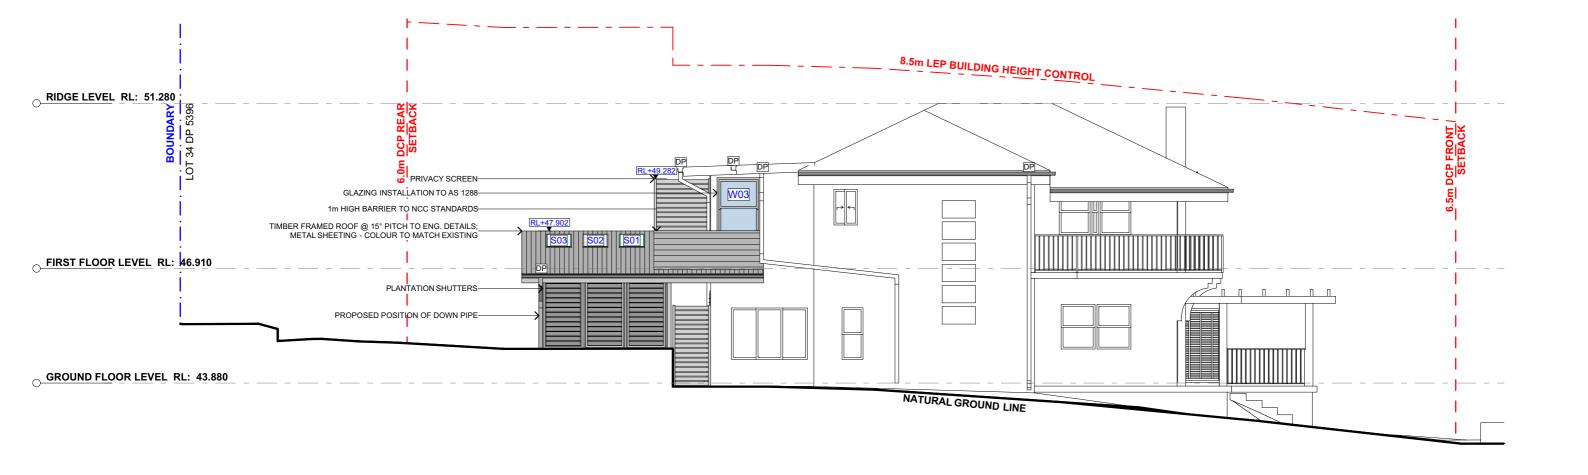

DEVELOPMENT APPLICATION

SALLY & JOHN PARKER

PROJECT ADDRESS

33 CARLTON STREET,

FRESHWATER NSW

2096

**DA09** 

Wednesday, 18

September 2019

DATE

NORTH / EAST ELEVATION

**SCALE** 

1:100 @A3

northern beaches council

THIS PLAN IS TO BE READ IN CONJUNCTION WITH THE CONDITIONS OF DEVELOPMENT CONSENT

DA2019/1105