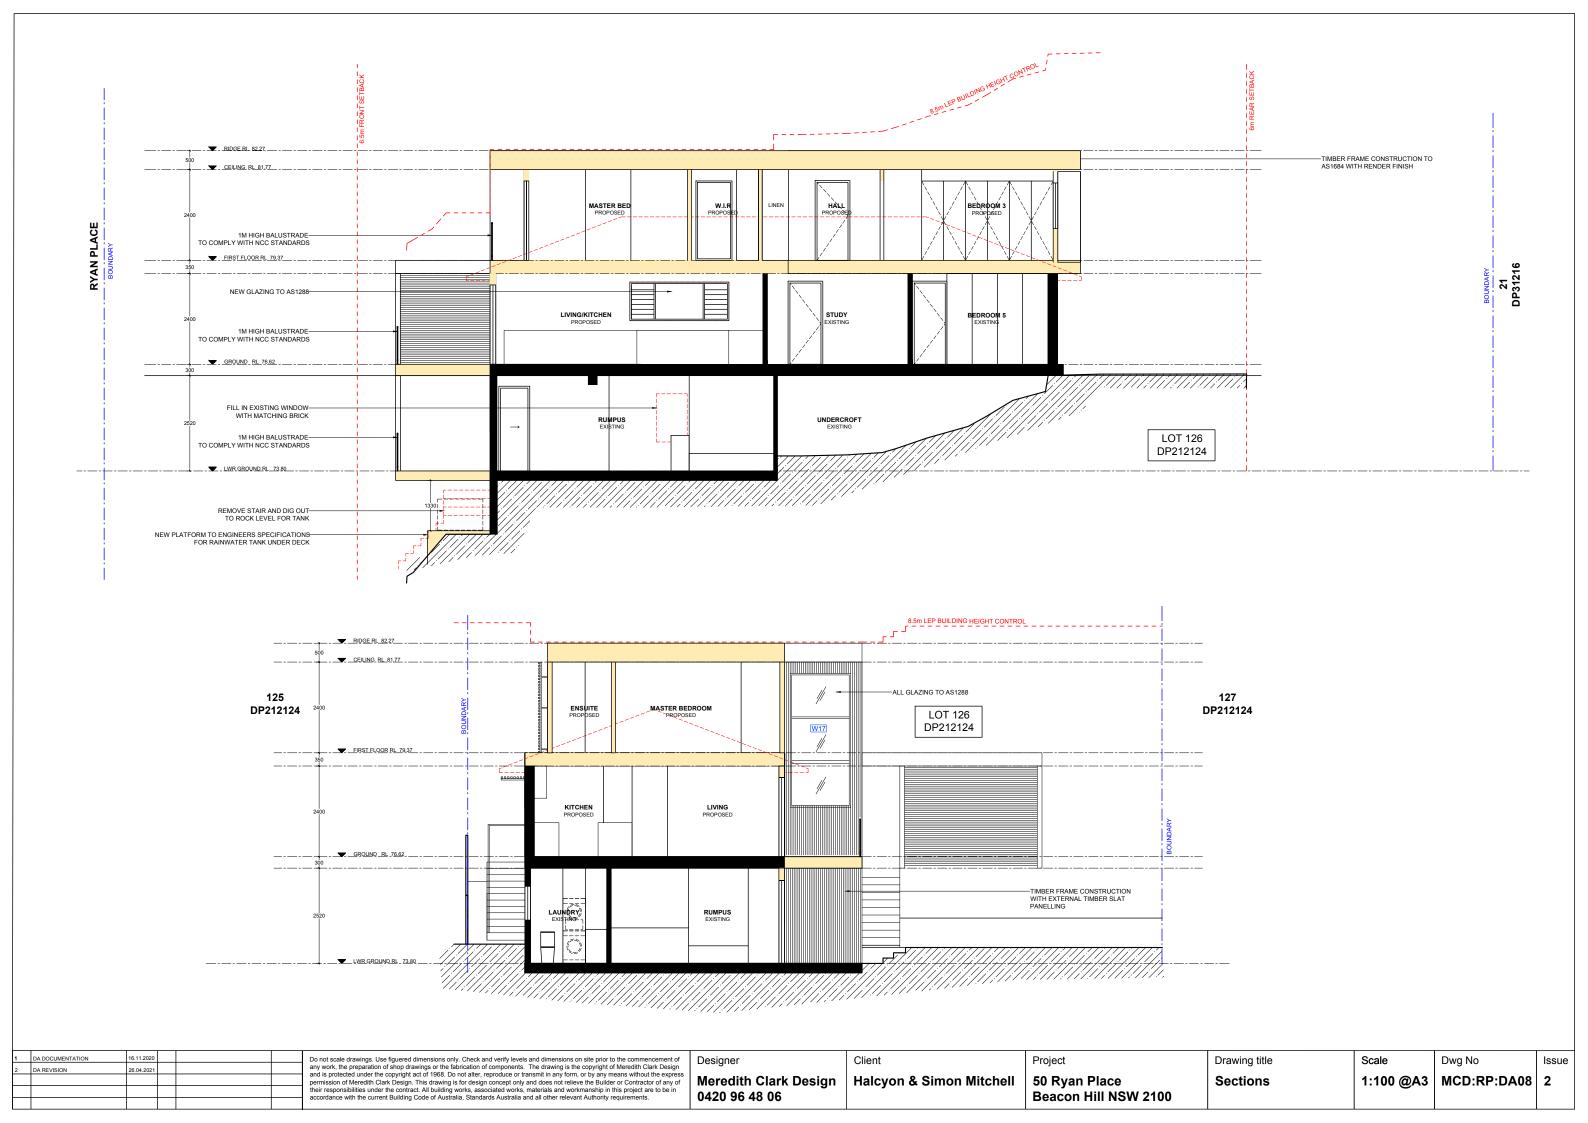

| 1        | DA DOCUMENTATION | 16.11.2020 |  | Do not scale drawings. Use figuered dimensions only. Check and verify levels and dimensions on site prior to the commencement of                                                                                             | Designer              | Client                   | Project              | Drawing title     | Scale     | Dwa No      | Issue |
|----------|------------------|------------|--|------------------------------------------------------------------------------------------------------------------------------------------------------------------------------------------------------------------------------|-----------------------|--------------------------|----------------------|-------------------|-----------|-------------|-------|
| 2        | DA REVISION      | 26.04.2021 |  | any work, the preparation of shop drawings or the fabrication of components. The drawing is the copyright of Meredith Clark Design                                                                                           | Beelgher              | Choric                   | 1 10,000             | Brawing and       | 000.0     | 2.19.10     |       |
|          |                  |            |  | and is protected under the copyright act of 1968. Do not alter, reproduce or transmit in any form, or by any means without the express permission of Meredith Clark Design. This drawing is for design concept only and does | Meredith Clark Design | Halcyon & Simon Mitchell | 50 Ryan Place        | SW & NE Elevation | 1:100 @A3 | MCD:RP:DA07 | 2     |
| ıΓ       |                  |            |  | their responsibilities under the contract. All building works, associated works, materials and workmanship in this project are to be in                                                                                      | •                     |                          | Beacon Hill NSW 2100 |                   |           |             | -     |
| <i>i</i> |                  |            |  | accordance with the current Building Code of Australia, Standards Australia and all other relevant Authority requirements.                                                                                                   | 0420 96 48 06         |                          | Deacon mill NSW 2100 |                   |           |             | 1     |