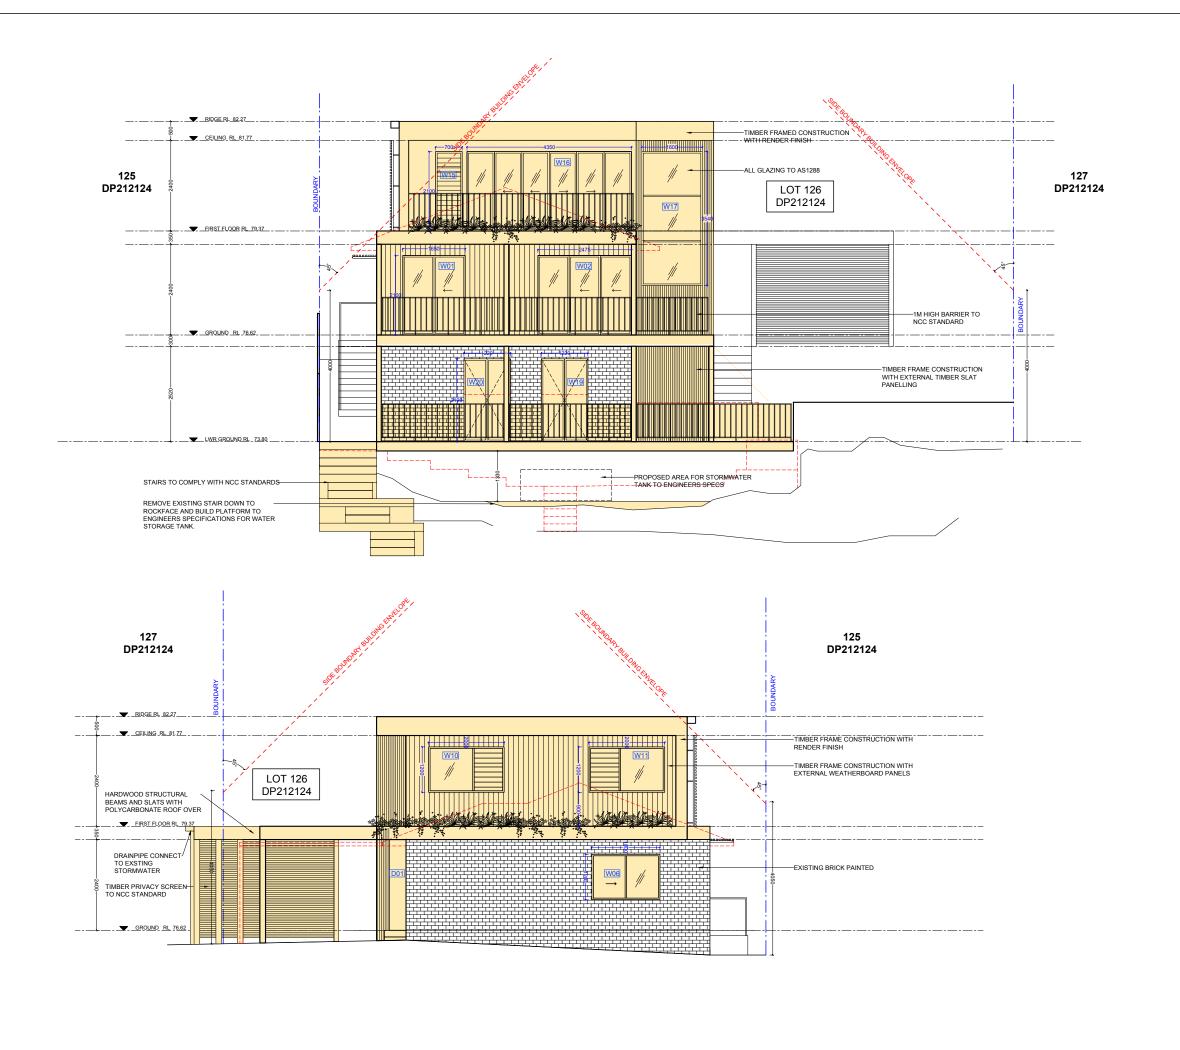

| 1        | DA DOCUMENTATION | 16.11.2020 |  | Do not scale drawings. Use figuered dimensions only. Check and verify levels and dimensions on site prior to the commencement of                                                                                             | Designer              | Client                   | Project              | Drawing title     | Scale     | Dwa No      | Issue |
|----------|------------------|------------|--|------------------------------------------------------------------------------------------------------------------------------------------------------------------------------------------------------------------------------|-----------------------|--------------------------|----------------------|-------------------|-----------|-------------|-------|
| 2        | DA REVISION      | 26.04.2021 |  | any work, the preparation of shop drawings or the fabrication of components. The drawing is the copyright of Meredith Clark Design                                                                                           | Beelgher              | Choric                   | 1 10,000             | Brawing and       | 000.0     | 2.19.10     |       |
|          |                  |            |  | and is protected under the copyright act of 1968. Do not alter, reproduce or transmit in any form, or by any means without the express permission of Meredith Clark Design. This drawing is for design concept only and does | Meredith Clark Design | Halcyon & Simon Mitchell | 50 Ryan Place        | SW & NE Elevation | 1:100 @A3 | MCD:RP:DA07 | 2     |
| ıΓ       |                  |            |  | their responsibilities under the contract. All building works, associated works, materials and workmanship in this project are to be in                                                                                      | •                     |                          | Beacon Hill NSW 2100 |                   |           |             | -     |
| <i>i</i> |                  |            |  | accordance with the current Building Code of Australia, Standards Australia and all other relevant Authority requirements.                                                                                                   | 0420 96 48 06         |                          | Deacon mill NSW 2100 |                   |           |             | 1     |