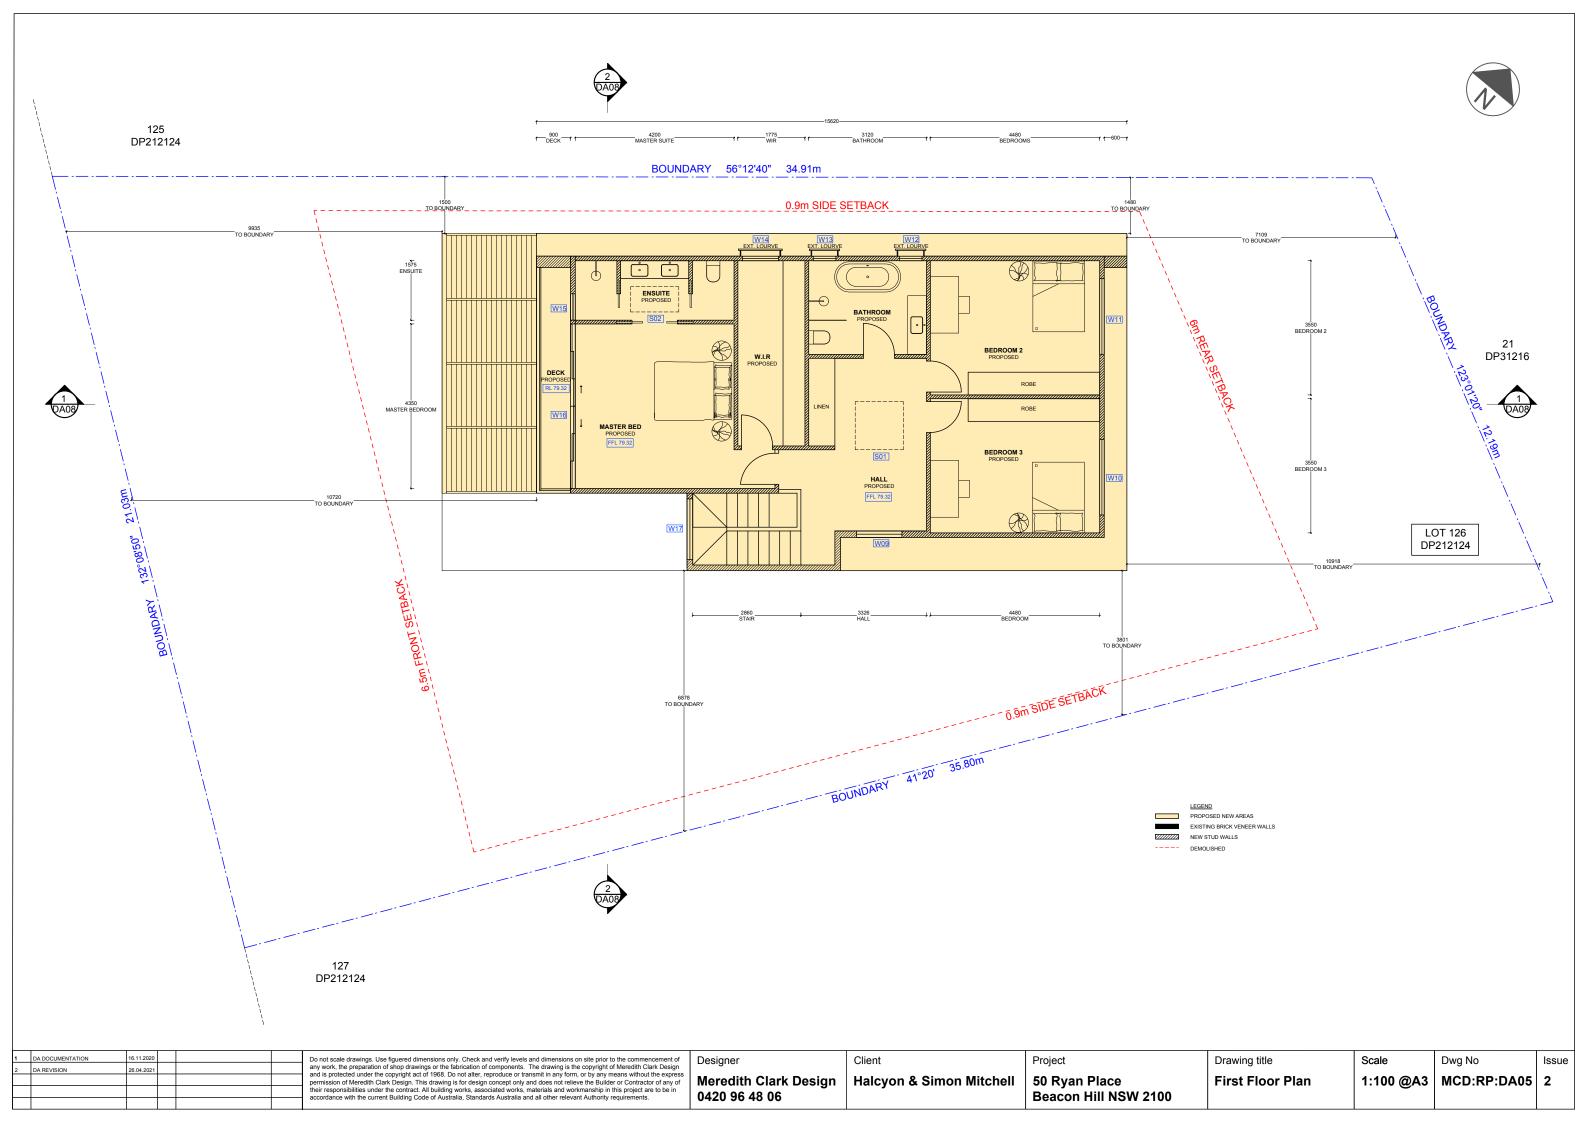

| 1        | DA DOCUMENTATION | 16.11.2020 |  | Do not scale drawings. Use figuered dimensions only. Check and verify levels and dimensions on site prior to the commencement of                                                                                             | Designer              | Client                   | Project              | Drawing title     | Scale     | Dwa No      | Issue |
|----------|------------------|------------|--|------------------------------------------------------------------------------------------------------------------------------------------------------------------------------------------------------------------------------|-----------------------|--------------------------|----------------------|-------------------|-----------|-------------|-------|
| 2        | DA REVISION      | 26.04.2021 |  | any work, the preparation of shop drawings or the fabrication of components. The drawing is the copyright of Meredith Clark Design                                                                                           | Beelgher              | Choric                   | 1 10,000             | Brawing and       | 000.0     | 2.19.10     |       |
|          |                  |            |  | and is protected under the copyright act of 1968. Do not alter, reproduce or transmit in any form, or by any means without the express permission of Meredith Clark Design. This drawing is for design concept only and does | Meredith Clark Design | Halcyon & Simon Mitchell | 50 Ryan Place        | SW & NE Elevation | 1:100 @A3 | MCD:RP:DA07 | 2     |
| ıΓ       |                  |            |  | their responsibilities under the contract. All building works, associated works, materials and workmanship in this project are to be in                                                                                      | •                     |                          | Beacon Hill NSW 2100 |                   |           |             | -     |
| <i>i</i> |                  |            |  | accordance with the current Building Code of Australia, Standards Australia and all other relevant Authority requirements.                                                                                                   | 0420 96 48 06         |                          | Deacon mill NSW 2100 |                   |           |             | 1     |