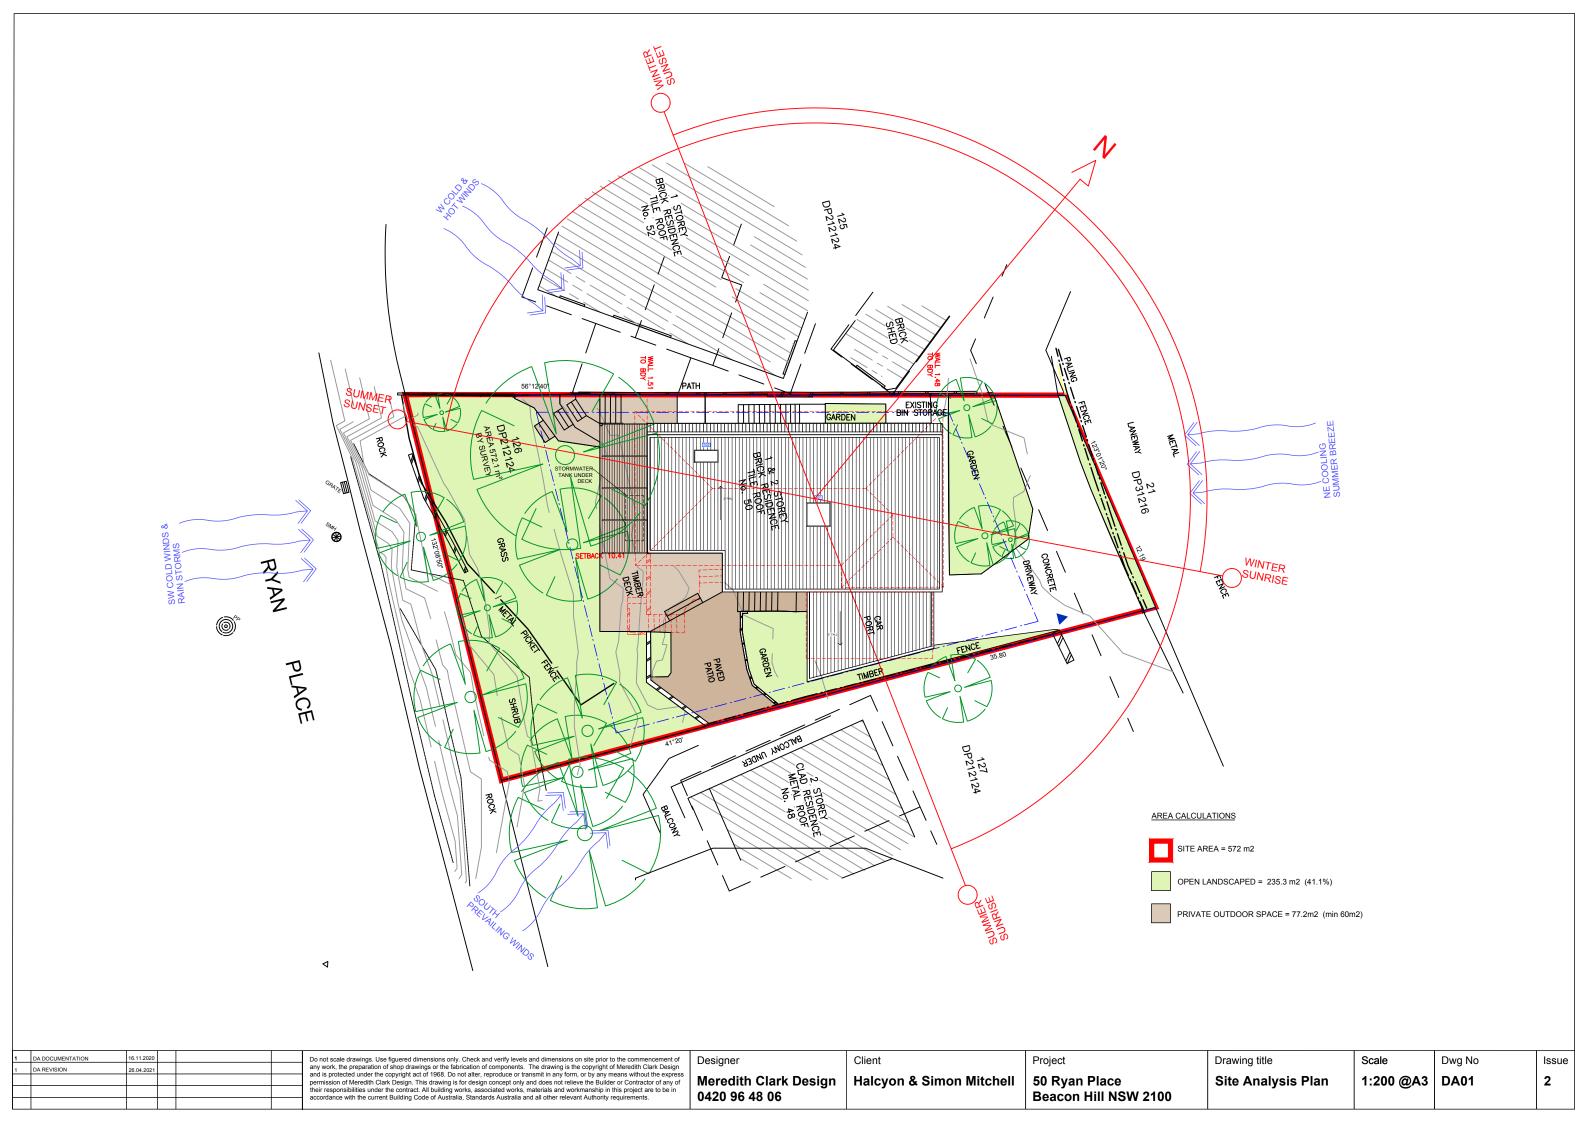

| 1        | DA DOCUMENTATION | 16.11.2020 |  | Do not scale drawings. Use figuered dimensions only. Check and verify levels and dimensions on site prior to the commencement of                                                                                             | Designer              | Client                   | Project              | Drawing title     | Scale     | Dwa No      | Issue |
|----------|------------------|------------|--|------------------------------------------------------------------------------------------------------------------------------------------------------------------------------------------------------------------------------|-----------------------|--------------------------|----------------------|-------------------|-----------|-------------|-------|
| 2        | DA REVISION      | 26.04.2021 |  | any work, the preparation of shop drawings or the fabrication of components. The drawing is the copyright of Meredith Clark Design                                                                                           | Beelgher              | Choric                   | 1 10,000             | Brawing and       | 000.0     | 2.19.10     |       |
|          |                  |            |  | and is protected under the copyright act of 1968. Do not alter, reproduce or transmit in any form, or by any means without the express permission of Meredith Clark Design. This drawing is for design concept only and does | Meredith Clark Design | Halcyon & Simon Mitchell | 50 Ryan Place        | SW & NE Elevation | 1:100 @A3 | MCD:RP:DA07 | 2     |
| ıΓ       |                  |            |  | their responsibilities under the contract. All building works, associated works, materials and workmanship in this project are to be in                                                                                      | •                     |                          | Beacon Hill NSW 2100 |                   |           |             | -     |
| <i>i</i> |                  |            |  | accordance with the current Building Code of Australia, Standards Australia and all other relevant Authority requirements.                                                                                                   | 0420 96 48 06         |                          | Deacon mill NSW 2100 |                   |           |             | 1     |