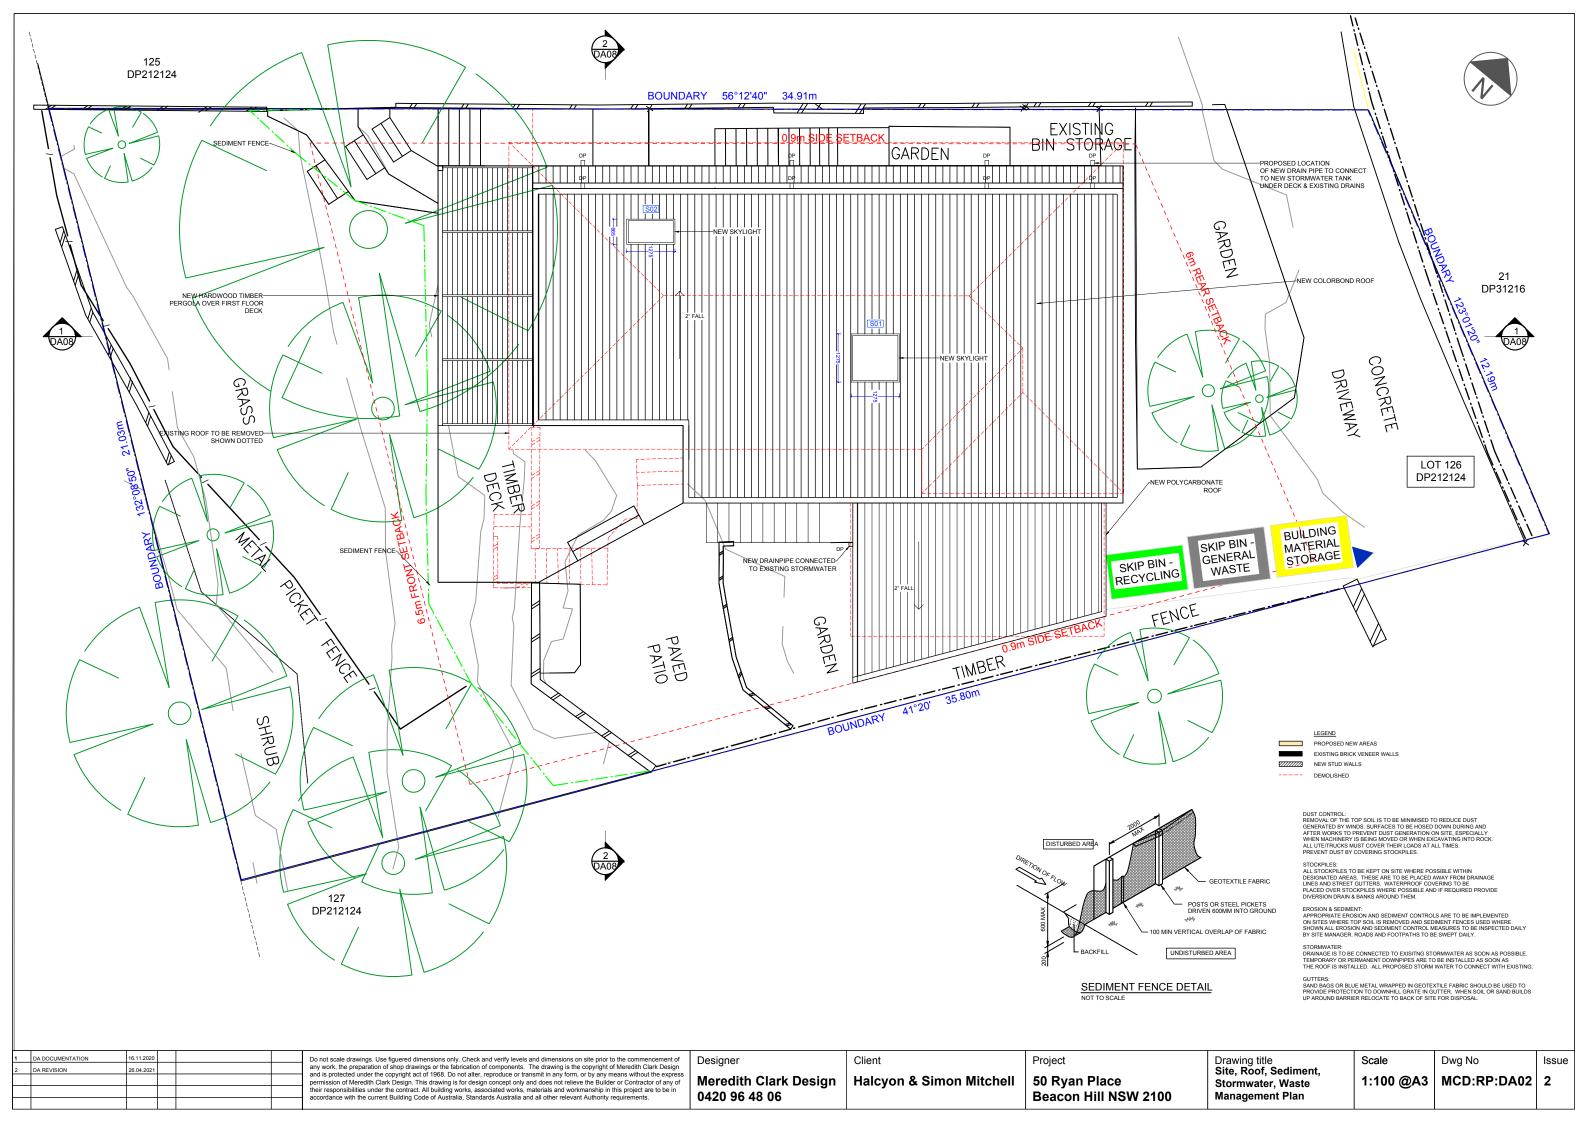

| 1        | DA DOCUMENTATION | 16.11.2020 |  | Do not scale drawings. Use figuered dimensions only. Check and verify levels and dimensions on site prior to the commencement of                                                                                             | Designer              | Client                   | Project              | Drawing title     | Scale     | Dwa No      | Issue |
|----------|------------------|------------|--|------------------------------------------------------------------------------------------------------------------------------------------------------------------------------------------------------------------------------|-----------------------|--------------------------|----------------------|-------------------|-----------|-------------|-------|
| 2        | DA REVISION      | 26.04.2021 |  | any work, the preparation of shop drawings or the fabrication of components. The drawing is the copyright of Meredith Clark Design                                                                                           | Beelgher              | Choric                   | 1 10,000             | Brawing and       | 000.0     | 2.19.10     |       |
|          |                  |            |  | and is protected under the copyright act of 1968. Do not alter, reproduce or transmit in any form, or by any means without the express permission of Meredith Clark Design. This drawing is for design concept only and does | Meredith Clark Design | Halcyon & Simon Mitchell | 50 Ryan Place        | SW & NE Elevation | 1:100 @A3 | MCD:RP:DA07 | 2     |
| ıΓ       |                  |            |  | their responsibilities under the contract. All building works, associated works, materials and workmanship in this project are to be in                                                                                      | •                     |                          | Beacon Hill NSW 2100 |                   |           |             | -     |
| <i>i</i> |                  |            |  | accordance with the current Building Code of Australia, Standards Australia and all other relevant Authority requirements.                                                                                                   | 0420 96 48 06         |                          | Deacon mill NSW 2100 |                   |           |             | 1     |