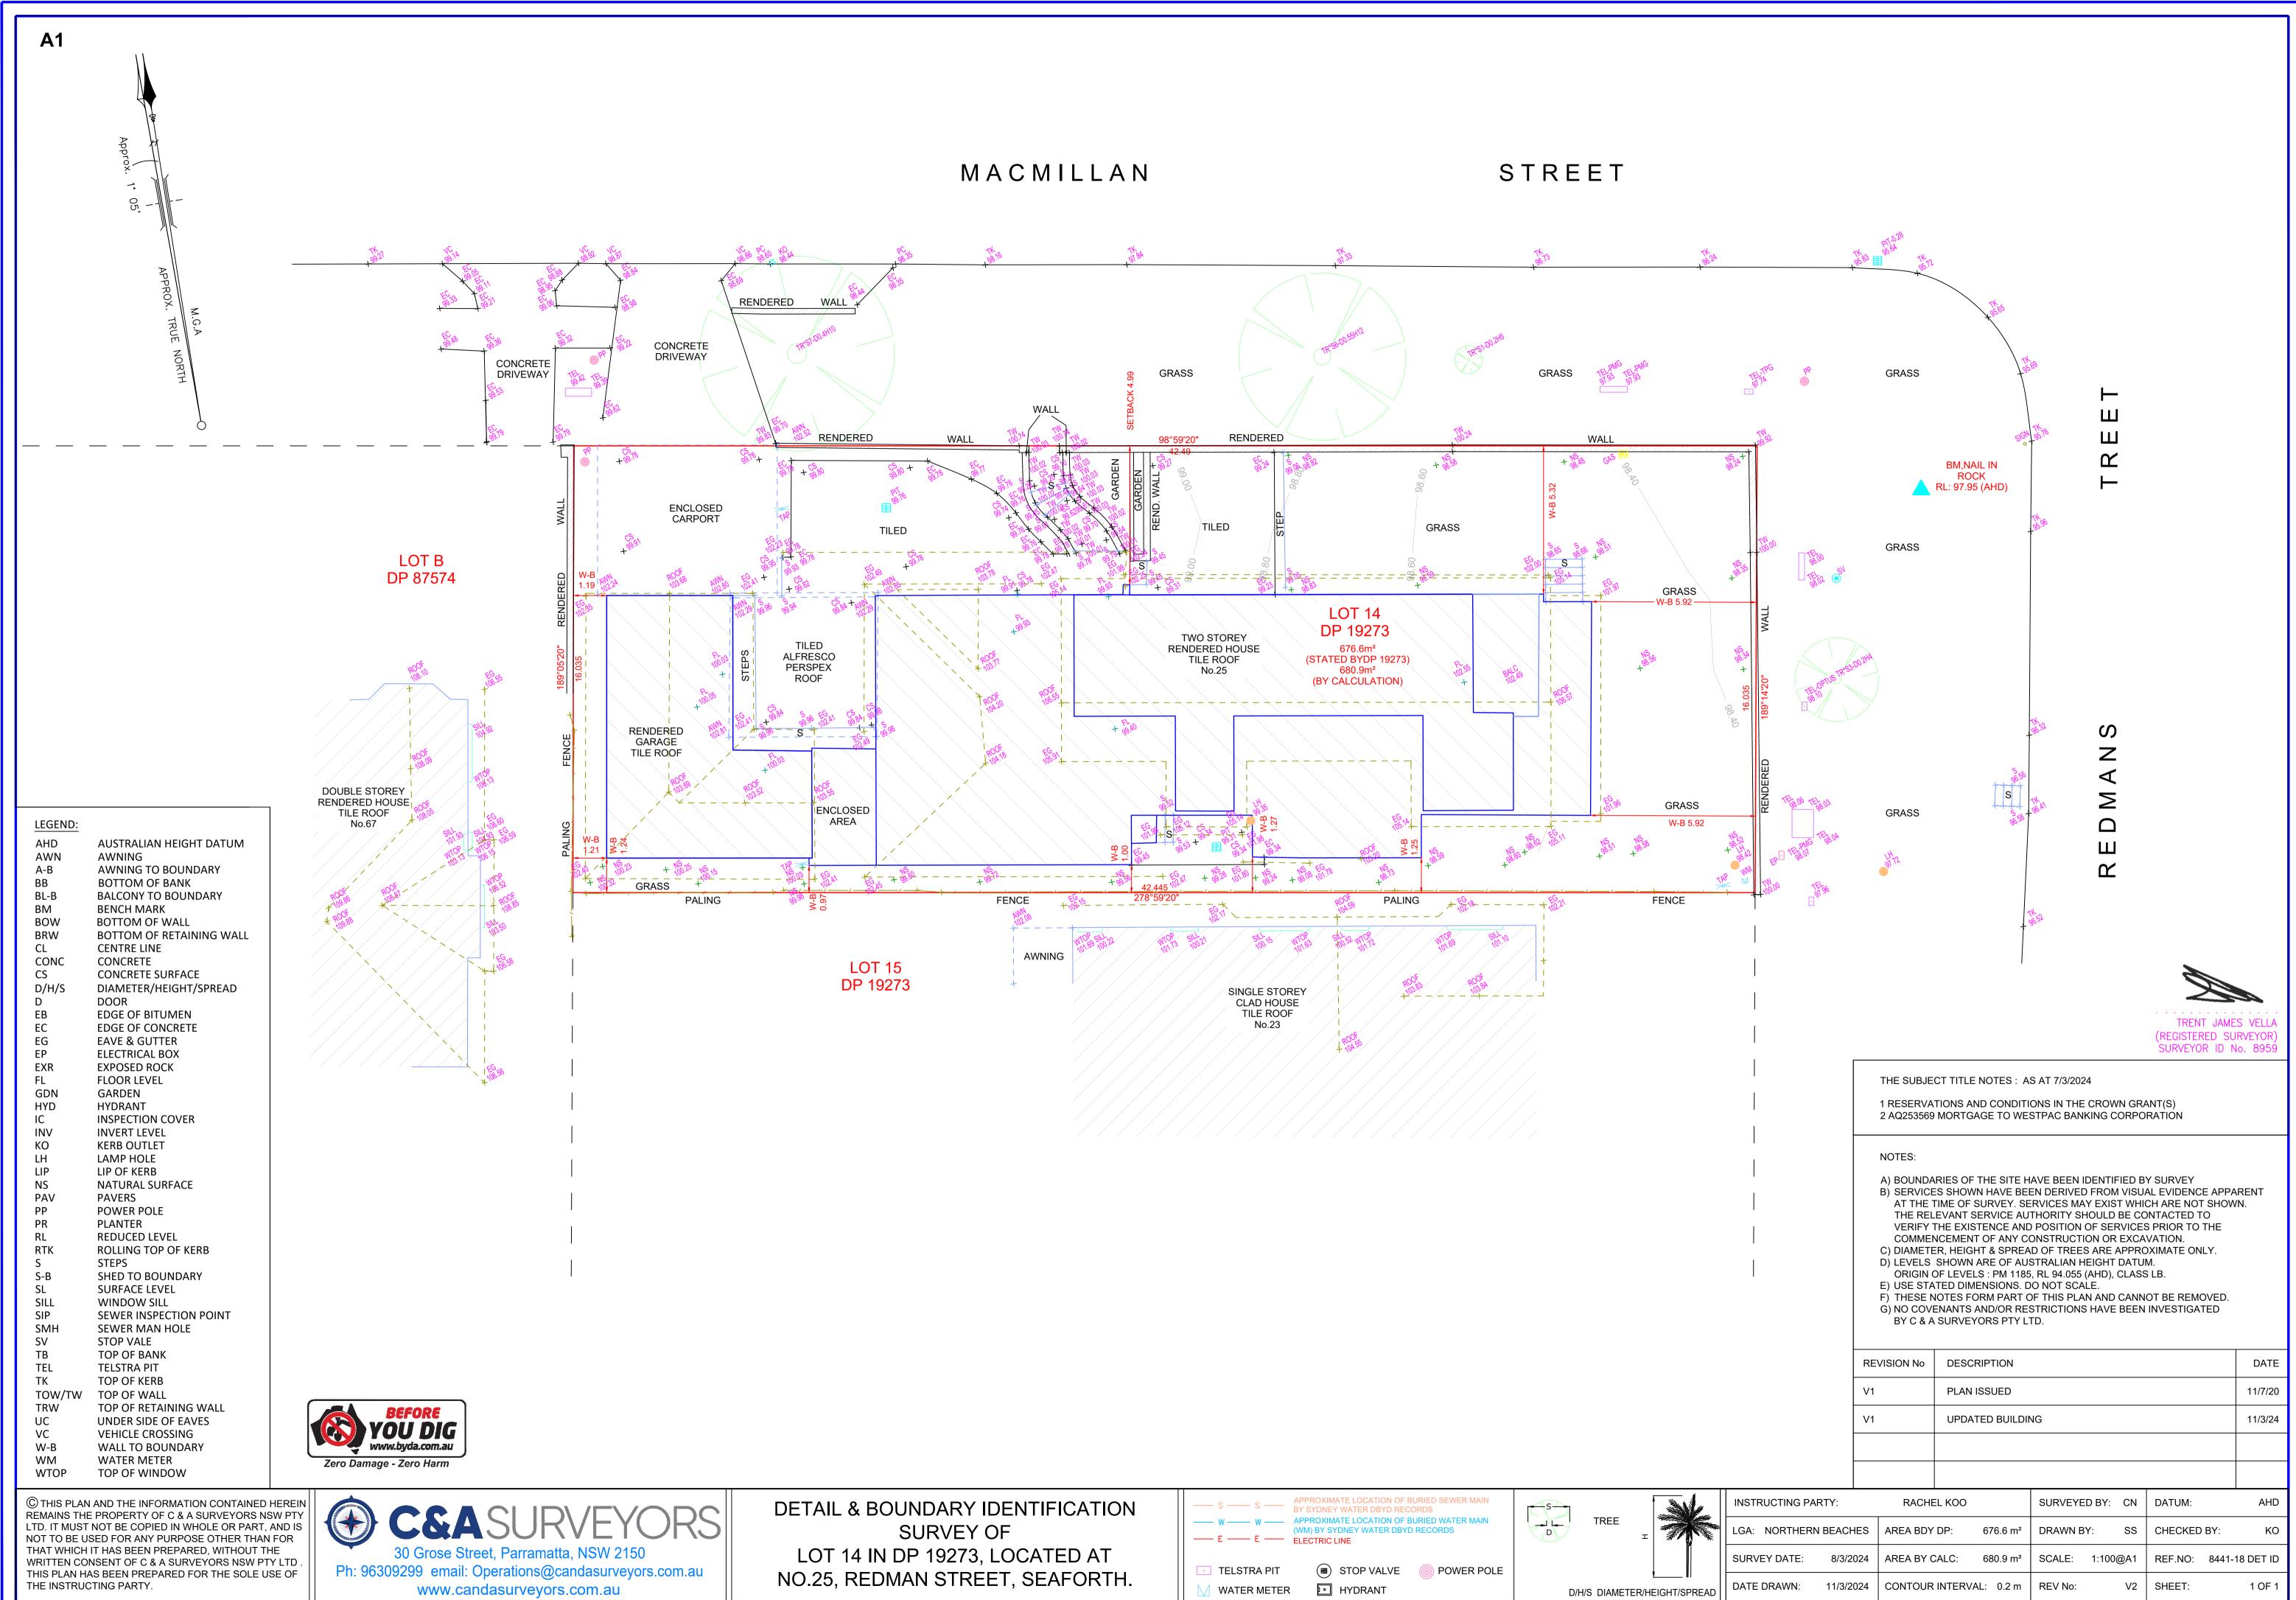

| BOUNDARY IDENTIFICATION |             | APPROXIMATE LOCATION OF E<br>3Y SYDNEY WATER DBYD REC                  |                                | S-S- |             |                  | INS |
|-------------------------|-------------|------------------------------------------------------------------------|--------------------------------|------|-------------|------------------|-----|
| SURVEY OF               | E           | APPROXIMATE LOCATION OF E<br>WM) BY SYDNEY WATER DBYI<br>ELECTRIC LINE | BURIED WATER MAIN<br>D RECORDS |      | TREE        | т                | LGA |
| IN DP 19273, LOCATED AT | TELSTRA PIT | 🐵 STOP VALVE                                                           | POWER POLE                     |      |             |                  | SUR |
| EDMAN STREET, SEAFORTH. | WATER METER | HYDRANT                                                                |                                | D/H  | I/S DIAMETI | ER/HEIGHT/SPREAI |     |