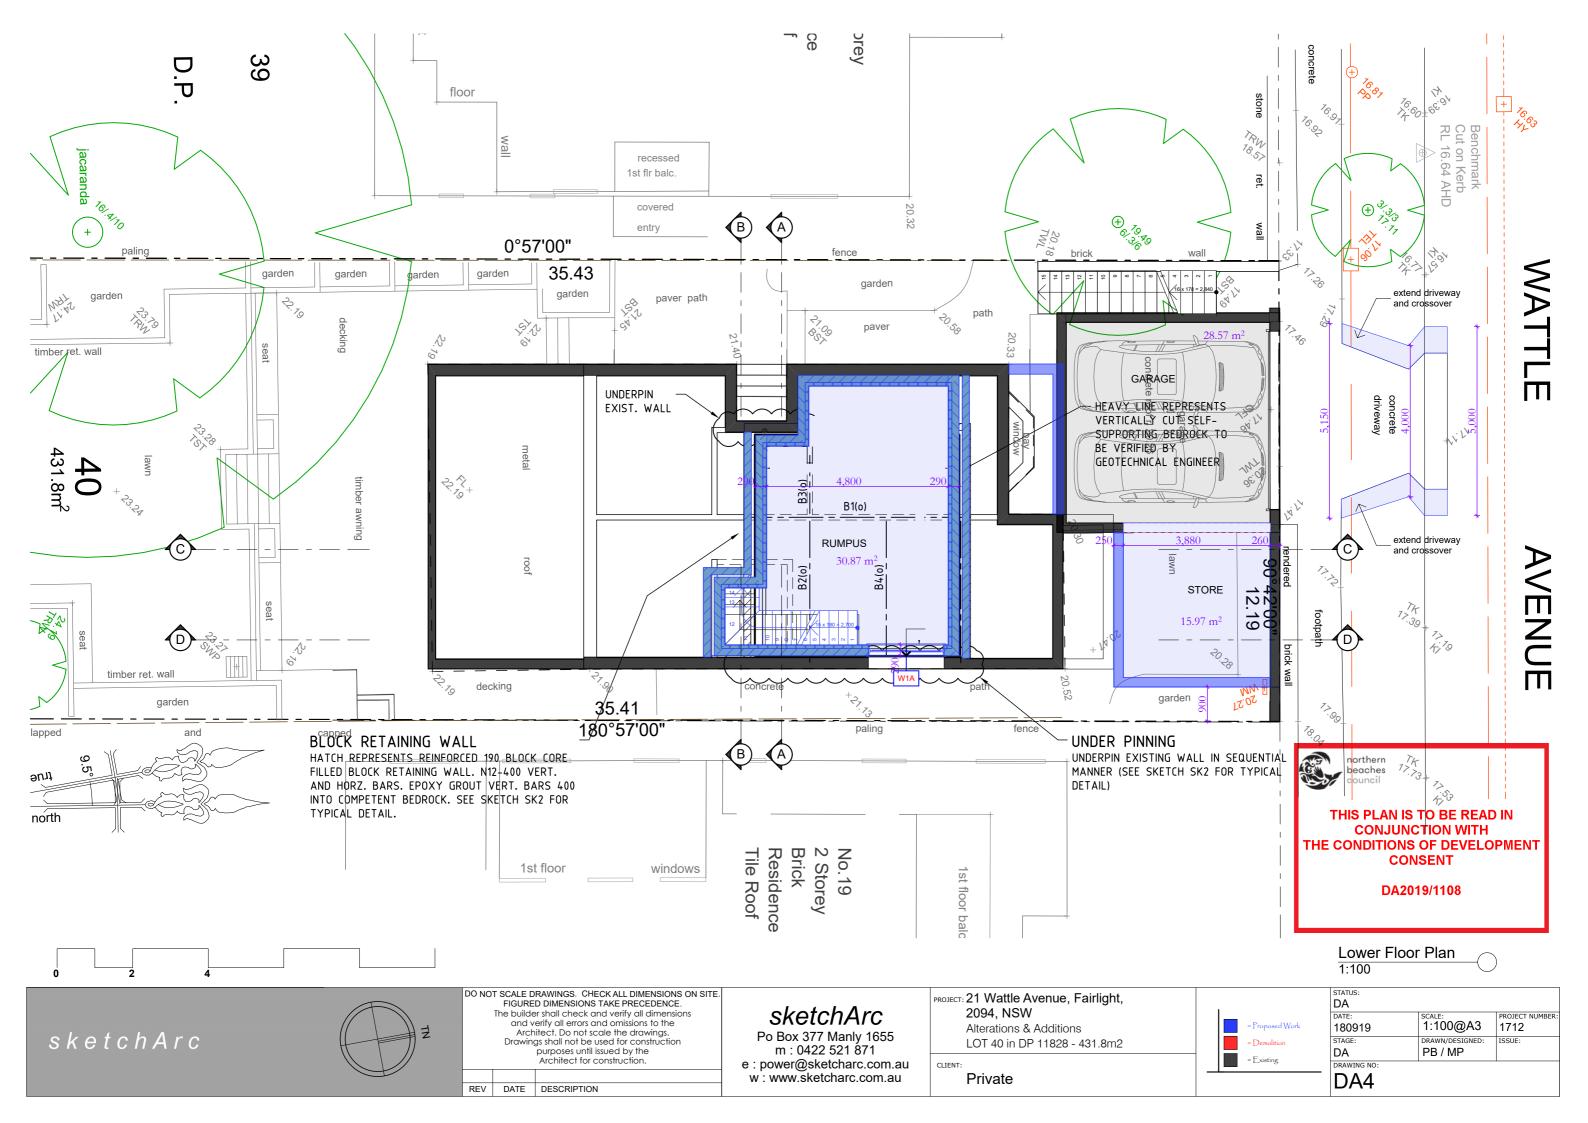

DO NOT SCALE DRAWINGS. CHECK ALL DIMENSIONS ON SITE. FIGURED DIMENSIONS TAKE PRECEDENCE. PROJECT: 21 Wattle Avenue, Fairlight, DA sketchArc 2094, NSW The builder shall check and verify all dimensions and verify all errors and omissions to the SCALE: PROJECT NUMBER: 1:200@A3 1712 180919 Alterations & Additions Architect. Do not scale the drawings.
Drawings shall not be used for construction purposes until issued by the Architect for construction. Po Box 377 Manly 1655 m : 0422 521 871 sketchArc DRAWN/DESIGNED PB / MP LOT 40 in DP 11828 - 431.8m2 = Demolition DA e : power@sketcharc.com.au DA3 w : www.sketcharc.com.au Private REV DATE DESCRIPTION

















timber framed roof with Colorbond cladding WB PB TW TD SK RA timber framed wall with weatherboard cladding painted brick wall

timber window

timber framed deck to engineers details

skylight rail to BCA







DO NOT SCALE DRAWINGS. CHECK ALL DIMENSIONS ON SITE. FIGURED DIMENSIONS TAKE PRECEDENCE. The builder shall check and verify all dimensions and verify all errors and omissions to the Architect. Do not scale the drawings.
Drawings shall not be used for construction
purposes until issued by the
Architect for construction. sketchArc REV DATE DESCRIPTION

### sketchArc

Po Box 377 Manly 1655 m : 0422 521 871 e : power@sketcharc.com.au w : www.sketcharc.com.au

PROJECT: 21 Wattle Avenue, Fairlight, 2094, NSW Alterations & Additions LOT 40 in DP 11828 - 431.8m2 Private

|