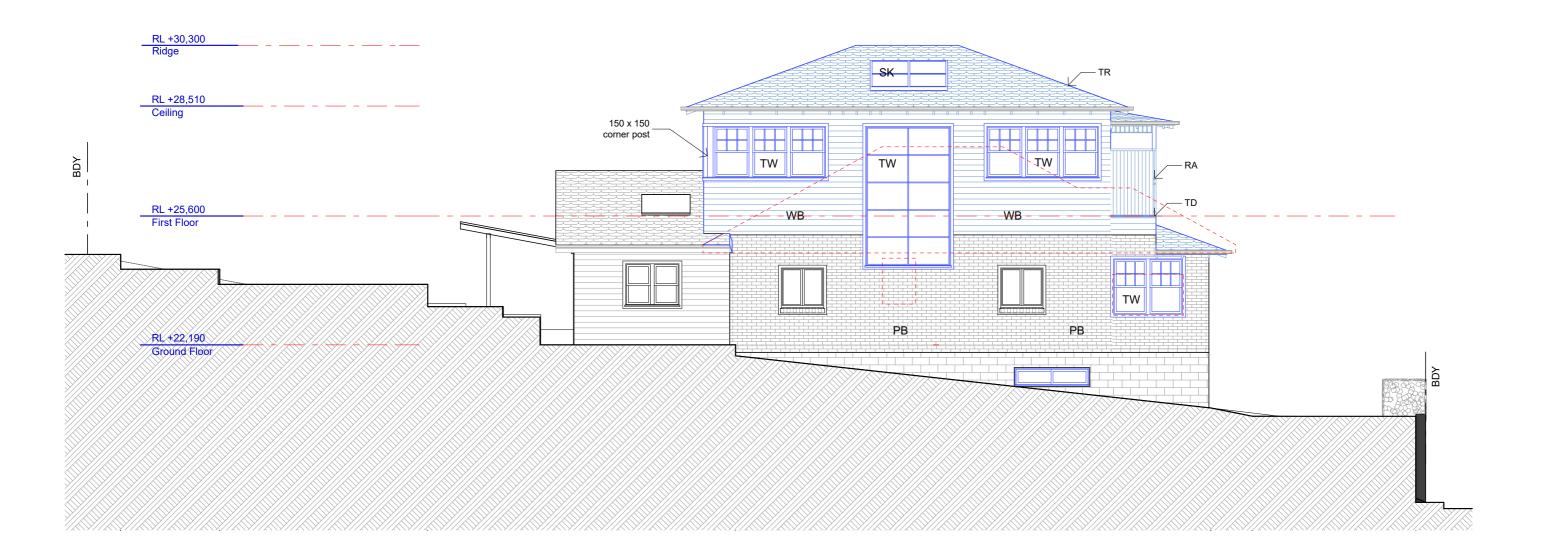

timber framed roof with Colorbond cladding WB PB TW TD SK RA timber framed wall with weatherboard cladding painted brick wall

timber window

timber framed deck to engineers details

skylight rail to BCA

DO NOT SCALE DRAWINGS. CHECK ALL DIMENSIONS ON SITE. FIGURED DIMENSIONS TAKE PRECEDENCE. The builder shall check and verify all dimensions and verify all errors and omissions to the Architect. Do not scale the drawings.
Drawings shall not be used for construction
purposes until issued by the
Architect for construction. sketchArc REV DATE DESCRIPTION

timber framed roof with Colorbond cladding timber framed wall with weatherboard cladding TR WB PB

painted brick wall timber window

timber framed deck to engineers details

TW TD SK RA

skylight rail to BCA

1:100

9.249 FROM NATURAL GROUND LEVEL (NGL) 8.5 FROM INTERNAL GROUND LEVEL (IGL) RL +30,300 ROOF CAVITY RL +28,510 Ceiling BED 4 🚾 DECK HALL RL +25,600 First Floor LOUNGE HALL GUEST BATH RL +22,190 Ground Floor RUMPUS GARAGE RL +17,460 Lower Floor