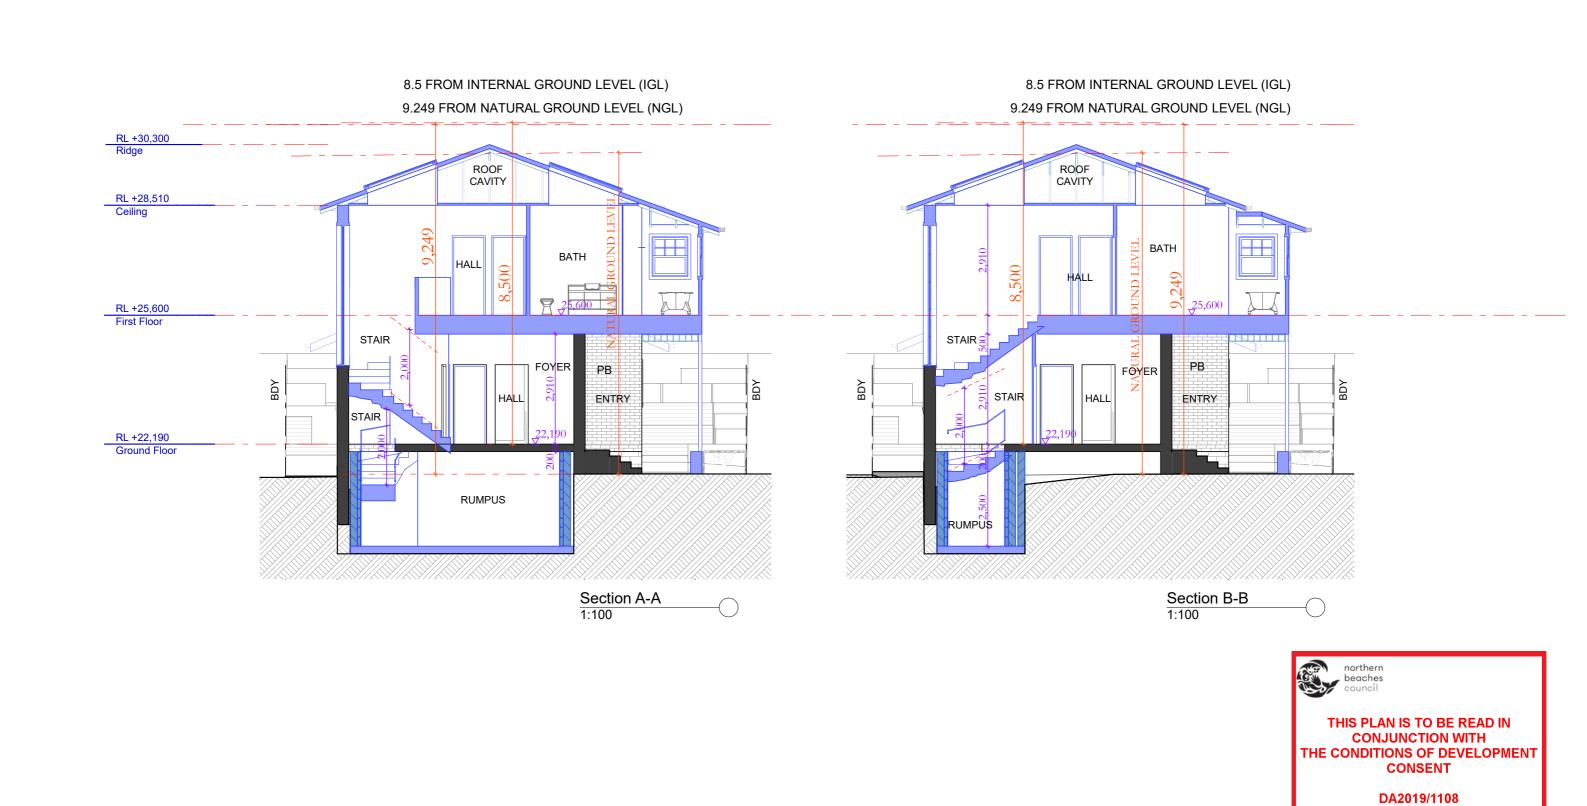

1:100

9.249 FROM NATURAL GROUND LEVEL (NGL) 8.5 FROM INTERNAL GROUND LEVEL (IGL) RL +30,300 ROOF CAVITY RL +28,510 Ceiling BED 4 🚾 DECK HALL RL +25,600 First Floor LOUNGE HALL GUEST BATH RL +22,190 Ground Floor RUMPUS GARAGE RL +17,460 Lower Floor