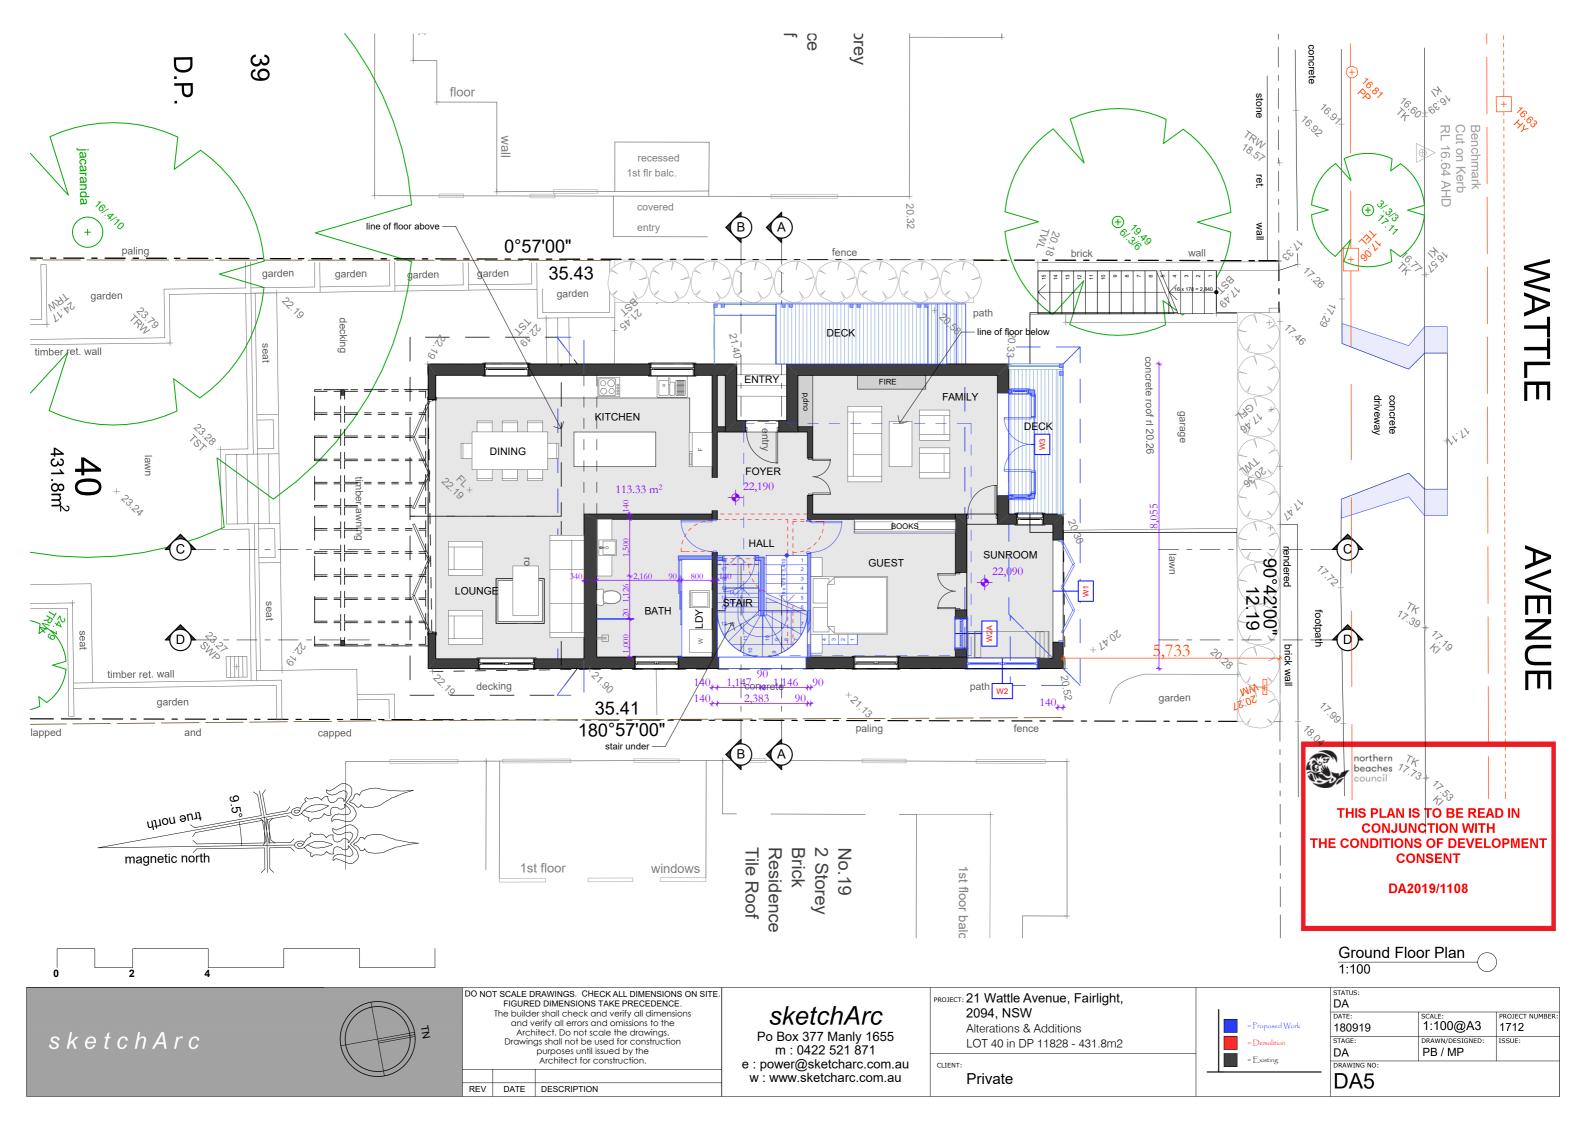

DO NOT SCALE DRAWINGS. CHECK ALL DIMENSIONS ON SITE. FIGURED DIMENSIONS TAKE PRECEDENCE. PROJECT: 21 Wattle Avenue, Fairlight, DA sketchArc 2094, NSW The builder shall check and verify all dimensions and verify all errors and omissions to the SCALE: PROJECT NUMBER: 1:200@A3 1712 180919 Alterations & Additions Architect. Do not scale the drawings.
Drawings shall not be used for construction purposes until issued by the Architect for construction. Po Box 377 Manly 1655 m : 0422 521 871 sketchArc DRAWN/DESIGNED PB / MP LOT 40 in DP 11828 - 431.8m2 = Demolition DA e : power@sketcharc.com.au DA3 w : www.sketcharc.com.au Private REV DATE DESCRIPTION

















timber framed roof with Colorbond cladding WB PB TW TD SK RA timber framed wall with weatherboard cladding painted brick wall

timber window

timber framed deck to engineers details

skylight rail to BCA







DO NOT SCALE DRAWINGS. CHECK ALL DIMENSIONS ON SITE. FIGURED DIMENSIONS TAKE PRECEDENCE. The builder shall check and verify all dimensions and verify all errors and omissions to the Architect. Do not scale the drawings.
Drawings shall not be used for construction
purposes until issued by the
Architect for construction. sketchArc REV DATE DESCRIPTION

### sketchArc

Po Box 377 Manly 1655 m : 0422 521 871 e : power@sketcharc.com.au w : www.sketcharc.com.au

PROJECT: 21 Wattle Avenue, Fairlight, 2094, NSW Alterations & Additions LOT 40 in DP 11828 - 431.8m2 Private

|