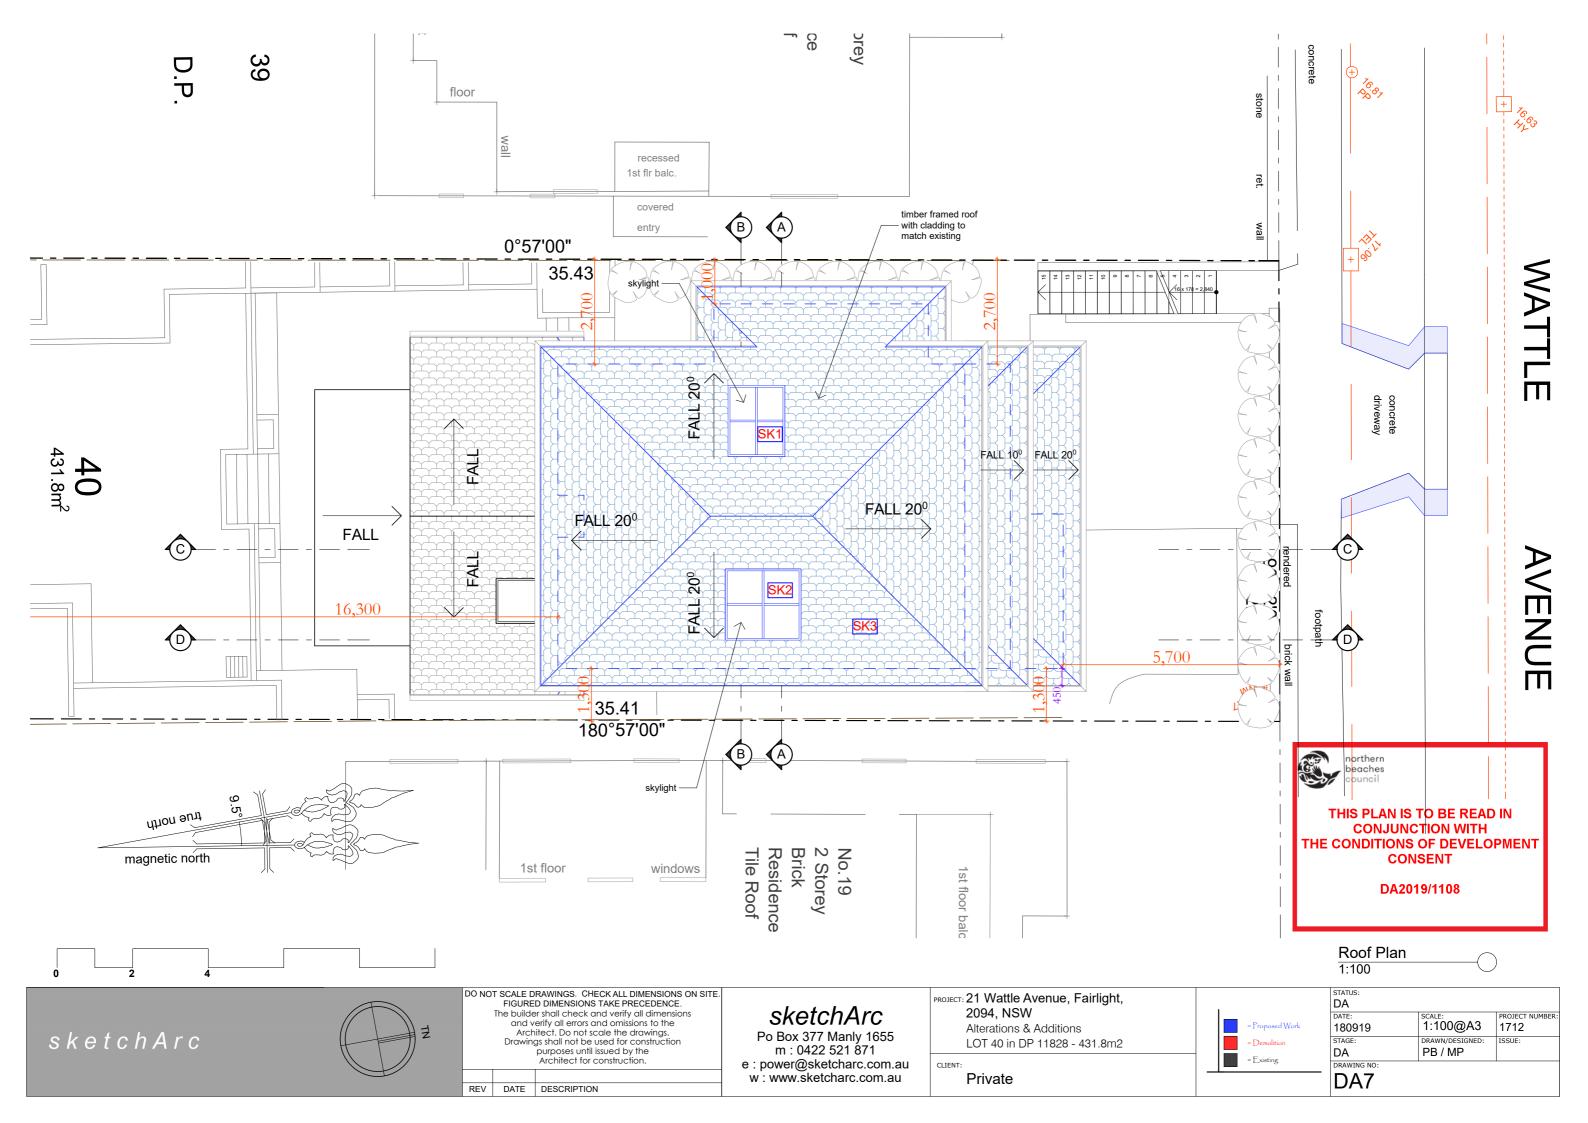

DO NOT SCALE DRAWINGS. CHECK ALL DIMENSIONS ON SITE. FIGURED DIMENSIONS TAKE PRECEDENCE. PROJECT: 21 Wattle Avenue, Fairlight, DA sketchArc 2094, NSW The builder shall check and verify all dimensions and verify all errors and omissions to the SCALE: PROJECT NUMBER: 1:200@A3 1712 180919 Alterations & Additions Architect. Do not scale the drawings.
Drawings shall not be used for construction purposes until issued by the Architect for construction. Po Box 377 Manly 1655 m : 0422 521 871 sketchArc DRAWN/DESIGNED PB / MP LOT 40 in DP 11828 - 431.8m2 = Demolition DA e : power@sketcharc.com.au DA3 w : www.sketcharc.com.au Private REV DATE DESCRIPTION

















timber framed roof with Colorbond cladding WB PB TW TD SK RA timber framed wall with weatherboard cladding painted brick wall

timber window

timber framed deck to engineers details

skylight rail to BCA







DO NOT SCALE DRAWINGS. CHECK ALL DIMENSIONS ON SITE. FIGURED DIMENSIONS TAKE PRECEDENCE. The builder shall check and verify all dimensions and verify all errors and omissions to the Architect. Do not scale the drawings.
Drawings shall not be used for construction
purposes until issued by the
Architect for construction. sketchArc REV DATE DESCRIPTION

### sketchArc

Po Box 377 Manly 1655 m : 0422 521 871 e : power@sketcharc.com.au w : www.sketcharc.com.au

PROJECT: 21 Wattle Avenue, Fairlight, 2094, NSW Alterations & Additions LOT 40 in DP 11828 - 431.8m2 Private

|