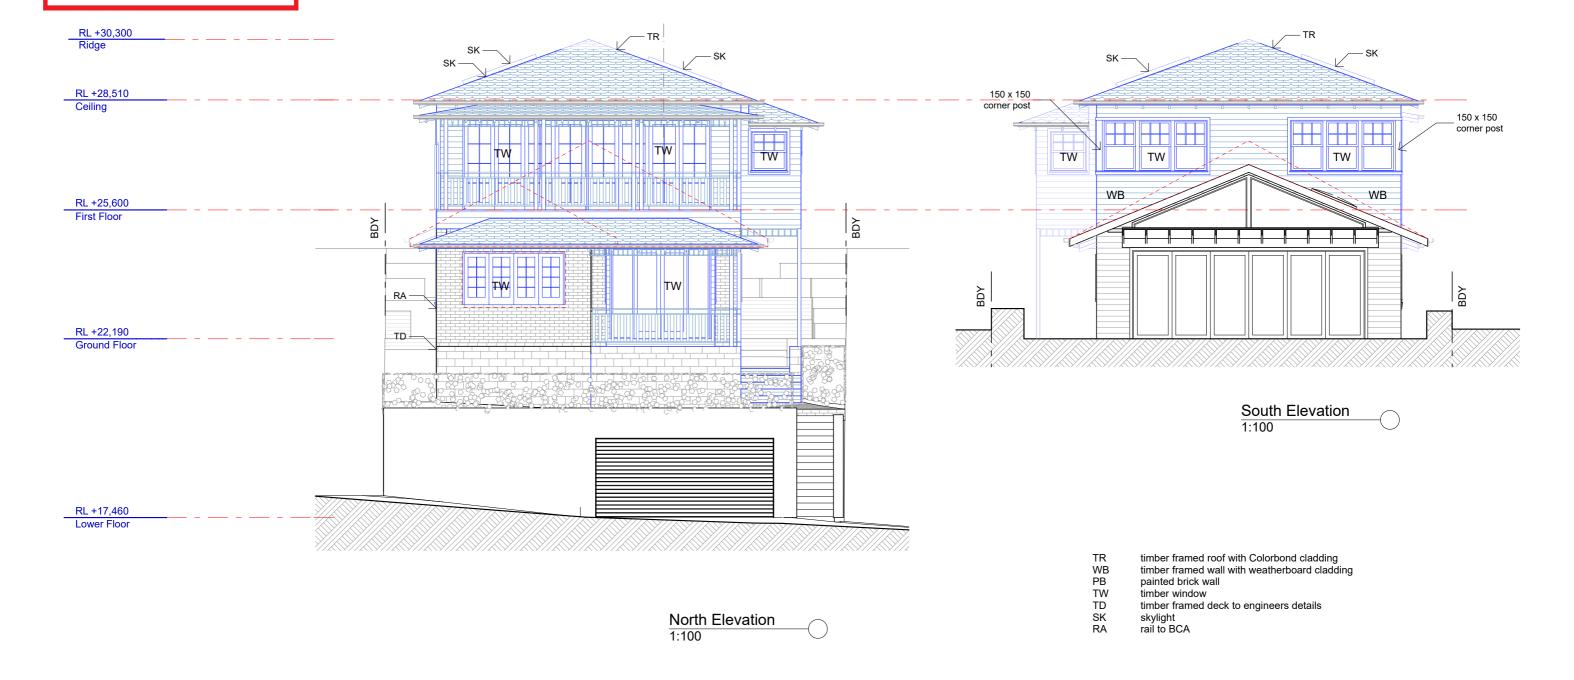

timber framed roof with Colorbond cladding WB PB TW TD SK RA timber framed wall with weatherboard cladding painted brick wall

timber window

timber framed deck to engineers details

skylight rail to BCA

DO NOT SCALE DRAWINGS. CHECK ALL DIMENSIONS ON SITE. FIGURED DIMENSIONS TAKE PRECEDENCE. The builder shall check and verify all dimensions and verify all errors and omissions to the Architect. Do not scale the drawings.
Drawings shall not be used for construction
purposes until issued by the
Architect for construction. sketchArc REV DATE DESCRIPTION

timber framed roof with Colorbond cladding timber framed wall with weatherboard cladding TR WB PB

painted brick wall timber window

timber framed deck to engineers details

TW TD SK RA

skylight rail to BCA