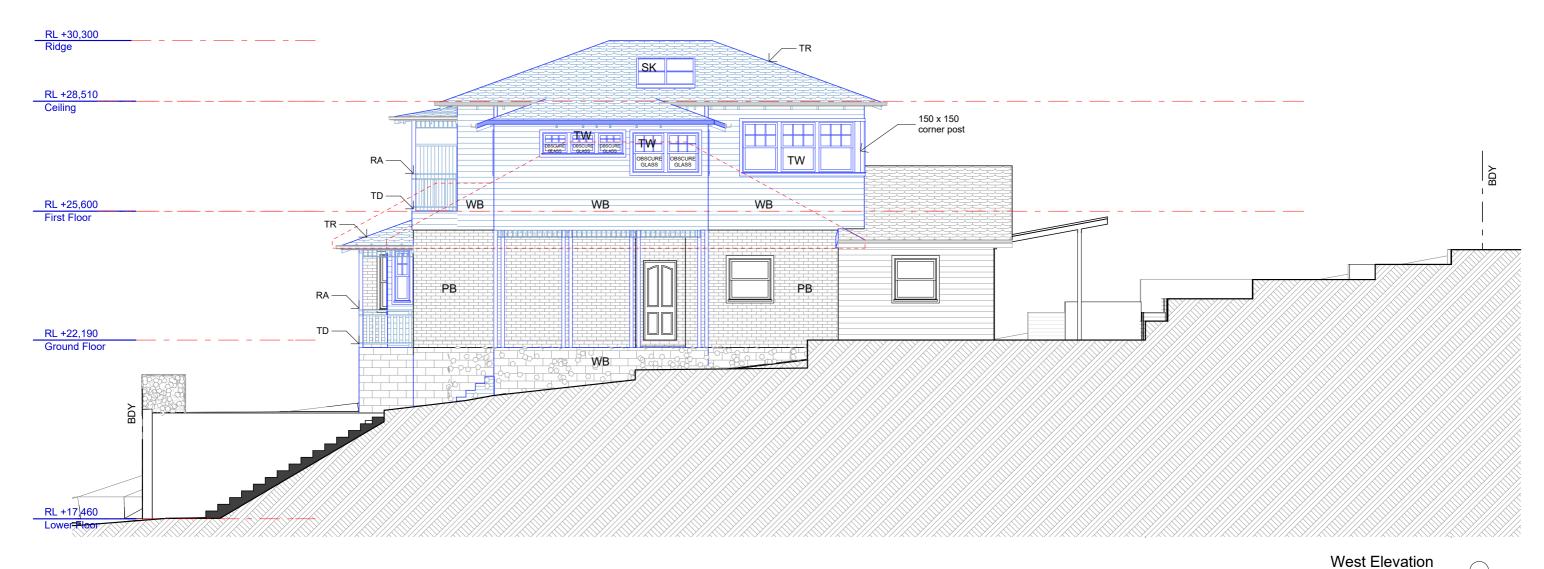

timber framed roof with Colorbond cladding WB PB TW TD SK RA timber framed wall with weatherboard cladding painted brick wall

timber window

timber framed deck to engineers details

skylight rail to BCA

DO NOT SCALE DRAWINGS. CHECK ALL DIMENSIONS ON SITE. FIGURED DIMENSIONS TAKE PRECEDENCE. The builder shall check and verify all dimensions and verify all errors and omissions to the Architect. Do not scale the drawings.
Drawings shall not be used for construction
purposes until issued by the
Architect for construction. sketchArc REV DATE DESCRIPTION

timber framed roof with Colorbond cladding timber framed wall with weatherboard cladding TR WB PB

painted brick wall timber window

timber framed deck to engineers details

TW TD SK RA

skylight rail to BCA