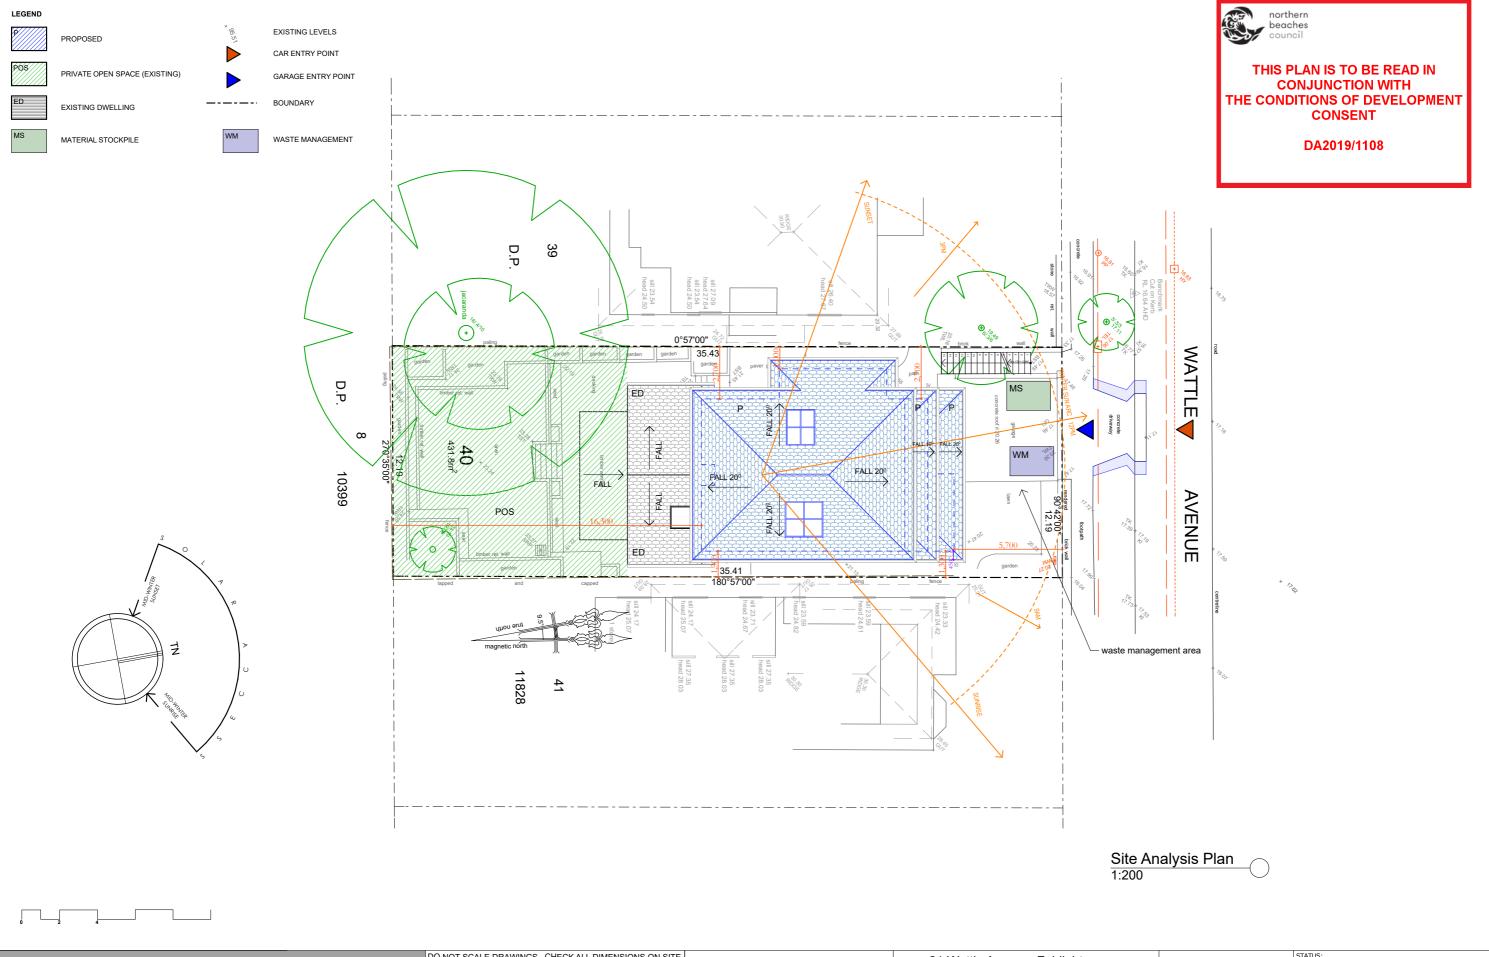

DO NOT SCALE DRAWINGS. CHECK ALL DIMENSIONS ON SITE. FIGURED DIMENSIONS TAKE PRECEDENCE. PROJECT: 21 Wattle Avenue, Fairlight, DA sketchArc 2094, NSW The builder shall check and verify all dimensions and verify all errors and omissions to the SCALE: PROJECT NUMBER: 1:200@A3 1712 180919 Alterations & Additions Architect. Do not scale the drawings.
Drawings shall not be used for construction purposes until issued by the Architect for construction. Po Box 377 Manly 1655 m : 0422 521 871 sketchArc DRAWN/DESIGNED PB / MP LOT 40 in DP 11828 - 431.8m2 = Demolition DA e : power@sketcharc.com.au DA3 w : www.sketcharc.com.au Private REV DATE DESCRIPTION

















timber framed roof with Colorbond cladding WB PB TW TD SK RA timber framed wall with weatherboard cladding painted brick wall

ti