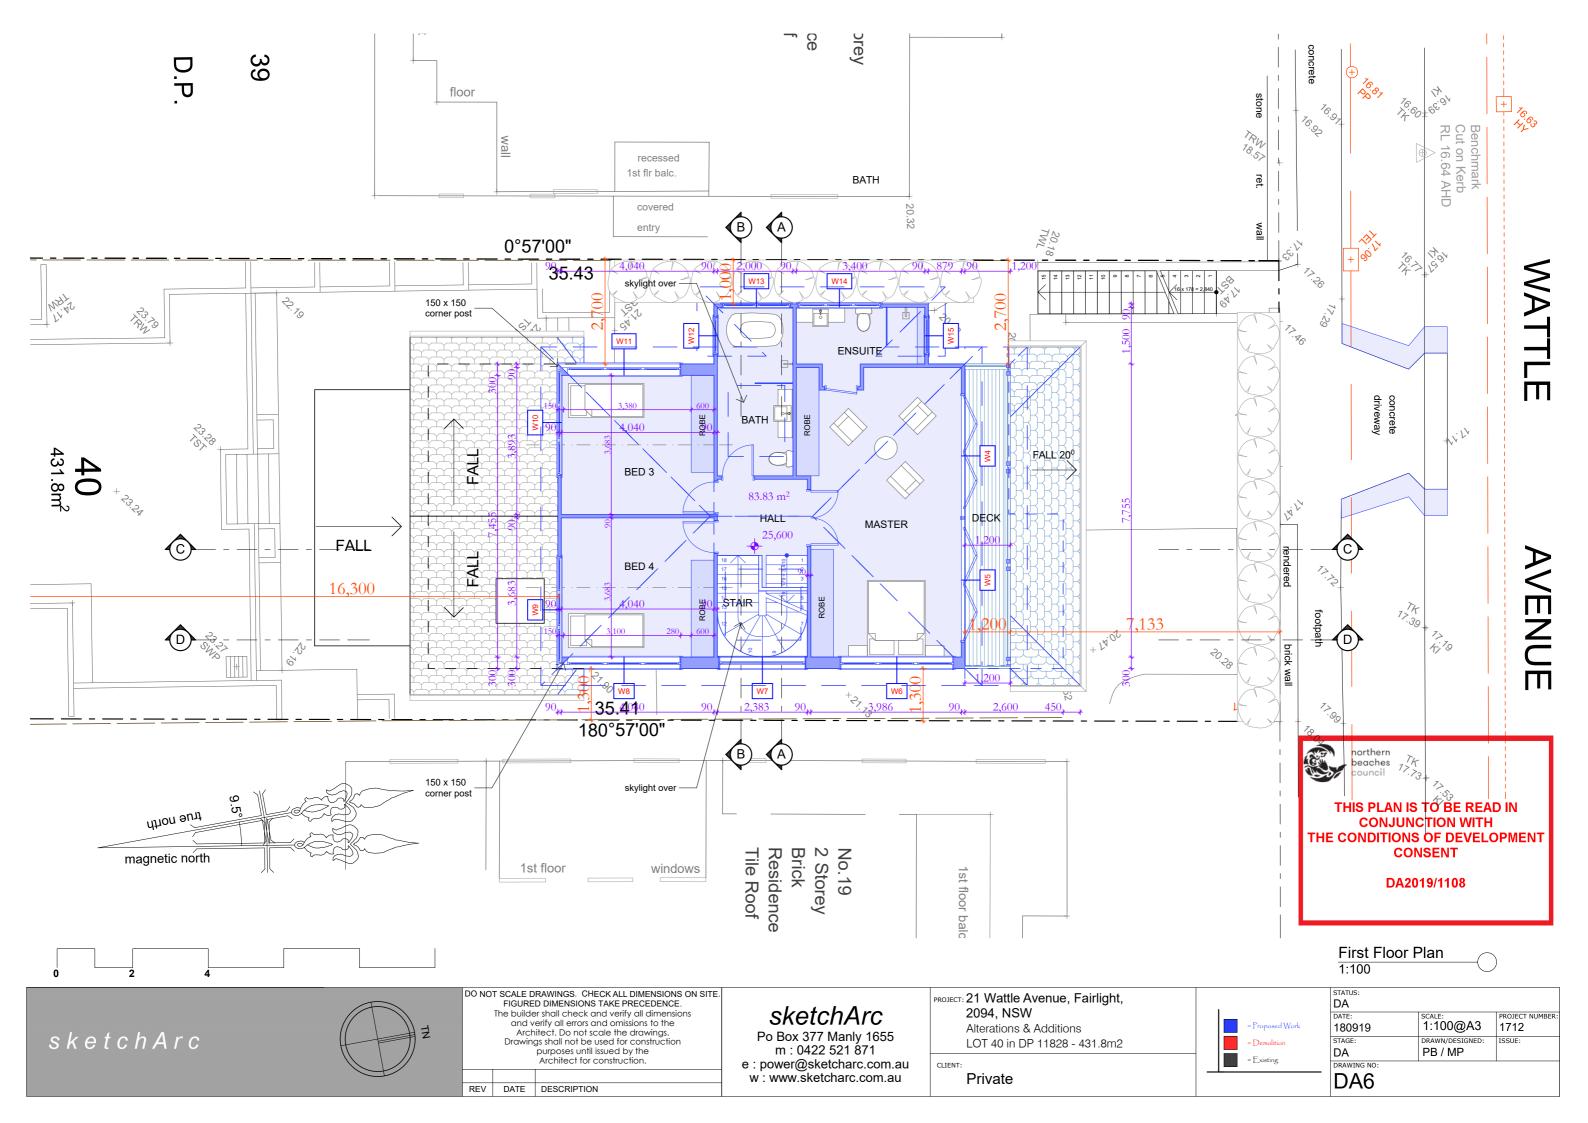

DO NOT SCALE DRAWINGS. CHECK ALL DIMENSIONS ON SITE. FIGURED DIMENSIONS TAKE PRECEDENCE. PROJECT: 21 Wattle Avenue, Fairlight, DA sketchArc 2094, NSW The builder shall check and verify all dimensions and verify all errors and omissions to the SCALE: PROJECT NUMBER: 1:200@A3 1712 180919 Alterations & Additions Architect. Do not scale the drawings.
Drawings shall not be used for construction purposes until issued by the Architect for construction. Po Box 377 Manly 1655 m : 0422 521 871 sketchArc DRAWN/DESIGNED PB / MP LOT 40 in DP 11828 - 431.8m2 = Demolition DA e : power@sketcharc.com.au DA3 w : www.sketcharc.com.au Private REV DATE DESCRIPTION

















timber framed roof with Colorbond cladding WB PB TW TD SK RA timber framed wall with weatherboard cladding painted brick wall

timber window

timber framed deck to engineers details

skylight rail to BCA







DO NOT SCALE DRAWINGS. CHECK ALL DIMENSIONS ON SITE. FIGURED DIMENSIONS TAKE PRECEDENCE. The builder shall check and verify all dimensions and verify all errors and omissions to the Architect. Do not scale the drawings.
Drawings shall not be used for construction
purposes until issued by the
Architect for construction. sketchArc REV DATE DESCRIPTION

### sketchArc

Po Box 377 Manly 1655 m : 0422 521 871 e : power@sketcharc.com.au w : www.sketcharc.com.au

PROJECT: 21 Wattle Avenue, Fairlight, 2094, NSW Alterations & Additions LOT 40 in DP 11828 - 431.8m2 Private

|