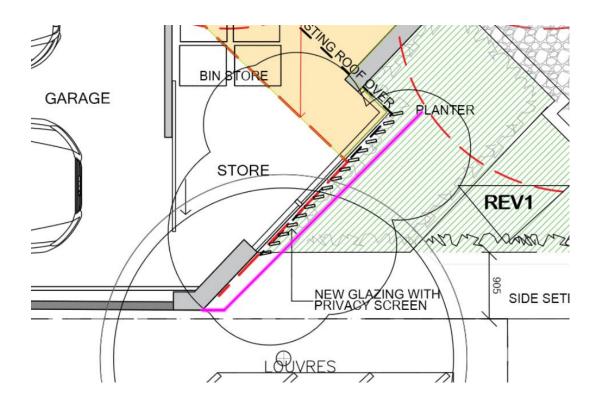

## 11 Feb 2024

Dear Sir/Madam,

Further to my email on 7 Feb 2024, I have taken some measurements of the non-conformity to the approved plan. The front of the garage is being moved 28 cm forward (to the North). This will impact our outlook from our living area.

A support wall for the front of the new garage has been built in front of the existing garage, instead of under it as shown on the approved plans. The front of the old garage has now been demolished (contrary to the plans). This new support wall will move the front of the garage forward, when a new concrete slab is poured for the front of the garage floor/roof of the office.

The purple line in the image below shows how the garage is being moved forward, contrary to the approved plan.

The garage should be constructed in the approved location, coinciding with the old garage location.