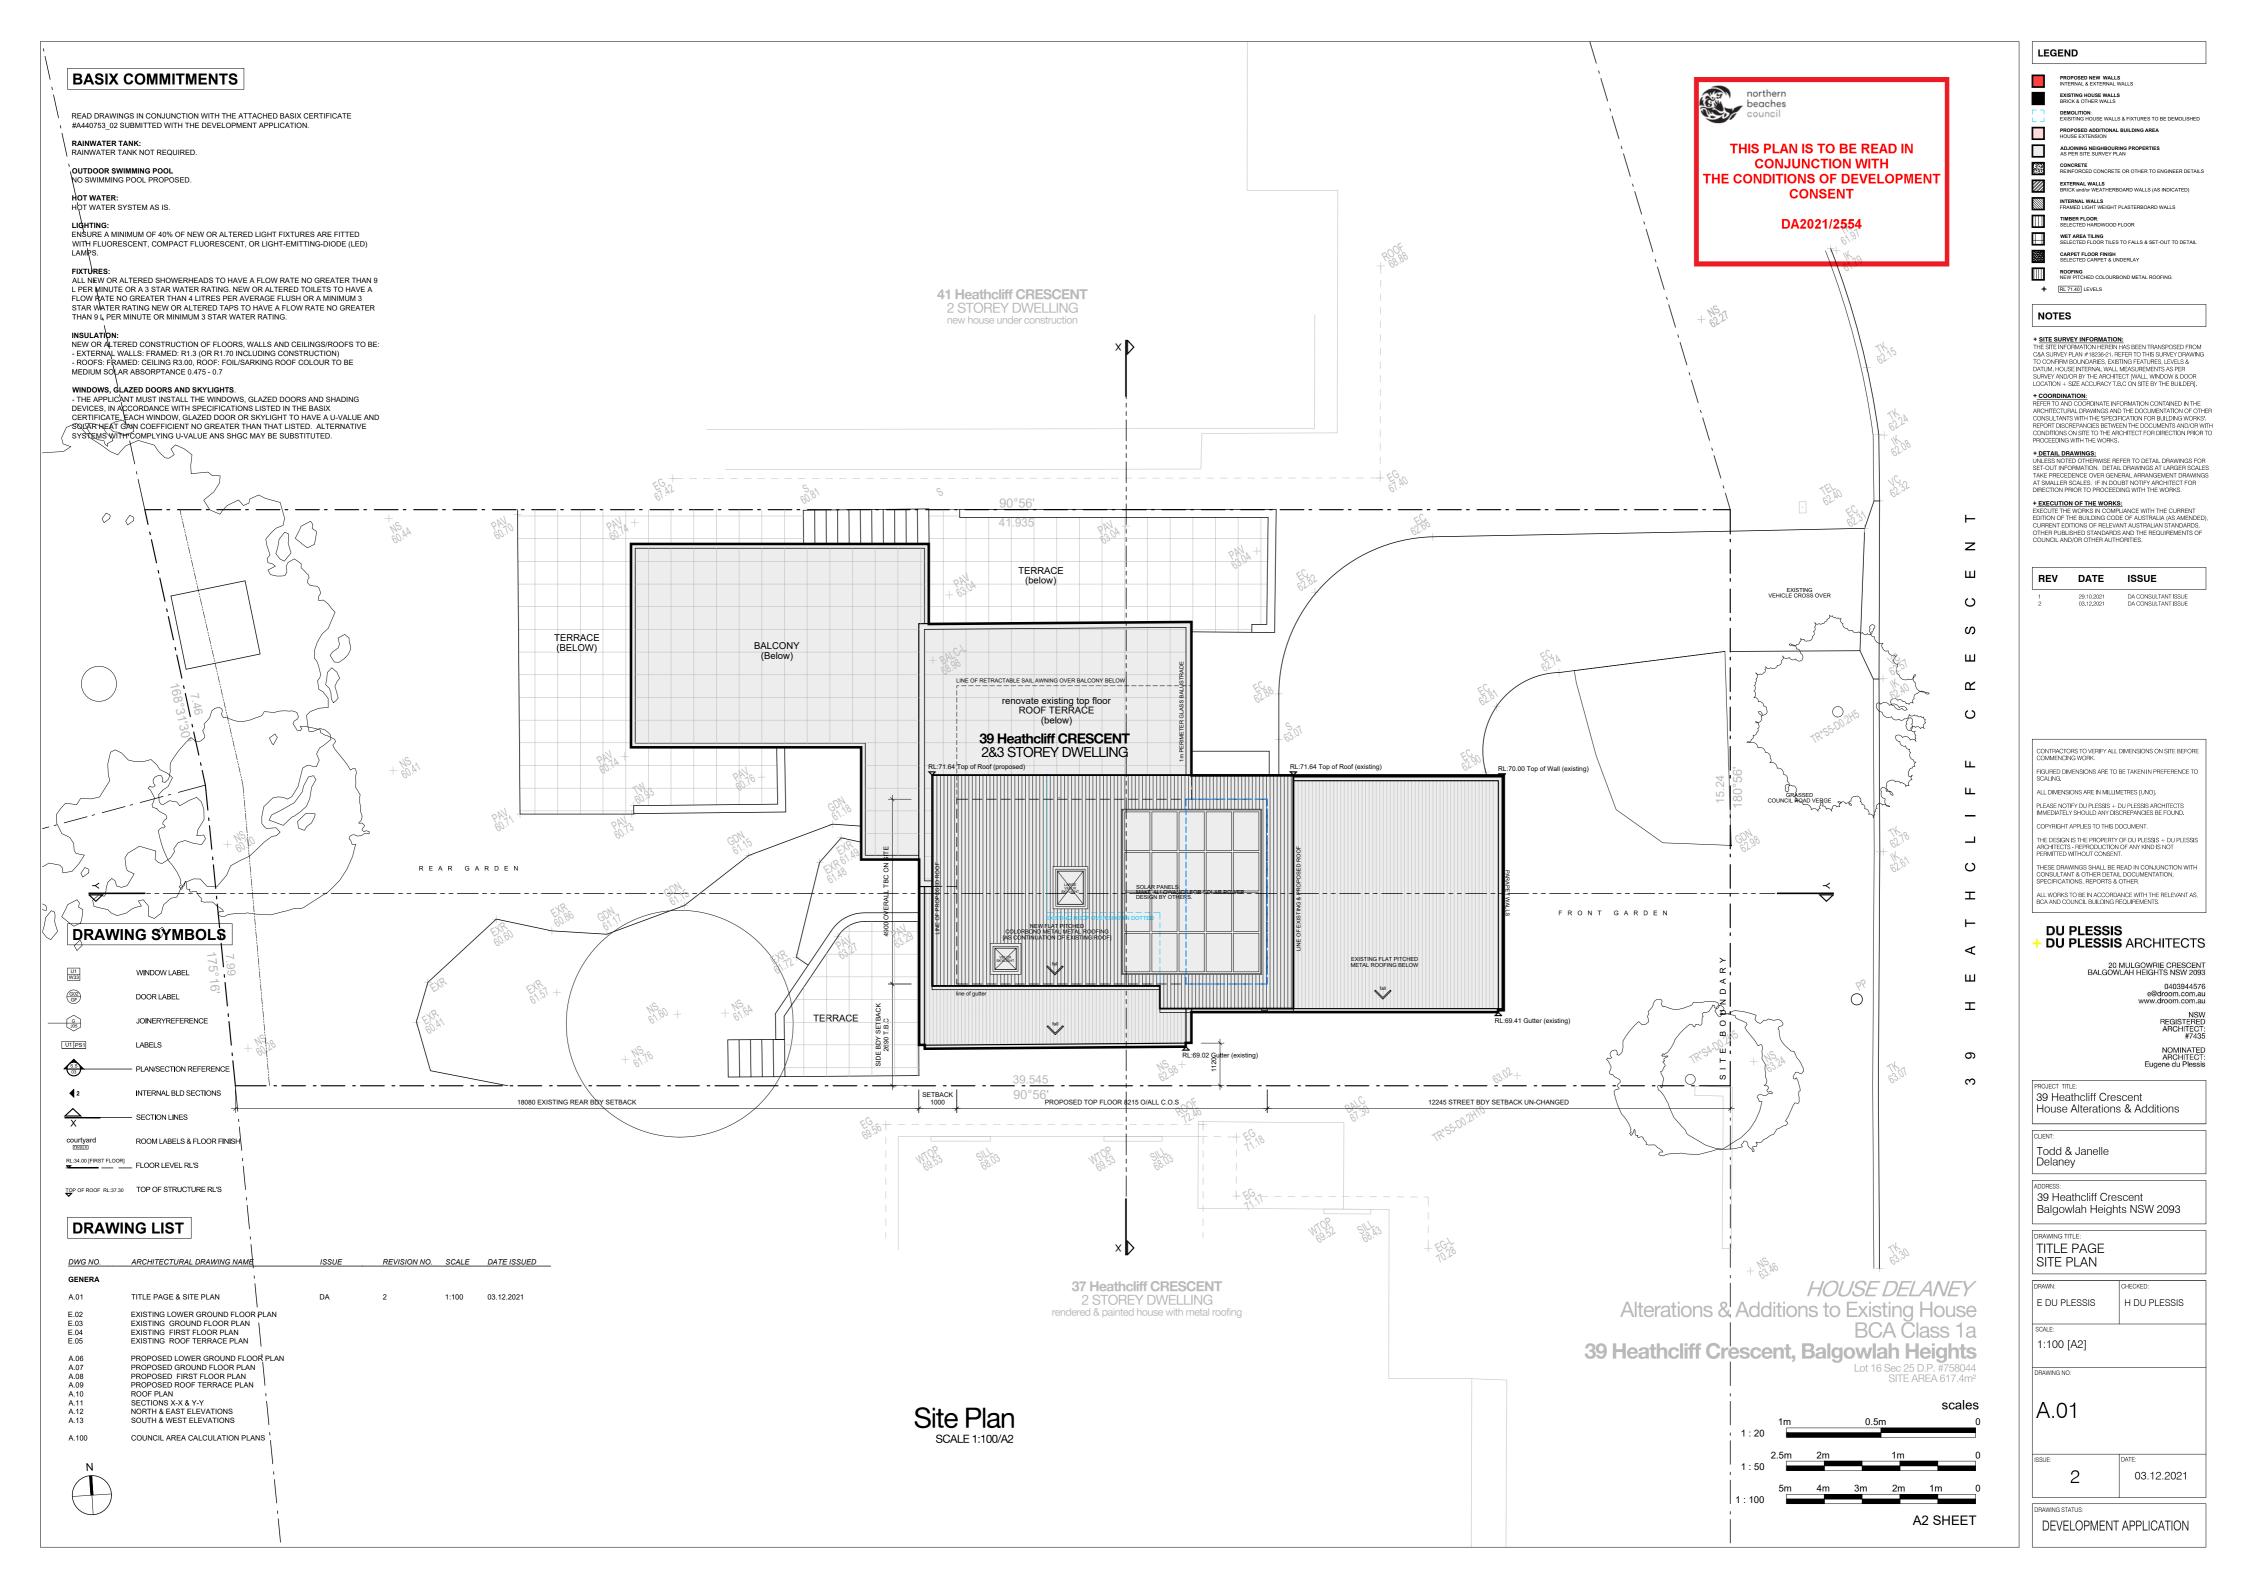

**East Street Elevation** 

HOUSE DELANEY Alterations & Additions to Existing House 39 Heathcliff Crescent, Balgowlah Heights

A2 SHEET

PROPOSED NEW WALLS
INTERNAL & EXTERNAL WALLS

PROPOSED ADDITIONAL BUILDING AREA HOUSE EXTENSION

**DU PLESSIS DU PLESSIS** ARCHITECTS

20 MULGOWRIE CRESCENT BALGOWLAH HEIGHTS NSW 2093

39 Heathcliff Crescent House Alterations & Additions

Todd & Janelle Delaney

39 Heathcliff Crescent Balgowlah Heights NSW 2093

DRAWING TITLE:
EAST ELEVATION
SOUTH ELEVATION

E DU PLESSIS H DU PLESSIS

1:100 [A2]

A.13

03.12.2021

DEVELOPMENT APPLICATION

South Side Elevation