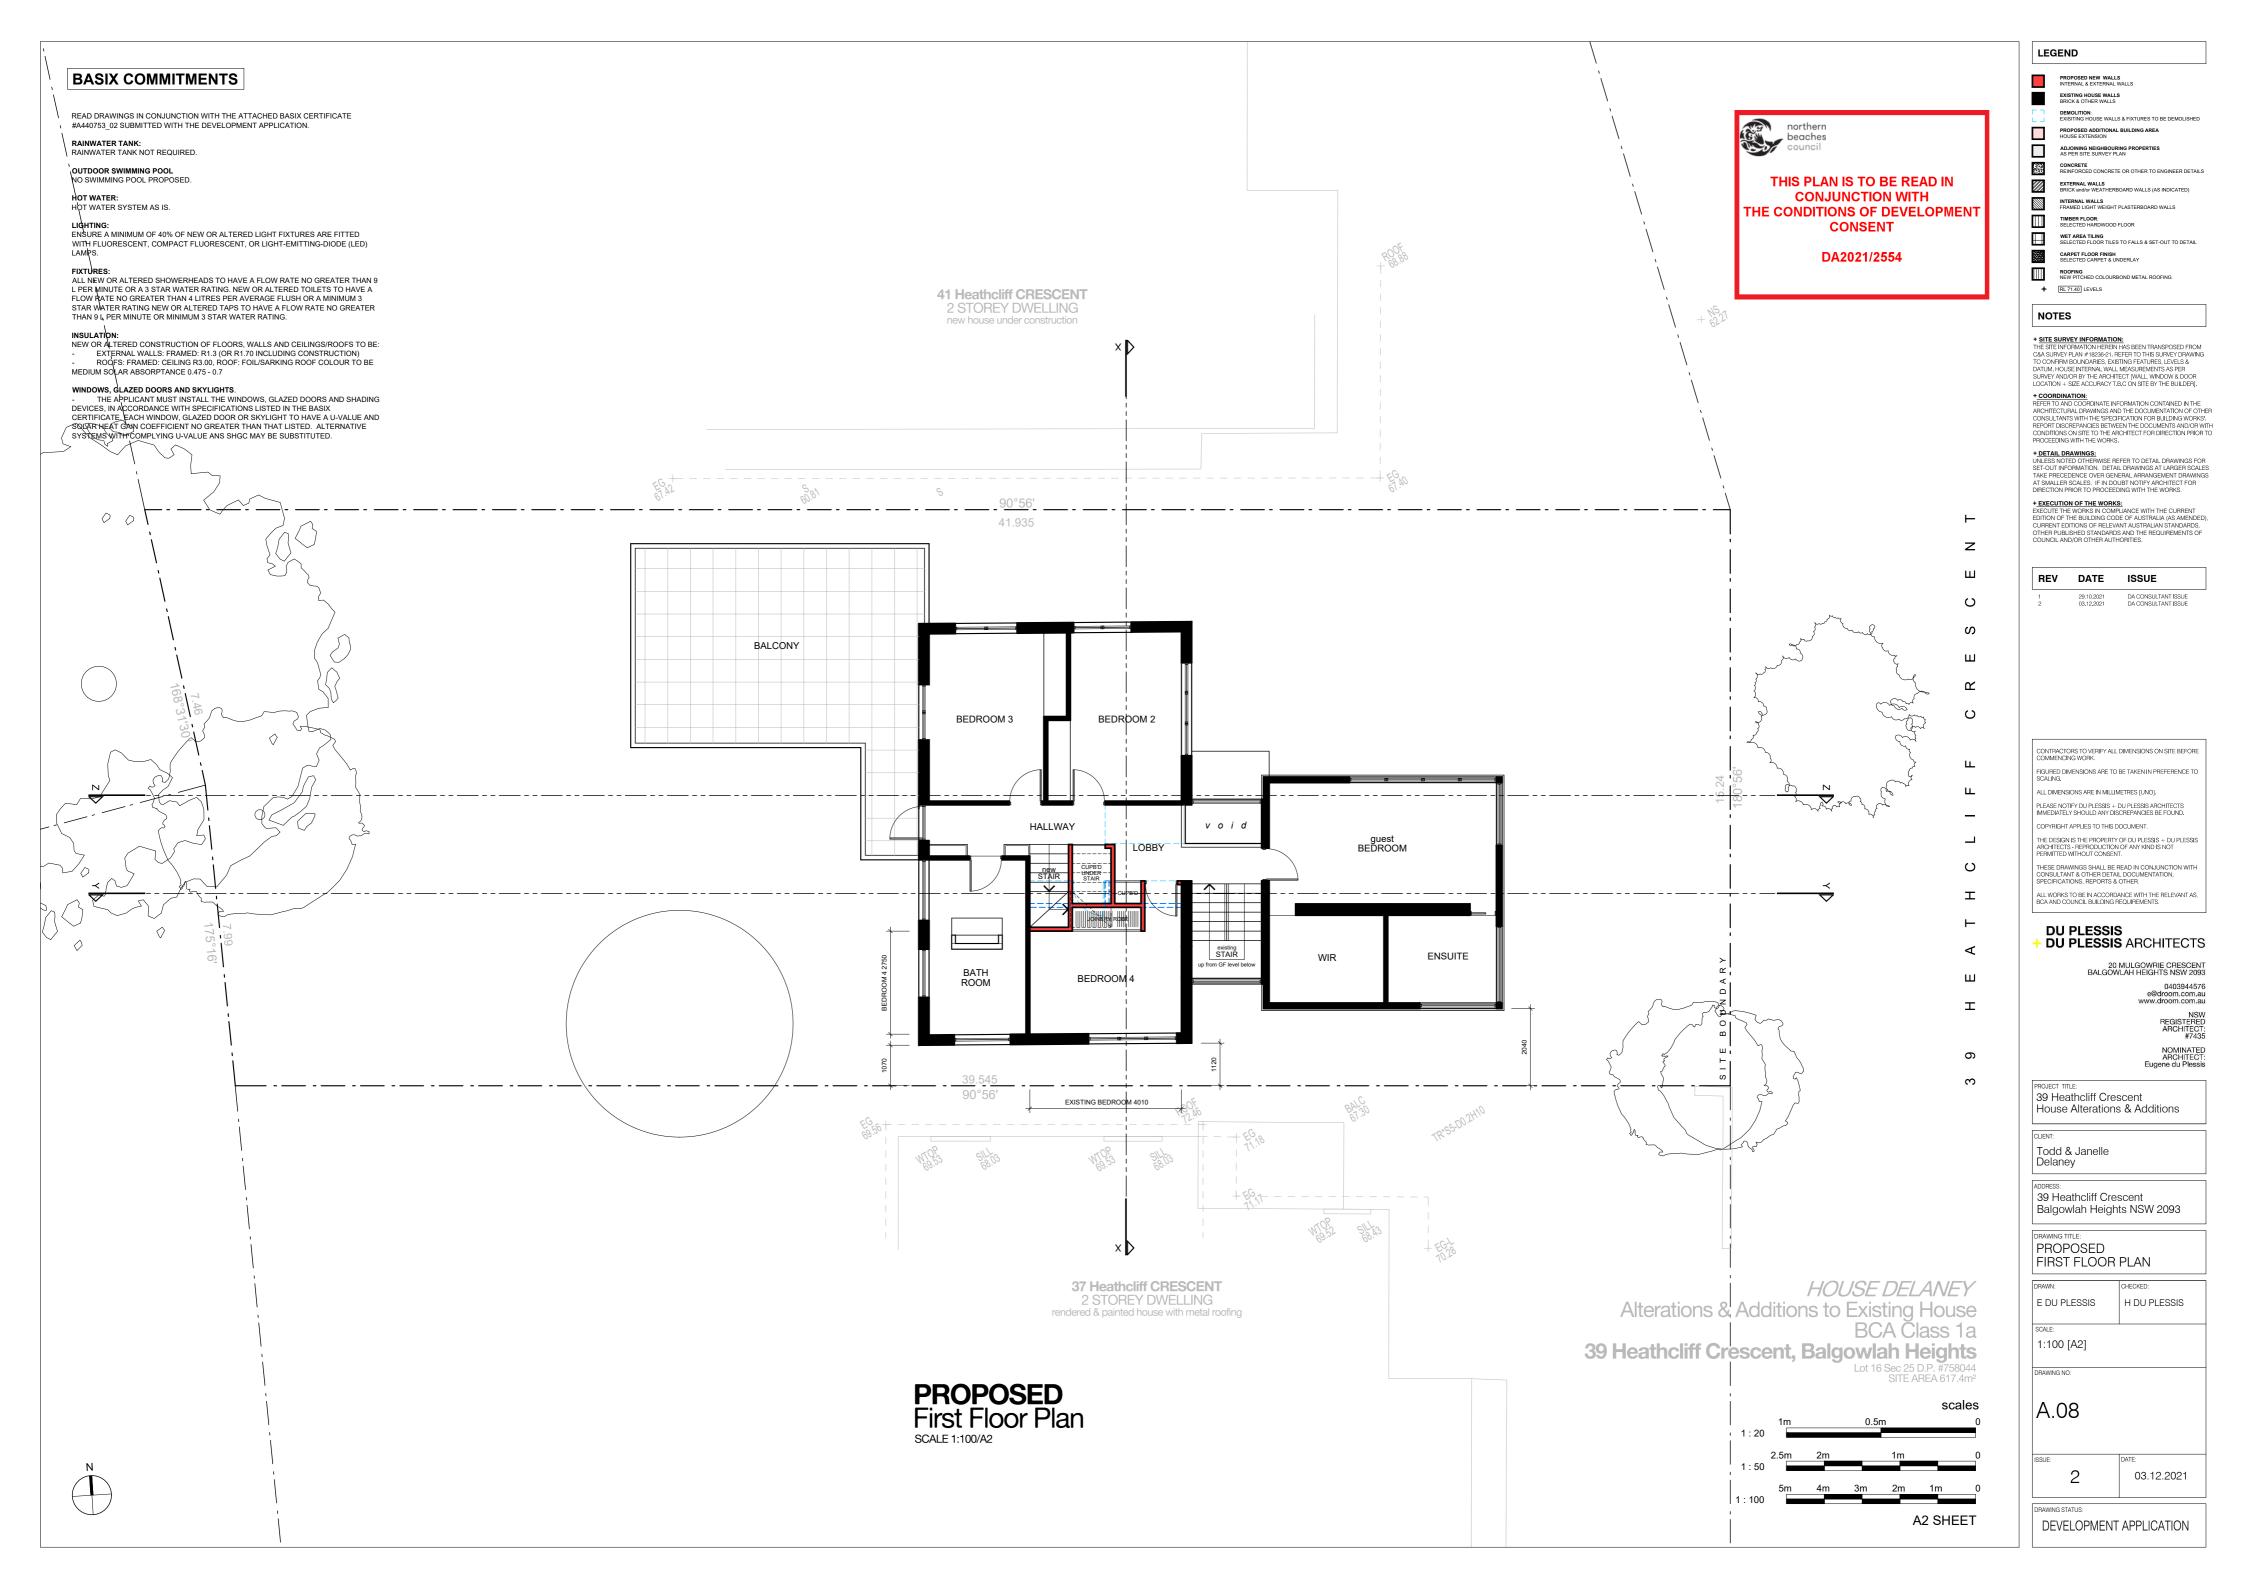

**East Street Elevation** 

HOUSE DELANEY Alterations & Additions to Existing House 39 Heathcliff Crescent, Balgowlah Heights

A2 SHEET

PROPOSED NEW WALLS
INTERNAL & EXTERNAL WALLS

PROPOSED ADDITIONAL BUILDING AREA HOUSE EXTENSION

**DU PLESSIS DU PLESSIS** ARCHITECTS

20 MULGOWRIE CRESCENT BALGOWLAH HEIGHTS NSW 2093

39 Heathcliff Crescent House Alterations & Additions

Todd & Janelle Delaney

39 Heathcliff Crescent Balgowlah Heights NSW 2093

DRAWING TITLE:
EAST ELEVATION
SOUTH ELEVATION

E DU PLESSIS H DU PLESSIS

1:100 [A2]

A.13

03.12.2021

DEVELOPMENT APPLICATION

South Side Elevation