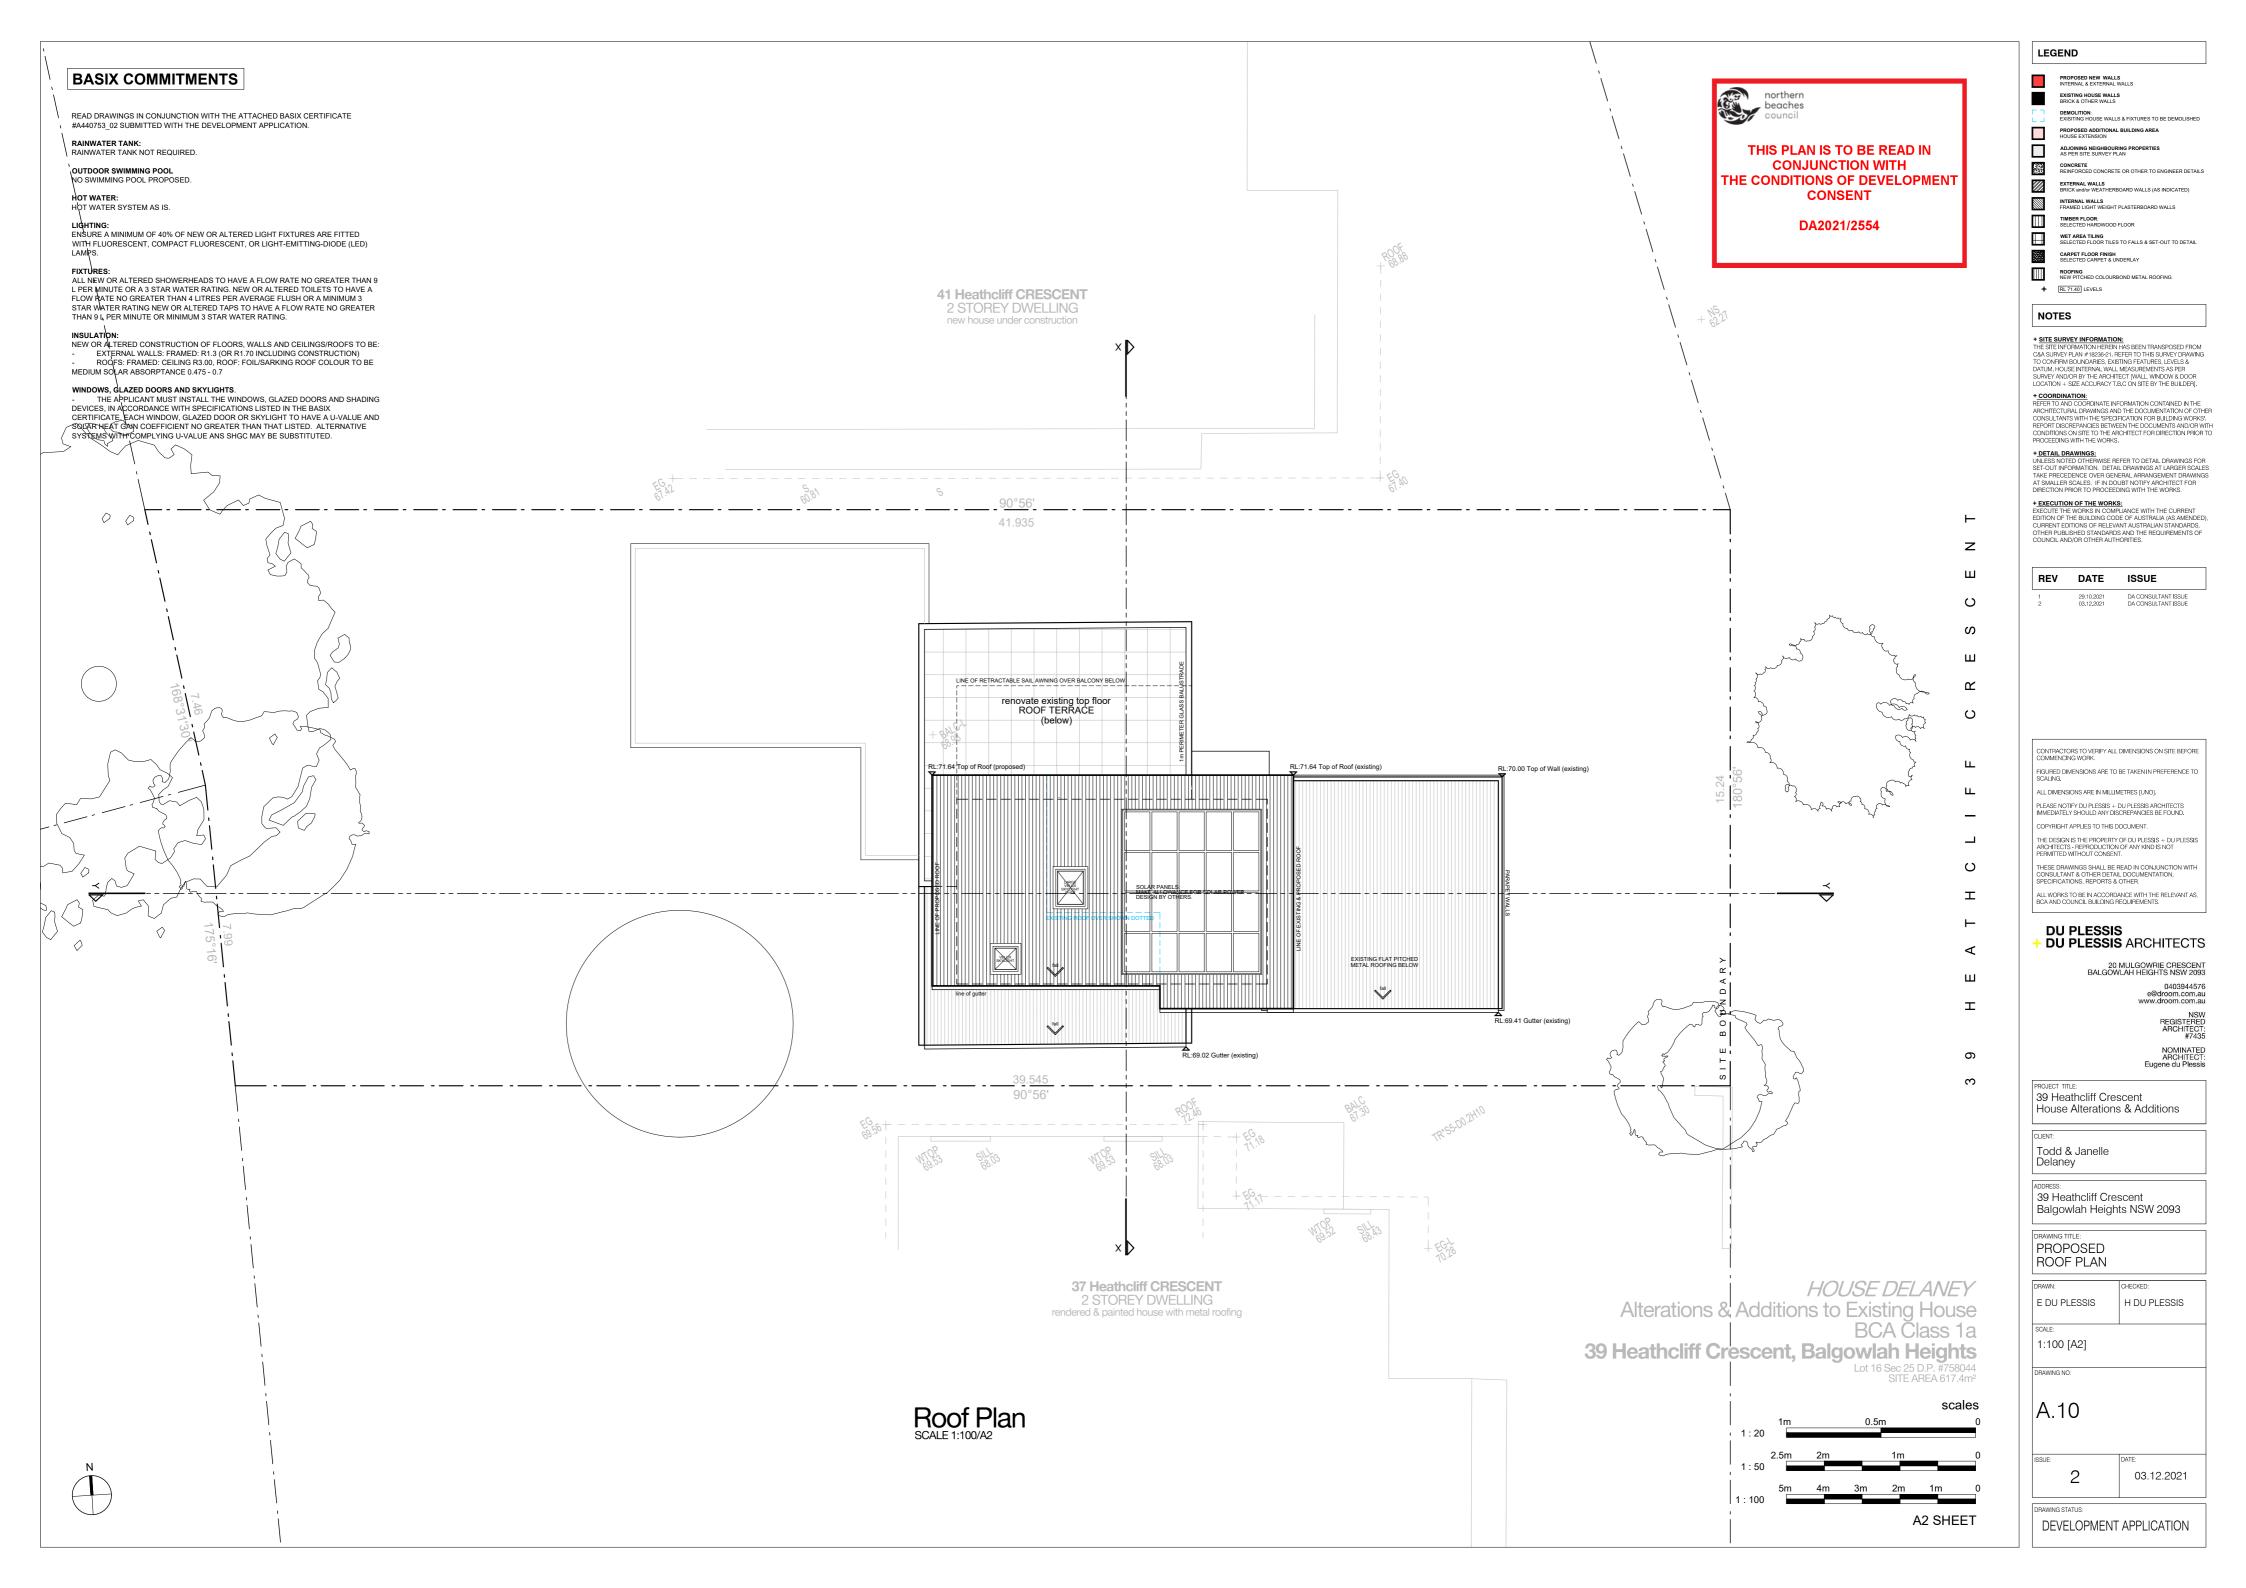

**East Street Elevation** 

HOUSE DELANEY Alterations & Additions to Existing House 39 Heathcliff Crescent, Balgowlah Heights

A2 SHEET

PROPOSED NEW WALLS
INTERNAL & EXTERNAL WALLS

PROPOSED ADDITIONAL BUILDING AREA HOUSE EXTENSION

**DU PLESSIS DU PLESSIS** ARCHITECTS

20 MULGOWRIE CRESCENT BALGOWLAH HEIGHTS NSW 2093

39 Heathcliff Crescent House Alterations & Additions

Todd & Janelle Delaney

39 Heathcliff Crescent Balgowlah Heights NSW 2093

DRAWING TITLE:
EAST ELEVATION
SOUTH ELEVATION

E DU PLESSIS H DU PLESSIS

1:100 [A2]

A.13

03.12.2021

DEVELOPMENT APPLICATION

South Side Elevation