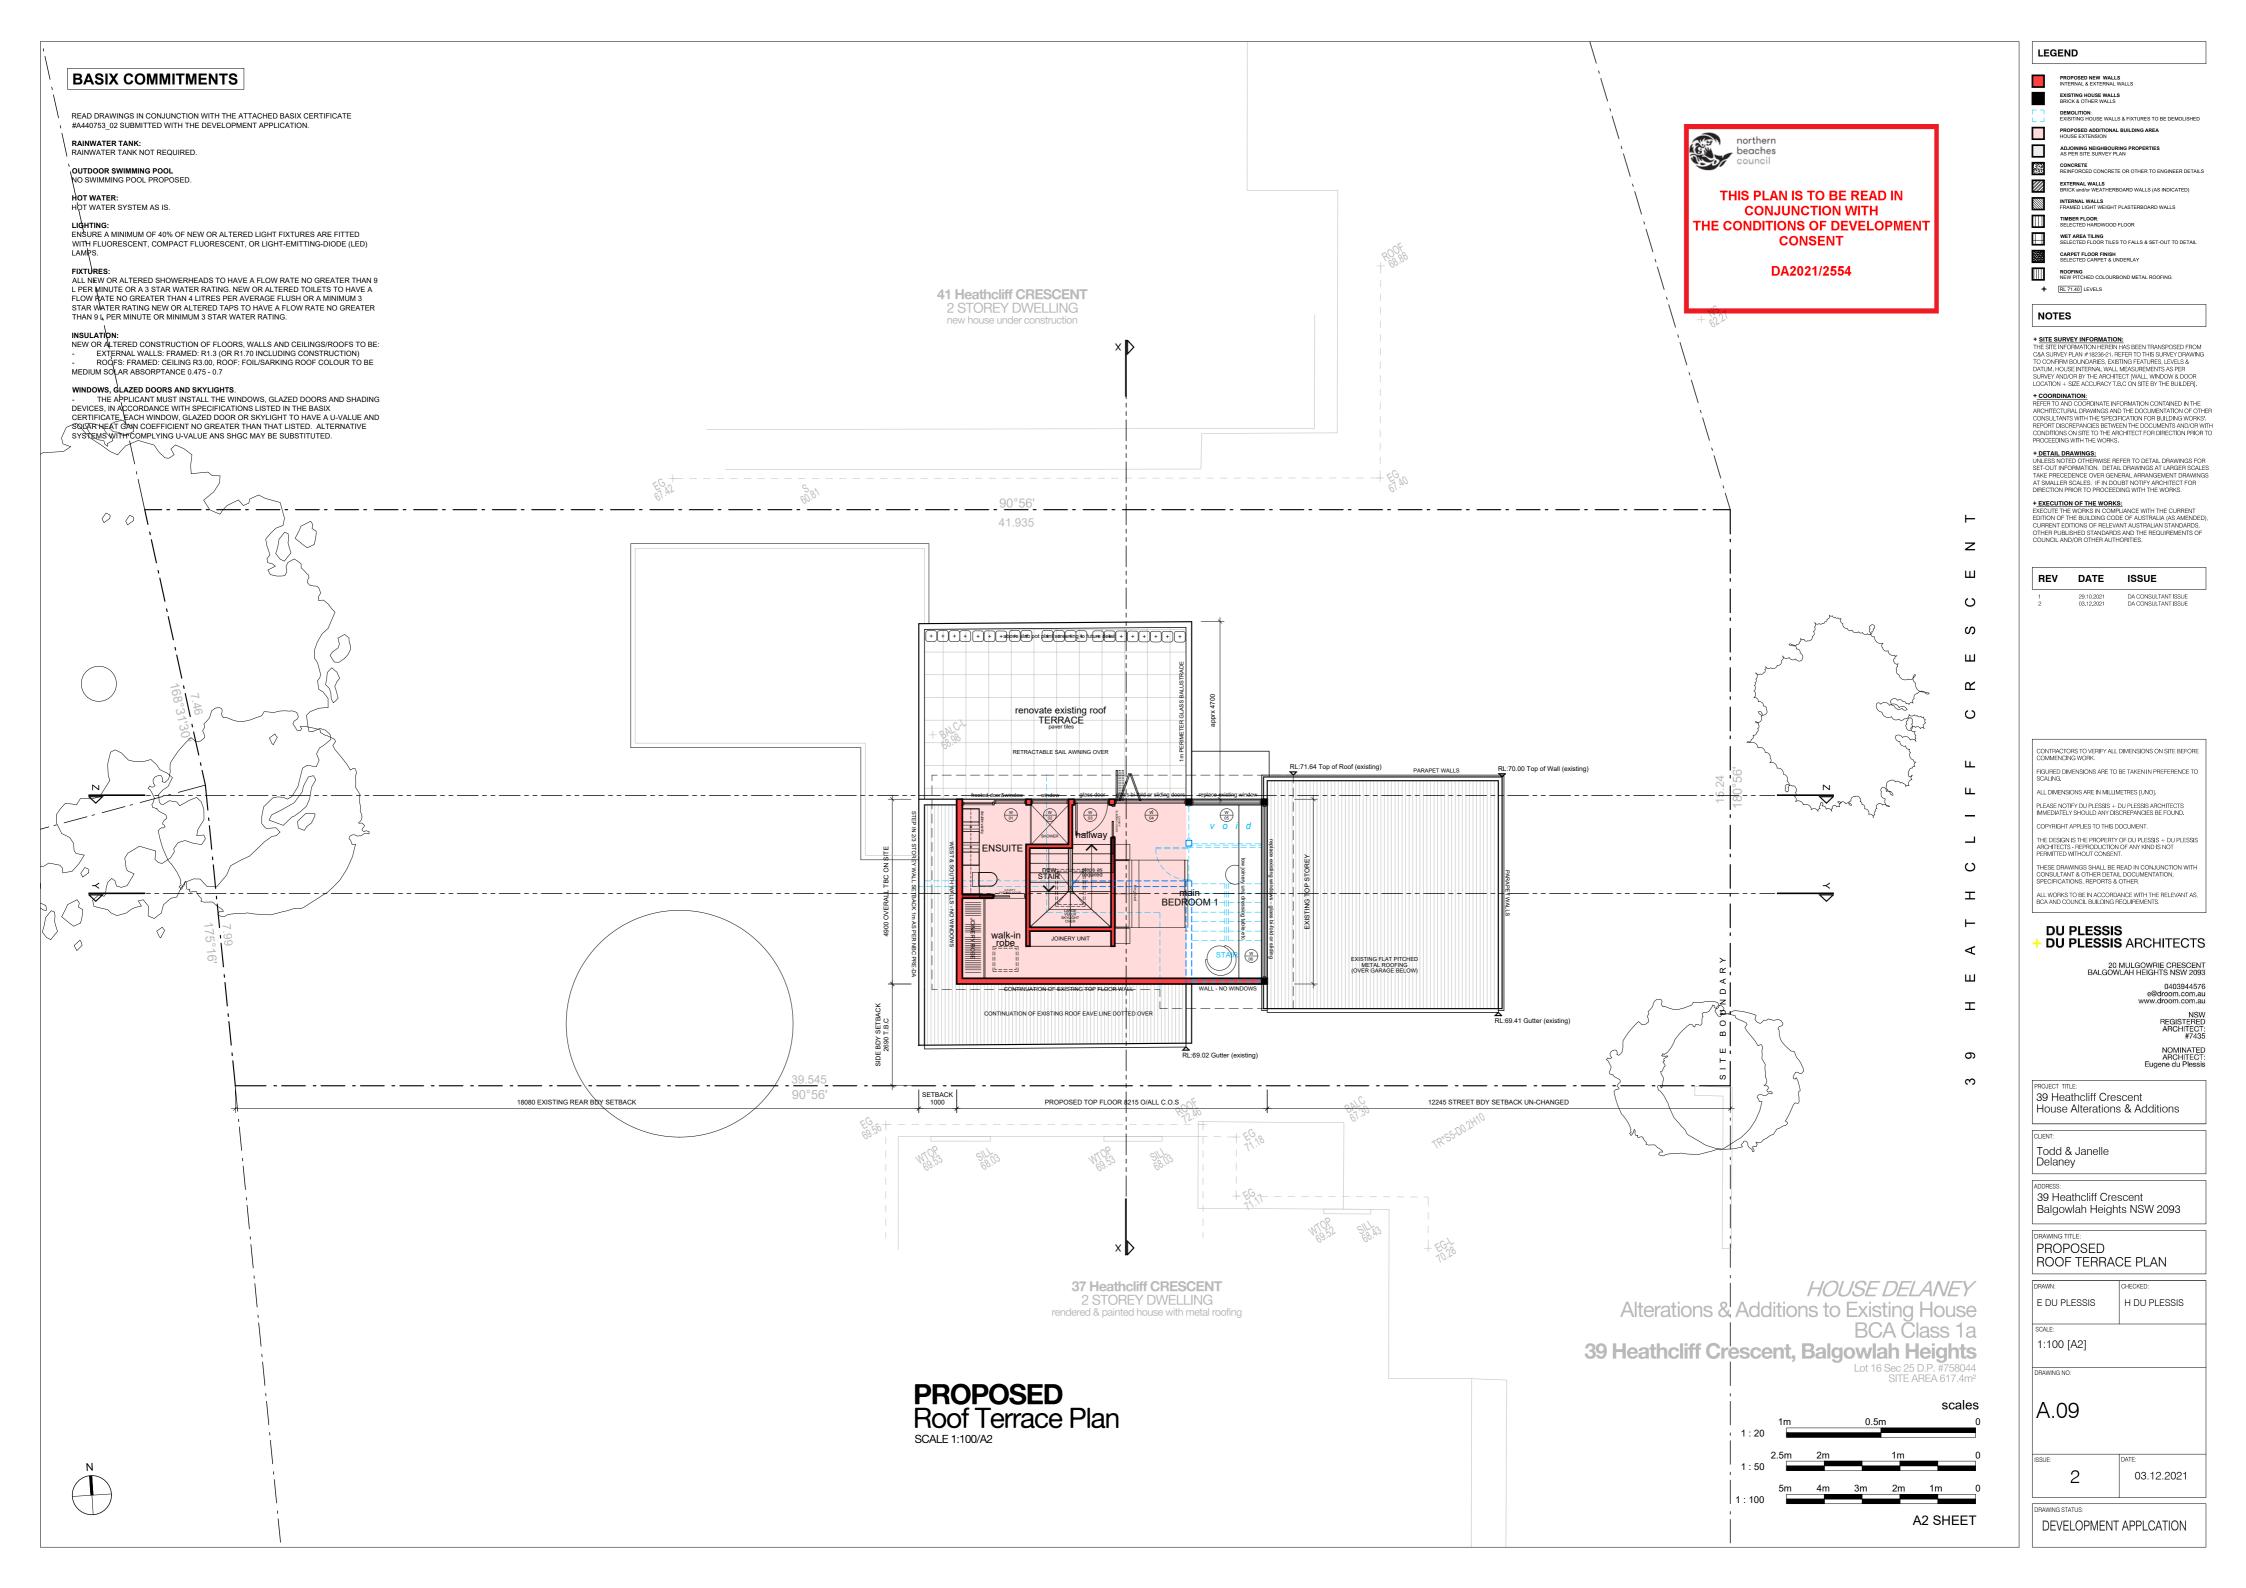

**East Street Elevation** 

HOUSE DELANEY Alterations & Additions to Existing House 39 Heathcliff Crescent, Balgowlah Heights

A2 SHEET

PROPOSED NEW WALLS
INTERNAL & EXTERNAL WALLS

PROPOSED ADDITIONAL BUILDING AREA HOUSE EXTENSION

**DU PLESSIS DU PLESSIS** ARCHITECTS

20 MULGOWRIE CRESCENT BALGOWLAH HEIGHTS NSW 2093

39 Heathcliff Crescent House Alterations & Additions

Todd & Janelle Delaney

39 Heathcliff Crescent Balgowlah Heights NSW 2093

DRAWING TITLE:
EAST ELEVATION
SOUTH ELEVATION

E DU PLESSIS H DU PLESSIS

1:100 [A2]

A.13

03.12.2021

DEVELOPMENT APPLICATION

South Side Elevation