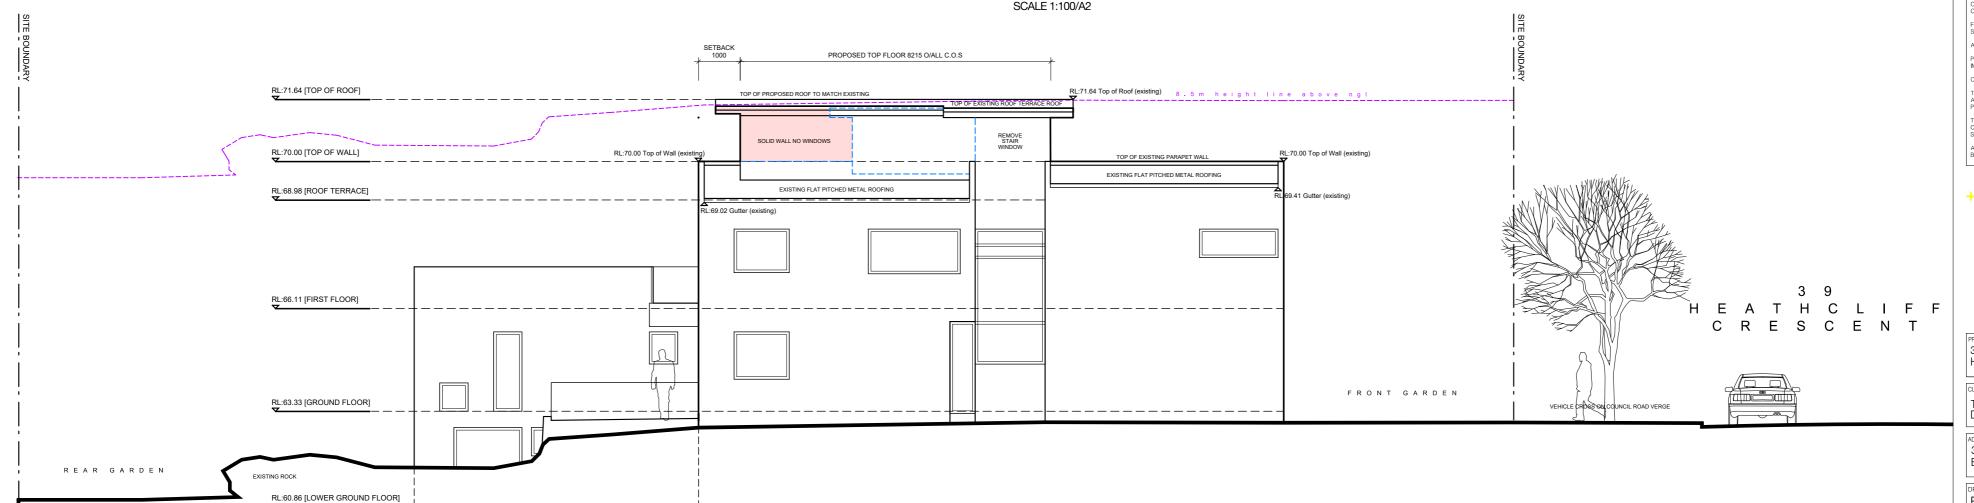

**East Street Elevation** 

HOUSE DELANEY Alterations & Additions to Existing House 39 Heathcliff Crescent, Balgowlah Heights

A2 SHEET

PROPOSED NEW WALLS
INTERNAL & EXTERNAL WALLS

PROPOSED ADDITIONAL BUILDING AREA HOUSE EXTENSION

DRAWING TITLE:
EAST ELEVATION
SOUTH ELEVATION

E DU PLESSIS H DU PLESSIS

1:100 [A2]

A.13

03.12.2021

DEVELOPMENT APPLICATION

South Side Elevation