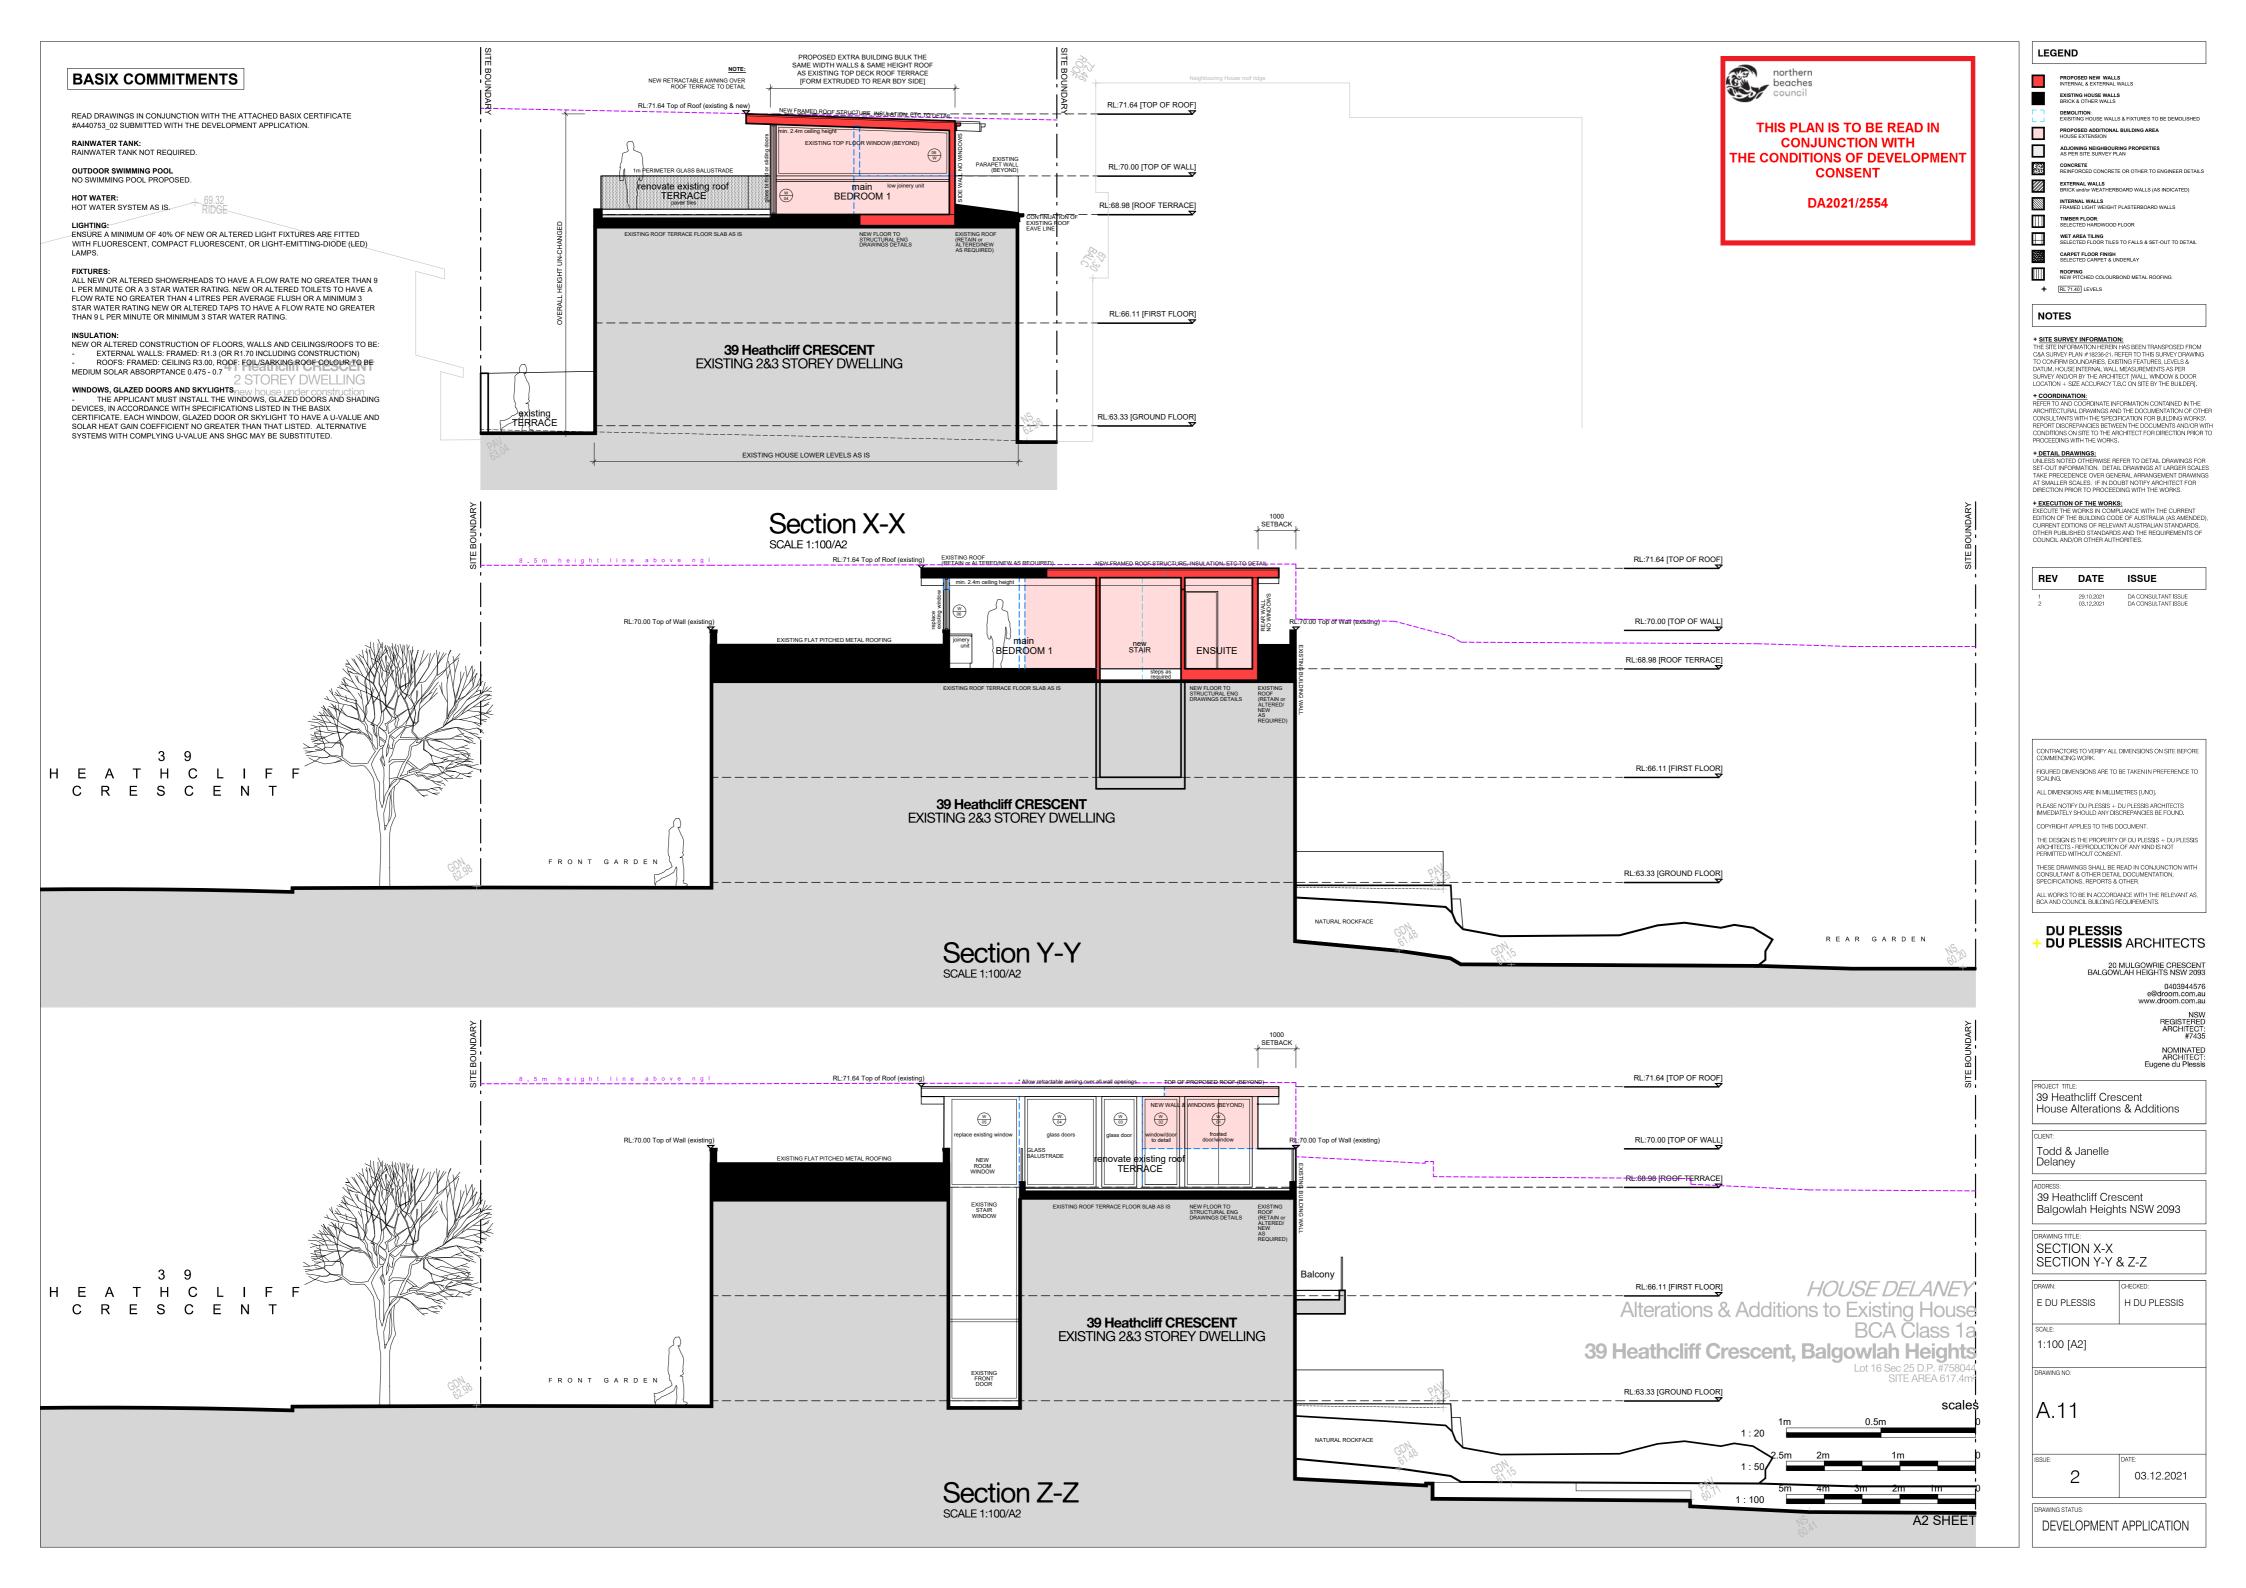

**East Street Elevation** 

HOUSE DELANEY Alterations & Additions to Existing House 39 Heathcliff Crescent, Balgowlah Heights

A2 SHEET

PROPOSED NEW WALLS
INTERNAL & EXTERNAL WALLS

PROPOSED ADDITIONAL BUILDING AREA HOUSE EXTENSION

DRAWING TITLE:
EAST ELEVATION
SOUTH ELEVATION

E DU PLESSIS H DU PLESSIS

1:100 [A2]

A.13

03.12.2021

DEVELOPMENT APPLICATION

South Side Elevation