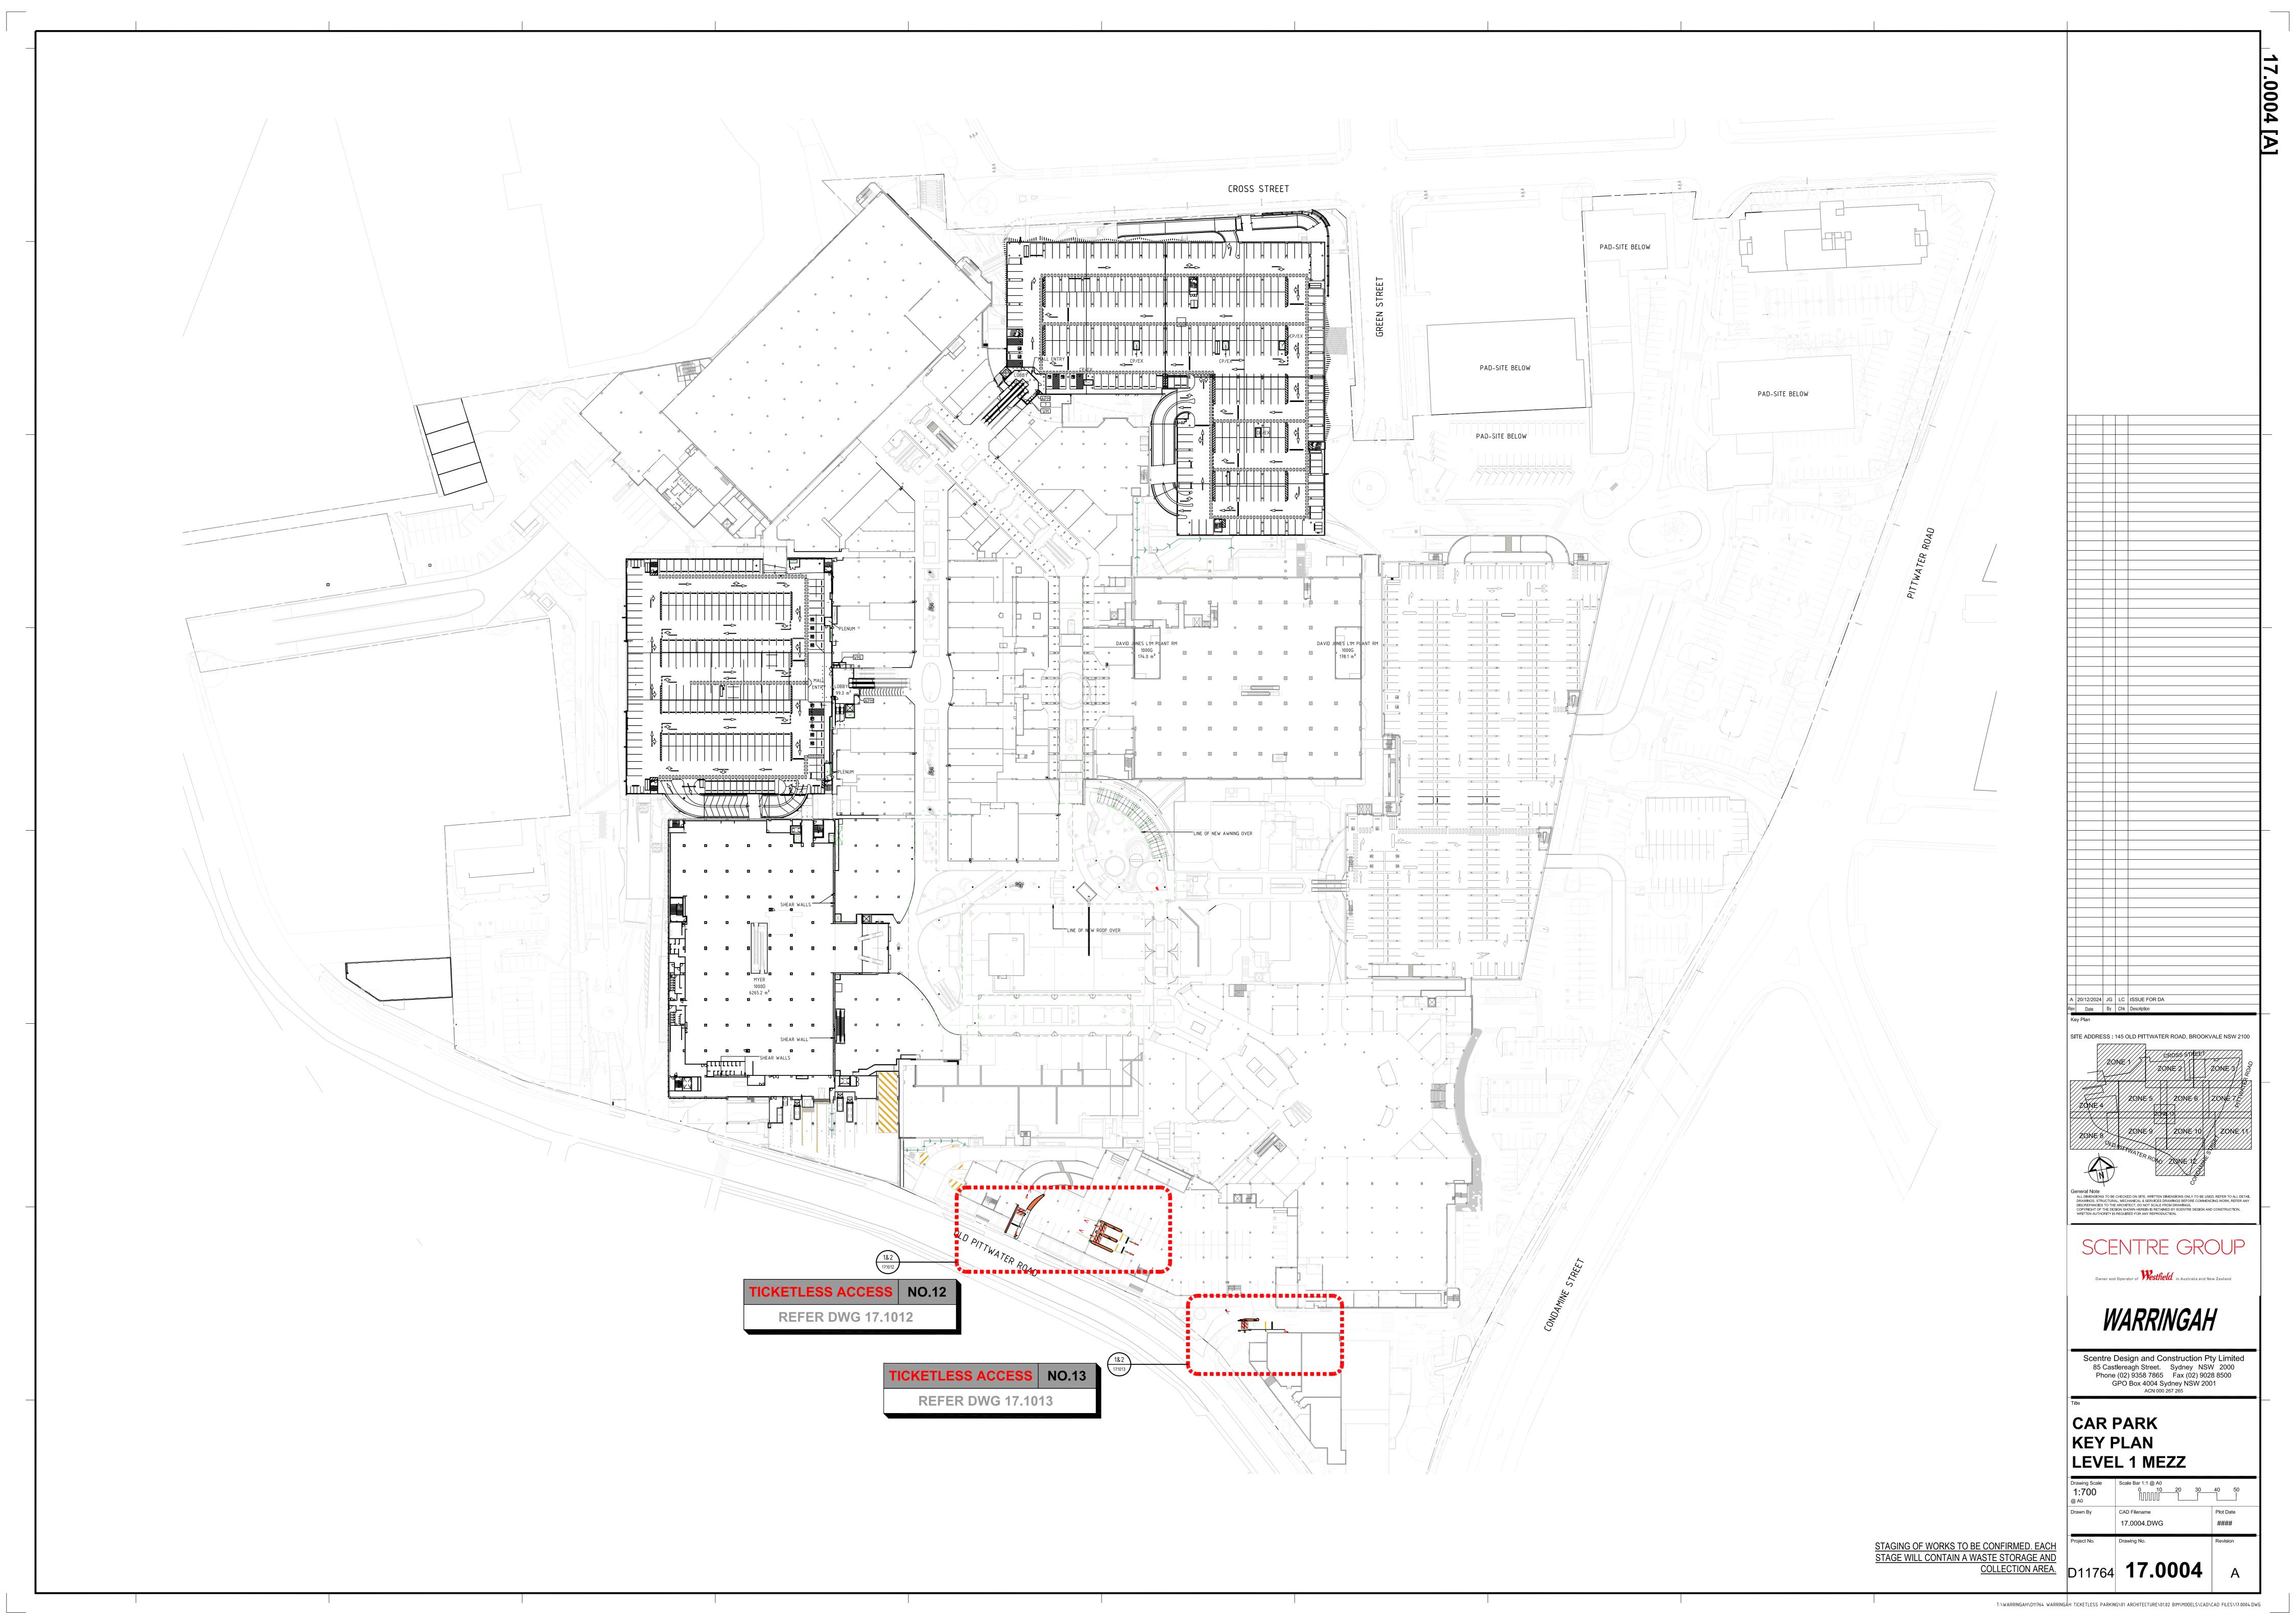

## **Project Details**

| Description of proposed development: | Replacement of existing ticketed parking system with Ticketless parking system, including some relocation of entry and exit infrastructure and signage. |
|--------------------------------------|---------------------------------------------------------------------------------------------------------------------------------------------------------|
| Structures to be demolished:         | Ticketed parking infrastructure (entry / exit gates, ticket machines) some kerb and gutter demolition / realignment                                     |

Refer to the estimation tables in 'Chapter 1 – Demolition' of the Guidelines for assistance in completing this table.

The applicant must submit a Site Plan showing the structures to be demolished and storage areas for waste and construction materials (if the development also includes construction).