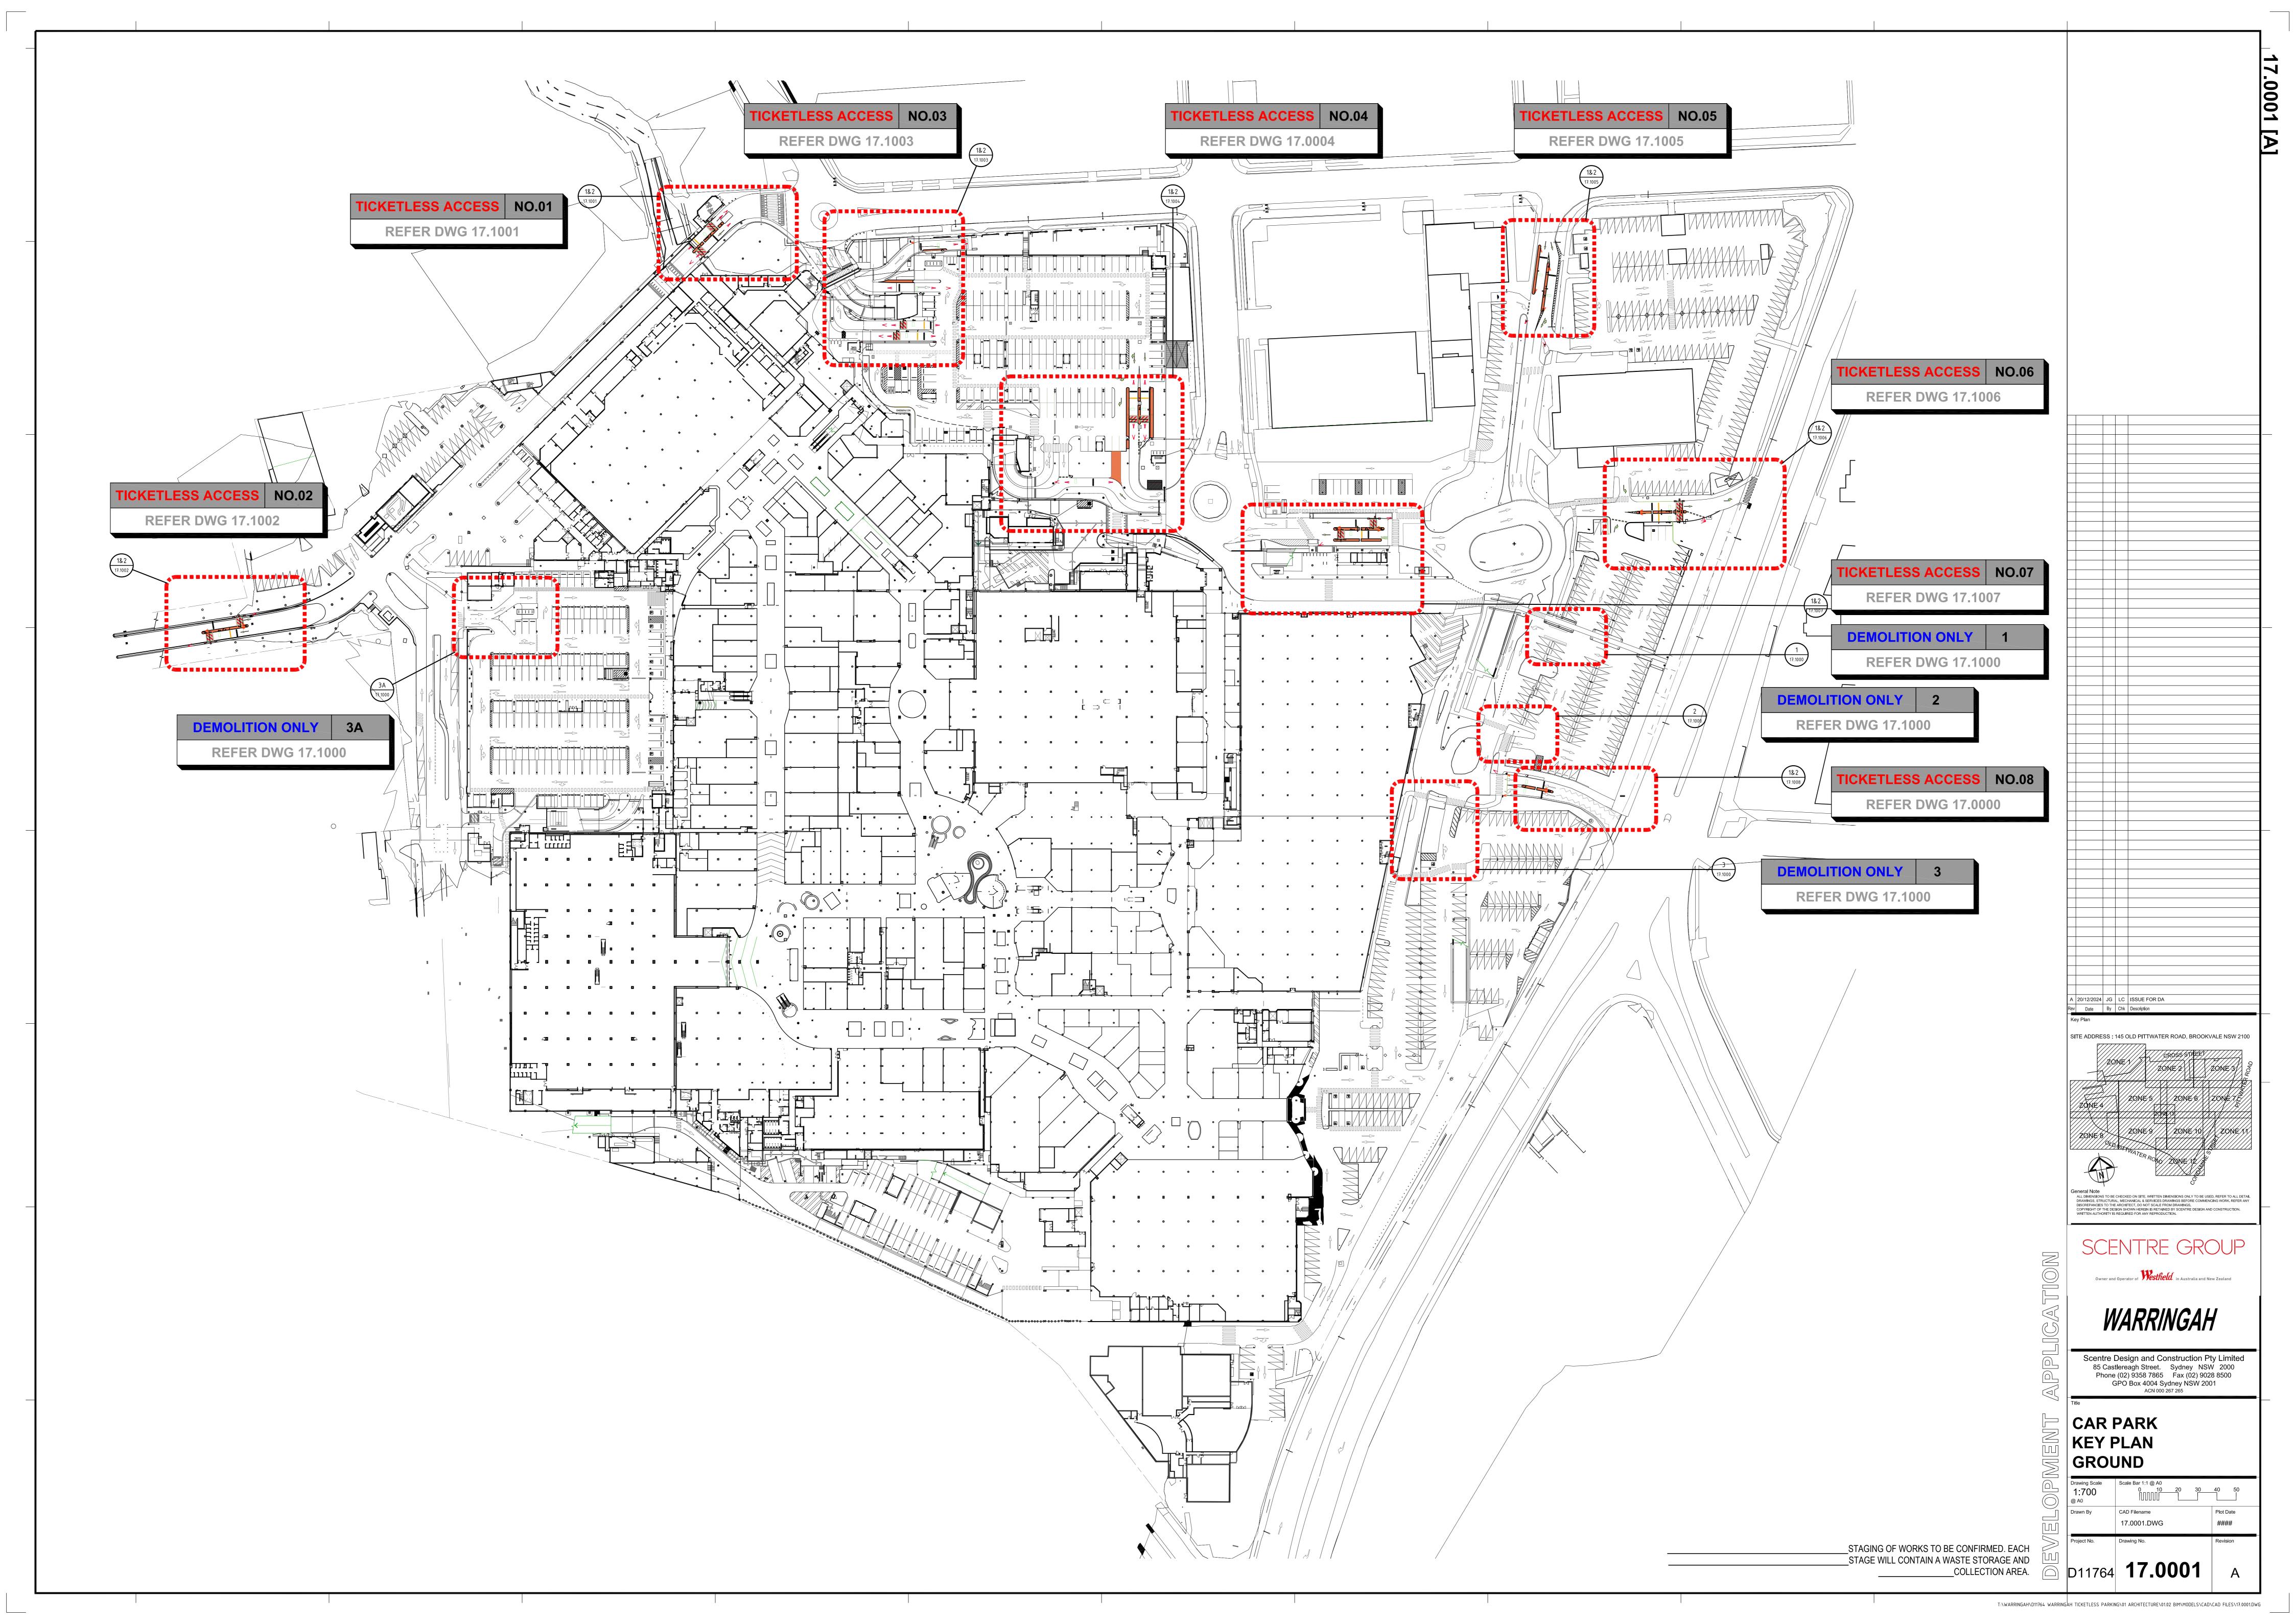

## **Project Details**

| Description of proposed development: | Replacement of existing ticketed parking system with Ticketless parking system, including some relocation of entry and exit infrastructure and signage. |
|--------------------------------------|---------------------------------------------------------------------------------------------------------------------------------------------------------|
| Structures to be demolished:         | Ticketed parking infrastructure (entry / exit gates, ticket machines) some kerb and gutter demolition / realignment                                     |

Refer to the estimation tables in 'Chapter 1 – Demolition' of the Guidelines for assistance in completing this table.

The applicant must submit a Site Plan showing the structures to be demolished and storage areas for waste and construction materials (if the development also includes construction).

| Have you included the following:                                                                         |   |
|----------------------------------------------------------------------------------------------------------|---|
| A site plan showing:                                                                                     |   |
| The structures to be demolished.                                                                         | х |
| Storage areas for waste to be reused, recycled, or disposed of.                                          |   |
| Materials storage (if the development also includes construction)                                        |   |
| The table on the previous page, completed in accordance with 'Chapter 1 – Demolition' in the guidelines. | х |