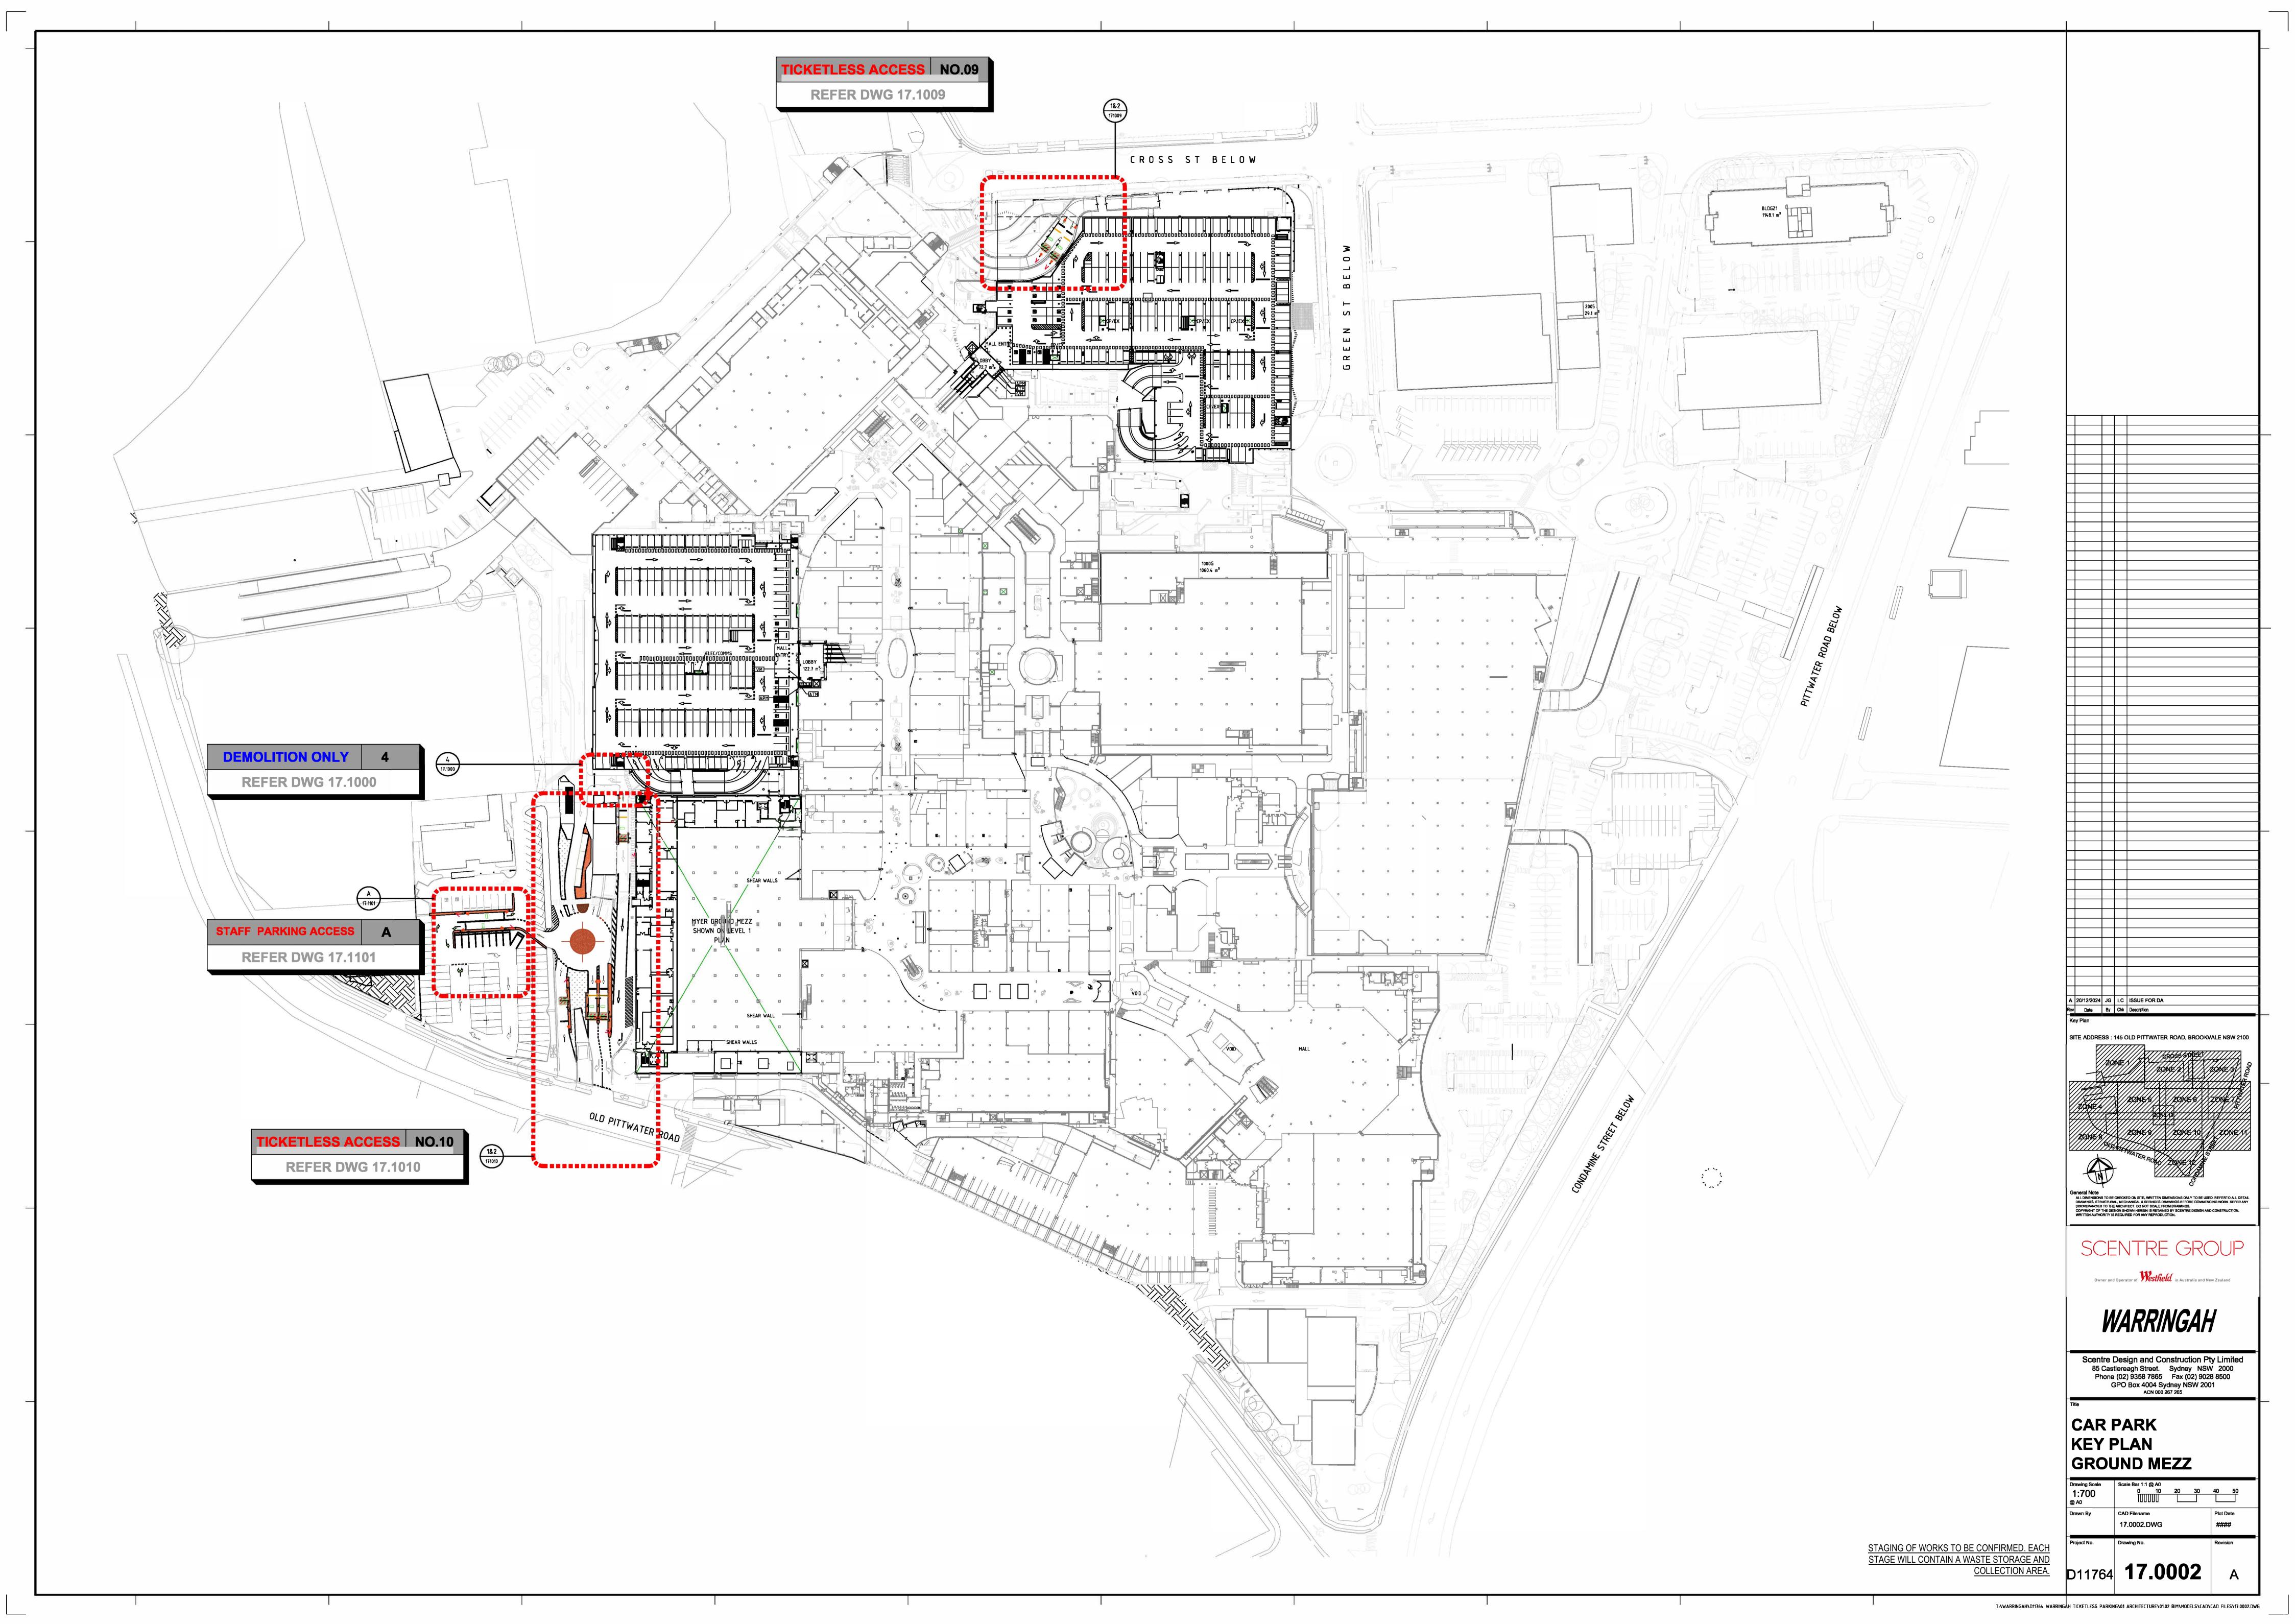

## **Project Details**

| Description of proposed development: | Replacement of existing ticketed parking system with Ticketless parking system, including some relocation of entry and exit infrastructure and signage. |
|--------------------------------------|---------------------------------------------------------------------------------------------------------------------------------------------------------|
| Structures to be demolished:         | Ticketed parking infrastructure (entry / exit gates, ticket machines) some kerb and gutter demolition / realignment                                     |

Refer to the estimation tables in 'Chapter 1 – Demolition' of the Guidelines for assistance in completing this table.

The applicant must submit a Site Plan showing the structures to be demolished and storage areas for waste and construction materials (if the development also includes construction).