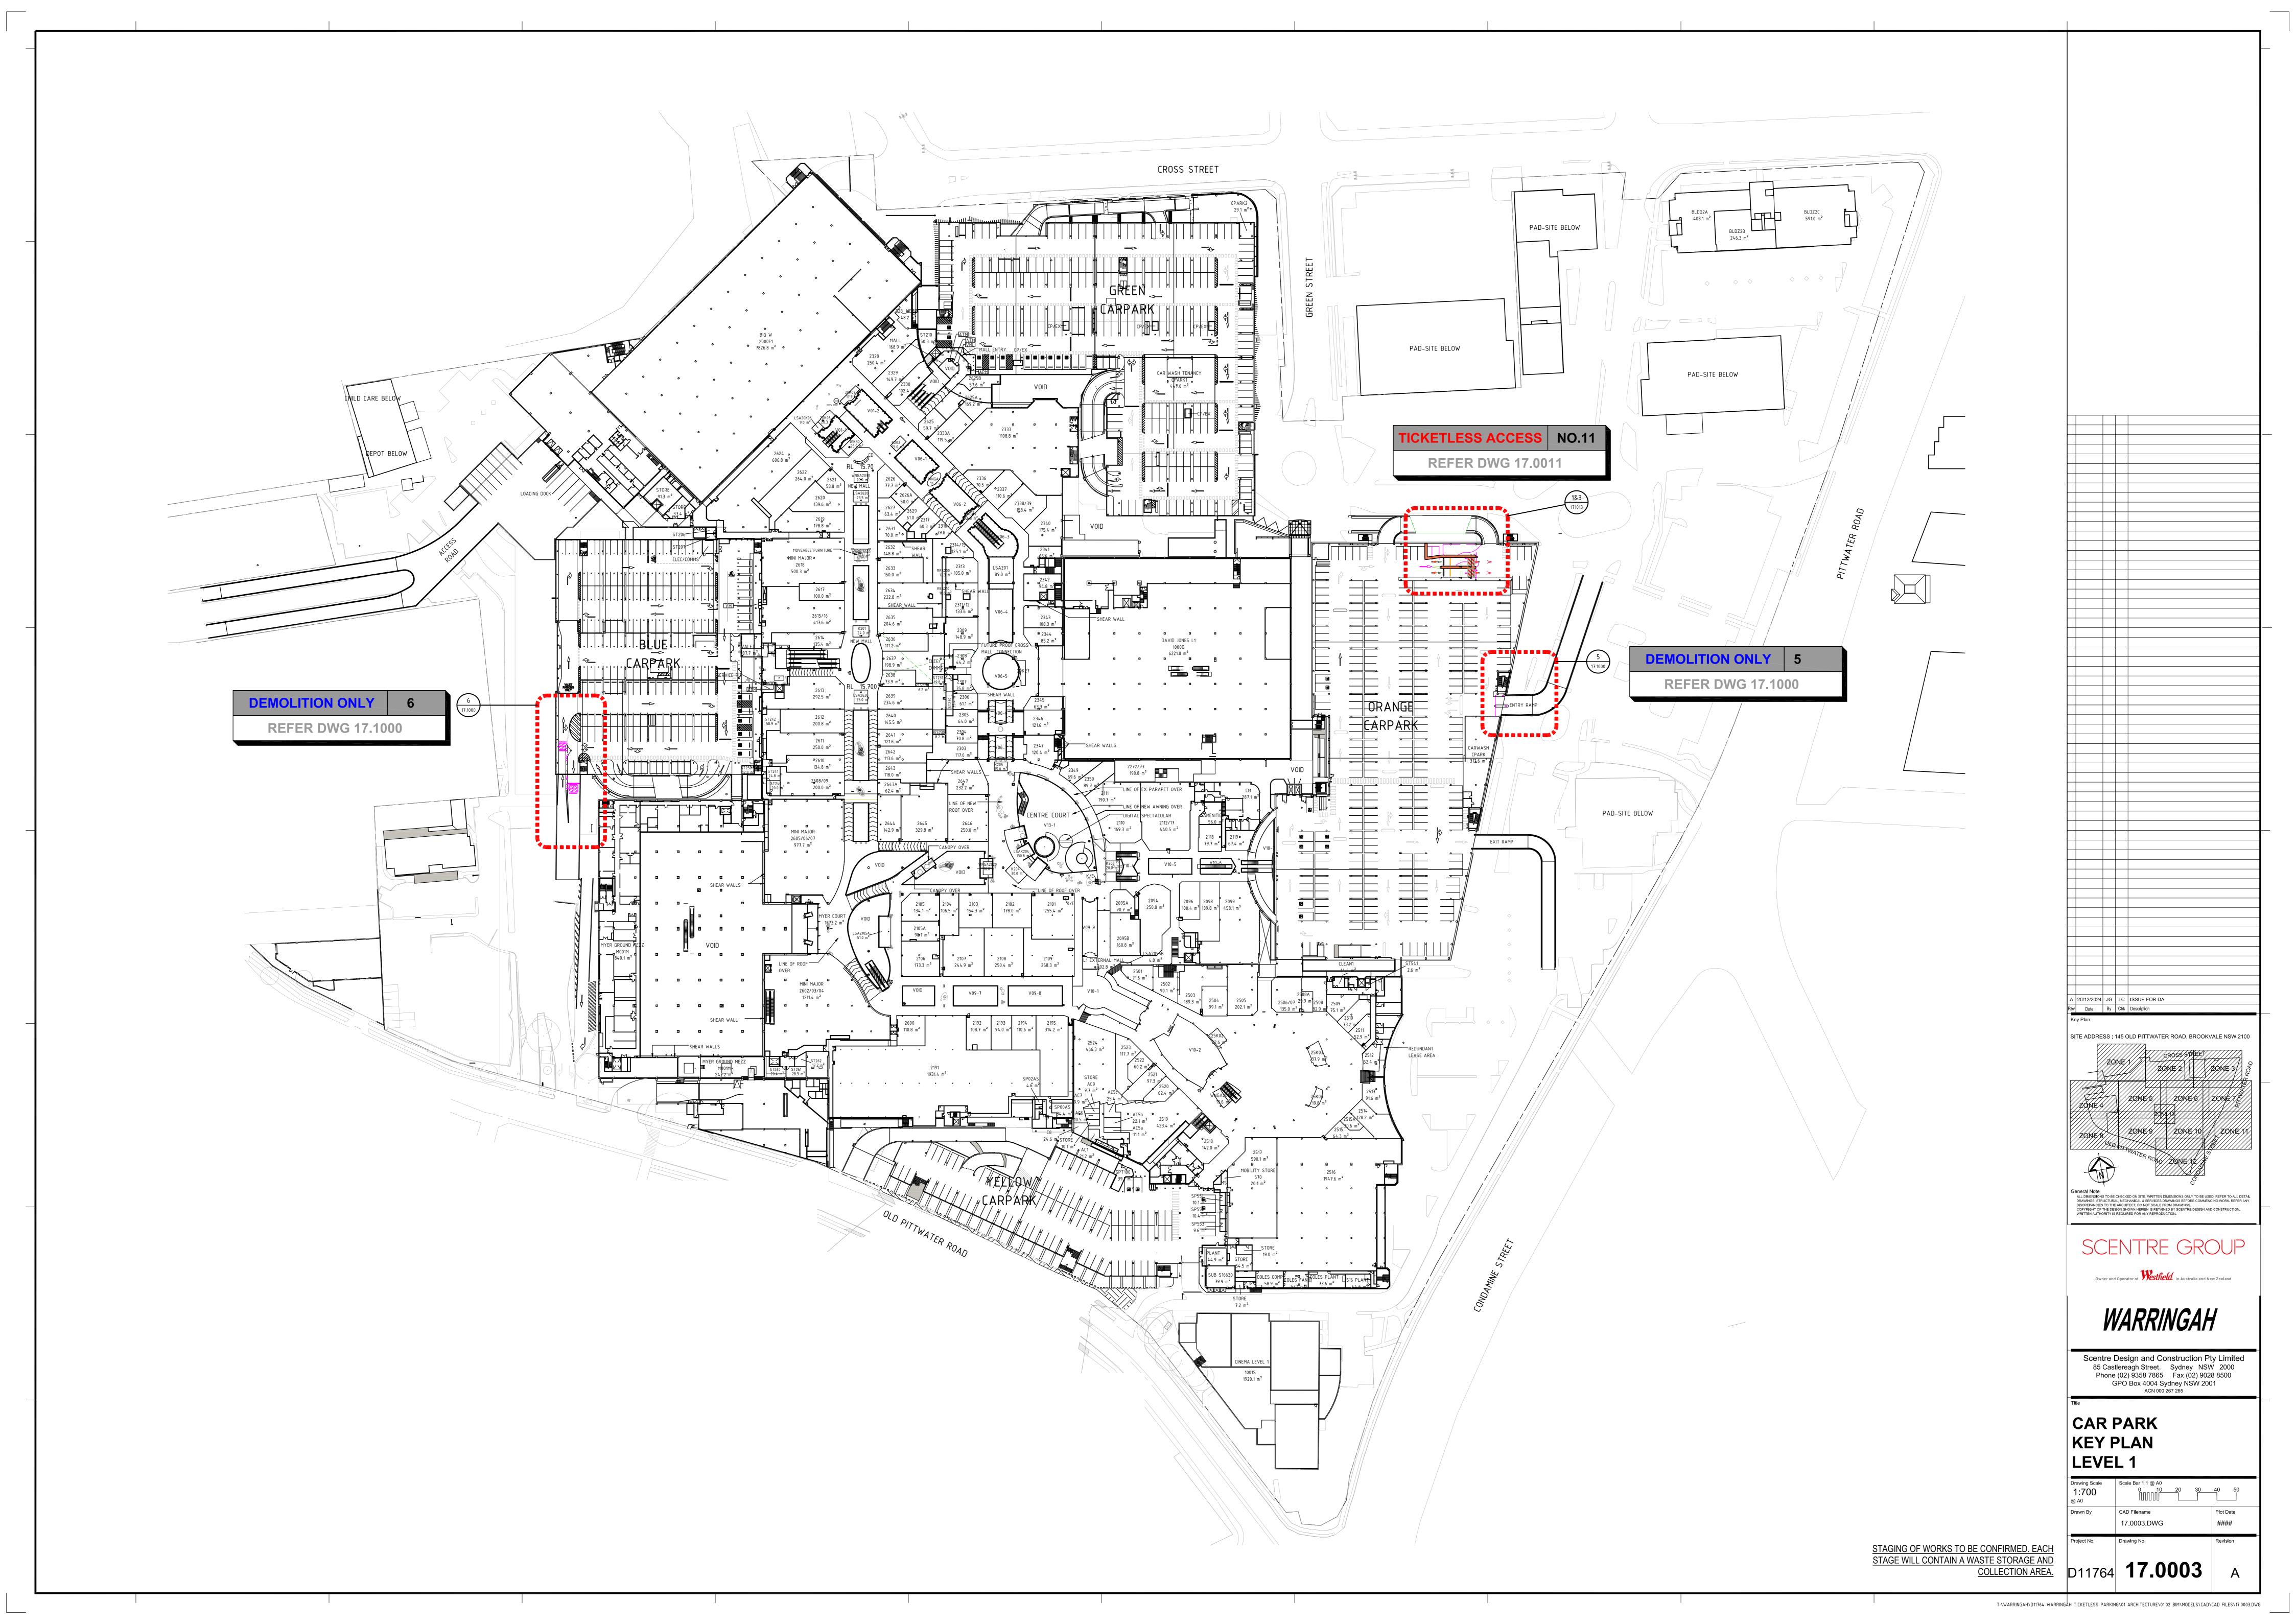

## **Project Details**

| Description of proposed development: | Replacement of existing ticketed parking system with Ticketless parking system, including some relocation of entry and exit infrastructure and signage. |
|--------------------------------------|---------------------------------------------------------------------------------------------------------------------------------------------------------|
| Structures to be demolished:         | Ticketed parking infrastructure (entry / exit gates, ticket machines) some kerb and gutter demolition / realignment                                     |

Refer to the estimation tables in 'Chapter 1 – Demolition' of the Guidelines for assistance in completing this table.

The applicant must submit a Site Plan showing the structures to be demolished and storage areas for waste and construction materials (if the development also includes construction).