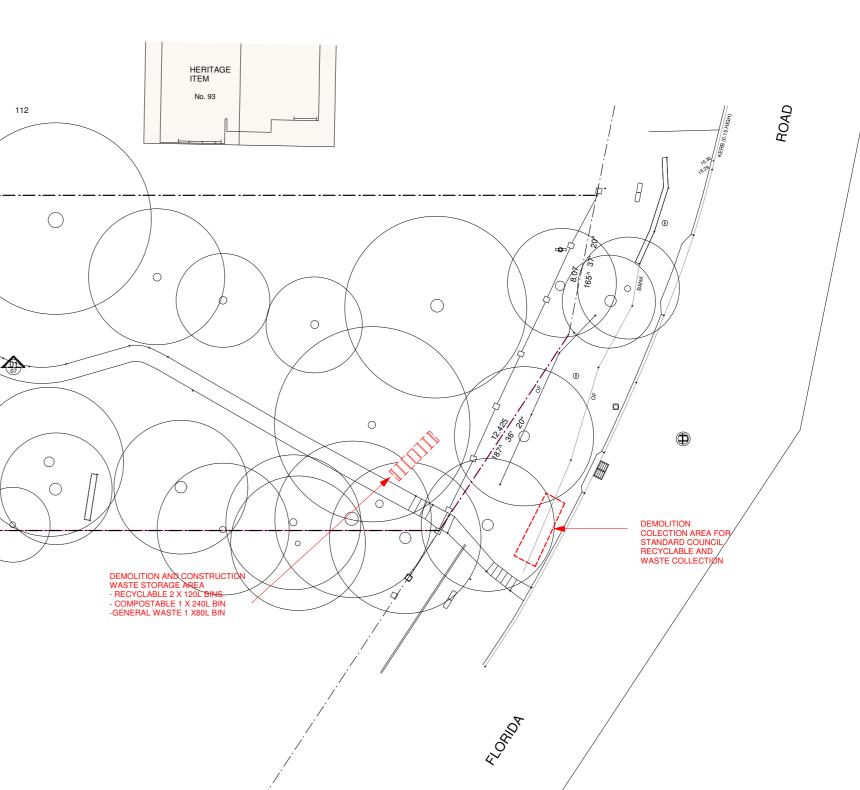

# SITE PLAN WASTE MANAGEMENT PLAN

Scale 1.200

-----Date October 2021

**DA01A** NOTES All Building Construction works to comply with all relevant BCA and AS requirements Building Contractor to varify dimensions on site prior to fabrication

NIL COUNCIL HOUSEHOLD PICKUP KIMBRIKI ASBESTOS

KIMBRIKI RRC

RECYCLE / MULCH NIL

SECTION

MINIMISE THE WASTE SENT FOR DISPOSAL.
MINIMISE THE IMPACT AND DISTURBANCE ON SURROUNDING AMENITY, PUBLIC SAFETY, ROADWAYS AND NATURAL AND BUILT ENVIRONMENT.
ADHERE TO ANY RELEVANT LEGISLATION NOT LIMITED TO HAZARDOUS WASTE, STORAGE AND RANSPORTATION REGULATIONS.
SEND WASTE MATERIALS TO A SUITABLY LICENSED FACILITY.
IDENTIFY SUITABLE LOCATIONS ON THE SITE FOR SORTING AND STORING OF MATERIALS FOR RE-USE, RECYCLING AND DISPOSAL. FACTORS TO CONSIDER INCLUDE SLOPES, DRAINAGE AND PERSONNEL AND VEHICULAR ACCESS.
MAINTAIN VALID TIPPING DOCKETS AND RECEIPTS ON SITE FOR INSPECTION.