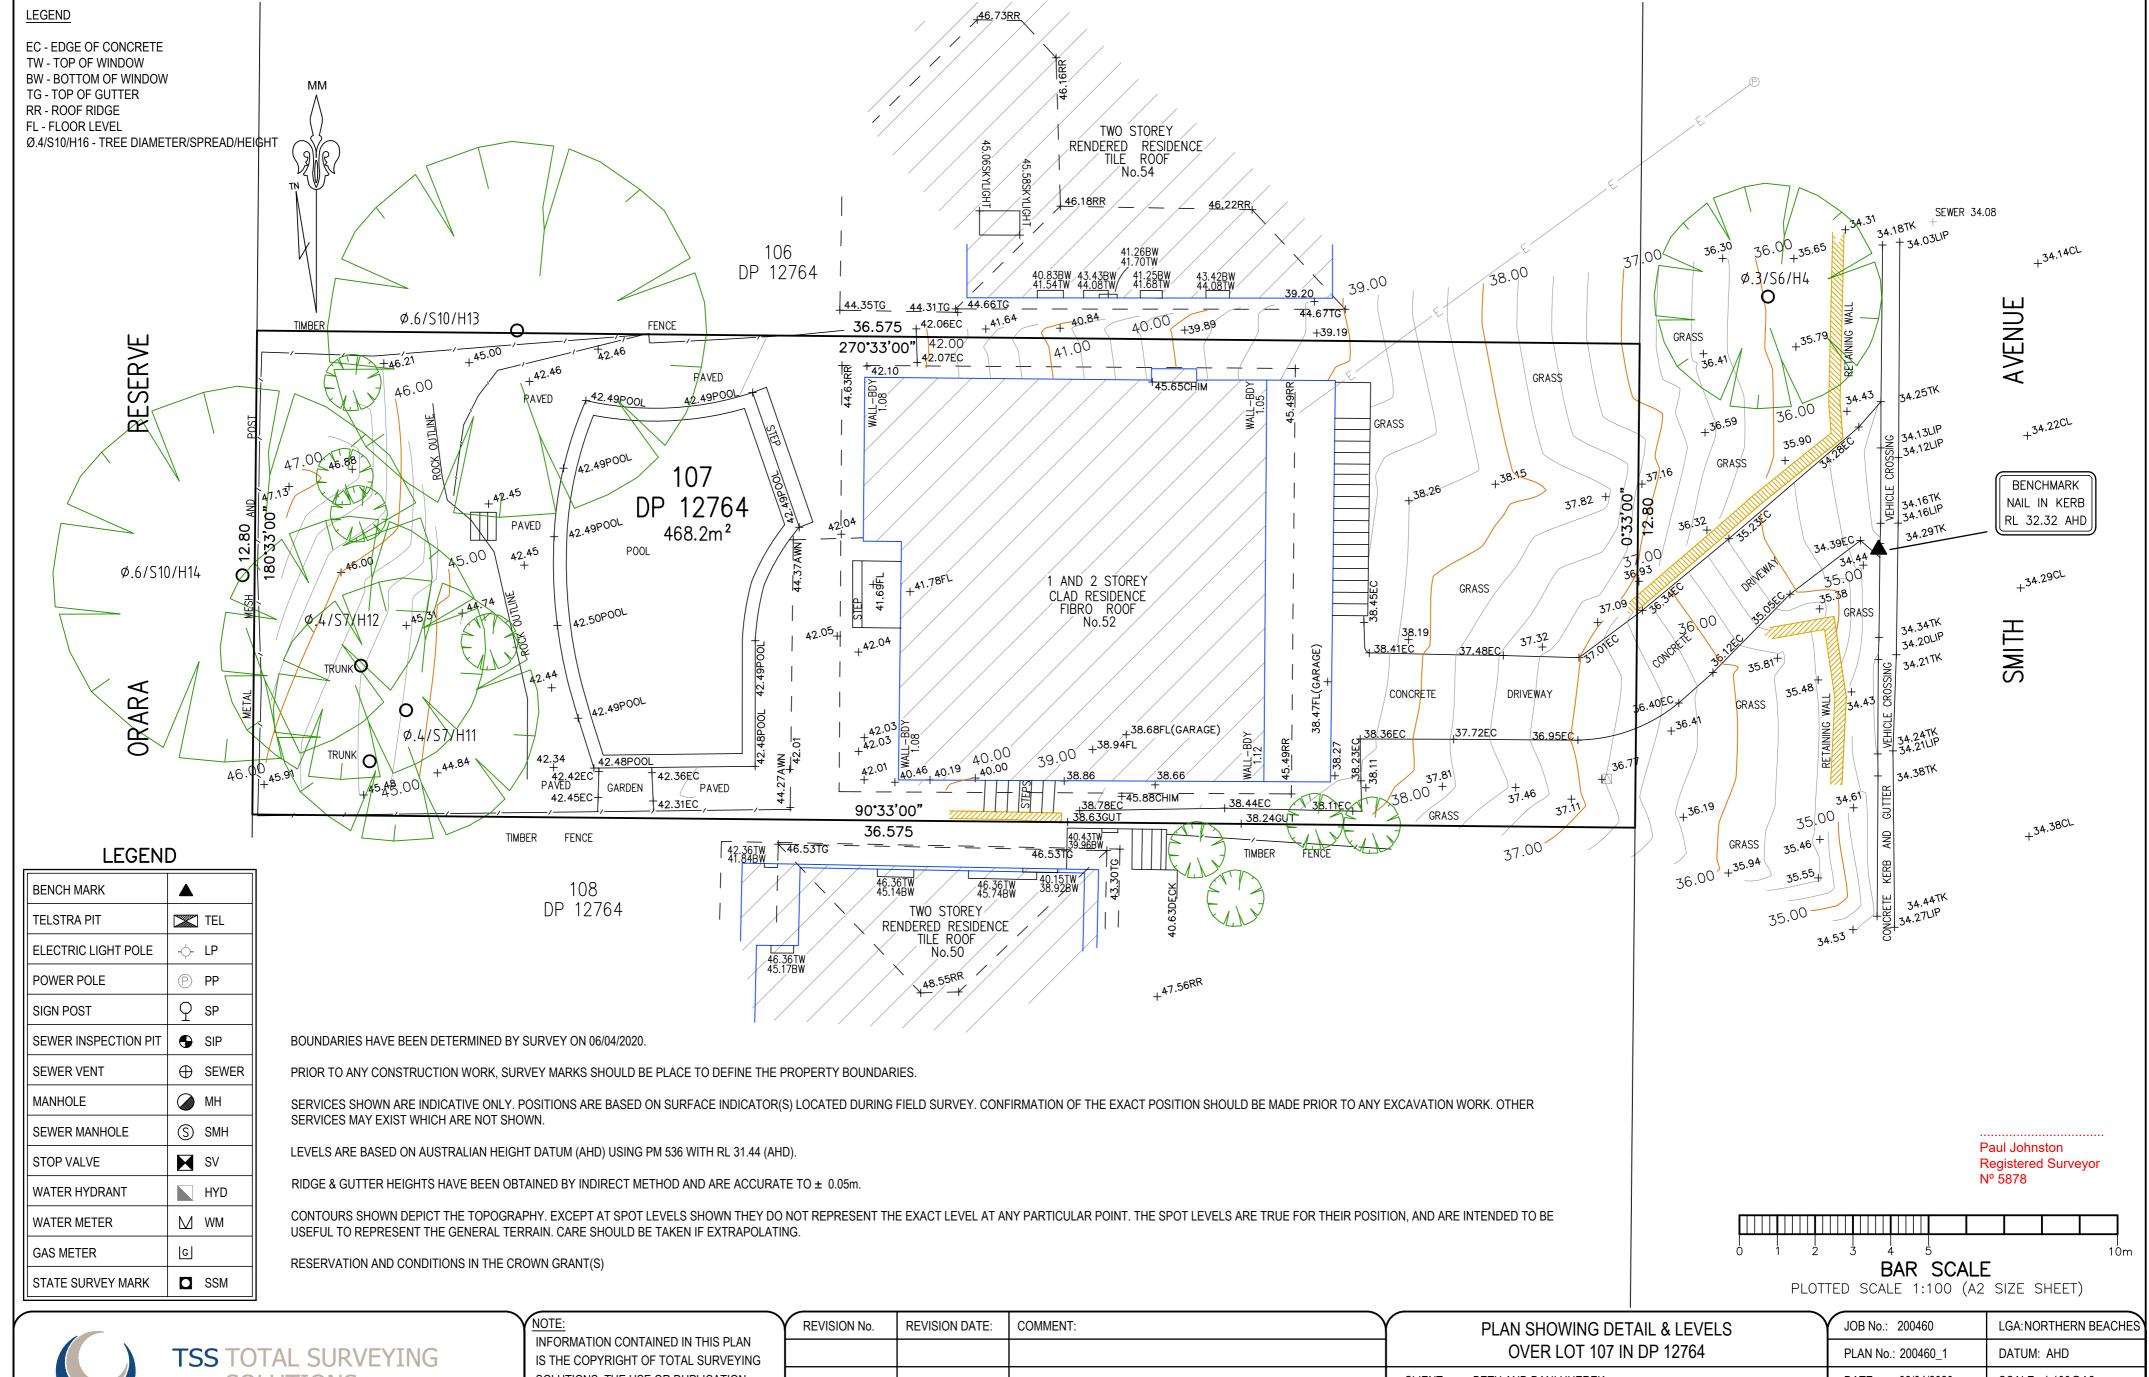

| ì          | REVISION No. | REVISION DATE: | COMMENT: |          | PLAN SHOWING DETAIL & LEVELS      | JOB No.: | 200460      | LGA:NORTHERN BEACHES  |
|------------|--------------|----------------|----------|----------|-----------------------------------|----------|-------------|-----------------------|
| IG         |              |                |          |          | OVER LOT 107 IN DP 12764          | PLAN No  | .: 200460_1 | DATUM: AHD            |
|            |              |                |          | CLIENT:  | BETH AND DANI UHEREK              | DATE:    | 08/04/2020  | SCALE: 1:100@A2       |
| OTAL<br>AN |              |                |          | PROJECT: | ALLAMBIE HEIGHTS                  | DRAWN:   | FS          | CONT. INTERVAL: 0.25m |
|            |              |                |          | ADDRESS: | 52 SMITH AVENUE, ALLAMBIE HEIGHTS | CHK:     | JH          | SHEET 1 OF 1          |