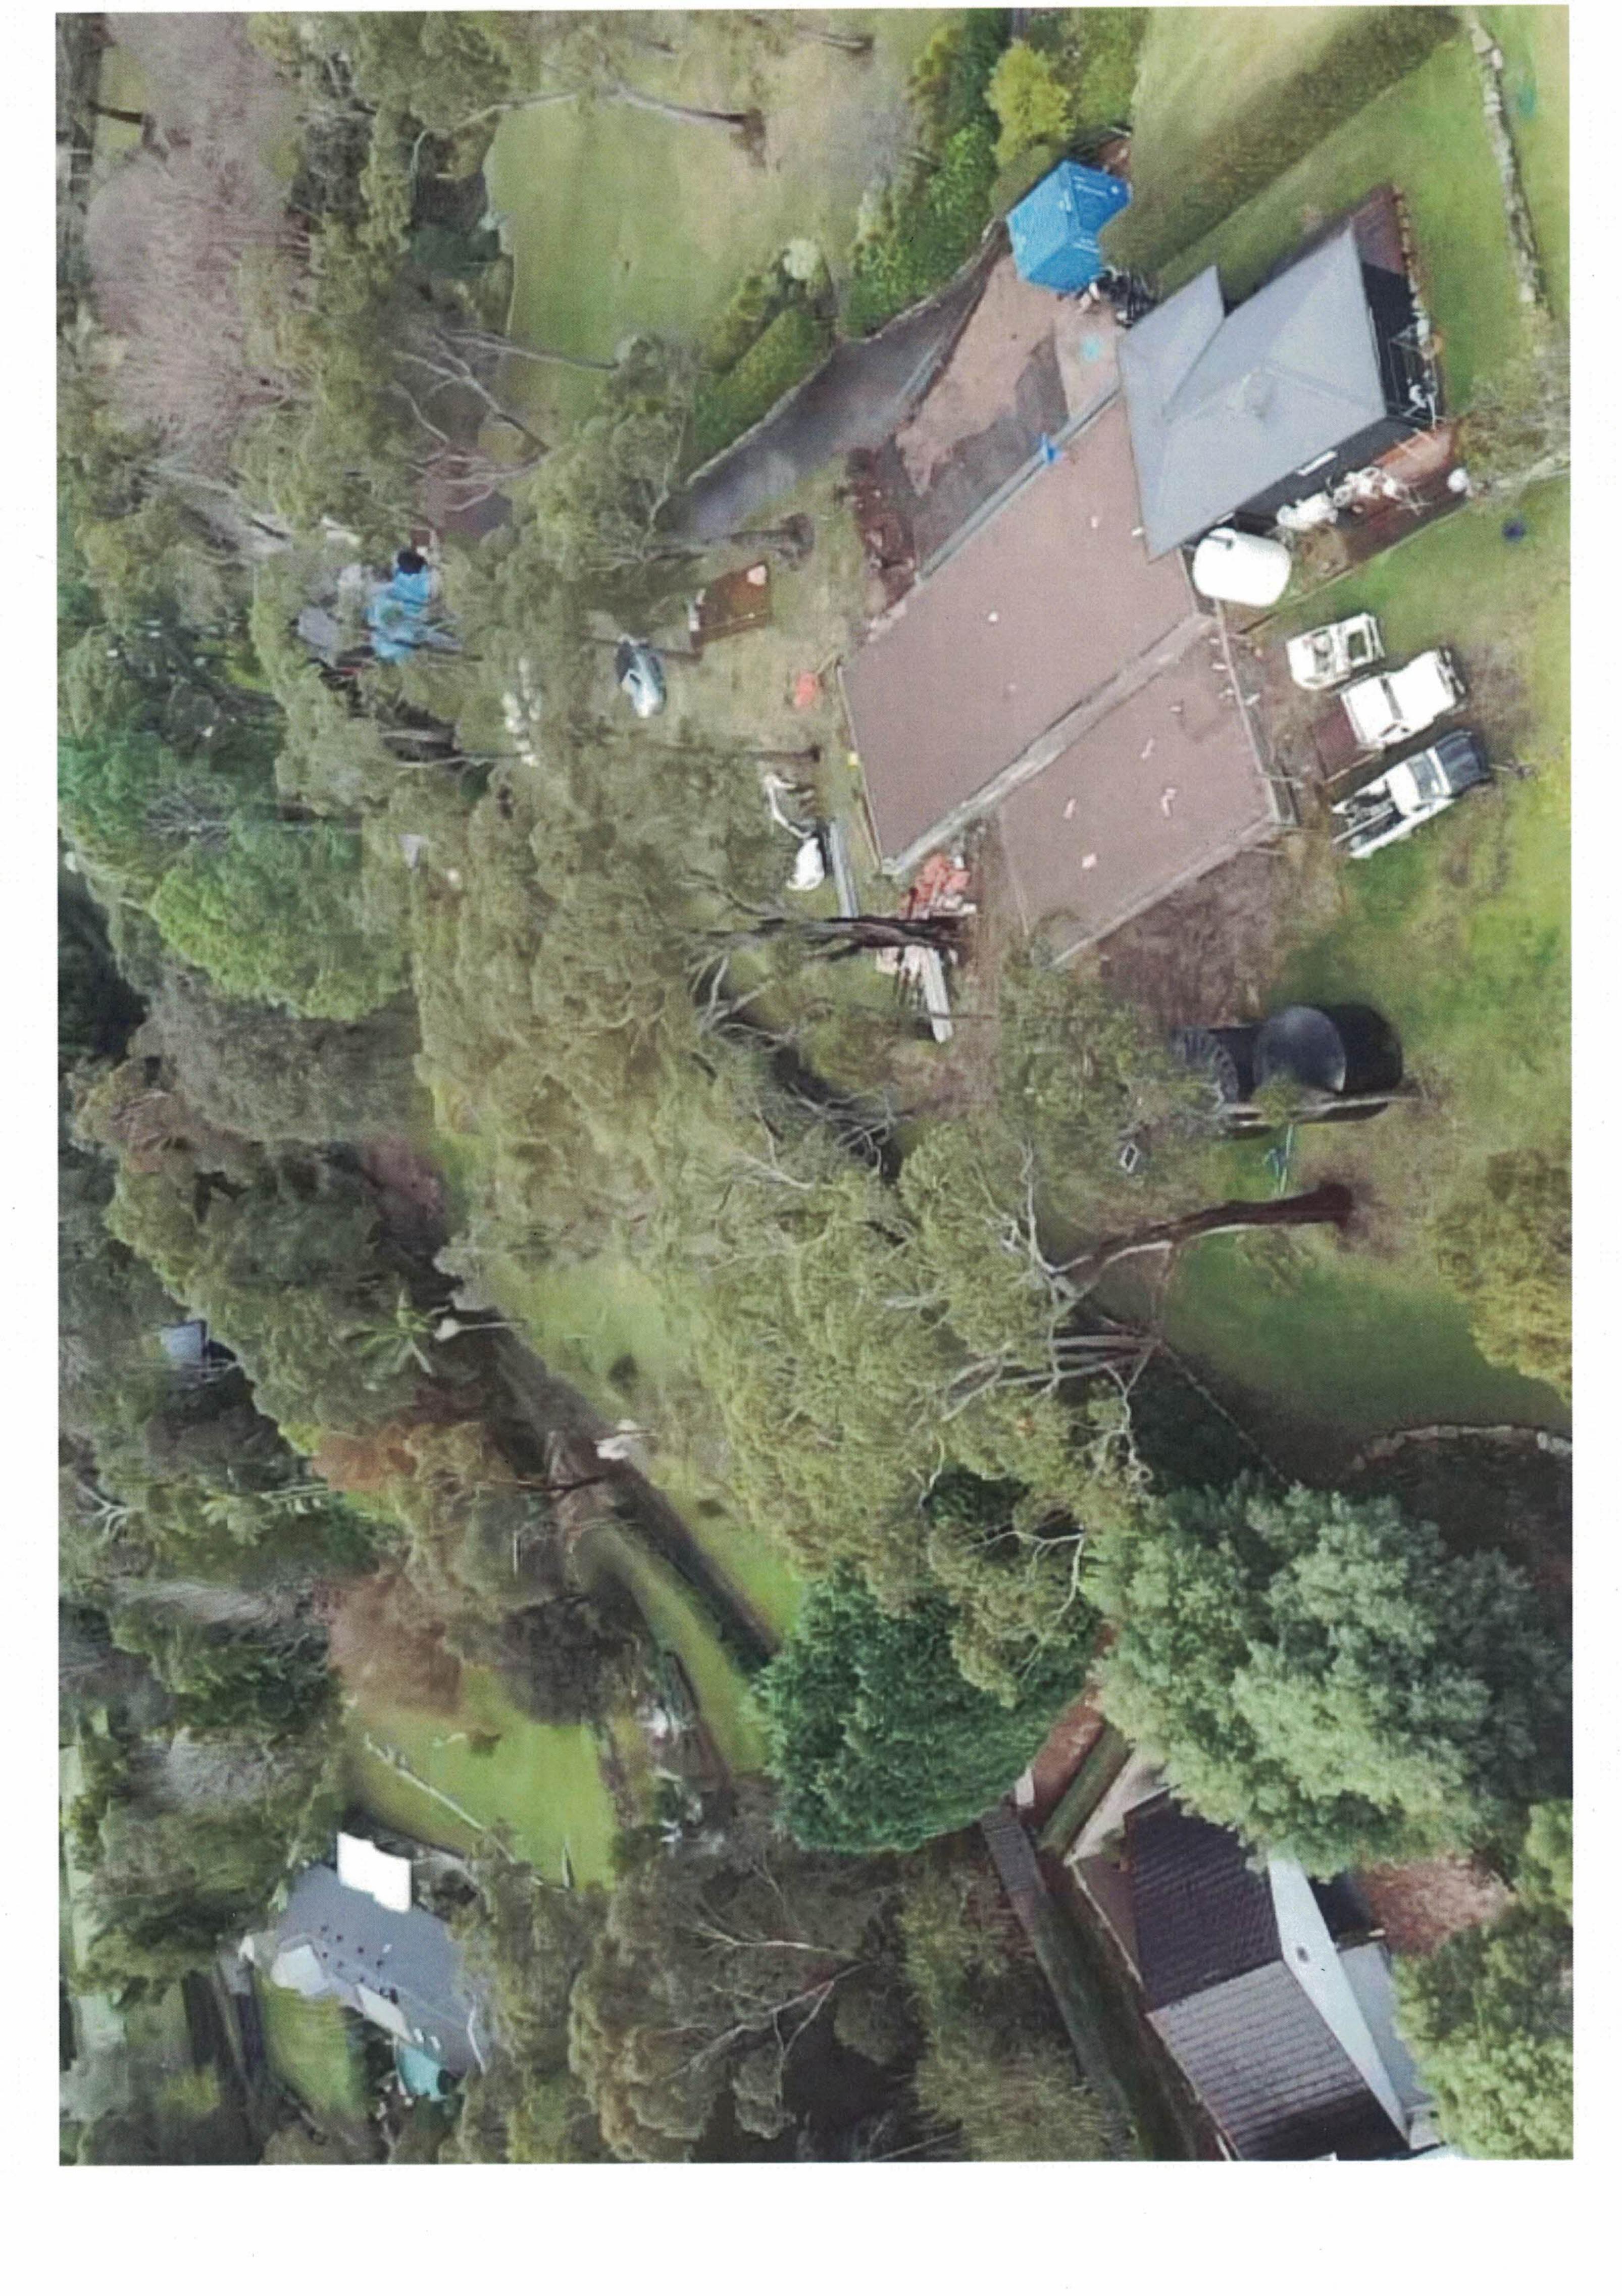

Sent:
 20/09/2022 10:36:46 PM

 Subject:
 Submissions DA2022/1295

Attachments: CCI20092022.jpg;

The proposed Development

Application No. DA2022/1295

Address: Lot 2 DP 618622 17 Minkara Road Bayview

The above develop proposed of Construction a shed is very close to few of big native Gum Trees, please see attached picture, it may only two or three metre apart to the trees, trees welfare will be effective, therefore I lodge this Submission against this Proposed Development DA2022/1295.