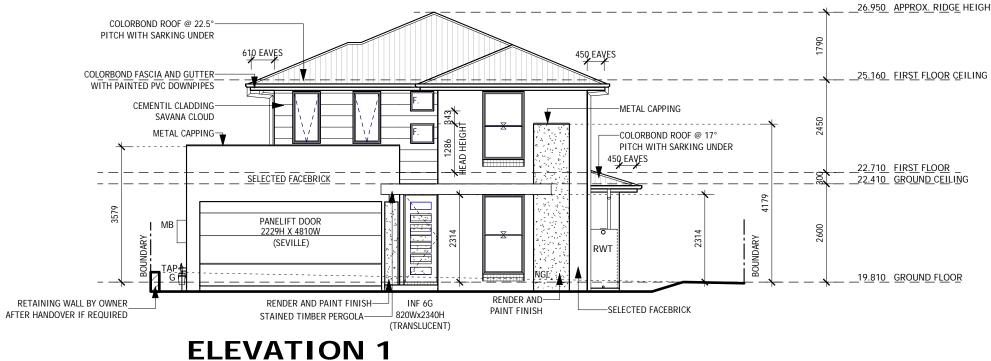

LOT 12

LOT 4 393.1m<sup>2</sup> **DP UNREG**.

| NOILS |
|-------|
|-------|

| NOTES:<br>PLEASE NOTE: DETAILS SHOWN ON THESE PLANS ARE INTENDED<br>TO BE ACCURATE - HOWEVER INFORMATION WRITTEN INTO                                                                                                                                          | RAWSON HOMES<br>1 HOMEBUSH BAY DRIVE, BLDG. F                                                                     |  | <sup>CLIENT:</sup><br>MR. T. HOLL & MS. K. J. NIELD                          | HOUSE TYPE<br>MODEL: HUNTLEY 27<br>FACADE: MAJESTIC |
|----------------------------------------------------------------------------------------------------------------------------------------------------------------------------------------------------------------------------------------------------------------|-------------------------------------------------------------------------------------------------------------------|--|------------------------------------------------------------------------------|-----------------------------------------------------|
| <ul> <li>INDIVIDUAL CONTRACTS WILL TAKE PRECEDENCE OVER PLANS</li> <li>* ALL DIMENSIONS ARE IN MILLIMETRES</li> <li>* DO NOT SCALE - USE WRITTEN DIMENSIONS</li> <li>* ALL DIMENSIONS ARE TO STRUCTURAL FRAMES ONLY<br/>EXCLUDING FINISHED SURFACES</li> </ul> | LEVEL 2, SUITE 1<br>RHODES NSW 2138<br>TELEPHONE 02 8765 5500<br>FAX 02 8765 8099<br>Builder's licence No. 33493C |  | site address:<br>LOT 4 (DP UNREG.)<br>WARRIEWOOD ROAD<br>WARRIEWOOD NSW 2102 | TYPE: DOUBLE GARAGE<br>SPECIFICATION: LUX           |
|                                                                                                                                                                                                                                                                |                                                                                                                   |  |                                                                              | DRAWING TITLE:<br>ELEVATIONS 1-2                    |

|                              | THIS DRAWING IS SUBJECT TO COPYRIGHT LAWS AND<br>MAY NOT BE COPIED WITHOUT THE WRITTEN PERMISSION<br>OF RAWSON HOMES PTY LTD-ACN 053 733 841 |
|------------------------------|----------------------------------------------------------------------------------------------------------------------------------------------|
| <u>RID</u> G <u>E</u> HEIGHT | NOTE: NYLON MESH FLYSCREENS TO ALL OPENING<br>WINDOWS & STACKER DOORS (EXCLUDING HINGED DOORS)                                               |