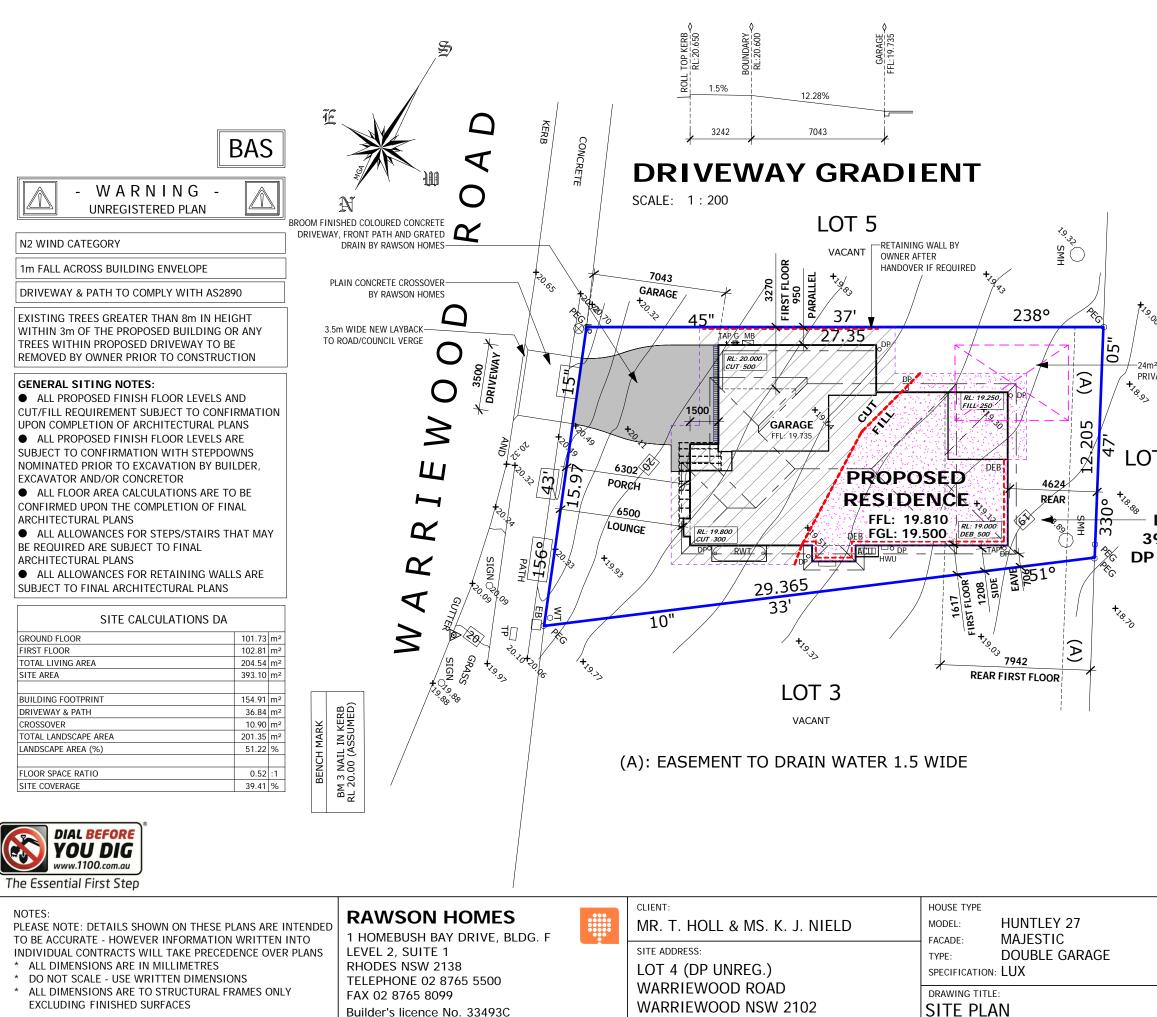

## SITE NOTES:

BEFORE STARTING WORK ON SITE CHECK FOLLOWING:

- 1. SERVICE LOCATIONS
- 2. SEWER CONNECTION POSITION
- 3. DRIVEWAY ALIGNMENT & LEVELS

## DP • INDICATES DOWNPIPE LOCATION

DRAWN BY: DATE DRAWN: CHECKED BY: APPROVED FOR CONSTRUCTION DD QC 12.11.18 COUNCIL AREA: SCALE: PITTWATER 1:200 DRWG No: ISSUE: JOB No: A008854 02 В

24m<sup>2</sup> (6m x 4m) PRINCIPAL PRIVATE OPEN SPACE.

LOT 12

LOT 4 393.1m<sup>2</sup> **DP UNREG**.

| NOILS |
|-------|
|-------|

| NOTES:<br>PLEASE NOTE: DETAILS SHOWN ON THESE PLANS ARE INTENDED<br>TO BE ACCURATE - HOWEVER INFORMATION WRITTEN INTO                                                                                                                                          | RAWSON HOMES<br>1 HOMEBUSH BAY DRIVE, BLDG. F                                                                     |  | <sup>CLIENT:</sup><br>MR. T. HOLL & MS. K. J. NIELD                          | HOUSE TYPE<br>MODEL: HUNTLEY 27<br>FACADE: MAJESTIC |
|----------------------------------------------------------------------------------------------------------------------------------------------------------------------------------------------------------------------------------------------------------------|-------------------------------------------------------------------------------------------------------------------|--|------------------------------------------------------------------------------|-----------------------------------------------------|
| <ul> <li>INDIVIDUAL CONTRACTS WILL TAKE PRECEDENCE OVER PLANS</li> <li>* ALL DIMENSIONS ARE IN MILLIMETRES</li> <li>* DO NOT SCALE - USE WRITTEN DIMENSIONS</li> <li>* ALL DIMENSIONS ARE TO STRUCTURAL FRAMES ONLY<br/>EXCLUDING FINISHED SURFACES</li> </ul> | LEVEL 2, SUITE 1<br>RHODES NSW 2138<br>TELEPHONE 02 8765 5500<br>FAX 02 8765 8099<br>Builder's licence No. 33493C |  | site address:<br>LOT 4 (DP UNREG.)<br>WARRIEWOOD ROAD<br>WARRIEWOOD NSW 2102 | TYPE: DOUBLE GARAGE<br>SPECIFICATION: LUX           |
|                                                                                                                                                                                                                                                                |                                                                                                                   |  |                                                                              | DRAWING TITLE:<br>ELEVATIONS 1-2                    |