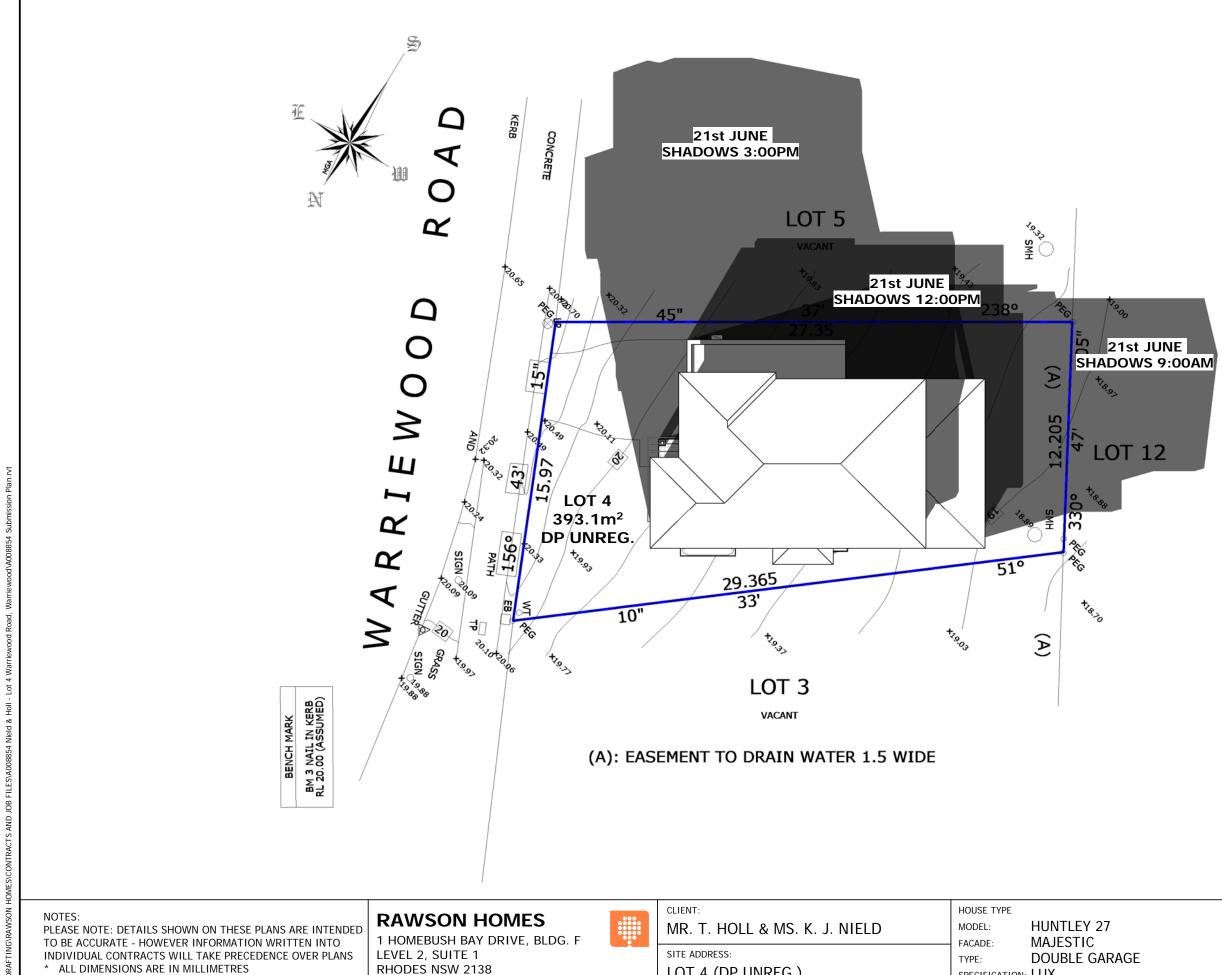

## DP • INDICATES DOWNPIPE LOCATION

DRAWN BY: DATE DRAWN: CHECKED BY: APPROVED FOR CONSTRUCTION DD QC 12.11.18 COUNCIL AREA: SCALE: PITTWATER 1:200 DRWG No: ISSUE: JOB No: A008854 02 В

24m<sup>2</sup> (6m x 4m) PRINCIPAL PRIVATE OPEN SPACE.

LOT 12

LOT 4 393.1m<sup>2</sup> **DP UNREG**.

| NOILS |
|-------|
|-------|

| NOTES:<br>PLEASE NOTE: DETAILS SHOWN ON THESE PLANS ARE INTENDED<br>TO BE ACCURATE - HOWEVER INFORMATION WRITTEN INTO                                                                                                                                          | RAWSON HOMES<br>1 HOMEBUSH BAY DRIVE, BLDG. F                                                                     |  | <sup>CLIENT:</sup><br>MR. T. HOLL & MS. K. J. NIELD                          | HOUSE TYPE<br>MODEL: HUNTLEY 27<br>FACADE: MAJESTIC |
|----------------------------------------------------------------------------------------------------------------------------------------------------------------------------------------------------------------------------------------------------------------|-------------------------------------------------------------------------------------------------------------------|--|------------------------------------------------------------------------------|-----------------------------------------------------|
| <ul> <li>INDIVIDUAL CONTRACTS WILL TAKE PRECEDENCE OVER PLANS</li> <li>* ALL DIMENSIONS ARE IN MILLIMETRES</li> <li>* DO NOT SCALE - USE WRITTEN DIMENSIONS</li> <li>* ALL DIMENSIONS ARE TO STRUCTURAL FRAMES ONLY<br/>EXCLUDING FINISHED SURFACES</li> </ul> | LEVEL 2, SUITE 1<br>RHODES NSW 2138<br>TELEPHONE 02 8765 5500<br>FAX 02 8765 8099<br>Builder's licence No. 33493C |  | site address:<br>LOT 4 (DP UNREG.)<br>WARRIEWOOD ROAD<br>WARRIEWOOD NSW 2102 | TYPE: DOUBLE GARAGE<br>SPECIFICATION: LUX           |
|                                                                                                                                                                                                                                                                |                                                                                                                   |  |                                                                              | DRAWING TITLE:<br>ELEVATIONS 1-2                    |

| CLIENT:<br>MR. T. HOLL & MS. K. J. NIELD<br>SITE ADDRESS:<br>LOT 4 (DP UNREG.) | HOUSE TYPE<br>MODEL: HUNTLEY 27<br>FACADE: MAJESTIC<br>TYPE: DOUBLE GARAGE<br>SPECIFICATION: LUX |
|--------------------------------------------------------------------------------|--------------------------------------------------------------------------------------------------|
| WARRIEWOOD ROAD<br>WARRIEWOOD NSW 2102                                         | DRAWING TITLE:<br>SHADOW DIAGRAMS                                                                |

## THIS DRAWING IS SUBJECT TO COPYRIGHT LAWS AND MAY NOT BE COPIED WITHOUT THE WRITTEN PERMISSION C OF RAWSON HOMES PTY LTD-ACN 053 733 841

| DRAWN BY: DATE DRAWN: |          | CHECKED BY: | APPROVED FOR  |
|-----------------------|----------|-------------|---------------|
| DD                    | 12.11.18 | QC          | CONSTRUCTION: |
| COUNCIL AREA:         |          | SCALE:      |               |
| PITTWATER             |          | 1 : 200     |               |
| JOB No:               |          | DRWG No:    | ISSUE:        |
| A008854               |          | 11          | В             |