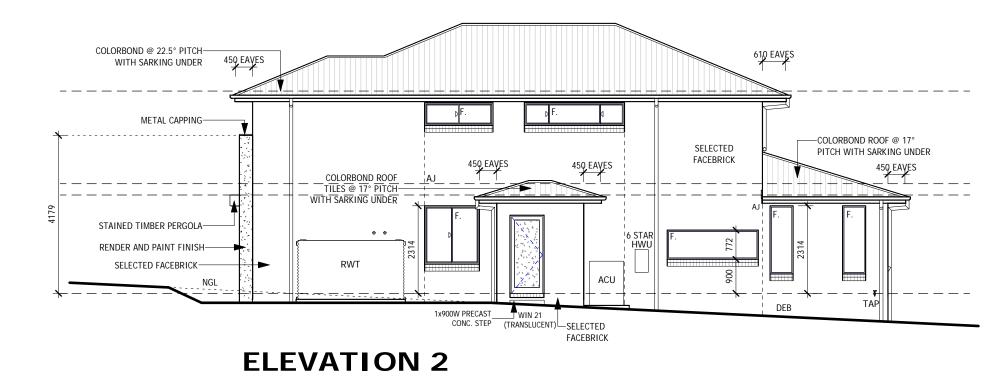

LOT 12

LOT 4 393.1m<sup>2</sup> **DP UNREG**.

| NOILS |
|-------|
|-------|

| NOTES:<br>PLEASE NOTE: DETAILS SHOWN ON THESE PLANS ARE INTENDED<br>TO BE ACCURATE - HOWEVER INFORMATION WRITTEN INTO                                                                                                                                          | RAWSON HOMES<br>1 HOMEBUSH BAY DRIVE, BLDG. F                                                                     |  | <sup>CLIENT:</sup><br>MR. T. HOLL & MS. K. J. NIELD                          | HOUSE TYPE<br>MODEL: HUNTLEY 27<br>FACADE: MAJESTIC |
|----------------------------------------------------------------------------------------------------------------------------------------------------------------------------------------------------------------------------------------------------------------|-------------------------------------------------------------------------------------------------------------------|--|------------------------------------------------------------------------------|-----------------------------------------------------|
| <ul> <li>INDIVIDUAL CONTRACTS WILL TAKE PRECEDENCE OVER PLANS</li> <li>* ALL DIMENSIONS ARE IN MILLIMETRES</li> <li>* DO NOT SCALE - USE WRITTEN DIMENSIONS</li> <li>* ALL DIMENSIONS ARE TO STRUCTURAL FRAMES ONLY<br/>EXCLUDING FINISHED SURFACES</li> </ul> | LEVEL 2, SUITE 1<br>RHODES NSW 2138<br>TELEPHONE 02 8765 5500<br>FAX 02 8765 8099<br>Builder's licence No. 33493C |  | site address:<br>LOT 4 (DP UNREG.)<br>WARRIEWOOD ROAD<br>WARRIEWOOD NSW 2102 | TYPE: DOUBLE GARAGE<br>SPECIFICATION: LUX           |
|                                                                                                                                                                                                                                                                |                                                                                                                   |  |                                                                              | DRAWING TITLE:<br>ELEVATIONS 1-2                    |

|                              | THIS DRAWING IS SUBJECT TO COPYRIGHT LAWS AND<br>MAY NOT BE COPIED WITHOUT THE WRITTEN PERMISSION<br>OF RAWSON HOMES PTY LTD-ACN 053 733 841 |
|------------------------------|----------------------------------------------------------------------------------------------------------------------------------------------|
| <u>RID</u> G <u>E</u> HEIGHT | NOTE: NYLON MESH FLYSCREENS TO ALL OPENING<br>WINDOWS & STACKER DOORS (EXCLUDING HINGED DOORS)                                               |