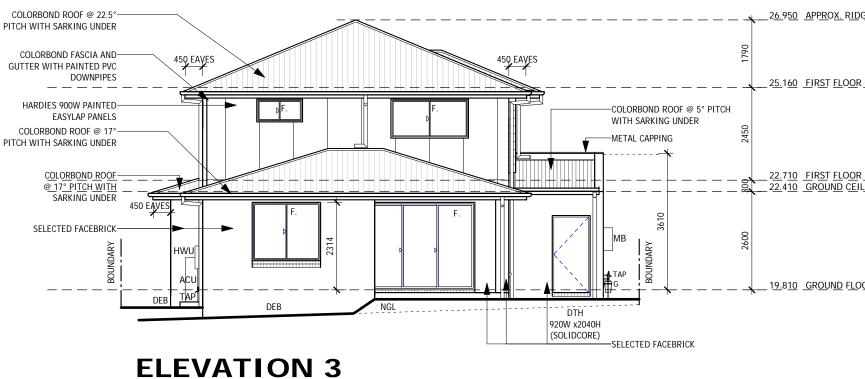

|                              | THIS DRAWING IS SUBJECT TO COPYRIGHT LAWS AND<br>MAY NOT BE COPIED WITHOUT THE WRITTEN PERMISSION<br>OF RAWSON HOMES PTY LTD-ACN 053 733 841 |
|------------------------------|----------------------------------------------------------------------------------------------------------------------------------------------|
| <u>RID</u> G <u>E</u> HEIGHT | NOTE: NYLON MESH FLYSCREENS TO ALL OPENING<br>WINDOWS & STACKER DOORS (EXCLUDING HINGED DOORS)                                               |

| DRAWN BY:<br>DD | DATE DRAWN:<br>12.11.18 | CHECKED BY:<br>QC | APPROVED FOR<br>CONSTRUCTION: |
|-----------------|-------------------------|-------------------|-------------------------------|
| COUNCIL ARE     | A:                      | SCALE:            |                               |
| PITTWAT         | ER                      | 1 : 100           |                               |
| JOB No:         |                         | DRWG No:          | ISSUE:                        |
| A0088           | 54                      | 05                | В                             |

| 1 | VIC | )T | F٩ |
|---|-----|----|----|

| NOTES:<br>PLEASE NOTE: DETAILS SHOWN ON THESE PLANS ARE INTENDED<br>TO BE ACCURATE - HOWEVER INFORMATION WRITTEN INTO                  | RAWSON HOMES<br>1 HOMEBUSH BAY DRIVE, BLDG. F                 | <sup>CLIENT:</sup><br>MR. T. HOLL & MS. K. J. NIELD | HOUSE TYPE<br>MODEL: HUNTLEY 27<br>FACADE: MAJESTIC |
|----------------------------------------------------------------------------------------------------------------------------------------|---------------------------------------------------------------|-----------------------------------------------------|-----------------------------------------------------|
| INDIVIDUAL CONTRACTS WILL TAKE PRECEDENCE OVER PLANS<br>* ALL DIMENSIONS ARE IN MILLIMETRES<br>* DO NOT SCALE - USE WRITTEN DIMENSIONS | LEVEL 2, SUITE 1<br>RHODES NSW 2138<br>TELEPHONE 02 8765 5500 | SITE ADDRESS:<br>LOT 4 (DP UNREG.)                  | TYPE: DOUBLE GARAGE<br>SPECIFICATION: LUX           |
| * ALL DIMENSIONS ARE TO STRUCTURAL FRAMES ONLY<br>EXCLUDING FINISHED SURFACES                                                          | FAX 02 8765 8099<br>Builder's licence No. 33493C              | WARRIEWOOD ROAD<br>WARRIEWOOD NSW 2102              | DRAWING TITLE:<br>ELEVATIONS 3-4                    |