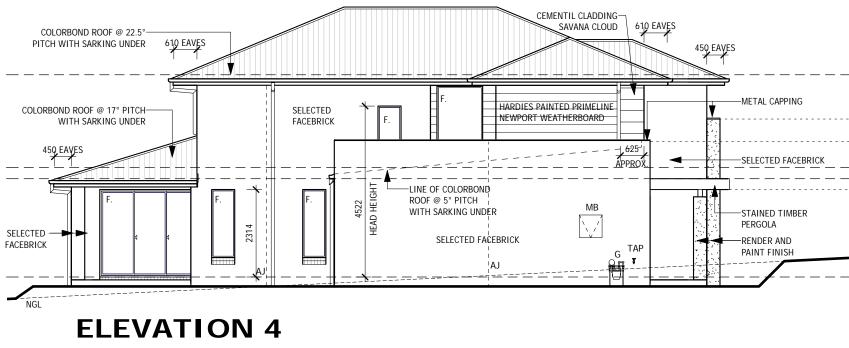

| 1 | VIC | )T | F٩ |
|---|-----|----|----|

| NOTES:<br>PLEASE NOTE: DETAILS SHOWN ON THESE PLANS ARE INTENDED<br>TO BE ACCURATE - HOWEVER INFORMATION WRITTEN INTO                  | RAWSON HOMES<br>1 HOMEBUSH BAY DRIVE, BLDG. F                 | <sup>CLIENT:</sup><br>MR. T. HOLL & MS. K. J. NIELD | HOUSE TYPE<br>MODEL: HUNTLEY 27<br>FACADE: MAJESTIC |
|----------------------------------------------------------------------------------------------------------------------------------------|---------------------------------------------------------------|-----------------------------------------------------|-----------------------------------------------------|
| INDIVIDUAL CONTRACTS WILL TAKE PRECEDENCE OVER PLANS<br>* ALL DIMENSIONS ARE IN MILLIMETRES<br>* DO NOT SCALE - USE WRITTEN DIMENSIONS | LEVEL 2, SUITE 1<br>RHODES NSW 2138<br>TELEPHONE 02 8765 5500 | SITE ADDRESS:<br>LOT 4 (DP UNREG.)                  | TYPE: DOUBLE GARAGE<br>SPECIFICATION: LUX           |
| * ALL DIMENSIONS ARE TO STRUCTURAL FRAMES ONLY<br>EXCLUDING FINISHED SURFACES                                                          | FAX 02 8765 8099<br>Builder's licence No. 33493C              | WARRIEWOOD ROAD<br>WARRIEWOOD NSW 2102              | DRAWING TITLE:<br>ELEVATIONS 3-4                    |

|                     | MAY NOT BE      | NG IS SUBJECT TO<br>COPIED WITHOUT<br>HOMES PTY LTD-A | THE WRITTEN       | PERMISSION                    |
|---------------------|-----------------|-------------------------------------------------------|-------------------|-------------------------------|
| Q <u>E</u> HEIGHT   |                 | N MESH FLYSCREE                                       |                   |                               |
| R <u>CE</u> ILING   |                 |                                                       |                   |                               |
|                     |                 |                                                       |                   |                               |
| R<br>IL <u>IN</u> G |                 |                                                       |                   |                               |
|                     |                 |                                                       |                   |                               |
|                     |                 |                                                       |                   |                               |
| D <u>OR</u>         |                 |                                                       |                   |                               |
|                     |                 |                                                       |                   |                               |
|                     |                 |                                                       |                   |                               |
|                     |                 |                                                       |                   |                               |
|                     |                 |                                                       |                   |                               |
|                     |                 |                                                       |                   |                               |
|                     |                 |                                                       |                   |                               |
|                     |                 |                                                       |                   |                               |
| 2310 J              |                 |                                                       |                   |                               |
|                     |                 |                                                       |                   |                               |
|                     |                 |                                                       |                   |                               |
|                     |                 |                                                       |                   |                               |
|                     |                 |                                                       |                   |                               |
|                     | DRAWN BY:<br>DD | DATE DRAWN:<br>12.11.18                               | CHECKED BY:<br>QC | APPROVED FOR<br>CONSTRUCTION: |
|                     | COUNCIL ARE     |                                                       | SCALE:<br>1       | : 100                         |
|                     |                 |                                                       |                   | ISSUE                         |

JOB No:

A008854

ISSUE:

В

DRWG No:

06

- \* DO NOT SCALE USE WRITTEN DIMENSIONS
- \* ALL DIMENSIONS ARE TO STRUCTURAL FRAMES ONLY
- EXCLUDING FINISHED SURFACES

**RHODES NSW 2138** TELEPHONE 02 8765 5500 FAX 02 8765 8099 Builder's licence No. 33493C