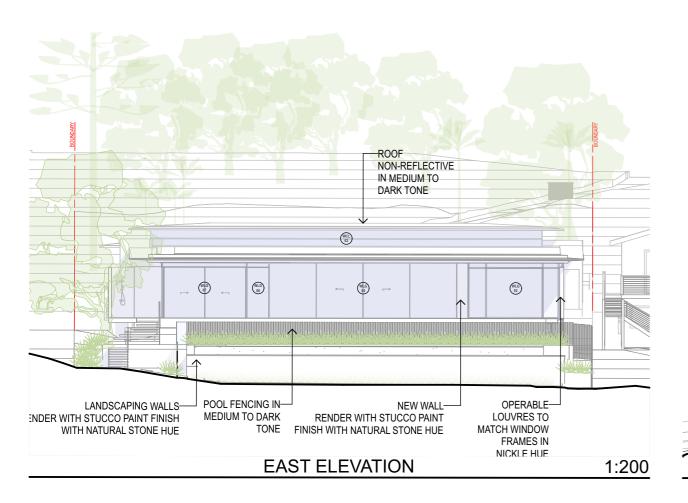

**ROOF & POOL FENCING IN** MEDIUM TO DARK TONE

OPERABLE LOUVERS AND WINDOW FRAMES IN NICKLE COLOUR TONE

**EXTERNAL RENDER WITH** STUCCO FINISH IN NATURAL STONE COLOUR