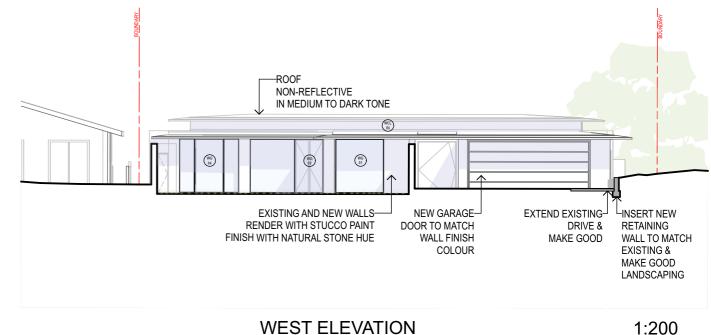

**ROOF & POOL FENCING IN** MEDIUM TO DARK TONE

OPERABLE LOUVERS AND WINDOW FRAMES IN NICKLE COLOUR TONE

**EXTERNAL RENDER WITH** STUCCO FINISH IN NATURAL STONE COLOUR