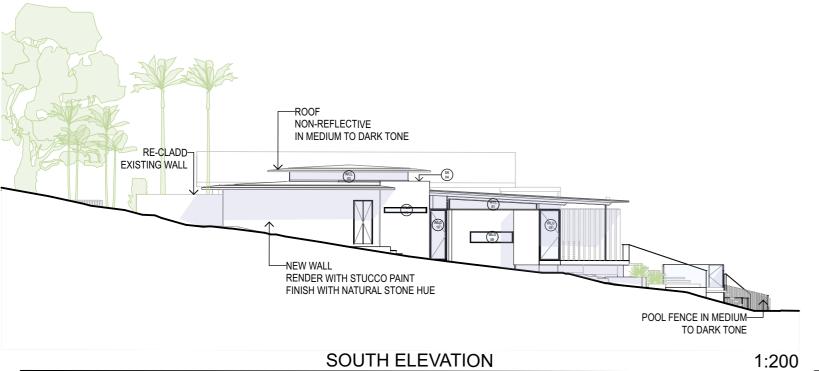

**ROOF & POOL FENCING IN** MEDIUM TO DARK TONE

OPERABLE LOUVERS AND WINDOW FRAMES IN NICKLE COLOUR TONE

**EXTERNAL RENDER WITH** STUCCO FINISH IN NATURAL STONE COLOUR