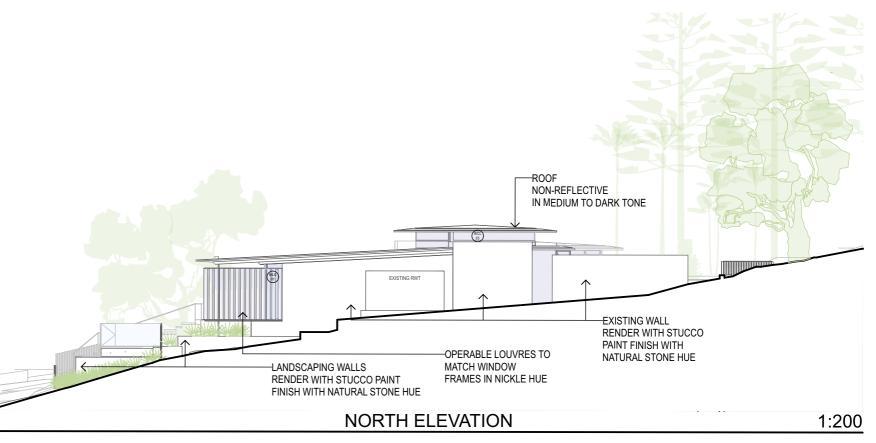

**ROOF & POOL FENCING IN** MEDIUM TO DARK TONE

OPERABLE LOUVERS AND WINDOW FRAMES IN NICKLE COLOUR TONE

**EXTERNAL RENDER WITH** STUCCO FINISH IN NATURAL STONE COLOUR