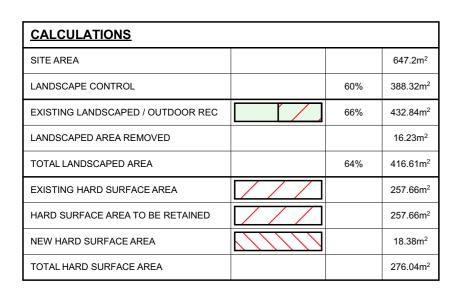

| PROPOSED ALTERATIONS AND ADDITIONS 20 EUNGAI PLACE NORTH NARRABEEN NSW 2101 |
|-----------------------------------------------------------------------------|
| CLIENT:<br>ANDREW AND LOUISE PEARCE                                         |
| DRAWING TITLE: LANDSCAPED AREA CALCULATION PLAN                             |