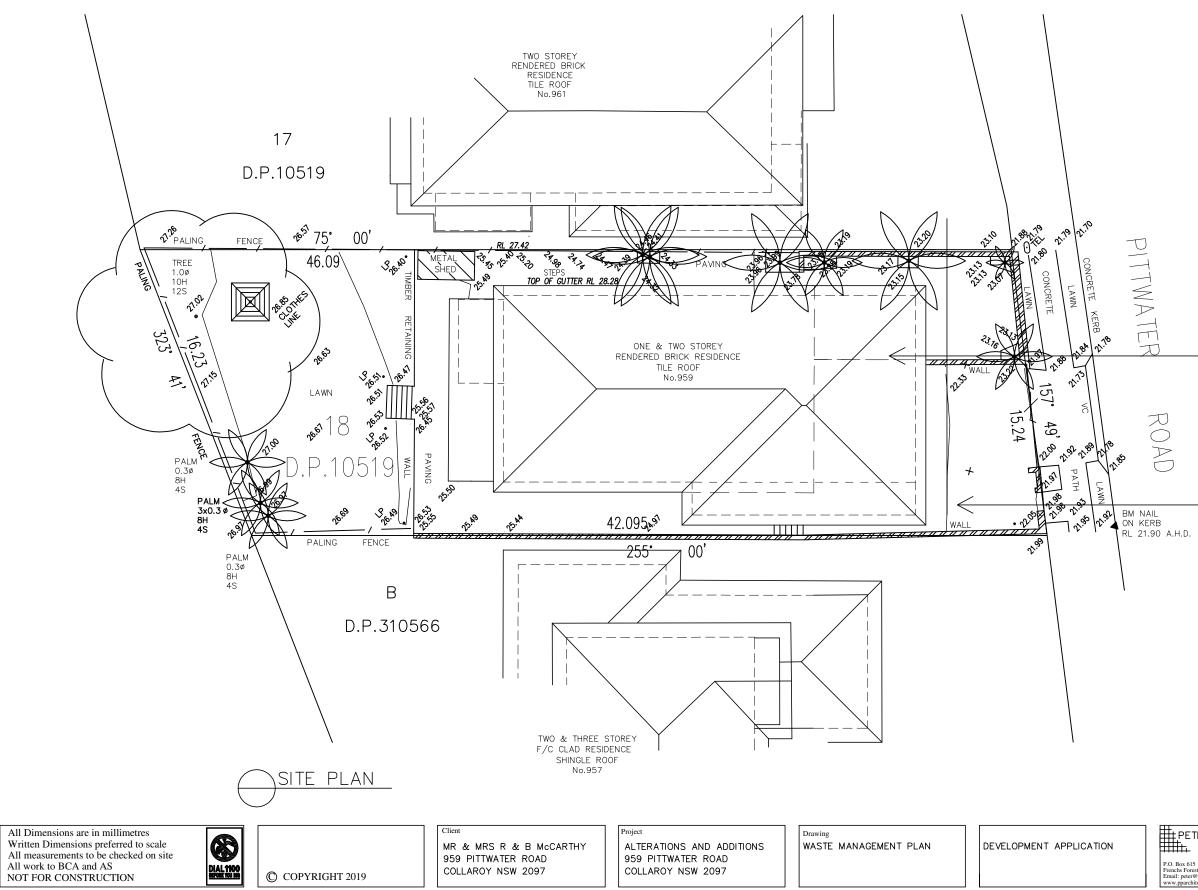

Part front and part roof to be demolished

\_\_Waste\_storage/recycling Materials\_storage

| PETER                                                                            | PRINCI<br>ABN 34 315<br>Registration |                                                                   |
|----------------------------------------------------------------------------------|--------------------------------------|-------------------------------------------------------------------|
| ox 615<br>is Forest NSW 1640<br>peter@pparchitects.com.au<br>oparchitects.com.au |                                      | Ph: (02) 9452 5661<br>Fax: (02) 9452 5662<br>Mobile: 0418 166 002 |