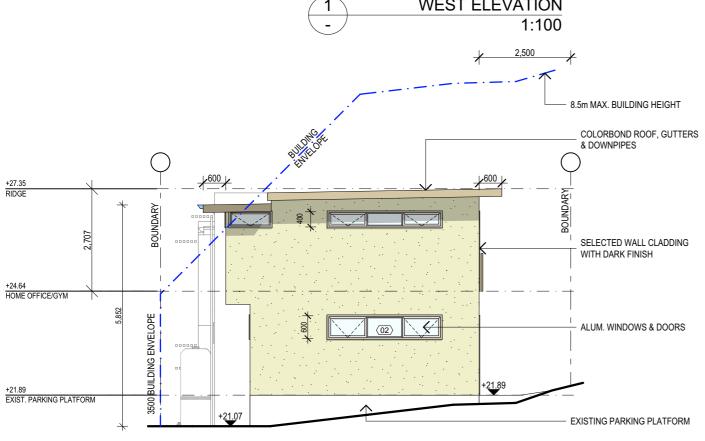

DESCRIPTION:

REV: DATE:

|   | PROJECT DETAILS: PROPOSED NEW HOUSE 34 WHALE BEACH ROAD, AVALON 2107 | DA |
|---|----------------------------------------------------------------------|----|
| 1 | DRAWING TITLE: ELEVATIONS - SHEET 2                                  | JC |