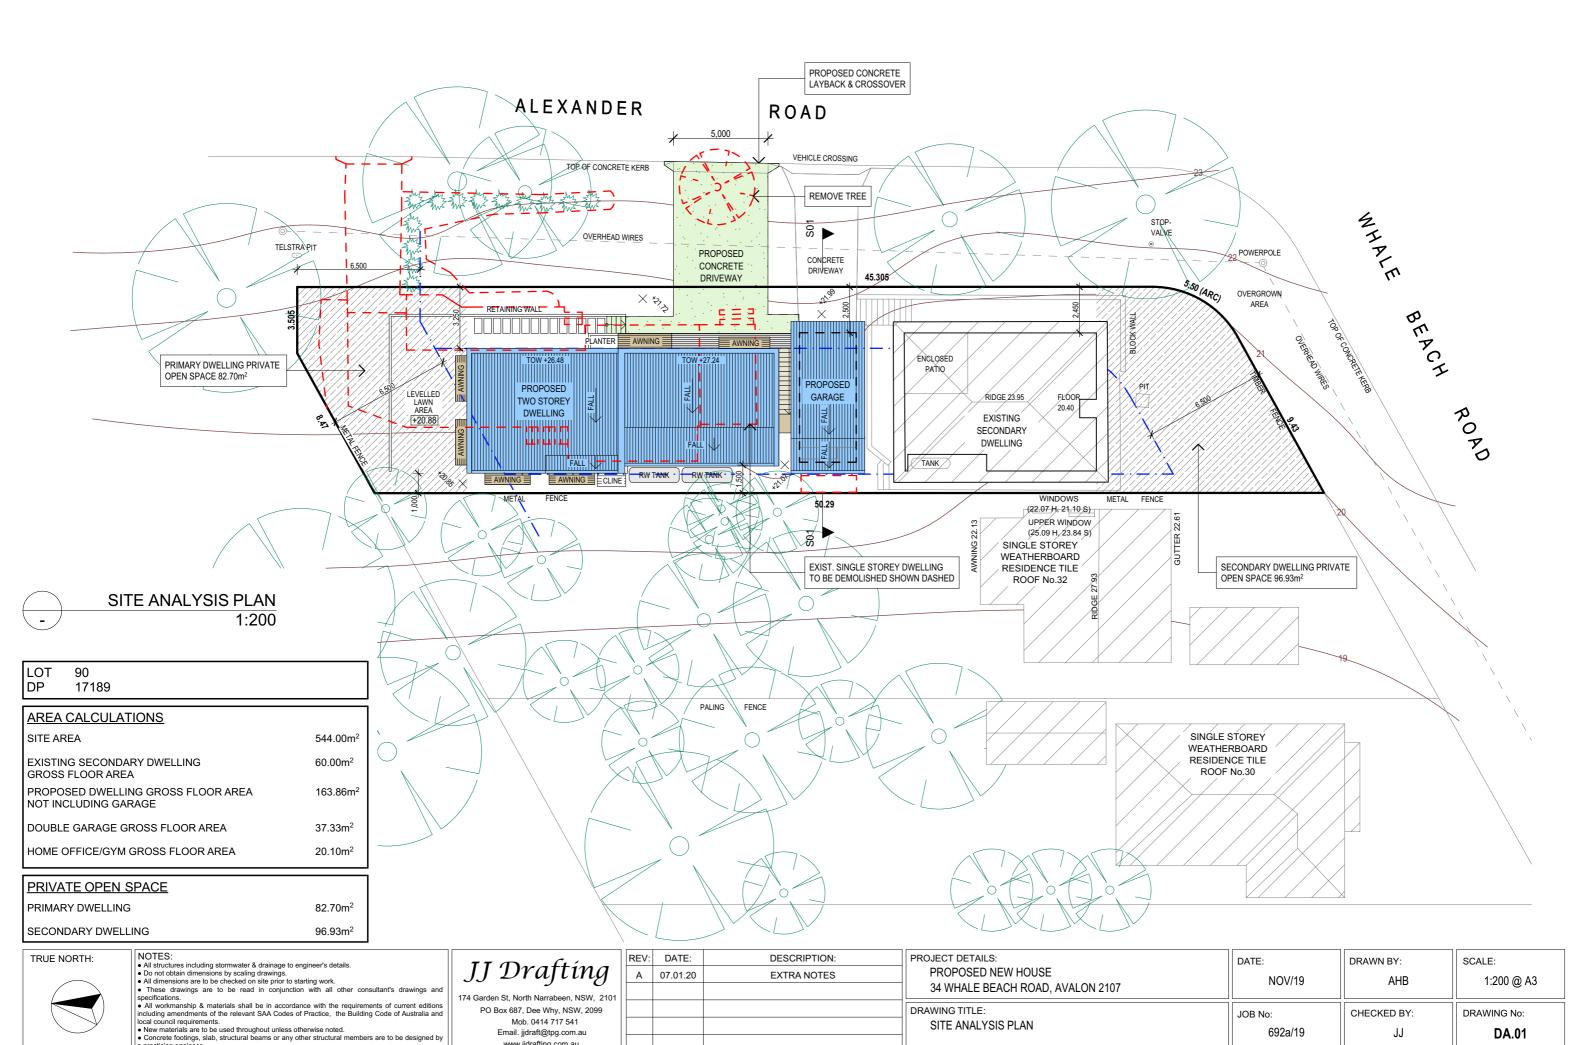

## NOTES:

NOTES.

All structures including stormwater & drainage to engineer's details.

Do not obtain dimensions by scaling drawings.

All dimensions are to be checked on site prior to starting work.

These drawings are to be read in conjunction with all other consultant's drawings and specifications.

• All workmanship & materials shall be in accordance with the requirements of current editions

All workmanship & materials shall be in accordance with the requirements of current editions including amendments of the relevant SAA Codes of Practice, the Building Code of Australia and local council requirements.

New materials are to be used throughout unless otherwise noted.

Concrete footings, slab, structural beams or any other structural members are to be designed by a practicing engineer.

PO Box 687, Dee Why, NSW,