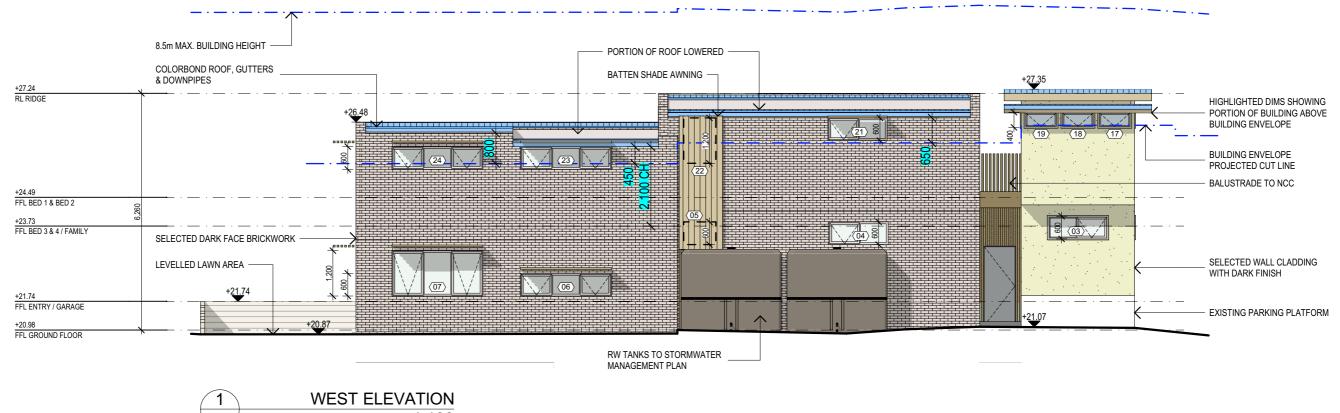

DESCRIPTION:

REV: DATE:

|   | PROJECT DETAILS: PROPOSED NEW HOUSE 34 WHALE BEACH ROAD, AVALON 2107 | DA |
|---|----------------------------------------------------------------------|----|
| 1 | DRAWING TITLE: ELEVATIONS - SHEET 2                                  | JC |