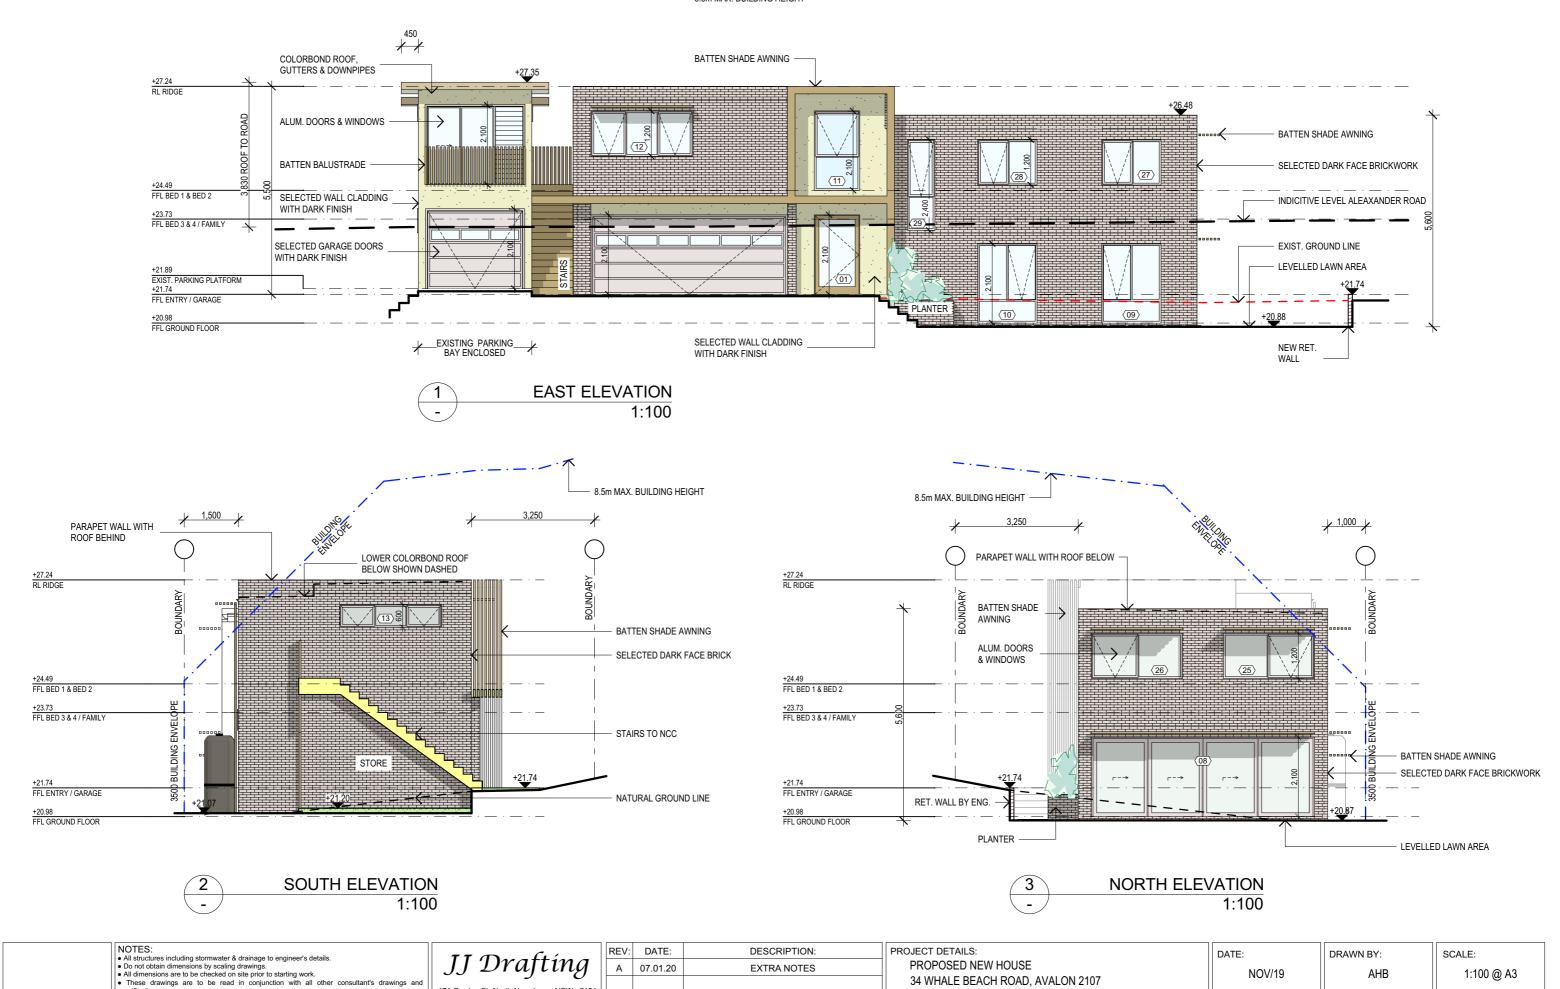

New materials are to be used throughout unless otherwise noted.
Concrete footings, slab, structural beams or any other structural members are to be designed by a practicing engineer.

**SOUTH ELEVATION** 1:100

NORTH ELEVATION 1:100