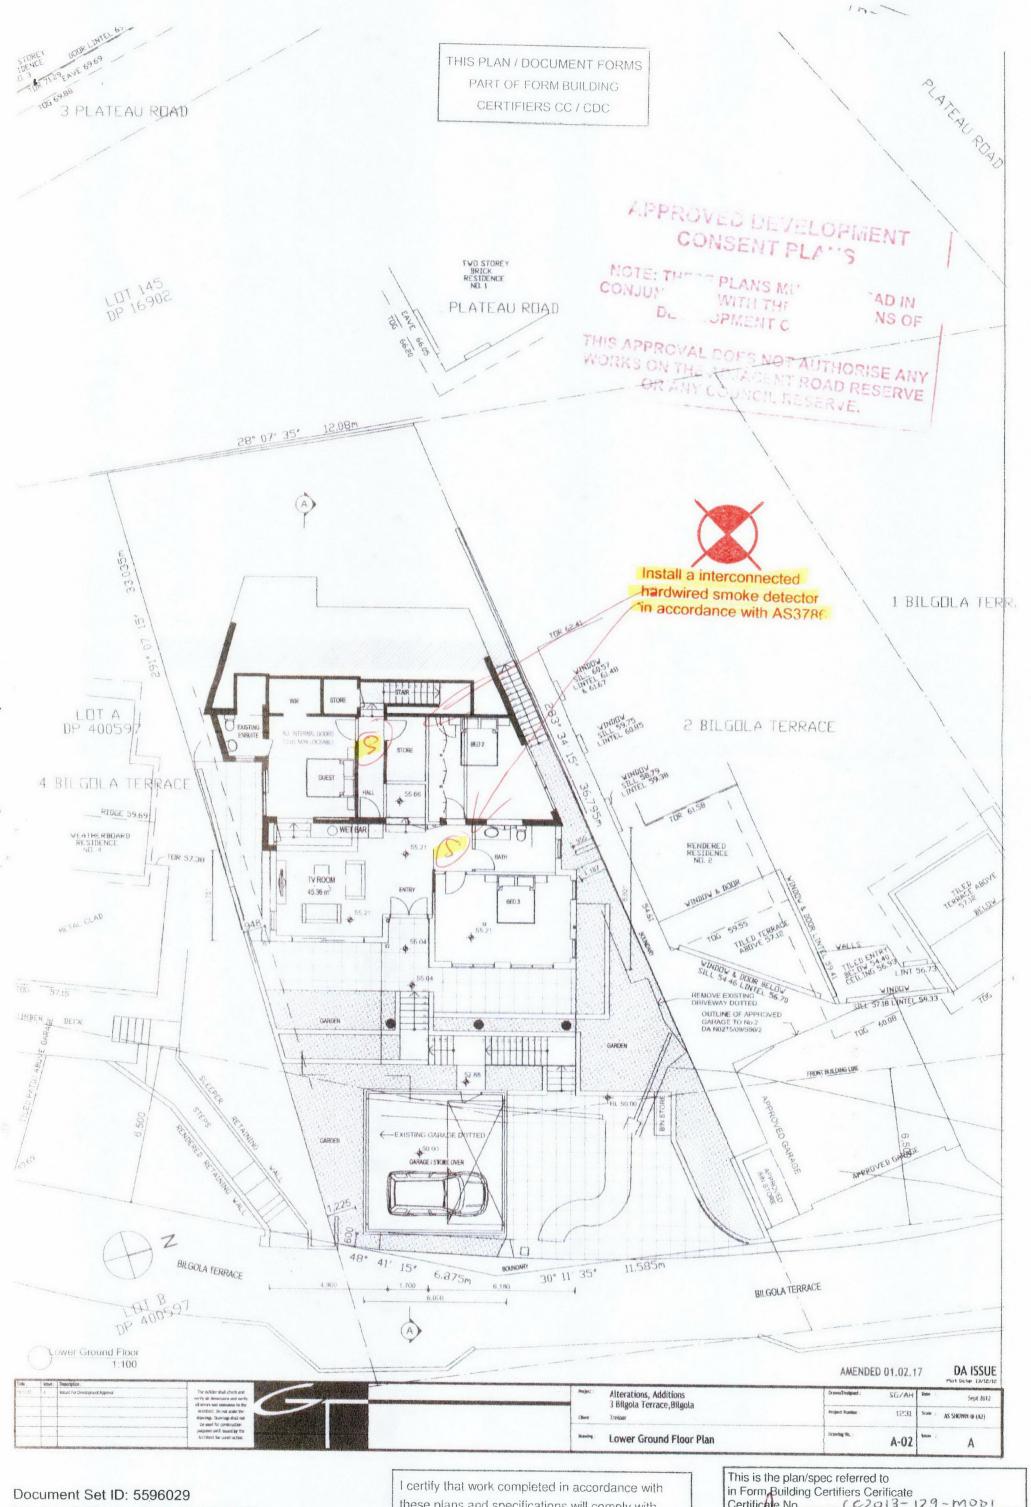

## **CONSTRUCTION CERTIFICATE #CC2013-129-MOD1**

Approved 30.03.17

Issued in accordance with the provisions of the Environmental & Assessment Act 1979 under Sections 109C(1)(b) and 109F

| Date Application Received                                                            | 15 March 2017                                                                                                                                                                                                               |                                       |                                    |                                  |                         |                    |  |
|--------------------------------------------------------------------------------------|-----------------------------------------------------------------------------------------------------------------------------------------------------------------------------------------------------------------------------|---------------------------------------|------------------------------------|----------------------------------|-------------------------|--------------------|--|
| Council                                                                              | Northern Beaches Council (Pittwater)                                                                                                                                                                                        |                                       |                                    |                                  |                         |                    |  |
| Development Consent No                                                               | N0302/12 & N0302/12/S96/1                                                                                                                                                                                                   | Date Approved                         |                                    | 04.03.2013 & 08.03.2017          |                         |                    |  |
| Certifying Authority                                                                 | Craig Formosa                                                                                                                                                                                                               | Accred                                | Accredited Certifier               |                                  | Craig Formosa - BPB0124 |                    |  |
| Accreditation Body                                                                   | Building Professionals Board                                                                                                                                                                                                | BCA in Force                          |                                    | BCA2016                          |                         |                    |  |
| APPLICANT DETAILS                                                                    |                                                                                                                                                                                                                             |                                       |                                    |                                  |                         |                    |  |
| Name                                                                                 | Guy Treloar                                                                                                                                                                                                                 |                                       |                                    | gtreloar@dow.com                 |                         |                    |  |
| Address                                                                              | 3 Bilgola Terrace, Bilgola Beach NSW 21                                                                                                                                                                                     | .07                                   | Ph No                              | 0419 383 836                     |                         |                    |  |
| OWNER DETAILS                                                                        |                                                                                                                                                                                                                             |                                       |                                    |                                  |                         |                    |  |
| Name                                                                                 | Guy Treloar                                                                                                                                                                                                                 | Email                                 | lizguy@                            | bigpond.com                      |                         |                    |  |
| Address                                                                              | 3 Bilgola Terrace, Bilgola Beach NSW 21                                                                                                                                                                                     | .07                                   | 0419 383 836                       |                                  |                         |                    |  |
| DEVELOPMENT DETAILS                                                                  |                                                                                                                                                                                                                             |                                       |                                    |                                  |                         |                    |  |
| Subject Land                                                                         | 3 Bilgola Terrace, Bilgola Beach NSW 21                                                                                                                                                                                     | 107                                   | Lot No                             | 7                                | DP                      | 822263             |  |
| Description of Development                                                           | Modification of consent N0302/12 for a dwelling by deleting the secondary dwe                                                                                                                                               |                                       | dditions to the                    | existing dwel                    | lling and               | a new secondary    |  |
| Class of Building                                                                    | 1a & 10a                                                                                                                                                                                                                    | Value of Work                         |                                    | n/a                              |                         |                    |  |
| BUILDER DETAILS/OWNER BU                                                             | ILDER DETAILS                                                                                                                                                                                                               |                                       |                                    |                                  |                         |                    |  |
| Name                                                                                 | Simon Paine (Lansdell Constructions Pty Ltd)                                                                                                                                                                                |                                       | Ph No                              | 0405 340 470                     |                         |                    |  |
| Address                                                                              | 31 Bellevue Avenue, Avalon NSW 2107                                                                                                                                                                                         |                                       |                                    |                                  |                         |                    |  |
| Email                                                                                | simonpaine@hotmail.com                                                                                                                                                                                                      |                                       | Lic No                             | 302956C                          |                         |                    |  |
| APPROVED PLANS & DOCUMI                                                              | ENTS                                                                                                                                                                                                                        |                                       |                                    |                                  |                         |                    |  |
| Plans Prepared By                                                                    | Gartner Trovato Architects                                                                                                                                                                                                  |                                       |                                    |                                  |                         |                    |  |
| Drawing Numbers                                                                      | 1231 – A-02                                                                                                                                                                                                                 |                                       | Dated                              | 01.02.2017                       |                         |                    |  |
| CERTIFICATION                                                                        |                                                                                                                                                                                                                             |                                       |                                    |                                  |                         |                    |  |
| The requirements of the re<br>documentation accompany<br>that documentation) will co | ing authority am satisfied that:<br>gulations referred to in S81A(5) have been<br>ring the application for this certificate (with<br>omply with the requirements of the Regula<br>paid where required under s34 of the Buil | n such modificat<br>ation as referred | ons verified by<br>to in section 8 | the certifying<br>1A(5) of the A | g authori<br>Act; and   | ty as may be shown |  |