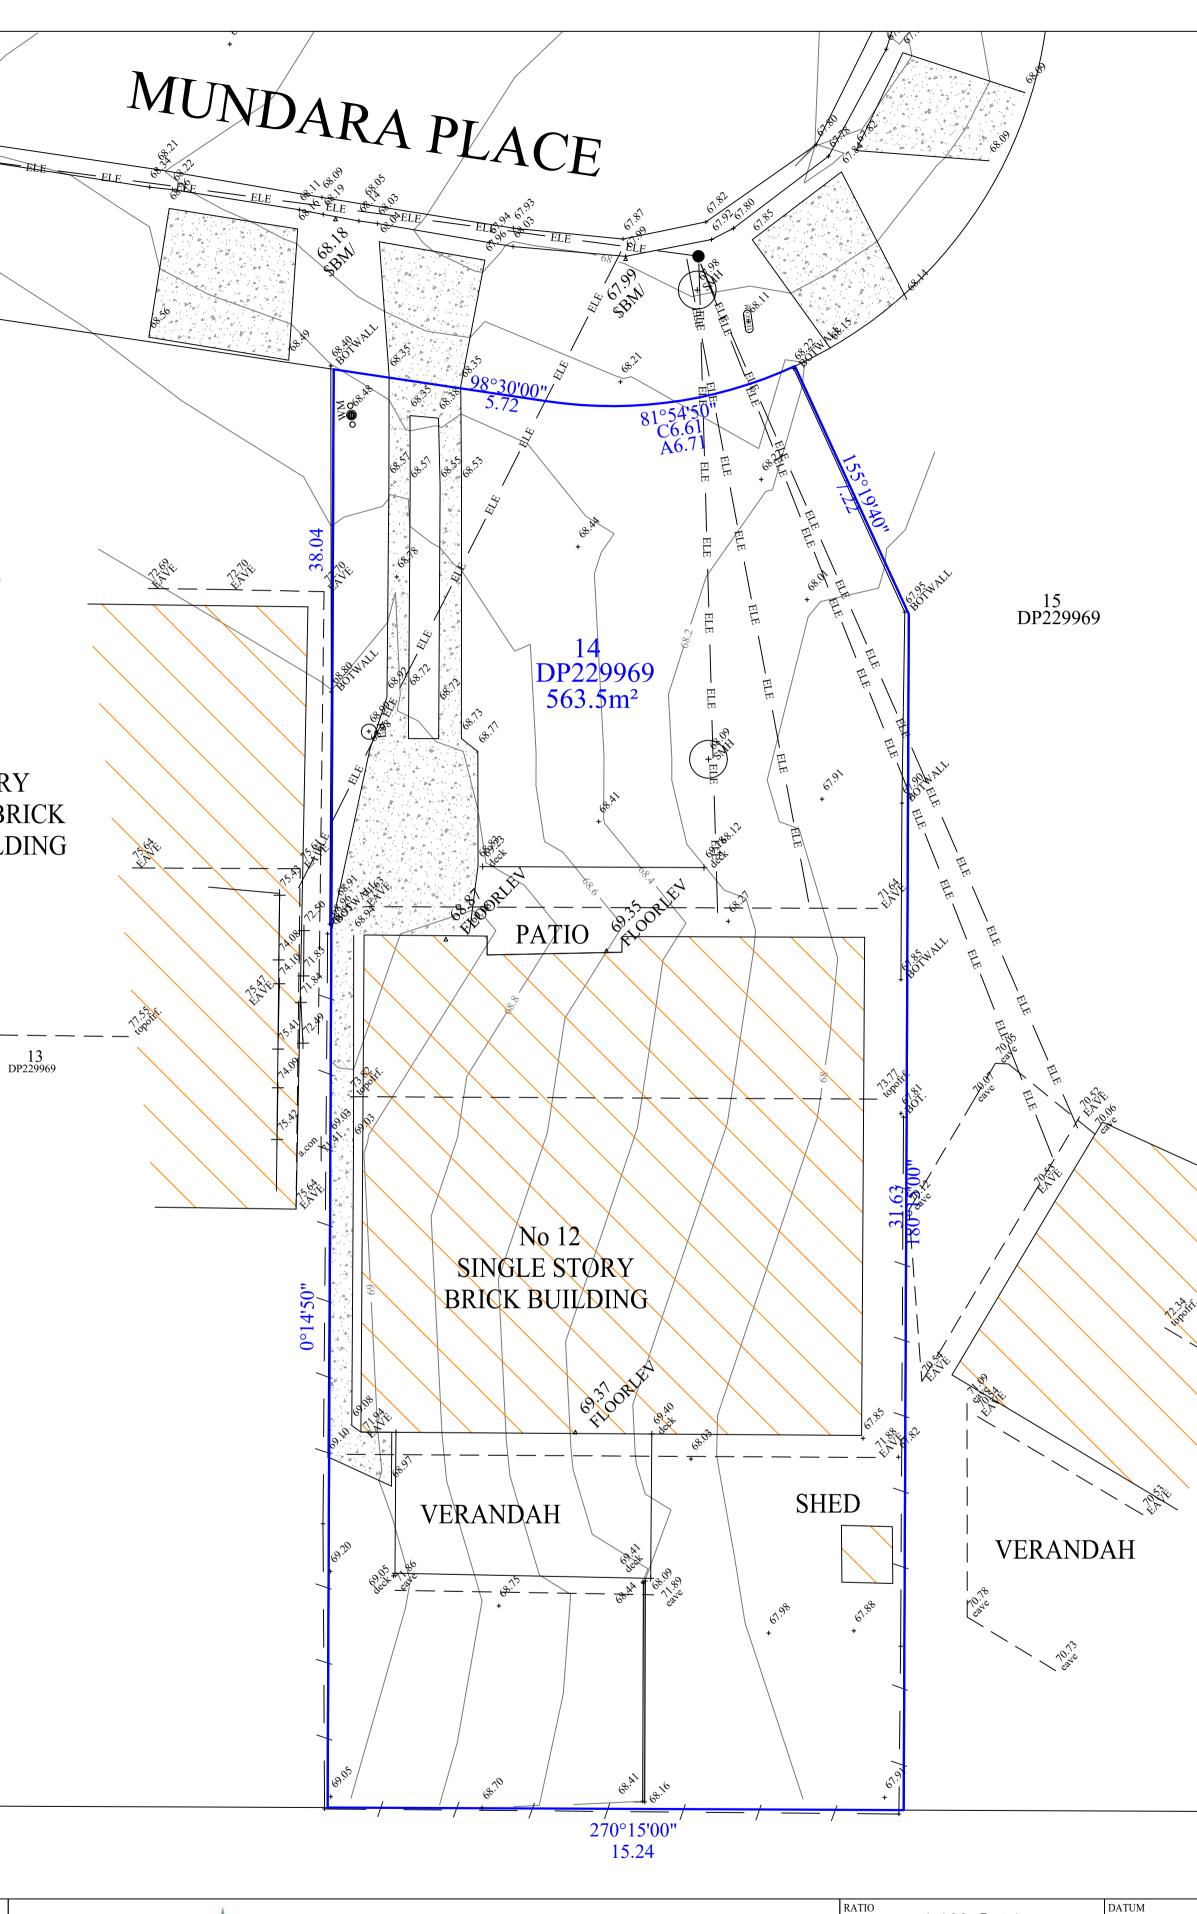

ELE ELE ELE ELE ELE

13 DP229969

## NOTES

- 1. THIS SURVEY DOES NOT DEFINE BOUNDARIES. NOTED DIMENSIONS HAVE AN ACCURACY OF +/- 0.08m. NEW BUILDINGS SHOULD NOT BE SET OUT USING DIMENSIONS FROM EXISTING BUILDINGS
- 2. UNDERGROUND SERVICES HAVE NOT BEEN INVESTIGATED.
- 3. WHEREVER POINTS OR LINES ON ANY ELECTRONIC VERSION OF THIS PLAN DIFFER WITH STATED DIMENSIONS, THE STATED DIMENSIONS ARE TO BE USED. IN CRITICAL CASES WHERE THERE ARE NO STATED DIMENSIONS THE SURVEYOR IS TO BE CONTACTED PRIOR TO USING SUCH ELECTRONICALLY PRODUCED LINES OR POINTS.
- 4. WINDOW AND RIDGE LOCATIONS ARE GAINED BY REMOTE MEANS WHERE THESE ARE CRITICAL, THE SURVEYOR IS TO BE CONTACTED AS TO THEIR ACCURACY.
- 5. CERTIFICATE OF TITLE DATED: 03/09/2019
- 6. EASEMENTS & COVENANTS: NONE NOTED

ARE TO BE REPORTED TO THE DESIGNER OR SUPERVISOR.

- 7. THE TREES SHOWN ON THIS PLAN ARE THOSE WITH TRUNK DIAMETER GREATER THAN 200MM.
- 8. THE LOCATION OF TREE TRUNKS CAN VARY BY UP TO 300mm. WHERE GREATER ACCURACY IS REQUIRED THE SURVEYOR IS TO BE CONTACTED.
- 9. TREES ARE DENOTED AS SPREAD/DIAMETER/HEIGHT WHICH ARE ESTIMATES
- 10. WHERE CLEARANCES ARE CRITICAL, LEVELS OF UNDERGROUND SERVICES SHOWN ON PLANS FOREIGN TO THIS PLAN SHOULD BE PHYSICALLY LEVELED WITH REFERENCE TO THE BENCH MARKS SHOWN ON THIS PLAN
- 11. THE NORTH POINT AND BEARINGS ON THIS PLAN RELATE TO TRUE NORTH
- 12. BOUNDARY LINES ARE NOT NECESSARILY THE FENCE LINES UNLESS MEASUREMENTS FROM THE BOUNDARY TO THE FENCE LINES ARE SHOWN ON THIS PLAN, THEY ARE NOT TO BE USED TO DEFINE BOUNDARIES.
- 13. AUSTRALIAN HEIGHT DATUM (AHD) HAS BEEN CALCULATED FROM GNSS (CORSNET).
- 14. TOP OF ROOF MEANS TOP OF RIDGE CAP AND TOP OF LIP OF GUTTERING WHERE RELEVANT.
- 15. STAIRWAYS MAY HAVE A NUMBER OF TREADS DIFFERING FROM THOSE INDICATIVELY DRAWN ON THIS PLAN.

STATED DIMENSIONS ARE TO TAKE PRECEDENT OVER SCALED DIMENSIONS. ANY ELECTRONIC VERSION OF THIS PLAN IS NOT TO BE USED FOR SURVEY SET OUT OR ANY DESIGN. ALL RELEVANT AUTHORITIES ARE TO BE CONTACTED PRIOR TO WORK COMMENCEMENT. THE PERMISSION TO USE ALL LAND IS TO BE SOUGHT FROM THE OWNERS PRIOR TO USE. PRIOR TO ANY RELEVANT WORKS COMMENCING ALL ERRORS, DISCREPANCIES OR ANOMALIES FOUND IN THE PLAN OR ON SITE

No.13 TWO STORY RENDERED BRICK AND FC BUILDING

77.50 pt.

|          | LEG                                                    | FND |                                                                                                    |                   |              |
|----------|--------------------------------------------------------|-----|----------------------------------------------------------------------------------------------------|-------------------|--------------|
|          | LEC                                                    | END | GRATED STORM Y<br>SEWER ACCESS C<br>WATER METER<br>ELECTRICAL<br>HYDRANT<br>GAS<br>TREE SPREAD/DIA | hamber<br>M.G.A   | Α.           |
|          |                                                        |     |                                                                                                    |                   |              |
|          | 15<br>DP229969<br>No 11<br>SINGLE ST<br>RENDERED BRICK | ORY | DING                                                                                               |                   |              |
|          |                                                        |     |                                                                                                    |                   |              |
|          |                                                        |     |                                                                                                    | SHEET NO          | NO OF SHEETS |
| .9<br>.9 | BEING 12 MUNDARA PLAC                                  |     |                                                                                                    | JOB REF<br>19128M | IUNDARA12    |