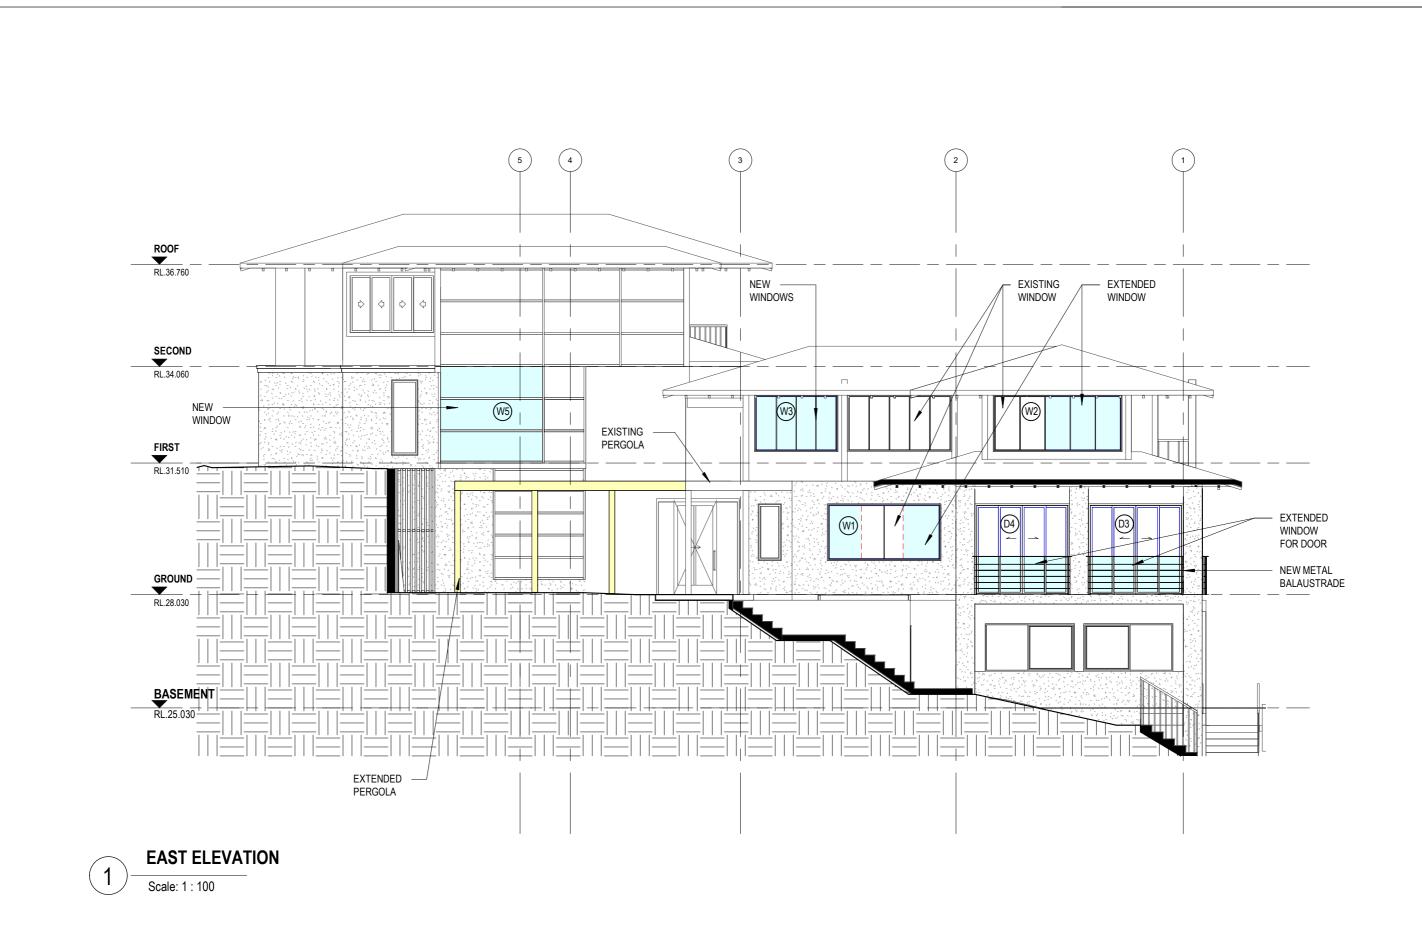

| ISSUE DATE   | DESCRIPTION                                                       | NORTH: | ARCHITECT:                                                                                                             | PROJECT:                                                                                                                                                                                                                                                                                         | DRAWING TITLE:                                                                                                          | DRAWING NO: |
|--------------|-------------------------------------------------------------------|--------|------------------------------------------------------------------------------------------------------------------------|--------------------------------------------------------------------------------------------------------------------------------------------------------------------------------------------------------------------------------------------------------------------------------------------------|-------------------------------------------------------------------------------------------------------------------------|-------------|
| B 07.02.202  | D ISSUED FOR APPROVAL D ISSUED FOR APPROVAL D ISSUED FOR APPROVAL |        |                                                                                                                        | ALTERATIONS TO RESIDENCE 345-347 WHALE BEACH ROAD PALM BEACH LOT 252+253                                                                                                                                                                                                                         | EAST ELEVATION                                                                                                          | DA09        |
| G 11.02.2020 | J ISSUED FOR AFFROVAL                                             |        | ALTIS architecture                                                                                                     | 1. Use only figured dimensions, do not scale drawings.     2. All discrepancies and omissions to be referred to Altis Architecture prior to construction.                                                                                                                                        | SCALE:         DATE:         DRAWN BY:         CHECKED BY:           1:100         07.02.2020         Author         RL | ISSUE: C    |
|              |                                                                   |        | p 61 2 9364 9000 f 61 2 9571 7930 wer deck jones bay wharf suite 123 / 26 - 32 pirrama road pyrmont nsw 2009 australia | Check all dimensions, Building Code of Australia, relevant codes and council approvals.     This drawing is not for construction.     Copyright remains the property of Altis Architecture Pty Ltd. Reproduction of the whole or part of this document constitutes an infringement of copyright. | CLIENT: NEILL WHISTON                                                                                                   | PROJECT NO: |