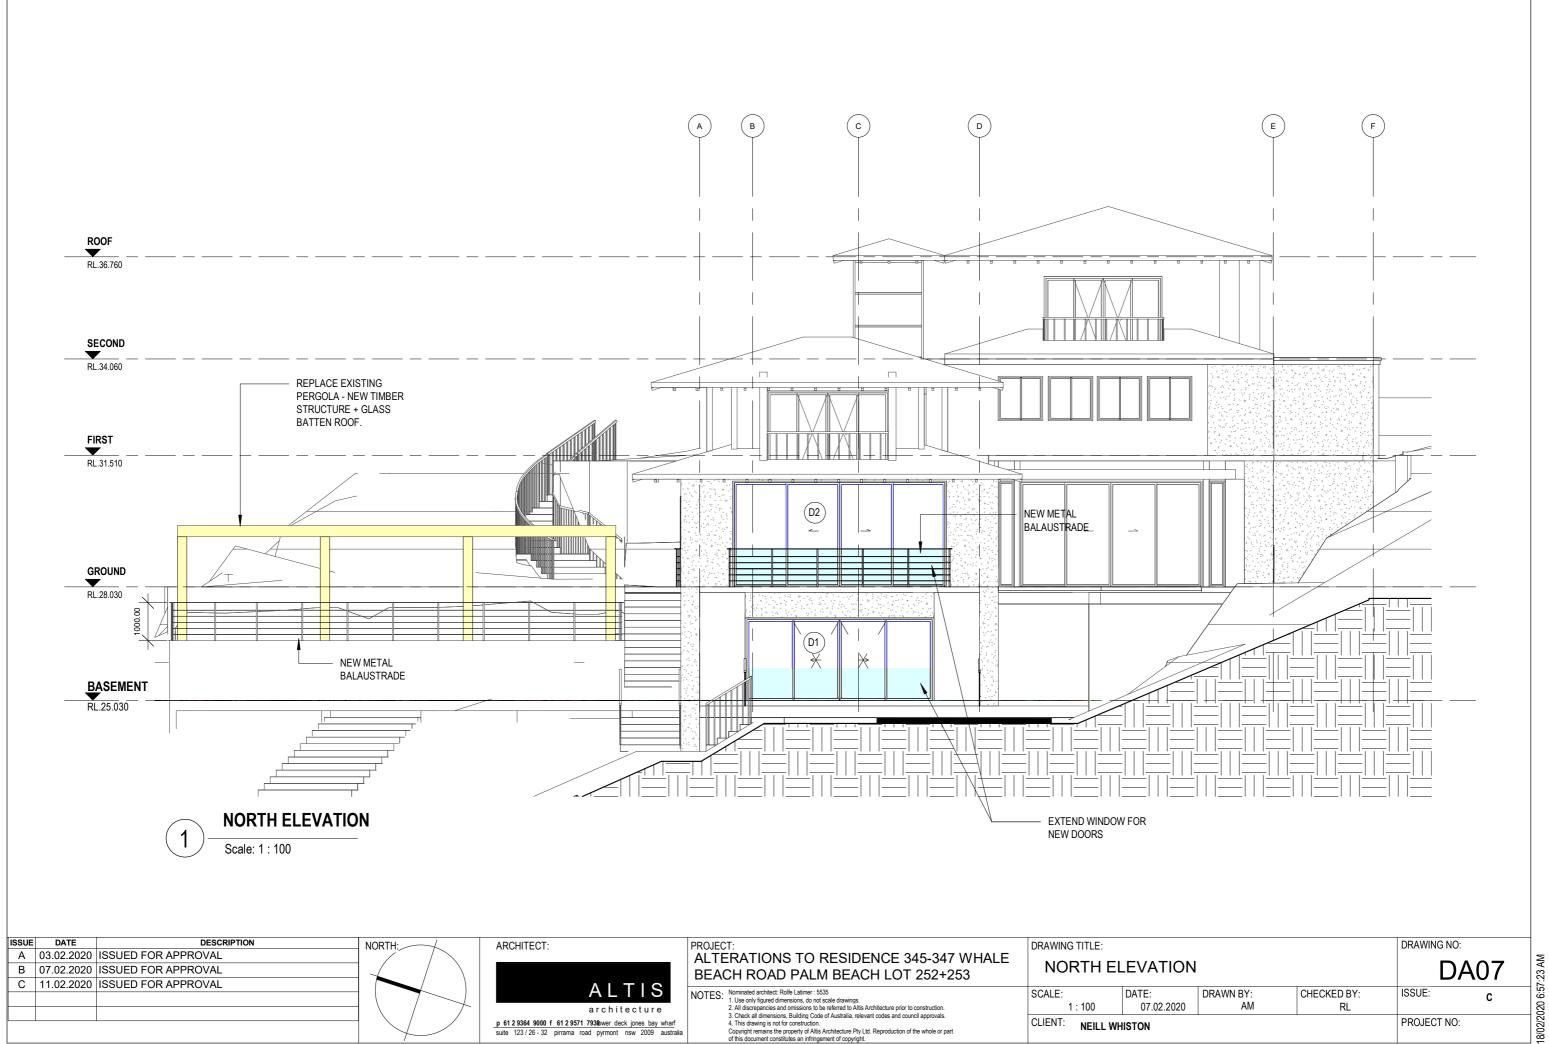

4. This drawing is not for construction.

Copyright remains the property of Altis Architecture Pty Ltd. Reproduction of the whole or part of this document constitutes an infringement of copyright.

|                       | DRAWING TITLE:  | DRAWING NO:         |                 |                   |             |    |
|-----------------------|-----------------|---------------------|-----------------|-------------------|-------------|----|
|                       | NORTH ELEVATION |                     |                 |                   | DA          | 07 |
|                       | SCALE:<br>1:100 | DATE:<br>07.02.2020 | DRAWN BY:<br>AM | CHECKED BY:<br>RL | ISSUE:      | С  |
| CLIENT: NEILL WHISTON |                 |                     |                 |                   | PROJECT NO: |    |