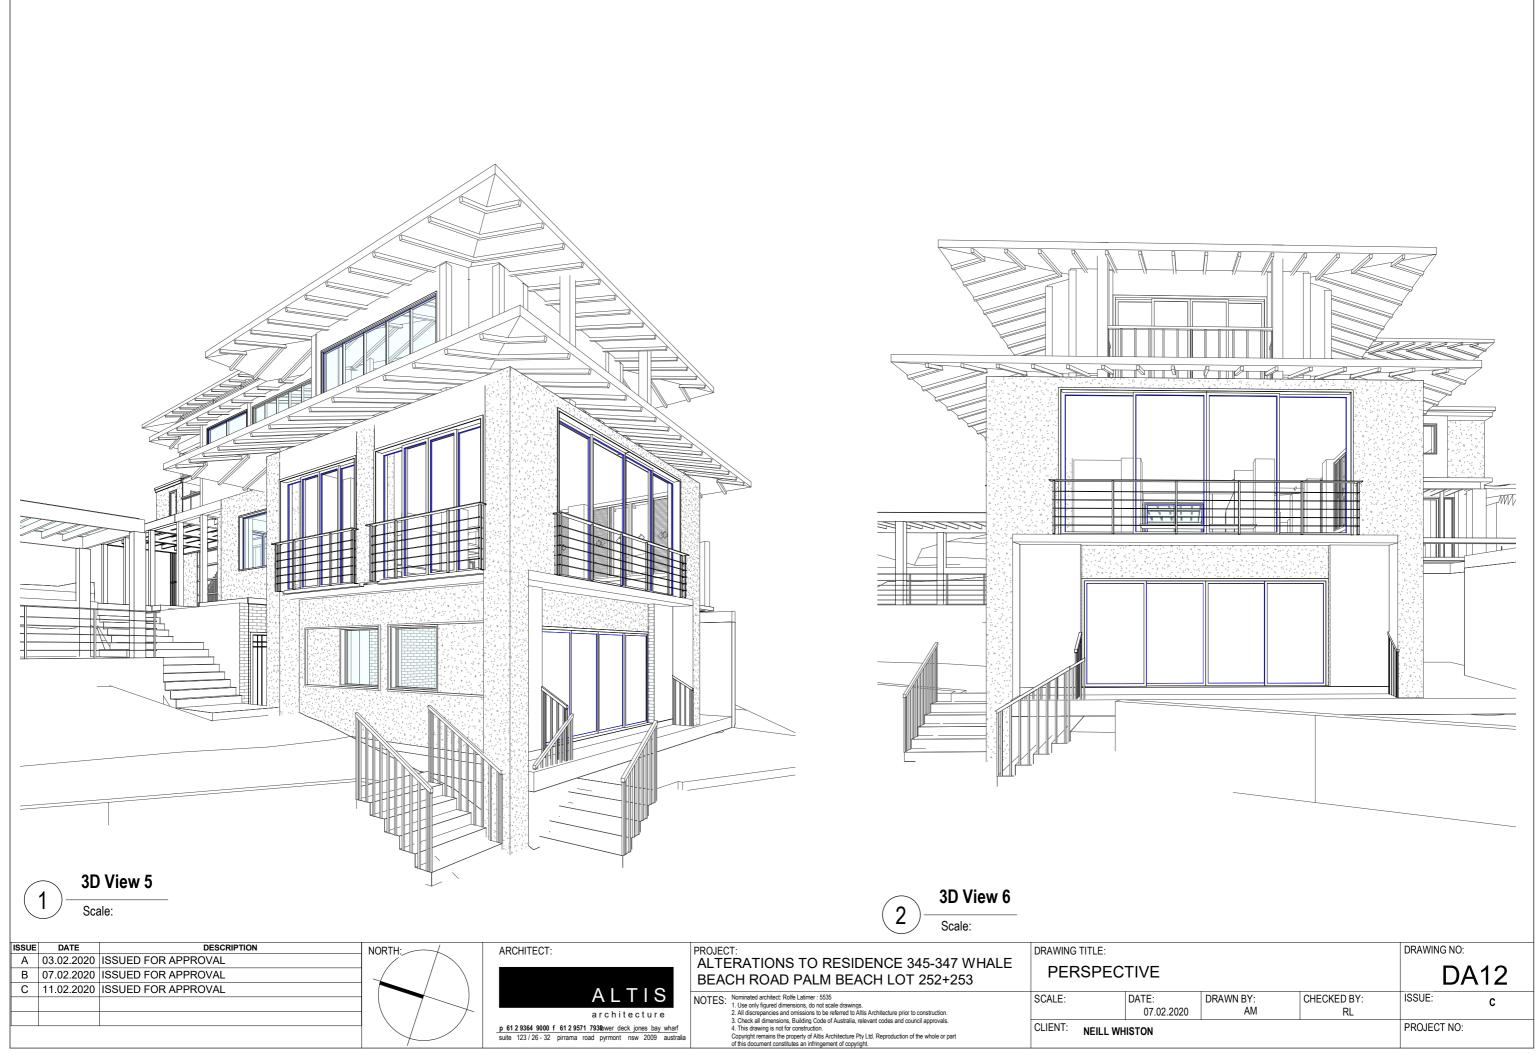

4. This drawing is not for construction.

Copyright remains the property of Altis Architecture Pty Ltd. Reproduction of the whole or part of this document constitutes an infringement of copyright.

| DRAWING TITLE:        | DRAWING NO:         |                 |                   |             |   |
|-----------------------|---------------------|-----------------|-------------------|-------------|---|
| PERSPEC               | DA                  | .11             |                   |             |   |
| SCALE:                | DATE:<br>07.02.2020 | DRAWN BY:<br>AM | CHECKED BY:<br>RL | ISSUE:      | С |
| CLIENT: NEILL WHISTON |                     |                 |                   | PROJECT NO: |   |