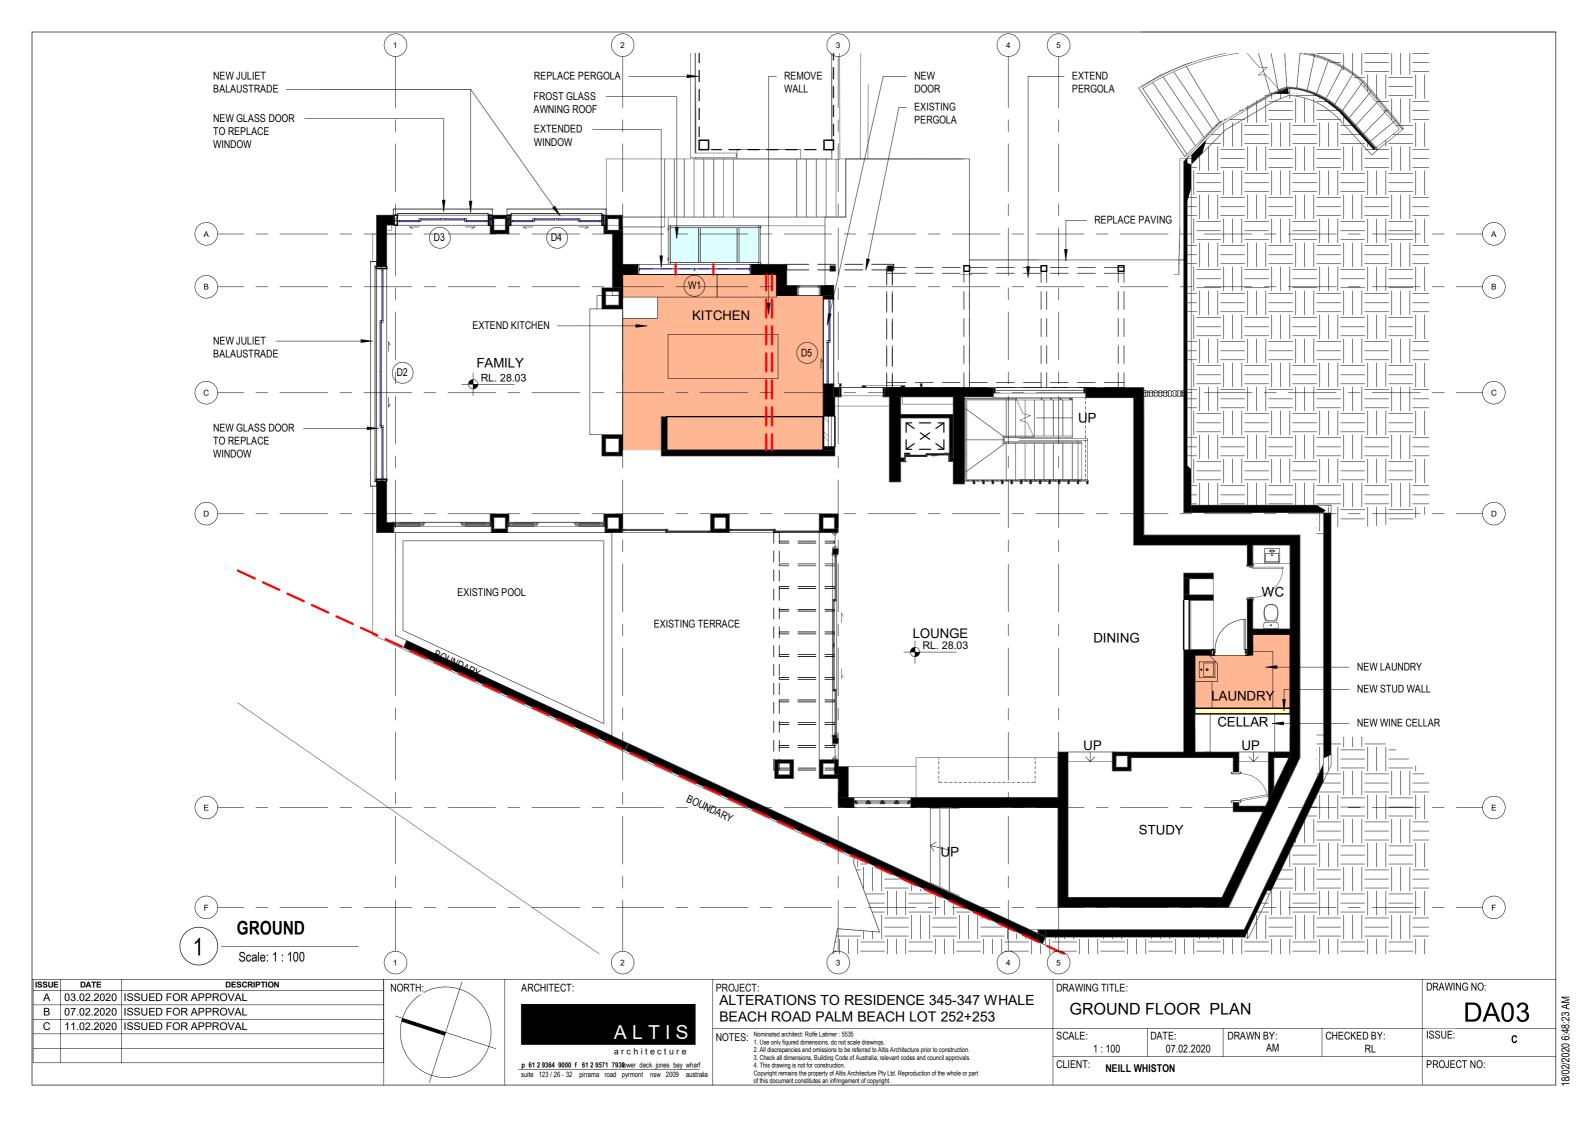

PROJECT NO:



NOTES: Nominated architect: Rolfe Latimer: 5535

1. Use only figured dimensions, do not scale drawings.

2. All discrepancies and omissions to be referred to Altis Architecture prior to construction.

3. Check all dimensions, Building Code of Australia, relevant codes and council approvals.

4. This drawing is not for construction.

Copyright remains the property of Altis Architecture Pty Ltd. Reproduction of the whole or part of this document constitutes an infringement of copyright.

p 61 2 9364 9000 f 61 2 9571 7936bwer deck jones bay wharf suite 123 / 26 - 32 pirrama road pyrmont nsw 2009 australia

C 11.02.2020 ISSUED FOR APPROVAL

LOWER GROUND FLOOR PLAN

SCALE: DATE: DRAWN BY: CHECKED BY: RL

CLIENT: NEILL WHISTON

CLIENT: NEILL WHISTON

DA02

ISSUE: C
PROJECT NO:













p 61 2 9364 9000 f 61 2 9571 7930bwer deck jones bay wharf suite 123 / 26 - 32 pirrama road pyrmont nsw 2009 australia

BEACH ROAD PALM BEACH LOT 252+253

NOTES: Nominated architect: Rolfe Latimer: 5535

1. Use only figured dimensions, do not scale drawings.

2. All discrepancies and omissions to be referred to Altis Architecture prior to construction.

3. Check all dimensions, Building Code of Australia, relevant codes and council approvals.

4. This drawing is not for construction.

Copyright remains the property of Altis Architecture Pty Ltd. Reproduction of the whole or part of this document constitutes an infringement of copyright.

|                       | DRAWING TITLE:  | DRAWING NO:         |                 |                   |             |    |
|------------------