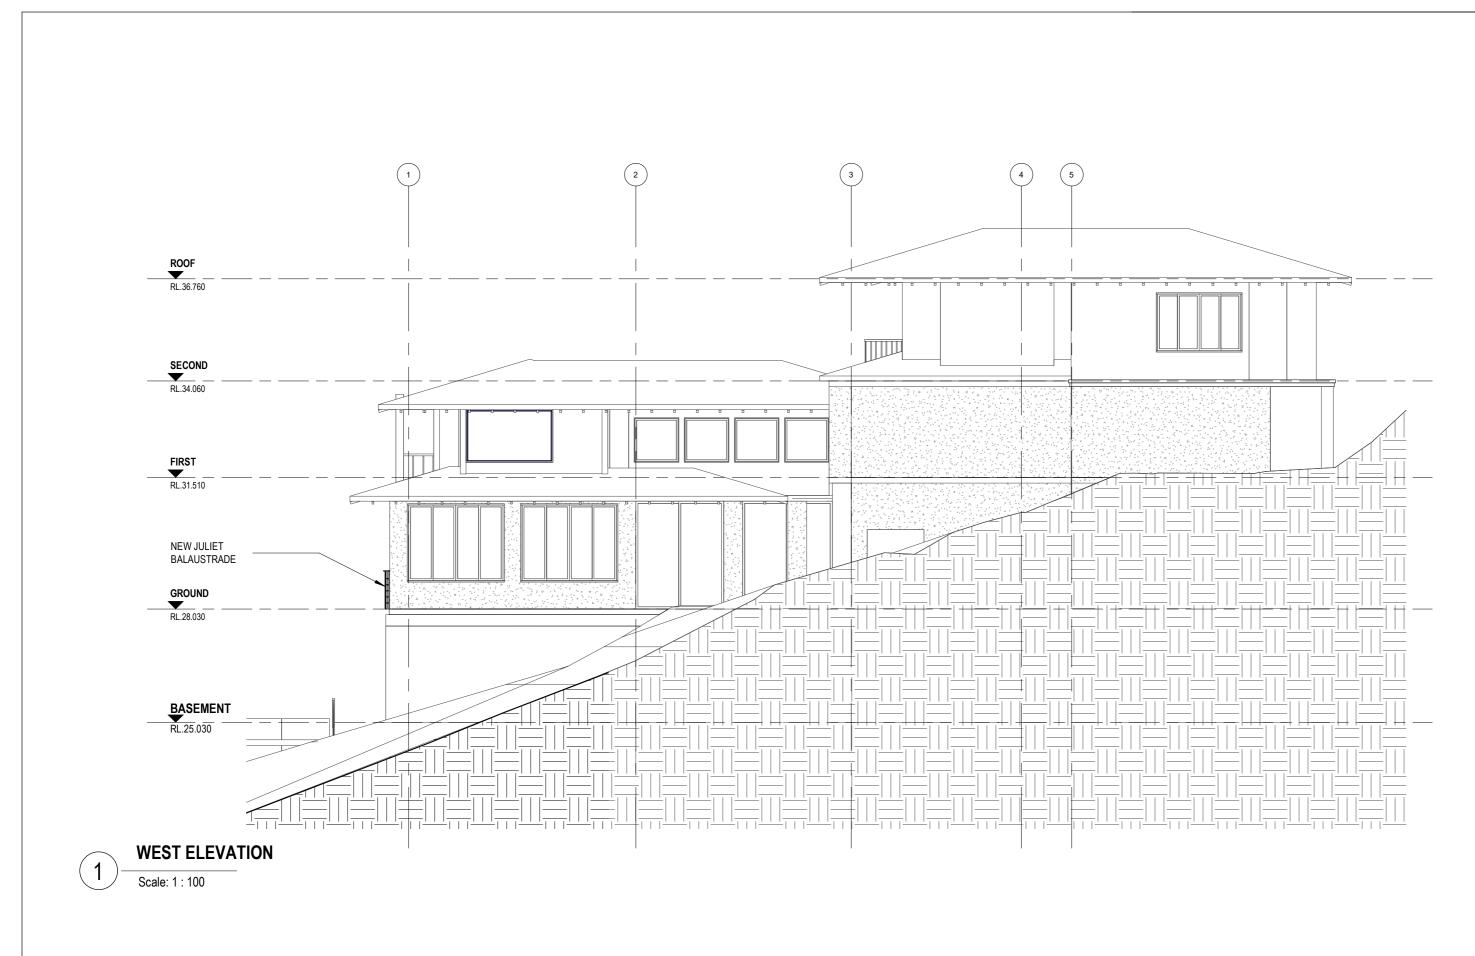

| DRAWING TITLE:        | DRAWING NO:         |                 |                   |             |   |
|-----------------------|---------------------|-----------------|-------------------|-------------|---|
| WEST ELEVATION        |                     |                 | DA08              |             |   |
| SCALE:<br>1:100       | DATE:<br>07.02.2020 | DRAWN BY:<br>AM | CHECKED BY:<br>RL | ISSUE:      | С |
| CLIENT: NEILL WHISTON |                     |                 |                   | PROJECT NO: |   |