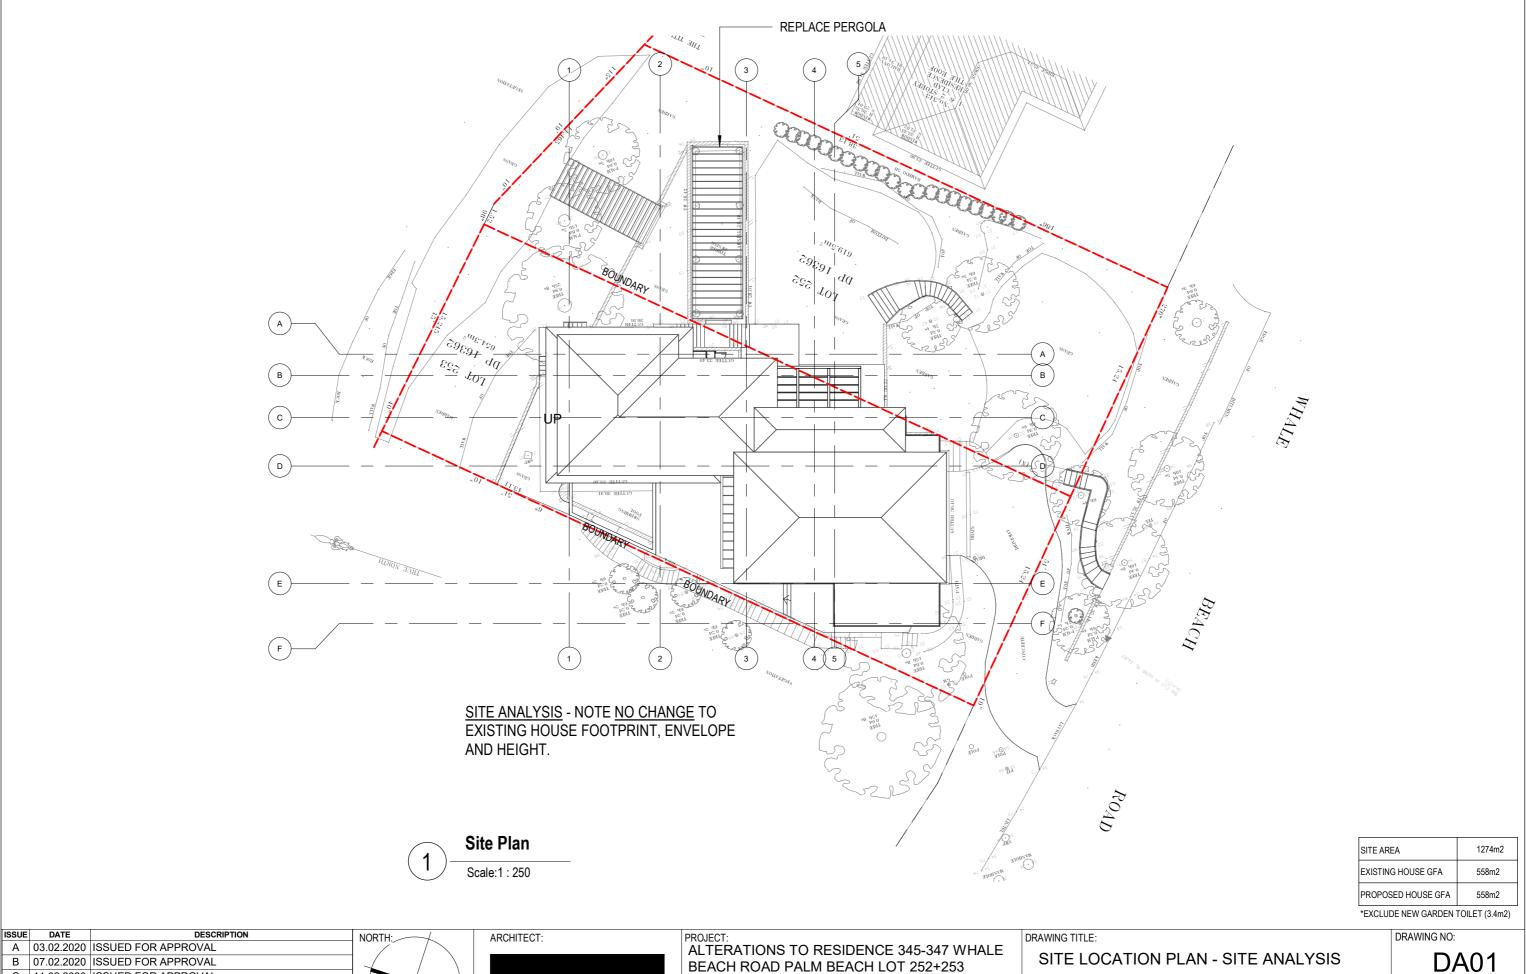

BEACH ROAD PALM BEACH LOT 252+253

Nominated architect: Note Latinet: 5:050

1. Use only figured dimensions, do not scale drawings.

2. All discrepancies and omissions to be referred to Altis Architecture prior to construction.

3. Check all dimensions, Building Code of Australia, relevant codes and council approvals.

4. This drawing is not for construction.

Copyright remains the property of Altis Architecture Pty Ltd. Reproduction of the whole or part of this document constitutes an infringement of copyright.

NOTES: Nominated architect: Rolfe Latimer: 5535

p 61 2 9364 9000 f 61 2 9571 7936bwer deck jones bay wharf suite 123 / 26 - 32 pirrama road pyrmont nsw 2009 australia

C 11.02.2020 ISSUED FOR APPROVAL

DRAWN BY:

DATE:

07.02.2020

SCALE:

As indicated

CLIENT: NEILL WHISTON

C