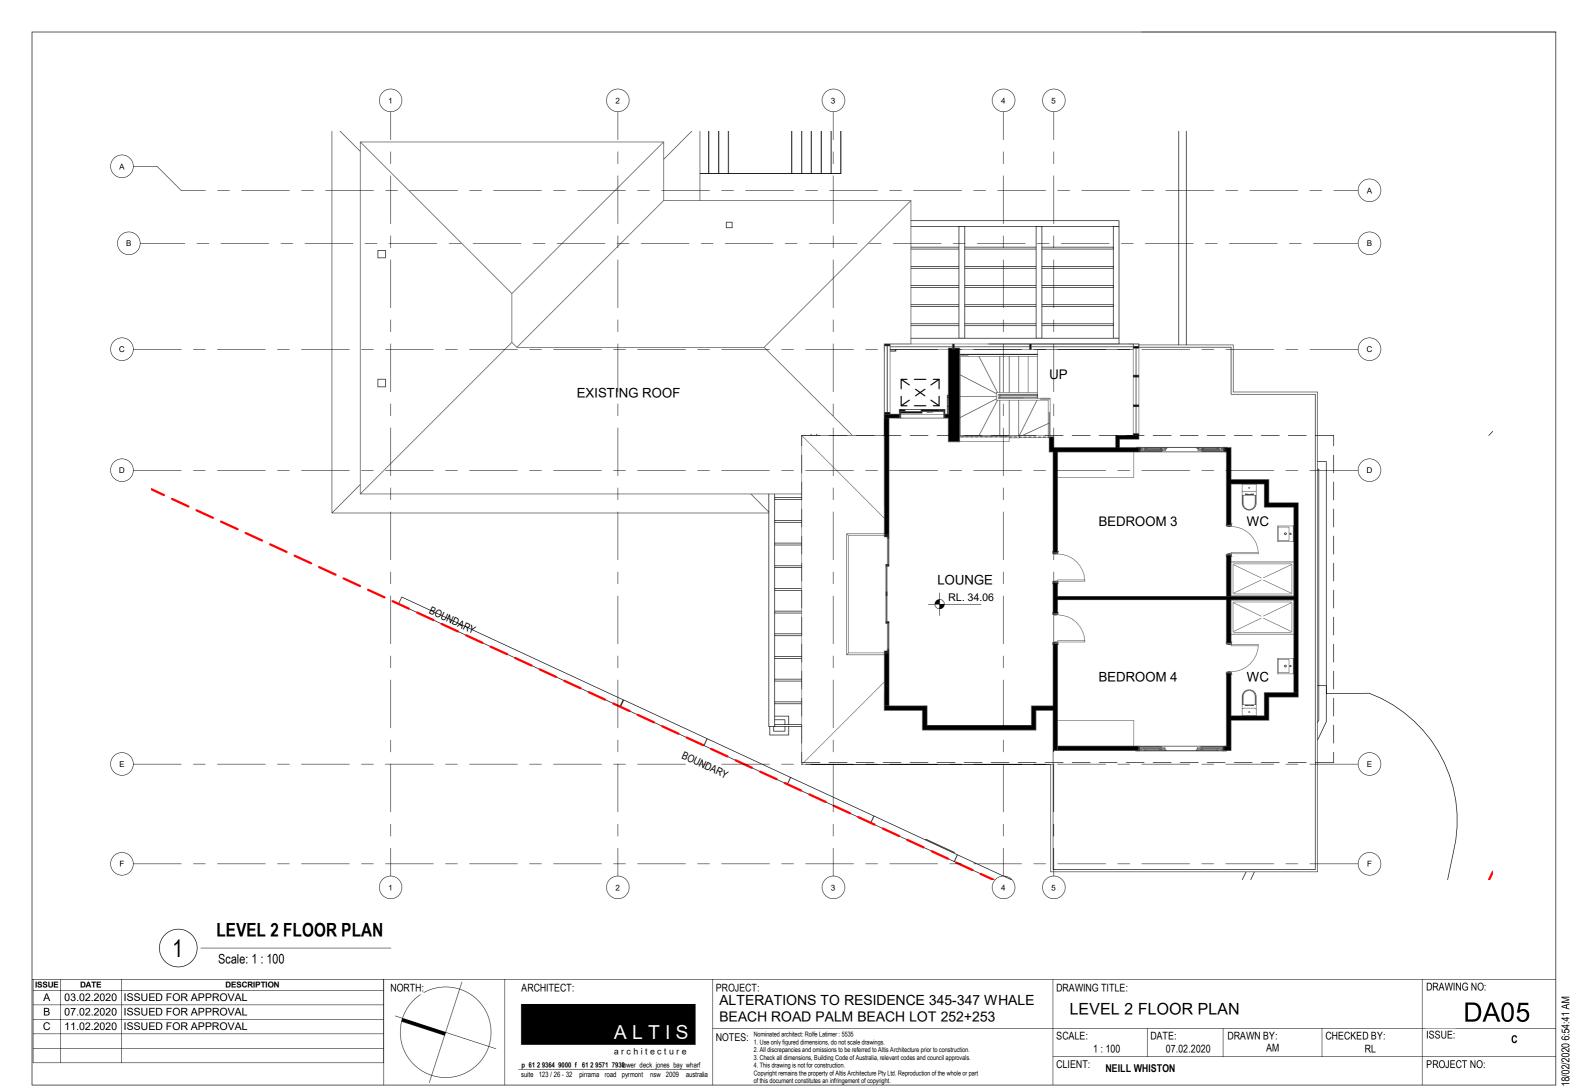

p 61 2 9364 9000 f 61 2 9571 7936bwer deck jones bay wharf suite 123 / 26 - 32 pirrama road pyrmont nsw 2009 australia

C 11.02.2020 ISSUED FOR APPROVAL

LOWER GROUND FLOOR PLAN

SCALE: DATE: DRAWN BY: CHECKED BY: RL

CLIENT: NEILL WHISTON

CLIENT: NEILL WHISTON

DA02

ISSUE: C
PROJECT NO:

p 61 2 9364 9000 f 61 2 9571 7930bwer deck jones bay wharf suite 123 / 26 - 32 pirrama road pyrmont nsw 2009 australia

BEACH ROAD PALM BEACH LOT 252+253