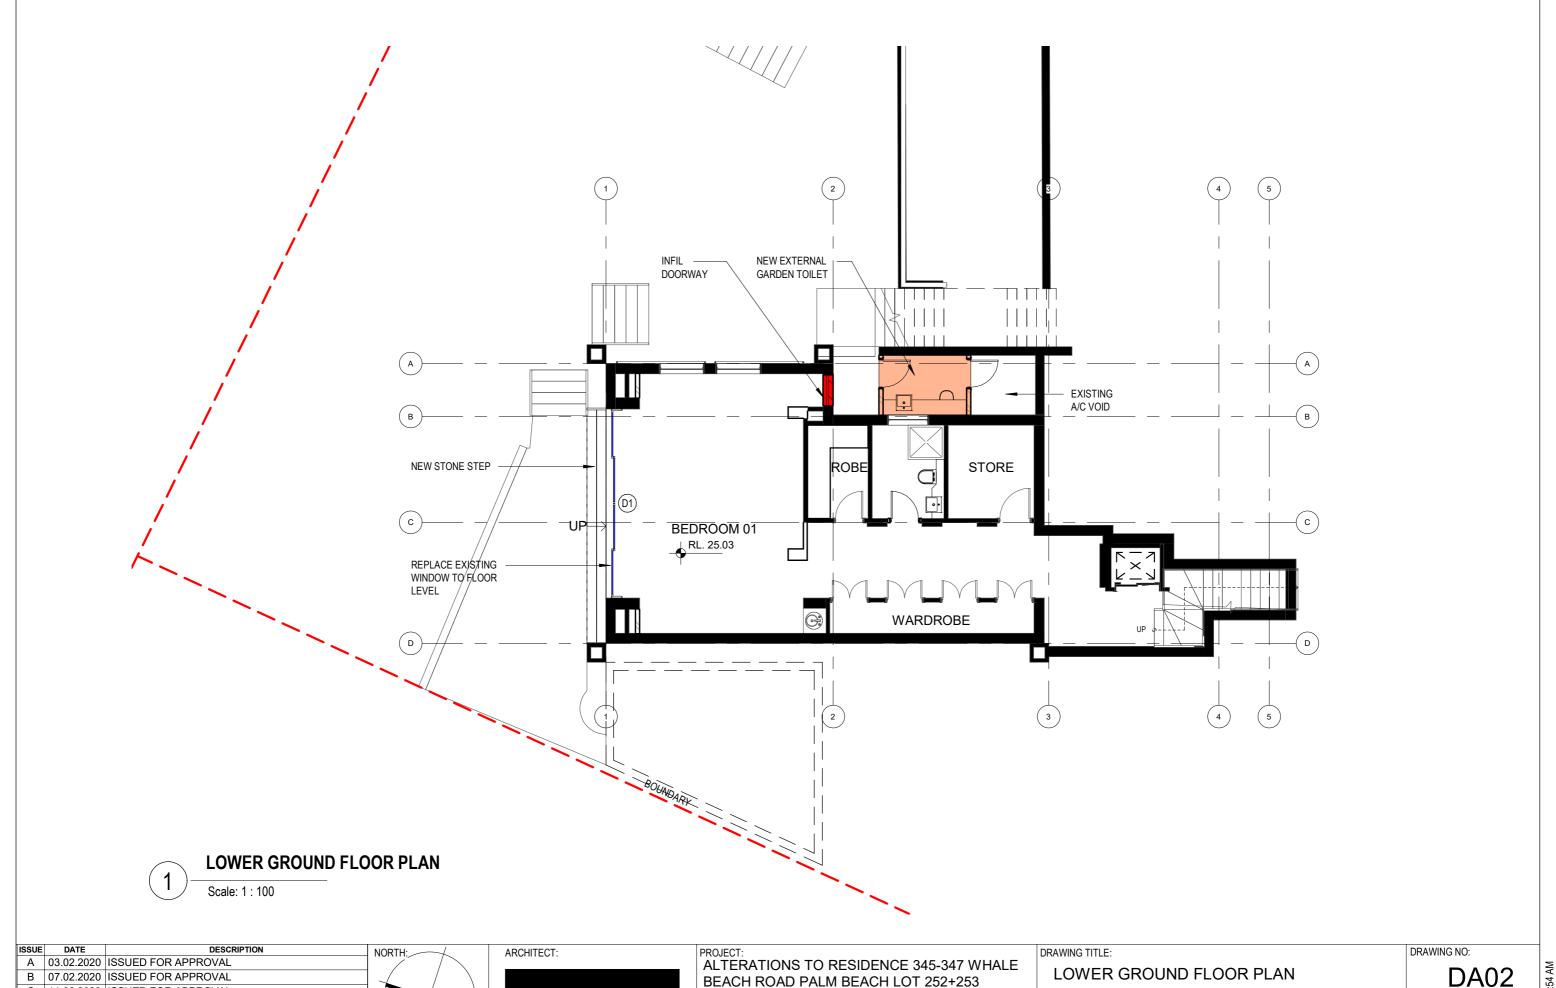

p 61 2 9364 9000 f 61 2 9571 7936bwer deck jones bay wharf suite 123 / 26 - 32 pirrama road pyrmont nsw 2009 australia

C 11.02.2020 ISSUED FOR APPROVAL

LOWER GROUND FLOOR PLAN

SCALE: DATE: DRAWN BY: CHECKED BY: RL

CLIENT: NEILL WHISTON

CLIENT: NEILL WHISTON

DA02

ISSUE: C
PROJECT NO:

p 61 2 9364 9000 f 61 2 9571 7930bwer deck jones bay wharf suite 123 / 26 - 32 pirrama road pyrmont nsw 2009 australia

BEACH ROAD PALM BEACH LOT 252+253