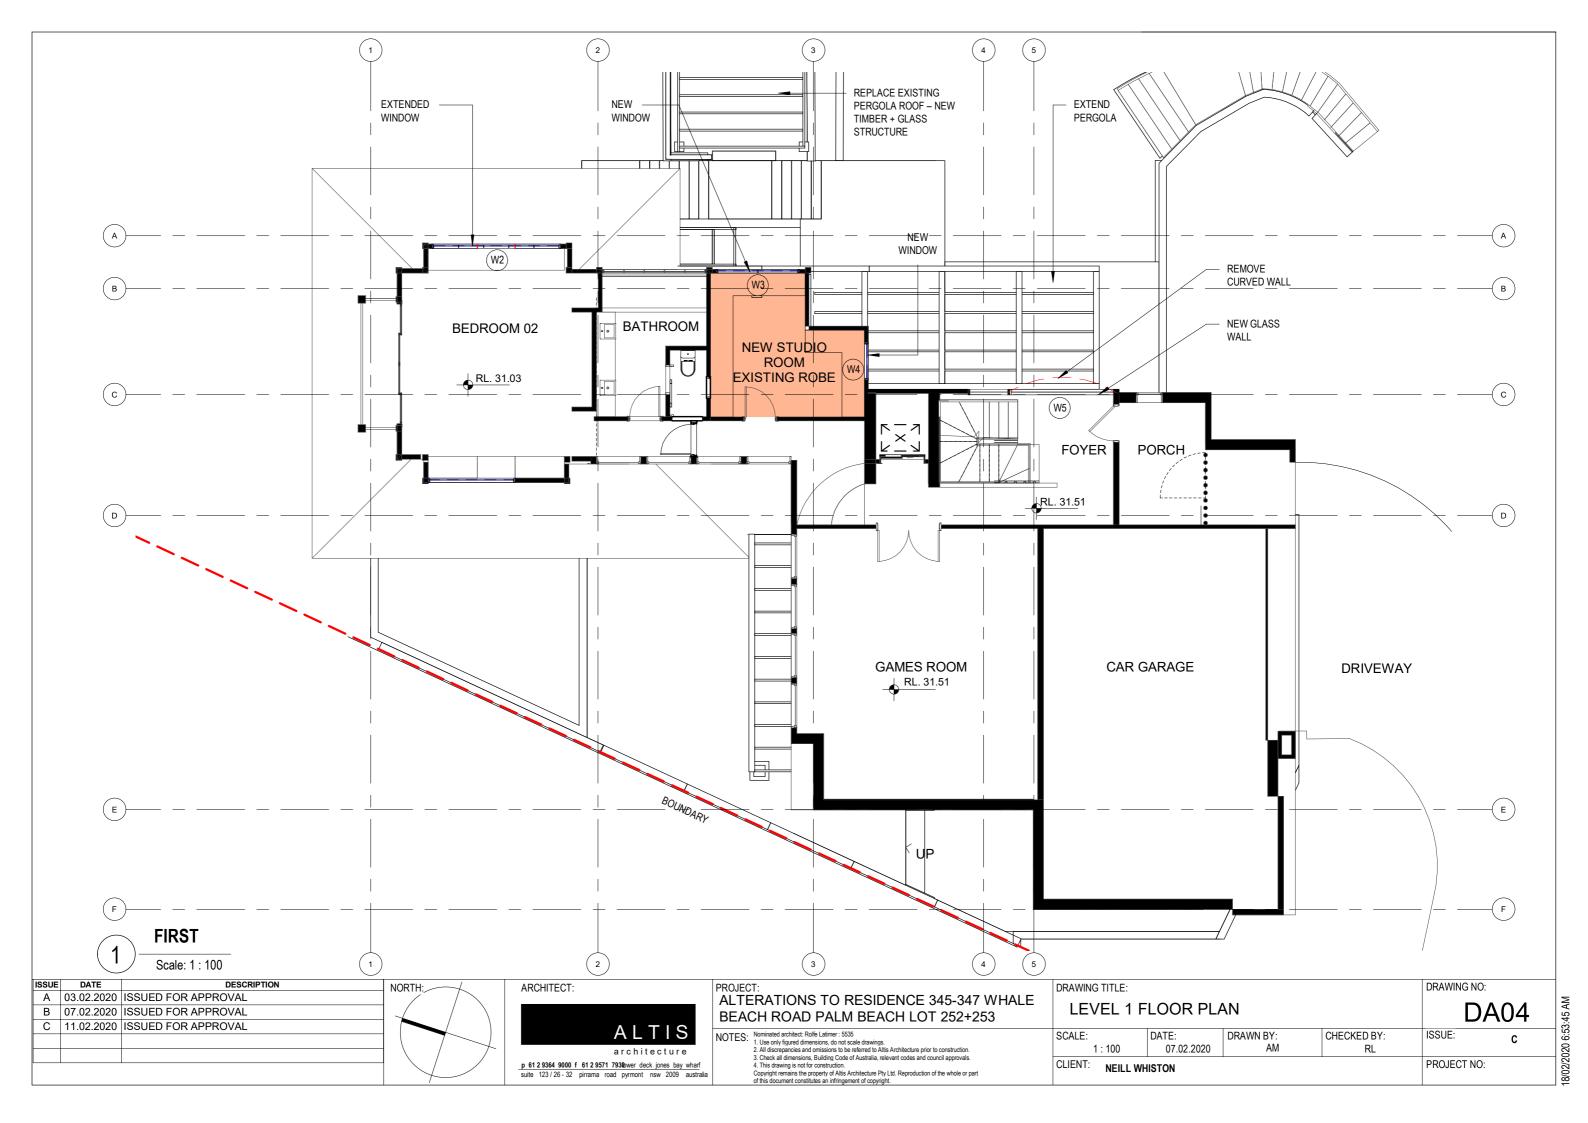

PROJECT NO:



NOTES: Nominated architect: Rolfe Latimer: 5535

1. Use only figured dimensions, do not scale drawings.

2. All discrepancies and omissions to be referred to Altis Architecture prior to construction.

3. Check all dimensions, Building Code of Australia, relevant codes and council approvals.

4. This drawing is not for construction.

Copyright remains the property of Altis Architecture Pty Ltd. Reproduction of the whole or part of this document constitutes an infringement of copyright.

p 61 2 9364 9000 f 61 2 9571 7936bwer deck jones bay wharf suite 123 / 26 - 32 pirrama road pyrmont nsw 2009 australia

C 11.02.2020 ISSUED FOR APPROVAL

LOWER GROUND FLOOR PLAN

SCALE: DATE: DRAWN BY: CHECKED BY: RL

CLIENT: NEILL WHISTON

CLIENT: NEILL WHISTON

DA02

ISSUE: C
PROJECT NO:













p 61 2 9364 9000 f 61 2 9571 7930bwer deck jones bay wharf suite 123 / 26 - 32 pirrama road pyrmont nsw 2009 australia

BEACH ROAD PALM BEACH LOT 252+253

NOTES: Nominated architect: Rolfe Latimer: 5535

1. Use only figured dimensions, do not scale drawings.

2. All discrepancies and omissions to be referred to Altis Architecture prior to construction.

3. Check all dimensions, Building Code of Australia, relevant codes and council approvals.

4. This drawing is not for construction.

Copyright remains the property of Altis Architecture Pty Ltd. Reproduction of the whole or part of this document constitutes an infringement of copyright.

|                       | DRAWING TITLE:  | DRAWING NO:         |                 |                   |             |    |
|--------------------