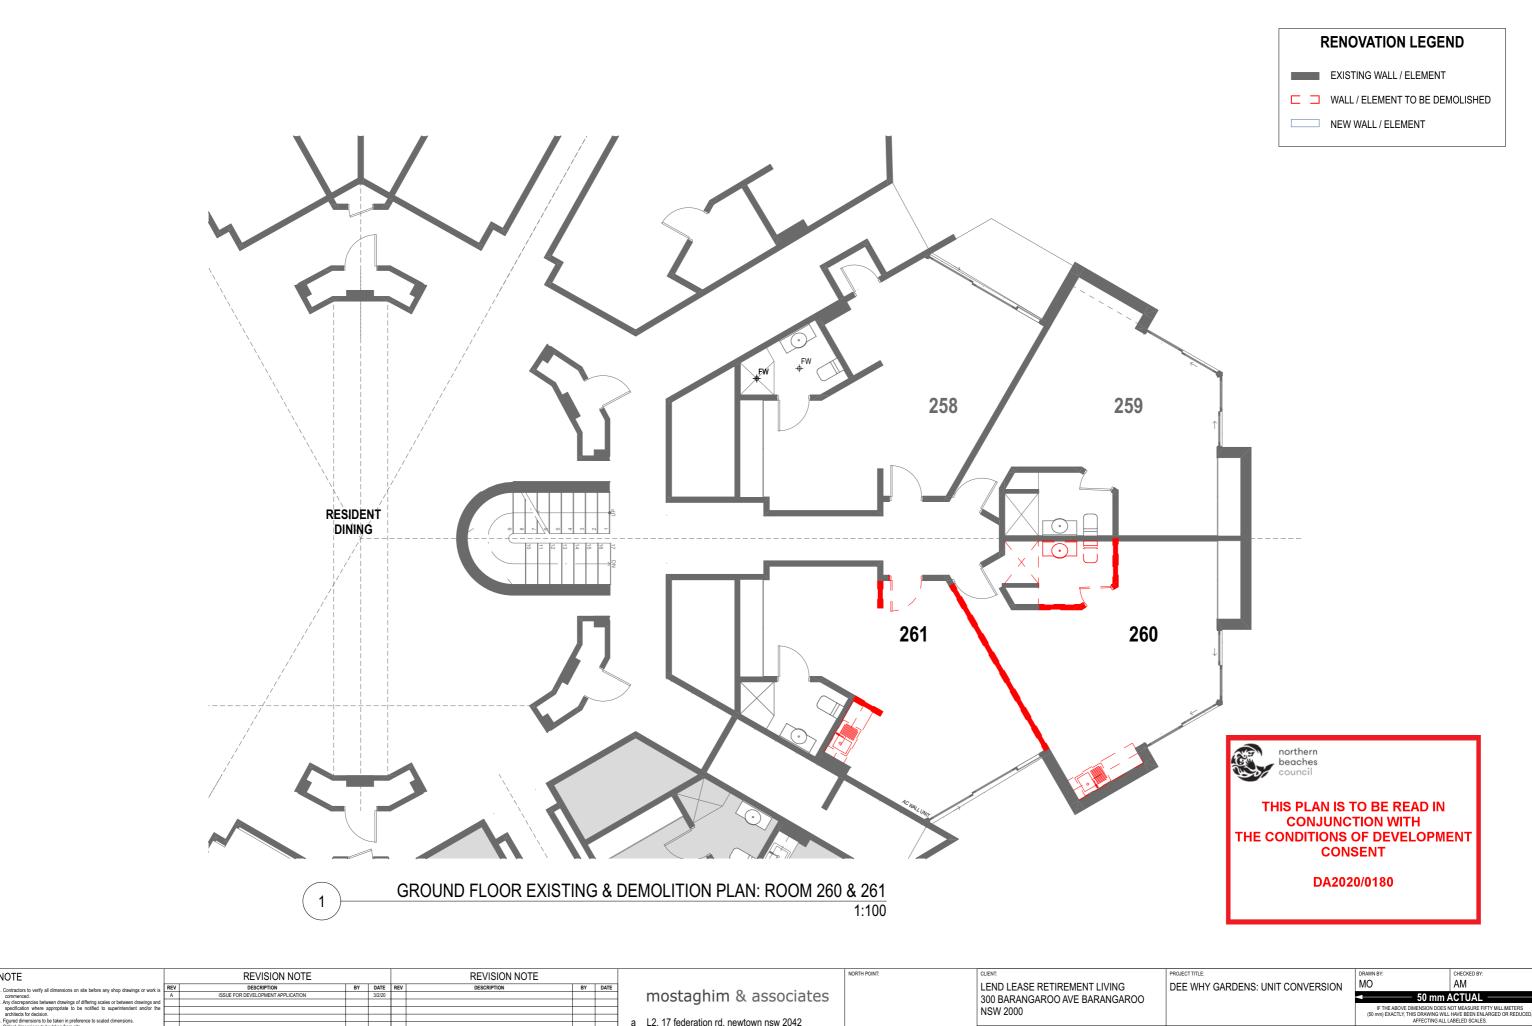

| NOTE                                                                                                                                                       | REVISION NOTE                       |         |     | REVISION NOTE |         |                                          |  |                                  |                                    | MO                                                                                                                                                        | A N 4            |   |
|------------------------------------------------------------------------------------------------------------------------------------------------------------|-------------------------------------|---------|-----|---------------|---------|------------------------------------------|--|----------------------------------|------------------------------------|-----------------------------------------------------------------------------------------------------------------------------------------------------------|------------------|---|
| Contractors to verify all dimensions on site before any shop drawings or work is                                                                           | REV DESCRIPTION                     | BY DATE | REV | DESCRIPTION   | BY DATE |                                          |  | LEND LEASE RETIREMENT LIVING     | DEE WHY GARDENS: UNIT CONVERSION   | IVIO                                                                                                                                                      | Alvi             |   |
| commenced.                                                                                                                                                 | A ISSUE FOR DEVELOPMENT APPLICATION | 3/2/20  |     |               |         | mostaghim & associates                   |  | 300 BARANGAROO AVE BARANGAROO    |                                    | <b>▼</b> 50 mm                                                                                                                                            | ACTUAL           |   |
| Any discrepancies between drawings of differing scales or between drawings and specification where appropriate to be notified to superintendent and/or the |                                     |         |     |               |         | a L2, 17 federation rd, newtown nsw 2042 |  | NSW 2000                         |                                    | IF THE ABOVE DIMENSION DOES NOT MEASURE FIFTY MILLIMETERS (50 mm) EXACTLY, THIS DRAWING WILL HAVE BEEN ENLARGED OR REDUCED, AFFECTING ALL LABELED SCALES. |                  |   |
| specification where appropriate to be notified to superintendent and/or the architects for decision.                                                       |                                     |         |     |               |         |                                          |  |                                  |                                    |                                                                                                                                                           |                  |   |
| Floured dimensions to be taken in preference to scaled dimensions.                                                                                         |                                     |         |     |               |         |                                          |  |                                  |                                    |                                                                                                                                                           |                  |   |
| Critical dimensions to be taken from site.                                                                                                                 |                                     |         |     |               |         |                                          |  | PROJECT ADDRESS:                 | DRAWING TITLE:                     | SCVI E-                                                                                                                                                   |                  |   |
| 5. This drawing is to be read in conjunction with the specification and engineers'                                                                         |                                     |         |     |               |         | ↓ w mostaghim.com.au                     |  |                                  | DIOMINIO TILLE.                    | 4.50.0.40                                                                                                                                                 |                  |   |
| drawings.                                                                                                                                                  |                                     |         |     |               |         | e info@mostaghim.com.au                  |  | 155 FISHER RD N DEE WHY NSW 2099 | EXISTING / DEMOLITION GROUND FLOOR | 1:50 @ A3                                                                                                                                                 |                  |   |
| This drawing is the copyright of Mostaghim & Associates and may not be altered,                                                                            |                                     |         |     |               |         |                                          |  |                                  |                                    |                                                                                                                                                           |                  | - |
| reproduced or transmitted in any form or by any means, in part or in whole without<br>the prior express written consent of Mostaghim & Associates.         |                                     |         |     |               |         | p 02 9557 2002                           |  |                                  | PLAN: UNIT 260 & 261               | ۸ ۵۸                                                                                                                                                      | 00 4             |   |
| the phot express whiten consent of mostagriff & Associates.                                                                                                |                                     |         |     |               |         | J P 02 0001 2002                         |  |                                  |                                    | L A L DA                                                                                                                                                  | , U2 , A         |   |
|                                                                                                                                                            |                                     |         |     |               |         | _                                        |  |                                  |                                    | disc stage.                                                                                                                                               | dwg no. revision |   |