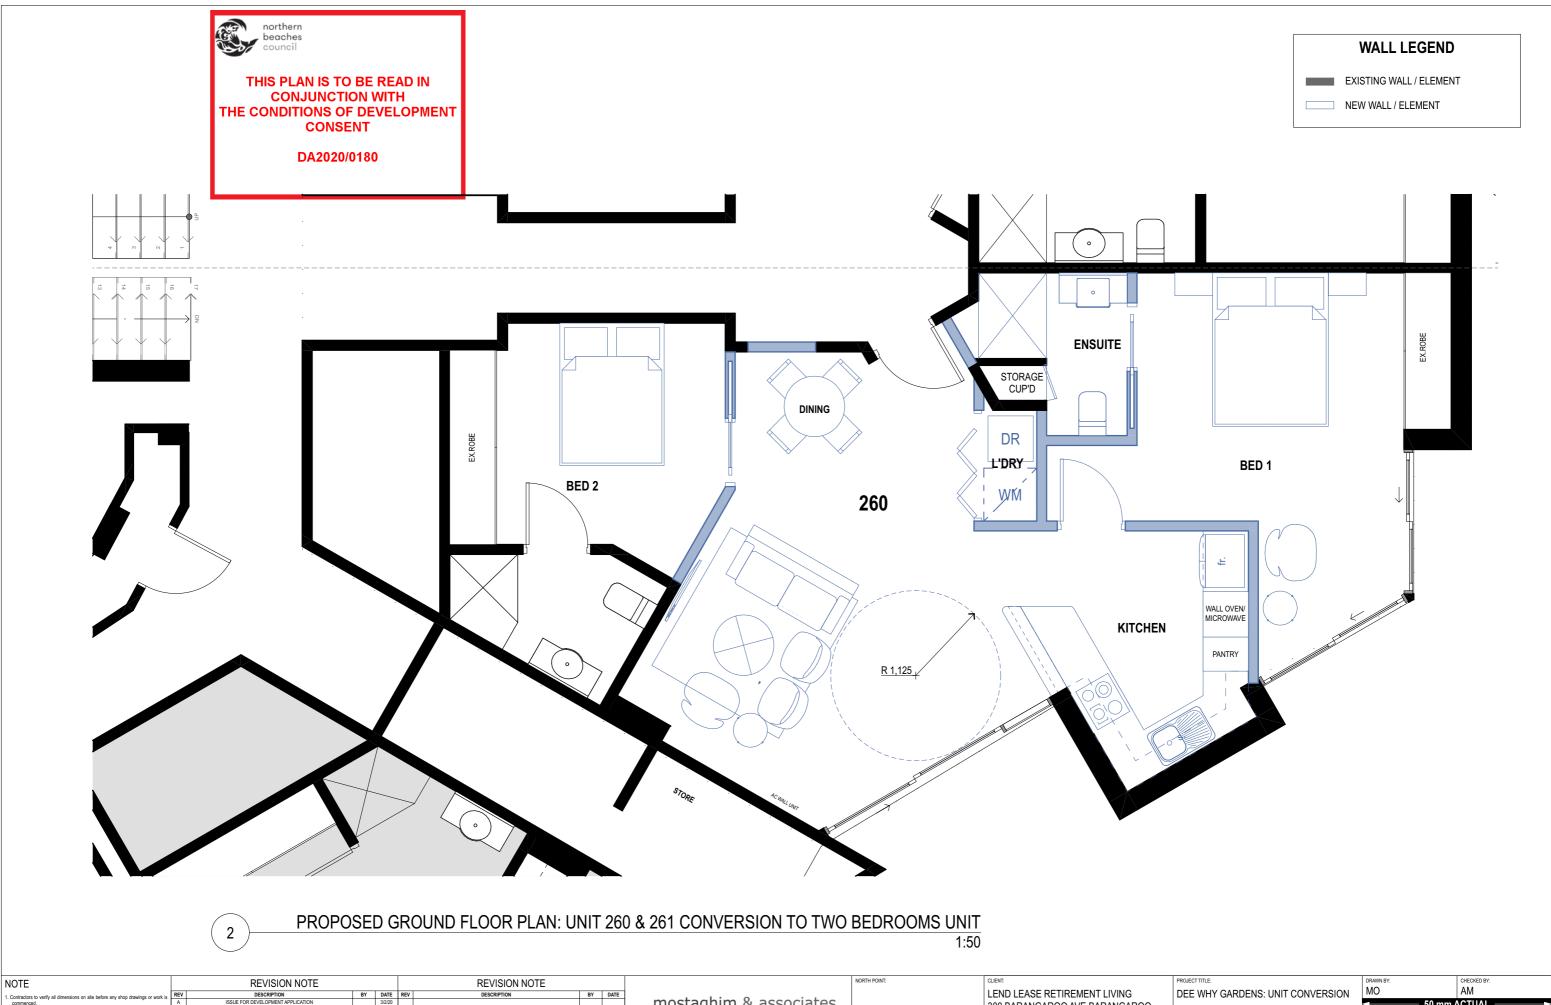

NOTE
1. Contractors to verify all dimensions on site before any strop drawings or work is a generalization for the profession between drawings and generalization and reportance to a confident of such contractions.

2. Any descriptation between drawings and generalization for the support of the such generalization and reportance to a colleged dimensions.

2. Any descriptation between drawings and generalization and reportance to a colleged dimensions.

2. Any descriptation between drawings and generalization and reportance to a colleged dimensions.

2. Any descriptation between drawings and generalization and reportance to a colleged dimensions.

3. SSUE FOR DEVELOPMENT APPLICATION

4. SOURCE ADDRESS:

4. The deteration rd, newtown nsw 2042

w most again im. com. au

in info@most again im. com.

CONVERSION TO TWO BEDROOMS UNIT

NOTE