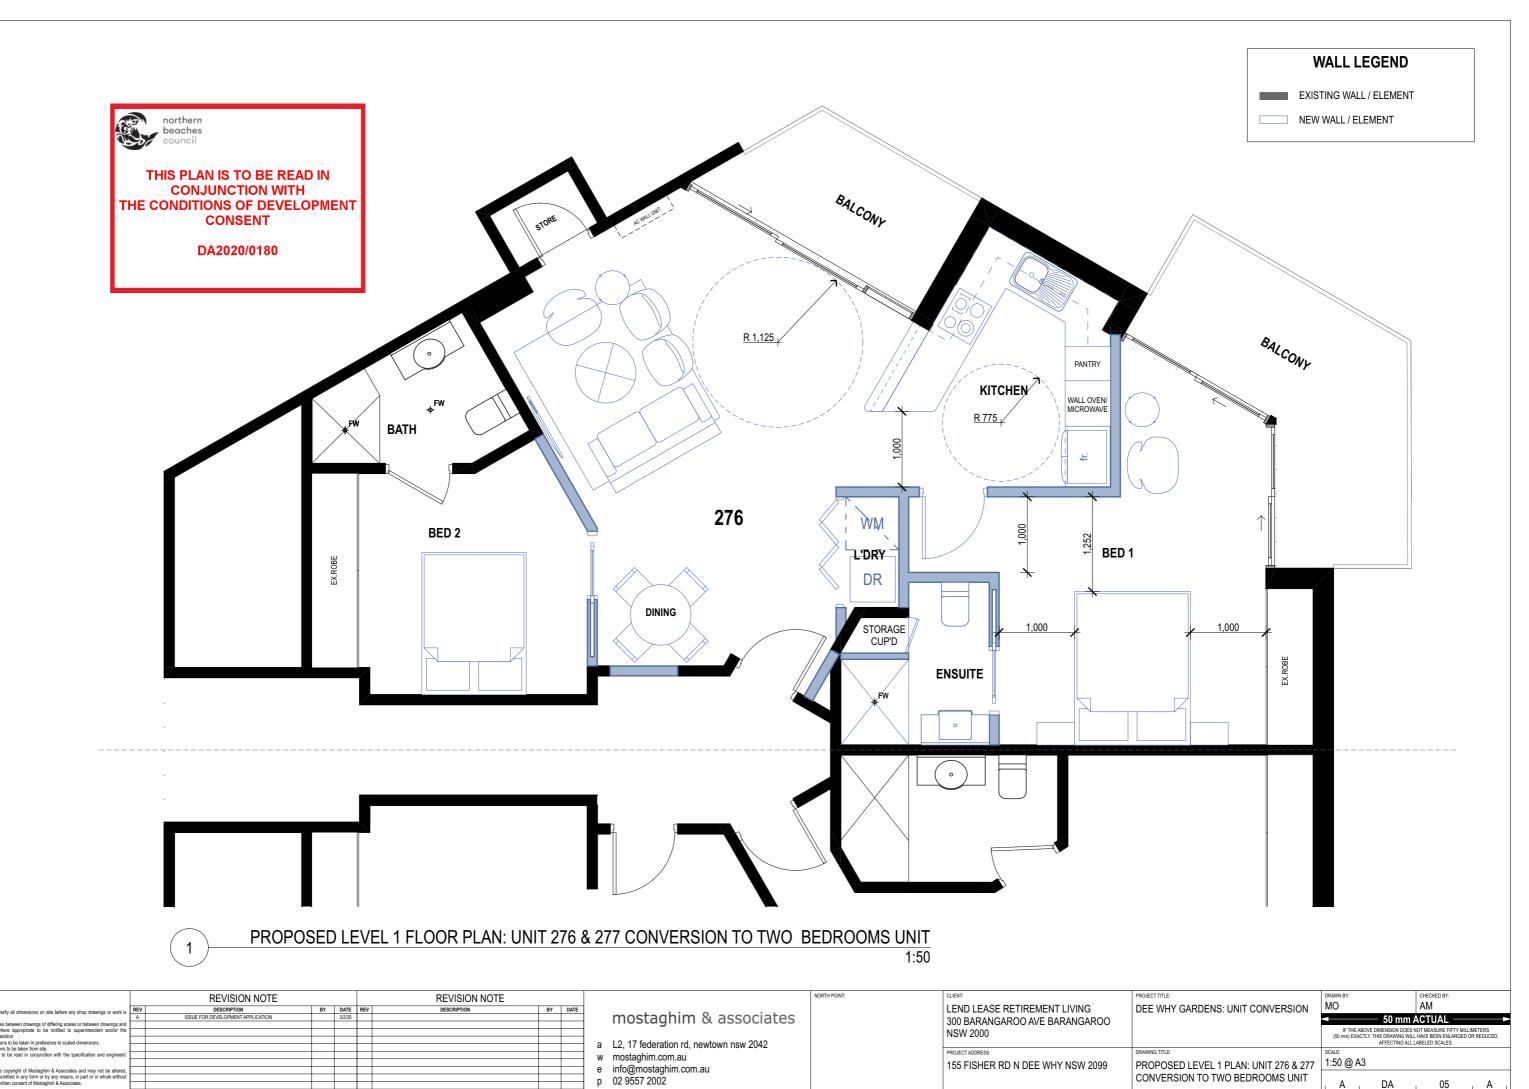

NOTE
1. Contractors to verify all dimensions on site before any strop drawings or work is a generalization for the profession between drawings and generalization and reportance to a confident of such contractions.

2. Any descriptation between drawings and generalization for the support of the such generalization and reportance to a colleged dimensions.

2. Any descriptation between drawings and generalization and reportance to a colleged dimensions.

2. Any descriptation between drawings and generalization and reportance to a colleged dimensions.

2. Any descriptation between drawings and generalization and reportance to a colleged dimensions.

3. SSUE FOR DEVELOPMENT APPLICATION

4. SOURCE ADDRESS:

4. The deteration rd, newtown nsw 2042

w most again im. com. au

in info@most again im. com.

CONVERSION TO TWO BEDROOMS UNIT

NOTE